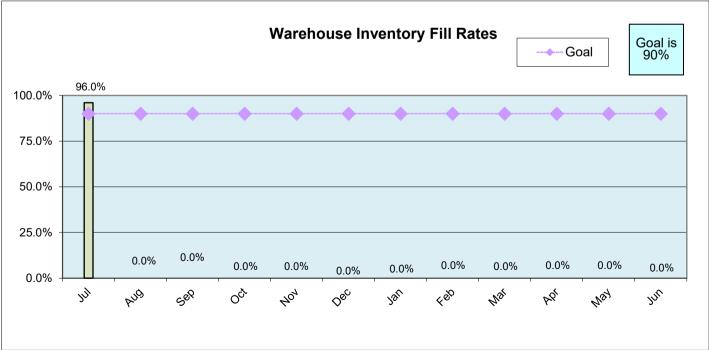

| Warehouse Inventory Fill Rates |       |       |       |                       |  |  |  |  |  |
|--------------------------------|-------|-------|-------|-----------------------|--|--|--|--|--|
|                                | June  | July  | Goal  | Variance <sup>2</sup> |  |  |  |  |  |
| DCG                            | 90.6% | 96.0% | 90.0% | 6.7%                  |  |  |  |  |  |