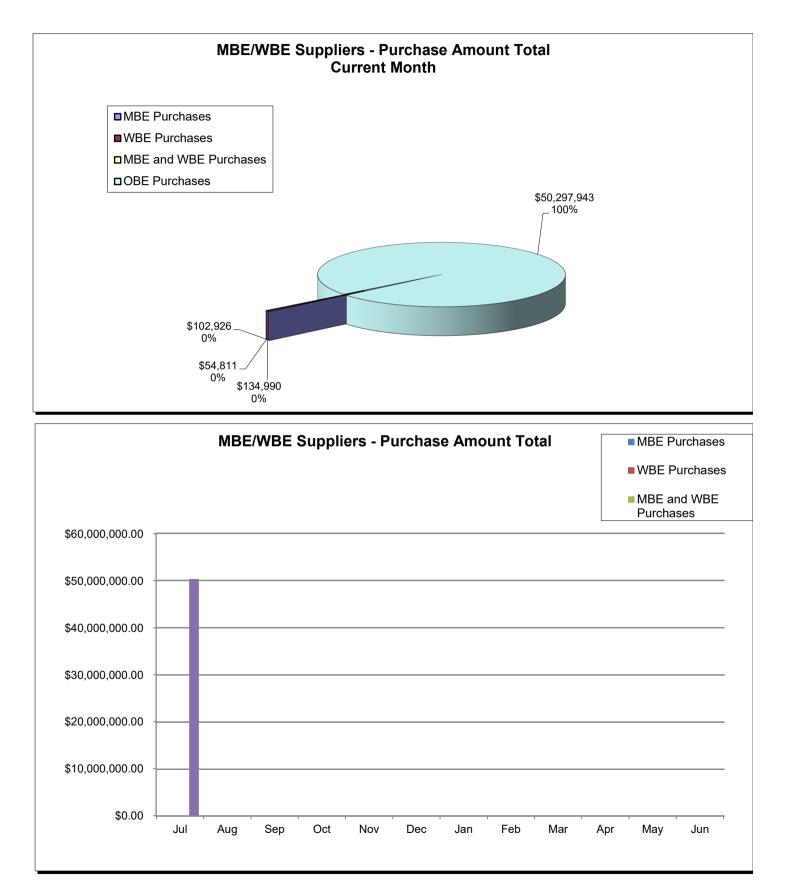

| MBE/WBE/OBE Supplier Purchase Amount Totals |              |              |              |              |  |  |  |
|---------------------------------------------|--------------|--------------|--------------|--------------|--|--|--|
| June July Monthly Avg YTD                   |              |              |              |              |  |  |  |
| MBE                                         | \$223,892    | \$102,926    | \$102,926    | \$102,926    |  |  |  |
| WBE                                         | \$362,740    | \$134,990    | \$134,990    | \$134,990    |  |  |  |
| MBE/WBE                                     | \$71,731     | \$54,811     | \$54,811     | \$54,811     |  |  |  |
| OBE                                         | \$86,249,658 | \$50,297,943 | \$50,297,943 | \$50,297,943 |  |  |  |
| Total                                       | \$86,908,022 | \$50,590,670 | \$50,590,670 | \$50,590,670 |  |  |  |