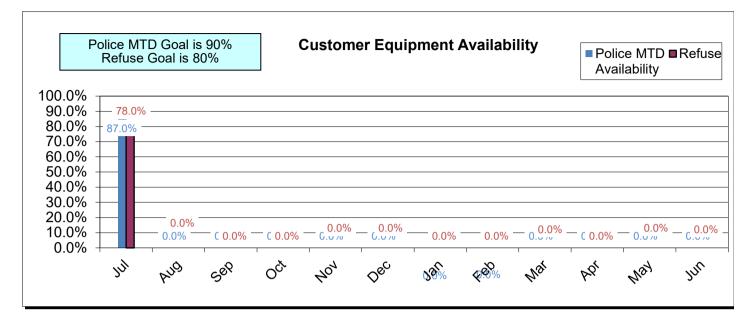

| Customer Equipment Availability      |       |       |       |       |  |  |
|--------------------------------------|-------|-------|-------|-------|--|--|
| June July Goal Variance <sup>3</sup> |       |       |       |       |  |  |
| Police MTD                           | 88.0% | 87.0% | 90.0% | -3.3% |  |  |
| Refuse                               | 79.0% | 78.0% | 80.0% | -2.5% |  |  |