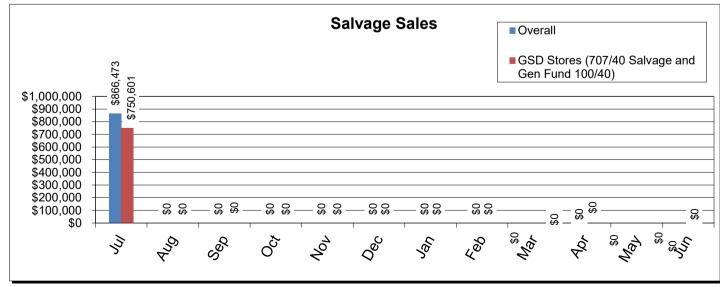

| Salvage                             |           |           |           |        |  |  |
|-------------------------------------|-----------|-----------|-----------|--------|--|--|
| June July YTD Variance <sup>1</sup> |           |           |           |        |  |  |
| Overall                             | \$119,116 | \$866,473 | \$866,473 | 627.4% |  |  |
| General Services                    | \$77,234  | \$750,601 | \$750,601 | 871.9% |  |  |
| Percentage                          | 64.8%     | 86.6%     | 86.6%     |        |  |  |