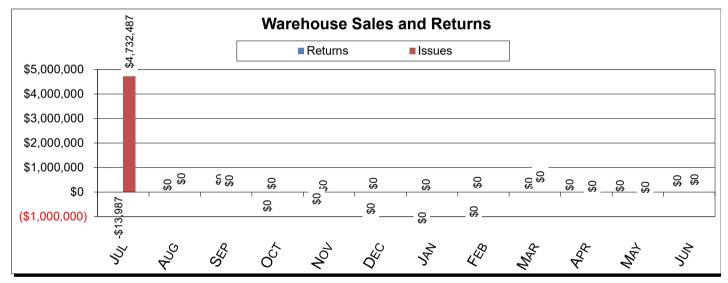

| Warehouse Sales and Returns         |             |             |             |         |  |  |
|-------------------------------------|-------------|-------------|-------------|---------|--|--|
| June July YTD Variance <sup>1</sup> |             |             |             |         |  |  |
| Issues                              | \$1,169,009 | \$4,732,487 | \$4,732,487 | 304.8%  |  |  |
| Returns                             | -\$815      | -\$13,987   | -\$13,987   | 1616.6% |  |  |
| Total                               | \$1,168,194 | \$4,718,500 | \$4,718,500 | 303.9%  |  |  |