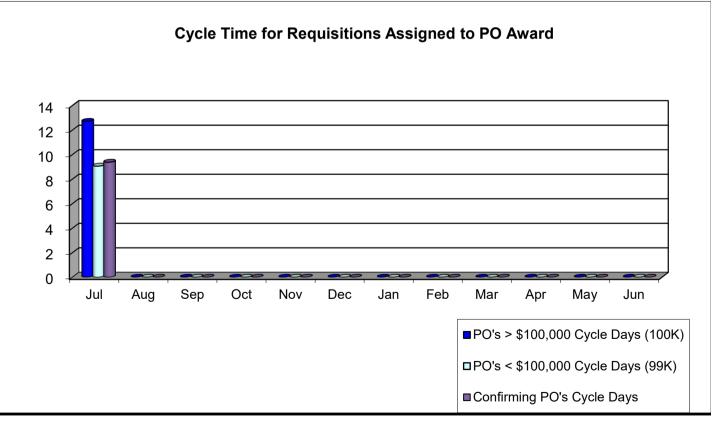

| Cycle Time from Requisitions Assigned to Purchase Order Awards |    |    |    |        |  |  |
|----------------------------------------------------------------|----|----|----|--------|--|--|
| June July Goal Variance <sup>2</sup>                           |    |    |    |        |  |  |
| Regular POs > \$100K                                           | 55 | 13 | 60 | -78.8% |  |  |
| Regular POs < \$100K                                           | 40 | 9  | 40 | -77.4% |  |  |
| Confirming POs                                                 | 18 | 9  | 30 | -68.7% |  |  |