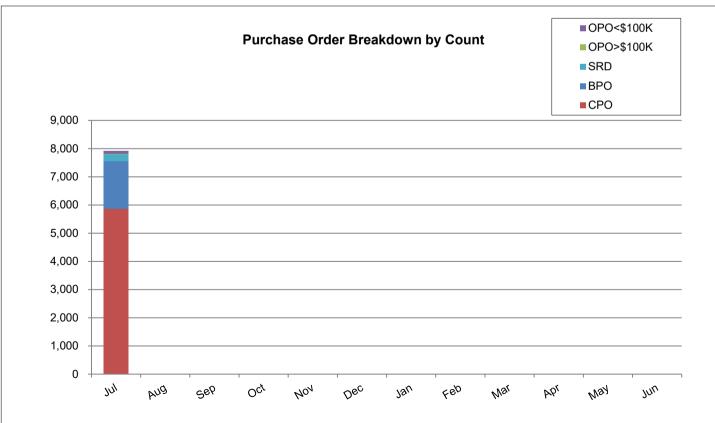

| Purchase Order Counts by Type |       |       |       |         |  |  |
|-------------------------------|-------|-------|-------|---------|--|--|
|                               | June  | July  | YTD   | Average |  |  |
| Blanket POs                   | 1,475 | 1,680 | 1,680 | 1,680   |  |  |
| Contract POs4                 | 6,547 | 5,867 | 5,867 | 5,867   |  |  |
| Stock Request Documents       | 267   | 264   | 264   | 264     |  |  |
| Emergency POs                 | 0     | 0     | 0     | 0       |  |  |
| Victory POs                   | 0     | 0     | 0     | 0       |  |  |
| One-Time POs > \$100K         | 29    | 2     | 2     | 2       |  |  |
| One-Time POs < \$100K         | 326   | 100   | 100   | 100     |  |  |
| Totals                        | 8,644 | 7,913 | 7,913 | 7,913   |  |  |

| Percent of Procurement via Contract PO's vs Total PO's |              |              |       |       |  |  |  |
|--------------------------------------------------------|--------------|--------------|-------|-------|--|--|--|
| June July Goal Percentage                              |              |              |       |       |  |  |  |
| Contract POs \$ Total                                  | \$59,864,215 | \$48,440,817 | 50.0% | 93.9% |  |  |  |
| Contract POs Count 6,547 5,867 50.0% 74.1%             |              |              |       |       |  |  |  |

| Monthly Totals for Purchase Orders Compared to Monthly Goal |              |              |              |              |  |  |
|-------------------------------------------------------------|--------------|--------------|--------------|--------------|--|--|
| June July Goal Variance <sup>3</sup>                        |              |              |              |              |  |  |
| \$ Amount                                                   | \$88,243,794 | \$51,567,563 | \$25,000,000 | \$26,567,563 |  |  |
| Counts                                                      | 8,644        | 7,913        | 2,100        | 5,813        |  |  |