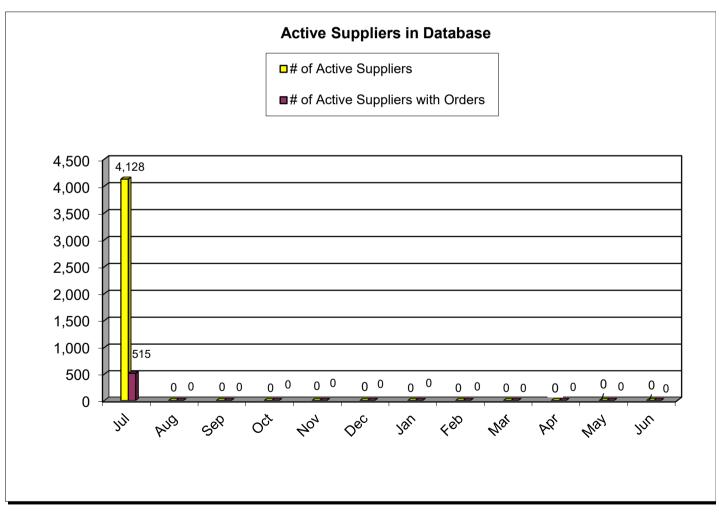

|                                  | Suppliers |       |        |                       |  |  |  |  |  |  |
|----------------------------------|-----------|-------|--------|-----------------------|--|--|--|--|--|--|
|                                  | June      | July  | Base   | Variance <sup>2</sup> |  |  |  |  |  |  |
| #Active Suppliers in database    | 4,118     | 4,128 | 10,600 | -61.1%                |  |  |  |  |  |  |
| # Suppliers w/ orders (current)  | 627       | 515   | 1,060  | -51.4%                |  |  |  |  |  |  |
| # Inactive Suppliers in database | 7,720     | 7,720 | N/A    | N/A                   |  |  |  |  |  |  |
| # of MBE Suppliers               | 5         | 6     | N/A    | N/A                   |  |  |  |  |  |  |
| # of WBE Suppliers               | 7         | 7     | N/A    | N/A                   |  |  |  |  |  |  |
| # of DBE Suppliers               | 5         | 4     | N/A    | N/A                   |  |  |  |  |  |  |
| # of SLB Suppliers               | 15        | 7     | N/A    | N/A                   |  |  |  |  |  |  |