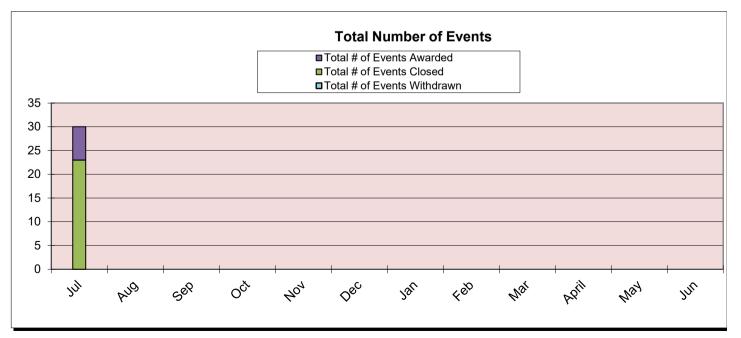

|                                       | Cont | racts |        |                       |
|---------------------------------------|------|-------|--------|-----------------------|
|                                       | June | July  | Base   | Variance <sup>2</sup> |
| # of Active Contracts                 | 418  | 405   | 900    | -55.0%                |
| On Time Replace %                     | 38%  | 40%   | 100.0% | -60.0%                |
| Renew/Replace Extended Valid Reason   | 14   | 19    | 38     | -49.7%                |
| Renew/Replace Extended Invalid Reason | 34   | 32    | 0      | N/A                   |
| Total # of Events Withdrawn           | 0    | 0     | N/A    | N/A                   |
| Total # of Events Closed              | 72   | 23    | N/A    | N/A                   |
| Total # of Events Awarded             | 96   | 7     | N/A    | N/A                   |