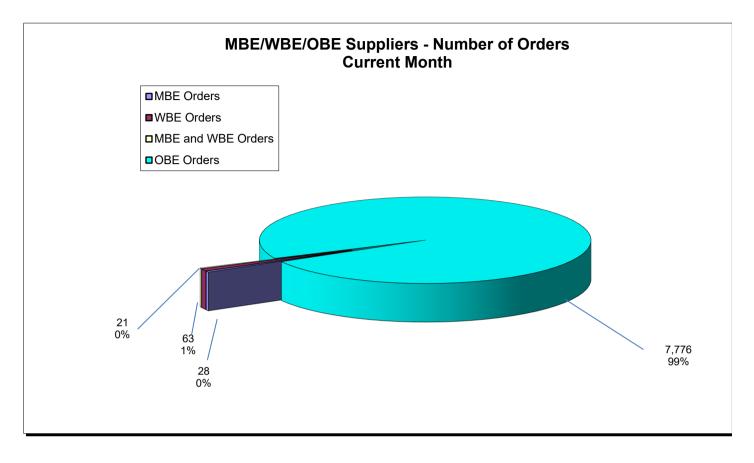

| Total   | \$86,908,022           | \$50,590,670       | \$50,590,670 | \$50,590,670 |
|---------|------------------------|--------------------|--------------|--------------|
|         | MBE/WBE/OBE Supplier P | urchase Order Tota | d Count      |              |
|         | June                   | July               | Monthly Avg  | YTD          |
| MBE     | 21                     | 28                 | 28           | 28           |
| WBE     | 47                     | 63                 | 63           | 63           |
| MBE/WBE | 13                     | 21                 | 21           | 21           |
| OBE     | 8,520                  | 7,776              | 7,776        | 7,776        |
| Total   | 8,601                  | 7,888              | 7,888        | 7,888        |