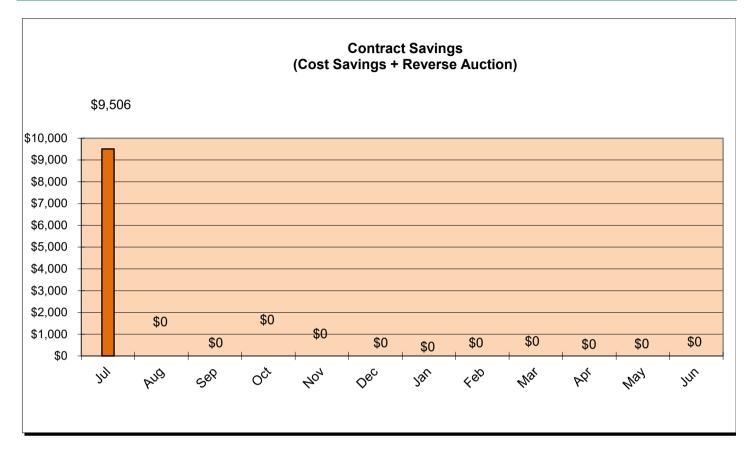

| Contract Savings     |      |         |         |                       |  |  |  |  |  |
|----------------------|------|---------|---------|-----------------------|--|--|--|--|--|
|                      | June | July    | YTD     | Variance <sup>1</sup> |  |  |  |  |  |
| \$ Amount of Savings | \$0  | \$9,506 | \$9,506 | N/A                   |  |  |  |  |  |