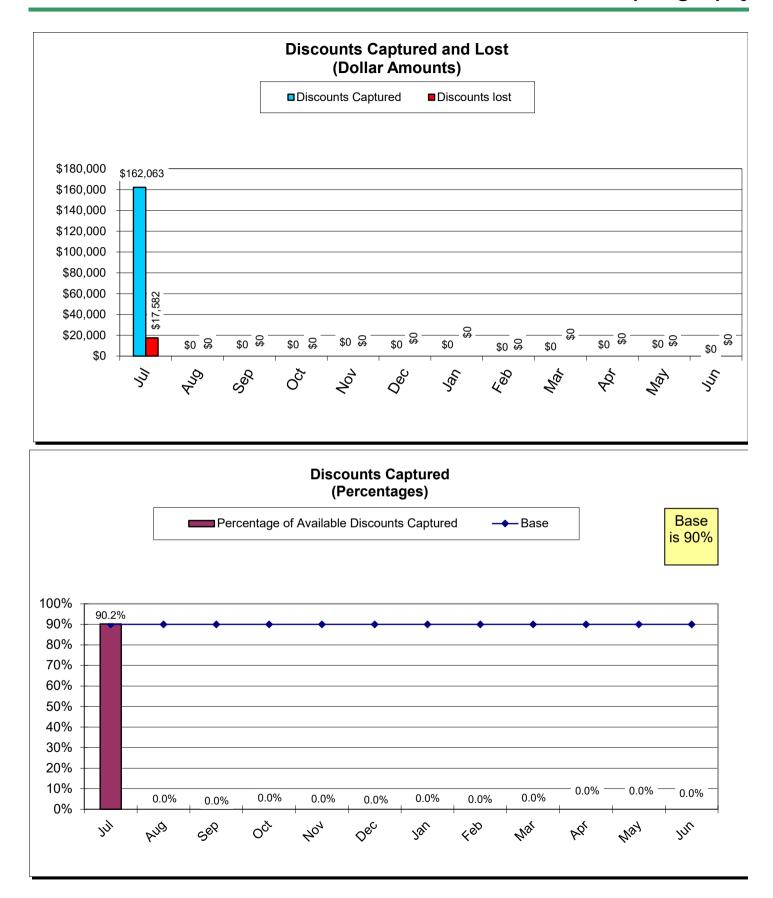

| Early Payments Discounts  |           |           |           |           |  |  |
|---------------------------|-----------|-----------|-----------|-----------|--|--|
|                           | June      | July      | Goal      | YTD       |  |  |
| Captured                  | \$251,978 | \$162,063 | \$143,716 | \$162,063 |  |  |
| Lost                      | \$38,906  | \$17,582  | \$35,929  | \$17,582  |  |  |
| Total Available Discounts | \$290,884 | \$179,645 | \$179,645 | \$179,645 |  |  |
| Percent Taken             | 86.6%     | 90.2%     | 80.0%     | 90.2%     |  |  |

| Percent Taken | 86.6%  | 90.2% | 80.0%       | 90.2% |  |  |
|---------------|--------|-------|-------------|-------|--|--|
|               |        |       |             |       |  |  |
| Invoices      |        |       |             |       |  |  |
|               | June   | July  | Monthly Avg | YTD   |  |  |
| Count         | 14,425 | 9,321 | 9,321       | 9,321 |  |  |