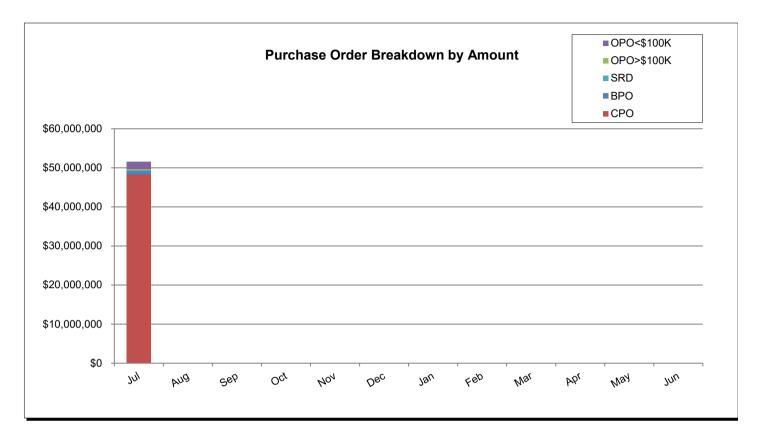

| Purchase Order Amounts by Type |              |              |              |              |  |  |
|--------------------------------|--------------|--------------|--------------|--------------|--|--|
|                                | June         | July         | YTD          | Average      |  |  |
| Blanket POs                    | \$749,145    | \$801,676    | \$801,676    | \$801,676    |  |  |
| Contract POs4                  | \$59,864,215 | \$48,440,817 | \$48,440,817 | \$48,440,817 |  |  |
| Stock Request Documents        | \$196,883    | \$179,084    | \$179,084    | \$179,084    |  |  |
| Emergency POs                  | \$0          | \$0          | \$0          | \$0          |  |  |
| Victory POs                    | \$0          | \$0          | \$0          | \$0          |  |  |
| One-Time POs > \$100K          | \$21,411,636 | \$243,886    | \$243,886    | \$243,886    |  |  |
| One-Time POs < \$100K          | \$6,021,916  | \$1,902,100  | \$1,902,100  | \$1,902,100  |  |  |
| Totals                         | \$88,243,794 | \$51,567,563 | \$51,567,563 | \$51,567,563 |  |  |

| Percent of Procurement via Contract PO's vs Total PO's |              |              |       |       |  |  |  |
|--------------------------------------------------------|--------------|--------------|-------|-------|--|--|--|
| June July Goal Percentage                              |              |              |       |       |  |  |  |
| Contract POs \$ Total                                  | \$59,864,215 | \$48,440,817 | 50.0% | 93.9% |  |  |  |
| Contract POs Count 6,547 5,867 50.0% 74.1%             |              |              |       |       |  |  |  |

| Monthly Totals for Purchase Orders Compared to Monthly Goal |              |              |              |              |  |  |
|-------------------------------------------------------------|--------------|--------------|--------------|--------------|--|--|
| June July Goal Variance <sup>3</sup>                        |              |              |              |              |  |  |
| \$ Amount                                                   | \$88,243,794 | \$51,567,563 | \$25,000,000 | \$26,567,563 |  |  |
| Counts                                                      | 8,644        | 7,913        | 2,100        | 5,813        |  |  |