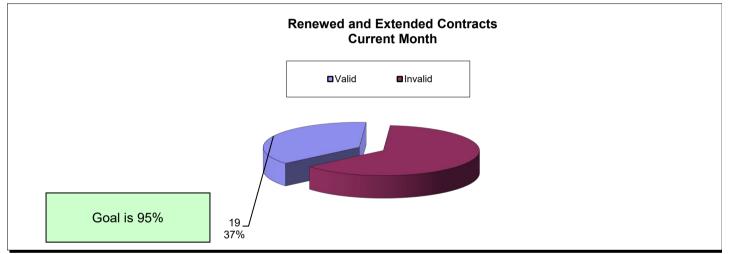

|                                       | Cont | racts |        |                       |
|---------------------------------------|------|-------|--------|-----------------------|
|                                       | June | July  | Base   | Variance <sup>2</sup> |
| # of Active Contracts                 | 418  | 405   | 900    | -55.0%                |
| On Time Replace %                     | 38%  | 40%   | 100.0% | -60.0%                |
| Renew/Replace Extended Valid Reason   | 14   | 19    | 38     | -49.7%                |
| Renew/Replace Extended Invalid Reason | 34   | 32    | 0      | N/A                   |
| Total # of Events Withdrawn           | 0    | 0     | N/A    | N/A                   |
| Total # of Events Closed              | 72   | 23    | N/A    | N/A                   |
| Total # of Events Awarded             | 96   | 7     | N/A    | N/A                   |