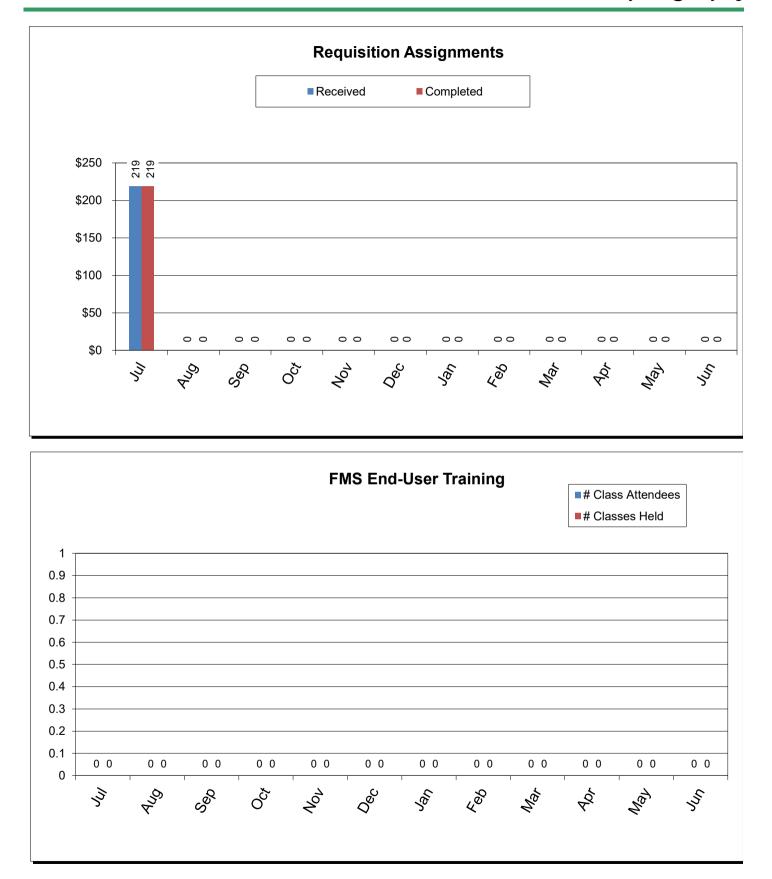

| Requisition Assignments   |     |        |        |        |  |  |
|---------------------------|-----|--------|--------|--------|--|--|
| June July Monthly Avg YTD |     |        |        |        |  |  |
| Received                  | 0   | 219    | 219    | 219    |  |  |
| Completed                 | 0   | 219    | 219    | 219    |  |  |
| % Completed               | N/A | 100.0% | 100.0% | 100.0% |  |  |

| FMS End-User Training       |      |      |             |     |  |  |
|-----------------------------|------|------|-------------|-----|--|--|
|                             | June | July | Monthly Avg | YTD |  |  |
| # of Attendees              | 0    | 0    | 0           | 0   |  |  |
| # of Classes Held           | 0    | 0    | 0           | 0   |  |  |
| Average Attendees per Class | 0    | 0    | 0           | 0   |  |  |