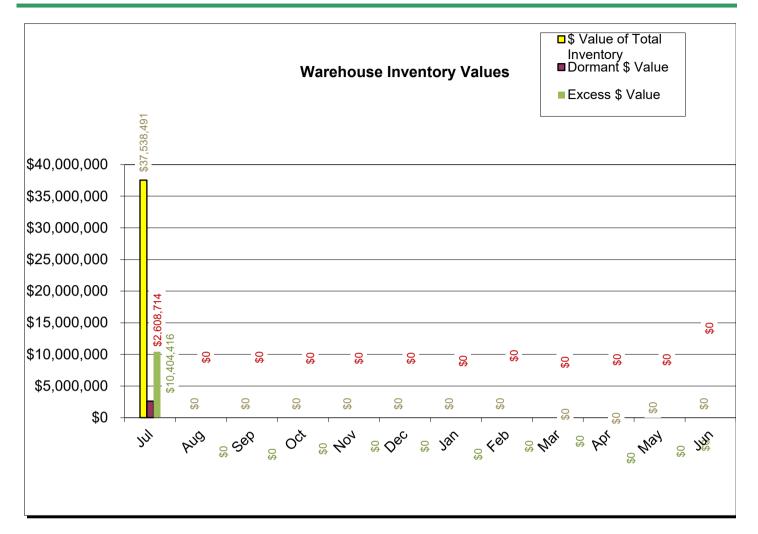

| Warehouse Inventory Values |              |              |              |                       |  |  |  |  |  |
|----------------------------|--------------|--------------|--------------|-----------------------|--|--|--|--|--|
|                            | June         | July         | Monthly Avg  | Variance <sup>1</sup> |  |  |  |  |  |
| Dormant Inventory          | \$2,632,848  | \$2,608,714  | \$2,608,714  | -0.9%                 |  |  |  |  |  |
| Excess Inventory           | \$11,077,085 | \$10,404,416 | \$10,404,416 | -6.1%                 |  |  |  |  |  |
| Total Inventory            | \$38,382,930 | \$37,538,491 | \$37,538,491 | -2.2%                 |  |  |  |  |  |