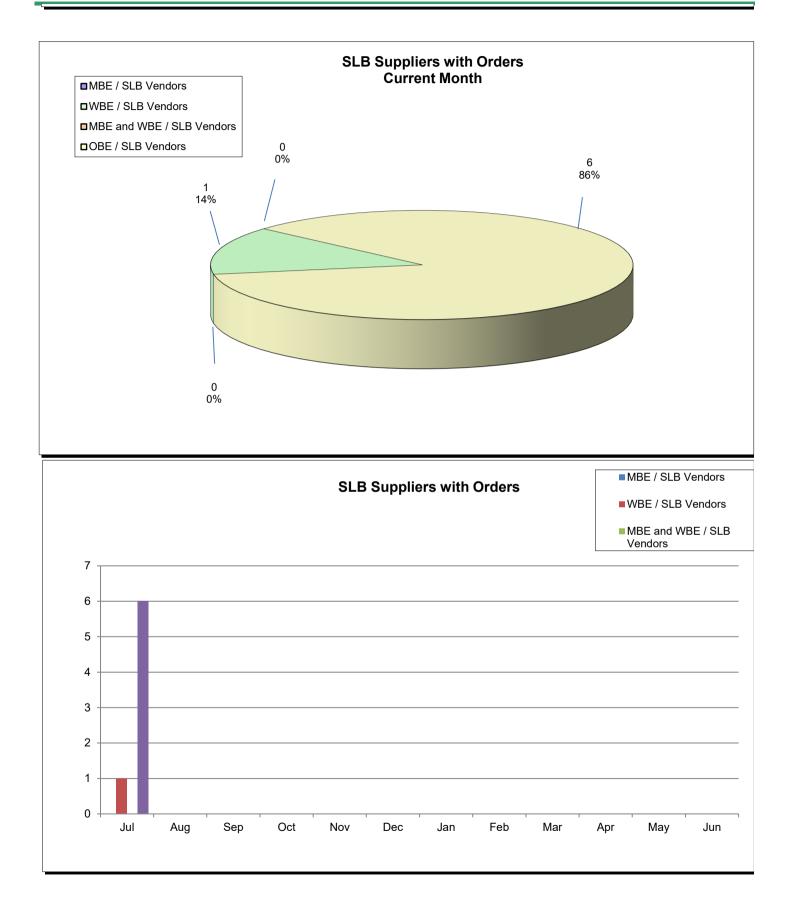

| # of SLB Suppliers with Orders |      |      |             |     |  |
|--------------------------------|------|------|-------------|-----|--|
|                                | June | July | Monthly Avg | YTD |  |
| MBE - SLB                      | 1    | 0    | 0           | 0   |  |
| WBE - SLB                      | 2    | 1    | 1           | 1   |  |
| MBE/WBE - SLB                  | 0    | 0    | 0           | 0   |  |
| OBE - SLB                      | 12   | 6    | 6           | 6   |  |
| Total SLB                      | 15   | 7    | 7           | 7   |  |