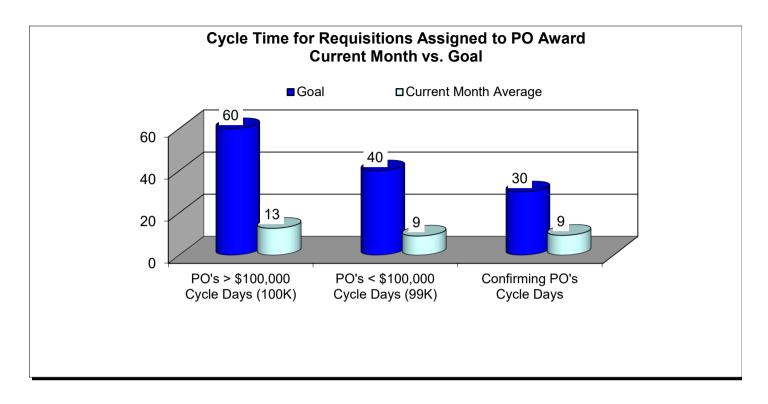

| Cycle Time from Requisitions Assigned to Purchase Order Awards |    |    |    |        |  |  |
|----------------------------------------------------------------|----|----|----|--------|--|--|
| June July Goal Variance <sup>2</sup>                           |    |    |    |        |  |  |
| Regular POs > \$100K                                           | 55 | 13 | 60 | -78.8% |  |  |
| Regular POs < \$100K                                           | 40 | 9  | 40 | -77.4% |  |  |
| Confirming POs                                                 | 18 | 9  | 30 | -68.7% |  |  |