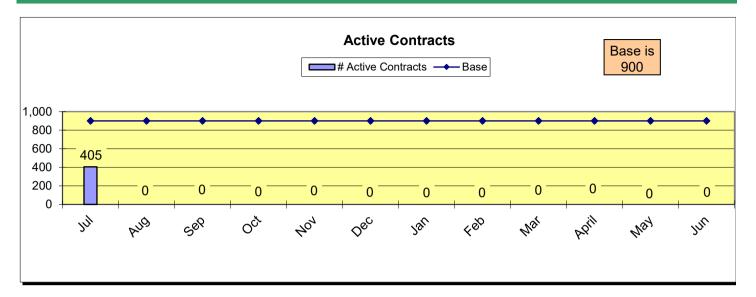

|                                       | Cont | racts |        |                       |
|---------------------------------------|------|-------|--------|-----------------------|
|                                       | June | July  | Base   | Variance <sup>2</sup> |
| # of Active Contracts                 | 418  | 405   | 900    | -55.0%                |
| On Time Replace %                     | 38%  | 40%   | 100.0% | -60.0%                |
| Renew/Replace Extended Valid Reason   | 14   | 19    | 38     | -49.7%                |
| Renew/Replace Extended Invalid Reason | 34   | 32    | 0      | N/A                   |
| Total # of Events Withdrawn           | 0    | 0     | N/A    | N/A                   |
| Total # of Events Closed              | 72   | 23    | N/A    | N/A                   |
| Total # of Events Awarded             | 96   | 7     | N/A    | N/A                   |