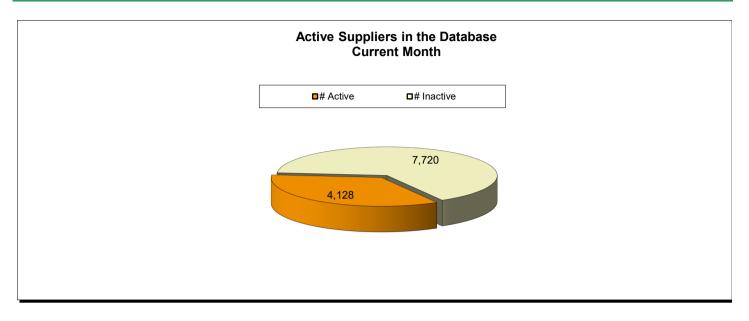

|                                  | Suppliers |       |        |                       |  |  |  |  |  |  |
|----------------------------------|-----------|-------|--------|-----------------------|--|--|--|--|--|--|
|                                  | June      | July  | Base   | Variance <sup>2</sup> |  |  |  |  |  |  |
| #Active Suppliers in database    | 4,118     | 4,128 | 10,600 | -61.1%                |  |  |  |  |  |  |
| # Suppliers w/ orders (current)  | 627       | 515   | 1,060  | -51.4%                |  |  |  |  |  |  |
| # Inactive Suppliers in database | 7,720     | 7,720 | N/A    | N/A                   |  |  |  |  |  |  |
| # of MBE Suppliers               | 5         | 6     | N/A    | N/A                   |  |  |  |  |  |  |
| # of WBE Suppliers               | 7         | 7     | N/A    | N/A                   |  |  |  |  |  |  |
| # of DBE Suppliers               | 5         | 4     | N/A    | N/A                   |  |  |  |  |  |  |
| # of SLB Suppliers               | 15        | 7     | N/A    | N/A                   |  |  |  |  |  |  |