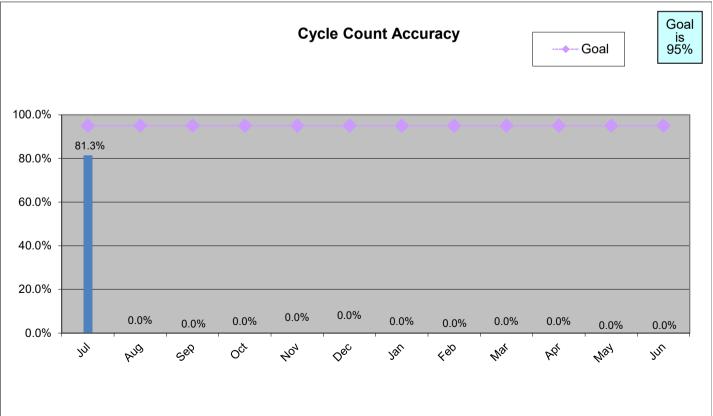

| Cycle Count Accuracy |       |       |       |                       |  |  |  |  |  |  |
|----------------------|-------|-------|-------|-----------------------|--|--|--|--|--|--|
|                      | June  | July  | Goal  | Variance <sup>2</sup> |  |  |  |  |  |  |
| Count Accuracy       | 73.9% | 81.3% | 95.0% | -14.4%                |  |  |  |  |  |  |