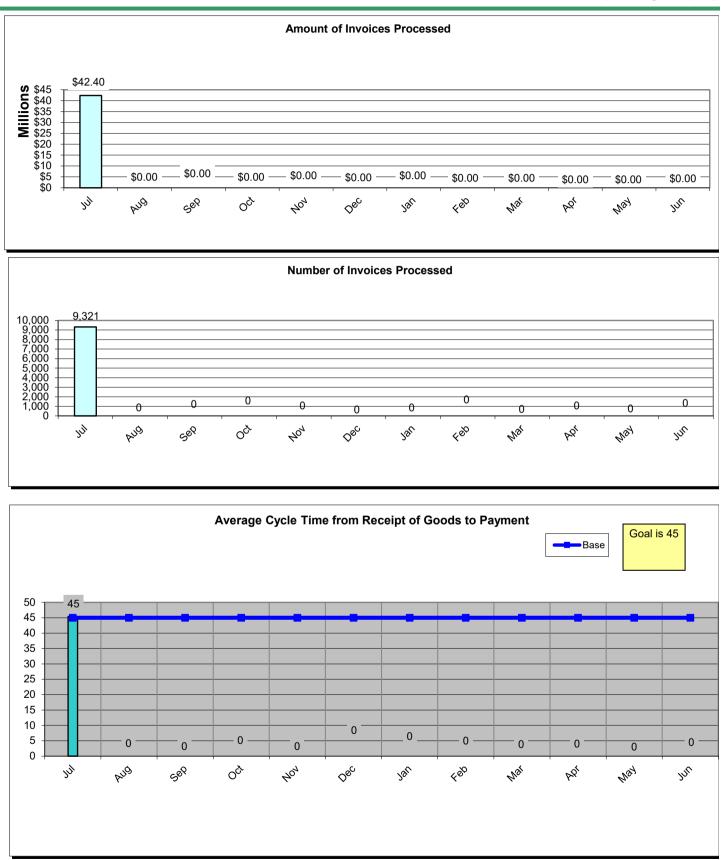

| Percent Taken | 86.6%  | 90.2% | 80.0%       | 90.2% |  |  |
|---------------|--------|-------|-------------|-------|--|--|
|               |        |       |             |       |  |  |
| Invoices      |        |       |             |       |  |  |
|               | June   | July  | Monthly Avg | YTD   |  |  |
| Count         | 14,425 | 9,321 | 9,321       | 9,321 |  |  |

\$42,404,305

\$42,404,305

\$42,404,305

| Average Cycle Time from Receipt of Goods to Generation of Payment |      |      |      |                       |  |  |
|-------------------------------------------------------------------|------|------|------|-----------------------|--|--|
|                                                                   | June | July | Goal | Variance <sup>1</sup> |  |  |
| Cycle Time                                                        | 35   | 45   | 40   | 13.5%                 |  |  |

\$52,822,806

Amount

| E-Pay Invoices                     |             |             |             |             |  |
|------------------------------------|-------------|-------------|-------------|-------------|--|
|                                    | June        | July        | Monthly Avg | YTD         |  |
| Number of E-Pay invoices processed | 1,665       | 1,574       | 1,574       | 1,574       |  |
| Dollar Amount Total                | \$3,690,604 | \$2,968,900 | \$2,968,900 | \$2,968,900 |  |