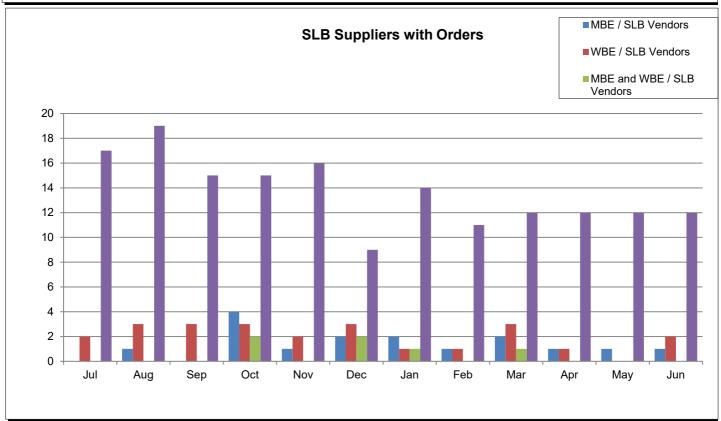

|                                                                                              | Current YTD<br>Totals | July 2022       | August 2022      | September 2022   | October 2022    | November 2022   | December 2022   | January 2023    | February 2023   | March 2023      | April 2023      | May 2023        | June 2023       | Prior FY<br>Year-End Totals | Average         |
|----------------------------------------------------------------------------------------------|-----------------------|-----------------|------------------|------------------|-----------------|-----------------|-----------------|-----------------|-----------------|-----------------|-----------------|-----------------|-----------------|-----------------------------|-----------------|
| Performance Measures - Contracting/Supplier Mgmt                                             |                       | •               | , and the second |                  |                 |                 |                 | ·               | ,               |                 |                 | •               |                 |                             |                 |
| # Active Contracts                                                                           | N/A                   | 424             | 435              | 427              | 414             | 417             | 423             | 422             | 406             | 412             | 413             | 411             | 418             | N/A                         | 419             |
| # Extended Contracts (5%)                                                                    | 417                   | 51              | 13               | 24               | 54              | 24              | 52              | 40              | 31              | 20              | 49              | 25              | 34              | 29                          | 35              |
| Renewed Contracts (5%)                                                                       | 186                   | 18              | 13               | 16               | 20              | 8               | 18              | 19              | 21              | 17              | 11              | 11              | 14              | 251                         | 16              |
| Renew/Replace/Extended (Valid Reason)                                                        | 186                   | 18              | 13               | 16               | 20              | 8               | 18              | 19              | 21              | 17              | 11              | 11              | 14              | 280                         | 16              |
| Renew/Replace/Extended (Invalid Reason)                                                      | 417                   | 51              | 13               | 24               | 54              | 24              | 52              | 40              | 31              | 20              | 49              | 25              | 34              | 343                         | N/A             |
| % Renewed/extended contracts valid                                                           | N/A                   | 27.0%           | 50.0%            | 40.0%            | 27.0%           | 25.0%           | 25.7%           | 36.5%           | 41.5%           | 47.4%           | 20.0%           | 32.4%           | 38.0%           | N/A                         | N/A             |
| % ARC Usage                                                                                  | 79.1%                 | 93.0%           | 85.1%            | 91.4%            | 82.1%           | 84.8%           | 77.8%           | 90.8%           | 60.2%           | 62.0%           | 76.0%           | 79.7%           | 67.8%           | 82.1%                       | 79.2%           |
| \$ ARC Usage                                                                                 | \$652,432,969.96      | \$41,833,519.85 | \$43,200,065.36  | \$117,257,060.89 | \$40,810,920.22 | \$37,291,834.26 | \$46,941,370.91 | \$66,050,358.94 | \$44,413,609.13 | \$43,424,349.63 | \$44,254,915.93 | \$67,090,749.60 | \$59,864,215.24 | \$520,113,730.38            | \$54,369,414.16 |
| Total # of Events Withdrawn                                                                  | 15                    | 0               | 4                | 2                | 1               | 1               | 1               | 3               | 2               | 0               | 0               | 1               | 0               | 10                          | 1               |
| Total # of Events Closed                                                                     | 951                   | 28              | 91               | 119              | 83              | 77              | 81              | 85              | 102             | 88              | 51              | 74              | 72              | 918                         | 79              |
| Total # of Events Awarded                                                                    | 688                   | 9               | 44               | 70               | 63              | 55              | 59              | 59              | 75              | 59              | 57              | 42              | 96              | 648                         | 57              |
|                                                                                              |                       |                 |                  |                  |                 |                 |                 |                 |                 |                 |                 |                 |                 |                             |                 |
| # of Suppliers in Database                                                                   | N/A                   | 11,686          | 11,692           | 11,703           | 11,712          | 11,718          | 11,721          | 11,737          | 11,750          | 11,766          | 11,780          | 11,810          | 11,838          | N/A                         | 11,743          |
| # of Inactive Suppliers                                                                      | N/A                   | 7,748           | 7,748            | 7,743            | 7,740           | 7,737           | 7,735           | 7,734           | 7,732           | 7,727           | 7,725           | 7,721           | 7,720           | N/A                         | 7,734           |
| # of Active Suppliers                                                                        | N/A                   | 3,938           | 3,944            | 3,960            | 3,972           | 3,981           | 3,986           | 4,003           | 4,018           | 4,039           | 4,055           | 4,089           | 4,118           | N/A                         | 4,009           |
| # of Supplier W/ Orders this Month                                                           | N/A                   | 542             | 621              | 662              | 624             | 612             | 616             | 604             | 674             | 679             | 706             | 543             | 627             | N/A                         | 626             |
| # of MBE Suppliers W/ Orders this Month                                                      | N/A                   | 5               | 5                | 8                | 7               | 5               | 10              | 10              | 6               | 8               | 4               | 6               | 5               | N/A                         | 7               |
| # of WBE Suppliers W/ Orders this Month                                                      | N/A                   | 6               | 8                | 11               | 7               | 8               | 9               | 8               | 9               | 10              | 6               | 10              | 7               | N/A                         | 8               |
| # of DBE Suppliers W/ Orders this Month                                                      | N/A                   | 2               | 4                | 6                | 5               | 4               | 7               | 8               | 6               | 5               | 5               | 5               | 5               | N/A                         | 5               |
| # of SLB Suppliers W/ Orders this Month                                                      | N/A                   | 19              | 23               | 18               | 24              | 19              | 16              | 18              | 13              | 18              | 14              | 13              | 15              | N/A                         | 18              |
| Contract Savings (Figure = Annual Cost Saving + Annual Reverse Auction for reporting period) | \$6,842.50            | \$0.00          | \$0.00           | \$0.00           | \$0.00          | \$4,742.50      | \$0.00          | \$2,100.00      | \$0.00          | \$0.00          | \$0.00          | \$0.00          | \$0.00          | \$13,148.11                 | \$570.21        |
| Performance Measures - Operational Efficiency                                                |                       |                 |                  |                  |                 |                 |                 |                 |                 |                 |                 |                 |                 |                             |                 |
| Cycle Count Accuracy                                                                         | N/A                   | 83.1%           | 86.1%            | 83.2%            | 82.7%           | 81.0%           | 80.1%           | 80.1%           | 83.9%           | 82.6%           | 77.8%           | 73.2%           | 73.9%           | N/A                         | 80.6%           |
| Dormant \$ Value                                                                             | N/A                   | \$2,454,561,65  | \$2,411,193,22   | \$2,638,606,78   | \$2.620.487.24  | \$2.595.193.59  | \$2.669.988.84  | \$2.692.727.77  | \$2.681.690.33  | \$2.662.044.75  | \$2,606,104,93  | \$2.568.310.32  | \$2.632.847.60  | N/A                         | \$2.602.813.09  |
| Excess \$ Value                                                                              | N/A                   | \$10,104,318,33 | \$10.094.020.24  | \$10,232,891,77  | \$10.281.307.92 | \$10.290.250.28 | \$10.031.376.48 | \$9.960.232.87  | \$9,969,603,53  | \$10.333.847.84 | \$10.755.474.61 | \$10,719,728,00 | \$11,077,084,74 | N/A                         | \$10.320.844.72 |
| \$ Value of Total Inventory                                                                  | N/A                   | \$35,496,479.07 | \$35,386,950.99  | \$35,740,572.51  | \$37,145,578.23 | \$37,778,285.08 | \$37,617,508.20 | \$37,485,788.35 | \$37,389,478.46 | \$37,755,051.37 | \$38,329,543.69 | \$38,009,151.37 | \$38,382,930.18 | N/A                         | \$37,209,776.46 |
| DCG (fill rate)                                                                              | N/A                   | 92.3%           | 85.3%            | 84.9%            | 90.0%           | 89.0%           | 92.4%           | 90.2%           | 88.8%           | 88.8%           | 88.0%           | 87.8%           | 90.6%           | N/A                         | 89.0%           |
| Police MTD Availability                                                                      | N/A                   | N/A             | 90.0%            | 85.0%            | N/A             | 86.0%           | 84.0%           | 86.0%           | 86.0%           | 86.0%           | 85.0%           | 87.0%           | 88.0%           | N/A                         | 86.3%           |
| Refuse                                                                                       | N/A                   | 79.0%           | 80.0%            | 79.0%            | 81.0%           | 78.0%           | 79.0%           | 79.0%           | 76.0%           | 77.0%           | 79.0%           | 79.0%           | 79.0%           | N/A                         | 78.8%           |
| Warehouse Sales & Returns                                                                    |                       |                 |                  |                  |                 |                 |                 |                 |                 |                 |                 |                 |                 |                             |                 |
| Returns                                                                                      | -286,165.86           | (\$20,307.68)   | (\$12,805.99)    | (\$2,464.48)     | (\$22,300.76)   | (\$16,662.02)   | (\$12,481.72)   | (\$14,749.16)   | (\$7,392.32)    | (\$9,518.25)    | (\$5,428.99)    | (\$161,239.70)  | (\$814.79)      | (\$113,793.15)              | (\$23,847.16)   |
| Issues                                                                                       | 34,263,237.73         | \$3,476,649.47  | \$2,778,533.00   | \$2,934,286.04   | \$2,853,849.24  | \$2,870,201.86  | \$3,039,783.74  | \$2,522,452.04  | \$2,984,283.39  | \$3,049,836.30  | \$2,839,940.46  | \$3,744,413.47  | \$1,169,008.72  | \$32,672,089.36             | \$2,855,269.81  |
| Salvage                                                                                      |                       |                 |                  |                  |                 |                 |                 |                 |                 |                 |                 |                 |                 |                             |                 |
| Overall                                                                                      | \$1,262,347.15        | \$71,577.94     | \$0.00           | \$0.00           | \$0.00          | \$152,439.30    | \$107,023.76    | \$115,949.27    | \$95,025.39     | \$252,312.55    | \$135,761.70    | \$213,141.13    | \$119,116.11    | \$2,939,463.57              | \$105,195.60    |
| GSD Stores (707/40 Salvage and Gen Fund 100/40)                                              | \$1,985,896.42        | \$10,030.64     | \$638,115.56     | \$736,112.72     | \$50,505.39     | \$40,060.42     | \$33,837.85     | \$49,893.86     | \$55,462.53     | \$166,148.67    | \$64,955.49     | \$63,539.43     | \$77,233.86     | \$1,892,882.69              | \$165,491.37    |