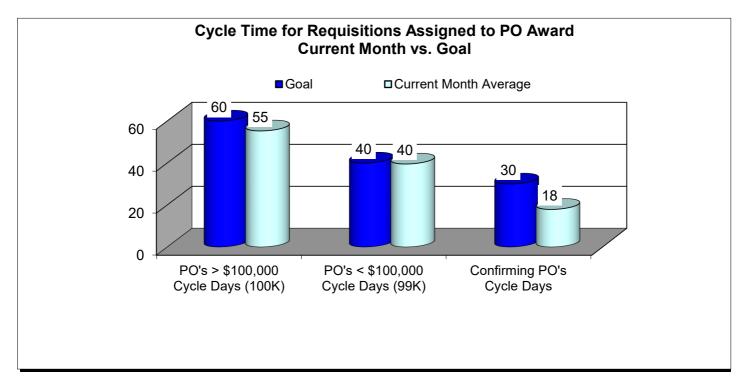

|                                                                                              | Current YTD<br>Totals | July 2022       | August 2022      | September 2022   | October 2022    | November 2022   | December 2022   | January 2023    | February 2023   | March 2023      | April 2023      | May 2023        | June 2023       | Prior FY<br>Year-End Totals | Average         |
|----------------------------------------------------------------------------------------------|-----------------------|-----------------|------------------|------------------|-----------------|-----------------|-----------------|-----------------|-----------------|-----------------|-----------------|-----------------|-----------------|-----------------------------|-----------------|
| Performance Measures - Contracting/Supplier Mgmt                                             |                       | •               | , and the second |                  |                 |                 |                 | ·               | ,               |                 |                 | •               |                 |                             |                 |
| # Active Contracts                                                                           | N/A                   | 424             | 435              | 427              | 414             | 417             | 423             | 422             | 406             | 412             | 413             | 411             | 418             | N/A                         | 419             |
| # Extended Contracts (5%)                                                                    | 417                   | 51              | 13               | 24               | 54              | 24              | 52              | 40              | 31              | 20              | 49              | 25              | 34              | 29                          | 35              |
| Renewed Contracts (5%)                                                                       | 186                   | 18              | 13               | 16               | 20              | 8               | 18              | 19              | 21              | 17              | 11              | 11              | 14              | 251                         | 16              |
| Renew/Replace/Extended (Valid Reason)                                                        | 186                   | 18              | 13               | 16               | 20              | 8               | 18              | 19              | 21              | 17              | 11              | 11              | 14              | 280                         | 16              |
| Renew/Replace/Extended (Invalid Reason)                                                      | 417                   | 51              | 13               | 24               | 54              | 24              | 52              | 40              | 31              | 20              | 49              | 25              | 34              | 343                         | N/A             |
| % Renewed/extended contracts valid                                                           | N/A                   | 27.0%           | 50.0%            | 40.0%            | 27.0%           | 25.0%           | 25.7%           | 36.5%           | 41.5%           | 47.4%           | 20.0%           | 32.4%           | 38.0%           | N/A                         | N/A             |
| % ARC Usage                                                                                  | 79.1%                 | 93.0%           | 85.1%            | 91.4%            | 82.1%           | 84.8%           | 77.8%           | 90.8%           | 60.2%           | 62.0%           | 76.0%           | 79.7%           | 67.8%           | 82.1%                       | 79.2%           |
| \$ ARC Usage                                                                                 | \$652,432,969.96      | \$41,833,519.85 | \$43,200,065.36  | \$117,257,060.89 | \$40,810,920.22 | \$37,291,834.26 | \$46,941,370.91 | \$66,050,358.94 | \$44,413,609.13 | \$43,424,349.63 | \$44,254,915.93 | \$67,090,749.60 | \$59,864,215.24 | \$520,113,730.38            | \$54,369,414.16 |
| Total # of Events Withdrawn                                                                  | 15                    | 0               | 4                | 2                | 1               | 1               | 1               | 3               | 2               | 0               | 0               | 1               | 0               | 10                          | 1               |
| Total # of Events Closed                                                                     | 951                   | 28              | 91               | 119              | 83              | 77              | 81              | 85              | 102             | 88              | 51              | 74              | 72              | 918                         | 79              |
| Total # of Events Awarded                                                                    | 688                   | 9               | 44               | 70               | 63              | 55              | 59              | 59              | 75              | 59              | 57              | 42              | 96              | 648                         | 57              |
|                                                                                              |                       |                 |                  |                  |                 |                 |                 |                 |                 |                 |                 |                 |                 |                             |                 |
| # of Suppliers in Database                                                                   | N/A                   | 11,686          | 11,692           | 11,703           | 11,712          | 11,718          | 11,721          | 11,737          | 11,750          | 11,766          | 11,780          | 11,810          | 11,838          | N/A                         | 11,743          |
| # of Inactive Suppliers                                                                      | N/A                   | 7,748           | 7,748            | 7,743            | 7,740           | 7,737           | 7,735           | 7,734           | 7,732           | 7,727           | 7,725           | 7,721           | 7,720           | N/A                         | 7,734           |
| # of Active Suppliers                                                                        | N/A                   | 3,938           | 3,944            | 3,960            | 3,972           | 3,981           | 3,986           | 4,003           | 4,018           | 4,039           | 4,055           | 4,089           | 4,118           | N/A                         | 4,009           |
| # of Supplier W/ Orders this Month                                                           | N/A                   | 542             | 621              | 662              | 624             | 612             | 616             | 604             | 674             | 679             | 706             | 543             | 627             | N/A                         | 626             |
| # of MBE Suppliers W/ Orders this Month                                                      | N/A                   | 5               | 5                | 8                | 7               | 5               | 10              | 10              | 6               | 8               | 4               | 6               | 5               | N/A                         | 7               |
| # of WBE Suppliers W/ Orders this Month                                                      | N/A                   | 6               | 8                | 11               | 7               | 8               | 9               | 8               | 9               | 10              | 6               | 10              | 7               | N/A                         | 8               |
| # of DBE Suppliers W/ Orders this Month                                                      | N/A                   | 2               | 4                | 6                | 5               | 4               | 7               | 8               | 6               | 5               | 5               | 5               | 5               | N/A                         | 5               |
| # of SLB Suppliers W/ Orders this Month                                                      | N/A                   | 19              | 23               | 18               | 24              | 19              | 16              | 18              | 13              | 18              | 14              | 13              | 15              | N/A                         | 18              |
| Contract Savings (Figure = Annual Cost Saving + Annual Reverse Auction for reporting period) | \$6,842.50            | \$0.00          | \$0.00           | \$0.00           | \$0.00          | \$4,742.50      | \$0.00          | \$2,100.00      | \$0.00          | \$0.00          | \$0.00          | \$0.00          | \$0.00          | \$13,148.11                 | \$570.21        |
| Performance Measures - Operational Efficiency                                                |                       |                 |                  |                  |                 |                 |                 |                 |                 |                 |                 |                 |                 |                             |                 |
| Cycle Count Accuracy                                                                         | N/A                   | 83.1%           | 86.1%            | 83.2%            | 82.7%           | 81.0%           | 80.1%           | 80.1%           | 83.9%           | 82.6%           | 77.8%           | 73.2%           | 73.9%           | N/A                         | 80.6%           |
| Dormant \$ Value                                                                             | N/A                   | \$2,454,561,65  | \$2,411,193,22   | \$2,638,606,78   | \$2.620.487.24  | \$2.595.193.59  | \$2.669.988.84  | \$2.692.727.77  | \$2.681.690.33  | \$2.662.044.75  | \$2,606,104,93  | \$2.568.310.32  | \$2.632.847.60  | N/A                         | \$2.602.813.09  |
| Excess \$ Value                                                                              | N/A                   | \$10,104,318,33 | \$10.094.020.24  | \$10,232,891,77  | \$10.281.307.92 | \$10.290.250.28 | \$10.031.376.48 | \$9.960.232.87  | \$9,969,603,53  | \$10.333.847.84 | \$10.755.474.61 | \$10,719,728,00 | \$11,077,084,74 | N/A                         | \$10.320.844.72 |
| \$ Value of Total Inventory                                                                  | N/A                   | \$35,496,479.07 | \$35,386,950.99  | \$35,740,572.51  | \$37,145,578.23 | \$37,778,285.08 | \$37,617,508.20 | \$37,485,788.35 | \$37,389,478.46 | \$37,755,051.37 | \$38,329,543.69 | \$38,009,151.37 | \$38,382,930.18 | N/A                         | \$37,209,776.46 |
| DCG (fill rate)                                                                              | N/A                   | 92.3%           | 85.3%            | 84.9%            | 90.0%           | 89.0%           | 92.4%           | 90.2%           | 88.8%           | 88.8%           | 88.0%           | 87.8%           | 90.6%           | N/A                         | 89.0%           |
| Police MTD Availability                                                                      | N/A                   | N/A             | 90.0%            | 85.0%            | N/A             | 86.0%           | 84.0%           | 86.0%           | 86.0%           | 86.0%           | 85.0%           | 87.0%           | 88.0%           | N/A                         | 86.3%           |
| Refuse                                                                                       | N/A                   | 79.0%           | 80.0%            | 79.0%            | 81.0%           | 78.0%           | 79.0%           | 79.0%           | 76.0%           | 77.0%           | 79.0%           | 79.0%           | 79.0%           | N/A                         | 78.8%           |
| Warehouse Sales & Returns                                                                    |                       |                 |                  |                  |                 |                 |                 |                 |                 |                 |                 |                 |                 |                             |                 |
| Returns                                                                                      | -286,165.86           | (\$20,307.68)   | (\$12,805.99)    | (\$2,464.48)     | (\$22,300.76)   | (\$16,662.02)   | (\$12,481.72)   | (\$14,749.16)   | (\$7,392.32)    | (\$9,518.25)    | (\$5,428.99)    | (\$161,239.70)  | (\$814.79)      | (\$113,793.15)              | (\$23,847.16)   |
| Issues                                                                                       | 34,263,237.73         | \$3,476,649.47  | \$2,778,533.00   | \$2,934,286.04   | \$2,853,849.24  | \$2,870,201.86  | \$3,039,783.74  | \$2,522,452.04  | \$2,984,283.39  | \$3,049,836.30  | \$2,839,940.46  | \$3,744,413.47  | \$1,169,008.72  | \$32,672,089.36             | \$2,855,269.81  |
| Salvage                                                                                      |                       |                 |                  |                  |                 |                 |                 |                 |                 |                 |                 |                 |                 |                             |                 |
| Overall                                                                                      | \$1,262,347.15        | \$71,577.94     | \$0.00           | \$0.00           | \$0.00          | \$152,439.30    | \$107,023.76    | \$115,949.27    | \$95,025.39     | \$252,312.55    | \$135,761.70    | \$213,141.13    | \$119,116.11    | \$2,939,463.57              | \$105,195.60    |
| GSD Stores (707/40 Salvage and Gen Fund 100/40)                                              | \$1,985,896.42        | \$10,030.64     | \$638,115.56     | \$736,112.72     | \$50,505.39     | \$40,060.42     | \$33,837.85     | \$49,893.86     | \$55,462.53     | \$166,148.67    | \$64,955.49     | \$63,539.43     | \$77,233.86     | \$1,892,882.69              | \$165,491.37    |