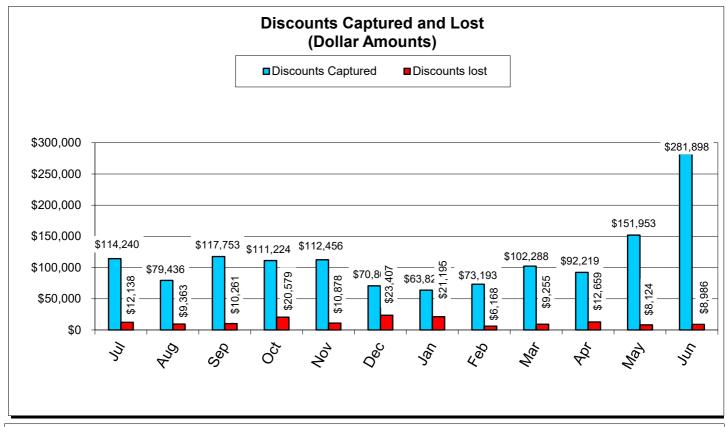

|                                                                                              | Current YTD<br>Totals | July 2022       | August 2022      | September 2022   | October 2022    | November 2022   | December 2022   | January 2023    | February 2023   | March 2023      | April 2023      | May 2023        | June 2023       | Prior FY<br>Year-End Totals | Average         |
|----------------------------------------------------------------------------------------------|-----------------------|-----------------|------------------|------------------|-----------------|-----------------|-----------------|-----------------|-----------------|-----------------|-----------------|-----------------|-----------------|-----------------------------|-----------------|
| Performance Measures - Contracting/Supplier Mgmt                                             |                       | •               | , and the second |                  |                 |                 |                 | ·               | ,               |                 |                 | •               |                 |                             |                 |
| # Active Contracts                                                                           | N/A                   | 424             | 435              | 427              | 414             | 417             | 423             | 422             | 406             | 412             | 413             | 411             | 418             | N/A                         | 419             |
| # Extended Contracts (5%)                                                                    | 417                   | 51              | 13               | 24               | 54              | 24              | 52              | 40              | 31              | 20              | 49              | 25              | 34              | 29                          | 35              |
| Renewed Contracts (5%)                                                                       | 186                   | 18              | 13               | 16               | 20              | 8               | 18              | 19              | 21              | 17              | 11              | 11              | 14              | 251                         | 16              |
| Renew/Replace/Extended (Valid Reason)                                                        | 186                   | 18              | 13               | 16               | 20              | 8               | 18              | 19              | 21              | 17              | 11              | 11              | 14              | 280                         | 16              |
| Renew/Replace/Extended (Invalid Reason)                                                      | 417                   | 51              | 13               | 24               | 54              | 24              | 52              | 40              | 31              | 20              | 49              | 25              | 34              | 343                         | N/A             |
| % Renewed/extended contracts valid                                                           | N/A                   | 27.0%           | 50.0%            | 40.0%            | 27.0%           | 25.0%           | 25.7%           | 36.5%           | 41.5%           | 47.4%           | 20.0%           | 32.4%           | 38.0%           | N/A                         | N/A             |
| % ARC Usage                                                                                  | 79.1%                 | 93.0%           | 85.1%            | 91.4%            | 82.1%           | 84.8%           | 77.8%           | 90.8%           | 60.2%           | 62.0%           | 76.0%           | 79.7%           | 67.8%           | 82.1%                       | 79.2%           |
| \$ ARC Usage                                                                                 | \$652,432,969.96      | \$41,833,519.85 | \$43,200,065.36  | \$117,257,060.89 | \$40,810,920.22 | \$37,291,834.26 | \$46,941,370.91 | \$66,050,358.94 | \$44,413,609.13 | \$43,424,349.63 | \$44,254,915.93 | \$67,090,749.60 | \$59,864,215.24 | \$520,113,730.38            | \$54,369,414.16 |
| Total # of Events Withdrawn                                                                  | 15                    | 0               | 4                | 2                | 1               | 1               | 1               | 3               | 2               | 0               | 0               | 1               | 0               | 10                          | 1               |
| Total # of Events Closed                                                                     | 951                   | 28              | 91               | 119              | 83              | 77              | 81              | 85              | 102             | 88              | 51              | 74              | 72              | 918                         | 79              |
| Total # of Events Awarded                                                                    | 688                   | 9               | 44               | 70               | 63              | 55              | 59              | 59              | 75              | 59              | 57              | 42              | 96              | 648                         | 57              |
|                                                                                              |                       |                 |                  |                  |                 |                 |                 |                 |                 |                 |                 |                 |                 |                             |                 |
| # of Suppliers in Database                                                                   | N/A                   | 11,686          | 11,692           | 11,703           | 11,712          | 11,718          | 11,721          | 11,737          | 11,750          | 11,766          | 11,780          | 11,810          | 11,838          | N/A                         | 11,743          |
| # of Inactive Suppliers                                                                      | N/A                   | 7,748           | 7,748            | 7,743            | 7,740           | 7,737           | 7,735           | 7,734           | 7,732           | 7,727           | 7,725           | 7,721           | 7,720           | N/A                         | 7,734           |
| # of Active Suppliers                                                                        | N/A                   | 3,938           | 3,944            | 3,960            | 3,972           | 3,981           | 3,986           | 4,003           | 4,018           | 4,039           | 4,055           | 4,089           | 4,118           | N/A                         | 4,009           |
| # of Supplier W/ Orders this Month                                                           | N/A                   | 542             | 621              | 662              | 624             | 612             | 616             | 604             | 674             | 679             | 706             | 543             | 627             | N/A                         | 626             |
| # of MBE Suppliers W/ Orders this Month                                                      | N/A                   | 5               | 5                | 8                | 7               | 5               | 10              | 10              | 6               | 8               | 4               | 6               | 5               | N/A                         | 7               |
| # of WBE Suppliers W/ Orders this Month                                                      | N/A                   | 6               | 8                | 11               | 7               | 8               | 9               | 8               | 9               | 10              | 6               | 10              | 7               | N/A                         | 8               |
| # of DBE Suppliers W/ Orders this Month                                                      | N/A                   | 2               | 4                | 6                | 5               | 4               | 7               | 8               | 6               | 5               | 5               | 5               | 5               | N/A                         | 5               |
| # of SLB Suppliers W/ Orders this Month                                                      | N/A                   | 19              | 23               | 18               | 24              | 19              | 16              | 18              | 13              | 18              | 14              | 13              | 15              | N/A                         | 18              |
| Contract Savings (Figure = Annual Cost Saving + Annual Reverse Auction for reporting period) | \$6,842.50            | \$0.00          | \$0.00           | \$0.00           | \$0.00          | \$4,742.50      | \$0.00          | \$2,100.00      | \$0.00          | \$0.00          | \$0.00          | \$0.00          | \$0.00          | \$13,148.11                 | \$570.21        |
| Performance Measures - Operational Efficiency                                                |                       |                 |                  |                  |                 |                 |                 |                 |                 |                 |                 |                 |                 |                             |                 |
| Cycle Count Accuracy                                                                         | N/A                   | 83.1%           | 86.1%            | 83.2%            | 82.7%           | 81.0%           | 80.1%           | 80.1%           | 83.9%           | 82.6%           | 77.8%           | 73.2%           | 73.9%           | N/A                         | 80.6%           |
| Dormant \$ Value                                                                             | N/A                   | \$2,454,561,65  | \$2,411,193,22   | \$2,638,606,78   | \$2.620.487.24  | \$2.595.193.59  | \$2.669.988.84  | \$2.692.727.77  | \$2.681.690.33  | \$2.662.044.75  | \$2,606,104,93  | \$2.568.310.32  | \$2.632.847.60  | N/A                         | \$2.602.813.09  |
| Excess \$ Value                                                                              | N/A                   | \$10,104,318,33 | \$10.094.020.24  | \$10,232,891,77  | \$10.281.307.92 | \$10.290.250.28 | \$10.031.376.48 | \$9.960.232.87  | \$9,969,603,53  | \$10.333.847.84 | \$10.755.474.61 | \$10,719,728,00 | \$11,077,084,74 | N/A                         | \$10.320.844.72 |
| \$ Value of Total Inventory                                                                  | N/A                   | \$35,496,479.07 | \$35,386,950.99  | \$35,740,572.51  | \$37,145,578.23 | \$37,778,285.08 | \$37,617,508.20 | \$37,485,788.35 | \$37,389,478.46 | \$37,755,051.37 | \$38,329,543.69 | \$38,009,151.37 | \$38,382,930.18 | N/A                         | \$37,209,776.46 |
| DCG (fill rate)                                                                              | N/A                   | 92.3%           | 85.3%            | 84.9%            | 90.0%           | 89.0%           | 92.4%           | 90.2%           | 88.8%           | 88.8%           | 88.0%           | 87.8%           | 90.6%           | N/A                         | 89.0%           |
| Police MTD Availability                                                                      | N/A                   | N/A             | 90.0%            | 85.0%            | N/A             | 86.0%           | 84.0%           | 86.0%           | 86.0%           | 86.0%           | 85.0%           | 87.0%           | 88.0%           | N/A                         | 86.3%           |
| Refuse                                                                                       | N/A                   | 79.0%           | 80.0%            | 79.0%            | 81.0%           | 78.0%           | 79.0%           | 79.0%           | 76.0%           | 77.0%           | 79.0%           | 79.0%           | 79.0%           | N/A                         | 78.8%           |
| Warehouse Sales & Returns                                                                    |                       |                 |                  |                  |                 |                 |                 |                 |                 |                 |                 |                 |                 |                             |                 |
| Returns                                                                                      | -286,165.86           | (\$20,307.68)   | (\$12,805.99)    | (\$2,464.48)     | (\$22,300.76)   | (\$16,662.02)   | (\$12,481.72)   | (\$14,749.16)   | (\$7,392.32)    | (\$9,518.25)    | (\$5,428.99)    | (\$161,239.70)  | (\$814.79)      | (\$113,793.15)              | (\$23,847.16)   |
| Issues                                                                                       | 34,263,237.73         | \$3,476,649.47  | \$2,778,533.00   | \$2,934,286.04   | \$2,853,849.24  | \$2,870,201.86  | \$3,039,783.74  | \$2,522,452.04  | \$2,984,283.39  | \$3,049,836.30  | \$2,839,940.46  | \$3,744,413.47  | \$1,169,008.72  | \$32,672,089.36             | \$2,855,269.81  |
| Salvage                                                                                      |                       |                 |                  |                  |                 |                 |                 |                 |                 |                 |                 |                 |                 |                             |                 |
| Overall                                                                                      | \$1,262,347.15        | \$71,577.94     | \$0.00           | \$0.00           | \$0.00          | \$152,439.30    | \$107,023.76    | \$115,949.27    | \$95,025.39     | \$252,312.55    | \$135,761.70    | \$213,141.13    | \$119,116.11    | \$2,939,463.57              | \$105,195.60    |
| GSD Stores (707/40 Salvage and Gen Fund 100/40)                                              | \$1,985,896.42        | \$10,030.64     | \$638,115.56     | \$736,112.72     | \$50,505.39     | \$40,060.42     | \$33,837.85     | \$49,893.86     | \$55,462.53     | \$166,148.67    | \$64,955.49     | \$63,539.43     | \$77,233.86     | \$1,892,882.69              | \$165,491.37    |