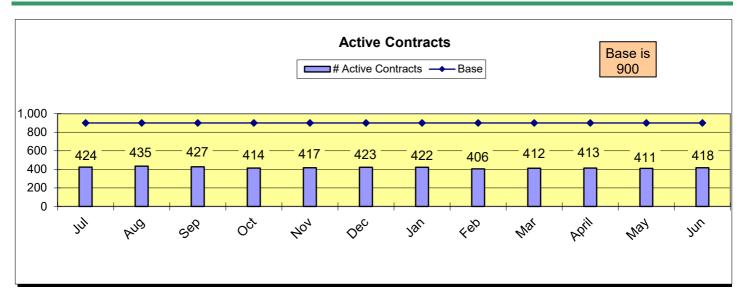

|                                                                                              | Current YTD<br>Totals | July 2022       | August 2022      | September 2022   | October 2022    | November 2022   | December 2022   | January 2023    | February 2023   | March 2023      | April 2023      | May 2023        | June 2023       | Prior FY<br>Year-End Totals | Average         |
|----------------------------------------------------------------------------------------------|-----------------------|-----------------|------------------|------------------|-----------------|-----------------|-----------------|-----------------|-----------------|-----------------|-----------------|-----------------|-----------------|-----------------------------|-----------------|
| Performance Measures - Contracting/Supplier Mgmt                                             |                       | •               | , and the second |                  |                 |                 |                 | ·               | ,               |                 |                 | •               |                 |                             |                 |
| # Active Contracts                                                                           | N/A                   | 424             | 435              | 427              | 414             | 417             | 423             | 422             | 406             | 412             | 413             | 411             | 418             | N/A                         | 419             |
| # Extended Contracts (5%)                                                                    | 417                   | 51              | 13               | 24               | 54              | 24              | 52              | 40              | 31              | 20              | 49              | 25              | 34              | 29                          | 35              |
| Renewed Contracts (5%)                                                                       | 186                   | 18              | 13               | 16               | 20              | 8               | 18              | 19              | 21              | 17              | 11              | 11              | 14              | 251                         | 16              |
| Renew/Replace/Extended (Valid Reason)                                                        | 186                   | 18              | 13               | 16               | 20              | 8               | 18              | 19              | 21              | 17              | 11              | 11              | 14              | 280                         | 16              |
| Renew/Replace/Extended (Invalid Reason)                                                      | 417                   | 51              | 13               | 24               | 54              | 24              | 52              | 40              | 31              | 20              | 49              | 25              | 34              | 343                         | N/A             |
| % Renewed/extended contracts valid                                                           | N/A                   | 27.0%           | 50.0%            | 40.0%            | 27.0%           | 25.0%           | 25.7%           | 36.5%           | 41.5%           | 47.4%           | 20.0%           | 32.4%           | 38.0%           | N/A                         | N/A             |
| % ARC Usage                                                                                  | 79.1%                 | 93.0%           | 85.1%            | 91.4%            | 82.1%           | 84.8%           | 77.8%           | 90.8%           | 60.2%           | 62.0%           | 76.0%           | 79.7%           | 67.8%           | 82.1%                       | 79.2%           |
| \$ ARC Usage                                                                                 | \$652,432,969.96      | \$41,833,519.85 | \$43,200,065.36  | \$117,257,060.89 | \$40,810,920.22 | \$37,291,834.26 | \$46,941,370.91 | \$66,050,358.94 | \$44,413,609.13 | \$43,424,349.63 | \$44,254,915.93 | \$67,090,749.60 | \$59,864,215.24 | \$520,113,730.38            | \$54,369,414.16 |
| Total # of Events Withdrawn                                                                  | 15                    | 0               | 4                | 2                | 1               | 1               | 1               | 3               | 2               | 0               | 0               | 1               | 0               | 10                          | 1               |
| Total # of Events Closed                                                                     | 951                   | 28              | 91               | 119              | 83              | 77              | 81              | 85              | 102             | 88              | 51              | 74              | 72              | 918                         | 79              |
| Total # of Events Awarded                                                                    | 688                   | 9               | 44               | 70               | 63              | 55              | 59              | 59              | 75              | 59              | 57              | 42              | 96              | 648                         | 57              |
|                                                                                              |                       |                 |                  |                  |                 |                 |                 |                 |                 |                 |                 |                 |                 |                             |                 |
| # of Suppliers in Database                                                                   | N/A                   | 11,686          | 11,692           | 11,703           | 11,712          | 11,718          | 11,721          | 11,737          | 11,750          | 11,766          | 11,780          | 11,810          | 11,838          | N/A                         | 11,743          |
| # of Inactive Suppliers                                                                      | N/A                   | 7,748           | 7,748            | 7,743            | 7,740           | 7,737           | 7,735           | 7,734           | 7,732           | 7,727           | 7,725           | 7,721           | 7,720           | N/A                         | 7,734           |
| # of Active Suppliers                                                                        | N/A                   | 3,938           | 3,944            | 3,960            | 3,972           | 3,981           | 3,986           | 4,003           | 4,018           | 4,039           | 4,055           | 4,089           | 4,118           | N/A                         | 4,009           |
| # of Supplier W/ Orders this Month                                                           | N/A                   | 542             | 621              | 662              | 624             | 612             | 616             | 604             | 674             | 679             | 706             | 543             | 627             | N/A                         | 626             |
| # of MBE Suppliers W/ Orders this Month                                                      | N/A                   | 5               | 5                | 8                | 7               | 5               | 10              | 10              | 6               | 8               | 4               | 6               | 5               | N/A                         | 7               |
| # of WBE Suppliers W/ Orders this Month                                                      | N/A                   | 6               | 8                | 11               | 7               | 8               | 9               | 8               | 9               | 10              | 6               | 10              | 7               | N/A                         | 8               |
| # of DBE Suppliers W/ Orders this Month                                                      | N/A                   | 2               | 4                | 6                | 5               | 4               | 7               | 8               | 6               | 5               | 5               | 5               | 5               | N/A                         | 5               |
| # of SLB Suppliers W/ Orders this Month                                                      | N/A                   | 19              | 23               | 18               | 24              | 19              | 16              | 18              | 13              | 18              | 14              | 13              | 15              | N/A                         | 18              |
| Contract Savings (Figure = Annual Cost Saving + Annual Reverse Auction for reporting period) | \$6,842.50            | \$0.00          | \$0.00           | \$0.00           | \$0.00          | \$4,742.50      | \$0.00          | \$2,100.00      | \$0.00          | \$0.00          | \$0.00          | \$0.00          | \$0.00          | \$13,148.11                 | \$570.21        |
| Performance Measures - Operational Efficiency                                                |                       |                 |                  |                  |                 |                 |                 |                 |                 |                 |                 |                 |                 |                             |                 |
| Cycle Count Accuracy                                                                         | N/A                   | 83.1%           | 86.1%            | 83.2%            | 82.7%           | 81.0%           | 80.1%           | 80.1%           | 83.9%           | 82.6%           | 77.8%           | 73.2%           | 73.9%           | N/A                         | 80.6%           |
| Dormant \$ Value                                                                             | N/A                   | \$2,454,561,65  | \$2,411,193,22   | \$2,638,606,78   | \$2.620.487.24  | \$2.595.193.59  | \$2.669.988.84  | \$2.692.727.77  | \$2.681.690.33  | \$2.662.044.75  | \$2,606,104,93  | \$2.568.310.32  | \$2.632.847.60  | N/A                         | \$2.602.813.09  |
| Excess \$ Value                                                                              | N/A                   | \$10,104,318,33 | \$10.094.020.24  | \$10,232,891,77  | \$10.281.307.92 | \$10.290.250.28 | \$10.031.376.48 | \$9.960.232.87  | \$9,969,603,53  | \$10.333.847.84 | \$10.755.474.61 | \$10,719,728,00 | \$11,077,084,74 | N/A                         | \$10.320.844.72 |
| \$ Value of Total Inventory                                                                  | N/A                   | \$35,496,479.07 | \$35,386,950.99  | \$35,740,572.51  | \$37,145,578.23 | \$37,778,285.08 | \$37,617,508.20 | \$37,485,788.35 | \$37,389,478.46 | \$37,755,051.37 | \$38,329,543.69 | \$38,009,151.37 | \$38,382,930.18 | N/A                         | \$37,209,776.46 |
| DCG (fill rate)                                                                              | N/A                   | 92.3%           | 85.3%            | 84.9%            | 90.0%           | 89.0%           | 92.4%           | 90.2%           | 88.8%           | 88.8%           | 88.0%           | 87.8%           | 90.6%           | N/A                         | 89.0%           |
| Police MTD Availability                                                                      | N/A                   | N/A             | 90.0%            | 85.0%            | N/A             | 86.0%           | 84.0%           | 86.0%           | 86.0%           | 86.0%           | 85.0%           | 87.0%           | 88.0%           | N/A                         | 86.3%           |
| Refuse                                                                                       | N/A                   | 79.0%           | 80.0%            | 79.0%            | 81.0%           | 78.0%           | 79.0%           | 79.0%           | 76.0%           | 77.0%           | 79.0%           | 79.0%           | 79.0%           | N/A                         | 78.8%           |
| Warehouse Sales & Returns                                                                    |                       |                 |                  |                  |                 |                 |                 |                 |                 |                 |                 |                 |                 |                             |                 |
| Returns                                                                                      | -286,165.86           | (\$20,307.68)   | (\$12,805.99)    | (\$2,464.48)     | (\$22,300.76)   | (\$16,662.02)   | (\$12,481.72)   | (\$14,749.16)   | (\$7,392.32)    | (\$9,518.25)    | (\$5,428.99)    | (\$161,239.70)  | (\$814.79)      | (\$113,793.15)              | (\$23,847.16)   |
| Issues                                                                                       | 34,263,237.73         | \$3,476,649.47  | \$2,778,533.00   | \$2,934,286.04   | \$2,853,849.24  | \$2,870,201.86  | \$3,039,783.74  | \$2,522,452.04  | \$2,984,283.39  | \$3,049,836.30  | \$2,839,940.46  | \$3,744,413.47  | \$1,169,008.72  | \$32,672,089.36             | \$2,855,269.81  |
| Salvage                                                                                      |                       |                 |                  |                  |                 |                 |                 |                 |                 |                 |                 |                 |                 |                             |                 |
| Overall                                                                                      | \$1,262,347.15        | \$71,577.94     | \$0.00           | \$0.00           | \$0.00          | \$152,439.30    | \$107,023.76    | \$115,949.27    | \$95,025.39     | \$252,312.55    | \$135,761.70    | \$213,141.13    | \$119,116.11    | \$2,939,463.57              | \$105,195.60    |
| GSD Stores (707/40 Salvage and Gen Fund 100/40)                                              | \$1,985,896.42        | \$10,030.64     | \$638,115.56     | \$736,112.72     | \$50,505.39     | \$40,060.42     | \$33,837.85     | \$49,893.86     | \$55,462.53     | \$166,148.67    | \$64,955.49     | \$63,539.43     | \$77,233.86     | \$1,892,882.69              | \$165,491.37    |