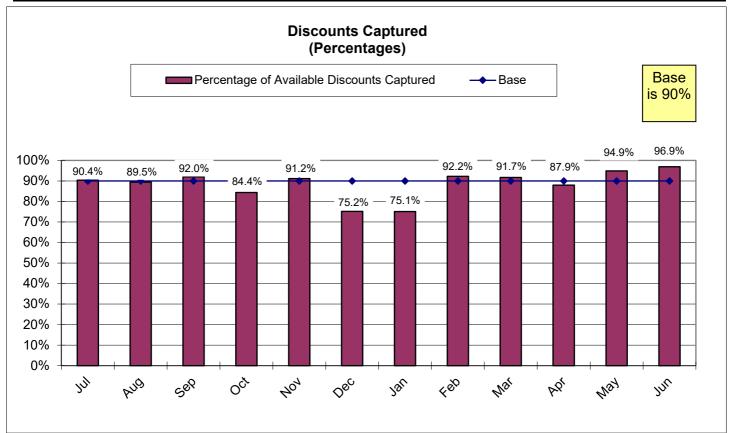

|                                                                                              | Current YTD<br>Totals | July 2022       | August 2022      | September 2022   | October 2022    | November 2022   | December 2022   | January 2023    | February 2023   | March 2023      | April 2023      | May 2023        | June 2023       | Prior FY<br>Year-End Totals | Average         |
|----------------------------------------------------------------------------------------------|-----------------------|-----------------|------------------|------------------|-----------------|-----------------|-----------------|-----------------|-----------------|-----------------|-----------------|-----------------|-----------------|-----------------------------|-----------------|
| Performance Measures - Contracting/Supplier Mgmt                                             |                       | •               | , and the second |                  |                 |                 |                 | ·               | ,               |                 |                 | •               |                 |                             |                 |
| # Active Contracts                                                                           | N/A                   | 424             | 435              | 427              | 414             | 417             | 423             | 422             | 406             | 412             | 413             | 411             | 418             | N/A                         | 419             |
| # Extended Contracts (5%)                                                                    | 417                   | 51              | 13               | 24               | 54              | 24              | 52              | 40              | 31              | 20              | 49              | 25              | 34              | 29                          | 35              |
| Renewed Contracts (5%)                                                                       | 186                   | 18              | 13               | 16               | 20              | 8               | 18              | 19              | 21              | 17              | 11              | 11              | 14              | 251                         | 16              |
| Renew/Replace/Extended (Valid Reason)                                                        | 186                   | 18              | 13               | 16               | 20              | 8               | 18              | 19              | 21              | 17              | 11              | 11              | 14              | 280                         | 16              |
| Renew/Replace/Extended (Invalid Reason)                                                      | 417                   | 51              | 13               | 24               | 54              | 24              | 52              | 40              | 31              | 20              | 49              | 25              | 34              | 343                         | N/A             |
| % Renewed/extended contracts valid                                                           | N/A                   | 27.0%           | 50.0%            | 40.0%            | 27.0%           | 25.0%           | 25.7%           | 36.5%           | 41.5%           | 47.4%           | 20.0%           | 32.4%           | 38.0%           | N/A                         | N/A             |
| % ARC Usage                                                                                  | 79.1%                 | 93.0%           | 85.1%            | 91.4%            | 82.1%           | 84.8%           | 77.8%           | 90.8%           | 60.2%           | 62.0%           | 76.0%           | 79.7%           | 67.8%           | 82.1%                       | 79.2%           |
| \$ ARC Usage                                                                                 | \$652,432,969.96      | \$41,833,519.85 | \$43,200,065.36  | \$117,257,060.89 | \$40,810,920.22 | \$37,291,834.26 | \$46,941,370.91 | \$66,050,358.94 | \$44,413,609.13 | \$43,424,349.63 | \$44,254,915.93 | \$67,090,749.60 | \$59,864,215.24 | \$520,113,730.38            | \$54,369,414.16 |
| Total # of Events Withdrawn                                                                  | 15                    | 0               | 4                | 2                | 1               | 1               | 1               | 3               | 2               | 0               | 0               | 1               | 0               | 10                          | 1               |
| Total # of Events Closed                                                                     | 951                   | 28              | 91               | 119              | 83              | 77              | 81              | 85              | 102             | 88              | 51              | 74              | 72              | 918                         | 79              |
| Total # of Events Awarded                                                                    | 688                   | 9               | 44               | 70               | 63              | 55              | 59              | 59              | 75              | 59              | 57              | 42              | 96              | 648                         | 57              |
|                                                                                              |                       |                 |                  |                  |                 |                 |                 |                 |                 |                 |                 |                 |                 |                             |                 |
| # of Suppliers in Database                                                                   | N/A                   | 11,686          | 11,692           | 11,703           | 11,712          | 11,718          | 11,721          | 11,737          | 11,750          | 11,766          | 11,780          | 11,810          | 11,838          | N/A                         | 11,743          |
| # of Inactive Suppliers                                                                      | N/A                   | 7,748           | 7,748            | 7,743            | 7,740           | 7,737           | 7,735           | 7,734           | 7,732           | 7,727           | 7,725           | 7,721           | 7,720           | N/A                         | 7,734           |
| # of Active Suppliers                                                                        | N/A                   | 3,938           | 3,944            | 3,960            | 3,972           | 3,981           | 3,986           | 4,003           | 4,018           | 4,039           | 4,055           | 4,089           | 4,118           | N/A                         | 4,009           |
| # of Supplier W/ Orders this Month                                                           | N/A                   | 542             | 621              | 662              | 624             | 612             | 616             | 604             | 674             | 679             | 706             | 543             | 627             | N/A                         | 626             |
| # of MBE Suppliers W/ Orders this Month                                                      | N/A                   | 5               | 5                | 8                | 7               | 5               | 10              | 10              | 6               | 8               | 4               | 6               | 5               | N/A                         | 7               |
| # of WBE Suppliers W/ Orders this Month                                                      | N/A                   | 6               | 8                | 11               | 7               | 8               | 9               | 8               | 9               | 10              | 6               | 10              | 7               | N/A                         | 8               |
| # of DBE Suppliers W/ Orders this Month                                                      | N/A                   | 2               | 4                | 6                | 5               | 4               | 7               | 8               | 6               | 5               | 5               | 5               | 5               | N/A                         | 5               |
| # of SLB Suppliers W/ Orders this Month                                                      | N/A                   | 19              | 23               | 18               | 24              | 19              | 16              | 18              | 13              | 18              | 14              | 13              | 15              | N/A                         | 18              |
| Contract Savings (Figure = Annual Cost Saving + Annual Reverse Auction for reporting period) | \$6,842.50            | \$0.00          | \$0.00           | \$0.00           | \$0.00          | \$4,742.50      | \$0.00          | \$2,100.00      | \$0.00          | \$0.00          | \$0.00          | \$0.00          | \$0.00          | \$13,148.11                 | \$570.21        |
| Performance Measures - Operational Efficiency                                                |                       |                 |                  |                  |                 |                 |                 |                 |                 |                 |                 |                 |                 |                             |                 |
| Cycle Count Accuracy                                                                         | N/A                   | 83.1%           | 86.1%            | 83.2%            | 82.7%           | 81.0%           | 80.1%           | 80.1%           | 83.9%           | 82.6%           | 77.8%           | 73.2%           | 73.9%           | N/A                         | 80.6%           |
| Dormant \$ Value                                                                             | N/A                   | \$2,454,561,65  | \$2,411,193,22   | \$2,638,606,78   | \$2.620.487.24  | \$2.595.193.59  | \$2.669.988.84  | \$2.692.727.77  | \$2.681.690.33  | \$2.662.044.75  | \$2,606,104,93  | \$2.568.310.32  | \$2.632.847.60  | N/A                         | \$2.602.813.09  |
| Excess \$ Value                                                                              | N/A                   | \$10,104,318,33 | \$10.094.020.24  | \$10,232,891,77  | \$10.281.307.92 | \$10.290.250.28 | \$10.031.376.48 | \$9.960.232.87  | \$9,969,603,53  | \$10.333.847.84 | \$10.755.474.61 | \$10,719,728,00 | \$11,077,084,74 | N/A                         | \$10.320.844.72 |
| \$ Value of Total Inventory                                                                  | N/A                   | \$35,496,479.07 | \$35,386,950.99  | \$35,740,572.51  | \$37,145,578.23 | \$37,778,285.08 | \$37,617,508.20 | \$37,485,788.35 | \$37,389,478.46 | \$37,755,051.37 | \$38,329,543.69 | \$38,009,151.37 | \$38,382,930.18 | N/A                         | \$37,209,776.46 |
| DCG (fill rate)                                                                              | N/A                   | 92.3%           | 85.3%            | 84.9%            | 90.0%           | 89.0%           | 92.4%           | 90.2%           | 88.8%           | 88.8%           | 88.0%           | 87.8%           | 90.6%           | N/A                         | 89.0%           |
| Police MTD Availability                                                                      | N/A                   | N/A             | 90.0%            | 85.0%            | N/A             | 86.0%           | 84.0%           | 86.0%           | 86.0%           | 86.0%           | 85.0%           | 87.0%           | 88.0%           | N/A                         | 86.3%           |
| Refuse                                                                                       | N/A                   | 79.0%           | 80.0%            | 79.0%            | 81.0%           | 78.0%           | 79.0%           | 79.0%           | 76.0%           | 77.0%           | 79.0%           | 79.0%           | 79.0%           | N/A                         | 78.8%           |
| Warehouse Sales & Returns                                                                    |                       |                 |                  |                  |                 |                 |                 |                 |                 |                 |                 |                 |                 |                             |                 |
| Returns                                                                                      | -286,165.86           | (\$20,307.68)   | (\$12,805.99)    | (\$2,464.48)     | (\$22,300.76)   | (\$16,662.02)   | (\$12,481.72)   | (\$14,749.16)   | (\$7,392.32)    | (\$9,518.25)    | (\$5,428.99)    | (\$161,239.70)  | (\$814.79)      | (\$113,793.15)              | (\$23,847.16)   |
| Issues                                                                                       | 34,263,237.73         | \$3,476,649.47  | \$2,778,533.00   | \$2,934,286.04   | \$2,853,849.24  | \$2,870,201.86  | \$3,039,783.74  | \$2,522,452.04  | \$2,984,283.39  | \$3,049,836.30  | \$2,839,940.46  | \$3,744,413.47  | \$1,169,008.72  | \$32,672,089.36             | \$2,855,269.81  |
| Salvage                                                                                      |                       |                 |                  |                  |                 |                 |                 |                 |                 |                 |                 |                 |                 |                             |                 |
| Overall                                                                                      | \$1,262,347.15        | \$71,577.94     | \$0.00           | \$0.00           | \$0.00          | \$152,439.30    | \$107,023.76    | \$115,949.27    | \$95,025.39     | \$252,312.55    | \$135,761.70    | \$213,141.13    | \$119,116.11    | \$2,939,463.57              | \$105,195.60    |
| GSD Stores (707/40 Salvage and Gen Fund 100/40)                                              | \$1,985,896.42        | \$10,030.64     | \$638,115.56     | \$736,112.72     | \$50,505.39     | \$40,060.42     | \$33,837.85     | \$49,893.86     | \$55,462.53     | \$166,148.67    | \$64,955.49     | \$63,539.43     | \$77,233.86     | \$1,892,882.69              | \$165,491.37    |