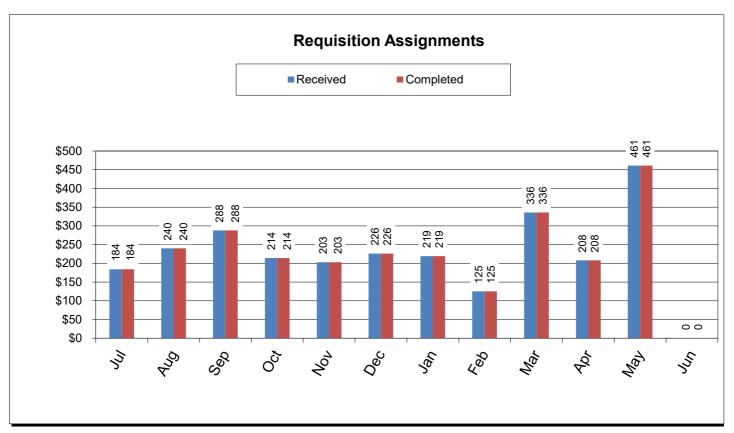

|                           |         |
| Cycle Time for Requisitions Assigned to Purchase Orders              | Goal                     | Current Month             | %       |
| Average Cycle Time to Establish a PO Equal or Greater than \$100,000 | 60d                      | 55d                       | 92%     |
| Average Cycle Time to Establish a PO Less than \$100,000             | 40d                      | 40d                       | 99%     |
| Average Cycle Time to Establish a Confirming PO                      | 30d                      | 18d                       | 60%     |
|                                                                      |                          |                           |         |



























































### DORMANT REPORT

| Unit       | Jul 2022               | Aug 2022               | Sep 2022       | Oct 2022       | Nov 2022       | Dec 2022             |
|------------|------------------------|------------------------|----------------|----------------|----------------|----------------------|
| A01        | \$8,134.26             | \$8,130.88             | \$8,143.54     | \$8,230.94     | \$8,134.49     | \$9,190.34           |
| A02        | \$18,150.19            | \$17,885.02            | \$17,350.66    | \$17,126.71    | \$17,072.95    | \$17,199.23          |
| A03        | \$38,686.37            | \$39,011.40            | \$33,703.11    | \$33,656.01    | \$33,409.18    | \$34,270.81          |
| A04        | \$32,886.83            | \$32,803.41            | \$33,099.20    |