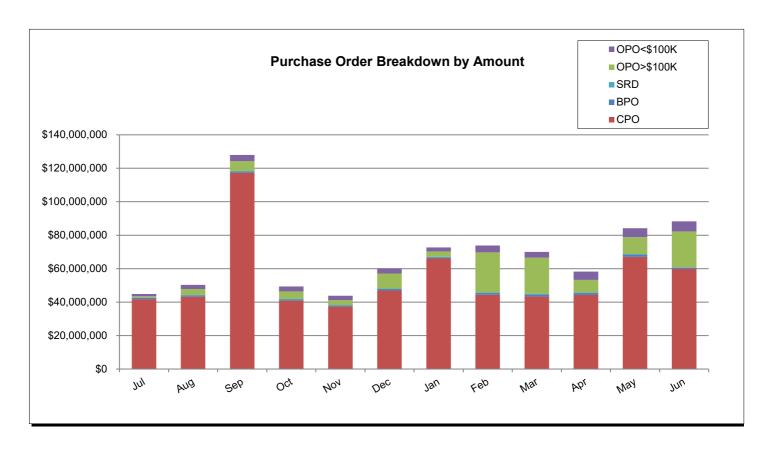

|                                                                                              | Current YTD<br>Totals | July 2022       | August 2022      | September 2022   | October 2022    | November 2022   | December 2022   | January 2023    | February 2023   | March 2023      | April 2023      | May 2023        | June 2023       | Prior FY<br>Year-End Totals | Average         |
|----------------------------------------------------------------------------------------------|-----------------------|-----------------|------------------|------------------|-----------------|-----------------|-----------------|-----------------|-----------------|-----------------|-----------------|-----------------|-----------------|-----------------------------|-----------------|
| Performance Measures - Contracting/Supplier Mgmt                                             |                       | •               | , and the second |                  |                 |                 |                 | ·               | ,               |                 |                 | •               |                 |                             |                 |
| # Active Contracts                                                                           | N/A                   | 424             | 435              | 427              | 414             | 417             | 423             | 422             | 406             | 412             | 413             | 411             | 418             | N/A                         | 419             |
| # Extended Contracts (5%)                                                                    | 417                   | 51              | 13               | 24               | 54              | 24              | 52              | 40              | 31              | 20              | 49              | 25              | 34              | 29                          | 35              |
| Renewed Contracts (5%)                                                                       | 186                   | 18              | 13               | 16               | 20              | 8               | 18              | 19              | 21              | 17              | 11              | 11              | 14              | 251                         | 16              |
| Renew/Replace/Extended (Valid Reason)                                                        | 186                   | 18              | 13               | 16               | 20              | 8               | 18              | 19              | 21              | 17              | 11              | 11              | 14              | 280                         | 16              |
| Renew/Replace/Extended (Invalid Reason)                                                      | 417                   | 51              | 13               | 24               | 54              | 24              | 52              | 40              | 31              | 20              | 49              | 25              | 34              | 343                         | N/A             |
| % Renewed/extended contracts valid                                                           | N/A                   | 27.0%           | 50.0%            | 40.0%            | 27.0%           | 25.0%           | 25.7%           | 36.5%           | 41.5%           | 47.4%           | 20.0%           | 32.4%           | 38.0%           | N/A                         | N/A             |
| % ARC Usage                                                                                  | 79.1%                 | 93.0%           | 85.1%            | 91.4%            | 82.1%           | 84.8%           | 77.8%           | 90.8%           | 60.2%           | 62.0%           | 76.0%           | 79.7%           | 67.8%           | 82.1%                       | 79.2%           |
| \$ ARC Usage                                                                                 | \$652,432,969.96      | \$41,833,519.85 | \$43,200,065.36  | \$117,257,060.89 | \$40,810,920.22 | \$37,291,834.26 | \$46,941,370.91 | \$66,050,358.94 | \$44,413,609.13 | \$43,424,349.63 | \$44,254,915.93 | \$67,090,749.60 | \$59,864,215.24 | \$520,113,730.38            | \$54,369,414.16 |
| Total # of Events Withdrawn                                                                  | 15                    | 0               | 4                | 2                | 1               | 1               | 1               | 3               | 2               | 0               | 0               | 1               | 0               | 10                          | 1               |
| Total # of Events Closed                                                                     | 951                   | 28              | 91               | 119              | 83              | 77              | 81              | 85              | 102             | 88              | 51              | 74              | 72              | 918                         | 79              |
| Total # of Events Awarded                                                                    | 688                   | 9               | 44               | 70               | 63              | 55              | 59              | 59              | 75              | 59              | 57              | 42              | 96              | 648                         | 57              |
|                                                                                              |                       |                 |                  |                  |                 |                 |                 |                 |                 |                 |                 |                 |                 |                             |                 |
| # of Suppliers in Database                                                                   | N/A                   | 11,686          | 11,692           | 11,703           | 11,712          | 11,718          | 11,721          | 11,737          | 11,750          | 11,766          | 11,780          | 11,810          | 11,838          | N/A                         | 11,743          |
| # of Inactive Suppliers                                                                      | N/A                   | 7,748           | 7,748            | 7,743            | 7,740           | 7,737           | 7,735           | 7,734           | 7,732           | 7,727           | 7,725           | 7,721           | 7,720           | N/A                         | 7,734           |
| # of Active Suppliers                                                                        | N/A                   | 3,938           | 3,944            | 3,960            | 3,972           | 3,981           | 3,986           | 4,003           | 4,018           | 4,039           | 4,055           | 4,089           | 4,118           | N/A                         | 4,009           |
| # of Supplier W/ Orders this Month                                                           | N/A                   | 542             | 621              | 662              | 624             | 612             | 616             | 604             | 674             | 679             | 706             | 543             | 627             | N/A                         | 626             |
| # of MBE Suppliers W/ Orders this Month                                                      | N/A                   | 5               | 5                | 8                | 7               | 5               | 10              | 10              | 6               | 8               | 4               | 6               | 5               | N/A                         | 7               |
| # of WBE Suppliers W/ Orders this Month                                                      | N/A                   | 6               | 8                | 11               | 7               | 8               | 9               | 8               | 9               | 10              | 6               | 10              | 7               | N/A                         | 8               |
| # of DBE Suppliers W/ Orders this Month                                                      | N/A                   | 2               | 4                | 6                | 5               | 4               | 7               | 8               | 6               | 5               | 5               | 5               | 5               | N/A                         | 5               |
| # of SLB Suppliers W/ Orders this Month                                                      | N/A                   | 19              | 23               | 18               | 24              | 19              | 16              | 18              | 13              | 18              | 14              | 13              | 15              | N/A                         | 18              |
| Contract Savings (Figure = Annual Cost Saving + Annual Reverse Auction for reporting period) | \$6,842.50            | \$0.00          | \$0.00           | \$0.00           | \$0.00          | \$4,742.50      | \$0.00          | \$2,100.00      | \$0.00          | \$0.00          | \$0.00          | \$0.00          | \$0.00          | \$13,148.11                 | \$570.21        |
| Performance Measures - Operational Efficiency                                                |                       |                 |                  |                  |                 |                 |                 |                 |                 |                 |                 |                 |                 |                             |                 |
| Cycle Count Accuracy                                                                         | N/A                   | 83.1%           | 86.1%            | 83.2%            | 82.7%           | 81.0%           | 80.1%           | 80.1%           | 83.9%           | 82.6%           | 77.8%           | 73.2%           | 73.9%           | N/A                         | 80.6%           |
| Dormant \$ Value                                                                             | N/A                   | \$2,454,561,65  | \$2,411,193,22   | \$2,638,606,78   | \$2.620.487.24  | \$2.595.193.59  | \$2.669.988.84  | \$2.692.727.77  | \$2.681.690.33  | \$2.662.044.75  | \$2,606,104,93  | \$2.568.310.32  | \$2.632.847.60  | N/A                         | \$2.602.813.09  |
| Excess \$ Value                                                                              | N/A                   | \$10,104,318,33 | \$10.094.020.24  | \$10,232,891,77  | \$10.281.307.92 | \$10.290.250.28 | \$10.031.376.48 | \$9.960.232.87  | \$9,969,603,53  | \$10.333.847.84 | \$10.755.474.61 | \$10,719,728,00 | \$11,077,084,74 | N/A                         | \$10.320.844.72 |
| \$ Value of Total Inventory                                                                  | N/A                   | \$35,496,479.07 | \$35,386,950.99  | \$35,740,572.51  | \$37,145,578.23 | \$37,778,285.08 | \$37,617,508.20 | \$37,485,788.35 | \$37,389,478.46 | \$37,755,051.37 | \$38,329,543.69 | \$38,009,151.37 | \$38,382,930.18 | N/A                         | \$37,209,776.46 |
| DCG (fill rate)                                                                              | N/A                   | 92.3%           | 85.3%            | 84.9%            | 90.0%           | 89.0%           | 92.4%           | 90.2%           | 88.8%           | 88.8%           | 88.0%           | 87.8%           | 90.6%           | N/A                         | 89.0%           |
| Police MTD Availability                                                                      | N/A                   | N/A             | 90.0%            | 85.0%            | N/A             | 86.0%           | 84.0%           | 86.0%           | 86.0%           | 86.0%           | 85.0%           | 87.0%           | 88.0%           | N/A                         | 86.3%           |
| Refuse                                                                                       | N/A                   | 79.0%           | 80.0%            | 79.0%            | 81.0%           | 78.0%           | 79.0%           | 79.0%           | 76.0%           | 77.0%           | 79.0%           | 79.0%           | 79.0%           | N/A                         | 78.8%           |
| Warehouse Sales & Returns                                                                    |                       |                 |                  |                  |                 |                 |                 |                 |                 |                 |                 |                 |                 |                             |                 |
| Returns                                                                                      | -286,165.86           | (\$20,307.68)   | (\$12,805.99)    | (\$2,464.48)     | (\$22,300.76)   | (\$16,662.02)   | (\$12,481.72)   | (\$14,749.16)   | (\$7,392.32)    | (\$9,518.25)    | (\$5,428.99)    | (\$161,239.70)  | (\$814.79)      | (\$113,793.15)              | (\$23,847.16)   |
| Issues                                                                                       | 34,263,237.73         | \$3,476,649.47  | \$2,778,533.00   | \$2,934,286.04   | \$2,853,849.24  | \$2,870,201.86  | \$3,039,783.74  | \$2,522,452.04  | \$2,984,283.39  | \$3,049,836.30  | \$2,839,940.46  | \$3,744,413.47  | \$1,169,008.72  | \$32,672,089.36             | \$2,855,269.81  |
| Salvage                                                                                      |                       |                 |                  |                  |                 |                 |                 |                 |                 |                 |                 |                 |                 |                             |                 |
| Overall                                                                                      | \$1,262,347.15        | \$71,577.94     | \$0.00           | \$0.00           | \$0.00          | \$152,439.30    | \$107,023.76    | \$115,949.27    | \$95,025.39     | \$252,312.55    | \$135,761.70    | \$213,141.13    | \$119,116.11    | \$2,939,463.57              | \$105,195.60    |
| GSD Stores (707/40 Salvage and Gen Fund 100/40)                                              | \$1,985,896.42        | \$10,030.64     | \$638,115.56     | \$736,112.72     | \$50,505.39     | \$40,060.42     | \$33,837.85     | \$49,893.86     | \$55,462.53     | \$166,148.67    | \$64,955.49     | \$63,539.43     | \$77,233.86     | \$1,892,882.69              | \$165,491.37    |