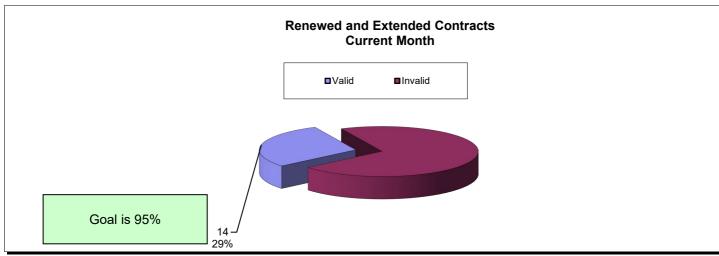

|                                                                                              | Current YTD<br>Totals | July 2022       | August 2022      | September 2022   | October 2022    | November 2022   | December 2022   | January 2023    | February 2023   | March 2023      | April 2023      | May 2023        | June 2023       | Prior FY<br>Year-End Totals | Average         |
|----------------------------------------------------------------------------------------------|-----------------------|-----------------|------------------|------------------|-----------------|-----------------|-----------------|-----------------|-----------------|-----------------|-----------------|-----------------|-----------------|-----------------------------|-----------------|
| Performance Measures - Contracting/Supplier Mgmt                                             |                       | •               | , and the second |                  |                 |                 |                 | ·               | ,               |                 |                 | •               |                 |                             |                 |
| # Active Contracts                                                                           | N/A                   | 424             | 435              | 427              | 414             | 417             | 423             | 422             | 406             | 412             | 413             | 411             | 418             | N/A                         | 419             |
| # Extended Contracts (5%)                                                                    | 417                   | 51              | 13               | 24               | 54              | 24              | 52              | 40              | 31              | 20              | 49              | 25              | 34              | 29                          | 35              |
| Renewed Contracts (5%)                                                                       | 186                   | 18              | 13               | 16               | 20              | 8               | 18              | 19              | 21              | 17              | 11              | 11              | 14              | 251                         | 16              |
| Renew/Replace/Extended (Valid Reason)                                                        | 186                   | 18              | 13               | 16               | 20              | 8               | 18              | 19              | 21              | 17              | 11              | 11              | 14              | 280                         | 16              |
| Renew/Replace/Extended (Invalid Reason)                                                      | 417                   | 51              | 13               | 24               | 54              | 24              | 52              | 40              | 31              | 20              | 49              | 25              | 34              | 343                         | N/A             |
| % Renewed/extended contracts valid                                                           | N/A                   | 27.0%           | 50.0%            | 40.0%            | 27.0%           | 25.0%           | 25.7%           | 36.5%           | 41.5%           | 47.4%           | 20.0%           | 32.4%           | 38.0%           | N/A                         | N/A             |
| % ARC Usage                                                                                  | 79.1%                 | 93.0%           | 85.1%            | 91.4%            | 82.1%           | 84.8%           | 77.8%           | 90.8%           | 60.2%           | 62.0%           | 76.0%           | 79.7%           | 67.8%           | 82.1%                       | 79.2%           |
| \$ ARC Usage                                                                                 | \$652,432,969.96      | \$41,833,519.85 | \$43,200,065.36  | \$117,257,060.89 | \$40,810,920.22 | \$37,291,834.26 | \$46,941,370.91 | \$66,050,358.94 | \$44,413,609.13 | \$43,424,349.63 | \$44,254,915.93 | \$67,090,749.60 | \$59,864,215.24 | \$520,113,730.38            | \$54,369,414.16 |
| Total # of Events Withdrawn                                                                  | 15                    | 0               | 4                | 2                | 1               | 1               | 1               | 3               | 2               | 0               | 0               | 1               | 0               | 10                          | 1               |
| Total # of Events Closed                                                                     | 951                   | 28              | 91               | 119              | 83              | 77              | 81              | 85              | 102             | 88              | 51              | 74              | 72              | 918                         | 79              |
| Total # of Events Awarded                                                                    | 688                   | 9               | 44               | 70               | 63              | 55              | 59              | 59              | 75              | 59              | 57              | 42              | 96              | 648                         | 57              |
|                                                                                              |                       |                 |                  |                  |                 |                 |                 |                 |                 |                 |                 |                 |                 |                             |                 |
| # of Suppliers in Database                                                                   | N/A                   | 11,686          | 11,692           | 11,703           | 11,712          | 11,718          | 11,721          | 11,737          | 11,750          | 11,766          | 11,780          | 11,810          | 11,838          | N/A                         | 11,743          |
| # of Inactive Suppliers                                                                      | N/A                   | 7,748           | 7,748            | 7,743            | 7,740           | 7,737           | 7,735           | 7,734           | 7,732           | 7,727           | 7,725           | 7,721           | 7,720           | N/A                         | 7,734           |
| # of Active Suppliers                                                                        | N/A                   | 3,938           | 3,944            | 3,960            | 3,972           | 3,981           | 3,986           | 4,003           | 4,018           | 4,039           | 4,055           | 4,089           | 4,118           | N/A                         | 4,009           |
| # of Supplier W/ Orders this Month                                                           | N/A                   | 542             | 621              | 662              | 624             | 612             | 616             | 604             | 674             | 679             | 706             | 543             | 627             | N/A                         | 626             |
| # of MBE Suppliers W/ Orders this Month                                                      | N/A                   | 5               | 5                | 8                | 7               | 5               | 10              | 10              | 6               | 8               | 4               | 6               | 5               | N/A                         | 7               |
| # of WBE Suppliers W/ Orders this Month                                                      | N/A                   | 6               | 8                | 11               | 7               | 8               | 9               | 8               | 9               | 10              | 6               | 10              | 7               | N/A                         | 8               |
| # of DBE Suppliers W/ Orders this Month                                                      | N/A                   | 2               | 4                | 6                | 5               | 4               | 7               | 8               | 6               | 5               | 5               | 5               | 5               | N/A                         | 5               |
| # of SLB Suppliers W/ Orders this Month                                                      | N/A                   | 19              | 23               | 18               | 24              | 19              | 16              | 18              | 13              | 18              | 14              | 13              | 15              | N/A                         | 18              |
| Contract Savings (Figure = Annual Cost Saving + Annual Reverse Auction for reporting period) | \$6,842.50            | \$0.00          | \$0.00           | \$0.00           | \$0.00          | \$4,742.50      | \$0.00          | \$2,100.00      | \$0.00          | \$0.00          | \$0.00          | \$0.00          | \$0.00          | \$13,148.11                 | \$570.21        |
| Performance Measures - Operational Efficiency                                                |                       |                 |                  |                  |                 |                 |                 |                 |                 |                 |                 |                 |                 |                             |                 |
| Cycle Count Accuracy                                                                         | N/A                   | 83.1%           | 86.1%            | 83.2%            | 82.7%           | 81.0%           | 80.1%           | 80.1%           | 83.9%           | 82.6%           | 77.8%           | 73.2%           | 73.9%           | N/A                         | 80.6%           |
| Dormant \$ Value                                                                             | N/A                   | \$2,454,561,65  | \$2,411,193,22   | \$2,638,606,78   | \$2.620.487.24  | \$2.595.193.59  | \$2.669.988.84  | \$2.692.727.77  | \$2.681.690.33  | \$2.662.044.75  | \$2,606,104,93  | \$2.568.310.32  | \$2.632.847.60  | N/A                         | \$2.602.813.09  |
| Excess \$ Value                                                                              | N/A                   | \$10,104,318,33 | \$10.094.020.24  | \$10,232,891,77  | \$10.281.307.92 | \$10.290.250.28 | \$10.031.376.48 | \$9.960.232.87  | \$9,969,603,53  | \$10.333.847.84 | \$10.755.474.61 | \$10,719,728,00 | \$11,077,084,74 | N/A                         | \$10.320.844.72 |
| \$ Value of Total Inventory                                                                  | N/A                   | \$35,496,479.07 | \$35,386,950.99  | \$35,740,572.51  | \$37,145,578.23 | \$37,778,285.08 | \$37,617,508.20 | \$37,485,788.35 | \$37,389,478.46 | \$37,755,051.37 | \$38,329,543.69 | \$38,009,151.37 | \$38,382,930.18 | N/A                         | \$37,209,776.46 |
| DCG (fill rate)                                                                              | N/A                   | 92.3%           | 85.3%            | 84.9%            | 90.0%           | 89.0%           | 92.4%           | 90.2%           | 88.8%           | 88.8%           | 88.0%           | 87.8%           | 90.6%           | N/A                         | 89.0%           |
| Police MTD Availability                                                                      | N/A                   | N/A             | 90.0%            | 85.0%            | N/A             | 86.0%           | 84.0%           | 86.0%           | 86.0%           | 86.0%           | 85.0%           | 87.0%           | 88.0%           | N/A                         | 86.3%           |
| Refuse                                                                                       | N/A                   | 79.0%           | 80.0%            | 79.0%            | 81.0%           | 78.0%           | 79.0%           | 79.0%           | 76.0%           | 77.0%           | 79.0%           | 79.0%           | 79.0%           | N/A                         | 78.8%           |
| Warehouse Sales & Returns                                                                    |                       |                 |                  |                  |                 |                 |                 |                 |                 |                 |                 |                 |                 |                             |                 |
| Returns                                                                                      | -286,165.86           | (\$20,307.68)   | (\$12,805.99)    | (\$2,464.48)     | (\$22,300.76)   | (\$16,662.02)   | (\$12,481.72)   | (\$14,749.16)   | (\$7,392.32)    | (\$9,518.25)    | (\$5,428.99)    | (\$161,239.70)  | (\$814.79)      | (\$113,793.15)              | (\$23,847.16)   |
| Issues                                                                                       | 34,263,237.73         | \$3,476,649.47  | \$2,778,533.00   | \$2,934,286.04   | \$2,853,849.24  | \$2,870,201.86  | \$3,039,783.74  | \$2,522,452.04  | \$2,984,283.39  | \$3,049,836.30  | \$2,839,940.46  | \$3,744,413.47  | \$1,169,008.72  | \$32,672,089.36             | \$2,855,269.81  |
| Salvage                                                                                      |                       |                 |                  |                  |                 |                 |                 |                 |                 |                 |                 |                 |                 |                             |                 |
| Overall                                                                                      | \$1,262,347.15        | \$71,577.94     | \$0.00           | \$0.00           | \$0.00          | \$152,439.30    | \$107,023.76    | \$115,949.27    | \$95,025.39     | \$252,312.55    | \$135,761.70    | \$213,141.13    | \$119,116.11    | \$2,939,463.57              | \$105,195.60    |
| GSD Stores (707/40 Salvage and Gen Fund 100/40)                                              | \$1,985,896.42        | \$10,030.64     | \$638,115.56     | \$736,112.72     | \$50,505.39     | \$40,060.42     | \$33,837.85     | \$49,893.86     | \$55,462.53     | \$166,148.67    | \$64,955.49     | \$63,539.43     | \$77,233.86     | \$1,892,882.69              | \$165,491.37    |