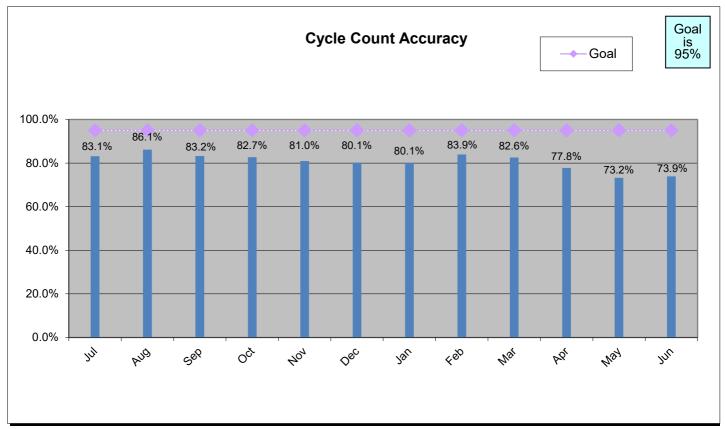

|                                                                                              | Current YTD<br>Totals | July 2022       | August 2022      | September 2022   | October 2022    | November 2022   | December 2022   | January 2023    | February 2023   | March 2023      | April 2023      | May 2023        | June 2023       | Prior FY<br>Year-End Totals | Average         |
|----------------------------------------------------------------------------------------------|-----------------------|-----------------|------------------|------------------|-----------------|-----------------|-----------------|-----------------|-----------------|-----------------|-----------------|-----------------|-----------------|-----------------------------|-----------------|
| Performance Measures - Contracting/Supplier Mgmt                                             |                       | •               | , and the second |                  |                 |                 |                 | ·               | ,               |                 |                 | •               |                 |                             |                 |
| # Active Contracts                                                                           | N/A                   | 424             | 435              | 427              | 414             | 417             | 423             | 422             | 406             | 412             | 413             | 411             | 418             | N/A                         | 419             |
| # Extended Contracts (5%)                                                                    | 417                   | 51              | 13               | 24               | 54              | 24              | 52              | 40              | 31              | 20              | 49              | 25              | 34              | 29                          | 35              |
| Renewed Contracts (5%)                                                                       | 186                   | 18              | 13               | 16               | 20              | 8               | 18              | 19              | 21              | 17              | 11              | 11              | 14              | 251                         | 16              |
| Renew/Replace/Extended (Valid Reason)                                                        | 186                   | 18              | 13               | 16               | 20              | 8               | 18              | 19              | 21              | 17              | 11              | 11              | 14              | 280                         | 16              |
| Renew/Replace/Extended (Invalid Reason)                                                      | 417                   | 51              | 13               | 24               | 54              | 24              | 52              | 40              | 31              | 20              | 49              | 25              | 34              | 343                         | N/A             |
| % Renewed/extended contracts valid                                                           | N/A                   | 27.0%           | 50.0%            | 40.0%            | 27.0%           | 25.0%           | 25.7%           | 36.5%           | 41.5%           | 47.4%           | 20.0%           | 32.4%           | 38.0%           | N/A                         | N/A             |
| % ARC Usage                                                                                  | 79.1%                 | 93.0%           | 85.1%            | 91.4%            | 82.1%           | 84.8%           | 77.8%           | 90.8%           | 60.2%           | 62.0%           | 76.0%           | 79.7%           | 67.8%           | 82.1%                       | 79.2%           |
| \$ ARC Usage                                                                                 | \$652,432,969.96      | \$41,833,519.85 | \$43,200,065.36  | \$117,257,060.89 | \$40,810,920.22 | \$37,291,834.26 | \$46,941,370.91 | \$66,050,358.94 | \$44,413,609.13 | \$43,424,349.63 | \$44,254,915.93 | \$67,090,749.60 | \$59,864,215.24 | \$520,113,730.38            | \$54,369,414.16 |
| Total # of Events Withdrawn                                                                  | 15                    | 0               | 4                | 2                | 1               | 1               | 1               | 3               | 2               | 0               | 0               | 1               | 0               | 10                          | 1               |
| Total # of Events Closed                                                                     | 951                   | 28              | 91               | 119              | 83              | 77              | 81              | 85              | 102             | 88              | 51              | 74              | 72              | 918                         | 79              |
| Total # of Events Awarded                                                                    | 688                   | 9               | 44               | 70               | 63              | 55              | 59              | 59              | 75              | 59              | 57              | 42              | 96              | 648                         | 57              |
|                                                                                              |                       |                 |                  |                  |                 |                 |                 |                 |                 |                 |                 |                 |                 |                             |                 |
| # of Suppliers in Database                                                                   | N/A                   | 11,686          | 11,692           | 11,703           | 11,712          | 11,718          | 11,721          | 11,737          | 11,750          | 11,766          | 11,780          | 11,810          | 11,838          | N/A                         | 11,743          |
| # of Inactive Suppliers                                                                      | N/A                   | 7,748           | 7,748            | 7,743            | 7,740           | 7,737           | 7,735           | 7,734           | 7,732           | 7,727           | 7,725           | 7,721           | 7,720           | N/A                         | 7,734           |
| # of Active Suppliers                                                                        | N/A                   | 3,938           | 3,944            | 3,960            | 3,972           | 3,981           | 3,986           | 4,003           | 4,018           | 4,039           | 4,055           | 4,089           | 4,118           | N/A                         | 4,009           |
| # of Supplier W/ Orders this Month                                                           | N/A                   | 542             | 621              | 662              | 624             | 612             | 616             | 604             | 674             | 679             | 706             | 543             | 627             | N/A                         | 626             |
| # of MBE Suppliers W/ Orders this Month                                                      | N/A                   | 5               | 5                | 8                | 7               | 5               | 10              | 10              | 6               | 8               | 4               | 6               | 5               | N/A                         | 7               |
| # of WBE Suppliers W/ Orders this Month                                                      | N/A                   | 6               | 8                | 11               | 7               | 8               | 9               | 8               | 9               | 10              | 6               | 10              | 7               | N/A                         | 8               |
| # of DBE Suppliers W/ Orders this Month                                                      | N/A                   | 2               | 4                | 6                | 5               | 4               | 7               | 8               | 6               | 5               | 5               | 5               | 5               | N/A                         | 5               |
| # of SLB Suppliers W/ Orders this Month                                                      | N/A                   | 19              | 23               | 18               | 24              | 19              | 16              | 18              | 13              | 18              | 14              | 13              | 15              | N/A                         | 18              |
| Contract Savings (Figure = Annual Cost Saving + Annual Reverse Auction for reporting period) | \$6,842.50            | \$0.00          | \$0.00           | \$0.00           | \$0.00          | \$4,742.50      | \$0.00          | \$2,100.00      | \$0.00          | \$0.00          | \$0.00          | \$0.00          | \$0.00          | \$13,148.11                 | \$570.21        |
| Performance Measures - Operational Efficiency                                                |                       |                 |                  |                  |                 |                 |                 |                 |                 |                 |                 |                 |                 |                             |                 |
| Cycle Count Accuracy                                                                         | N/A                   | 83.1%           | 86.1%            | 83.2%            | 82.7%           | 81.0%           | 80.1%           | 80.1%           | 83.9%           | 82.6%           | 77.8%           | 73.2%           | 73.9%           | N/A                         | 80.6%           |
| Dormant \$ Value                                                                             | N/A                   | \$2,454,561,65  | \$2,411,193,22   | \$2,638,606,78   | \$2.620.487.24  | \$2.595.193.59  | \$2.669.988.84  | \$2.692.727.77  | \$2.681.690.33  | \$2.662.044.75  | \$2,606,104,93  | \$2.568.310.32  | \$2.632.847.60  | N/A                         | \$2.602.813.09  |
| Excess \$ Value                                                                              | N/A                   | \$10,104,318,33 | \$10.094.020.24  | \$10,232,891,77  | \$10.281.307.92 | \$10.290.250.28 | \$10.031.376.48 | \$9.960.232.87  | \$9,969,603,53  | \$10.333.847.84 | \$10.755.474.61 | \$10,719,728,00 | \$11,077,084,74 | N/A                         | \$10.320.844.72 |
| \$ Value of Total Inventory                                                                  | N/A                   | \$35,496,479.07 | \$35,386,950.99  | \$35,740,572.51  | \$37,145,578.23 | \$37,778,285.08 | \$37,617,508.20 | \$37,485,788.35 | \$37,389,478.46 | \$37,755,051.37 | \$38,329,543.69 | \$38,009,151.37 | \$38,382,930.18 | N/A                         | \$37,209,776.46 |
| DCG (fill rate)                                                                              | N/A                   | 92.3%           | 85.3%            | 84.9%            | 90.0%           | 89.0%           | 92.4%           | 90.2%           | 88.8%           | 88.8%           | 88.0%           | 87.8%           | 90.6%           | N/A                         | 89.0%           |
| Police MTD Availability                                                                      | N/A                   | N/A             | 90.0%            | 85.0%            | N/A             | 86.0%           | 84.0%           | 86.0%           | 86.0%           | 86.0%           | 85.0%           | 87.0%           | 88.0%           | N/A                         | 86.3%           |
| Refuse                                                                                       | N/A                   | 79.0%           | 80.0%            | 79.0%            | 81.0%           | 78.0%           | 79.0%           | 79.0%           | 76.0%           | 77.0%           | 79.0%           | 79.0%           | 79.0%           | N/A                         | 78.8%           |
| Warehouse Sales & Returns                                                                    |                       |                 |                  |                  |                 |                 |                 |                 |                 |                 |                 |                 |                 |                             |                 |
| Returns                                                                                      | -286,165.86           | (\$20,307.68)   | (\$12,805.99)    | (\$2,464.48)     | (\$22,300.76)   | (\$16,662.02)   | (\$12,481.72)   | (\$14,749.16)   | (\$7,392.32)    | (\$9,518.25)    | (\$5,428.99)    | (\$161,239.70)  | (\$814.79)      | (\$113,793.15)              | (\$23,847.16)   |
| Issues                                                                                       | 34,263,237.73         | \$3,476,649.47  | \$2,778,533.00   | \$2,934,286.04   | \$2,853,849.24  | \$2,870,201.86  | \$3,039,783.74  | \$2,522,452.04  | \$2,984,283.39  | \$3,049,836.30  | \$2,839,940.46  | \$3,744,413.47  | \$1,169,008.72  | \$32,672,089.36             | \$2,855,269.81  |
| Salvage                                                                                      |                       |                 |                  |                  |                 |                 |                 |                 |                 |                 |                 |                 |                 |                             |                 |
| Overall                                                                                      | \$1,262,347.15        | \$71,577.94     | \$0.00           | \$0.00           | \$0.00          | \$152,439.30    | \$107,023.76    | \$115,949.27    | \$95,025.39     | \$252,312.55    | \$135,761.70    | \$213,141.13    | \$119,116.11    | \$2,939,463.57              | \$105,195.60    |
| GSD Stores (707/40 Salvage and Gen Fund 100/40)                                              | \$1,985,896.42        | \$10,030.64     | \$638,115.56     | \$736,112.72     | \$50,505.39     | \$40,060.42     | \$33,837.85     | \$49,893.86     | \$55,462.53     | \$166,148.67    | \$64,955.49     | \$63,539.43     | \$77,233.86     | \$1,892,882.69              | \$165,491.37    |