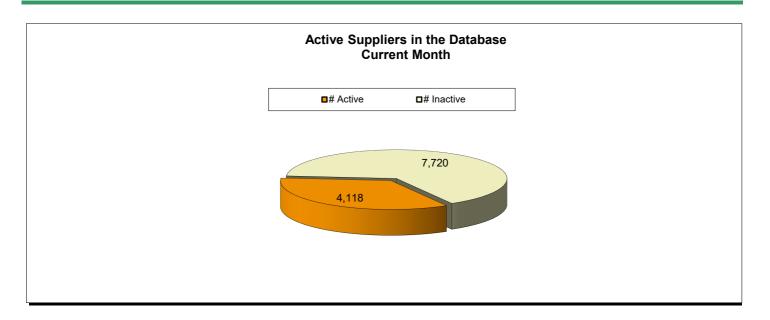

|                                                                                              | Current YTD<br>Totals | July 2022       | August 2022      | September 2022   | October 2022    | November 2022   | December 2022   | January 2023    | February 2023   | March 2023      | April 2023      | May 2023        | June 2023       | Prior FY<br>Year-End Totals | Average         |
|----------------------------------------------------------------------------------------------|-----------------------|-----------------|------------------|------------------|-----------------|-----------------|-----------------|-----------------|-----------------|-----------------|-----------------|-----------------|-----------------|-----------------------------|-----------------|
| Performance Measures - Contracting/Supplier Mgmt                                             |                       | •               | , and the second |                  |                 |                 |                 | ·               | ,               |                 |                 | •               |                 |                             |                 |
| # Active Contracts                                                                           | N/A                   | 424             | 435              | 427              | 414             | 417             | 423             | 422             | 406             | 412             | 413             | 411             | 418             | N/A                         | 419             |
| # Extended Contracts (5%)                                                                    | 417                   | 51              | 13               | 24               | 54              | 24              | 52              | 40              | 31              | 20              | 49              | 25              | 34              | 29                          | 35              |
| Renewed Contracts (5%)                                                                       | 186                   | 18              | 13               | 16               | 20              | 8               | 18              | 19              | 21              | 17              | 11              | 11              | 14              | 251                         | 16              |
| Renew/Replace/Extended (Valid Reason)                                                        | 186                   | 18              | 13               | 16               | 20              | 8               | 18              | 19              | 21              | 17              | 11              | 11              | 14              | 280                         | 16              |
| Renew/Replace/Extended (Invalid Reason)                                                      | 417                   | 51              | 13               | 24               | 54              | 24              | 52              | 40              | 31              | 20              | 49              | 25              | 34              | 343                         | N/A             |
| % Renewed/extended contracts valid                                                           | N/A                   | 27.0%           | 50.0%            | 40.0%            | 27.0%           | 25.0%           | 25.7%           | 36.5%           | 41.5%           | 47.4%           | 20.0%           | 32.4%           | 38.0%           | N/A                         | N/A             |
| % ARC Usage                                                                                  | 79.1%                 | 93.0%           | 85.1%            | 91.4%            | 82.1%           | 84.8%           | 77.8%           | 90.8%           | 60.2%           | 62.0%           | 76.0%           | 79.7%           | 67.8%           | 82.1%                       | 79.2%           |
| \$ ARC Usage                                                                                 | \$652,432,969.96      | \$41,833,519.85 | \$43,200,065.36  | \$117,257,060.89 | \$40,810,920.22 | \$37,291,834.26 | \$46,941,370.91 | \$66,050,358.94 | \$44,413,609.13 | \$43,424,349.63 | \$44,254,915.93 | \$67,090,749.60 | \$59,864,215.24 | \$520,113,730.38            | \$54,369,414.16 |
| Total # of Events Withdrawn                                                                  | 15                    | 0               | 4                | 2                | 1               | 1               | 1               | 3               | 2               | 0               | 0               | 1               | 0               | 10                          | 1               |
| Total # of Events Closed                                                                     | 951                   | 28              | 91               | 119              | 83              | 77              | 81              | 85              | 102             | 88              | 51              | 74              | 72              | 918                         | 79              |
| Total # of Events Awarded                                                                    | 688                   | 9               | 44               | 70               | 63              | 55              | 59              | 59              | 75              | 59              | 57              | 42              | 96              | 648                         | 57              |
|                                                                                              |                       |                 |                  |                  |                 |                 |                 |                 |                 |                 |                 |                 |                 |                             |                 |
| # of Suppliers in Database                                                                   | N/A                   | 11,686          | 11,692           | 11,703           | 11,712          | 11,718          | 11,721          | 11,737          | 11,750          | 11,766          | 11,780          | 11,810          | 11,838          | N/A                         | 11,743          |
| # of Inactive Suppliers                                                                      | N/A                   | 7,748           | 7,748            | 7,743            | 7,740           | 7,737           | 7,735           | 7,734           | 7,732           | 7,727           | 7,725           | 7,721           | 7,720           | N/A                         | 7,734           |
| # of Active Suppliers                                                                        | N/A                   | 3,938           | 3,944            | 3,960            | 3,972           | 3,981           | 3,986           | 4,003           | 4,018           | 4,039           | 4,055           | 4,089           | 4,118           | N/A                         | 4,009           |
| # of Supplier W/ Orders this Month                                                           | N/A                   | 542             | 621              | 662              | 624             | 612             | 616             | 604             | 674             | 679             | 706             | 543             | 627             | N/A                         | 626             |
| # of MBE Suppliers W/ Orders this Month                                                      | N/A                   | 5               | 5                | 8                | 7               | 5               | 10              | 10              | 6               | 8               | 4               | 6               | 5               | N/A                         | 7               |
| # of WBE Suppliers W/ Orders this Month                                                      | N/A                   | 6               | 8                | 11               | 7               | 8               | 9               | 8               | 9               | 10              | 6               | 10              | 7               | N/A                         | 8               |
| # of DBE Suppliers W/ Orders this Month                                                      | N/A                   | 2               | 4                | 6                | 5               | 4               | 7               | 8               | 6               | 5               | 5               | 5               | 5               | N/A                         | 5               |
| # of SLB Suppliers W/ Orders this Month                                                      | N/A                   | 19              | 23               | 18               | 24              | 19              | 16              | 18              | 13              | 18              | 14              | 13              | 15              | N/A                         | 18              |
| Contract Savings (Figure = Annual Cost Saving + Annual Reverse Auction for reporting period) | \$6,842.50            | \$0.00          | \$0.00           | \$0.00           | \$0.00          | \$4,742.50      | \$0.00          | \$2,100.00      | \$0.00          | \$0.00          | \$0.00          | \$0.00          | \$0.00          | \$13,148.11                 | \$570.21        |
| Performance Measures - Operational Efficiency                                                |                       |                 |                  |                  |                 |                 |                 |                 |                 |                 |                 |                 |                 |                             |                 |
| Cycle Count Accuracy                                                                         | N/A                   | 83.1%           | 86.1%            | 83.2%            | 82.7%           | 81.0%           | 80.1%           | 80.1%           | 83.9%           | 82.6%           | 77.8%           | 73.2%           | 73.9%           | N/A                         | 80.6%           |
| Dormant \$ Value                                                                             | N/A                   | \$2,454,561,65  | \$2,411,193,22   | \$2,638,606,78   | \$2.620.487.24  | \$2.595.193.59  | \$2.669.988.84  | \$2.692.727.77  | \$2.681.690.33  | \$2.662.044.75  | \$2,606,104,93  | \$2.568.310.32  | \$2.632.847.60  | N/A                         | \$2.602.813.09  |
| Excess \$ Value                                                                              | N/A                   | \$10,104,318,33 | \$10.094.020.24  | \$10,232,891,77  | \$10.281.307.92 | \$10.290.250.28 | \$10.031.376.48 | \$9.960.232.87  | \$9,969,603,53  | \$10.333.847.84 | \$10.755.474.61 | \$10,719,728,00 | \$11,077,084,74 | N/A                         | \$10.320.844.72 |
| \$ Value of Total Inventory                                                                  | N/A                   | \$35,496,479.07 | \$35,386,950.99  | \$35,740,572.51  | \$37,145,578.23 | \$37,778,285.08 | \$37,617,508.20 | \$37,485,788.35 | \$37,389,478.46 | \$37,755,051.37 | \$38,329,543.69 | \$38,009,151.37 | \$38,382,930.18 | N/A                         | \$37,209,776.46 |
| DCG (fill rate)                                                                              | N/A                   | 92.3%           | 85.3%            | 84.9%            | 90.0%           | 89.0%           | 92.4%           | 90.2%           | 88.8%           | 88.8%           | 88.0%           | 87.8%           | 90.6%           | N/A                         | 89.0%           |
| Police MTD Availability                                                                      | N/A                   | N/A             | 90.0%            | 85.0%            | N/A             | 86.0%           | 84.0%           | 86.0%           | 86.0%           | 86.0%           | 85.0%           | 87.0%           | 88.0%           | N/A                         | 86.3%           |
| Refuse                                                                                       | N/A                   | 79.0%           | 80.0%            | 79.0%            | 81.0%           | 78.0%           | 79.0%           | 79.0%           | 76.0%           | 77.0%           | 79.0%           | 79.0%           | 79.0%           | N/A                         | 78.8%           |
| Warehouse Sales & Returns                                                                    |                       |                 |                  |                  |                 |                 |                 |                 |                 |                 |                 |                 |                 |                             |                 |
| Returns                                                                                      | -286,165.86           | (\$20,307.68)   | (\$12,805.99)    | (\$2,464.48)     | (\$22,300.76)   | (\$16,662.02)   | (\$12,481.72)   | (\$14,749.16)   | (\$7,392.32)    | (\$9,518.25)    | (\$5,428.99)    | (\$161,239.70)  | (\$814.79)      | (\$113,793.15)              | (\$23,847.16)   |
| Issues                                                                                       | 34,263,237.73         | \$3,476,649.47  | \$2,778,533.00   | \$2,934,286.04   | \$2,853,849.24  | \$2,870,201.86  | \$3,039,783.74  | \$2,522,452.04  | \$2,984,283.39  | \$3,049,836.30  | \$2,839,940.46  | \$3,744,413.47  | \$1,169,008.72  | \$32,672,089.36             | \$2,855,269.81  |
| Salvage                                                                                      |                       |                 |                  |                  |                 |                 |                 |                 |                 |                 |                 |                 |                 |                             |                 |
| Overall                                                                                      | \$1,262,347.15        | \$71,577.94     | \$0.00           | \$0.00           | \$0.00          | \$152,439.30    | \$107,023.76    | \$115,949.27    | \$95,025.39     | \$252,312.55    | \$135,761.70    | \$213,141.13    | \$119,116.11    | \$2,939,463.57              | \$105,195.60    |
| GSD Stores (707/40 Salvage and Gen Fund 100/40)                                              | \$1,985,896.42        | \$10,030.64     | \$638,115.56     | \$736,112.72     | \$50,505.39     | \$40,060.42     | \$33,837.85     | \$49,893.86     | \$55,462.53     | \$166,148.67    | \$64,955.49     | \$63,539.43     | \$77,233.86     | \$1,892,882.69              | \$165,491.37    |