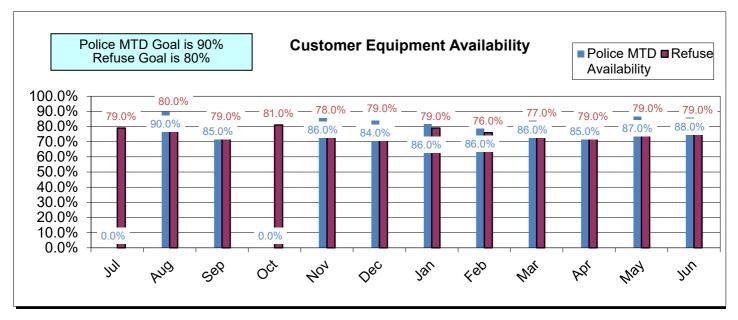

|                                                                                              | Current YTD<br>Totals | July 2022       | August 2022      | September 2022   | October 2022    | November 2022   | December 2022   | January 2023    | February 2023   | March 2023      | April 2023      | May 2023        | June 2023       | Prior FY<br>Year-End Totals | Average         |
|----------------------------------------------------------------------------------------------|-----------------------|-----------------|------------------|------------------|-----------------|-----------------|-----------------|-----------------|-----------------|-----------------|-----------------|-----------------|-----------------|-----------------------------|-----------------|
| Performance Measures - Contracting/Supplier Mgmt                                             |                       | •               | , and the second |                  |                 |                 |                 | ·               | ,               |                 |                 | •               |                 |                             |                 |
| # Active Contracts                                                                           | N/A                   | 424             | 435              | 427              | 414             | 417             | 423             | 422             | 406             | 412             | 413             | 411             | 418             | N/A                         | 419             |
| # Extended Contracts (5%)                                                                    | 417                   | 51              | 13               | 24               | 54              | 24              | 52              | 40              | 31              | 20              | 49              | 25              | 34              | 29                          | 35              |
| Renewed Contracts (5%)                                                                       | 186                   | 18              | 13               | 16               | 20              | 8               | 18              | 19              | 21              | 17              | 11              | 11              | 14              | 251                         | 16              |
| Renew/Replace/Extended (Valid Reason)                                                        | 186                   | 18              | 13               | 16               | 20              | 8               | 18              | 19              | 21              | 17              | 11              | 11              | 14              | 280                         | 16              |
| Renew/Replace/Extended (Invalid Reason)                                                      | 417                   | 51              | 13               | 24               | 54              | 24              | 52              | 40              | 31              | 20              | 49              | 25              | 34              | 343                         | N/A             |
| % Renewed/extended contracts valid                                                           | N/A                   | 27.0%           | 50.0%            | 40.0%            | 27.0%           | 25.0%           | 25.7%           | 36.5%           | 41.5%           | 47.4%           | 20.0%           | 32.4%           | 38.0%           | N/A                         | N/A             |
| % ARC Usage                                                                                  | 79.1%                 | 93.0%           | 85.1%            | 91.4%            | 82.1%           | 84.8%           | 77.8%           | 90.8%           | 60.2%           | 62.0%           | 76.0%           | 79.7%           | 67.8%           | 82.1%                       | 79.2%           |
| \$ ARC Usage                                                                                 | \$652,432,969.96      | \$41,833,519.85 | \$43,200,065.36  | \$117,257,060.89 | \$40,810,920.22 | \$37,291,834.26 | \$46,941,370.91 | \$66,050,358.94 | \$44,413,609.13 | \$43,424,349.63 | \$44,254,915.93 | \$67,090,749.60 | \$59,864,215.24 | \$520,113,730.38            | \$54,369,414.16 |
| Total # of Events Withdrawn                                                                  | 15                    | 0               | 4                | 2                | 1               | 1               | 1               | 3               | 2               | 0               | 0               | 1               | 0               | 10                          | 1               |
| Total # of Events Closed                                                                     | 951                   | 28              | 91               | 119              | 83              | 77              | 81              | 85              | 102             | 88              | 51              | 74              | 72              | 918                         | 79              |
| Total # of Events Awarded                                                                    | 688                   | 9               | 44               | 70               | 63              | 55              | 59              | 59              | 75              | 59              | 57              | 42              | 96              | 648                         | 57              |
|                                                                                              |                       |                 |                  |                  |                 |                 |                 |                 |                 |                 |                 |                 |                 |                             |                 |
| # of Suppliers in Database                                                                   | N/A                   | 11,686          | 11,692           | 11,703           | 11,712          | 11,718          | 11,721          | 11,737          | 11,750          | 11,766          | 11,780          | 11,810          | 11,838          | N/A                         | 11,743          |
| # of Inactive Suppliers                                                                      | N/A                   | 7,748           | 7,748            | 7,743            | 7,740           | 7,737           | 7,735           | 7,734           | 7,732           | 7,727           | 7,725           | 7,721           | 7,720           | N/A                         | 7,734           |
| # of Active Suppliers                                                                        | N/A                   | 3,938           | 3,944            | 3,960            | 3,972           | 3,981           | 3,986           | 4,003           | 4,018           | 4,039           | 4,055           | 4,089           | 4,118           | N/A                         | 4,009           |
| # of Supplier W/ Orders this Month                                                           | N/A                   | 542             | 621              | 662              | 624             | 612             | 616             | 604             | 674             | 679             | 706             | 543             | 627             | N/A                         | 626             |
| # of MBE Suppliers W/ Orders this Month                                                      | N/A                   | 5               | 5                | 8                | 7               | 5               | 10              | 10              | 6               | 8               | 4               | 6               | 5               | N/A                         | 7               |
| # of WBE Suppliers W/ Orders this Month                                                      | N/A                   | 6               | 8                | 11               | 7               | 8               | 9               | 8               | 9               | 10              | 6               | 10              | 7               | N/A                         | 8               |
| # of DBE Suppliers W/ Orders this Month                                                      | N/A                   | 2               | 4                | 6                | 5               | 4               | 7               | 8               | 6               | 5               | 5               | 5               | 5               | N/A                         | 5               |
| # of SLB Suppliers W/ Orders this Month                                                      | N/A                   | 19              | 23               | 18               | 24              | 19              | 16              | 18              | 13              | 18              | 14              | 13              | 15              | N/A                         | 18              |
| Contract Savings (Figure = Annual Cost Saving + Annual Reverse Auction for reporting period) | \$6,842.50            | \$0.00          | \$0.00           | \$0.00           | \$0.00          | \$4,742.50      | \$0.00          | \$2,100.00      | \$0.00          | \$0.00          | \$0.00          | \$0.00          | \$0.00          | \$13,148.11                 | \$570.21        |
| Performance Measures - Operational Efficiency                                                |                       |                 |                  |                  |                 |                 |                 |                 |                 |                 |                 |                 |                 |                             |                 |
| Cycle Count Accuracy                                                                         | N/A                   | 83.1%           | 86.1%            | 83.2%            | 82.7%           | 81.0%           | 80.1%           | 80.1%           | 83.9%           | 82.6%           | 77.8%           | 73.2%           | 73.9%           | N/A                         | 80.6%           |
| Dormant \$ Value                                                                             | N/A                   | \$2,454,561,65  | \$2,411,193,22   | \$2,638,606,78   | \$2.620.487.24  | \$2.595.193.59  | \$2.669.988.84  | \$2.692.727.77  | \$2.681.690.33  | \$2.662.044.75  | \$2,606,104,93  | \$2.568.310.32  | \$2.632.847.60  | N/A                         | \$2.602.813.09  |
| Excess \$ Value                                                                              | N/A                   | \$10,104,318,33 | \$10.094.020.24  | \$10,232,891,77  | \$10.281.307.92 | \$10.290.250.28 | \$10.031.376.48 | \$9.960.232.87  | \$9,969,603,53  | \$10.333.847.84 | \$10.755.474.61 | \$10,719,728,00 | \$11,077,084,74 | N/A                         | \$10.320.844.72 |
| \$ Value of Total Inventory                                                                  | N/A                   | \$35,496,479.07 | \$35,386,950.99  | \$35,740,572.51  | \$37,145,578.23 | \$37,778,285.08 | \$37,617,508.20 | \$37,485,788.35 | \$37,389,478.46 | \$37,755,051.37 | \$38,329,543.69 | \$38,009,151.37 | \$38,382,930.18 | N/A                         | \$37,209,776.46 |
| DCG (fill rate)                                                                              | N/A                   | 92.3%           | 85.3%            | 84.9%            | 90.0%           | 89.0%           | 92.4%           | 90.2%           | 88.8%           | 88.8%           | 88.0%           | 87.8%           | 90.6%           | N/A                         | 89.0%           |
| Police MTD Availability                                                                      | N/A                   | N/A             | 90.0%            | 85.0%            | N/A             | 86.0%           | 84.0%           | 86.0%           | 86.0%           | 86.0%           | 85.0%           | 87.0%           | 88.0%           | N/A                         | 86.3%           |
| Refuse                                                                                       | N/A                   | 79.0%           | 80.0%            | 79.0%            | 81.0%           | 78.0%           | 79.0%           | 79.0%           | 76.0%           | 77.0%           | 79.0%           | 79.0%           | 79.0%           | N/A                         | 78.8%           |
| Warehouse Sales & Returns                                                                    |                       |                 |                  |                  |                 |                 |                 |                 |                 |                 |                 |                 |                 |                             |                 |
| Returns                                                                                      | -286,165.86           | (\$20,307.68)   | (\$12,805.99)    | (\$2,464.48)     | (\$22,300.76)   | (\$16,662.02)   | (\$12,481.72)   | (\$14,749.16)   | (\$7,392.32)    | (\$9,518.25)    | (\$5,428.99)    | (\$161,239.70)  | (\$814.79)      | (\$113,793.15)              | (\$23,847.16)   |
| Issues                                                                                       | 34,263,237.73         | \$3,476,649.47  | \$2,778,533.00   | \$2,934,286.04   | \$2,853,849.24  | \$2,870,201.86  | \$3,039,783.74  | \$2,522,452.04  | \$2,984,283.39  | \$3,049,836.30  | \$2,839,940.46  | \$3,744,413.47  | \$1,169,008.72  | \$32,672,089.36             | \$2,855,269.81  |
| Salvage                                                                                      |                       |                 |                  |                  |                 |                 |                 |                 |                 |                 |                 |                 |                 |                             |                 |
| Overall                                                                                      | \$1,262,347.15        | \$71,577.94     | \$0.00           | \$0.00           | \$0.00          | \$152,439.30    | \$107,023.76    | \$115,949.27    | \$95,025.39     | \$252,312.55    | \$135,761.70    | \$213,141.13    | \$119,116.11    | \$2,939,463.57              | \$105,195.60    |
| GSD Stores (707/40 Salvage and Gen Fund 100/40)                                              | \$1,985,896.42        | \$10,030.64     | \$638,115.56     | \$736,112.72     | \$50,505.39     | \$40,060.42     | \$33,837.85     | \$49,893.86     | \$55,462.53     | \$166,148.67    | \$64,955.49     | \$63,539.43     | \$77,233.86     | \$1,892,882.69              | \$165,491.37    |