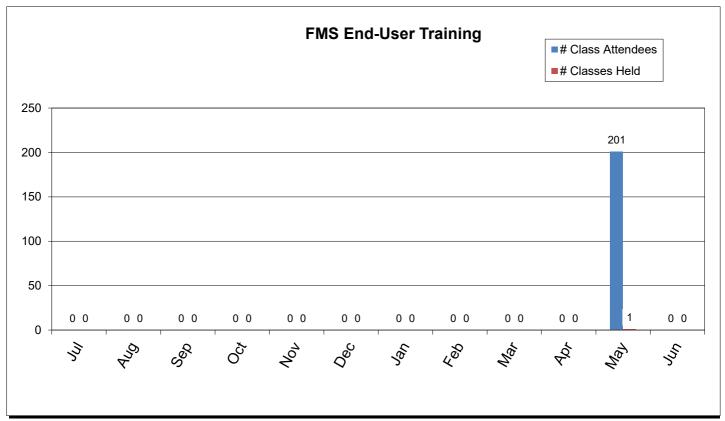

|                           |         |
| Cycle Time for Requisitions Assigned to Purchase Orders              | Goal                     | Current Month             | %       |
| Average Cycle Time to Establish a PO Equal or Greater than \$100,000 | 60d                      | 55d                       | 92%     |
| Average Cycle Time to Establish a PO Less than \$100,000             | 40d                      | 40d                       | 99%     |
| Average Cycle Time to Establish a Confirming PO                      | 30d                      | 18d                       | 60%     |
|                                                                      |                          |                           |         |



























































### DORMANT REPORT

| Unit       | Jul 2022               | Aug 2022               | Sep 2022       | Oct 2022       | Nov 2022       | Dec 2022             |
|------------|------------------------|------------------------|----------------|----------------|----------------|----------------------|
| A01        | \$8,134.26             | \$8,130.88             | \$8,143.54     | \$8,230.94     | \$8,134.49     | \$9,190.34           |
| A02        | \$18,150.19            | \$17,885.02            | \$17,350.66    | \$17,126.71    | \$17,072.95    | \$17,199.23          |
| A03        | \$38,686.37            | \$39,011.40            | \$33,703.11    | \$33,656.01    | \$33,409.18    | \$34,270.81          |
| A04        | \$32,886.83            | \$32,803.41            | \$33,099.20    | \