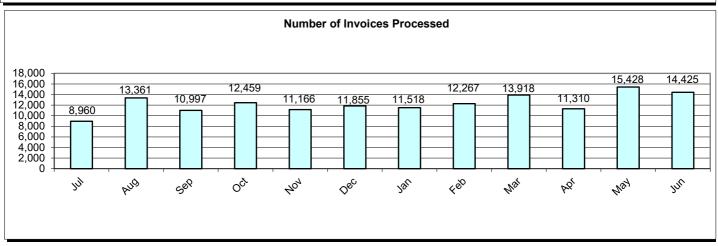

|                           |         |
| Cycle Time for Requisitions Assigned to Purchase Orders              | Goal                     | Current Month             | %       |
| Average Cycle Time to Establish a PO Equal or Greater than \$100,000 | 60d                      | 55d                       | 92%     |
| Average Cycle Time to Establish a PO Less than \$100,000             | 40d                      | 40d                       | 99%     |
| Average Cycle Time to Establish a Confirming PO                      | 30d                      | 18d                       | 60%     |
|                                                                      |                          |                           |         |



























































### DORMANT REPORT

| Unit       | Jul 2022               | Aug 2022               | Sep 2022       | Oct 2022       | Nov 2022       | Dec 2022             |
|------------|------------------------|------------------------|----------------|----------------|----------------|----------------------|
| A01        | \$8,134.26             | \$8,130.88             | \$8,143.54     | \$8,230.94     | \$8,134.49     | \$9,190.34           |
| A02        | \$18,150.19            | \$17,885.02            | \$17,350.66    | \$17,126.71    | \$17,072.95    | \$17,199.23          |
| A03        | \$38,686.37            | \$39,011.40            | \$33,703.11    | \$33,656.01    | \$33,409.18    | \$34,270.81          |
| A04        | \$32,886.83            | \$32,803.41            | \$33,099.20