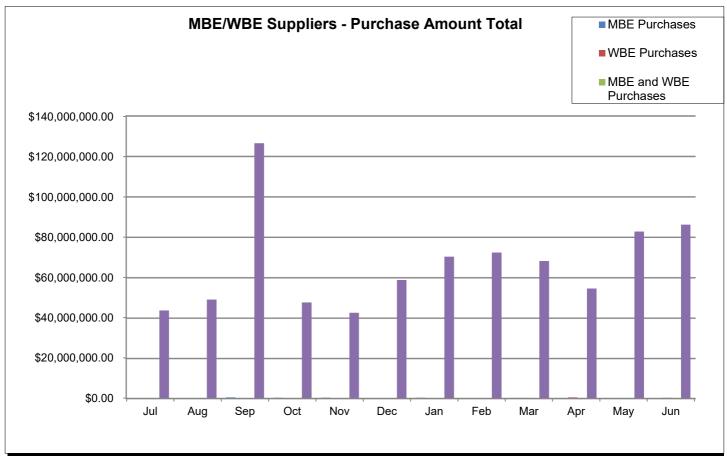

|                                                                                              | Current YTD<br>Totals | July 2022       | August 2022      | September 2022   | October 2022    | November 2022   | December 2022   | January 2023    | February 2023   | March 2023      | April 2023      | May 2023        | June 2023       | Prior FY<br>Year-End Totals | Average         |
|----------------------------------------------------------------------------------------------|-----------------------|-----------------|------------------|------------------|-----------------|-----------------|-----------------|-----------------|-----------------|-----------------|-----------------|-----------------|-----------------|-----------------------------|-----------------|
| Performance Measures - Contracting/Supplier Mgmt                                             |                       | •               | , and the second |                  |                 |                 |                 | ·               | ,               |                 |                 | •               |                 |                             |                 |
| # Active Contracts                                                                           | N/A                   | 424             | 435              | 427              | 414             | 417             | 423             | 422             | 406             | 412             | 413             | 411             | 418             | N/A                         | 419             |
| # Extended Contracts (5%)                                                                    | 417                   | 51              | 13               | 24               | 54              | 24              | 52              | 40              | 31              | 20              | 49              | 25              | 34              | 29                          | 35              |
| Renewed Contracts (5%)                                                                       | 186                   | 18              | 13               | 16               | 20              | 8               | 18              | 19              | 21              | 17              | 11              | 11              | 14              | 251                         | 16              |
| Renew/Replace/Extended (Valid Reason)                                                        | 186                   | 18              | 13               | 16               | 20              | 8               | 18              | 19              | 21              | 17              | 11              | 11              | 14              | 280                         | 16              |
| Renew/Replace/Extended (Invalid Reason)                                                      | 417                   | 51              | 13               | 24               | 54              | 24              | 52              | 40              | 31              | 20              | 49              | 25              | 34              | 343                         | N/A             |
| % Renewed/extended contracts valid                                                           | N/A                   | 27.0%           | 50.0%            | 40.0%            | 27.0%           | 25.0%           | 25.7%           | 36.5%           | 41.5%           | 47.4%           | 20.0%           | 32.4%           | 38.0%           | N/A                         | N/A             |
| % ARC Usage                                                                                  | 79.1%                 | 93.0%           | 85.1%            | 91.4%            | 82.1%           | 84.8%           | 77.8%           | 90.8%           | 60.2%           | 62.0%           | 76.0%           | 79.7%           | 67.8%           | 82.1%                       | 79.2%           |
| \$ ARC Usage                                                                                 | \$652,432,969.96      | \$41,833,519.85 | \$43,200,065.36  | \$117,257,060.89 | \$40,810,920.22 | \$37,291,834.26 | \$46,941,370.91 | \$66,050,358.94 | \$44,413,609.13 | \$43,424,349.63 | \$44,254,915.93 | \$67,090,749.60 | \$59,864,215.24 | \$520,113,730.38            | \$54,369,414.16 |
| Total # of Events Withdrawn                                                                  | 15                    | 0               | 4                | 2                | 1               | 1               | 1               | 3               | 2               | 0               | 0               | 1               | 0               | 10                          | 1               |
| Total # of Events Closed                                                                     | 951                   | 28              | 91               | 119              | 83              | 77              | 81              | 85              | 102             | 88              | 51              | 74              | 72              | 918                         | 79              |
| Total # of Events Awarded                                                                    | 688                   | 9               | 44               | 70               | 63              | 55              | 59              | 59              | 75              | 59              | 57              | 42              | 96              | 648                         | 57              |
|                                                                                              |                       |                 |                  |                  |                 |                 |                 |                 |                 |                 |                 |                 |                 |                             |                 |
| # of Suppliers in Database                                                                   | N/A                   | 11,686          | 11,692           | 11,703           | 11,712          | 11,718          | 11,721          | 11,737          | 11,750          | 11,766          | 11,780          | 11,810          | 11,838          | N/A                         | 11,743          |
| # of Inactive Suppliers                                                                      | N/A                   | 7,748           | 7,748            | 7,743            | 7,740           | 7,737           | 7,735           | 7,734           | 7,732           | 7,727           | 7,725           | 7,721           | 7,720           | N/A                         | 7,734           |
| # of Active Suppliers                                                                        | N/A                   | 3,938           | 3,944            | 3,960            | 3,972           | 3,981           | 3,986           | 4,003           | 4,018           | 4,039           | 4,055           | 4,089           | 4,118           | N/A                         | 4,009           |
| # of Supplier W/ Orders this Month                                                           | N/A                   | 542             | 621              | 662              | 624             | 612             | 616             | 604             | 674             | 679             | 706             | 543             | 627             | N/A                         | 626             |
| # of MBE Suppliers W/ Orders this Month                                                      | N/A                   | 5               | 5                | 8                | 7               | 5               | 10              | 10              | 6               | 8               | 4               | 6               | 5               | N/A                         | 7               |
| # of WBE Suppliers W/ Orders this Month                                                      | N/A                   | 6               | 8                | 11               | 7               | 8               | 9               | 8               | 9               | 10              | 6               | 10              | 7               | N/A                         | 8               |
| # of DBE Suppliers W/ Orders this Month                                                      | N/A                   | 2               | 4                | 6                | 5               | 4               | 7               | 8               | 6               | 5               | 5               | 5               | 5               | N/A                         | 5               |
| # of SLB Suppliers W/ Orders this Month                                                      | N/A                   | 19              | 23               | 18               | 24              | 19              | 16              | 18              | 13              | 18              | 14              | 13              | 15              | N/A                         | 18              |
| Contract Savings (Figure = Annual Cost Saving + Annual Reverse Auction for reporting period) | \$6,842.50            | \$0.00          | \$0.00           | \$0.00           | \$0.00          | \$4,742.50      | \$0.00          | \$2,100.00      | \$0.00          | \$0.00          | \$0.00          | \$0.00          | \$0.00          | \$13,148.11                 | \$570.21        |
| Performance Measures - Operational Efficiency                                                |                       |                 |                  |                  |                 |                 |                 |                 |                 |                 |                 |                 |                 |                             |                 |
| Cycle Count Accuracy                                                                         | N/A                   | 83.1%           | 86.1%            | 83.2%            | 82.7%           | 81.0%           | 80.1%           | 80.1%           | 83.9%           | 82.6%           | 77.8%           | 73.2%           | 73.9%           | N/A                         | 80.6%           |
| Dormant \$ Value                                                                             | N/A                   | \$2,454,561,65  | \$2,411,193,22   | \$2,638,606,78   | \$2.620.487.24  | \$2.595.193.59  | \$2.669.988.84  | \$2.692.727.77  | \$2.681.690.33  | \$2.662.044.75  | \$2,606,104,93  | \$2.568.310.32  | \$2.632.847.60  | N/A                         | \$2.602.813.09  |
| Excess \$ Value                                                                              | N/A                   | \$10,104,318,33 | \$10.094.020.24  | \$10,232,891,77  | \$10.281.307.92 | \$10.290.250.28 | \$10.031.376.48 | \$9.960.232.87  | \$9,969,603,53  | \$10.333.847.84 | \$10.755.474.61 | \$10,719,728,00 | \$11,077,084,74 | N/A                         | \$10.320.844.72 |
| \$ Value of Total Inventory                                                                  | N/A                   | \$35,496,479.07 | \$35,386,950.99  | \$35,740,572.51  | \$37,145,578.23 | \$37,778,285.08 | \$37,617,508.20 | \$37,485,788.35 | \$37,389,478.46 | \$37,755,051.37 | \$38,329,543.69 | \$38,009,151.37 | \$38,382,930.18 | N/A                         | \$37,209,776.46 |
| DCG (fill rate)                                                                              | N/A                   | 92.3%           | 85.3%            | 84.9%            | 90.0%           | 89.0%           | 92.4%           | 90.2%           | 88.8%           | 88.8%           | 88.0%           | 87.8%           | 90.6%           | N/A                         | 89.0%           |
| Police MTD Availability                                                                      | N/A                   | N/A             | 90.0%            | 85.0%            | N/A             | 86.0%           | 84.0%           | 86.0%           | 86.0%           | 86.0%           | 85.0%           | 87.0%           | 88.0%           | N/A                         | 86.3%           |
| Refuse                                                                                       | N/A                   | 79.0%           | 80.0%            | 79.0%            | 81.0%           | 78.0%           | 79.0%           | 79.0%           | 76.0%           | 77.0%           | 79.0%           | 79.0%           | 79.0%           | N/A                         | 78.8%           |
| Warehouse Sales & Returns                                                                    |                       |                 |                  |                  |                 |                 |                 |                 |                 |                 |                 |                 |                 |                             |                 |
| Returns                                                                                      | -286,165.86           | (\$20,307.68)   | (\$12,805.99)    | (\$2,464.48)     | (\$22,300.76)   | (\$16,662.02)   | (\$12,481.72)   | (\$14,749.16)   | (\$7,392.32)    | (\$9,518.25)    | (\$5,428.99)    | (\$161,239.70)  | (\$814.79)      | (\$113,793.15)              | (\$23,847.16)   |
| Issues                                                                                       | 34,263,237.73         | \$3,476,649.47  | \$2,778,533.00   | \$2,934,286.04   | \$2,853,849.24  | \$2,870,201.86  | \$3,039,783.74  | \$2,522,452.04  | \$2,984,283.39  | \$3,049,836.30  | \$2,839,940.46  | \$3,744,413.47  | \$1,169,008.72  | \$32,672,089.36             | \$2,855,269.81  |
| Salvage                                                                                      |                       |                 |                  |                  |                 |                 |                 |                 |                 |                 |                 |                 |                 |                             |                 |
| Overall                                                                                      | \$1,262,347.15        | \$71,577.94     | \$0.00           | \$0.00           | \$0.00          | \$152,439.30    | \$107,023.76    | \$115,949.27    | \$95,025.39     | \$252,312.55    | \$135,761.70    | \$213,141.13    | \$119,116.11    | \$2,939,463.57              | \$105,195.60    |
| GSD Stores (707/40 Salvage and Gen Fund 100/40)                                              | \$1,985,896.42        | \$10,030.64     | \$638,115.56     | \$736,112.72     | \$50,505.39     | \$40,060.42     | \$33,837.85     | \$49,893.86     | \$55,462.53     | \$166,148.67    | \$64,955.49     | \$63,539.43     | \$77,233.86     | \$1,892,882.69              | \$165,491.37    |