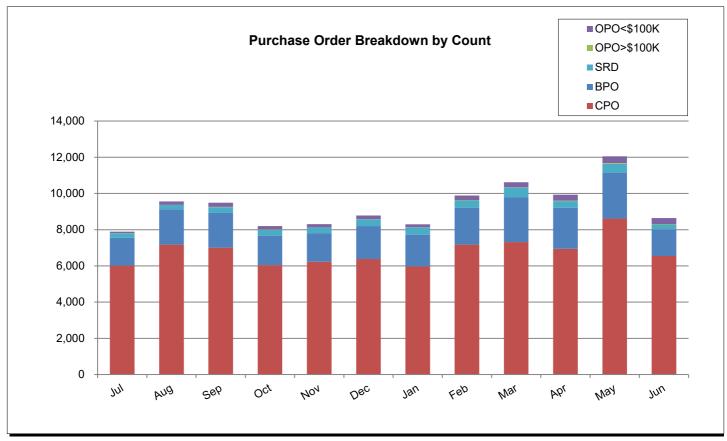

|                                                                                              | Current YTD<br>Totals | July 2022       | August 2022      | September 2022   | October 2022    | November 2022   | December 2022   | January 2023    | February 2023   | March 2023      | April 2023      | May 2023        | June 2023       | Prior FY<br>Year-End Totals | Average         |
|----------------------------------------------------------------------------------------------|-----------------------|-----------------|------------------|------------------|-----------------|-----------------|-----------------|-----------------|-----------------|-----------------|-----------------|-----------------|-----------------|-----------------------------|-----------------|
| Performance Measures - Contracting/Supplier Mgmt                                             |                       | •               | , and the second |                  |                 |                 |                 | ·               | ,               |                 |                 | •               |                 |                             |                 |
| # Active Contracts                                                                           | N/A                   | 424             | 435              | 427              | 414             | 417             | 423             | 422             | 406             | 412             | 413             | 411             | 418             | N/A                         | 419             |
| # Extended Contracts (5%)                                                                    | 417                   | 51              | 13               | 24               | 54              | 24              | 52              | 40              | 31              | 20              | 49              | 25              | 34              | 29                          | 35              |
| Renewed Contracts (5%)                                                                       | 186                   | 18              | 13               | 16               | 20              | 8               | 18              | 19              | 21              | 17              | 11              | 11              | 14              | 251                         | 16              |
| Renew/Replace/Extended (Valid Reason)                                                        | 186                   | 18              | 13               | 16               | 20              | 8               | 18              | 19              | 21              | 17              | 11              | 11              | 14              | 280                         | 16              |
| Renew/Replace/Extended (Invalid Reason)                                                      | 417                   | 51              | 13               | 24               | 54              | 24              | 52              | 40              | 31              | 20              | 49              | 25              | 34              | 343                         | N/A             |
| % Renewed/extended contracts valid                                                           | N/A                   | 27.0%           | 50.0%            | 40.0%            | 27.0%           | 25.0%           | 25.7%           | 36.5%           | 41.5%           | 47.4%           | 20.0%           | 32.4%           | 38.0%           | N/A                         | N/A             |
| % ARC Usage                                                                                  | 79.1%                 | 93.0%           | 85.1%            | 91.4%            | 82.1%           | 84.8%           | 77.8%           | 90.8%           | 60.2%           | 62.0%           | 76.0%           | 79.7%           | 67.8%           | 82.1%                       | 79.2%           |
| \$ ARC Usage                                                                                 | \$652,432,969.96      | \$41,833,519.85 | \$43,200,065.36  | \$117,257,060.89 | \$40,810,920.22 | \$37,291,834.26 | \$46,941,370.91 | \$66,050,358.94 | \$44,413,609.13 | \$43,424,349.63 | \$44,254,915.93 | \$67,090,749.60 | \$59,864,215.24 | \$520,113,730.38            | \$54,369,414.16 |
| Total # of Events Withdrawn                                                                  | 15                    | 0               | 4                | 2                | 1               | 1               | 1               | 3               | 2               | 0               | 0               | 1               | 0               | 10                          | 1               |
| Total # of Events Closed                                                                     | 951                   | 28              | 91               | 119              | 83              | 77              | 81              | 85              | 102             | 88              | 51              | 74              | 72              | 918                         | 79              |
| Total # of Events Awarded                                                                    | 688                   | 9               | 44               | 70               | 63              | 55              | 59              | 59              | 75              | 59              | 57              | 42              | 96              | 648                         | 57              |
|                                                                                              |                       |                 |                  |                  |                 |                 |                 |                 |                 |                 |                 |                 |                 |                             |                 |
| # of Suppliers in Database                                                                   | N/A                   | 11,686          | 11,692           | 11,703           | 11,712          | 11,718          | 11,721          | 11,737          | 11,750          | 11,766          | 11,780          | 11,810          | 11,838          | N/A                         | 11,743          |
| # of Inactive Suppliers                                                                      | N/A                   | 7,748           | 7,748            | 7,743            | 7,740           | 7,737           | 7,735           | 7,734           | 7,732           | 7,727           | 7,725           | 7,721           | 7,720           | N/A                         | 7,734           |
| # of Active Suppliers                                                                        | N/A                   | 3,938           | 3,944            | 3,960            | 3,972           | 3,981           | 3,986           | 4,003           | 4,018           | 4,039           | 4,055           | 4,089           | 4,118           | N/A                         | 4,009           |
| # of Supplier W/ Orders this Month                                                           | N/A                   | 542             | 621              | 662              | 624             | 612             | 616             | 604             | 674             | 679             | 706             | 543             | 627             | N/A                         | 626             |
| # of MBE Suppliers W/ Orders this Month                                                      | N/A                   | 5               | 5                | 8                | 7               | 5               | 10              | 10              | 6               | 8               | 4               | 6               | 5               | N/A                         | 7               |
| # of WBE Suppliers W/ Orders this Month                                                      | N/A                   | 6               | 8                | 11               | 7               | 8               | 9               | 8               | 9               | 10              | 6               | 10              | 7               | N/A                         | 8               |
| # of DBE Suppliers W/ Orders this Month                                                      | N/A                   | 2               | 4                | 6                | 5               | 4               | 7               | 8               | 6               | 5               | 5               | 5               | 5               | N/A                         | 5               |
| # of SLB Suppliers W/ Orders this Month                                                      | N/A                   | 19              | 23               | 18               | 24              | 19              | 16              | 18              | 13              | 18              | 14              | 13              | 15              | N/A                         | 18              |
| Contract Savings (Figure = Annual Cost Saving + Annual Reverse Auction for reporting period) | \$6,842.50            | \$0.00          | \$0.00           | \$0.00           | \$0.00          | \$4,742.50      | \$0.00          | \$2,100.00      | \$0.00          | \$0.00          | \$0.00          | \$0.00          | \$0.00          | \$13,148.11                 | \$570.21        |
| Performance Measures - Operational Efficiency                                                |                       |                 |                  |                  |                 |                 |                 |                 |                 |                 |                 |                 |                 |                             |                 |
| Cycle Count Accuracy                                                                         | N/A                   | 83.1%           | 86.1%            | 83.2%            | 82.7%           | 81.0%           | 80.1%           | 80.1%           | 83.9%           | 82.6%           | 77.8%           | 73.2%           | 73.9%           | N/A                         | 80.6%           |
| Dormant \$ Value                                                                             | N/A                   | \$2,454,561,65  | \$2,411,193,22   | \$2,638,606,78   | \$2.620.487.24  | \$2.595.193.59  | \$2.669.988.84  | \$2.692.727.77  | \$2.681.690.33  | \$2.662.044.75  | \$2,606,104,93  | \$2.568.310.32  | \$2.632.847.60  | N/A                         | \$2.602.813.09  |
| Excess \$ Value                                                                              | N/A                   | \$10,104,318,33 | \$10.094.020.24  | \$10,232,891,77  | \$10.281.307.92 | \$10.290.250.28 | \$10.031.376.48 | \$9.960.232.87  | \$9,969,603,53  | \$10.333.847.84 | \$10.755.474.61 | \$10,719,728,00 | \$11,077,084,74 | N/A                         | \$10.320.844.72 |
| \$ Value of Total Inventory                                                                  | N/A                   | \$35,496,479.07 | \$35,386,950.99  | \$35,740,572.51  | \$37,145,578.23 | \$37,778,285.08 | \$37,617,508.20 | \$37,485,788.35 | \$37,389,478.46 | \$37,755,051.37 | \$38,329,543.69 | \$38,009,151.37 | \$38,382,930.18 | N/A                         | \$37,209,776.46 |
| DCG (fill rate)                                                                              | N/A                   | 92.3%           | 85.3%            | 84.9%            | 90.0%           | 89.0%           | 92.4%           | 90.2%           | 88.8%           | 88.8%           | 88.0%           | 87.8%           | 90.6%           | N/A                         | 89.0%           |
| Police MTD Availability                                                                      | N/A                   | N/A             | 90.0%            | 85.0%            | N/A             | 86.0%           | 84.0%           | 86.0%           | 86.0%           | 86.0%           | 85.0%           | 87.0%           | 88.0%           | N/A                         | 86.3%           |
| Refuse                                                                                       | N/A                   | 79.0%           | 80.0%            | 79.0%            | 81.0%           | 78.0%           | 79.0%           | 79.0%           | 76.0%           | 77.0%           | 79.0%           | 79.0%           | 79.0%           | N/A                         | 78.8%           |
| Warehouse Sales & Returns                                                                    |                       |                 |                  |                  |                 |                 |                 |                 |                 |                 |                 |                 |                 |                             |                 |
| Returns                                                                                      | -286,165.86           | (\$20,307.68)   | (\$12,805.99)    | (\$2,464.48)     | (\$22,300.76)   | (\$16,662.02)   | (\$12,481.72)   | (\$14,749.16)   | (\$7,392.32)    | (\$9,518.25)    | (\$5,428.99)    | (\$161,239.70)  | (\$814.79)      | (\$113,793.15)              | (\$23,847.16)   |
| Issues                                                                                       | 34,263,237.73         | \$3,476,649.47  | \$2,778,533.00   | \$2,934,286.04   | \$2,853,849.24  | \$2,870,201.86  | \$3,039,783.74  | \$2,522,452.04  | \$2,984,283.39  | \$3,049,836.30  | \$2,839,940.46  | \$3,744,413.47  | \$1,169,008.72  | \$32,672,089.36             | \$2,855,269.81  |
| Salvage                                                                                      |                       |                 |                  |                  |                 |                 |                 |                 |                 |                 |                 |                 |                 |                             |                 |
| Overall                                                                                      | \$1,262,347.15        | \$71,577.94     | \$0.00           | \$0.00           | \$0.00          | \$152,439.30    | \$107,023.76    | \$115,949.27    | \$95,025.39     | \$252,312.55    | \$135,761.70    | \$213,141.13    | \$119,116.11    | \$2,939,463.57              | \$105,195.60    |
| GSD Stores (707/40 Salvage and Gen Fund 100/40)                                              | \$1,985,896.42        | \$10,030.64     | \$638,115.56     | \$736,112.72     | \$50,505.39     | \$40,060.42     | \$33,837.85     | \$49,893.86     | \$55,462.53     | \$166,148.67    | \$64,955.49     | \$63,539.43     | \$77,233.86     | \$1,892,882.69              | \$165,491.37    |