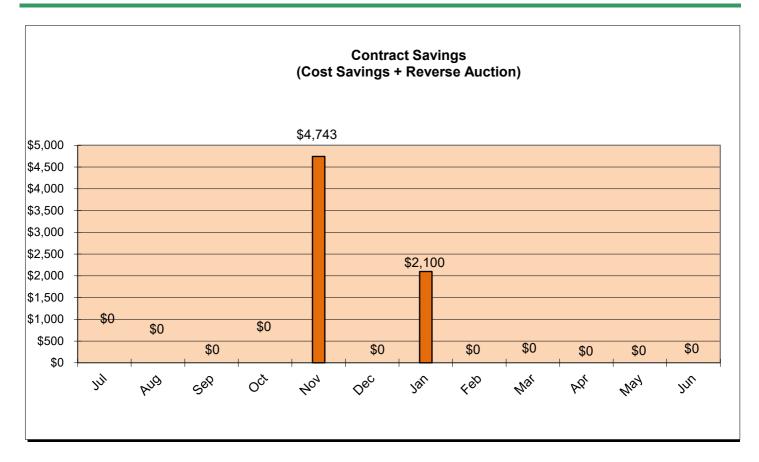

|                                                                                              | Current YTD<br>Totals | July 2022       | August 2022      | September 2022   | October 2022    | November 2022   | December 2022   | January 2023    | February 2023   | March 2023      | April 2023      | May 2023        | June 2023       | Prior FY<br>Year-End Totals | Average         |
|----------------------------------------------------------------------------------------------|-----------------------|-----------------|------------------|------------------|-----------------|-----------------|-----------------|-----------------|-----------------|-----------------|-----------------|-----------------|-----------------|-----------------------------|-----------------|
| Performance Measures - Contracting/Supplier Mgmt                                             |                       | •               | , and the second |                  |                 |                 |                 | ·               | ,               |                 |                 | •               |                 |                             |                 |
| # Active Contracts                                                                           | N/A                   | 424             | 435              | 427              | 414             | 417             | 423             | 422             | 406             | 412             | 413             | 411             | 418             | N/A                         | 419             |
| # Extended Contracts (5%)                                                                    | 417                   | 51              | 13               | 24               | 54              | 24              | 52              | 40              | 31              | 20              | 49              | 25              | 34              | 29                          | 35              |
| Renewed Contracts (5%)                                                                       | 186                   | 18              | 13               | 16               | 20              | 8               | 18              | 19              | 21              | 17              | 11              | 11              | 14              | 251                         | 16              |
| Renew/Replace/Extended (Valid Reason)                                                        | 186                   | 18              | 13               | 16               | 20              | 8               | 18              | 19              | 21              | 17              | 11              | 11              | 14              | 280                         | 16              |
| Renew/Replace/Extended (Invalid Reason)                                                      | 417                   | 51              | 13               | 24               | 54              | 24              | 52              | 40              | 31              | 20              | 49              | 25              | 34              | 343                         | N/A             |
| % Renewed/extended contracts valid                                                           | N/A                   | 27.0%           | 50.0%            | 40.0%            | 27.0%           | 25.0%           | 25.7%           | 36.5%           | 41.5%           | 47.4%           | 20.0%           | 32.4%           | 38.0%           | N/A                         | N/A             |
| % ARC Usage                                                                                  | 79.1%                 | 93.0%           | 85.1%            | 91.4%            | 82.1%           | 84.8%           | 77.8%           | 90.8%           | 60.2%           | 62.0%           | 76.0%           | 79.7%           | 67.8%           | 82.1%                       | 79.2%           |
| \$ ARC Usage                                                                                 | \$652,432,969.96      | \$41,833,519.85 | \$43,200,065.36  | \$117,257,060.89 | \$40,810,920.22 | \$37,291,834.26 | \$46,941,370.91 | \$66,050,358.94 | \$44,413,609.13 | \$43,424,349.63 | \$44,254,915.93 | \$67,090,749.60 | \$59,864,215.24 | \$520,113,730.38            | \$54,369,414.16 |
| Total # of Events Withdrawn                                                                  | 15                    | 0               | 4                | 2                | 1               | 1               | 1               | 3               | 2               | 0               | 0               | 1               | 0               | 10                          | 1               |
| Total # of Events Closed                                                                     | 951                   | 28              | 91               | 119              | 83              | 77              | 81              | 85              | 102             | 88              | 51              | 74              | 72              | 918                         | 79              |
| Total # of Events Awarded                                                                    | 688                   | 9               | 44               | 70               | 63              | 55              | 59              | 59              | 75              | 59              | 57              | 42              | 96              | 648                         | 57              |
|                                                                                              |                       |                 |                  |                  |                 |                 |                 |                 |                 |                 |                 |                 |                 |                             |                 |
| # of Suppliers in Database                                                                   | N/A                   | 11,686          | 11,692           | 11,703           | 11,712          | 11,718          | 11,721          | 11,737          | 11,750          | 11,766          | 11,780          | 11,810          | 11,838          | N/A                         | 11,743          |
| # of Inactive Suppliers                                                                      | N/A                   | 7,748           | 7,748            | 7,743            | 7,740           | 7,737           | 7,735           | 7,734           | 7,732           | 7,727           | 7,725           | 7,721           | 7,720           | N/A                         | 7,734           |
| # of Active Suppliers                                                                        | N/A                   | 3,938           | 3,944            | 3,960            | 3,972           | 3,981           | 3,986           | 4,003           | 4,018           | 4,039           | 4,055           | 4,089           | 4,118           | N/A                         | 4,009           |
| # of Supplier W/ Orders this Month                                                           | N/A                   | 542             | 621              | 662              | 624             | 612             | 616             | 604             | 674             | 679             | 706             | 543             | 627             | N/A                         | 626             |
| # of MBE Suppliers W/ Orders this Month                                                      | N/A                   | 5               | 5                | 8                | 7               | 5               | 10              | 10              | 6               | 8               | 4               | 6               | 5               | N/A                         | 7               |
| # of WBE Suppliers W/ Orders this Month                                                      | N/A                   | 6               | 8                | 11               | 7               | 8               | 9               | 8               | 9               | 10              | 6               | 10              | 7               | N/A                         | 8               |
| # of DBE Suppliers W/ Orders this Month                                                      | N/A                   | 2               | 4                | 6                | 5               | 4               | 7               | 8               | 6               | 5               | 5               | 5               | 5               | N/A                         | 5               |
| # of SLB Suppliers W/ Orders this Month                                                      | N/A                   | 19              | 23               | 18               | 24              | 19              | 16              | 18              | 13              | 18              | 14              | 13              | 15              | N/A                         | 18              |
| Contract Savings (Figure = Annual Cost Saving + Annual Reverse Auction for reporting period) | \$6,842.50            | \$0.00          | \$0.00           | \$0.00           | \$0.00          | \$4,742.50      | \$0.00          | \$2,100.00      | \$0.00          | \$0.00          | \$0.00          | \$0.00          | \$0.00          | \$13,148.11                 | \$570.21        |
| Performance Measures - Operational Efficiency                                                |                       |                 |                  |                  |                 |                 |                 |                 |                 |                 |                 |                 |                 |                             |                 |
| Cycle Count Accuracy                                                                         | N/A                   | 83.1%           | 86.1%            | 83.2%            | 82.7%           | 81.0%           | 80.1%           | 80.1%           | 83.9%           | 82.6%           | 77.8%           | 73.2%           | 73.9%           | N/A                         | 80.6%           |
| Dormant \$ Value                                                                             | N/A                   | \$2,454,561,65  | \$2,411,193,22   | \$2,638,606,78   | \$2.620.487.24  | \$2.595.193.59  | \$2.669.988.84  | \$2.692.727.77  | \$2.681.690.33  | \$2.662.044.75  | \$2,606,104,93  | \$2.568.310.32  | \$2.632.847.60  | N/A                         | \$2.602.813.09  |
| Excess \$ Value                                                                              | N/A                   | \$10,104,318,33 | \$10.094.020.24  | \$10,232,891,77  | \$10.281.307.92 | \$10.290.250.28 | \$10.031.376.48 | \$9.960.232.87  | \$9,969,603,53  | \$10.333.847.84 | \$10.755.474.61 | \$10,719,728,00 | \$11,077,084,74 | N/A                         | \$10.320.844.72 |
| \$ Value of Total Inventory                                                                  | N/A                   | \$35,496,479.07 | \$35,386,950.99  | \$35,740,572.51  | \$37,145,578.23 | \$37,778,285.08 | \$37,617,508.20 | \$37,485,788.35 | \$37,389,478.46 | \$37,755,051.37 | \$38,329,543.69 | \$38,009,151.37 | \$38,382,930.18 | N/A                         | \$37,209,776.46 |
| DCG (fill rate)                                                                              | N/A                   | 92.3%           | 85.3%            | 84.9%            | 90.0%           | 89.0%           | 92.4%           | 90.2%           | 88.8%           | 88.8%           | 88.0%           | 87.8%           | 90.6%           | N/A                         | 89.0%           |
| Police MTD Availability                                                                      | N/A                   | N/A             | 90.0%            | 85.0%            | N/A             | 86.0%           | 84.0%           | 86.0%           | 86.0%           | 86.0%           | 85.0%           | 87.0%           | 88.0%           | N/A                         | 86.3%           |
| Refuse                                                                                       | N/A                   | 79.0%           | 80.0%            | 79.0%            | 81.0%           | 78.0%           | 79.0%           | 79.0%           | 76.0%           | 77.0%           | 79.0%           | 79.0%           | 79.0%           | N/A                         | 78.8%           |
| Warehouse Sales & Returns                                                                    |                       |                 |                  |                  |                 |                 |                 |                 |                 |                 |                 |                 |                 |                             |                 |
| Returns                                                                                      | -286,165.86           | (\$20,307.68)   | (\$12,805.99)    | (\$2,464.48)     | (\$22,300.76)   | (\$16,662.02)   | (\$12,481.72)   | (\$14,749.16)   | (\$7,392.32)    | (\$9,518.25)    | (\$5,428.99)    | (\$161,239.70)  | (\$814.79)      | (\$113,793.15)              | (\$23,847.16)   |
| Issues                                                                                       | 34,263,237.73         | \$3,476,649.47  | \$2,778,533.00   | \$2,934,286.04   | \$2,853,849.24  | \$2,870,201.86  | \$3,039,783.74  | \$2,522,452.04  | \$2,984,283.39  | \$3,049,836.30  | \$2,839,940.46  | \$3,744,413.47  | \$1,169,008.72  | \$32,672,089.36             | \$2,855,269.81  |
| Salvage                                                                                      |                       |                 |                  |                  |                 |                 |                 |                 |                 |                 |                 |                 |                 |                             |                 |
| Overall                                                                                      | \$1,262,347.15        | \$71,577.94     | \$0.00           | \$0.00           | \$0.00          | \$152,439.30    | \$107,023.76    | \$115,949.27    | \$95,025.39     | \$252,312.55    | \$135,761.70    | \$213,141.13    | \$119,116.11    | \$2,939,463.57              | \$105,195.60    |
| GSD Stores (707/40 Salvage and Gen Fund 100/40)                                              | \$1,985,896.42        | \$10,030.64     | \$638,115.56     | \$736,112.72     | \$50,505.39     | \$40,060.42     | \$33,837.85     | \$49,893.86     | \$55,462.53     | \$166,148.67    | \$64,955.49     | \$63,539.43     | \$77,233.86     | \$1,892,882.69              | \$165,491.37    |