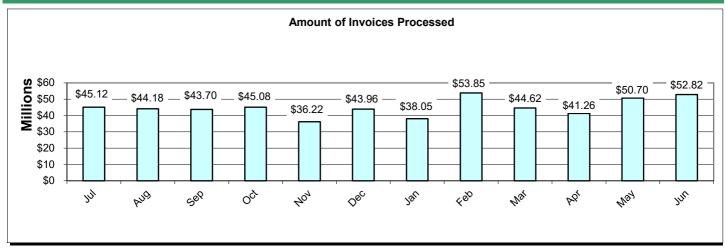

|                           |         |
| Cycle Time for Requisitions Assigned to Purchase Orders              | Goal                     | Current Month             | %       |
| Average Cycle Time to Establish a PO Equal or Greater than \$100,000 | 60d                      | 55d                       | 92%     |
| Average Cycle Time to Establish a PO Less than \$100,000             | 40d                      | 40d                       | 99%     |
| Average Cycle Time to Establish a Confirming PO                      | 30d                      | 18d                       | 60%     |
|                                                                      |                          |                           |         |



























































### DORMANT REPORT

| Unit       | Jul 2022               | Aug 2022               | Sep 2022       | Oct 2022       | Nov 2022       | Dec 2022             |
|------------|------------------------|------------------------|----------------|----------------|----------------|----------------------|
| A01        | \$8,134.26             | \$8,130.88             | \$8,143.54     | \$8,230.94     | \$8,134.49     | \$9,190.34           |
| A02        | \$18,150.19            | \$17,885.02            | \$17,350.66    | \$17,126.71    | \$17,072.95    | \$17,199.23          |
| A03        | \$38,686.37            | \$39,011.40            | \$33,703.11    | \$33,656.01    | \$33,409.18    | \$34,270.81          |
| A04        | \$32,886.83            | \$32,803.41            | \$33,099.2