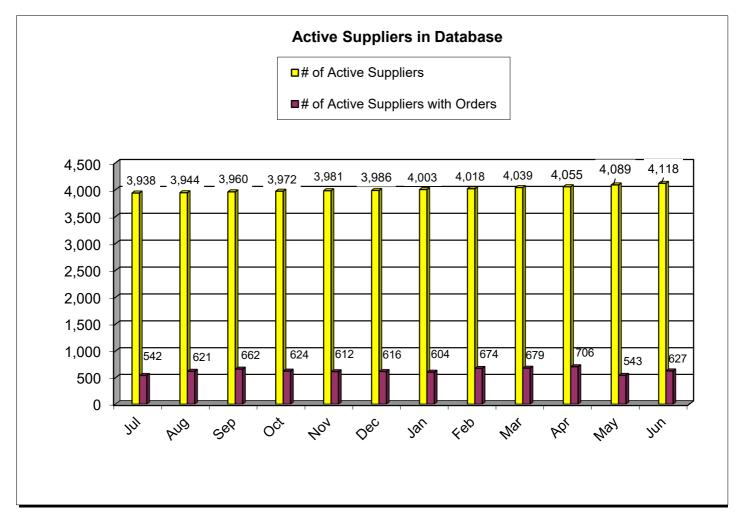

|                                                                                              | Current YTD<br>Totals | July 2022       | August 2022      | September 2022   | October 2022    | November 2022   | December 2022   | January 2023    | February 2023   | March 2023      | April 2023      | May 2023        | June 2023       | Prior FY<br>Year-End Totals | Average         |
|----------------------------------------------------------------------------------------------|-----------------------|-----------------|------------------|------------------|-----------------|-----------------|-----------------|-----------------|-----------------|-----------------|-----------------|-----------------|-----------------|-----------------------------|-----------------|
| Performance Measures - Contracting/Supplier Mgmt                                             |                       | •               | , and the second |                  |                 |                 |                 | ·               | ,               |                 |                 | •               |                 |                             |                 |
| # Active Contracts                                                                           | N/A                   | 424             | 435              | 427              | 414             | 417             | 423             | 422             | 406             | 412             | 413             | 411             | 418             | N/A                         | 419             |
| # Extended Contracts (5%)                                                                    | 417                   | 51              | 13               | 24               | 54              | 24              | 52              | 40              | 31              | 20              | 49              | 25              | 34              | 29                          | 35              |
| Renewed Contracts (5%)                                                                       | 186                   | 18              | 13               | 16               | 20              | 8               | 18              | 19              | 21              | 17              | 11              | 11              | 14              | 251                         | 16              |
| Renew/Replace/Extended (Valid Reason)                                                        | 186                   | 18              | 13               | 16               | 20              | 8               | 18              | 19              | 21              | 17              | 11              | 11              | 14              | 280                         | 16              |
| Renew/Replace/Extended (Invalid Reason)                                                      | 417                   | 51              | 13               | 24               | 54              | 24              | 52              | 40              | 31              | 20              | 49              | 25              | 34              | 343                         | N/A             |
| % Renewed/extended contracts valid                                                           | N/A                   | 27.0%           | 50.0%            | 40.0%            | 27.0%           | 25.0%           | 25.7%           | 36.5%           | 41.5%           | 47.4%           | 20.0%           | 32.4%           | 38.0%           | N/A                         | N/A             |
| % ARC Usage                                                                                  | 79.1%                 | 93.0%           | 85.1%            | 91.4%            | 82.1%           | 84.8%           | 77.8%           | 90.8%           | 60.2%           | 62.0%           | 76.0%           | 79.7%           | 67.8%           | 82.1%                       | 79.2%           |
| \$ ARC Usage                                                                                 | \$652,432,969.96      | \$41,833,519.85 | \$43,200,065.36  | \$117,257,060.89 | \$40,810,920.22 | \$37,291,834.26 | \$46,941,370.91 | \$66,050,358.94 | \$44,413,609.13 | \$43,424,349.63 | \$44,254,915.93 | \$67,090,749.60 | \$59,864,215.24 | \$520,113,730.38            | \$54,369,414.16 |
| Total # of Events Withdrawn                                                                  | 15                    | 0               | 4                | 2                | 1               | 1               | 1               | 3               | 2               | 0               | 0               | 1               | 0               | 10                          | 1               |
| Total # of Events Closed                                                                     | 951                   | 28              | 91               | 119              | 83              | 77              | 81              | 85              | 102             | 88              | 51              | 74              | 72              | 918                         | 79              |
| Total # of Events Awarded                                                                    | 688                   | 9               | 44               | 70               | 63              | 55              | 59              | 59              | 75              | 59              | 57              | 42              | 96              | 648                         | 57              |
|                                                                                              |                       |                 |                  |                  |                 |                 |                 |                 |                 |                 |                 |                 |                 |                             |                 |
| # of Suppliers in Database                                                                   | N/A                   | 11,686          | 11,692           | 11,703           | 11,712          | 11,718          | 11,721          | 11,737          | 11,750          | 11,766          | 11,780          | 11,810          | 11,838          | N/A                         | 11,743          |
| # of Inactive Suppliers                                                                      | N/A                   | 7,748           | 7,748            | 7,743            | 7,740           | 7,737           | 7,735           | 7,734           | 7,732           | 7,727           | 7,725           | 7,721           | 7,720           | N/A                         | 7,734           |
| # of Active Suppliers                                                                        | N/A                   | 3,938           | 3,944            | 3,960            | 3,972           | 3,981           | 3,986           | 4,003           | 4,018           | 4,039           | 4,055           | 4,089           | 4,118           | N/A                         | 4,009           |
| # of Supplier W/ Orders this Month                                                           | N/A                   | 542             | 621              | 662              | 624             | 612             | 616             | 604             | 674             | 679             | 706             | 543             | 627             | N/A                         | 626             |
| # of MBE Suppliers W/ Orders this Month                                                      | N/A                   | 5               | 5                | 8                | 7               | 5               | 10              | 10              | 6               | 8               | 4               | 6               | 5               | N/A                         | 7               |
| # of WBE Suppliers W/ Orders this Month                                                      | N/A                   | 6               | 8                | 11               | 7               | 8               | 9               | 8               | 9               | 10              | 6               | 10              | 7               | N/A                         | 8               |
| # of DBE Suppliers W/ Orders this Month                                                      | N/A                   | 2               | 4                | 6                | 5               | 4               | 7               | 8               | 6               | 5               | 5               | 5               | 5               | N/A                         | 5               |
| # of SLB Suppliers W/ Orders this Month                                                      | N/A                   | 19              | 23               | 18               | 24              | 19              | 16              | 18              | 13              | 18              | 14              | 13              | 15              | N/A                         | 18              |
| Contract Savings (Figure = Annual Cost Saving + Annual Reverse Auction for reporting period) | \$6,842.50            | \$0.00          | \$0.00           | \$0.00           | \$0.00          | \$4,742.50      | \$0.00          | \$2,100.00      | \$0.00          | \$0.00          | \$0.00          | \$0.00          | \$0.00          | \$13,148.11                 | \$570.21        |
| Performance Measures - Operational Efficiency                                                |                       |                 |                  |                  |                 |                 |                 |                 |                 |                 |                 |                 |                 |                             |                 |
| Cycle Count Accuracy                                                                         | N/A                   | 83.1%           | 86.1%            | 83.2%            | 82.7%           | 81.0%           | 80.1%           | 80.1%           | 83.9%           | 82.6%           | 77.8%           | 73.2%           | 73.9%           | N/A                         | 80.6%           |
| Dormant \$ Value                                                                             | N/A                   | \$2,454,561,65  | \$2,411,193,22   | \$2,638,606,78   | \$2.620.487.24  | \$2.595.193.59  | \$2.669.988.84  | \$2.692.727.77  | \$2.681.690.33  | \$2.662.044.75  | \$2,606,104,93  | \$2.568.310.32  | \$2.632.847.60  | N/A                         | \$2.602.813.09  |
| Excess \$ Value                                                                              | N/A                   | \$10,104,318,33 | \$10.094.020.24  | \$10,232,891,77  | \$10.281.307.92 | \$10.290.250.28 | \$10.031.376.48 | \$9.960.232.87  | \$9,969,603,53  | \$10.333.847.84 | \$10.755.474.61 | \$10,719,728,00 | \$11,077,084,74 | N/A                         | \$10.320.844.72 |
| \$ Value of Total Inventory                                                                  | N/A                   | \$35,496,479.07 | \$35,386,950.99  | \$35,740,572.51  | \$37,145,578.23 | \$37,778,285.08 | \$37,617,508.20 | \$37,485,788.35 | \$37,389,478.46 | \$37,755,051.37 | \$38,329,543.69 | \$38,009,151.37 | \$38,382,930.18 | N/A                         | \$37,209,776.46 |
| DCG (fill rate)                                                                              | N/A                   | 92.3%           | 85.3%            | 84.9%            | 90.0%           | 89.0%           | 92.4%           | 90.2%           | 88.8%           | 88.8%           | 88.0%           | 87.8%           | 90.6%           | N/A                         | 89.0%           |
| Police MTD Availability                                                                      | N/A                   | N/A             | 90.0%            | 85.0%            | N/A             | 86.0%           | 84.0%           | 86.0%           | 86.0%           | 86.0%           | 85.0%           | 87.0%           | 88.0%           | N/A                         | 86.3%           |
| Refuse                                                                                       | N/A                   | 79.0%           | 80.0%            | 79.0%            | 81.0%           | 78.0%           | 79.0%           | 79.0%           | 76.0%           | 77.0%           | 79.0%           | 79.0%           | 79.0%           | N/A                         | 78.8%           |
| Warehouse Sales & Returns                                                                    |                       |                 |                  |                  |                 |                 |                 |                 |                 |                 |                 |                 |                 |                             |                 |
| Returns                                                                                      | -286,165.86           | (\$20,307.68)   | (\$12,805.99)    | (\$2,464.48)     | (\$22,300.76)   | (\$16,662.02)   | (\$12,481.72)   | (\$14,749.16)   | (\$7,392.32)    | (\$9,518.25)    | (\$5,428.99)    | (\$161,239.70)  | (\$814.79)      | (\$113,793.15)              | (\$23,847.16)   |
| Issues                                                                                       | 34,263,237.73         | \$3,476,649.47  | \$2,778,533.00   | \$2,934,286.04   | \$2,853,849.24  | \$2,870,201.86  | \$3,039,783.74  | \$2,522,452.04  | \$2,984,283.39  | \$3,049,836.30  | \$2,839,940.46  | \$3,744,413.47  | \$1,169,008.72  | \$32,672,089.36             | \$2,855,269.81  |
| Salvage                                                                                      |                       |                 |                  |                  |                 |                 |                 |                 |                 |                 |                 |                 |                 |                             |                 |
| Overall                                                                                      | \$1,262,347.15        | \$71,577.94     | \$0.00           | \$0.00           | \$0.00          | \$152,439.30    | \$107,023.76    | \$115,949.27    | \$95,025.39     | \$252,312.55    | \$135,761.70    | \$213,141.13    | \$119,116.11    | \$2,939,463.57              | \$105,195.60    |
| GSD Stores (707/40 Salvage and Gen Fund 100/40)                                              | \$1,985,896.42        | \$10,030.64     | \$638,115.56     | \$736,112.72     | \$50,505.39     | \$40,060.42     | \$33,837.85     | \$49,893.86     | \$55,462.53     | \$166,148.67    | \$64,955.49     | \$63,539.43     | \$77,233.86     | \$1,892,882.69              | \$165,491.37    |