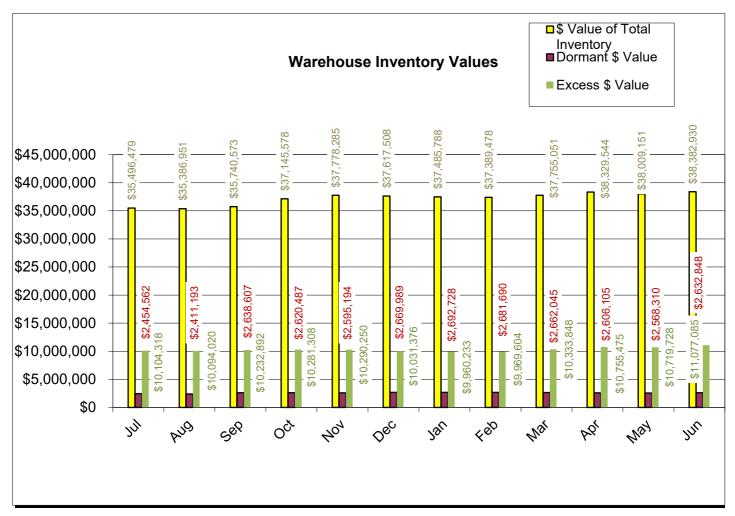

|                                                                                              | Current YTD<br>Totals | July 2022       | August 2022      | September 2022   | October 2022    | November 2022   | December 2022   | January 2023    | February 2023   | March 2023      | April 2023      | May 2023        | June 2023       | Prior FY<br>Year-End Totals | Average         |
|----------------------------------------------------------------------------------------------|-----------------------|-----------------|------------------|------------------|-----------------|-----------------|-----------------|-----------------|-----------------|-----------------|-----------------|-----------------|-----------------|-----------------------------|-----------------|
| Performance Measures - Contracting/Supplier Mgmt                                             |                       | •               | , and the second |                  |                 |                 |                 | ·               | ,               |                 |                 | •               |                 |                             |                 |
| # Active Contracts                                                                           | N/A                   | 424             | 435              | 427              | 414             | 417             | 423             | 422             | 406             | 412             | 413             | 411             | 418             | N/A                         | 419             |
| # Extended Contracts (5%)                                                                    | 417                   | 51              | 13               | 24               | 54              | 24              | 52              | 40              | 31              | 20              | 49              | 25              | 34              | 29                          | 35              |
| Renewed Contracts (5%)                                                                       | 186                   | 18              | 13               | 16               | 20              | 8               | 18              | 19              | 21              | 17              | 11              | 11              | 14              | 251                         | 16              |
| Renew/Replace/Extended (Valid Reason)                                                        | 186                   | 18              | 13               | 16               | 20              | 8               | 18              | 19              | 21              | 17              | 11              | 11              | 14              | 280                         | 16              |
| Renew/Replace/Extended (Invalid Reason)                                                      | 417                   | 51              | 13               | 24               | 54              | 24              | 52              | 40              | 31              | 20              | 49              | 25              | 34              | 343                         | N/A             |
| % Renewed/extended contracts valid                                                           | N/A                   | 27.0%           | 50.0%            | 40.0%            | 27.0%           | 25.0%           | 25.7%           | 36.5%           | 41.5%           | 47.4%           | 20.0%           | 32.4%           | 38.0%           | N/A                         | N/A             |
| % ARC Usage                                                                                  | 79.1%                 | 93.0%           | 85.1%            | 91.4%            | 82.1%           | 84.8%           | 77.8%           | 90.8%           | 60.2%           | 62.0%           | 76.0%           | 79.7%           | 67.8%           | 82.1%                       | 79.2%           |
| \$ ARC Usage                                                                                 | \$652,432,969.96      | \$41,833,519.85 | \$43,200,065.36  | \$117,257,060.89 | \$40,810,920.22 | \$37,291,834.26 | \$46,941,370.91 | \$66,050,358.94 | \$44,413,609.13 | \$43,424,349.63 | \$44,254,915.93 | \$67,090,749.60 | \$59,864,215.24 | \$520,113,730.38            | \$54,369,414.16 |
| Total # of Events Withdrawn                                                                  | 15                    | 0               | 4                | 2                | 1               | 1               | 1               | 3               | 2               | 0               | 0               | 1               | 0               | 10                          | 1               |
| Total # of Events Closed                                                                     | 951                   | 28              | 91               | 119              | 83              | 77              | 81              | 85              | 102             | 88              | 51              | 74              | 72              | 918                         | 79              |
| Total # of Events Awarded                                                                    | 688                   | 9               | 44               | 70               | 63              | 55              | 59              | 59              | 75              | 59              | 57              | 42              | 96              | 648                         | 57              |
|                                                                                              |                       |                 |                  |                  |                 |                 |                 |                 |                 |                 |                 |                 |                 |                             |                 |
| # of Suppliers in Database                                                                   | N/A                   | 11,686          | 11,692           | 11,703           | 11,712          | 11,718          | 11,721          | 11,737          | 11,750          | 11,766          | 11,780          | 11,810          | 11,838          | N/A                         | 11,743          |
| # of Inactive Suppliers                                                                      | N/A                   | 7,748           | 7,748            | 7,743            | 7,740           | 7,737           | 7,735           | 7,734           | 7,732           | 7,727           | 7,725           | 7,721           | 7,720           | N/A                         | 7,734           |
| # of Active Suppliers                                                                        | N/A                   | 3,938           | 3,944            | 3,960            | 3,972           | 3,981           | 3,986           | 4,003           | 4,018           | 4,039           | 4,055           | 4,089           | 4,118           | N/A                         | 4,009           |
| # of Supplier W/ Orders this Month                                                           | N/A                   | 542             | 621              | 662              | 624             | 612             | 616             | 604             | 674             | 679             | 706             | 543             | 627             | N/A                         | 626             |
| # of MBE Suppliers W/ Orders this Month                                                      | N/A                   | 5               | 5                | 8                | 7               | 5               | 10              | 10              | 6               | 8               | 4               | 6               | 5               | N/A                         | 7               |
| # of WBE Suppliers W/ Orders this Month                                                      | N/A                   | 6               | 8                | 11               | 7               | 8               | 9               | 8               | 9               | 10              | 6               | 10              | 7               | N/A                         | 8               |
| # of DBE Suppliers W/ Orders this Month                                                      | N/A                   | 2               | 4                | 6                | 5               | 4               | 7               | 8               | 6               | 5               | 5               | 5               | 5               | N/A                         | 5               |
| # of SLB Suppliers W/ Orders this Month                                                      | N/A                   | 19              | 23               | 18               | 24              | 19              | 16              | 18              | 13              | 18              | 14              | 13              | 15              | N/A                         | 18              |
| Contract Savings (Figure = Annual Cost Saving + Annual Reverse Auction for reporting period) | \$6,842.50            | \$0.00          | \$0.00           | \$0.00           | \$0.00          | \$4,742.50      | \$0.00          | \$2,100.00      | \$0.00          | \$0.00          | \$0.00          | \$0.00          | \$0.00          | \$13,148.11                 | \$570.21        |
| Performance Measures - Operational Efficiency                                                |                       |                 |                  |                  |                 |                 |                 |                 |                 |                 |                 |                 |                 |                             |                 |
| Cycle Count Accuracy                                                                         | N/A                   | 83.1%           | 86.1%            | 83.2%            | 82.7%           | 81.0%           | 80.1%           | 80.1%           | 83.9%           | 82.6%           | 77.8%           | 73.2%           | 73.9%           | N/A                         | 80.6%           |
| Dormant \$ Value                                                                             | N/A                   | \$2,454,561,65  | \$2,411,193,22   | \$2,638,606,78   | \$2.620.487.24  | \$2.595.193.59  | \$2.669.988.84  | \$2.692.727.77  | \$2.681.690.33  | \$2.662.044.75  | \$2,606,104,93  | \$2.568.310.32  | \$2.632.847.60  | N/A                         | \$2.602.813.09  |
| Excess \$ Value                                                                              | N/A                   | \$10,104,318,33 | \$10.094.020.24  | \$10,232,891,77  | \$10.281.307.92 | \$10.290.250.28 | \$10.031.376.48 | \$9.960.232.87  | \$9,969,603,53  | \$10.333.847.84 | \$10.755.474.61 | \$10,719,728,00 | \$11,077,084,74 | N/A                         | \$10.320.844.72 |
| \$ Value of Total Inventory                                                                  | N/A                   | \$35,496,479.07 | \$35,386,950.99  | \$35,740,572.51  | \$37,145,578.23 | \$37,778,285.08 | \$37,617,508.20 | \$37,485,788.35 | \$37,389,478.46 | \$37,755,051.37 | \$38,329,543.69 | \$38,009,151.37 | \$38,382,930.18 | N/A                         | \$37,209,776.46 |
| DCG (fill rate)                                                                              | N/A                   | 92.3%           | 85.3%            | 84.9%            | 90.0%           | 89.0%           | 92.4%           | 90.2%           | 88.8%           | 88.8%           | 88.0%           | 87.8%           | 90.6%           | N/A                         | 89.0%           |
| Police MTD Availability                                                                      | N/A                   | N/A             | 90.0%            | 85.0%            | N/A             | 86.0%           | 84.0%           | 86.0%           | 86.0%           | 86.0%           | 85.0%           | 87.0%           | 88.0%           | N/A                         | 86.3%           |
| Refuse                                                                                       | N/A                   | 79.0%           | 80.0%            | 79.0%            | 81.0%           | 78.0%           | 79.0%           | 79.0%           | 76.0%           | 77.0%           | 79.0%           | 79.0%           | 79.0%           | N/A                         | 78.8%           |
| Warehouse Sales & Returns                                                                    |                       |                 |                  |                  |                 |                 |                 |                 |                 |                 |                 |                 |                 |                             |                 |
| Returns                                                                                      | -286,165.86           | (\$20,307.68)   | (\$12,805.99)    | (\$2,464.48)     | (\$22,300.76)   | (\$16,662.02)   | (\$12,481.72)   | (\$14,749.16)   | (\$7,392.32)    | (\$9,518.25)    | (\$5,428.99)    | (\$161,239.70)  | (\$814.79)      | (\$113,793.15)              | (\$23,847.16)   |
| Issues                                                                                       | 34,263,237.73         | \$3,476,649.47  | \$2,778,533.00   | \$2,934,286.04   | \$2,853,849.24  | \$2,870,201.86  | \$3,039,783.74  | \$2,522,452.04  | \$2,984,283.39  | \$3,049,836.30  | \$2,839,940.46  | \$3,744,413.47  | \$1,169,008.72  | \$32,672,089.36             | \$2,855,269.81  |
| Salvage                                                                                      |                       |                 |                  |                  |                 |                 |                 |                 |                 |                 |                 |                 |                 |                             |                 |
| Overall                                                                                      | \$1,262,347.15        | \$71,577.94     | \$0.00           | \$0.00           | \$0.00          | \$152,439.30    | \$107,023.76    | \$115,949.27    | \$95,025.39     | \$252,312.55    | \$135,761.70    | \$213,141.13    | \$119,116.11    | \$2,939,463.57              | \$105,195.60    |
| GSD Stores (707/40 Salvage and Gen Fund 100/40)                                              | \$1,985,896.42        | \$10,030.64     | \$638,115.56     | \$736,112.72     | \$50,505.39     | \$40,060.42     | \$33,837.85     | \$49,893.86     | \$55,462.53     | \$166,148.67    | \$64,955.49     | \$63,539.43     | \$77,233.86     | \$1,892,882.69              | \$165,491.37    |