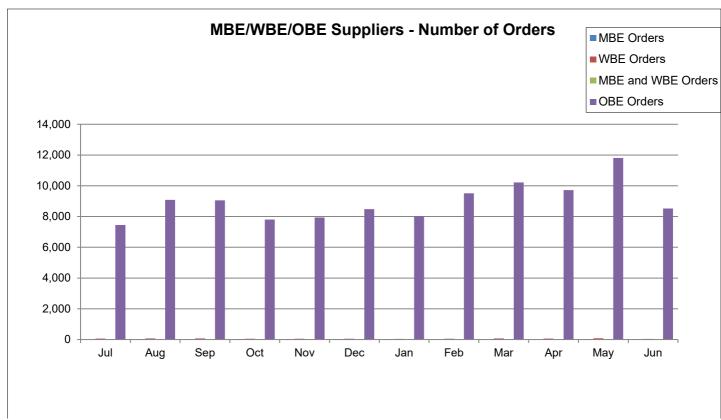

|                                                                                              | Current YTD<br>Totals | July 2022       | August 2022      | September 2022   | October 2022    | November 2022   | December 2022   | January 2023    | February 2023   | March 2023      | April 2023      | May 2023        | June 2023       | Prior FY<br>Year-End Totals | Average         |
|----------------------------------------------------------------------------------------------|-----------------------|-----------------|------------------|------------------|-----------------|-----------------|-----------------|-----------------|-----------------|-----------------|-----------------|-----------------|-----------------|-----------------------------|-----------------|
| Performance Measures - Contracting/Supplier Mgmt                                             |                       | •               | , and the second |                  |                 |                 |                 | ·               | ,               |                 |                 | •               |                 |                             |                 |
| # Active Contracts                                                                           | N/A                   | 424             | 435              | 427              | 414             | 417             | 423             | 422             | 406             | 412             | 413             | 411             | 418             | N/A                         | 419             |
| # Extended Contracts (5%)                                                                    | 417                   | 51              | 13               | 24               | 54              | 24              | 52              | 40              | 31              | 20              | 49              | 25              | 34              | 29                          | 35              |
| Renewed Contracts (5%)                                                                       | 186                   | 18              | 13               | 16               | 20              | 8               | 18              | 19              | 21              | 17              | 11              | 11              | 14              | 251                         | 16              |
| Renew/Replace/Extended (Valid Reason)                                                        | 186                   | 18              | 13               | 16               | 20              | 8               | 18              | 19              | 21              | 17              | 11              | 11              | 14              | 280                         | 16              |
| Renew/Replace/Extended (Invalid Reason)                                                      | 417                   | 51              | 13               | 24               | 54              | 24              | 52              | 40              | 31              | 20              | 49              | 25              | 34              | 343                         | N/A             |
| % Renewed/extended contracts valid                                                           | N/A                   | 27.0%           | 50.0%            | 40.0%            | 27.0%           | 25.0%           | 25.7%           | 36.5%           | 41.5%           | 47.4%           | 20.0%           | 32.4%           | 38.0%           | N/A                         | N/A             |
| % ARC Usage                                                                                  | 79.1%                 | 93.0%           | 85.1%            | 91.4%            | 82.1%           | 84.8%           | 77.8%           | 90.8%           | 60.2%           | 62.0%           | 76.0%           | 79.7%           | 67.8%           | 82.1%                       | 79.2%           |
| \$ ARC Usage                                                                                 | \$652,432,969.96      | \$41,833,519.85 | \$43,200,065.36  | \$117,257,060.89 | \$40,810,920.22 | \$37,291,834.26 | \$46,941,370.91 | \$66,050,358.94 | \$44,413,609.13 | \$43,424,349.63 | \$44,254,915.93 | \$67,090,749.60 | \$59,864,215.24 | \$520,113,730.38            | \$54,369,414.16 |
| Total # of Events Withdrawn                                                                  | 15                    | 0               | 4                | 2                | 1               | 1               | 1               | 3               | 2               | 0               | 0               | 1               | 0               | 10                          | 1               |
| Total # of Events Closed                                                                     | 951                   | 28              | 91               | 119              | 83              | 77              | 81              | 85              | 102             | 88              | 51              | 74              | 72              | 918                         | 79              |
| Total # of Events Awarded                                                                    | 688                   | 9               | 44               | 70               | 63              | 55              | 59              | 59              | 75              | 59              | 57              | 42              | 96              | 648                         | 57              |
|                                                                                              |                       |                 |                  |                  |                 |                 |                 |                 |                 |                 |                 |                 |                 |                             |                 |
| # of Suppliers in Database                                                                   | N/A                   | 11,686          | 11,692           | 11,703           | 11,712          | 11,718          | 11,721          | 11,737          | 11,750          | 11,766          | 11,780          | 11,810          | 11,838          | N/A                         | 11,743          |
| # of Inactive Suppliers                                                                      | N/A                   | 7,748           | 7,748            | 7,743            | 7,740           | 7,737           | 7,735           | 7,734           | 7,732           | 7,727           | 7,725           | 7,721           | 7,720           | N/A                         | 7,734           |
| # of Active Suppliers                                                                        | N/A                   | 3,938           | 3,944            | 3,960            | 3,972           | 3,981           | 3,986           | 4,003           | 4,018           | 4,039           | 4,055           | 4,089           | 4,118           | N/A                         | 4,009           |
| # of Supplier W/ Orders this Month                                                           | N/A                   | 542             | 621              | 662              | 624             | 612             | 616             | 604             | 674             | 679             | 706             | 543             | 627             | N/A                         | 626             |
| # of MBE Suppliers W/ Orders this Month                                                      | N/A                   | 5               | 5                | 8                | 7               | 5               | 10              | 10              | 6               | 8               | 4               | 6               | 5               | N/A                         | 7               |
| # of WBE Suppliers W/ Orders this Month                                                      | N/A                   | 6               | 8                | 11               | 7               | 8               | 9               | 8               | 9               | 10              | 6               | 10              | 7               | N/A                         | 8               |
| # of DBE Suppliers W/ Orders this Month                                                      | N/A                   | 2               | 4                | 6                | 5               | 4               | 7               | 8               | 6               | 5               | 5               | 5               | 5               | N/A                         | 5               |
| # of SLB Suppliers W/ Orders this Month                                                      | N/A                   | 19              | 23               | 18               | 24              | 19              | 16              | 18              | 13              | 18              | 14              | 13              | 15              | N/A                         | 18              |
| Contract Savings (Figure = Annual Cost Saving + Annual Reverse Auction for reporting period) | \$6,842.50            | \$0.00          | \$0.00           | \$0.00           | \$0.00          | \$4,742.50      | \$0.00          | \$2,100.00      | \$0.00          | \$0.00          | \$0.00          | \$0.00          | \$0.00          | \$13,148.11                 | \$570.21        |
| Performance Measures - Operational Efficiency                                                |                       |                 |                  |                  |                 |                 |                 |                 |                 |                 |                 |                 |                 |                             |                 |
| Cycle Count Accuracy                                                                         | N/A                   | 83.1%           | 86.1%            | 83.2%            | 82.7%           | 81.0%           | 80.1%           | 80.1%           | 83.9%           | 82.6%           | 77.8%           | 73.2%           | 73.9%           | N/A                         | 80.6%           |
| Dormant \$ Value                                                                             | N/A                   | \$2,454,561,65  | \$2,411,193,22   | \$2,638,606,78   | \$2.620.487.24  | \$2.595.193.59  | \$2.669.988.84  | \$2.692.727.77  | \$2.681.690.33  | \$2.662.044.75  | \$2,606,104,93  | \$2.568.310.32  | \$2.632.847.60  | N/A                         | \$2.602.813.09  |
| Excess \$ Value                                                                              | N/A                   | \$10,104,318,33 | \$10.094.020.24  | \$10,232,891,77  | \$10.281.307.92 | \$10.290.250.28 | \$10.031.376.48 | \$9.960.232.87  | \$9,969,603,53  | \$10.333.847.84 | \$10.755.474.61 | \$10,719,728,00 | \$11,077,084,74 | N/A                         | \$10.320.844.72 |
| \$ Value of Total Inventory                                                                  | N/A                   | \$35,496,479.07 | \$35,386,950.99  | \$35,740,572.51  | \$37,145,578.23 | \$37,778,285.08 | \$37,617,508.20 | \$37,485,788.35 | \$37,389,478.46 | \$37,755,051.37 | \$38,329,543.69 | \$38,009,151.37 | \$38,382,930.18 | N/A                         | \$37,209,776.46 |
| DCG (fill rate)                                                                              | N/A                   | 92.3%           | 85.3%            | 84.9%            | 90.0%           | 89.0%           | 92.4%           | 90.2%           | 88.8%           | 88.8%           | 88.0%           | 87.8%           | 90.6%           | N/A                         | 89.0%           |
| Police MTD Availability                                                                      | N/A                   | N/A             | 90.0%            | 85.0%            | N/A             | 86.0%           | 84.0%           | 86.0%           | 86.0%           | 86.0%           | 85.0%           | 87.0%           | 88.0%           | N/A                         | 86.3%           |
| Refuse                                                                                       | N/A                   | 79.0%           | 80.0%            | 79.0%            | 81.0%           | 78.0%           | 79.0%           | 79.0%           | 76.0%           | 77.0%           | 79.0%           | 79.0%           | 79.0%           | N/A                         | 78.8%           |
| Warehouse Sales & Returns                                                                    |                       |                 |                  |                  |                 |                 |                 |                 |                 |                 |                 |                 |                 |                             |                 |
| Returns                                                                                      | -286,165.86           | (\$20,307.68)   | (\$12,805.99)    | (\$2,464.48)     | (\$22,300.76)   | (\$16,662.02)   | (\$12,481.72)   | (\$14,749.16)   | (\$7,392.32)    | (\$9,518.25)    | (\$5,428.99)    | (\$161,239.70)  | (\$814.79)      | (\$113,793.15)              | (\$23,847.16)   |
| Issues                                                                                       | 34,263,237.73         | \$3,476,649.47  | \$2,778,533.00   | \$2,934,286.04   | \$2,853,849.24  | \$2,870,201.86  | \$3,039,783.74  | \$2,522,452.04  | \$2,984,283.39  | \$3,049,836.30  | \$2,839,940.46  | \$3,744,413.47  | \$1,169,008.72  | \$32,672,089.36             | \$2,855,269.81  |
| Salvage                                                                                      |                       |                 |                  |                  |                 |                 |                 |                 |                 |                 |                 |                 |                 |                             |                 |
| Overall                                                                                      | \$1,262,347.15        | \$71,577.94     | \$0.00           | \$0.00           | \$0.00          | \$152,439.30    | \$107,023.76    | \$115,949.27    | \$95,025.39     | \$252,312.55    | \$135,761.70    | \$213,141.13    | \$119,116.11    | \$2,939,463.57              | \$105,195.60    |
| GSD Stores (707/40 Salvage and Gen Fund 100/40)                                              | \$1,985,896.42        | \$10,030.64     | \$638,115.56     | \$736,112.72     | \$50,505.39     | \$40,060.42     | \$33,837.85     | \$49,893.86     | \$55,462.53     | \$166,148.67    | \$64,955.49     | \$63,539.43     | \$77,233.86     | \$1,892,882.69              | \$165,491.37    |