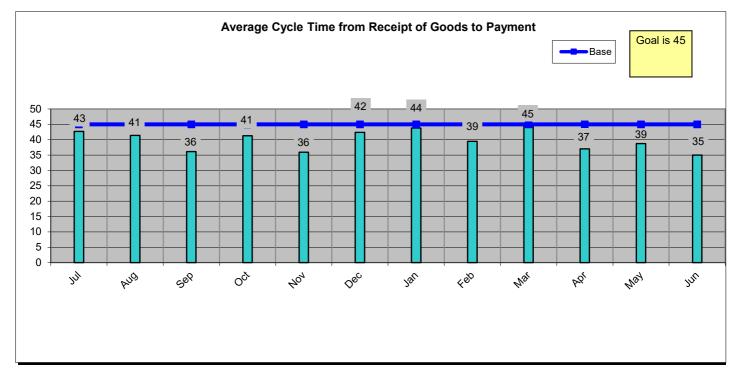

|                           |         |
| Cycle Time for Requisitions Assigned to Purchase Orders              | Goal                     | Current Month             | %       |
| Average Cycle Time to Establish a PO Equal or Greater than \$100,000 | 60d                      | 55d                       | 92%     |
| Average Cycle Time to Establish a PO Less than \$100,000             | 40d                      | 40d                       | 99%     |
| Average Cycle Time to Establish a Confirming PO                      | 30d                      | 18d                       | 60%     |
|                                                                      |                          |                           |         |



























































### DORMANT REPORT

| Unit       | Jul 2022               | Aug 2022               | Sep 2022       | Oct 2022       | Nov 2022       | Dec 2022             |
|------------|------------------------|------------------------|----------------|----------------|----------------|----------------------|
| A01        | \$8,134.26             | \$8,130.88             | \$8,143.54     | \$8,230.94     | \$8,134.49     | \$9,190.34           |
| A02        | \$18,150.19            | \$17,885.02            | \$17,350.66    | \$17,126.71    | \$17,072.95    | \$17,199.23          |
| A03        | \$38,686.37            | \$39,011.40            | \$33,703.11    | \$33,656.01    | \$33,409.18    | \$34,270.81          |
| A04        | \$32,886.83            | \$32,803.41            | \$33,099.20