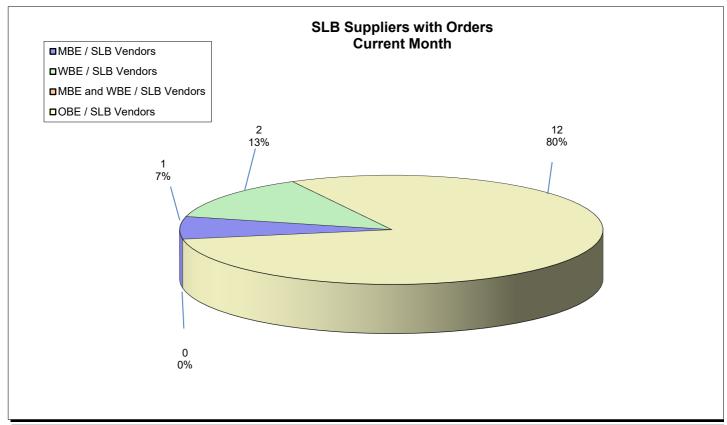

|                                                                                              | Current YTD<br>Totals | July 2022       | August 2022      | September 2022   | October 2022    | November 2022   | December 2022   | January 2023    | February 2023   | March 2023      | April 2023      | May 2023        | June 2023       | Prior FY<br>Year-End Totals | Average         |
|----------------------------------------------------------------------------------------------|-----------------------|-----------------|------------------|------------------|-----------------|-----------------|-----------------|-----------------|-----------------|-----------------|-----------------|-----------------|-----------------|-----------------------------|-----------------|
| Performance Measures - Contracting/Supplier Mgmt                                             |                       | •               | , and the second |                  |                 |                 |                 | ·               | ,               |                 |                 | •               |                 |                             |                 |
| # Active Contracts                                                                           | N/A                   | 424             | 435              | 427              | 414             | 417             | 423             | 422             | 406             | 412             | 413             | 411             | 418             | N/A                         | 419             |
| # Extended Contracts (5%)                                                                    | 417                   | 51              | 13               | 24               | 54              | 24              | 52              | 40              | 31              | 20              | 49              | 25              | 34              | 29                          | 35              |
| Renewed Contracts (5%)                                                                       | 186                   | 18              | 13               | 16               | 20              | 8               | 18              | 19              | 21              | 17              | 11              | 11              | 14              | 251                         | 16              |
| Renew/Replace/Extended (Valid Reason)                                                        | 186                   | 18              | 13               | 16               | 20              | 8               | 18              | 19              | 21              | 17              | 11              | 11              | 14              | 280                         | 16              |
| Renew/Replace/Extended (Invalid Reason)                                                      | 417                   | 51              | 13               | 24               | 54              | 24              | 52              | 40              | 31              | 20              | 49              | 25              | 34              | 343                         | N/A             |
| % Renewed/extended contracts valid                                                           | N/A                   | 27.0%           | 50.0%            | 40.0%            | 27.0%           | 25.0%           | 25.7%           | 36.5%           | 41.5%           | 47.4%           | 20.0%           | 32.4%           | 38.0%           | N/A                         | N/A             |
| % ARC Usage                                                                                  | 79.1%                 | 93.0%           | 85.1%            | 91.4%            | 82.1%           | 84.8%           | 77.8%           | 90.8%           | 60.2%           | 62.0%           | 76.0%           | 79.7%           | 67.8%           | 82.1%                       | 79.2%           |
| \$ ARC Usage                                                                                 | \$652,432,969.96      | \$41,833,519.85 | \$43,200,065.36  | \$117,257,060.89 | \$40,810,920.22 | \$37,291,834.26 | \$46,941,370.91 | \$66,050,358.94 | \$44,413,609.13 | \$43,424,349.63 | \$44,254,915.93 | \$67,090,749.60 | \$59,864,215.24 | \$520,113,730.38            | \$54,369,414.16 |
| Total # of Events Withdrawn                                                                  | 15                    | 0               | 4                | 2                | 1               | 1               | 1               | 3               | 2               | 0               | 0               | 1               | 0               | 10                          | 1               |
| Total # of Events Closed                                                                     | 951                   | 28              | 91               | 119              | 83              | 77              | 81              | 85              | 102             | 88              | 51              | 74              | 72              | 918                         | 79              |
| Total # of Events Awarded                                                                    | 688                   | 9               | 44               | 70               | 63              | 55              | 59              | 59              | 75              | 59              | 57              | 42              | 96              | 648                         | 57              |
|                                                                                              |                       |                 |                  |                  |                 |                 |                 |                 |                 |                 |                 |                 |                 |                             |                 |
| # of Suppliers in Database                                                                   | N/A                   | 11,686          | 11,692           | 11,703           | 11,712          | 11,718          | 11,721          | 11,737          | 11,750          | 11,766          | 11,780          | 11,810          | 11,838          | N/A                         | 11,743          |
| # of Inactive Suppliers                                                                      | N/A                   | 7,748           | 7,748            | 7,743            | 7,740           | 7,737           | 7,735           | 7,734           | 7,732           | 7,727           | 7,725           | 7,721           | 7,720           | N/A                         | 7,734           |
| # of Active Suppliers                                                                        | N/A                   | 3,938           | 3,944            | 3,960            | 3,972           | 3,981           | 3,986           | 4,003           | 4,018           | 4,039           | 4,055           | 4,089           | 4,118           | N/A                         | 4,009           |
| # of Supplier W/ Orders this Month                                                           | N/A                   | 542             | 621              | 662              | 624             | 612             | 616             | 604             | 674             | 679             | 706             | 543             | 627             | N/A                         | 626             |
| # of MBE Suppliers W/ Orders this Month                                                      | N/A                   | 5               | 5                | 8                | 7               | 5               | 10              | 10              | 6               | 8               | 4               | 6               | 5               | N/A                         | 7               |
| # of WBE Suppliers W/ Orders this Month                                                      | N/A                   | 6               | 8                | 11               | 7               | 8               | 9               | 8               | 9               | 10              | 6               | 10              | 7               | N/A                         | 8               |
| # of DBE Suppliers W/ Orders this Month                                                      | N/A                   | 2               | 4                | 6                | 5               | 4               | 7               | 8               | 6               | 5               | 5               | 5               | 5               | N/A                         | 5               |
| # of SLB Suppliers W/ Orders this Month                                                      | N/A                   | 19              | 23               | 18               | 24              | 19              | 16              | 18              | 13              | 18              | 14              | 13              | 15              | N/A                         | 18              |
| Contract Savings (Figure = Annual Cost Saving + Annual Reverse Auction for reporting period) | \$6,842.50            | \$0.00          | \$0.00           | \$0.00           | \$0.00          | \$4,742.50      | \$0.00          | \$2,100.00      | \$0.00          | \$0.00          | \$0.00          | \$0.00          | \$0.00          | \$13,148.11                 | \$570.21        |
| Performance Measures - Operational Efficiency                                                |                       |                 |                  |                  |                 |                 |                 |                 |                 |                 |                 |                 |                 |                             |                 |
| Cycle Count Accuracy                                                                         | N/A                   | 83.1%           | 86.1%            | 83.2%            | 82.7%           | 81.0%           | 80.1%           | 80.1%           | 83.9%           | 82.6%           | 77.8%           | 73.2%           | 73.9%           | N/A                         | 80.6%           |
| Dormant \$ Value                                                                             | N/A                   | \$2,454,561,65  | \$2,411,193,22   | \$2,638,606,78   | \$2.620.487.24  | \$2.595.193.59  | \$2.669.988.84  | \$2.692.727.77  | \$2.681.690.33  | \$2.662.044.75  | \$2,606,104,93  | \$2.568.310.32  | \$2.632.847.60  | N/A                         | \$2.602.813.09  |
| Excess \$ Value                                                                              | N/A                   | \$10,104,318,33 | \$10.094.020.24  | \$10,232,891,77  | \$10.281.307.92 | \$10.290.250.28 | \$10.031.376.48 | \$9.960.232.87  | \$9,969,603,53  | \$10.333.847.84 | \$10.755.474.61 | \$10,719,728,00 | \$11,077,084,74 | N/A                         | \$10.320.844.72 |
| \$ Value of Total Inventory                                                                  | N/A                   | \$35,496,479.07 | \$35,386,950.99  | \$35,740,572.51  | \$37,145,578.23 | \$37,778,285.08 | \$37,617,508.20 | \$37,485,788.35 | \$37,389,478.46 | \$37,755,051.37 | \$38,329,543.69 | \$38,009,151.37 | \$38,382,930.18 | N/A                         | \$37,209,776.46 |
| DCG (fill rate)                                                                              | N/A                   | 92.3%           | 85.3%            | 84.9%            | 90.0%           | 89.0%           | 92.4%           | 90.2%           | 88.8%           | 88.8%           | 88.0%           | 87.8%           | 90.6%           | N/A                         | 89.0%           |
| Police MTD Availability                                                                      | N/A                   | N/A             | 90.0%            | 85.0%            | N/A             | 86.0%           | 84.0%           | 86.0%           | 86.0%           | 86.0%           | 85.0%           | 87.0%           | 88.0%           | N/A                         | 86.3%           |
| Refuse                                                                                       | N/A                   | 79.0%           | 80.0%            | 79.0%            | 81.0%           | 78.0%           | 79.0%           | 79.0%           | 76.0%           | 77.0%           | 79.0%           | 79.0%           | 79.0%           | N/A                         | 78.8%           |
| Warehouse Sales & Returns                                                                    |                       |                 |                  |                  |                 |                 |                 |                 |                 |                 |                 |                 |                 |                             |                 |
| Returns                                                                                      | -286,165.86           | (\$20,307.68)   | (\$12,805.99)    | (\$2,464.48)     | (\$22,300.76)   | (\$16,662.02)   | (\$12,481.72)   | (\$14,749.16)   | (\$7,392.32)    | (\$9,518.25)    | (\$5,428.99)    | (\$161,239.70)  | (\$814.79)      | (\$113,793.15)              | (\$23,847.16)   |
| Issues                                                                                       | 34,263,237.73         | \$3,476,649.47  | \$2,778,533.00   | \$2,934,286.04   | \$2,853,849.24  | \$2,870,201.86  | \$3,039,783.74  | \$2,522,452.04  | \$2,984,283.39  | \$3,049,836.30  | \$2,839,940.46  | \$3,744,413.47  | \$1,169,008.72  | \$32,672,089.36             | \$2,855,269.81  |
| Salvage                                                                                      |                       |                 |                  |                  |                 |                 |                 |                 |                 |                 |                 |                 |                 |                             |                 |
| Overall                                                                                      | \$1,262,347.15        | \$71,577.94     | \$0.00           | \$0.00           | \$0.00          | \$152,439.30    | \$107,023.76    | \$115,949.27    | \$95,025.39     | \$252,312.55    | \$135,761.70    | \$213,141.13    | \$119,116.11    | \$2,939,463.57              | \$105,195.60    |
| GSD Stores (707/40 Salvage and Gen Fund 100/40)                                              | \$1,985,896.42        | \$10,030.64     | \$638,115.56     | \$736,112.72     | \$50,505.39     | \$40,060.42     | \$33,837.85     | \$49,893.86     | \$55,462.53     | \$166,148.67    | \$64,955.49     | \$63,539.43     | \$77,233.86     | \$1,892,882.69              | \$165,491.37    |