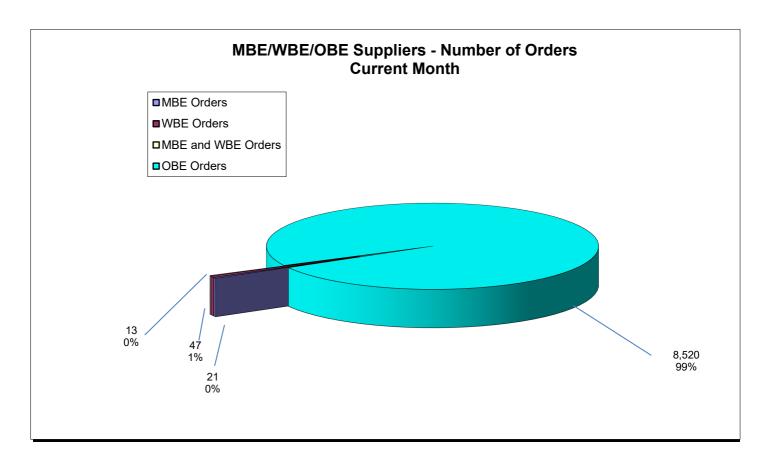

|                                                                                              | Current YTD<br>Totals | July 2022       | August 2022      | September 2022   | October 2022    | November 2022   | December 2022   | January 2023    | February 2023   | March 2023      | April 2023      | May 2023        | June 2023       | Prior FY<br>Year-End Totals | Average         |
|----------------------------------------------------------------------------------------------|-----------------------|-----------------|------------------|------------------|-----------------|-----------------|-----------------|-----------------|-----------------|-----------------|-----------------|-----------------|-----------------|-----------------------------|-----------------|
| Performance Measures - Contracting/Supplier Mgmt                                             |                       | •               | , and the second |                  |                 |                 |                 | ·               | ,               |                 |                 | •               |                 |                             |                 |
| # Active Contracts                                                                           | N/A                   | 424             | 435              | 427              | 414             | 417             | 423             | 422             | 406             | 412             | 413             | 411             | 418             | N/A                         | 419             |
| # Extended Contracts (5%)                                                                    | 417                   | 51              | 13               | 24               | 54              | 24              | 52              | 40              | 31              | 20              | 49              | 25              | 34              | 29                          | 35              |
| Renewed Contracts (5%)                                                                       | 186                   | 18              | 13               | 16               | 20              | 8               | 18              | 19              | 21              | 17              | 11              | 11              | 14              | 251                         | 16              |
| Renew/Replace/Extended (Valid Reason)                                                        | 186                   | 18              | 13               | 16               | 20              | 8               | 18              | 19              | 21              | 17              | 11              | 11              | 14              | 280                         | 16              |
| Renew/Replace/Extended (Invalid Reason)                                                      | 417                   | 51              | 13               | 24               | 54              | 24              | 52              | 40              | 31              | 20              | 49              | 25              | 34              | 343                         | N/A             |
| % Renewed/extended contracts valid                                                           | N/A                   | 27.0%           | 50.0%            | 40.0%            | 27.0%           | 25.0%           | 25.7%           | 36.5%           | 41.5%           | 47.4%           | 20.0%           | 32.4%           | 38.0%           | N/A                         | N/A             |
| % ARC Usage                                                                                  | 79.1%                 | 93.0%           | 85.1%            | 91.4%            | 82.1%           | 84.8%           | 77.8%           | 90.8%           | 60.2%           | 62.0%           | 76.0%           | 79.7%           | 67.8%           | 82.1%                       | 79.2%           |
| \$ ARC Usage                                                                                 | \$652,432,969.96      | \$41,833,519.85 | \$43,200,065.36  | \$117,257,060.89 | \$40,810,920.22 | \$37,291,834.26 | \$46,941,370.91 | \$66,050,358.94 | \$44,413,609.13 | \$43,424,349.63 | \$44,254,915.93 | \$67,090,749.60 | \$59,864,215.24 | \$520,113,730.38            | \$54,369,414.16 |
| Total # of Events Withdrawn                                                                  | 15                    | 0               | 4                | 2                | 1               | 1               | 1               | 3               | 2               | 0               | 0               | 1               | 0               | 10                          | 1               |
| Total # of Events Closed                                                                     | 951                   | 28              | 91               | 119              | 83              | 77              | 81              | 85              | 102             | 88              | 51              | 74              | 72              | 918                         | 79              |
| Total # of Events Awarded                                                                    | 688                   | 9               | 44               | 70               | 63              | 55              | 59              | 59              | 75              | 59              | 57              | 42              | 96              | 648                         | 57              |
|                                                                                              |                       |                 |                  |                  |                 |                 |                 |                 |                 |                 |                 |                 |                 |                             |                 |
| # of Suppliers in Database                                                                   | N/A                   | 11,686          | 11,692           | 11,703           | 11,712          | 11,718          | 11,721          | 11,737          | 11,750          | 11,766          | 11,780          | 11,810          | 11,838          | N/A                         | 11,743          |
| # of Inactive Suppliers                                                                      | N/A                   | 7,748           | 7,748            | 7,743            | 7,740           | 7,737           | 7,735           | 7,734           | 7,732           | 7,727           | 7,725           | 7,721           | 7,720           | N/A                         | 7,734           |
| # of Active Suppliers                                                                        | N/A                   | 3,938           | 3,944            | 3,960            | 3,972           | 3,981           | 3,986           | 4,003           | 4,018           | 4,039           | 4,055           | 4,089           | 4,118           | N/A                         | 4,009           |
| # of Supplier W/ Orders this Month                                                           | N/A                   | 542             | 621              | 662              | 624             | 612             | 616             | 604             | 674             | 679             | 706             | 543             | 627             | N/A                         | 626             |
| # of MBE Suppliers W/ Orders this Month                                                      | N/A                   | 5               | 5                | 8                | 7               | 5               | 10              | 10              | 6               | 8               | 4               | 6               | 5               | N/A                         | 7               |
| # of WBE Suppliers W/ Orders this Month                                                      | N/A                   | 6               | 8                | 11               | 7               | 8               | 9               | 8               | 9               | 10              | 6               | 10              | 7               | N/A                         | 8               |
| # of DBE Suppliers W/ Orders this Month                                                      | N/A                   | 2               | 4                | 6                | 5               | 4               | 7               | 8               | 6               | 5               | 5               | 5               | 5               | N/A                         | 5               |
| # of SLB Suppliers W/ Orders this Month                                                      | N/A                   | 19              | 23               | 18               | 24              | 19              | 16              | 18              | 13              | 18              | 14              | 13              | 15              | N/A                         | 18              |
| Contract Savings (Figure = Annual Cost Saving + Annual Reverse Auction for reporting period) | \$6,842.50            | \$0.00          | \$0.00           | \$0.00           | \$0.00          | \$4,742.50      | \$0.00          | \$2,100.00      | \$0.00          | \$0.00          | \$0.00          | \$0.00          | \$0.00          | \$13,148.11                 | \$570.21        |
| Performance Measures - Operational Efficiency                                                |                       |                 |                  |                  |                 |                 |                 |                 |                 |                 |                 |                 |                 |                             |                 |
| Cycle Count Accuracy                                                                         | N/A                   | 83.1%           | 86.1%            | 83.2%            | 82.7%           | 81.0%           | 80.1%           | 80.1%           | 83.9%           | 82.6%           | 77.8%           | 73.2%           | 73.9%           | N/A                         | 80.6%           |
| Dormant \$ Value                                                                             | N/A                   | \$2,454,561,65  | \$2,411,193,22   | \$2,638,606,78   | \$2.620.487.24  | \$2.595.193.59  | \$2.669.988.84  | \$2.692.727.77  | \$2.681.690.33  | \$2.662.044.75  | \$2,606,104,93  | \$2.568.310.32  | \$2.632.847.60  | N/A                         | \$2.602.813.09  |
| Excess \$ Value                                                                              | N/A                   | \$10,104,318,33 | \$10.094.020.24  | \$10,232,891,77  | \$10.281.307.92 | \$10.290.250.28 | \$10.031.376.48 | \$9.960.232.87  | \$9,969,603,53  | \$10.333.847.84 | \$10.755.474.61 | \$10,719,728,00 | \$11,077,084,74 | N/A                         | \$10.320.844.72 |
| \$ Value of Total Inventory                                                                  | N/A                   | \$35,496,479.07 | \$35,386,950.99  | \$35,740,572.51  | \$37,145,578.23 | \$37,778,285.08 | \$37,617,508.20 | \$37,485,788.35 | \$37,389,478.46 | \$37,755,051.37 | \$38,329,543.69 | \$38,009,151.37 | \$38,382,930.18 | N/A                         | \$37,209,776.46 |
| DCG (fill rate)                                                                              | N/A                   | 92.3%           | 85.3%            | 84.9%            | 90.0%           | 89.0%           | 92.4%           | 90.2%           | 88.8%           | 88.8%           | 88.0%           | 87.8%           | 90.6%           | N/A                         | 89.0%           |
| Police MTD Availability                                                                      | N/A                   | N/A             | 90.0%            | 85.0%            | N/A             | 86.0%           | 84.0%           | 86.0%           | 86.0%           | 86.0%           | 85.0%           | 87.0%           | 88.0%           | N/A                         | 86.3%           |
| Refuse                                                                                       | N/A                   | 79.0%           | 80.0%            | 79.0%            | 81.0%           | 78.0%           | 79.0%           | 79.0%           | 76.0%           | 77.0%           | 79.0%           | 79.0%           | 79.0%           | N/A                         | 78.8%           |
| Warehouse Sales & Returns                                                                    |                       |                 |                  |                  |                 |                 |                 |                 |                 |                 |                 |                 |                 |                             |                 |
| Returns                                                                                      | -286,165.86           | (\$20,307.68)   | (\$12,805.99)    | (\$2,464.48)     | (\$22,300.76)   | (\$16,662.02)   | (\$12,481.72)   | (\$14,749.16)   | (\$7,392.32)    | (\$9,518.25)    | (\$5,428.99)    | (\$161,239.70)  | (\$814.79)      | (\$113,793.15)              | (\$23,847.16)   |
| Issues                                                                                       | 34,263,237.73         | \$3,476,649.47  | \$2,778,533.00   | \$2,934,286.04   | \$2,853,849.24  | \$2,870,201.86  | \$3,039,783.74  | \$2,522,452.04  | \$2,984,283.39  | \$3,049,836.30  | \$2,839,940.46  | \$3,744,413.47  | \$1,169,008.72  | \$32,672,089.36             | \$2,855,269.81  |
| Salvage                                                                                      |                       |                 |                  |                  |                 |                 |                 |                 |                 |                 |                 |                 |                 |                             |                 |
| Overall                                                                                      | \$1,262,347.15        | \$71,577.94     | \$0.00           | \$0.00           | \$0.00          | \$152,439.30    | \$107,023.76    | \$115,949.27    | \$95,025.39     | \$252,312.55    | \$135,761.70    | \$213,141.13    | \$119,116.11    | \$2,939,463.57              | \$105,195.60    |
| GSD Stores (707/40 Salvage and Gen Fund 100/40)                                              | \$1,985,896.42        | \$10,030.64     | \$638,115.56     | \$736,112.72     | \$50,505.39     | \$40,060.42     | \$33,837.85     | \$49,893.86     | \$55,462.53     | \$166,148.67    | \$64,955.49     | \$63,539.43     | \$77,233.86     | \$1,892,882.69              | \$165,491.37    |