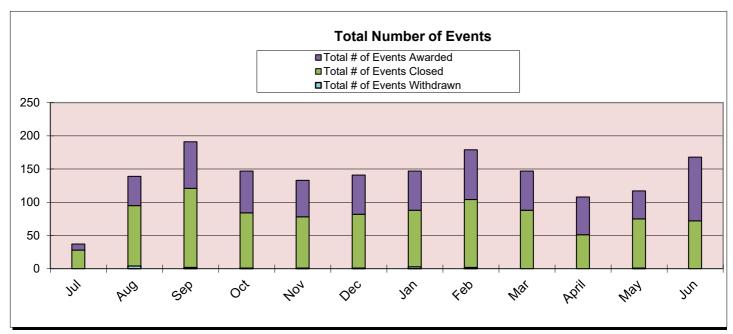

|                                                                                              | Current YTD<br>Totals | July 2022       | August 2022      | September 2022   | October 2022    | November 2022   | December 2022   | January 2023    | February 2023   | March 2023      | April 2023      | May 2023        | June 2023       | Prior FY<br>Year-End Totals | Average         |
|----------------------------------------------------------------------------------------------|-----------------------|-----------------|------------------|------------------|-----------------|-----------------|-----------------|-----------------|-----------------|-----------------|-----------------|-----------------|-----------------|-----------------------------|-----------------|
| Performance Measures - Contracting/Supplier Mgmt                                             |                       | •               | , and the second |                  |                 |                 |                 | ·               | ,               |                 |                 | •               |                 |                             |                 |
| # Active Contracts                                                                           | N/A                   | 424             | 435              | 427              | 414             | 417             | 423             | 422             | 406             | 412             | 413             | 411             | 418             | N/A                         | 419             |
| # Extended Contracts (5%)                                                                    | 417                   | 51              | 13               | 24               | 54              | 24              | 52              | 40              | 31              | 20              | 49              | 25              | 34              | 29                          | 35              |
| Renewed Contracts (5%)                                                                       | 186                   | 18              | 13               | 16               | 20              | 8               | 18              | 19              | 21              | 17              | 11              | 11              | 14              | 251                         | 16              |
| Renew/Replace/Extended (Valid Reason)                                                        | 186                   | 18              | 13               | 16               | 20              | 8               | 18              | 19              | 21              | 17              | 11              | 11              | 14              | 280                         | 16              |
| Renew/Replace/Extended (Invalid Reason)                                                      | 417                   | 51              | 13               | 24               | 54              | 24              | 52              | 40              | 31              | 20              | 49              | 25              | 34              | 343                         | N/A             |
| % Renewed/extended contracts valid                                                           | N/A                   | 27.0%           | 50.0%            | 40.0%            | 27.0%           | 25.0%           | 25.7%           | 36.5%           | 41.5%           | 47.4%           | 20.0%           | 32.4%           | 38.0%           | N/A                         | N/A             |
| % ARC Usage                                                                                  | 79.1%                 | 93.0%           | 85.1%            | 91.4%            | 82.1%           | 84.8%           | 77.8%           | 90.8%           | 60.2%           | 62.0%           | 76.0%           | 79.7%           | 67.8%           | 82.1%                       | 79.2%           |
| \$ ARC Usage                                                                                 | \$652,432,969.96      | \$41,833,519.85 | \$43,200,065.36  | \$117,257,060.89 | \$40,810,920.22 | \$37,291,834.26 | \$46,941,370.91 | \$66,050,358.94 | \$44,413,609.13 | \$43,424,349.63 | \$44,254,915.93 | \$67,090,749.60 | \$59,864,215.24 | \$520,113,730.38            | \$54,369,414.16 |
| Total # of Events Withdrawn                                                                  | 15                    | 0               | 4                | 2                | 1               | 1               | 1               | 3               | 2               | 0               | 0               | 1               | 0               | 10                          | 1               |
| Total # of Events Closed                                                                     | 951                   | 28              | 91               | 119              | 83              | 77              | 81              | 85              | 102             | 88              | 51              | 74              | 72              | 918                         | 79              |
| Total # of Events Awarded                                                                    | 688                   | 9               | 44               | 70               | 63              | 55              | 59              | 59              | 75              | 59              | 57              | 42              | 96              | 648                         | 57              |
|                                                                                              |                       |                 |                  |                  |                 |                 |                 |                 |                 |                 |                 |                 |                 |                             |                 |
| # of Suppliers in Database                                                                   | N/A                   | 11,686          | 11,692           | 11,703           | 11,712          | 11,718          | 11,721          | 11,737          | 11,750          | 11,766          | 11,780          | 11,810          | 11,838          | N/A                         | 11,743          |
| # of Inactive Suppliers                                                                      | N/A                   | 7,748           | 7,748            | 7,743            | 7,740           | 7,737           | 7,735           | 7,734           | 7,732           | 7,727           | 7,725           | 7,721           | 7,720           | N/A                         | 7,734           |
| # of Active Suppliers                                                                        | N/A                   | 3,938           | 3,944            | 3,960            | 3,972           | 3,981           | 3,986           | 4,003           | 4,018           | 4,039           | 4,055           | 4,089           | 4,118           | N/A                         | 4,009           |
| # of Supplier W/ Orders this Month                                                           | N/A                   | 542             | 621              | 662              | 624             | 612             | 616             | 604             | 674             | 679             | 706             | 543             | 627             | N/A                         | 626             |
| # of MBE Suppliers W/ Orders this Month                                                      | N/A                   | 5               | 5                | 8                | 7               | 5               | 10              | 10              | 6               | 8               | 4               | 6               | 5               | N/A                         | 7               |
| # of WBE Suppliers W/ Orders this Month                                                      | N/A                   | 6               | 8                | 11               | 7               | 8               | 9               | 8               | 9               | 10              | 6               | 10              | 7               | N/A                         | 8               |
| # of DBE Suppliers W/ Orders this Month                                                      | N/A                   | 2               | 4                | 6                | 5               | 4               | 7               | 8               | 6               | 5               | 5               | 5               | 5               | N/A                         | 5               |
| # of SLB Suppliers W/ Orders this Month                                                      | N/A                   | 19              | 23               | 18               | 24              | 19              | 16              | 18              | 13              | 18              | 14              | 13              | 15              | N/A                         | 18              |
| Contract Savings (Figure = Annual Cost Saving + Annual Reverse Auction for reporting period) | \$6,842.50            | \$0.00          | \$0.00           | \$0.00           | \$0.00          | \$4,742.50      | \$0.00          | \$2,100.00      | \$0.00          | \$0.00          | \$0.00          | \$0.00          | \$0.00          | \$13,148.11                 | \$570.21        |
| Performance Measures - Operational Efficiency                                                |                       |                 |                  |                  |                 |                 |                 |                 |                 |                 |                 |                 |                 |                             |                 |
| Cycle Count Accuracy                                                                         | N/A                   | 83.1%           | 86.1%            | 83.2%            | 82.7%           | 81.0%           | 80.1%           | 80.1%           | 83.9%           | 82.6%           | 77.8%           | 73.2%           | 73.9%           | N/A                         | 80.6%           |
| Dormant \$ Value                                                                             | N/A                   | \$2,454,561,65  | \$2,411,193,22   | \$2,638,606,78   | \$2.620.487.24  | \$2.595.193.59  | \$2.669.988.84  | \$2.692.727.77  | \$2.681.690.33  | \$2.662.044.75  | \$2,606,104,93  | \$2.568.310.32  | \$2.632.847.60  | N/A                         | \$2.602.813.09  |
| Excess \$ Value                                                                              | N/A                   | \$10,104,318,33 | \$10.094.020.24  | \$10,232,891,77  | \$10.281.307.92 | \$10.290.250.28 | \$10.031.376.48 | \$9.960.232.87  | \$9,969,603,53  | \$10.333.847.84 | \$10.755.474.61 | \$10,719,728,00 | \$11,077,084,74 | N/A                         | \$10.320.844.72 |
| \$ Value of Total Inventory                                                                  | N/A                   | \$35,496,479.07 | \$35,386,950.99  | \$35,740,572.51  | \$37,145,578.23 | \$37,778,285.08 | \$37,617,508.20 | \$37,485,788.35 | \$37,389,478.46 | \$37,755,051.37 | \$38,329,543.69 | \$38,009,151.37 | \$38,382,930.18 | N/A                         | \$37,209,776.46 |
| DCG (fill rate)                                                                              | N/A                   | 92.3%           | 85.3%            | 84.9%            | 90.0%           | 89.0%           | 92.4%           | 90.2%           | 88.8%           | 88.8%           | 88.0%           | 87.8%           | 90.6%           | N/A                         | 89.0%           |
| Police MTD Availability                                                                      | N/A                   | N/A             | 90.0%            | 85.0%            | N/A             | 86.0%           | 84.0%           | 86.0%           | 86.0%           | 86.0%           | 85.0%           | 87.0%           | 88.0%           | N/A                         | 86.3%           |
| Refuse                                                                                       | N/A                   | 79.0%           | 80.0%            | 79.0%            | 81.0%           | 78.0%           | 79.0%           | 79.0%           | 76.0%           | 77.0%           | 79.0%           | 79.0%           | 79.0%           | N/A                         | 78.8%           |
| Warehouse Sales & Returns                                                                    |                       |                 |                  |                  |                 |                 |                 |                 |                 |                 |                 |                 |                 |                             |                 |
| Returns                                                                                      | -286,165.86           | (\$20,307.68)   | (\$12,805.99)    | (\$2,464.48)     | (\$22,300.76)   | (\$16,662.02)   | (\$12,481.72)   | (\$14,749.16)   | (\$7,392.32)    | (\$9,518.25)    | (\$5,428.99)    | (\$161,239.70)  | (\$814.79)      | (\$113,793.15)              | (\$23,847.16)   |
| Issues                                                                                       | 34,263,237.73         | \$3,476,649.47  | \$2,778,533.00   | \$2,934,286.04   | \$2,853,849.24  | \$2,870,201.86  | \$3,039,783.74  | \$2,522,452.04  | \$2,984,283.39  | \$3,049,836.30  | \$2,839,940.46  | \$3,744,413.47  | \$1,169,008.72  | \$32,672,089.36             | \$2,855,269.81  |
| Salvage                                                                                      |                       |                 |                  |                  |                 |                 |                 |                 |                 |                 |                 |                 |                 |                             |                 |
| Overall                                                                                      | \$1,262,347.15        | \$71,577.94     | \$0.00           | \$0.00           | \$0.00          | \$152,439.30    | \$107,023.76    | \$115,949.27    | \$95,025.39     | \$252,312.55    | \$135,761.70    | \$213,141.13    | \$119,116.11    | \$2,939,463.57              | \$105,195.60    |
| GSD Stores (707/40 Salvage and Gen Fund 100/40)                                              | \$1,985,896.42        | \$10,030.64     | \$638,115.56     | \$736,112.72     | \$50,505.39     | \$40,060.42     | \$33,837.85     | \$49,893.86     | \$55,462.53     | \$166,148.67    | \$64,955.49     | \$63,539.43     | \$77,233.86     | \$1,892,882.69              | \$165,491.37    |