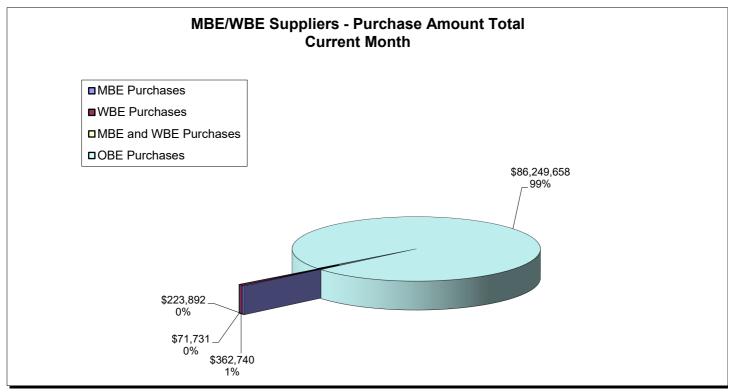

|                                                                                              | Current YTD<br>Totals | July 2022       | August 2022      | September 2022   | October 2022    | November 2022   | December 2022   | January 2023    | February 2023   | March 2023      | April 2023      | May 2023        | June 2023       | Prior FY<br>Year-End Totals | Average         |
|----------------------------------------------------------------------------------------------|-----------------------|-----------------|------------------|------------------|-----------------|-----------------|-----------------|-----------------|-----------------|-----------------|-----------------|-----------------|-----------------|-----------------------------|-----------------|
| Performance Measures - Contracting/Supplier Mgmt                                             |                       | •               | , and the second |                  |                 |                 |                 | ·               | ,               |                 |                 | •               |                 |                             |                 |
| # Active Contracts                                                                           | N/A                   | 424             | 435              | 427              | 414             | 417             | 423             | 422             | 406             | 412             | 413             | 411             | 418             | N/A                         | 419             |
| # Extended Contracts (5%)                                                                    | 417                   | 51              | 13               | 24               | 54              | 24              | 52              | 40              | 31              | 20              | 49              | 25              | 34              | 29                          | 35              |
| Renewed Contracts (5%)                                                                       | 186                   | 18              | 13               | 16               | 20              | 8               | 18              | 19              | 21              | 17              | 11              | 11              | 14              | 251                         | 16              |
| Renew/Replace/Extended (Valid Reason)                                                        | 186                   | 18              | 13               | 16               | 20              | 8               | 18              | 19              | 21              | 17              | 11              | 11              | 14              | 280                         | 16              |
| Renew/Replace/Extended (Invalid Reason)                                                      | 417                   | 51              | 13               | 24               | 54              | 24              | 52              | 40              | 31              | 20              | 49              | 25              | 34              | 343                         | N/A             |
| % Renewed/extended contracts valid                                                           | N/A                   | 27.0%           | 50.0%            | 40.0%            | 27.0%           | 25.0%           | 25.7%           | 36.5%           | 41.5%           | 47.4%           | 20.0%           | 32.4%           | 38.0%           | N/A                         | N/A             |
| % ARC Usage                                                                                  | 79.1%                 | 93.0%           | 85.1%            | 91.4%            | 82.1%           | 84.8%           | 77.8%           | 90.8%           | 60.2%           | 62.0%           | 76.0%           | 79.7%           | 67.8%           | 82.1%                       | 79.2%           |
| \$ ARC Usage                                                                                 | \$652,432,969.96      | \$41,833,519.85 | \$43,200,065.36  | \$117,257,060.89 | \$40,810,920.22 | \$37,291,834.26 | \$46,941,370.91 | \$66,050,358.94 | \$44,413,609.13 | \$43,424,349.63 | \$44,254,915.93 | \$67,090,749.60 | \$59,864,215.24 | \$520,113,730.38            | \$54,369,414.16 |
| Total # of Events Withdrawn                                                                  | 15                    | 0               | 4                | 2                | 1               | 1               | 1               | 3               | 2               | 0               | 0               | 1               | 0               | 10                          | 1               |
| Total # of Events Closed                                                                     | 951                   | 28              | 91               | 119              | 83              | 77              | 81              | 85              | 102             | 88              | 51              | 74              | 72              | 918                         | 79              |
| Total # of Events Awarded                                                                    | 688                   | 9               | 44               | 70               | 63              | 55              | 59              | 59              | 75              | 59              | 57              | 42              | 96              | 648                         | 57              |
|                                                                                              |                       |                 |                  |                  |                 |                 |                 |                 |                 |                 |                 |                 |                 |                             |                 |
| # of Suppliers in Database                                                                   | N/A                   | 11,686          | 11,692           | 11,703           | 11,712          | 11,718          | 11,721          | 11,737          | 11,750          | 11,766          | 11,780          | 11,810          | 11,838          | N/A                         | 11,743          |
| # of Inactive Suppliers                                                                      | N/A                   | 7,748           | 7,748            | 7,743            | 7,740           | 7,737           | 7,735           | 7,734           | 7,732           | 7,727           | 7,725           | 7,721           | 7,720           | N/A                         | 7,734           |
| # of Active Suppliers                                                                        | N/A                   | 3,938           | 3,944            | 3,960            | 3,972           | 3,981           | 3,986           | 4,003           | 4,018           | 4,039           | 4,055           | 4,089           | 4,118           | N/A                         | 4,009           |
| # of Supplier W/ Orders this Month                                                           | N/A                   | 542             | 621              | 662              | 624             | 612             | 616             | 604             | 674             | 679             | 706             | 543             | 627             | N/A                         | 626             |
| # of MBE Suppliers W/ Orders this Month                                                      | N/A                   | 5               | 5                | 8                | 7               | 5               | 10              | 10              | 6               | 8               | 4               | 6               | 5               | N/A                         | 7               |
| # of WBE Suppliers W/ Orders this Month                                                      | N/A                   | 6               | 8                | 11               | 7               | 8               | 9               | 8               | 9               | 10              | 6               | 10              | 7               | N/A                         | 8               |
| # of DBE Suppliers W/ Orders this Month                                                      | N/A                   | 2               | 4                | 6                | 5               | 4               | 7               | 8               | 6               | 5               | 5               | 5               | 5               | N/A                         | 5               |
| # of SLB Suppliers W/ Orders this Month                                                      | N/A                   | 19              | 23               | 18               | 24              | 19              | 16              | 18              | 13              | 18              | 14              | 13              | 15              | N/A                         | 18              |
| Contract Savings (Figure = Annual Cost Saving + Annual Reverse Auction for reporting period) | \$6,842.50            | \$0.00          | \$0.00           | \$0.00           | \$0.00          | \$4,742.50      | \$0.00          | \$2,100.00      | \$0.00          | \$0.00          | \$0.00          | \$0.00          | \$0.00          | \$13,148.11                 | \$570.21        |
| Performance Measures - Operational Efficiency                                                |                       |                 |                  |                  |                 |                 |                 |                 |                 |                 |                 |                 |                 |                             |                 |
| Cycle Count Accuracy                                                                         | N/A                   | 83.1%           | 86.1%            | 83.2%            | 82.7%           | 81.0%           | 80.1%           | 80.1%           | 83.9%           | 82.6%           | 77.8%           | 73.2%           | 73.9%           | N/A                         | 80.6%           |
| Dormant \$ Value                                                                             | N/A                   | \$2,454,561,65  | \$2,411,193,22   | \$2,638,606,78   | \$2.620.487.24  | \$2.595.193.59  | \$2.669.988.84  | \$2.692.727.77  | \$2.681.690.33  | \$2.662.044.75  | \$2,606,104,93  | \$2.568.310.32  | \$2.632.847.60  | N/A                         | \$2.602.813.09  |
| Excess \$ Value                                                                              | N/A                   | \$10,104,318,33 | \$10.094.020.24  | \$10,232,891,77  | \$10.281.307.92 | \$10.290.250.28 | \$10.031.376.48 | \$9.960.232.87  | \$9,969,603,53  | \$10.333.847.84 | \$10.755.474.61 | \$10,719,728,00 | \$11,077,084,74 | N/A                         | \$10.320.844.72 |
| \$ Value of Total Inventory                                                                  | N/A                   | \$35,496,479.07 | \$35,386,950.99  | \$35,740,572.51  | \$37,145,578.23 | \$37,778,285.08 | \$37,617,508.20 | \$37,485,788.35 | \$37,389,478.46 | \$37,755,051.37 | \$38,329,543.69 | \$38,009,151.37 | \$38,382,930.18 | N/A                         | \$37,209,776.46 |
| DCG (fill rate)                                                                              | N/A                   | 92.3%           | 85.3%            | 84.9%            | 90.0%           | 89.0%           | 92.4%           | 90.2%           | 88.8%           | 88.8%           | 88.0%           | 87.8%           | 90.6%           | N/A                         | 89.0%           |
| Police MTD Availability                                                                      | N/A                   | N/A             | 90.0%            | 85.0%            | N/A             | 86.0%           | 84.0%           | 86.0%           | 86.0%           | 86.0%           | 85.0%           | 87.0%           | 88.0%           | N/A                         | 86.3%           |
| Refuse                                                                                       | N/A                   | 79.0%           | 80.0%            | 79.0%            | 81.0%           | 78.0%           | 79.0%           | 79.0%           | 76.0%           | 77.0%           | 79.0%           | 79.0%           | 79.0%           | N/A                         | 78.8%           |
| Warehouse Sales & Returns                                                                    |                       |                 |                  |                  |                 |                 |                 |                 |                 |                 |                 |                 |                 |                             |                 |
| Returns                                                                                      | -286,165.86           | (\$20,307.68)   | (\$12,805.99)    | (\$2,464.48)     | (\$22,300.76)   | (\$16,662.02)   | (\$12,481.72)   | (\$14,749.16)   | (\$7,392.32)    | (\$9,518.25)    | (\$5,428.99)    | (\$161,239.70)  | (\$814.79)      | (\$113,793.15)              | (\$23,847.16)   |
| Issues                                                                                       | 34,263,237.73         | \$3,476,649.47  | \$2,778,533.00   | \$2,934,286.04   | \$2,853,849.24  | \$2,870,201.86  | \$3,039,783.74  | \$2,522,452.04  | \$2,984,283.39  | \$3,049,836.30  | \$2,839,940.46  | \$3,744,413.47  | \$1,169,008.72  | \$32,672,089.36             | \$2,855,269.81  |
| Salvage                                                                                      |                       |                 |                  |                  |                 |                 |                 |                 |                 |                 |                 |                 |                 |                             |                 |
| Overall                                                                                      | \$1,262,347.15        | \$71,577.94     | \$0.00           | \$0.00           | \$0.00          | \$152,439.30    | \$107,023.76    | \$115,949.27    | \$95,025.39     | \$252,312.55    | \$135,761.70    | \$213,141.13    | \$119,116.11    | \$2,939,463.57              | \$105,195.60    |
| GSD Stores (707/40 Salvage and Gen Fund 100/40)                                              | \$1,985,896.42        | \$10,030.64     | \$638,115.56     | \$736,112.72     | \$50,505.39     | \$40,060.42     | \$33,837.85     | \$49,893.86     | \$55,462.53     | \$166,148.67    | \$64,955.49     | \$63,539.43     | \$77,233.86     | \$1,892,882.69              | \$165,491.37    |