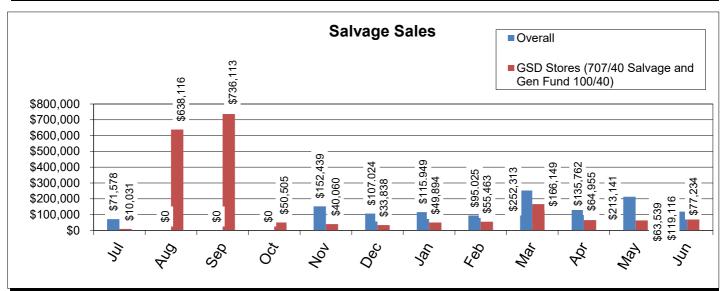

|                                                                                              | Current YTD<br>Totals | July 2022       | August 2022      | September 2022   | October 2022    | November 2022   | December 2022   | January 2023    | February 2023   | March 2023      | April 2023      | May 2023        | June 2023       | Prior FY<br>Year-End Totals | Average         |
|----------------------------------------------------------------------------------------------|-----------------------|-----------------|------------------|------------------|-----------------|-----------------|-----------------|-----------------|-----------------|-----------------|-----------------|-----------------|-----------------|-----------------------------|-----------------|
| Performance Measures - Contracting/Supplier Mgmt                                             |                       | •               | , and the second |                  |                 |                 |                 | ·               | ,               |                 |                 | •               |                 |                             |                 |
| # Active Contracts                                                                           | N/A                   | 424             | 435              | 427              | 414             | 417             | 423             | 422             | 406             | 412             | 413             | 411             | 418             | N/A                         | 419             |
| # Extended Contracts (5%)                                                                    | 417                   | 51              | 13               | 24               | 54              | 24              | 52              | 40              | 31              | 20              | 49              | 25              | 34              | 29                          | 35              |
| Renewed Contracts (5%)                                                                       | 186                   | 18              | 13               | 16               | 20              | 8               | 18              | 19              | 21              | 17              | 11              | 11              | 14              | 251                         | 16              |
| Renew/Replace/Extended (Valid Reason)                                                        | 186                   | 18              | 13               | 16               | 20              | 8               | 18              | 19              | 21              | 17              | 11              | 11              | 14              | 280                         | 16              |
| Renew/Replace/Extended (Invalid Reason)                                                      | 417                   | 51              | 13               | 24               | 54              | 24              | 52              | 40              | 31              | 20              | 49              | 25              | 34              | 343                         | N/A             |
| % Renewed/extended contracts valid                                                           | N/A                   | 27.0%           | 50.0%            | 40.0%            | 27.0%           | 25.0%           | 25.7%           | 36.5%           | 41.5%           | 47.4%           | 20.0%           | 32.4%           | 38.0%           | N/A                         | N/A             |
| % ARC Usage                                                                                  | 79.1%                 | 93.0%           | 85.1%            | 91.4%            | 82.1%           | 84.8%           | 77.8%           | 90.8%           | 60.2%           | 62.0%           | 76.0%           | 79.7%           | 67.8%           | 82.1%                       | 79.2%           |
| \$ ARC Usage                                                                                 | \$652,432,969.96      | \$41,833,519.85 | \$43,200,065.36  | \$117,257,060.89 | \$40,810,920.22 | \$37,291,834.26 | \$46,941,370.91 | \$66,050,358.94 | \$44,413,609.13 | \$43,424,349.63 | \$44,254,915.93 | \$67,090,749.60 | \$59,864,215.24 | \$520,113,730.38            | \$54,369,414.16 |
| Total # of Events Withdrawn                                                                  | 15                    | 0               | 4                | 2                | 1               | 1               | 1               | 3               | 2               | 0               | 0               | 1               | 0               | 10                          | 1               |
| Total # of Events Closed                                                                     | 951                   | 28              | 91               | 119              | 83              | 77              | 81              | 85              | 102             | 88              | 51              | 74              | 72              | 918                         | 79              |
| Total # of Events Awarded                                                                    | 688                   | 9               | 44               | 70               | 63              | 55              | 59              | 59              | 75              | 59              | 57              | 42              | 96              | 648                         | 57              |
|                                                                                              |                       |                 |                  |                  |                 |                 |                 |                 |                 |                 |                 |                 |                 |                             |                 |
| # of Suppliers in Database                                                                   | N/A                   | 11,686          | 11,692           | 11,703           | 11,712          | 11,718          | 11,721          | 11,737          | 11,750          | 11,766          | 11,780          | 11,810          | 11,838          | N/A                         | 11,743          |
| # of Inactive Suppliers                                                                      | N/A                   | 7,748           | 7,748            | 7,743            | 7,740           | 7,737           | 7,735           | 7,734           | 7,732           | 7,727           | 7,725           | 7,721           | 7,720           | N/A                         | 7,734           |
| # of Active Suppliers                                                                        | N/A                   | 3,938           | 3,944            | 3,960            | 3,972           | 3,981           | 3,986           | 4,003           | 4,018           | 4,039           | 4,055           | 4,089           | 4,118           | N/A                         | 4,009           |
| # of Supplier W/ Orders this Month                                                           | N/A                   | 542             | 621              | 662              | 624             | 612             | 616             | 604             | 674             | 679             | 706             | 543             | 627             | N/A                         | 626             |
| # of MBE Suppliers W/ Orders this Month                                                      | N/A                   | 5               | 5                | 8                | 7               | 5               | 10              | 10              | 6               | 8               | 4               | 6               | 5               | N/A                         | 7               |
| # of WBE Suppliers W/ Orders this Month                                                      | N/A                   | 6               | 8                | 11               | 7               | 8               | 9               | 8               | 9               | 10              | 6               | 10              | 7               | N/A                         | 8               |
| # of DBE Suppliers W/ Orders this Month                                                      | N/A                   | 2               | 4                | 6                | 5               | 4               | 7               | 8               | 6               | 5               | 5               | 5               | 5               | N/A                         | 5               |
| # of SLB Suppliers W/ Orders this Month                                                      | N/A                   | 19              | 23               | 18               | 24              | 19              | 16              | 18              | 13              | 18              | 14              | 13              | 15              | N/A                         | 18              |
| Contract Savings (Figure = Annual Cost Saving + Annual Reverse Auction for reporting period) | \$6,842.50            | \$0.00          | \$0.00           | \$0.00           | \$0.00          | \$4,742.50      | \$0.00          | \$2,100.00      | \$0.00          | \$0.00          | \$0.00          | \$0.00          | \$0.00          | \$13,148.11                 | \$570.21        |
| Performance Measures - Operational Efficiency                                                |                       |                 |                  |                  |                 |                 |                 |                 |                 |                 |                 |                 |                 |                             |                 |
| Cycle Count Accuracy                                                                         | N/A                   | 83.1%           | 86.1%            | 83.2%            | 82.7%           | 81.0%           | 80.1%           | 80.1%           | 83.9%           | 82.6%           | 77.8%           | 73.2%           | 73.9%           | N/A                         | 80.6%           |
| Dormant \$ Value                                                                             | N/A                   | \$2,454,561,65  | \$2,411,193,22   | \$2,638,606,78   | \$2.620.487.24  | \$2.595.193.59  | \$2.669.988.84  | \$2.692.727.77  | \$2.681.690.33  | \$2.662.044.75  | \$2,606,104,93  | \$2.568.310.32  | \$2.632.847.60  | N/A                         | \$2.602.813.09  |
| Excess \$ Value                                                                              | N/A                   | \$10,104,318,33 | \$10.094.020.24  | \$10,232,891,77  | \$10.281.307.92 | \$10.290.250.28 | \$10.031.376.48 | \$9.960.232.87  | \$9,969,603,53  | \$10.333.847.84 | \$10.755.474.61 | \$10,719,728,00 | \$11,077,084,74 | N/A                         | \$10.320.844.72 |
| \$ Value of Total Inventory                                                                  | N/A                   | \$35,496,479.07 | \$35,386,950.99  | \$35,740,572.51  | \$37,145,578.23 | \$37,778,285.08 | \$37,617,508.20 | \$37,485,788.35 | \$37,389,478.46 | \$37,755,051.37 | \$38,329,543.69 | \$38,009,151.37 | \$38,382,930.18 | N/A                         | \$37,209,776.46 |
| DCG (fill rate)                                                                              | N/A                   | 92.3%           | 85.3%            | 84.9%            | 90.0%           | 89.0%           | 92.4%           | 90.2%           | 88.8%           | 88.8%           | 88.0%           | 87.8%           | 90.6%           | N/A                         | 89.0%           |
| Police MTD Availability                                                                      | N/A                   | N/A             | 90.0%            | 85.0%            | N/A             | 86.0%           | 84.0%           | 86.0%           | 86.0%           | 86.0%           | 85.0%           | 87.0%           | 88.0%           | N/A                         | 86.3%           |
| Refuse                                                                                       | N/A                   | 79.0%           | 80.0%            | 79.0%            | 81.0%           | 78.0%           | 79.0%           | 79.0%           | 76.0%           | 77.0%           | 79.0%           | 79.0%           | 79.0%           | N/A                         | 78.8%           |
| Warehouse Sales & Returns                                                                    |                       |                 |                  |                  |                 |                 |                 |                 |                 |                 |                 |                 |                 |                             |                 |
| Returns                                                                                      | -286,165.86           | (\$20,307.68)   | (\$12,805.99)    | (\$2,464.48)     | (\$22,300.76)   | (\$16,662.02)   | (\$12,481.72)   | (\$14,749.16)   | (\$7,392.32)    | (\$9,518.25)    | (\$5,428.99)    | (\$161,239.70)  | (\$814.79)      | (\$113,793.15)              | (\$23,847.16)   |
| Issues                                                                                       | 34,263,237.73         | \$3,476,649.47  | \$2,778,533.00   | \$2,934,286.04   | \$2,853,849.24  | \$2,870,201.86  | \$3,039,783.74  | \$2,522,452.04  | \$2,984,283.39  | \$3,049,836.30  | \$2,839,940.46  | \$3,744,413.47  | \$1,169,008.72  | \$32,672,089.36             | \$2,855,269.81  |
| Salvage                                                                                      |                       |                 |                  |                  |                 |                 |                 |                 |                 |                 |                 |                 |                 |                             |                 |
| Overall                                                                                      | \$1,262,347.15        | \$71,577.94     | \$0.00           | \$0.00           | \$0.00          | \$152,439.30    | \$107,023.76    | \$115,949.27    | \$95,025.39     | \$252,312.55    | \$135,761.70    | \$213,141.13    | \$119,116.11    | \$2,939,463.57              | \$105,195.60    |
| GSD Stores (707/40 Salvage and Gen Fund 100/40)                                              | \$1,985,896.42        | \$10,030.64     | \$638,115.56     | \$736,112.72     | \$50,505.39     | \$40,060.42     | \$33,837.85     | \$49,893.86     | \$55,462.53     | \$166,148.67    | \$64,955.49     | \$63,539.43     | \$77,233.86     | \$1,892,882.69              | \$165,491.37    |