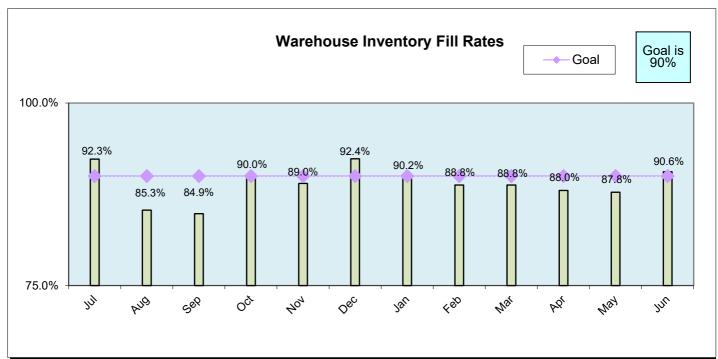

|                                                                                              | Current YTD<br>Totals | July 2022       | August 2022      | September 2022   | October 2022    | November 2022   | December 2022   | January 2023    | February 2023   | March 2023      | April 2023      | May 2023        | June 2023       | Prior FY<br>Year-End Totals | Average         |
|----------------------------------------------------------------------------------------------|-----------------------|-----------------|------------------|------------------|-----------------|-----------------|-----------------|-----------------|-----------------|-----------------|-----------------|-----------------|-----------------|-----------------------------|-----------------|
| Performance Measures - Contracting/Supplier Mgmt                                             |                       | •               | , and the second |                  |                 |                 |                 | ·               | ,               |                 |                 | •               |                 |                             |                 |
| # Active Contracts                                                                           | N/A                   | 424             | 435              | 427              | 414             | 417             | 423             | 422             | 406             | 412             | 413             | 411             | 418             | N/A                         | 419             |
| # Extended Contracts (5%)                                                                    | 417                   | 51              | 13               | 24               | 54              | 24              | 52              | 40              | 31              | 20              | 49              | 25              | 34              | 29                          | 35              |
| Renewed Contracts (5%)                                                                       | 186                   | 18              | 13               | 16               | 20              | 8               | 18              | 19              | 21              | 17              | 11              | 11              | 14              | 251                         | 16              |
| Renew/Replace/Extended (Valid Reason)                                                        | 186                   | 18              | 13               | 16               | 20              | 8               | 18              | 19              | 21              | 17              | 11              | 11              | 14              | 280                         | 16              |
| Renew/Replace/Extended (Invalid Reason)                                                      | 417                   | 51              | 13               | 24               | 54              | 24              | 52              | 40              | 31              | 20              | 49              | 25              | 34              | 343                         | N/A             |
| % Renewed/extended contracts valid                                                           | N/A                   | 27.0%           | 50.0%            | 40.0%            | 27.0%           | 25.0%           | 25.7%           | 36.5%           | 41.5%           | 47.4%           | 20.0%           | 32.4%           | 38.0%           | N/A                         | N/A             |
| % ARC Usage                                                                                  | 79.1%                 | 93.0%           | 85.1%            | 91.4%            | 82.1%           | 84.8%           | 77.8%           | 90.8%           | 60.2%           | 62.0%           | 76.0%           | 79.7%           | 67.8%           | 82.1%                       | 79.2%           |
| \$ ARC Usage                                                                                 | \$652,432,969.96      | \$41,833,519.85 | \$43,200,065.36  | \$117,257,060.89 | \$40,810,920.22 | \$37,291,834.26 | \$46,941,370.91 | \$66,050,358.94 | \$44,413,609.13 | \$43,424,349.63 | \$44,254,915.93 | \$67,090,749.60 | \$59,864,215.24 | \$520,113,730.38            | \$54,369,414.16 |
| Total # of Events Withdrawn                                                                  | 15                    | 0               | 4                | 2                | 1               | 1               | 1               | 3               | 2               | 0               | 0               | 1               | 0               | 10                          | 1               |
| Total # of Events Closed                                                                     | 951                   | 28              | 91               | 119              | 83              | 77              | 81              | 85              | 102             | 88              | 51              | 74              | 72              | 918                         | 79              |
| Total # of Events Awarded                                                                    | 688                   | 9               | 44               | 70               | 63              | 55              | 59              | 59              | 75              | 59              | 57              | 42              | 96              | 648                         | 57              |
|                                                                                              |                       |                 |                  |                  |                 |                 |                 |                 |                 |                 |                 |                 |                 |                             |                 |
| # of Suppliers in Database                                                                   | N/A                   | 11,686          | 11,692           | 11,703           | 11,712          | 11,718          | 11,721          | 11,737          | 11,750          | 11,766          | 11,780          | 11,810          | 11,838          | N/A                         | 11,743          |
| # of Inactive Suppliers                                                                      | N/A                   | 7,748           | 7,748            | 7,743            | 7,740           | 7,737           | 7,735           | 7,734           | 7,732           | 7,727           | 7,725           | 7,721           | 7,720           | N/A                         | 7,734           |
| # of Active Suppliers                                                                        | N/A                   | 3,938           | 3,944            | 3,960            | 3,972           | 3,981           | 3,986           | 4,003           | 4,018           | 4,039           | 4,055           | 4,089           | 4,118           | N/A                         | 4,009           |
| # of Supplier W/ Orders this Month                                                           | N/A                   | 542             | 621              | 662              | 624             | 612             | 616             | 604             | 674             | 679             | 706             | 543             | 627             | N/A                         | 626             |
| # of MBE Suppliers W/ Orders this Month                                                      | N/A                   | 5               | 5                | 8                | 7               | 5               | 10              | 10              | 6               | 8               | 4               | 6               | 5               | N/A                         | 7               |
| # of WBE Suppliers W/ Orders this Month                                                      | N/A                   | 6               | 8                | 11               | 7               | 8               | 9               | 8               | 9               | 10              | 6               | 10              | 7               | N/A                         | 8               |
| # of DBE Suppliers W/ Orders this Month                                                      | N/A                   | 2               | 4                | 6                | 5               | 4               | 7               | 8               | 6               | 5               | 5               | 5               | 5               | N/A                         | 5               |
| # of SLB Suppliers W/ Orders this Month                                                      | N/A                   | 19              | 23               | 18               | 24              | 19              | 16              | 18              | 13              | 18              | 14              | 13              | 15              | N/A                         | 18              |
| Contract Savings (Figure = Annual Cost Saving + Annual Reverse Auction for reporting period) | \$6,842.50            | \$0.00          | \$0.00           | \$0.00           | \$0.00          | \$4,742.50      | \$0.00          | \$2,100.00      | \$0.00          | \$0.00          | \$0.00          | \$0.00          | \$0.00          | \$13,148.11                 | \$570.21        |
| Performance Measures - Operational Efficiency                                                |                       |                 |                  |                  |                 |                 |                 |                 |                 |                 |                 |                 |                 |                             |                 |
| Cycle Count Accuracy                                                                         | N/A                   | 83.1%           | 86.1%            | 83.2%            | 82.7%           | 81.0%           | 80.1%           | 80.1%           | 83.9%           | 82.6%           | 77.8%           | 73.2%           | 73.9%           | N/A                         | 80.6%           |
| Dormant \$ Value                                                                             | N/A                   | \$2,454,561,65  | \$2,411,193,22   | \$2,638,606,78   | \$2.620.487.24  | \$2.595.193.59  | \$2.669.988.84  | \$2.692.727.77  | \$2.681.690.33  | \$2.662.044.75  | \$2,606,104,93  | \$2.568.310.32  | \$2.632.847.60  | N/A                         | \$2.602.813.09  |
| Excess \$ Value                                                                              | N/A                   | \$10,104,318,33 | \$10.094.020.24  | \$10,232,891,77  | \$10.281.307.92 | \$10.290.250.28 | \$10.031.376.48 | \$9.960.232.87  | \$9,969,603,53  | \$10.333.847.84 | \$10.755.474.61 | \$10,719,728,00 | \$11,077,084,74 | N/A                         | \$10.320.844.72 |
| \$ Value of Total Inventory                                                                  | N/A                   | \$35,496,479.07 | \$35,386,950.99  | \$35,740,572.51  | \$37,145,578.23 | \$37,778,285.08 | \$37,617,508.20 | \$37,485,788.35 | \$37,389,478.46 | \$37,755,051.37 | \$38,329,543.69 | \$38,009,151.37 | \$38,382,930.18 | N/A                         | \$37,209,776.46 |
| DCG (fill rate)                                                                              | N/A                   | 92.3%           | 85.3%            | 84.9%            | 90.0%           | 89.0%           | 92.4%           | 90.2%           | 88.8%           | 88.8%           | 88.0%           | 87.8%           | 90.6%           | N/A                         | 89.0%           |
| Police MTD Availability                                                                      | N/A                   | N/A             | 90.0%            | 85.0%            | N/A             | 86.0%           | 84.0%           | 86.0%           | 86.0%           | 86.0%           | 85.0%           | 87.0%           | 88.0%           | N/A                         | 86.3%           |
| Refuse                                                                                       | N/A                   | 79.0%           | 80.0%            | 79.0%            | 81.0%           | 78.0%           | 79.0%           | 79.0%           | 76.0%           | 77.0%           | 79.0%           | 79.0%           | 79.0%           | N/A                         | 78.8%           |
| Warehouse Sales & Returns                                                                    |                       |                 |                  |                  |                 |                 |                 |                 |                 |                 |                 |                 |                 |                             |                 |
| Returns                                                                                      | -286,165.86           | (\$20,307.68)   | (\$12,805.99)    | (\$2,464.48)     | (\$22,300.76)   | (\$16,662.02)   | (\$12,481.72)   | (\$14,749.16)   | (\$7,392.32)    | (\$9,518.25)    | (\$5,428.99)    | (\$161,239.70)  | (\$814.79)      | (\$113,793.15)              | (\$23,847.16)   |
| Issues                                                                                       | 34,263,237.73         | \$3,476,649.47  | \$2,778,533.00   | \$2,934,286.04   | \$2,853,849.24  | \$2,870,201.86  | \$3,039,783.74  | \$2,522,452.04  | \$2,984,283.39  | \$3,049,836.30  | \$2,839,940.46  | \$3,744,413.47  | \$1,169,008.72  | \$32,672,089.36             | \$2,855,269.81  |
| Salvage                                                                                      |                       |                 |                  |                  |                 |                 |                 |                 |                 |                 |                 |                 |                 |                             |                 |
| Overall                                                                                      | \$1,262,347.15        | \$71,577.94     | \$0.00           | \$0.00           | \$0.00          | \$152,439.30    | \$107,023.76    | \$115,949.27    | \$95,025.39     | \$252,312.55    | \$135,761.70    | \$213,141.13    | \$119,116.11    | \$2,939,463.57              | \$105,195.60    |
| GSD Stores (707/40 Salvage and Gen Fund 100/40)                                              | \$1,985,896.42        | \$10,030.64     | \$638,115.56     | \$736,112.72     | \$50,505.39     | \$40,060.42     | \$33,837.85     | \$49,893.86     | \$55,462.53     | \$166,148.67    | \$64,955.49     | \$63,539.43     | \$77,233.86     | \$1,892,882.69              | \$165,491.37    |