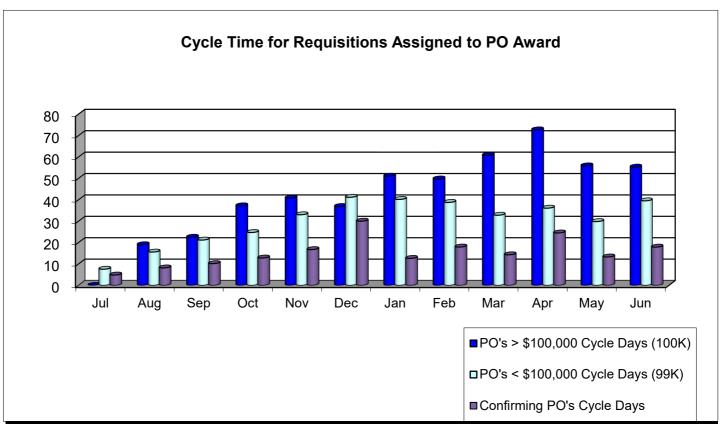

|                                                                                              | Current YTD<br>Totals | July 2022       | August 2022      | September 2022   | October 2022    | November 2022   | December 2022   | January 2023    | February 2023   | March 2023      | April 2023      | May 2023        | June 2023       | Prior FY<br>Year-End Totals | Average         |
|----------------------------------------------------------------------------------------------|-----------------------|-----------------|------------------|------------------|-----------------|-----------------|-----------------|-----------------|-----------------|-----------------|-----------------|-----------------|-----------------|-----------------------------|-----------------|
| Performance Measures - Contracting/Supplier Mgmt                                             |                       | •               | , and the second |                  |                 |                 |                 | ·               | ,               |                 |                 | •               |                 |                             |                 |
| # Active Contracts                                                                           | N/A                   | 424             | 435              | 427              | 414             | 417             | 423             | 422             | 406             | 412             | 413             | 411             | 418             | N/A                         | 419             |
| # Extended Contracts (5%)                                                                    | 417                   | 51              | 13               | 24               | 54              | 24              | 52              | 40              | 31              | 20              | 49              | 25              | 34              | 29                          | 35              |
| Renewed Contracts (5%)                                                                       | 186                   | 18              | 13               | 16               | 20              | 8               | 18              | 19              | 21              | 17              | 11              | 11              | 14              | 251                         | 16              |
| Renew/Replace/Extended (Valid Reason)                                                        | 186                   | 18              | 13               | 16               | 20              | 8               | 18              | 19              | 21              | 17              | 11              | 11              | 14              | 280                         | 16              |
| Renew/Replace/Extended (Invalid Reason)                                                      | 417                   | 51              | 13               | 24               | 54              | 24              | 52              | 40              | 31              | 20              | 49              | 25              | 34              | 343                         | N/A             |
| % Renewed/extended contracts valid                                                           | N/A                   | 27.0%           | 50.0%            | 40.0%            | 27.0%           | 25.0%           | 25.7%           | 36.5%           | 41.5%           | 47.4%           | 20.0%           | 32.4%           | 38.0%           | N/A                         | N/A             |
| % ARC Usage                                                                                  | 79.1%                 | 93.0%           | 85.1%            | 91.4%            | 82.1%           | 84.8%           | 77.8%           | 90.8%           | 60.2%           | 62.0%           | 76.0%           | 79.7%           | 67.8%           | 82.1%                       | 79.2%           |
| \$ ARC Usage                                                                                 | \$652,432,969.96      | \$41,833,519.85 | \$43,200,065.36  | \$117,257,060.89 | \$40,810,920.22 | \$37,291,834.26 | \$46,941,370.91 | \$66,050,358.94 | \$44,413,609.13 | \$43,424,349.63 | \$44,254,915.93 | \$67,090,749.60 | \$59,864,215.24 | \$520,113,730.38            | \$54,369,414.16 |
| Total # of Events Withdrawn                                                                  | 15                    | 0               | 4                | 2                | 1               | 1               | 1               | 3               | 2               | 0               | 0               | 1               | 0               | 10                          | 1               |
| Total # of Events Closed                                                                     | 951                   | 28              | 91               | 119              | 83              | 77              | 81              | 85              | 102             | 88              | 51              | 74              | 72              | 918                         | 79              |
| Total # of Events Awarded                                                                    | 688                   | 9               | 44               | 70               | 63              | 55              | 59              | 59              | 75              | 59              | 57              | 42              | 96              | 648                         | 57              |
|                                                                                              |                       |                 |                  |                  |                 |                 |                 |                 |                 |                 |                 |                 |                 |                             |                 |
| # of Suppliers in Database                                                                   | N/A                   | 11,686          | 11,692           | 11,703           | 11,712          | 11,718          | 11,721          | 11,737          | 11,750          | 11,766          | 11,780          | 11,810          | 11,838          | N/A                         | 11,743          |
| # of Inactive Suppliers                                                                      | N/A                   | 7,748           | 7,748            | 7,743            | 7,740           | 7,737           | 7,735           | 7,734           | 7,732           | 7,727           | 7,725           | 7,721           | 7,720           | N/A                         | 7,734           |
| # of Active Suppliers                                                                        | N/A                   | 3,938           | 3,944            | 3,960            | 3,972           | 3,981           | 3,986           | 4,003           | 4,018           | 4,039           | 4,055           | 4,089           | 4,118           | N/A                         | 4,009           |
| # of Supplier W/ Orders this Month                                                           | N/A                   | 542             | 621              | 662              | 624             | 612             | 616             | 604             | 674             | 679             | 706             | 543             | 627             | N/A                         | 626             |
| # of MBE Suppliers W/ Orders this Month                                                      | N/A                   | 5               | 5                | 8                | 7               | 5               | 10              | 10              | 6               | 8               | 4               | 6               | 5               | N/A                         | 7               |
| # of WBE Suppliers W/ Orders this Month                                                      | N/A                   | 6               | 8                | 11               | 7               | 8               | 9               | 8               | 9               | 10              | 6               | 10              | 7               | N/A                         | 8               |
| # of DBE Suppliers W/ Orders this Month                                                      | N/A                   | 2               | 4                | 6                | 5               | 4               | 7               | 8               | 6               | 5               | 5               | 5               | 5               | N/A                         | 5               |
| # of SLB Suppliers W/ Orders this Month                                                      | N/A                   | 19              | 23               | 18               | 24              | 19              | 16              | 18              | 13              | 18              | 14              | 13              | 15              | N/A                         | 18              |
| Contract Savings (Figure = Annual Cost Saving + Annual Reverse Auction for reporting period) | \$6,842.50            | \$0.00          | \$0.00           | \$0.00           | \$0.00          | \$4,742.50      | \$0.00          | \$2,100.00      | \$0.00          | \$0.00          | \$0.00          | \$0.00          | \$0.00          | \$13,148.11                 | \$570.21        |
| Performance Measures - Operational Efficiency                                                |                       |                 |                  |                  |                 |                 |                 |                 |                 |                 |                 |                 |                 |                             |                 |
| Cycle Count Accuracy                                                                         | N/A                   | 83.1%           | 86.1%            | 83.2%            | 82.7%           | 81.0%           | 80.1%           | 80.1%           | 83.9%           | 82.6%           | 77.8%           | 73.2%           | 73.9%           | N/A                         | 80.6%           |
| Dormant \$ Value                                                                             | N/A                   | \$2,454,561,65  | \$2,411,193,22   | \$2,638,606,78   | \$2.620.487.24  | \$2.595.193.59  | \$2.669.988.84  | \$2.692.727.77  | \$2.681.690.33  | \$2.662.044.75  | \$2,606,104,93  | \$2.568.310.32  | \$2.632.847.60  | N/A                         | \$2.602.813.09  |
| Excess \$ Value                                                                              | N/A                   | \$10,104,318,33 | \$10.094.020.24  | \$10,232,891,77  | \$10.281.307.92 | \$10.290.250.28 | \$10.031.376.48 | \$9.960.232.87  | \$9,969,603,53  | \$10.333.847.84 | \$10.755.474.61 | \$10,719,728,00 | \$11,077,084,74 | N/A                         | \$10.320.844.72 |
| \$ Value of Total Inventory                                                                  | N/A                   | \$35,496,479.07 | \$35,386,950.99  | \$35,740,572.51  | \$37,145,578.23 | \$37,778,285.08 | \$37,617,508.20 | \$37,485,788.35 | \$37,389,478.46 | \$37,755,051.37 | \$38,329,543.69 | \$38,009,151.37 | \$38,382,930.18 | N/A                         | \$37,209,776.46 |
| DCG (fill rate)                                                                              | N/A                   | 92.3%           | 85.3%            | 84.9%            | 90.0%           | 89.0%           | 92.4%           | 90.2%           | 88.8%           | 88.8%           | 88.0%           | 87.8%           | 90.6%           | N/A                         | 89.0%           |
| Police MTD Availability                                                                      | N/A                   | N/A             | 90.0%            | 85.0%            | N/A             | 86.0%           | 84.0%           | 86.0%           | 86.0%           | 86.0%           | 85.0%           | 87.0%           | 88.0%           | N/A                         | 86.3%           |
| Refuse                                                                                       | N/A                   | 79.0%           | 80.0%            | 79.0%            | 81.0%           | 78.0%           | 79.0%           | 79.0%           | 76.0%           | 77.0%           | 79.0%           | 79.0%           | 79.0%           | N/A                         | 78.8%           |
| Warehouse Sales & Returns                                                                    |                       |                 |                  |                  |                 |                 |                 |                 |                 |                 |                 |                 |                 |                             |                 |
| Returns                                                                                      | -286,165.86           | (\$20,307.68)   | (\$12,805.99)    | (\$2,464.48)     | (\$22,300.76)   | (\$16,662.02)   | (\$12,481.72)   | (\$14,749.16)   | (\$7,392.32)    | (\$9,518.25)    | (\$5,428.99)    | (\$161,239.70)  | (\$814.79)      | (\$113,793.15)              | (\$23,847.16)   |
| Issues                                                                                       | 34,263,237.73         | \$3,476,649.47  | \$2,778,533.00   | \$2,934,286.04   | \$2,853,849.24  | \$2,870,201.86  | \$3,039,783.74  | \$2,522,452.04  | \$2,984,283.39  | \$3,049,836.30  | \$2,839,940.46  | \$3,744,413.47  | \$1,169,008.72  | \$32,672,089.36             | \$2,855,269.81  |
| Salvage                                                                                      |                       |                 |                  |                  |                 |                 |                 |                 |                 |                 |                 |                 |                 |                             |                 |
| Overall                                                                                      | \$1,262,347.15        | \$71,577.94     | \$0.00           | \$0.00           | \$0.00          | \$152,439.30    | \$107,023.76    | \$115,949.27    | \$95,025.39     | \$252,312.55    | \$135,761.70    | \$213,141.13    | \$119,116.11    | \$2,939,463.57              | \$105,195.60    |
| GSD Stores (707/40 Salvage and Gen Fund 100/40)                                              | \$1,985,896.42        | \$10,030.64     | \$638,115.56     | \$736,112.72     | \$50,505.39     | \$40,060.42     | \$33,837.85     | \$49,893.86     | \$55,462.53     | \$166,148.67    | \$64,955.49     | \$63,539.43     | \$77,233.86     | \$1,892,882.69              | \$165,491.37    |