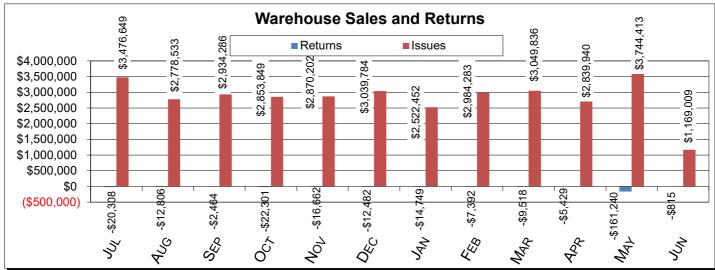

|                                                                                              | Current YTD<br>Totals | July 2022       | August 2022      | September 2022   | October 2022    | November 2022   | December 2022   | January 2023    | February 2023   | March 2023      | April 2023      | May 2023        | June 2023       | Prior FY<br>Year-End Totals | Average         |
|----------------------------------------------------------------------------------------------|-----------------------|-----------------|------------------|------------------|-----------------|-----------------|-----------------|-----------------|-----------------|-----------------|-----------------|-----------------|-----------------|-----------------------------|-----------------|
| Performance Measures - Contracting/Supplier Mgmt                                             |                       | •               | , and the second |                  |                 |                 |                 | ·               | ,               |                 |                 | •               |                 |                             |                 |
| # Active Contracts                                                                           | N/A                   | 424             | 435              | 427              | 414             | 417             | 423             | 422             | 406             | 412             | 413             | 411             | 418             | N/A                         | 419             |
| # Extended Contracts (5%)                                                                    | 417                   | 51              | 13               | 24               | 54              | 24              | 52              | 40              | 31              | 20              | 49              | 25              | 34              | 29                          | 35              |
| Renewed Contracts (5%)                                                                       | 186                   | 18              | 13               | 16               | 20              | 8               | 18              | 19              | 21              | 17              | 11              | 11              | 14              | 251                         | 16              |
| Renew/Replace/Extended (Valid Reason)                                                        | 186                   | 18              | 13               | 16               | 20              | 8               | 18              | 19              | 21              | 17              | 11              | 11              | 14              | 280                         | 16              |
| Renew/Replace/Extended (Invalid Reason)                                                      | 417                   | 51              | 13               | 24               | 54              | 24              | 52              | 40              | 31              | 20              | 49              | 25              | 34              | 343                         | N/A             |
| % Renewed/extended contracts valid                                                           | N/A                   | 27.0%           | 50.0%            | 40.0%            | 27.0%           | 25.0%           | 25.7%           | 36.5%           | 41.5%           | 47.4%           | 20.0%           | 32.4%           | 38.0%           | N/A                         | N/A             |
| % ARC Usage                                                                                  | 79.1%                 | 93.0%           | 85.1%            | 91.4%            | 82.1%           | 84.8%           | 77.8%           | 90.8%           | 60.2%           | 62.0%           | 76.0%           | 79.7%           | 67.8%           | 82.1%                       | 79.2%           |
| \$ ARC Usage                                                                                 | \$652,432,969.96      | \$41,833,519.85 | \$43,200,065.36  | \$117,257,060.89 | \$40,810,920.22 | \$37,291,834.26 | \$46,941,370.91 | \$66,050,358.94 | \$44,413,609.13 | \$43,424,349.63 | \$44,254,915.93 | \$67,090,749.60 | \$59,864,215.24 | \$520,113,730.38            | \$54,369,414.16 |
| Total # of Events Withdrawn                                                                  | 15                    | 0               | 4                | 2                | 1               | 1               | 1               | 3               | 2               | 0               | 0               | 1               | 0               | 10                          | 1               |
| Total # of Events Closed                                                                     | 951                   | 28              | 91               | 119              | 83              | 77              | 81              | 85              | 102             | 88              | 51              | 74              | 72              | 918                         | 79              |
| Total # of Events Awarded                                                                    | 688                   | 9               | 44               | 70               | 63              | 55              | 59              | 59              | 75              | 59              | 57              | 42              | 96              | 648                         | 57              |
|                                                                                              |                       |                 |                  |                  |                 |                 |                 |                 |                 |                 |                 |                 |                 |                             |                 |
| # of Suppliers in Database                                                                   | N/A                   | 11,686          | 11,692           | 11,703           | 11,712          | 11,718          | 11,721          | 11,737          | 11,750          | 11,766          | 11,780          | 11,810          | 11,838          | N/A                         | 11,743          |
| # of Inactive Suppliers                                                                      | N/A                   | 7,748           | 7,748            | 7,743            | 7,740           | 7,737           | 7,735           | 7,734           | 7,732           | 7,727           | 7,725           | 7,721           | 7,720           | N/A                         | 7,734           |
| # of Active Suppliers                                                                        | N/A                   | 3,938           | 3,944            | 3,960            | 3,972           | 3,981           | 3,986           | 4,003           | 4,018           | 4,039           | 4,055           | 4,089           | 4,118           | N/A                         | 4,009           |
| # of Supplier W/ Orders this Month                                                           | N/A                   | 542             | 621              | 662              | 624             | 612             | 616             | 604             | 674             | 679             | 706             | 543             | 627             | N/A                         | 626             |
| # of MBE Suppliers W/ Orders this Month                                                      | N/A                   | 5               | 5                | 8                | 7               | 5               | 10              | 10              | 6               | 8               | 4               | 6               | 5               | N/A                         | 7               |
| # of WBE Suppliers W/ Orders this Month                                                      | N/A                   | 6               | 8                | 11               | 7               | 8               | 9               | 8               | 9               | 10              | 6               | 10              | 7               | N/A                         | 8               |
| # of DBE Suppliers W/ Orders this Month                                                      | N/A                   | 2               | 4                | 6                | 5               | 4               | 7               | 8               | 6               | 5               | 5               | 5               | 5               | N/A                         | 5               |
| # of SLB Suppliers W/ Orders this Month                                                      | N/A                   | 19              | 23               | 18               | 24              | 19              | 16              | 18              | 13              | 18              | 14              | 13              | 15              | N/A                         | 18              |
| Contract Savings (Figure = Annual Cost Saving + Annual Reverse Auction for reporting period) | \$6,842.50            | \$0.00          | \$0.00           | \$0.00           | \$0.00          | \$4,742.50      | \$0.00          | \$2,100.00      | \$0.00          | \$0.00          | \$0.00          | \$0.00          | \$0.00          | \$13,148.11                 | \$570.21        |
| Performance Measures - Operational Efficiency                                                |                       |                 |                  |                  |                 |                 |                 |                 |                 |                 |                 |                 |                 |                             |                 |
| Cycle Count Accuracy                                                                         | N/A                   | 83.1%           | 86.1%            | 83.2%            | 82.7%           | 81.0%           | 80.1%           | 80.1%           | 83.9%           | 82.6%           | 77.8%           | 73.2%           | 73.9%           | N/A                         | 80.6%           |
| Dormant \$ Value                                                                             | N/A                   | \$2,454,561,65  | \$2,411,193,22   | \$2,638,606,78   | \$2.620.487.24  | \$2.595.193.59  | \$2.669.988.84  | \$2.692.727.77  | \$2.681.690.33  | \$2.662.044.75  | \$2,606,104,93  | \$2.568.310.32  | \$2.632.847.60  | N/A                         | \$2.602.813.09  |
| Excess \$ Value                                                                              | N/A                   | \$10,104,318,33 | \$10.094.020.24  | \$10,232,891,77  | \$10.281.307.92 | \$10.290.250.28 | \$10.031.376.48 | \$9.960.232.87  | \$9,969,603,53  | \$10.333.847.84 | \$10.755.474.61 | \$10,719,728,00 | \$11,077,084,74 | N/A                         | \$10.320.844.72 |
| \$ Value of Total Inventory                                                                  | N/A                   | \$35,496,479.07 | \$35,386,950.99  | \$35,740,572.51  | \$37,145,578.23 | \$37,778,285.08 | \$37,617,508.20 | \$37,485,788.35 | \$37,389,478.46 | \$37,755,051.37 | \$38,329,543.69 | \$38,009,151.37 | \$38,382,930.18 | N/A                         | \$37,209,776.46 |
| DCG (fill rate)                                                                              | N/A                   | 92.3%           | 85.3%            | 84.9%            | 90.0%           | 89.0%           | 92.4%           | 90.2%           | 88.8%           | 88.8%           | 88.0%           | 87.8%           | 90.6%           | N/A                         | 89.0%           |
| Police MTD Availability                                                                      | N/A                   | N/A             | 90.0%            | 85.0%            | N/A             | 86.0%           | 84.0%           | 86.0%           | 86.0%           | 86.0%           | 85.0%           | 87.0%           | 88.0%           | N/A                         | 86.3%           |
| Refuse                                                                                       | N/A                   | 79.0%           | 80.0%            | 79.0%            | 81.0%           | 78.0%           | 79.0%           | 79.0%           | 76.0%           | 77.0%           | 79.0%           | 79.0%           | 79.0%           | N/A                         | 78.8%           |
| Warehouse Sales & Returns                                                                    |                       |                 |                  |                  |                 |                 |                 |                 |                 |                 |                 |                 |                 |                             |                 |
| Returns                                                                                      | -286,165.86           | (\$20,307.68)   | (\$12,805.99)    | (\$2,464.48)     | (\$22,300.76)   | (\$16,662.02)   | (\$12,481.72)   | (\$14,749.16)   | (\$7,392.32)    | (\$9,518.25)    | (\$5,428.99)    | (\$161,239.70)  | (\$814.79)      | (\$113,793.15)              | (\$23,847.16)   |
| Issues                                                                                       | 34,263,237.73         | \$3,476,649.47  | \$2,778,533.00   | \$2,934,286.04   | \$2,853,849.24  | \$2,870,201.86  | \$3,039,783.74  | \$2,522,452.04  | \$2,984,283.39  | \$3,049,836.30  | \$2,839,940.46  | \$3,744,413.47  | \$1,169,008.72  | \$32,672,089.36             | \$2,855,269.81  |
| Salvage                                                                                      |                       |                 |                  |                  |                 |                 |                 |                 |                 |                 |                 |                 |                 |                             |                 |
| Overall                                                                                      | \$1,262,347.15        | \$71,577.94     | \$0.00           | \$0.00           | \$0.00          | \$152,439.30    | \$107,023.76    | \$115,949.27    | \$95,025.39     | \$252,312.55    | \$135,761.70    | \$213,141.13    | \$119,116.11    | \$2,939,463.57              | \$105,195.60    |
| GSD Stores (707/40 Salvage and Gen Fund 100/40)                                              | \$1,985,896.42        | \$10,030.64     | \$638,115.56     | \$736,112.72     | \$50,505.39     | \$40,060.42     | \$33,837.85     | \$49,893.86     | \$55,462.53     | \$166,148.67    | \$64,955.49     | \$63,539.43     | \$77,233.86     | \$1,892,882.69              | \$165,491.37    |