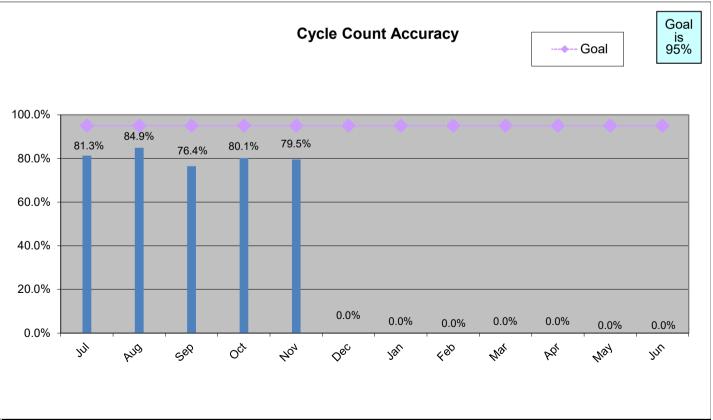

|                                                        | Current YTD<br>Totals | July 2023       | August 2023     | September 2023  | October 2023     | November 2023   | December 2023 | January 2024 | February 2024 | March 2024 | April 2024 | May 2024 | June 2024 | Prior FY<br>Year-End Totals | Average                                 |
|--------------------------------------------------------|-----------------------|-----------------|-----------------|-----------------|------------------|-----------------|---------------|--------------|---------------|------------|------------|----------|-----------|-----------------------------|-----------------------------------------|
| Performance Measures - Contracting/Supplier Mgmt       |                       |                 | Ť.              |                 |                  |                 |               |              |               |            |            |          |           |                             | , i i i i i i i i i i i i i i i i i i i |
| # Active Contracts                                     | N/A                   | 405             | 420             | 417             | 430              | 418             |               |              |               |            |            |          |           | N/A                         | 418                                     |
| # Extended Contracts (5%)                              | 17                    | 3               | 3               | 3               | 5                | 3               |               |              |               |            |            |          |           | 417                         | 3                                       |
| Renewed Contracts (5%)                                 | 85                    | 19              | 14              | 17              | 23               | 12              |               |              |               |            |            |          |           | 186                         | 17                                      |
| Renew/Replace/Extended (Valid Reason)                  | 102                   | 22              | 17              | 20              | 28               | 15              |               |              |               |            |            |          |           | 186                         | 20                                      |
| Renew/Replace/Extended (Invalid Reason)                | 142                   | 32              | 21              | 20              | 49               | 20              |               |              |               |            |            |          |           | 417                         | N/A                                     |
| % Renewed/extended contracts valid                     | N/A                   | 40.0%           | 44.0%           | 50.0%           | 36.0%            | 42.8%           |               |              |               |            |            |          |           | N/A                         | N/A                                     |
| % ARC Usage                                            | 86.7%                 | 93.9%           | 87.6%           | 83.5%           | 87.9%            | 80.4%           |               |              |               |            |            |          |           | 79.1%                       | 86.7%                                   |
| \$ ARC Usage                                           | \$388,394,378.50      | \$48,440,817.02 | \$56,145,301.30 | \$58,780,293.93 | \$167,974,276.76 | \$57,053,689.49 |               |              |               |            |            |          |           | \$652,432,969.96            | \$77,678,875.70                         |
| Total # of Events Withdrawn                            | 7                     | 0               | 0               | 4               | 3                | 0               |               |              |               |            |            |          |           | 15                          | 1                                       |
| Total # of Events Closed                               | 413                   | 23              | 95              | 84              | 135              | 76              |               |              |               |            |            |          |           | 951                         | 83                                      |
| Total # of Events Awarded                              | 257                   | 7               | 58              | 48              | 88               | 56              |               |              |               |            |            |          |           | 688                         | 51                                      |
|                                                        |                       |                 |                 |                 |                  |                 |               |              |               |            |            |          |           |                             |                                         |
| # of Suppliers in Database                             | N/A                   | 11,848          | 11,864          | 11,876          | 11,906           | 11,915          |               |              |               |            |            |          |           | N/A                         | 11,882                                  |
| # of Inactive Suppliers                                | N/A                   | 7,720           | 7,720           | 7,718           | 7,713            | 7,711           |               |              |               |            |            |          |           | N/A                         | 7,716                                   |
| # of Active Suppliers                                  | N/A                   | 4,128           | 4,144           | 4,158           | 4,193            | 4,204           |               |              |               |            |            |          |           | N/A                         | 4,165                                   |
| # of Supplier W/ Orders this Month                     | N/A                   | 515             | 663             | 648             | 695              | 565             |               |              |               |            |            |          |           | N/A                         | 617                                     |
| # of MBE Suppliers W/ Orders this Month                | N/A                   | 6               | 4               | 4               | 6                | 5               |               |              |               |            |            |          |           | N/A                         | 5                                       |
| # of WBE Suppliers W/ Orders this Month                | N/A                   | 7               | 8               | 9               | 8                | 8               |               |              |               |            |            |          |           | N/A                         | 8                                       |
| # of DBE Suppliers W/ Orders this Month                | N/A                   | 4               | 5               | 4               | 4                | 4               |               |              |               |            |            |          |           | N/A                         | 4                                       |
| # of SLB Suppliers W/ Orders this Month                | N/A                   | 7               | 10              | 9               | 11               | 8               |               |              |               |            |            |          |           | N/A                         | 9                                       |
| Contract Savings (Figure = Annual Cost Saving + Annual |                       |                 |                 |                 |                  |                 |               |              |               |            |            |          |           |                             |                                         |
| Reverse Auction for reporting period)                  | \$9,505.80            | \$9,505.80      | \$0.00          | \$0.00          | \$0.00           | \$0.00          |               |              |               |            |            |          |           | \$6,842.50                  | \$1,901.16                              |
| Performance Measures - Operational Efficiency          |                       |                 |                 |                 |                  |                 |               |              |               |            |            |          |           |                             |                                         |
| Cycle Count Accuracy                                   | N/A                   | 81.3%           | 84.9%           | 76.4%           | 80.1%            | 79.5%           |               |              |               |            |            |          |           | N/A                         | 80.5%                                   |
| Dormant \$ Value                                       | N/A                   | \$2.608.714.30  | \$2,652,459,40  | \$2,579,965,85  | \$2,556,332,08   | \$2,537,374.09  |               |              |               |            |            |          |           | N/A                         | \$2,586,969,14                          |
| Excess \$ Value                                        | N/A                   | \$10,404,416,24 | \$10.212.659.19 | \$10,181,532,72 | \$10.019.845.05  | \$10.102.096.50 |               |              |               |            |            |          |           | N/A                         | \$10,184,109,94                         |
| Value of Total Inventory                               | N/A                   | \$37,538,491.11 | \$37,371,076.77 | \$36,842,653.18 | \$37,134,896.45  | \$37,087,346.40 |               |              |               |            |            |          |           | N/A                         | \$37,194,892.78                         |
| DCG (fill rate)                                        | N/A                   | 96.0%           | 92.4%           | 91.5%           | 91.2%            | 95.9%           |               |              |               |            |            |          |           | N/A                         | 93.4%                                   |
| Police MTD Availability                                | N/A                   | 87.0%           | 88.0%           | 89.0%           | 89.0%            | 88.0%           |               |              |               |            |            |          |           | N/A                         | 88.2%                                   |
| Refuse                                                 | N/A                   | 78.0%           | 77.0%           | 75.0%           | 78.0%            | 76.0%           |               |              |               |            |            |          |           | N/A                         | 76.8%                                   |
|                                                        |                       |                 |                 |                 |                  |                 |               |              |               |            |            |          | -         |                             |                                         |
| Warehouse Sales & Returns                              |                       |                 |                 |                 |                  |                 |               |              |               |            |            |          |           |                             |                                         |
| Returns                                                | -53,544.24            | (\$13,986.73)   | (\$18,694.40)   | (\$7,340.72)    | (\$8,488.28)     | (\$5,034.11)    |               |              |               |            |            |          |           | (\$286,165.86)              | (\$10,708.85)                           |
| ssues                                                  | 15,398,924.22         | \$4,732,486.96  | \$3,240,211.49  | \$3,151,764.62  | \$3,001,858.19   | \$1,272,602.96  |               |              |               |            |            |          |           | \$34,263,237.73             | \$3,079,784.84                          |
| Salvage                                                |                       |                 |                 |                 |                  |                 |               |              |               |            |            |          |           |                             |                                         |
| Overall                                                | \$1.335.417.31        | \$866.473.31    | \$99.162.97     | \$91.075.66     | \$140.717.85     | \$137.987.52    |               |              |               |            |            |          |           | \$1.262.347.15              | \$267.083.46                            |
| GSD Stores (707/40 Salvage and Gen Fund 100/40)        | \$1,047,362,58        | \$750.601.28    | \$85.827.63     | \$72,139,23     | \$68.353.24      | \$70.441.20     |               |              |               |            |            |          |           | \$1,985,896,42              | \$209.472.52                            |