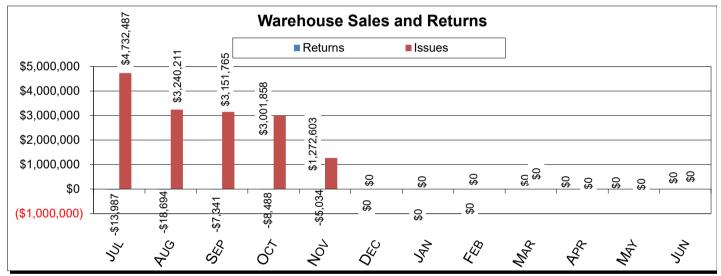

|                                                        | Current YTD<br>Totals | July 2023       | August 2023     | September 2023  | October 2023     | November 2023   | December 2023 | January 2024 | February 2024 | March 2024 | April 2024 | May 2024 | June 2024 | Prior FY<br>Year-End Totals | Average                                 |
|--------------------------------------------------------|-----------------------|-----------------|-----------------|-----------------|------------------|-----------------|---------------|--------------|---------------|------------|------------|----------|-----------|-----------------------------|-----------------------------------------|
| Performance Measures - Contracting/Supplier Mgmt       |                       |                 | Ť.              |                 |                  |                 |               |              |               |            |            |          |           |                             | , i i i i i i i i i i i i i i i i i i i |
| # Active Contracts                                     | N/A                   | 405             | 420             | 417             | 430              | 418             |               |              |               |            |            |          |           | N/A                         | 418                                     |
| # Extended Contracts (5%)                              | 17                    | 3               | 3               | 3               | 5                | 3               |               |              |               |            |            |          |           | 417                         | 3                                       |
| Renewed Contracts (5%)                                 | 85                    | 19              | 14              | 17              | 23               | 12              |               |              |               |            |            |          |           | 186                         | 17                                      |
| Renew/Replace/Extended (Valid Reason)                  | 102                   | 22              | 17              | 20              | 28               | 15              |               |              |               |            |            |          |           | 186                         | 20                                      |
| Renew/Replace/Extended (Invalid Reason)                | 142                   | 32              | 21              | 20              | 49               | 20              |               |              |               |            |            |          |           | 417                         | N/A                                     |
| % Renewed/extended contracts valid                     | N/A                   | 40.0%           | 44.0%           | 50.0%           | 36.0%            | 42.8%           |               |              |               |            |            |          |           | N/A                         | N/A                                     |
| % ARC Usage                                            | 86.7%                 | 93.9%           | 87.6%           | 83.5%           | 87.9%            | 80.4%           |               |              |               |            |            |          |           | 79.1%                       | 86.7%                                   |
| \$ ARC Usage                                           | \$388,394,378.50      | \$48,440,817.02 | \$56,145,301.30 | \$58,780,293.93 | \$167,974,276.76 | \$57,053,689.49 |               |              |               |            |            |          |           | \$652,432,969.96            | \$77,678,875.70                         |
| Total # of Events Withdrawn                            | 7                     | 0               | 0               | 4               | 3                | 0               |               |              |               |            |            |          |           | 15                          | 1                                       |
| Total # of Events Closed                               | 413                   | 23              | 95              | 84              | 135              | 76              |               |              |               |            |            |          |           | 951                         | 83                                      |
| Total # of Events Awarded                              | 257                   | 7               | 58              | 48              | 88               | 56              |               |              |               |            |            |          |           | 688                         | 51                                      |
|                                                        |                       |                 |                 |                 |                  |                 |               |              |               |            |            |          |           |                             |                                         |
| # of Suppliers in Database                             | N/A                   | 11,848          | 11,864          | 11,876          | 11,906           | 11,915          |               |              |               |            |            |          |           | N/A                         | 11,882                                  |
| # of Inactive Suppliers                                | N/A                   | 7,720           | 7,720           | 7,718           | 7,713            | 7,711           |               |              |               |            |            |          |           | N/A                         | 7,716                                   |
| # of Active Suppliers                                  | N/A                   | 4,128           | 4,144           | 4,158           | 4,193            | 4,204           |               |              |               |            |            |          |           | N/A                         | 4,165                                   |
| # of Supplier W/ Orders this Month                     | N/A                   | 515             | 663             | 648             | 695              | 565             |               |              |               |            |            |          |           | N/A                         | 617                                     |
| # of MBE Suppliers W/ Orders this Month                | N/A                   | 6               | 4               | 4               | 6                | 5               |               |              |               |            |            |          |           | N/A                         | 5                                       |
| # of WBE Suppliers W/ Orders this Month                | N/A                   | 7               | 8               | 9               | 8                | 8               |               |              |               |            |            |          |           | N/A                         | 8                                       |
| # of DBE Suppliers W/ Orders this Month                | N/A                   | 4               | 5               | 4               | 4                | 4               |               |              |               |            |            |          |           | N/A                         | 4                                       |
| # of SLB Suppliers W/ Orders this Month                | N/A                   | 7               | 10              | 9               | 11               | 8               |               |              |               |            |            |          |           | N/A                         | 9                                       |
| Contract Savings (Figure = Annual Cost Saving + Annual |                       |                 |                 |                 |                  |                 |               |              |               |            |            |          |           |                             |                                         |
| Reverse Auction for reporting period)                  | \$9,505.80            | \$9,505.80      | \$0.00          | \$0.00          | \$0.00           | \$0.00          |               |              |               |            |            |          |           | \$6,842.50                  | \$1,901.16                              |
| Performance Measures - Operational Efficiency          |                       |                 |                 |                 |                  |                 |               |              |               |            |            |          |           |                             |                                         |
| Cycle Count Accuracy                                   | N/A                   | 81.3%           | 84.9%           | 76.4%           | 80.1%            | 79.5%           |               |              |               |            |            |          |           | N/A                         | 80.5%                                   |
| Dormant \$ Value                                       | N/A                   | \$2.608.714.30  | \$2,652,459,40  | \$2,579,965,85  | \$2,556,332,08   | \$2,537,374.09  |               |              |               |            |            |          |           | N/A                         | \$2,586,969,14                          |
| Excess \$ Value                                        | N/A                   | \$10,404,416,24 | \$10.212.659.19 | \$10,181,532,72 | \$10.019.845.05  | \$10.102.096.50 |               |              |               |            |            |          |           | N/A                         | \$10,184,109,94                         |
| Value of Total Inventory                               | N/A                   | \$37,538,491.11 | \$37,371,076.77 | \$36,842,653.18 | \$37,134,896.45  | \$37,087,346.40 |               |              |               |            |            |          |           | N/A                         | \$37,194,892.78                         |
| DCG (fill rate)                                        | N/A                   | 96.0%           | 92.4%           | 91.5%           | 91.2%            | 95.9%           |               |              |               |            |            |          |           | N/A                         | 93.4%                                   |
| Police MTD Availability                                | N/A                   | 87.0%           | 88.0%           | 89.0%           | 89.0%            | 88.0%           |               |              |               |            |            |          |           | N/A                         | 88.2%                                   |
| Refuse                                                 | N/A                   | 78.0%           | 77.0%           | 75.0%           | 78.0%            | 76.0%           |               |              |               |            |            |          |           | N/A                         | 76.8%                                   |
|                                                        |                       |                 |                 |                 |                  |                 |               |              |               |            |            |          | -         |                             |                                         |
| Warehouse Sales & Returns                              |                       |                 |                 |                 |                  |                 |               |              |               |            |            |          |           |                             |                                         |
| Returns                                                | -53,544.24            | (\$13,986.73)   | (\$18,694.40)   | (\$7,340.72)    | (\$8,488.28)     | (\$5,034.11)    |               |              |               |            |            |          |           | (\$286,165.86)              | (\$10,708.85)                           |
| ssues                                                  | 15,398,924.22         | \$4,732,486.96  | \$3,240,211.49  | \$3,151,764.62  | \$3,001,858.19   | \$1,272,602.96  |               |              |               |            |            |          |           | \$34,263,237.73             | \$3,079,784.84                          |
| Salvage                                                |                       |                 |                 |                 |                  |                 |               |              |               |            |            |          |           |                             |                                         |
| Overall                                                | \$1.335.417.31        | \$866.473.31    | \$99.162.97     | \$91.075.66     | \$140.717.85     | \$137.987.52    |               |              |               |            |            |          |           | \$1.262.347.15              | \$267.083.46                            |
| GSD Stores (707/40 Salvage and Gen Fund 100/40)        | \$1,047,362,58        | \$750.601.28    | \$85.827.63     | \$72,139,23     | \$68.353.24      | \$70.441.20     |               |              |               |            |            |          |           | \$1,985,896,42              | \$209.472.52                            |