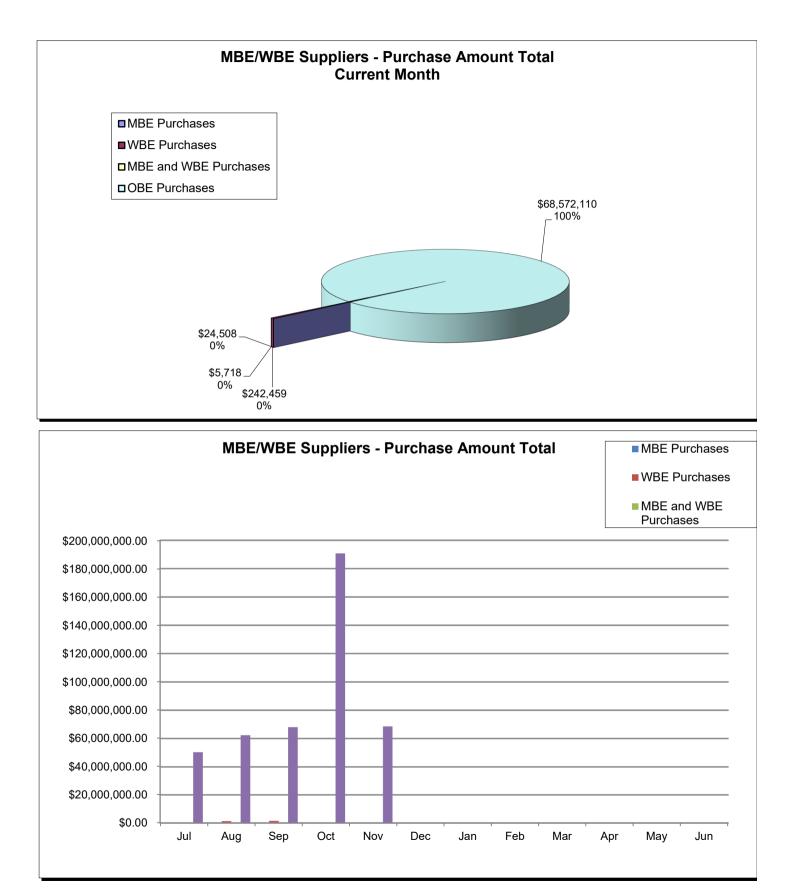

|                                                        | Current YTD<br>Totals | July 2023       | August 2023     | September 2023  | October 2023     | November 2023   | December 2023 | January 2024 | February 2024 | March 2024 | April 2024 | May 2024 | June 2024 | Prior FY<br>Year-End Totals | Average                                 |
|--------------------------------------------------------|-----------------------|-----------------|-----------------|-----------------|------------------|-----------------|---------------|--------------|---------------|------------|------------|----------|-----------|-----------------------------|-----------------------------------------|
| Performance Measures - Contracting/Supplier Mgmt       |                       |                 | Ť.              |                 |                  |                 |               |              |               |            |            |          |           |                             | , i i i i i i i i i i i i i i i i i i i |
| # Active Contracts                                     | N/A                   | 405             | 420             | 417             | 430              | 418             |               |              |               |            |            |          |           | N/A                         | 418                                     |
| # Extended Contracts (5%)                              | 17                    | 3               | 3               | 3               | 5                | 3               |               |              |               |            |            |          |           | 417                         | 3                                       |
| Renewed Contracts (5%)                                 | 85                    | 19              | 14              | 17              | 23               | 12              |               |              |               |            |            |          |           | 186                         | 17                                      |
| Renew/Replace/Extended (Valid Reason)                  | 102                   | 22              | 17              | 20              | 28               | 15              |               |              |               |            |            |          |           | 186                         | 20                                      |
| Renew/Replace/Extended (Invalid Reason)                | 142                   | 32              | 21              | 20              | 49               | 20              |               |              |               |            |            |          |           | 417                         | N/A                                     |
| % Renewed/extended contracts valid                     | N/A                   | 40.0%           | 44.0%           | 50.0%           | 36.0%            | 42.8%           |               |              |               |            |            |          |           | N/A                         | N/A                                     |
| % ARC Usage                                            | 86.7%                 | 93.9%           | 87.6%           | 83.5%           | 87.9%            | 80.4%           |               |              |               |            |            |          |           | 79.1%                       | 86.7%                                   |
| \$ ARC Usage                                           | \$388,394,378.50      | \$48,440,817.02 | \$56,145,301.30 | \$58,780,293.93 | \$167,974,276.76 | \$57,053,689.49 |               |              |               |            |            |          |           | \$652,432,969.96            | \$77,678,875.70                         |
| Total # of Events Withdrawn                            | 7                     | 0               | 0               | 4               | 3                | 0               |               |              |               |            |            |          |           | 15                          | 1                                       |
| Total # of Events Closed                               | 413                   | 23              | 95              | 84              | 135              | 76              |               |              |               |            |            |          |           | 951                         | 83                                      |
| Total # of Events Awarded                              | 257                   | 7               | 58              | 48              | 88               | 56              |               |              |               |            |            |          |           | 688                         | 51                                      |
|                                                        |                       |                 |                 |                 |                  |                 |               |              |               |            |            |          |           |                             |                                         |
| # of Suppliers in Database                             | N/A                   | 11,848          | 11,864          | 11,876          | 11,906           | 11,915          |               |              |               |            |            |          |           | N/A                         | 11,882                                  |
| # of Inactive Suppliers                                | N/A                   | 7,720           | 7,720           | 7,718           | 7,713            | 7,711           |               |              |               |            |            |          |           | N/A                         | 7,716                                   |
| # of Active Suppliers                                  | N/A                   | 4,128           | 4,144           | 4,158           | 4,193            | 4,204           |               |              |               |            |            |          |           | N/A                         | 4,165                                   |
| # of Supplier W/ Orders this Month                     | N/A                   | 515             | 663             | 648             | 695              | 565             |               |              |               |            |            |          |           | N/A                         | 617                                     |
| # of MBE Suppliers W/ Orders this Month                | N/A                   | 6               | 4               | 4               | 6                | 5               |               |              |               |            |            |          |           | N/A                         | 5                                       |
| # of WBE Suppliers W/ Orders this Month                | N/A                   | 7               | 8               | 9               | 8                | 8               |               |              |               |            |            |          |           | N/A                         | 8                                       |
| # of DBE Suppliers W/ Orders this Month                | N/A                   | 4               | 5               | 4               | 4                | 4               |               |              |               |            |            |          |           | N/A                         | 4                                       |
| # of SLB Suppliers W/ Orders this Month                | N/A                   | 7               | 10              | 9               | 11               | 8               |               |              |               |            |            |          |           | N/A                         | 9                                       |
| Contract Savings (Figure = Annual Cost Saving + Annual |                       |                 |                 |                 |                  |                 |               |              |               |            |            |          |           |                             |                                         |
| Reverse Auction for reporting period)                  | \$9,505.80            | \$9,505.80      | \$0.00          | \$0.00          | \$0.00           | \$0.00          |               |              |               |            |            |          |           | \$6,842.50                  | \$1,901.16                              |
| Performance Measures - Operational Efficiency          |                       |                 |                 |                 |                  |                 |               |              |               |            |            |          |           |                             |                                         |
| Cycle Count Accuracy                                   | N/A                   | 81.3%           | 84.9%           | 76.4%           | 80.1%            | 79.5%           |               |              |               |            |            |          |           | N/A                         | 80.5%                                   |
| Dormant \$ Value                                       | N/A                   | \$2.608.714.30  | \$2,652,459,40  | \$2,579,965,85  | \$2,556,332,08   | \$2,537,374.09  |               |              |               |            |            |          |           | N/A                         | \$2,586,969,14                          |
| Excess \$ Value                                        | N/A                   | \$10,404,416,24 | \$10.212.659.19 | \$10,181,532,72 | \$10.019.845.05  | \$10.102.096.50 |               |              |               |            |            |          |           | N/A                         | \$10,184,109,94                         |
| Value of Total Inventory                               | N/A                   | \$37,538,491.11 | \$37,371,076.77 | \$36,842,653.18 | \$37,134,896.45  | \$37,087,346.40 |               |              |               |            |            |          |           | N/A                         | \$37,194,892.78                         |
| DCG (fill rate)                                        | N/A                   | 96.0%           | 92.4%           | 91.5%           | 91.2%            | 95.9%           |               |              |               |            |            |          |           | N/A                         | 93.4%                                   |
| Police MTD Availability                                | N/A                   | 87.0%           | 88.0%           | 89.0%           | 89.0%            | 88.0%           |               |              |               |            |            |          |           | N/A                         | 88.2%                                   |
| Refuse                                                 | N/A                   | 78.0%           | 77.0%           | 75.0%           | 78.0%            | 76.0%           |               |              |               |            |            |          |           | N/A                         | 76.8%                                   |
|                                                        |                       |                 |                 |                 |                  |                 |               |              |               |            |            |          | -         |                             |                                         |
| Warehouse Sales & Returns                              |                       |                 |                 |                 |                  |                 |               |              |               |            |            |          |           |                             |                                         |
| Returns                                                | -53,544.24            | (\$13,986.73)   | (\$18,694.40)   | (\$7,340.72)    | (\$8,488.28)     | (\$5,034.11)    |               |              |               |            |            |          |           | (\$286,165.86)              | (\$10,708.85)                           |
| ssues                                                  | 15,398,924.22         | \$4,732,486.96  | \$3,240,211.49  | \$3,151,764.62  | \$3,001,858.19   | \$1,272,602.96  |               |              |               |            |            |          |           | \$34,263,237.73             | \$3,079,784.84                          |
| Salvage                                                |                       |                 |                 |                 |                  |                 |               |              |               |            |            |          |           |                             |                                         |
| Overall                                                | \$1.335.417.31        | \$866.473.31    | \$99.162.97     | \$91.075.66     | \$140.717.85     | \$137.987.52    |               |              |               |            |            |          |           | \$1.262.347.15              | \$267.083.46                            |
| GSD Stores (707/40 Salvage and Gen Fund 100/40)        | \$1,047,362,58        | \$750.601.28    | \$85.827.63     | \$72,139,23     | \$68.353.24      | \$70.441.20     |               |              |               |            |            |          |           | \$1,985,896,42              | \$209.472.52                            |