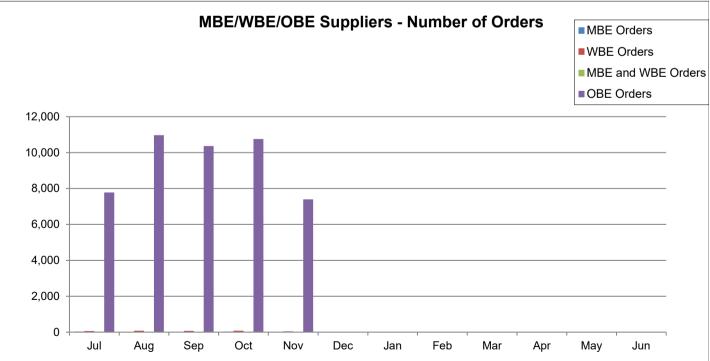

|                                                        | Current YTD<br>Totals | July 2023       | August 2023     | September 2023  | October 2023     | November 2023   | December 2023 | January 2024 | February 2024 | March 2024 | April 2024 | May 2024 | June 2024 | Prior FY<br>Year-End Totals | Average                                 |
|--------------------------------------------------------|-----------------------|-----------------|-----------------|-----------------|------------------|-----------------|---------------|--------------|---------------|------------|------------|----------|-----------|-----------------------------|-----------------------------------------|
| Performance Measures - Contracting/Supplier Mgmt       |                       |                 | Ť.              |                 |                  |                 |               |              |               |            |            |          |           |                             | , i i i i i i i i i i i i i i i i i i i |
| # Active Contracts                                     | N/A                   | 405             | 420             | 417             | 430              | 418             |               |              |               |            |            |          |           | N/A                         | 418                                     |
| # Extended Contracts (5%)                              | 17                    | 3               | 3               | 3               | 5                | 3               |               |              |               |            |            |          |           | 417                         | 3                                       |
| Renewed Contracts (5%)                                 | 85                    | 19              | 14              | 17              | 23               | 12              |               |              |               |            |            |          |           | 186                         | 17                                      |
| Renew/Replace/Extended (Valid Reason)                  | 102                   | 22              | 17              | 20              | 28               | 15              |               |              |               |            |            |          |           | 186                         | 20                                      |
| Renew/Replace/Extended (Invalid Reason)                | 142                   | 32              | 21              | 20              | 49               | 20              |               |              |               |            |            |          |           | 417                         | N/A                                     |
| % Renewed/extended contracts valid                     | N/A                   | 40.0%           | 44.0%           | 50.0%           | 36.0%            | 42.8%           |               |              |               |            |            |          |           | N/A                         | N/A                                     |
| % ARC Usage                                            | 86.7%                 | 93.9%           | 87.6%           | 83.5%           | 87.9%            | 80.4%           |               |              |               |            |            |          |           | 79.1%                       | 86.7%                                   |
| \$ ARC Usage                                           | \$388,394,378.50      | \$48,440,817.02 | \$56,145,301.30 | \$58,780,293.93 | \$167,974,276.76 | \$57,053,689.49 |               |              |               |            |            |          |           | \$652,432,969.96            | \$77,678,875.70                         |
| Total # of Events Withdrawn                            | 7                     | 0               | 0               | 4               | 3                | 0               |               |              |               |            |            |          |           | 15                          | 1                                       |
| Total # of Events Closed                               | 413                   | 23              | 95              | 84              | 135              | 76              |               |              |               |            |            |          |           | 951                         | 83                                      |
| Total # of Events Awarded                              | 257                   | 7               | 58              | 48              | 88               | 56              |               |              |               |            |            |          |           | 688                         | 51                                      |
|                                                        |                       |                 |                 |                 |                  |                 |               |              |               |            |            |          |           |                             |                                         |
| # of Suppliers in Database                             | N/A                   | 11,848          | 11,864          | 11,876          | 11,906           | 11,915          |               |              |               |            |            |          |           | N/A                         | 11,882                                  |
| # of Inactive Suppliers                                | N/A                   | 7,720           | 7,720           | 7,718           | 7,713            | 7,711           |               |              |               |            |            |          |           | N/A                         | 7,716                                   |
| # of Active Suppliers                                  | N/A                   | 4,128           | 4,144           | 4,158           | 4,193            | 4,204           |               |              |               |            |            |          |           | N/A                         | 4,165                                   |
| # of Supplier W/ Orders this Month                     | N/A                   | 515             | 663             | 648             | 695              | 565             |               |              |               |            |            |          |           | N/A                         | 617                                     |
| # of MBE Suppliers W/ Orders this Month                | N/A                   | 6               | 4               | 4               | 6                | 5               |               |              |               |            |            |          |           | N/A                         | 5                                       |
| # of WBE Suppliers W/ Orders this Month                | N/A                   | 7               | 8               | 9               | 8                | 8               |               |              |               |            |            |          |           | N/A                         | 8                                       |
| # of DBE Suppliers W/ Orders this Month                | N/A                   | 4               | 5               | 4               | 4                | 4               |               |              |               |            |            |          |           | N/A                         | 4                                       |
| # of SLB Suppliers W/ Orders this Month                | N/A                   | 7               | 10              | 9               | 11               | 8               |               |              |               |            |            |          |           | N/A                         | 9                                       |
| Contract Savings (Figure = Annual Cost Saving + Annual |                       |                 |                 |                 |                  |                 |               |              |               |            |            |          |           |                             |                                         |
| Reverse Auction for reporting period)                  | \$9,505.80            | \$9,505.80      | \$0.00          | \$0.00          | \$0.00           | \$0.00          |               |              |               |            |            |          |           | \$6,842.50                  | \$1,901.16                              |
| Performance Measures - Operational Efficiency          |                       |                 |                 |                 |                  |                 |               |              |               |            |            |          |           |                             |                                         |
| Cycle Count Accuracy                                   | N/A                   | 81.3%           | 84.9%           | 76.4%           | 80.1%            | 79.5%           |               |              |               |            |            |          |           | N/A                         | 80.5%                                   |
| Dormant \$ Value                                       | N/A                   | \$2.608.714.30  | \$2,652,459,40  | \$2,579,965,85  | \$2,556,332,08   | \$2,537,374.09  |               |              |               |            |            |          |           | N/A                         | \$2,586,969,14                          |
| Excess \$ Value                                        | N/A                   | \$10,404,416,24 | \$10.212.659.19 | \$10,181,532,72 | \$10.019.845.05  | \$10.102.096.50 |               |              |               |            |            |          |           | N/A                         | \$10,184,109,94                         |
| Value of Total Inventory                               | N/A                   | \$37,538,491.11 | \$37,371,076.77 | \$36,842,653.18 | \$37,134,896.45  | \$37,087,346.40 |               |              |               |            |            |          |           | N/A                         | \$37,194,892.78                         |
| DCG (fill rate)                                        | N/A                   | 96.0%           | 92.4%           | 91.5%           | 91.2%            | 95.9%           |               |              |               |            |            |          |           | N/A                         | 93.4%                                   |
| Police MTD Availability                                | N/A                   | 87.0%           | 88.0%           | 89.0%           | 89.0%            | 88.0%           |               |              |               |            |            |          |           | N/A                         | 88.2%                                   |
| Refuse                                                 | N/A                   | 78.0%           | 77.0%           | 75.0%           | 78.0%            | 76.0%           |               |              |               |            |            |          |           | N/A                         | 76.8%                                   |
|                                                        |                       |                 |                 |                 |                  |                 |               |              |               |            |            |          | -         |                             |                                         |
| Warehouse Sales & Returns                              |                       |                 |                 |                 |                  |                 |               |              |               |            |            |          |           |                             |                                         |
| Returns                                                | -53,544.24            | (\$13,986.73)   | (\$18,694.40)   | (\$7,340.72)    | (\$8,488.28)     | (\$5,034.11)    |               |              |               |            |            |          |           | (\$286,165.86)              | (\$10,708.85)                           |
| ssues                                                  | 15,398,924.22         | \$4,732,486.96  | \$3,240,211.49  | \$3,151,764.62  | \$3,001,858.19   | \$1,272,602.96  |               |              |               |            |            |          |           | \$34,263,237.73             | \$3,079,784.84                          |
| Salvage                                                |                       |                 |                 |                 |                  |                 |               |              |               |            |            |          |           |                             |                                         |
| Overall                                                | \$1.335.417.31        | \$866.473.31    | \$99.162.97     | \$91.075.66     | \$140.717.85     | \$137.987.52    |               |              |               |            |            |          |           | \$1.262.347.15              | \$267.083.46                            |
| GSD Stores (707/40 Salvage and Gen Fund 100/40)        | \$1,047,362,58        | \$750.601.28    | \$85.827.63     | \$72,139,23     | \$68.353.24      | \$70.441.20     |               |              |               |            |            |          |           | \$1,985,896,42              | \$209.472.52                            |