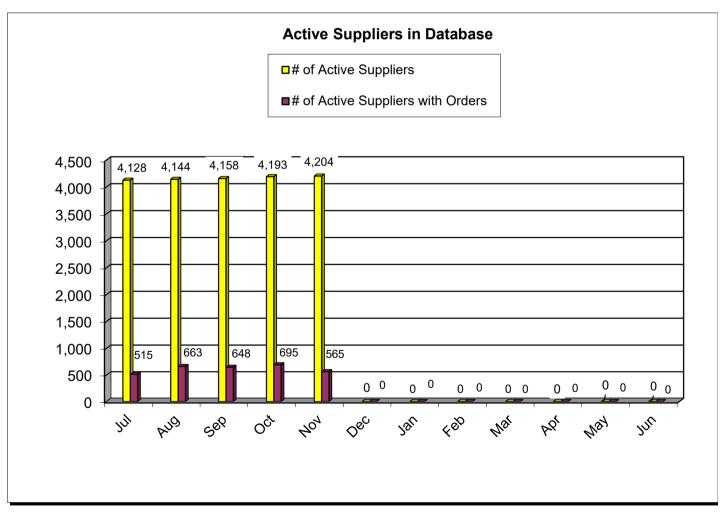

|                                                        | Current YTD<br>Totals | July 2023       | August 2023     | September 2023  | October 2023     | November 2023   | December 2023 | January 2024 | February 2024 | March 2024 | April 2024 | May 2024 | June 2024 | Prior FY<br>Year-End Totals | Average                                 |
|--------------------------------------------------------|-----------------------|-----------------|-----------------|-----------------|------------------|-----------------|---------------|--------------|---------------|------------|------------|----------|-----------|-----------------------------|-----------------------------------------|
| Performance Measures - Contracting/Supplier Mgmt       |                       |                 | Ť.              |                 |                  |                 |               |              |               |            |            |          |           |                             | , i i i i i i i i i i i i i i i i i i i |
| # Active Contracts                                     | N/A                   | 405             | 420             | 417             | 430              | 418             |               |              |               |            |            |          |           | N/A                         | 418                                     |
| # Extended Contracts (5%)                              | 17                    | 3               | 3               | 3               | 5                | 3               |               |              |               |            |            |          |           | 417                         | 3                                       |
| Renewed Contracts (5%)                                 | 85                    | 19              | 14              | 17              | 23               | 12              |               |              |               |            |            |          |           | 186                         | 17                                      |
| Renew/Replace/Extended (Valid Reason)                  | 102                   | 22              | 17              | 20              | 28               | 15              |               |              |               |            |            |          |           | 186                         | 20                                      |
| Renew/Replace/Extended (Invalid Reason)                | 142                   | 32              | 21              | 20              | 49               | 20              |               |              |               |            |            |          |           | 417                         | N/A                                     |
| % Renewed/extended contracts valid                     | N/A                   | 40.0%           | 44.0%           | 50.0%           | 36.0%            | 42.8%           |               |              |               |            |            |          |           | N/A                         | N/A                                     |
| % ARC Usage                                            | 86.7%                 | 93.9%           | 87.6%           | 83.5%           | 87.9%            | 80.4%           |               |              |               |            |            |          |           | 79.1%                       | 86.7%                                   |
| \$ ARC Usage                                           | \$388,394,378.50      | \$48,440,817.02 | \$56,145,301.30 | \$58,780,293.93 | \$167,974,276.76 | \$57,053,689.49 |               |              |               |            |            |          |           | \$652,432,969.96            | \$77,678,875.70                         |
| Total # of Events Withdrawn                            | 7                     | 0               | 0               | 4               | 3                | 0               |               |              |               |            |            |          |           | 15                          | 1                                       |
| Total # of Events Closed                               | 413                   | 23              | 95              | 84              | 135              | 76              |               |              |               |            |            |          |           | 951                         | 83                                      |
| Total # of Events Awarded                              | 257                   | 7               | 58              | 48              | 88               | 56              |               |              |               |            |            |          |           | 688                         | 51                                      |
|                                                        |                       |                 |                 |                 |                  |                 |               |              |               |            |            |          |           |                             |                                         |
| # of Suppliers in Database                             | N/A                   | 11,848          | 11,864          | 11,876          | 11,906           | 11,915          |               |              |               |            |            |          |           | N/A                         | 11,882                                  |
| # of Inactive Suppliers                                | N/A                   | 7,720           | 7,720           | 7,718           | 7,713            | 7,711           |               |              |               |            |            |          |           | N/A                         | 7,716                                   |
| # of Active Suppliers                                  | N/A                   | 4,128           | 4,144           | 4,158           | 4,193            | 4,204           |               |              |               |            |            |          |           | N/A                         | 4,165                                   |
| # of Supplier W/ Orders this Month                     | N/A                   | 515             | 663             | 648             | 695              | 565             |               |              |               |            |            |          |           | N/A                         | 617                                     |
| # of MBE Suppliers W/ Orders this Month                | N/A                   | 6               | 4               | 4               | 6                | 5               |               |              |               |            |            |          |           | N/A                         | 5                                       |
| # of WBE Suppliers W/ Orders this Month                | N/A                   | 7               | 8               | 9               | 8                | 8               |               |              |               |            |            |          |           | N/A                         | 8                                       |
| # of DBE Suppliers W/ Orders this Month                | N/A                   | 4               | 5               | 4               | 4                | 4               |               |              |               |            |            |          |           | N/A                         | 4                                       |
| # of SLB Suppliers W/ Orders this Month                | N/A                   | 7               | 10              | 9               | 11               | 8               |               |              |               |            |            |          |           | N/A                         | 9                                       |
| Contract Savings (Figure = Annual Cost Saving + Annual |                       |                 |                 |                 |                  |                 |               |              |               |            |            |          |           |                             |                                         |
| Reverse Auction for reporting period)                  | \$9,505.80            | \$9,505.80      | \$0.00          | \$0.00          | \$0.00           | \$0.00          |               |              |               |            |            |          |           | \$6,842.50                  | \$1,901.16                              |
| Performance Measures - Operational Efficiency          |                       |                 |                 |                 |                  |                 |               |              |               |            |            |          |           |                             |                                         |
| Cycle Count Accuracy                                   | N/A                   | 81.3%           | 84.9%           | 76.4%           | 80.1%            | 79.5%           |               |              |               |            |            |          |           | N/A                         | 80.5%                                   |
| Dormant \$ Value                                       | N/A                   | \$2.608.714.30  | \$2,652,459,40  | \$2,579,965,85  | \$2,556,332,08   | \$2,537,374.09  |               |              |               |            |            |          |           | N/A                         | \$2,586,969,14                          |
| Excess \$ Value                                        | N/A                   | \$10,404,416,24 | \$10.212.659.19 | \$10,181,532,72 | \$10.019.845.05  | \$10.102.096.50 |               |              |               |            |            |          |           | N/A                         | \$10,184,109,94                         |
| Value of Total Inventory                               | N/A                   | \$37,538,491.11 | \$37,371,076.77 | \$36,842,653.18 | \$37,134,896.45  | \$37,087,346.40 |               |              |               |            |            |          |           | N/A                         | \$37,194,892.78                         |
| DCG (fill rate)                                        | N/A                   | 96.0%           | 92.4%           | 91.5%           | 91.2%            | 95.9%           |               |              |               |            |            |          |           | N/A                         | 93.4%                                   |
| Police MTD Availability                                | N/A                   | 87.0%           | 88.0%           | 89.0%           | 89.0%            | 88.0%           |               |              |               |            |            |          |           | N/A                         | 88.2%                                   |
| Refuse                                                 | N/A                   | 78.0%           | 77.0%           | 75.0%           | 78.0%            | 76.0%           |               |              |               |            |            |          |           | N/A                         | 76.8%                                   |
|                                                        |                       |                 |                 |                 |                  |                 |               |              |               |            |            |          | -         |                             |                                         |
| Warehouse Sales & Returns                              |                       |                 |                 |                 |                  |                 |               |              |               |            |            |          |           |                             |                                         |
| Returns                                                | -53,544.24            | (\$13,986.73)   | (\$18,694.40)   | (\$7,340.72)    | (\$8,488.28)     | (\$5,034.11)    |               |              |               |            |            |          |           | (\$286,165.86)              | (\$10,708.85)                           |
| ssues                                                  | 15,398,924.22         | \$4,732,486.96  | \$3,240,211.49  | \$3,151,764.62  | \$3,001,858.19   | \$1,272,602.96  |               |              |               |            |            |          |           | \$34,263,237.73             | \$3,079,784.84                          |
| Salvage                                                |                       |                 |                 |                 |                  |                 |               |              |               |            |            |          |           |                             |                                         |
| Overall                                                | \$1.335.417.31        | \$866.473.31    | \$99.162.97     | \$91.075.66     | \$140.717.85     | \$137.987.52    |               |              |               |            |            |          |           | \$1.262.347.15              | \$267.083.46                            |
| GSD Stores (707/40 Salvage and Gen Fund 100/40)        | \$1,047,362,58        | \$750.601.28    | \$85.827.63     | \$72,139,23     | \$68.353.24      | \$70.441.20     |               |              |               |            |            |          |           | \$1,985,896,42              | \$209.472.52                            |