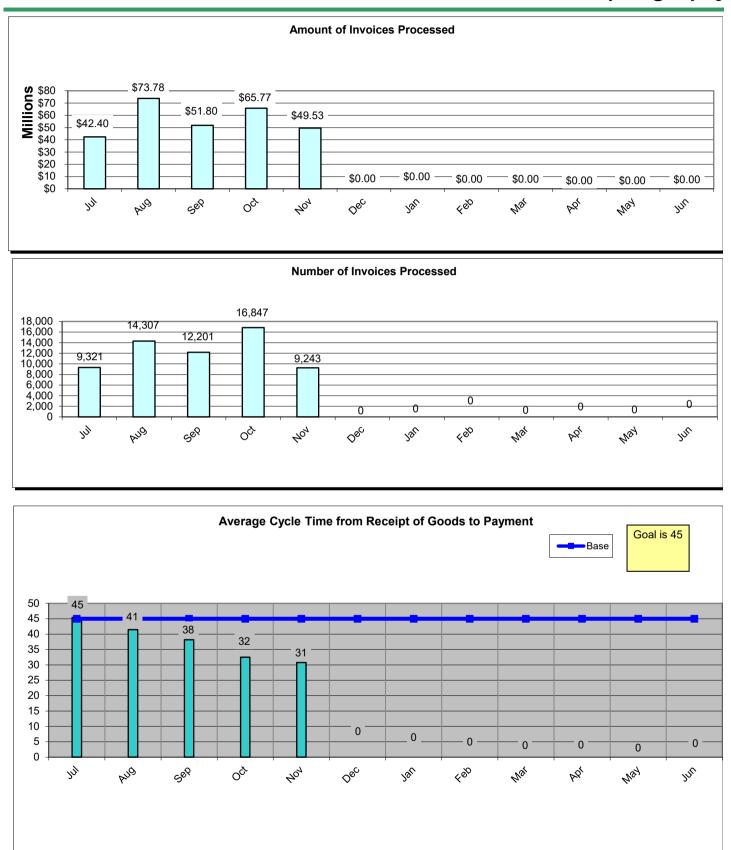

|                                                        | Current YTD<br>Totals | July 2023       | August 2023     | September 2023  | October 2023     | November 2023   | December 2023 | January 2024 | February 2024 | March 2024 | April 2024 | May 2024 | June 2024 | Prior FY<br>Year-End Totals | Average                                 |
|--------------------------------------------------------|-----------------------|-----------------|-----------------|-----------------|------------------|-----------------|---------------|--------------|---------------|------------|------------|----------|-----------|-----------------------------|-----------------------------------------|
| Performance Measures - Contracting/Supplier Mgmt       |                       |                 | Ť.              |                 |                  |                 |               |              |               |            |            |          |           |                             | , i i i i i i i i i i i i i i i i i i i |
| # Active Contracts                                     | N/A                   | 405             | 420             | 417             | 430              | 418             |               |              |               |            |            |          |           | N/A                         | 418                                     |
| # Extended Contracts (5%)                              | 17                    | 3               | 3               | 3               | 5                | 3               |               |              |               |            |            |          |           | 417                         | 3                                       |
| Renewed Contracts (5%)                                 | 85                    | 19              | 14              | 17              | 23               | 12              |               |              |               |            |            |          |           | 186                         | 17                                      |
| Renew/Replace/Extended (Valid Reason)                  | 102                   | 22              | 17              | 20              | 28               | 15              |               |              |               |            |            |          |           | 186                         | 20                                      |
| Renew/Replace/Extended (Invalid Reason)                | 142                   | 32              | 21              | 20              | 49               | 20              |               |              |               |            |            |          |           | 417                         | N/A                                     |
| % Renewed/extended contracts valid                     | N/A                   | 40.0%           | 44.0%           | 50.0%           | 36.0%            | 42.8%           |               |              |               |            |            |          |           | N/A                         | N/A                                     |
| % ARC Usage                                            | 86.7%                 | 93.9%           | 87.6%           | 83.5%           | 87.9%            | 80.4%           |               |              |               |            |            |          |           | 79.1%                       | 86.7%                                   |
| \$ ARC Usage                                           | \$388,394,378.50      | \$48,440,817.02 | \$56,145,301.30 | \$58,780,293.93 | \$167,974,276.76 | \$57,053,689.49 |               |              |               |            |            |          |           | \$652,432,969.96            | \$77,678,875.70                         |
| Total # of Events Withdrawn                            | 7                     | 0               | 0               | 4               | 3                | 0               |               |              |               |            |            |          |           | 15                          | 1                                       |
| Total # of Events Closed                               | 413                   | 23              | 95              | 84              | 135              | 76              |               |              |               |            |            |          |           | 951                         | 83                                      |
| Total # of Events Awarded                              | 257                   | 7               | 58              | 48              | 88               | 56              |               |              |               |            |            |          |           | 688                         | 51                                      |
|                                                        |                       |                 |                 |                 |                  |                 |               |              |               |            |            |          |           |                             |                                         |
| # of Suppliers in Database                             | N/A                   | 11,848          | 11,864          | 11,876          | 11,906           | 11,915          |               |              |               |            |            |          |           | N/A                         | 11,882                                  |
| # of Inactive Suppliers                                | N/A                   | 7,720           | 7,720           | 7,718           | 7,713            | 7,711           |               |              |               |            |            |          |           | N/A                         | 7,716                                   |
| # of Active Suppliers                                  | N/A                   | 4,128           | 4,144           | 4,158           | 4,193            | 4,204           |               |              |               |            |            |          |           | N/A                         | 4,165                                   |
| # of Supplier W/ Orders this Month                     | N/A                   | 515             | 663             | 648             | 695              | 565             |               |              |               |            |            |          |           | N/A                         | 617                                     |
| # of MBE Suppliers W/ Orders this Month                | N/A                   | 6               | 4               | 4               | 6                | 5               |               |              |               |            |            |          |           | N/A                         | 5                                       |
| # of WBE Suppliers W/ Orders this Month                | N/A                   | 7               | 8               | 9               | 8                | 8               |               |              |               |            |            |          |           | N/A                         | 8                                       |
| # of DBE Suppliers W/ Orders this Month                | N/A                   | 4               | 5               | 4               | 4                | 4               |               |              |               |            |            |          |           | N/A                         | 4                                       |
| # of SLB Suppliers W/ Orders this Month                | N/A                   | 7               | 10              | 9               | 11               | 8               |               |              |               |            |            |          |           | N/A                         | 9                                       |
| Contract Savings (Figure = Annual Cost Saving + Annual |                       |                 |                 |                 |                  |                 |               |              |               |            |            |          |           |                             |                                         |
| Reverse Auction for reporting period)                  | \$9,505.80            | \$9,505.80      | \$0.00          | \$0.00          | \$0.00           | \$0.00          |               |              |               |            |            |          |           | \$6,842.50                  | \$1,901.16                              |
| Performance Measures - Operational Efficiency          |                       |                 |                 |                 |                  |                 |               |              |               |            |            |          |           |                             |                                         |
| Cycle Count Accuracy                                   | N/A                   | 81.3%           | 84.9%           | 76.4%           | 80.1%            | 79.5%           |               |              |               |            |            |          |           | N/A                         | 80.5%                                   |
| Dormant \$ Value                                       | N/A                   | \$2.608.714.30  | \$2,652,459,40  | \$2,579,965,85  | \$2,556,332,08   | \$2,537,374.09  |               |              |               |            |            |          |           | N/A                         | \$2,586,969,14                          |
| Excess \$ Value                                        | N/A                   | \$10,404,416,24 | \$10.212.659.19 | \$10,181,532,72 | \$10.019.845.05  | \$10.102.096.50 |               |              |               |            |            |          |           | N/A                         | \$10,184,109,94                         |
| Value of Total Inventory                               | N/A                   | \$37,538,491.11 | \$37,371,076.77 | \$36,842,653.18 | \$37,134,896.45  | \$37,087,346.40 |               |              |               |            |            |          |           | N/A                         | \$37,194,892.78                         |
| DCG (fill rate)                                        | N/A                   | 96.0%           | 92.4%           | 91.5%           | 91.2%            | 95.9%           |               |              |               |            |            |          |           | N/A                         | 93.4%                                   |
| Police MTD Availability                                | N/A                   | 87.0%           | 88.0%           | 89.0%           | 89.0%            | 88.0%           |               |              |               |            |            |          |           | N/A                         | 88.2%                                   |
| Refuse                                                 | N/A                   | 78.0%           | 77.0%           | 75.0%           | 78.0%            | 76.0%           |               |              |               |            |            |          |           | N/A                         | 76.8%                                   |
|                                                        |                       |                 |                 |                 |                  |                 |               |              |               |            |            |          | -         |                             |                                         |
| Warehouse Sales & Returns                              |                       |                 |                 |                 |                  |                 |               |              |               |            |            |          |           |                             |                                         |
| Returns                                                | -53,544.24            | (\$13,986.73)   | (\$18,694.40)   | (\$7,340.72)    | (\$8,488.28)     | (\$5,034.11)    |               |              |               |            |            |          |           | (\$286,165.86)              | (\$10,708.85)                           |
| ssues                                                  | 15,398,924.22         | \$4,732,486.96  | \$3,240,211.49  | \$3,151,764.62  | \$3,001,858.19   | \$1,272,602.96  |               |              |               |            |            |          |           | \$34,263,237.73             | \$3,079,784.84                          |
| Salvage                                                |                       |                 |                 |                 |                  |                 |               |              |               |            |            |          |           |                             |                                         |
| Overall                                                | \$1.335.417.31        | \$866.473.31    | \$99.162.97     | \$91.075.66     | \$140.717.85     | \$137.987.52    |               |              |               |            |            |          |           | \$1.262.347.15              | \$267.083.46                            |
| GSD Stores (707/40 Salvage and Gen Fund 100/40)        | \$1,047,362,58        | \$750.601.28    | \$85.827.63     | \$72,139,23     | \$68.353.24      | \$70.441.20     |               |              |               |            |            |          |           | \$1,985,896,42              | \$209.472.52                            |