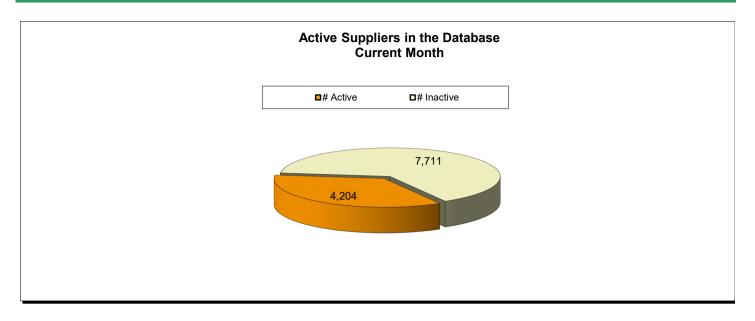

|                                                        | Current YTD<br>Totals | July 2023       | August 2023     | September 2023  | October 2023     | November 2023   | December 2023 | January 2024 | February 2024 | March 2024 | April 2024 | May 2024 | June 2024 | Prior FY<br>Year-End Totals | Average                                 |
|--------------------------------------------------------|-----------------------|-----------------|-----------------|-----------------|------------------|-----------------|---------------|--------------|---------------|------------|------------|----------|-----------|-----------------------------|-----------------------------------------|
| Performance Measures - Contracting/Supplier Mgmt       |                       |                 | Ť.              |                 |                  |                 |               |              |               |            |            |          |           |                             | , i i i i i i i i i i i i i i i i i i i |
| # Active Contracts                                     | N/A                   | 405             | 420             | 417             | 430              | 418             |               |              |               |            |            |          |           | N/A                         | 418                                     |
| # Extended Contracts (5%)                              | 17                    | 3               | 3               | 3               | 5                | 3               |               |              |               |            |            |          |           | 417                         | 3                                       |
| Renewed Contracts (5%)                                 | 85                    | 19              | 14              | 17              | 23               | 12              |               |              |               |            |            |          |           | 186                         | 17                                      |
| Renew/Replace/Extended (Valid Reason)                  | 102                   | 22              | 17              | 20              | 28               | 15              |               |              |               |            |            |          |           | 186                         | 20                                      |
| Renew/Replace/Extended (Invalid Reason)                | 142                   | 32              | 21              | 20              | 49               | 20              |               |              |               |            |            |          |           | 417                         | N/A                                     |
| % Renewed/extended contracts valid                     | N/A                   | 40.0%           | 44.0%           | 50.0%           | 36.0%            | 42.8%           |               |              |               |            |            |          |           | N/A                         | N/A                                     |
| % ARC Usage                                            | 86.7%                 | 93.9%           | 87.6%           | 83.5%           | 87.9%            | 80.4%           |               |              |               |            |            |          |           | 79.1%                       | 86.7%                                   |
| \$ ARC Usage                                           | \$388,394,378.50      | \$48,440,817.02 | \$56,145,301.30 | \$58,780,293.93 | \$167,974,276.76 | \$57,053,689.49 |               |              |               |            |            |          |           | \$652,432,969.96            | \$77,678,875.70                         |
| Total # of Events Withdrawn                            | 7                     | 0               | 0               | 4               | 3                | 0               |               |              |               |            |            |          |           | 15                          | 1                                       |
| Total # of Events Closed                               | 413                   | 23              | 95              | 84              | 135              | 76              |               |              |               |            |            |          |           | 951                         | 83                                      |
| Total # of Events Awarded                              | 257                   | 7               | 58              | 48              | 88               | 56              |               |              |               |            |            |          |           | 688                         | 51                                      |
|                                                        |                       |                 |                 |                 |                  |                 |               |              |               |            |            |          |           |                             |                                         |
| # of Suppliers in Database                             | N/A                   | 11,848          | 11,864          | 11,876          | 11,906           | 11,915          |               |              |               |            |            |          |           | N/A                         | 11,882                                  |
| # of Inactive Suppliers                                | N/A                   | 7,720           | 7,720           | 7,718           | 7,713            | 7,711           |               |              |               |            |            |          |           | N/A                         | 7,716                                   |
| # of Active Suppliers                                  | N/A                   | 4,128           | 4,144           | 4,158           | 4,193            | 4,204           |               |              |               |            |            |          |           | N/A                         | 4,165                                   |
| # of Supplier W/ Orders this Month                     | N/A                   | 515             | 663             | 648             | 695              | 565             |               |              |               |            |            |          |           | N/A                         | 617                                     |
| # of MBE Suppliers W/ Orders this Month                | N/A                   | 6               | 4               | 4               | 6                | 5               |               |              |               |            |            |          |           | N/A                         | 5                                       |
| # of WBE Suppliers W/ Orders this Month                | N/A                   | 7               | 8               | 9               | 8                | 8               |               |              |               |            |            |          |           | N/A                         | 8                                       |
| # of DBE Suppliers W/ Orders this Month                | N/A                   | 4               | 5               | 4               | 4                | 4               |               |              |               |            |            |          |           | N/A                         | 4                                       |
| # of SLB Suppliers W/ Orders this Month                | N/A                   | 7               | 10              | 9               | 11               | 8               |               |              |               |            |            |          |           | N/A                         | 9                                       |
| Contract Savings (Figure = Annual Cost Saving + Annual |                       |                 |                 |                 |                  |                 |               |              |               |            |            |          |           |                             |                                         |
| Reverse Auction for reporting period)                  | \$9,505.80            | \$9,505.80      | \$0.00          | \$0.00          | \$0.00           | \$0.00          |               |              |               |            |            |          |           | \$6,842.50                  | \$1,901.16                              |
| Performance Measures - Operational Efficiency          |                       |                 |                 |                 |                  |                 |               |              |               |            |            |          |           |                             |                                         |
| Cycle Count Accuracy                                   | N/A                   | 81.3%           | 84.9%           | 76.4%           | 80.1%            | 79.5%           |               |              |               |            |            |          |           | N/A                         | 80.5%                                   |
| Dormant \$ Value                                       | N/A                   | \$2.608.714.30  | \$2,652,459,40  | \$2,579,965,85  | \$2,556,332,08   | \$2,537,374.09  |               |              |               |            |            |          |           | N/A                         | \$2,586,969,14                          |
| Excess \$ Value                                        | N/A                   | \$10,404,416,24 | \$10.212.659.19 | \$10,181,532,72 | \$10.019.845.05  | \$10.102.096.50 |               |              |               |            |            |          |           | N/A                         | \$10,184,109,94                         |
| Value of Total Inventory                               | N/A                   | \$37,538,491.11 | \$37,371,076.77 | \$36,842,653.18 | \$37,134,896.45  | \$37,087,346.40 |               |              |               |            |            |          |           | N/A                         | \$37,194,892.78                         |
| DCG (fill rate)                                        | N/A                   | 96.0%           | 92.4%           | 91.5%           | 91.2%            | 95.9%           |               |              |               |            |            |          |           | N/A                         | 93.4%                                   |
| Police MTD Availability                                | N/A                   | 87.0%           | 88.0%           | 89.0%           | 89.0%            | 88.0%           |               |              |               |            |            |          |           | N/A                         | 88.2%                                   |
| Refuse                                                 | N/A                   | 78.0%           | 77.0%           | 75.0%           | 78.0%            | 76.0%           |               |              |               |            |            |          |           | N/A                         | 76.8%                                   |
|                                                        |                       |                 |                 |                 |                  |                 |               |              |               |            |            |          | -         |                             |                                         |
| Warehouse Sales & Returns                              |                       |                 |                 |                 |                  |                 |               |              |               |            |            |          |           |                             |                                         |
| Returns                                                | -53,544.24            | (\$13,986.73)   | (\$18,694.40)   | (\$7,340.72)    | (\$8,488.28)     | (\$5,034.11)    |               |              |               |            |            |          |           | (\$286,165.86)              | (\$10,708.85)                           |
| ssues                                                  | 15,398,924.22         | \$4,732,486.96  | \$3,240,211.49  | \$3,151,764.62  | \$3,001,858.19   | \$1,272,602.96  |               |              |               |            |            |          |           | \$34,263,237.73             | \$3,079,784.84                          |
| Salvage                                                |                       |                 |                 |                 |                  |                 |               |              |               |            |            |          |           |                             |                                         |
| Overall                                                | \$1.335.417.31        | \$866.473.31    | \$99.162.97     | \$91.075.66     | \$140.717.85     | \$137.987.52    |               |              |               |            |            |          |           | \$1.262.347.15              | \$267.083.46                            |
| GSD Stores (707/40 Salvage and Gen Fund 100/40)        | \$1,047,362,58        | \$750.601.28    | \$85.827.63     | \$72,139,23     | \$68.353.24      | \$70.441.20     |               |              |               |            |            |          |           | \$1,985,896,42              | \$209.472.52                            |