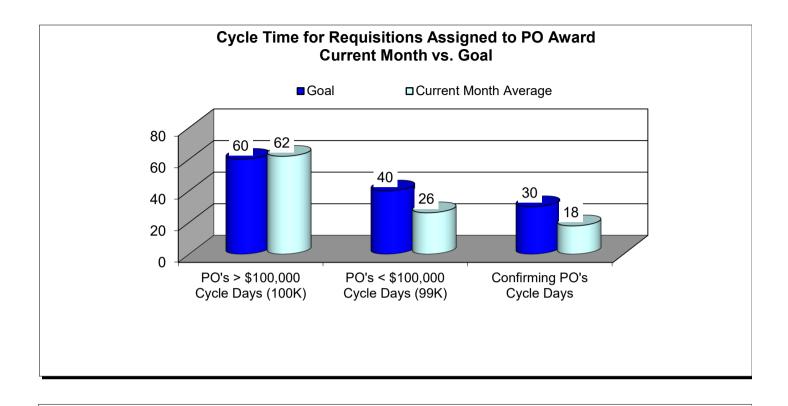

|                                                        | Current YTD<br>Totals | July 2023       | August 2023     | September 2023  | October 2023     | November 2023   | December 2023 | January 2024 | February 2024 | March 2024 | April 2024 | May 2024 | June 2024 | Prior FY<br>Year-End Totals | Average                                 |
|--------------------------------------------------------|-----------------------|-----------------|-----------------|-----------------|------------------|-----------------|---------------|--------------|---------------|------------|------------|----------|-----------|-----------------------------|-----------------------------------------|
| Performance Measures - Contracting/Supplier Mgmt       |                       |                 | Ť.              |                 |                  |                 |               |              |               |            |            |          |           |                             | , i i i i i i i i i i i i i i i i i i i |
| # Active Contracts                                     | N/A                   | 405             | 420             | 417             | 430              | 418             |               |              |               |            |            |          |           | N/A                         | 418                                     |
| # Extended Contracts (5%)                              | 17                    | 3               | 3               | 3               | 5                | 3               |               |              |               |            |            |          |           | 417                         | 3                                       |
| Renewed Contracts (5%)                                 | 85                    | 19              | 14              | 17              | 23               | 12              |               |              |               |            |            |          |           | 186                         | 17                                      |
| Renew/Replace/Extended (Valid Reason)                  | 102                   | 22              | 17              | 20              | 28               | 15              |               |              |               |            |            |          |           | 186                         | 20                                      |
| Renew/Replace/Extended (Invalid Reason)                | 142                   | 32              | 21              | 20              | 49               | 20              |               |              |               |            |            |          |           | 417                         | N/A                                     |
| % Renewed/extended contracts valid                     | N/A                   | 40.0%           | 44.0%           | 50.0%           | 36.0%            | 42.8%           |               |              |               |            |            |          |           | N/A                         | N/A                                     |
| % ARC Usage                                            | 86.7%                 | 93.9%           | 87.6%           | 83.5%           | 87.9%            | 80.4%           |               |              |               |            |            |          |           | 79.1%                       | 86.7%                                   |
| \$ ARC Usage                                           | \$388,394,378.50      | \$48,440,817.02 | \$56,145,301.30 | \$58,780,293.93 | \$167,974,276.76 | \$57,053,689.49 |               |              |               |            |            |          |           | \$652,432,969.96            | \$77,678,875.70                         |
| Total # of Events Withdrawn                            | 7                     | 0               | 0               | 4               | 3                | 0               |               |              |               |            |            |          |           | 15                          | 1                                       |
| Total # of Events Closed                               | 413                   | 23              | 95              | 84              | 135              | 76              |               |              |               |            |            |          |           | 951                         | 83                                      |
| Total # of Events Awarded                              | 257                   | 7               | 58              | 48              | 88               | 56              |               |              |               |            |            |          |           | 688                         | 51                                      |
|                                                        |                       |                 |                 |                 |                  |                 |               |              |               |            |            |          |           |                             |                                         |
| # of Suppliers in Database                             | N/A                   | 11,848          | 11,864          | 11,876          | 11,906           | 11,915          |               |              |               |            |            |          |           | N/A                         | 11,882                                  |
| # of Inactive Suppliers                                | N/A                   | 7,720           | 7,720           | 7,718           | 7,713            | 7,711           |               |              |               |            |            |          |           | N/A                         | 7,716                                   |
| # of Active Suppliers                                  | N/A                   | 4,128           | 4,144           | 4,158           | 4,193            | 4,204           |               |              |               |            |            |          |           | N/A                         | 4,165                                   |
| # of Supplier W/ Orders this Month                     | N/A                   | 515             | 663             | 648             | 695              | 565             |               |              |               |            |            |          |           | N/A                         | 617                                     |
| # of MBE Suppliers W/ Orders this Month                | N/A                   | 6               | 4               | 4               | 6                | 5               |               |              |               |            |            |          |           | N/A                         | 5                                       |
| # of WBE Suppliers W/ Orders this Month                | N/A                   | 7               | 8               | 9               | 8                | 8               |               |              |               |            |            |          |           | N/A                         | 8                                       |
| # of DBE Suppliers W/ Orders this Month                | N/A                   | 4               | 5               | 4               | 4                | 4               |               |              |               |            |            |          |           | N/A                         | 4                                       |
| # of SLB Suppliers W/ Orders this Month                | N/A                   | 7               | 10              | 9               | 11               | 8               |               |              |               |            |            |          |           | N/A                         | 9                                       |
| Contract Savings (Figure = Annual Cost Saving + Annual |                       |                 |                 |                 |                  |                 |               |              |               |            |            |          |           |                             |                                         |
| Reverse Auction for reporting period)                  | \$9,505.80            | \$9,505.80      | \$0.00          | \$0.00          | \$0.00           | \$0.00          |               |              |               |            |            |          |           | \$6,842.50                  | \$1,901.16                              |
| Performance Measures - Operational Efficiency          |                       |                 |                 |                 |                  |                 |               |              |               |            |            |          |           |                             |                                         |
| Cycle Count Accuracy                                   | N/A                   | 81.3%           | 84.9%           | 76.4%           | 80.1%            | 79.5%           |               |              |               |            |            |          |           | N/A                         | 80.5%                                   |
| Dormant \$ Value                                       | N/A                   | \$2.608.714.30  | \$2,652,459,40  | \$2,579,965,85  | \$2,556,332,08   | \$2,537,374.09  |               |              |               |            |            |          |           | N/A                         | \$2,586,969,14                          |
| Excess \$ Value                                        | N/A                   | \$10,404,416,24 | \$10.212.659.19 | \$10,181,532,72 | \$10.019.845.05  | \$10.102.096.50 |               |              |               |            |            |          |           | N/A                         | \$10,184,109,94                         |
| Value of Total Inventory                               | N/A                   | \$37,538,491.11 | \$37,371,076.77 | \$36,842,653.18 | \$37,134,896.45  | \$37,087,346.40 |               |              |               |            |            |          |           | N/A                         | \$37,194,892.78                         |
| DCG (fill rate)                                        | N/A                   | 96.0%           | 92.4%           | 91.5%           | 91.2%            | 95.9%           |               |              |               |            |            |          |           | N/A                         | 93.4%                                   |
| Police MTD Availability                                | N/A                   | 87.0%           | 88.0%           | 89.0%           | 89.0%            | 88.0%           |               |              |               |            |            |          |           | N/A                         | 88.2%                                   |
| Refuse                                                 | N/A                   | 78.0%           | 77.0%           | 75.0%           | 78.0%            | 76.0%           |               |              |               |            |            |          |           | N/A                         | 76.8%                                   |
|                                                        |                       |                 |                 |                 |                  |                 |               |              |               |            |            |          | -         |                             |                                         |
| Warehouse Sales & Returns                              |                       |                 |                 |                 |                  |                 |               |              |               |            |            |          |           |                             |                                         |
| Returns                                                | -53,544.24            | (\$13,986.73)   | (\$18,694.40)   | (\$7,340.72)    | (\$8,488.28)     | (\$5,034.11)    |               |              |               |            |            |          |           | (\$286,165.86)              | (\$10,708.85)                           |
| ssues                                                  | 15,398,924.22         | \$4,732,486.96  | \$3,240,211.49  | \$3,151,764.62  | \$3,001,858.19   | \$1,272,602.96  |               |              |               |            |            |          |           | \$34,263,237.73             | \$3,079,784.84                          |
| Salvage                                                |                       |                 |                 |                 |                  |                 |               |              |               |            |            |          |           |                             |                                         |
| Overall                                                | \$1.335.417.31        | \$866.473.31    | \$99.162.97     | \$91.075.66     | \$140.717.85     | \$137.987.52    |               |              |               |            |            |          |           | \$1.262.347.15              | \$267.083.46                            |
| GSD Stores (707/40 Salvage and Gen Fund 100/40)        | \$1,047,362,58        | \$750.601.28    | \$85.827.63     | \$72,139,23     | \$68.353.24      | \$70.441.20     |               |              |               |            |            |          |           | \$1,985,896,42              | \$209.472.52                            |