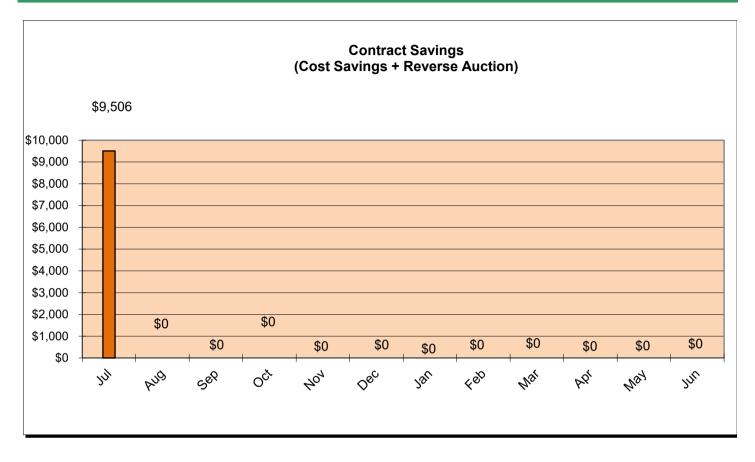

|                                                        | Current YTD<br>Totals | July 2023       | August 2023     | September 2023  | October 2023     | November 2023   | December 2023 | January 2024 | February 2024 | March 2024 | April 2024 | May 2024 | June 2024 | Prior FY<br>Year-End Totals | Average                                 |
|--------------------------------------------------------|-----------------------|-----------------|-----------------|-----------------|------------------|-----------------|---------------|--------------|---------------|------------|------------|----------|-----------|-----------------------------|-----------------------------------------|
| Performance Measures - Contracting/Supplier Mgmt       |                       |                 | Ť.              |                 |                  |                 |               |              |               |            |            |          |           |                             | , i i i i i i i i i i i i i i i i i i i |
| # Active Contracts                                     | N/A                   | 405             | 420             | 417             | 430              | 418             |               |              |               |            |            |          |           | N/A                         | 418                                     |
| # Extended Contracts (5%)                              | 17                    | 3               | 3               | 3               | 5                | 3               |               |              |               |            |            |          |           | 417                         | 3                                       |
| Renewed Contracts (5%)                                 | 85                    | 19              | 14              | 17              | 23               | 12              |               |              |               |            |            |          |           | 186                         | 17                                      |
| Renew/Replace/Extended (Valid Reason)                  | 102                   | 22              | 17              | 20              | 28               | 15              |               |              |               |            |            |          |           | 186                         | 20                                      |
| Renew/Replace/Extended (Invalid Reason)                | 142                   | 32              | 21              | 20              | 49               | 20              |               |              |               |            |            |          |           | 417                         | N/A                                     |
| % Renewed/extended contracts valid                     | N/A                   | 40.0%           | 44.0%           | 50.0%           | 36.0%            | 42.8%           |               |              |               |            |            |          |           | N/A                         | N/A                                     |
| % ARC Usage                                            | 86.7%                 | 93.9%           | 87.6%           | 83.5%           | 87.9%            | 80.4%           |               |              |               |            |            |          |           | 79.1%                       | 86.7%                                   |
| \$ ARC Usage                                           | \$388,394,378.50      | \$48,440,817.02 | \$56,145,301.30 | \$58,780,293.93 | \$167,974,276.76 | \$57,053,689.49 |               |              |               |            |            |          |           | \$652,432,969.96            | \$77,678,875.70                         |
| Total # of Events Withdrawn                            | 7                     | 0               | 0               | 4               | 3                | 0               |               |              |               |            |            |          |           | 15                          | 1                                       |
| Total # of Events Closed                               | 413                   | 23              | 95              | 84              | 135              | 76              |               |              |               |            |            |          |           | 951                         | 83                                      |
| Total # of Events Awarded                              | 257                   | 7               | 58              | 48              | 88               | 56              |               |              |               |            |            |          |           | 688                         | 51                                      |
|                                                        |                       |                 |                 |                 |                  |                 |               |              |               |            |            |          |           |                             |                                         |
| # of Suppliers in Database                             | N/A                   | 11,848          | 11,864          | 11,876          | 11,906           | 11,915          |               |              |               |            |            |          |           | N/A                         | 11,882                                  |
| # of Inactive Suppliers                                | N/A                   | 7,720           | 7,720           | 7,718           | 7,713            | 7,711           |               |              |               |            |            |          |           | N/A                         | 7,716                                   |
| # of Active Suppliers                                  | N/A                   | 4,128           | 4,144           | 4,158           | 4,193            | 4,204           |               |              |               |            |            |          |           | N/A                         | 4,165                                   |
| # of Supplier W/ Orders this Month                     | N/A                   | 515             | 663             | 648             | 695              | 565             |               |              |               |            |            |          |           | N/A                         | 617                                     |
| # of MBE Suppliers W/ Orders this Month                | N/A                   | 6               | 4               | 4               | 6                | 5               |               |              |               |            |            |          |           | N/A                         | 5                                       |
| # of WBE Suppliers W/ Orders this Month                | N/A                   | 7               | 8               | 9               | 8                | 8               |               |              |               |            |            |          |           | N/A                         | 8                                       |
| # of DBE Suppliers W/ Orders this Month                | N/A                   | 4               | 5               | 4               | 4                | 4               |               |              |               |            |            |          |           | N/A                         | 4                                       |
| # of SLB Suppliers W/ Orders this Month                | N/A                   | 7               | 10              | 9               | 11               | 8               |               |              |               |            |            |          |           | N/A                         | 9                                       |
| Contract Savings (Figure = Annual Cost Saving + Annual |                       |                 |                 |                 |                  |                 |               |              |               |            |            |          |           |                             |                                         |
| Reverse Auction for reporting period)                  | \$9,505.80            | \$9,505.80      | \$0.00          | \$0.00          | \$0.00           | \$0.00          |               |              |               |            |            |          |           | \$6,842.50                  | \$1,901.16                              |
| Performance Measures - Operational Efficiency          |                       |                 |                 |                 |                  |                 |               |              |               |            |            |          |           |                             |                                         |
| Cycle Count Accuracy                                   | N/A                   | 81.3%           | 84.9%           | 76.4%           | 80.1%            | 79.5%           |               |              |               |            |            |          |           | N/A                         | 80.5%                                   |
| Dormant \$ Value                                       | N/A                   | \$2.608.714.30  | \$2,652,459,40  | \$2,579,965,85  | \$2,556,332,08   | \$2,537,374.09  |               |              |               |            |            |          |           | N/A                         | \$2,586,969,14                          |
| Excess \$ Value                                        | N/A                   | \$10,404,416,24 | \$10.212.659.19 | \$10,181,532,72 | \$10.019.845.05  | \$10.102.096.50 |               |              |               |            |            |          |           | N/A                         | \$10,184,109,94                         |
| Value of Total Inventory                               | N/A                   | \$37,538,491.11 | \$37,371,076.77 | \$36,842,653.18 | \$37,134,896.45  | \$37,087,346.40 |               |              |               |            |            |          |           | N/A                         | \$37,194,892.78                         |
| DCG (fill rate)                                        | N/A                   | 96.0%           | 92.4%           | 91.5%           | 91.2%            | 95.9%           |               |              |               |            |            |          |           | N/A                         | 93.4%                                   |
| Police MTD Availability                                | N/A                   | 87.0%           | 88.0%           | 89.0%           | 89.0%            | 88.0%           |               |              |               |            |            |          |           | N/A                         | 88.2%                                   |
| Refuse                                                 | N/A                   | 78.0%           | 77.0%           | 75.0%           | 78.0%            | 76.0%           |               |              |               |            |            |          |           | N/A                         | 76.8%                                   |
|                                                        |                       |                 |                 |                 |                  |                 |               |              |               |            |            |          | -         |                             |                                         |
| Warehouse Sales & Returns                              |                       |                 |                 |                 |                  |                 |               |              |               |            |            |          |           |                             |                                         |
| Returns                                                | -53,544.24            | (\$13,986.73)   | (\$18,694.40)   | (\$7,340.72)    | (\$8,488.28)     | (\$5,034.11)    |               |              |               |            |            |          |           | (\$286,165.86)              | (\$10,708.85)                           |
| ssues                                                  | 15,398,924.22         | \$4,732,486.96  | \$3,240,211.49  | \$3,151,764.62  | \$3,001,858.19   | \$1,272,602.96  |               |              |               |            |            |          |           | \$34,263,237.73             | \$3,079,784.84                          |
| Salvage                                                |                       |                 |                 |                 |                  |                 |               |              |               |            |            |          |           |                             |                                         |
| Overall                                                | \$1.335.417.31        | \$866.473.31    | \$99.162.97     | \$91.075.66     | \$140.717.85     | \$137.987.52    |               |              |               |            |            |          |           | \$1.262.347.15              | \$267.083.46                            |
| GSD Stores (707/40 Salvage and Gen Fund 100/40)        | \$1,047,362,58        | \$750.601.28    | \$85.827.63     | \$72,139,23     | \$68.353.24      | \$70.441.20     |               |              |               |            |            |          |           | \$1,985,896,42              | \$209.472.52                            |