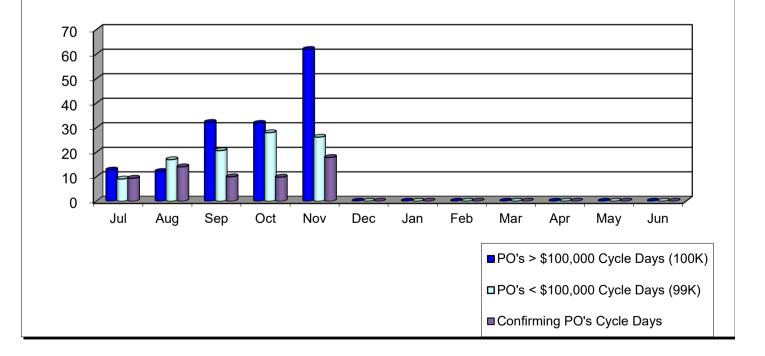

|                                                        | Current YTD<br>Totals | July 2023       | August 2023     | September 2023  | October 2023     | November 2023   | December 2023 | January 2024 | February 2024 | March 2024 | April 2024 | May 2024 | June 2024 | Prior FY<br>Year-End Totals | Average                                 |
|--------------------------------------------------------|-----------------------|-----------------|-----------------|-----------------|------------------|-----------------|---------------|--------------|---------------|------------|------------|----------|-----------|-----------------------------|-----------------------------------------|
| Performance Measures - Contracting/Supplier Mgmt       |                       |                 | Ť.              |                 |                  |                 |               |              |               |            |            |          |           |                             | , i i i i i i i i i i i i i i i i i i i |
| # Active Contracts                                     | N/A                   | 405             | 420             | 417             | 430              | 418             |               |              |               |            |            |          |           | N/A                         | 418                                     |
| # Extended Contracts (5%)                              | 17                    | 3               | 3               | 3               | 5                | 3               |               |              |               |            |            |          |           | 417                         | 3                                       |
| Renewed Contracts (5%)                                 | 85                    | 19              | 14              | 17              | 23               | 12              |               |              |               |            |            |          |           | 186                         | 17                                      |
| Renew/Replace/Extended (Valid Reason)                  | 102                   | 22              | 17              | 20              | 28               | 15              |               |              |               |            |            |          |           | 186                         | 20                                      |
| Renew/Replace/Extended (Invalid Reason)                | 142                   | 32              | 21              | 20              | 49               | 20              |               |              |               |            |            |          |           | 417                         | N/A                                     |
| % Renewed/extended contracts valid                     | N/A                   | 40.0%           | 44.0%           | 50.0%           | 36.0%            | 42.8%           |               |              |               |            |            |          |           | N/A                         | N/A                                     |
| % ARC Usage                                            | 86.7%                 | 93.9%           | 87.6%           | 83.5%           | 87.9%            | 80.4%           |               |              |               |            |            |          |           | 79.1%                       | 86.7%                                   |
| \$ ARC Usage                                           | \$388,394,378.50      | \$48,440,817.02 | \$56,145,301.30 | \$58,780,293.93 | \$167,974,276.76 | \$57,053,689.49 |               |              |               |            |            |          |           | \$652,432,969.96            | \$77,678,875.70                         |
| Total # of Events Withdrawn                            | 7                     | 0               | 0               | 4               | 3                | 0               |               |              |               |            |            |          |           | 15                          | 1                                       |
| Total # of Events Closed                               | 413                   | 23              | 95              | 84              | 135              | 76              |               |              |               |            |            |          |           | 951                         | 83                                      |
| Total # of Events Awarded                              | 257                   | 7               | 58              | 48              | 88               | 56              |               |              |               |            |            |          |           | 688                         | 51                                      |
|                                                        |                       |                 |                 |                 |                  |                 |               |              |               |            |            |          |           |                             |                                         |
| # of Suppliers in Database                             | N/A                   | 11,848          | 11,864          | 11,876          | 11,906           | 11,915          |               |              |               |            |            |          |           | N/A                         | 11,882                                  |
| # of Inactive Suppliers                                | N/A                   | 7,720           | 7,720           | 7,718           | 7,713            | 7,711           |               |              |               |            |            |          |           | N/A                         | 7,716                                   |
| # of Active Suppliers                                  | N/A                   | 4,128           | 4,144           | 4,158           | 4,193            | 4,204           |               |              |               |            |            |          |           | N/A                         | 4,165                                   |
| # of Supplier W/ Orders this Month                     | N/A                   | 515             | 663             | 648             | 695              | 565             |               |              |               |            |            |          |           | N/A                         | 617                                     |
| # of MBE Suppliers W/ Orders this Month                | N/A                   | 6               | 4               | 4               | 6                | 5               |               |              |               |            |            |          |           | N/A                         | 5                                       |
| # of WBE Suppliers W/ Orders this Month                | N/A                   | 7               | 8               | 9               | 8                | 8               |               |              |               |            |            |          |           | N/A                         | 8                                       |
| # of DBE Suppliers W/ Orders this Month                | N/A                   | 4               | 5               | 4               | 4                | 4               |               |              |               |            |            |          |           | N/A                         | 4                                       |
| # of SLB Suppliers W/ Orders this Month                | N/A                   | 7               | 10              | 9               | 11               | 8               |               |              |               |            |            |          |           | N/A                         | 9                                       |
| Contract Savings (Figure = Annual Cost Saving + Annual |                       |                 |                 |                 |                  |                 |               |              |               |            |            |          |           |                             |                                         |
| Reverse Auction for reporting period)                  | \$9,505.80            | \$9,505.80      | \$0.00          | \$0.00          | \$0.00           | \$0.00          |               |              |               |            |            |          |           | \$6,842.50                  | \$1,901.16                              |
| Performance Measures - Operational Efficiency          |                       |                 |                 |                 |                  |                 |               |              |               |            |            |          |           |                             |                                         |
| Cycle Count Accuracy                                   | N/A                   | 81.3%           | 84.9%           | 76.4%           | 80.1%            | 79.5%           |               |              |               |            |            |          |           | N/A                         | 80.5%                                   |
| Dormant \$ Value                                       | N/A                   | \$2.608.714.30  | \$2,652,459,40  | \$2,579,965,85  | \$2,556,332,08   | \$2,537,374.09  |               |              |               |            |            |          |           | N/A                         | \$2,586,969,14                          |
| Excess \$ Value                                        | N/A                   | \$10,404,416,24 | \$10.212.659.19 | \$10,181,532,72 | \$10.019.845.05  | \$10.102.096.50 |               |              |               |            |            |          |           | N/A                         | \$10,184,109,94                         |
| Value of Total Inventory                               | N/A                   | \$37,538,491.11 | \$37,371,076.77 | \$36,842,653.18 | \$37,134,896.45  | \$37,087,346.40 |               |              |               |            |            |          |           | N/A                         | \$37,194,892.78                         |
| DCG (fill rate)                                        | N/A                   | 96.0%           | 92.4%           | 91.5%           | 91.2%            | 95.9%           |               |              |               |            |            |          |           | N/A                         | 93.4%                                   |
| Police MTD Availability                                | N/A                   | 87.0%           | 88.0%           | 89.0%           | 89.0%            | 88.0%           |               |              |               |            |            |          |           | N/A                         | 88.2%                                   |
| Refuse                                                 | N/A                   | 78.0%           | 77.0%           | 75.0%           | 78.0%            | 76.0%           |               |              |               |            |            |          |           | N/A                         | 76.8%                                   |
|                                                        |                       |                 |                 |                 |                  |                 |               |              |               |            |            |          | -         |                             |                                         |
| Warehouse Sales & Returns                              |                       |                 |                 |                 |                  |                 |               |              |               |            |            |          |           |                             |                                         |
| Returns                                                | -53,544.24            | (\$13,986.73)   | (\$18,694.40)   | (\$7,340.72)    | (\$8,488.28)     | (\$5,034.11)    |               |              |               |            |            |          |           | (\$286,165.86)              | (\$10,708.85)                           |
| ssues                                                  | 15,398,924.22         | \$4,732,486.96  | \$3,240,211.49  | \$3,151,764.62  | \$3,001,858.19   | \$1,272,602.96  |               |              |               |            |            |          |           | \$34,263,237.73             | \$3,079,784.84                          |
| Salvage                                                |                       |                 |                 |                 |                  |                 |               |              |               |            |            |          |           |                             |                                         |
| Overall                                                | \$1.335.417.31        | \$866.473.31    | \$99.162.97     | \$91.075.66     | \$140.717.85     | \$137.987.52    |               |              |               |            |            |          |           | \$1.262.347.15              | \$267.083.46                            |
| GSD Stores (707/40 Salvage and Gen Fund 100/40)        | \$1,047,362,58        | \$750.601.28    | \$85.827.63     | \$72,139,23     | \$68.353.24      | \$70.441.20     |               |              |               |            |            |          |           | \$1,985,896,42              | \$209.472.52                            |