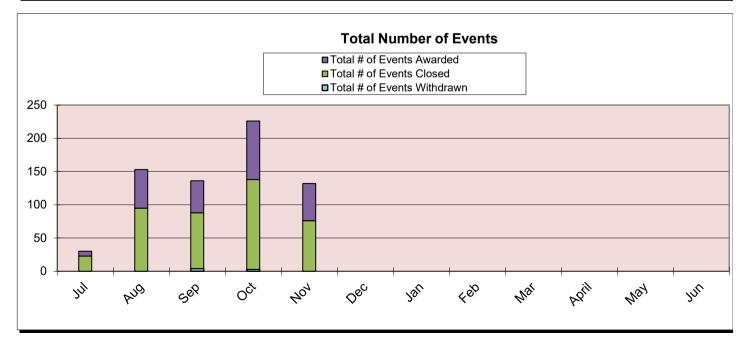

|                                                        | Current YTD<br>Totals | July 2023       | August 2023     | September 2023  | October 2023     | November 2023   | December 2023 | January 2024 | February 2024 | March 2024 | April 2024 | May 2024 | June 2024 | Prior FY<br>Year-End Totals | Average                                 |
|--------------------------------------------------------|-----------------------|-----------------|-----------------|-----------------|------------------|-----------------|---------------|--------------|---------------|------------|------------|----------|-----------|-----------------------------|-----------------------------------------|
| Performance Measures - Contracting/Supplier Mgmt       |                       |                 | Ť.              |                 |                  |                 |               |              |               |            |            |          |           |                             | , i i i i i i i i i i i i i i i i i i i |
| # Active Contracts                                     | N/A                   | 405             | 420             | 417             | 430              | 418             |               |              |               |            |            |          |           | N/A                         | 418                                     |
| # Extended Contracts (5%)                              | 17                    | 3               | 3               | 3               | 5                | 3               |               |              |               |            |            |          |           | 417                         | 3                                       |
| Renewed Contracts (5%)                                 | 85                    | 19              | 14              | 17              | 23               | 12              |               |              |               |            |            |          |           | 186                         | 17                                      |
| Renew/Replace/Extended (Valid Reason)                  | 102                   | 22              | 17              | 20              | 28               | 15              |               |              |               |            |            |          |           | 186                         | 20                                      |
| Renew/Replace/Extended (Invalid Reason)                | 142                   | 32              | 21              | 20              | 49               | 20              |               |              |               |            |            |          |           | 417                         | N/A                                     |
| % Renewed/extended contracts valid                     | N/A                   | 40.0%           | 44.0%           | 50.0%           | 36.0%            | 42.8%           |               |              |               |            |            |          |           | N/A                         | N/A                                     |
| % ARC Usage                                            | 86.7%                 | 93.9%           | 87.6%           | 83.5%           | 87.9%            | 80.4%           |               |              |               |            |            |          |           | 79.1%                       | 86.7%                                   |
| \$ ARC Usage                                           | \$388,394,378.50      | \$48,440,817.02 | \$56,145,301.30 | \$58,780,293.93 | \$167,974,276.76 | \$57,053,689.49 |               |              |               |            |            |          |           | \$652,432,969.96            | \$77,678,875.70                         |
| Total # of Events Withdrawn                            | 7                     | 0               | 0               | 4               | 3                | 0               |               |              |               |            |            |          |           | 15                          | 1                                       |
| Total # of Events Closed                               | 413                   | 23              | 95              | 84              | 135              | 76              |               |              |               |            |            |          |           | 951                         | 83                                      |
| Total # of Events Awarded                              | 257                   | 7               | 58              | 48              | 88               | 56              |               |              |               |            |            |          |           | 688                         | 51                                      |
|                                                        |                       |                 |                 |                 |                  |                 |               |              |               |            |            |          |           |                             |                                         |
| # of Suppliers in Database                             | N/A                   | 11,848          | 11,864          | 11,876          | 11,906           | 11,915          |               |              |               |            |            |          |           | N/A                         | 11,882                                  |
| # of Inactive Suppliers                                | N/A                   | 7,720           | 7,720           | 7,718           | 7,713            | 7,711           |               |              |               |            |            |          |           | N/A                         | 7,716                                   |
| # of Active Suppliers                                  | N/A                   | 4,128           | 4,144           | 4,158           | 4,193            | 4,204           |               |              |               |            |            |          |           | N/A                         | 4,165                                   |
| # of Supplier W/ Orders this Month                     | N/A                   | 515             | 663             | 648             | 695              | 565             |               |              |               |            |            |          |           | N/A                         | 617                                     |
| # of MBE Suppliers W/ Orders this Month                | N/A                   | 6               | 4               | 4               | 6                | 5               |               |              |               |            |            |          |           | N/A                         | 5                                       |
| # of WBE Suppliers W/ Orders this Month                | N/A                   | 7               | 8               | 9               | 8                | 8               |               |              |               |            |            |          |           | N/A                         | 8                                       |
| # of DBE Suppliers W/ Orders this Month                | N/A                   | 4               | 5               | 4               | 4                | 4               |               |              |               |            |            |          |           | N/A                         | 4                                       |
| # of SLB Suppliers W/ Orders this Month                | N/A                   | 7               | 10              | 9               | 11               | 8               |               |              |               |            |            |          |           | N/A                         | 9                                       |
| Contract Savings (Figure = Annual Cost Saving + Annual |                       |                 |                 |                 |                  |                 |               |              |               |            |            |          |           |                             |                                         |
| Reverse Auction for reporting period)                  | \$9,505.80            | \$9,505.80      | \$0.00          | \$0.00          | \$0.00           | \$0.00          |               |              |               |            |            |          |           | \$6,842.50                  | \$1,901.16                              |
| Performance Measures - Operational Efficiency          |                       |                 |                 |                 |                  |                 |               |              |               |            |            |          |           |                             |                                         |
| Cycle Count Accuracy                                   | N/A                   | 81.3%           | 84.9%           | 76.4%           | 80.1%            | 79.5%           |               |              |               |            |            |          |           | N/A                         | 80.5%                                   |
| Dormant \$ Value                                       | N/A                   | \$2.608.714.30  | \$2,652,459,40  | \$2,579,965,85  | \$2,556,332,08   | \$2,537,374.09  |               |              |               |            |            |          |           | N/A                         | \$2,586,969,14                          |
| Excess \$ Value                                        | N/A                   | \$10,404,416,24 | \$10.212.659.19 | \$10,181,532,72 | \$10.019.845.05  | \$10.102.096.50 |               |              |               |            |            |          |           | N/A                         | \$10,184,109,94                         |
| Value of Total Inventory                               | N/A                   | \$37,538,491.11 | \$37,371,076.77 | \$36,842,653.18 | \$37,134,896.45  | \$37,087,346.40 |               |              |               |            |            |          |           | N/A                         | \$37,194,892.78                         |
| DCG (fill rate)                                        | N/A                   | 96.0%           | 92.4%           | 91.5%           | 91.2%            | 95.9%           |               |              |               |            |            |          |           | N/A                         | 93.4%                                   |
| Police MTD Availability                                | N/A                   | 87.0%           | 88.0%           | 89.0%           | 89.0%            | 88.0%           |               |              |               |            |            |          |           | N/A                         | 88.2%                                   |
| Refuse                                                 | N/A                   | 78.0%           | 77.0%           | 75.0%           | 78.0%            | 76.0%           |               |              |               |            |            |          |           | N/A                         | 76.8%                                   |
|                                                        |                       |                 |                 |                 |                  |                 |               |              |               |            |            |          | -         |                             |                                         |
| Warehouse Sales & Returns                              |                       |                 |                 |                 |                  |                 |               |              |               |            |            |          |           |                             |                                         |
| Returns                                                | -53,544.24            | (\$13,986.73)   | (\$18,694.40)   | (\$7,340.72)    | (\$8,488.28)     | (\$5,034.11)    |               |              |               |            |            |          |           | (\$286,165.86)              | (\$10,708.85)                           |
| ssues                                                  | 15,398,924.22         | \$4,732,486.96  | \$3,240,211.49  | \$3,151,764.62  | \$3,001,858.19   | \$1,272,602.96  |               |              |               |            |            |          |           | \$34,263,237.73             | \$3,079,784.84                          |
| Salvage                                                |                       |                 |                 |                 |                  |                 |               |              |               |            |            |          |           |                             |                                         |
| Overall                                                | \$1.335.417.31        | \$866.473.31    | \$99.162.97     | \$91.075.66     | \$140.717.85     | \$137.987.52    |               |              |               |            |            |          |           | \$1.262.347.15              | \$267.083.46                            |
| GSD Stores (707/40 Salvage and Gen Fund 100/40)        | \$1,047,362,58        | \$750.601.28    | \$85.827.63     | \$72,139,23     | \$68.353.24      | \$70.441.20     |               |              |               |            |            |          |           | \$1,985,896,42              | \$209.472.52                            |