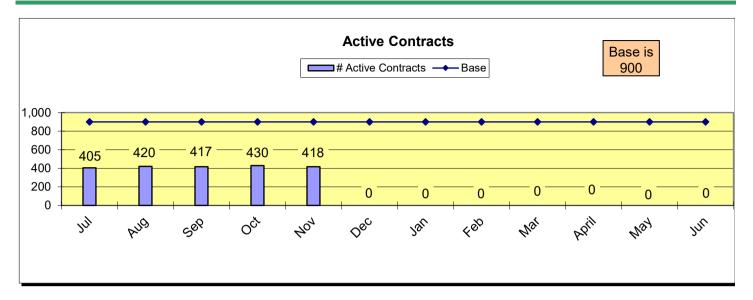

|                                                        | Current YTD<br>Totals | July 2023       | August 2023     | September 2023  | October 2023     | November 2023   | December 2023 | January 2024 | February 2024 | March 2024 | April 2024 | May 2024 | June 2024 | Prior FY<br>Year-End Totals | Average                                 |
|--------------------------------------------------------|-----------------------|-----------------|-----------------|-----------------|------------------|-----------------|---------------|--------------|---------------|------------|------------|----------|-----------|-----------------------------|-----------------------------------------|
| Performance Measures - Contracting/Supplier Mgmt       |                       |                 | Ť.              |                 |                  |                 |               |              |               |            |            |          |           |                             | , i i i i i i i i i i i i i i i i i i i |
| # Active Contracts                                     | N/A                   | 405             | 420             | 417             | 430              | 418             |               |              |               |            |            |          |           | N/A                         | 418                                     |
| # Extended Contracts (5%)                              | 17                    | 3               | 3               | 3               | 5                | 3               |               |              |               |            |            |          |           | 417                         | 3                                       |
| Renewed Contracts (5%)                                 | 85                    | 19              | 14              | 17              | 23               | 12              |               |              |               |            |            |          |           | 186                         | 17                                      |
| Renew/Replace/Extended (Valid Reason)                  | 102                   | 22              | 17              | 20              | 28               | 15              |               |              |               |            |            |          |           | 186                         | 20                                      |
| Renew/Replace/Extended (Invalid Reason)                | 142                   | 32              | 21              | 20              | 49               | 20              |               |              |               |            |            |          |           | 417                         | N/A                                     |
| % Renewed/extended contracts valid                     | N/A                   | 40.0%           | 44.0%           | 50.0%           | 36.0%            | 42.8%           |               |              |               |            |            |          |           | N/A                         | N/A                                     |
| % ARC Usage                                            | 86.7%                 | 93.9%           | 87.6%           | 83.5%           | 87.9%            | 80.4%           |               |              |               |            |            |          |           | 79.1%                       | 86.7%                                   |
| \$ ARC Usage                                           | \$388,394,378.50      | \$48,440,817.02 | \$56,145,301.30 | \$58,780,293.93 | \$167,974,276.76 | \$57,053,689.49 |               |              |               |            |            |          |           | \$652,432,969.96            | \$77,678,875.70                         |
| Total # of Events Withdrawn                            | 7                     | 0               | 0               | 4               | 3                | 0               |               |              |               |            |            |          |           | 15                          | 1                                       |
| Total # of Events Closed                               | 413                   | 23              | 95              | 84              | 135              | 76              |               |              |               |            |            |          |           | 951                         | 83                                      |
| Total # of Events Awarded                              | 257                   | 7               | 58              | 48              | 88               | 56              |               |              |               |            |            |          |           | 688                         | 51                                      |
|                                                        |                       |                 |                 |                 |                  |                 |               |              |               |            |            |          |           |                             |                                         |
| # of Suppliers in Database                             | N/A                   | 11,848          | 11,864          | 11,876          | 11,906           | 11,915          |               |              |               |            |            |          |           | N/A                         | 11,882                                  |
| # of Inactive Suppliers                                | N/A                   | 7,720           | 7,720           | 7,718           | 7,713            | 7,711           |               |              |               |            |            |          |           | N/A                         | 7,716                                   |
| # of Active Suppliers                                  | N/A                   | 4,128           | 4,144           | 4,158           | 4,193            | 4,204           |               |              |               |            |            |          |           | N/A                         | 4,165                                   |
| # of Supplier W/ Orders this Month                     | N/A                   | 515             | 663             | 648             | 695              | 565             |               |              |               |            |            |          |           | N/A                         | 617                                     |
| # of MBE Suppliers W/ Orders this Month                | N/A                   | 6               | 4               | 4               | 6                | 5               |               |              |               |            |            |          |           | N/A                         | 5                                       |
| # of WBE Suppliers W/ Orders this Month                | N/A                   | 7               | 8               | 9               | 8                | 8               |               |              |               |            |            |          |           | N/A                         | 8                                       |
| # of DBE Suppliers W/ Orders this Month                | N/A                   | 4               | 5               | 4               | 4                | 4               |               |              |               |            |            |          |           | N/A                         | 4                                       |
| # of SLB Suppliers W/ Orders this Month                | N/A                   | 7               | 10              | 9               | 11               | 8               |               |              |               |            |            |          |           | N/A                         | 9                                       |
| Contract Savings (Figure = Annual Cost Saving + Annual |                       |                 |                 |                 |                  |                 |               |              |               |            |            |          |           |                             |                                         |
| Reverse Auction for reporting period)                  | \$9,505.80            | \$9,505.80      | \$0.00          | \$0.00          | \$0.00           | \$0.00          |               |              |               |            |            |          |           | \$6,842.50                  | \$1,901.16                              |
| Performance Measures - Operational Efficiency          |                       |                 |                 |                 |                  |                 |               |              |               |            |            |          |           |                             |                                         |
| Cycle Count Accuracy                                   | N/A                   | 81.3%           | 84.9%           | 76.4%           | 80.1%            | 79.5%           |               |              |               |            |            |          |           | N/A                         | 80.5%                                   |
| Dormant \$ Value                                       | N/A                   | \$2.608.714.30  | \$2,652,459,40  | \$2,579,965,85  | \$2,556,332,08   | \$2,537,374.09  |               |              |               |            |            |          |           | N/A                         | \$2,586,969,14                          |
| Excess \$ Value                                        | N/A                   | \$10,404,416,24 | \$10.212.659.19 | \$10,181,532,72 | \$10.019.845.05  | \$10.102.096.50 |               |              |               |            |            |          |           | N/A                         | \$10,184,109,94                         |
| Value of Total Inventory                               | N/A                   | \$37,538,491.11 | \$37,371,076.77 | \$36,842,653.18 | \$37,134,896.45  | \$37,087,346.40 |               |              |               |            |            |          |           | N/A                         | \$37,194,892.78                         |
| DCG (fill rate)                                        | N/A                   | 96.0%           | 92.4%           | 91.5%           | 91.2%            | 95.9%           |               |              |               |            |            |          |           | N/A                         | 93.4%                                   |
| Police MTD Availability                                | N/A                   | 87.0%           | 88.0%           | 89.0%           | 89.0%            | 88.0%           |               |              |               |            |            |          |           | N/A                         | 88.2%                                   |
| Refuse                                                 | N/A                   | 78.0%           | 77.0%           | 75.0%           | 78.0%            | 76.0%           |               |              |               |            |            |          |           | N/A                         | 76.8%                                   |
|                                                        |                       |                 |                 |                 |                  |                 |               |              |               |            |            |          | -         |                             |                                         |
| Warehouse Sales & Returns                              |                       |                 |                 |                 |                  |                 |               |              |               |            |            |          |           |                             |                                         |
| Returns                                                | -53,544.24            | (\$13,986.73)   | (\$18,694.40)   | (\$7,340.72)    | (\$8,488.28)     | (\$5,034.11)    |               |              |               |            |            |          |           | (\$286,165.86)              | (\$10,708.85)                           |
| ssues                                                  | 15,398,924.22         | \$4,732,486.96  | \$3,240,211.49  | \$3,151,764.62  | \$3,001,858.19   | \$1,272,602.96  |               |              |               |            |            |          |           | \$34,263,237.73             | \$3,079,784.84                          |
| Salvage                                                |                       |                 |                 |                 |                  |                 |               |              |               |            |            |          |           |                             |                                         |
| Overall                                                | \$1.335.417.31        | \$866.473.31    | \$99.162.97     | \$91.075.66     | \$140.717.85     | \$137.987.52    |               |              |               |            |            |          |           | \$1.262.347.15              | \$267.083.46                            |
| GSD Stores (707/40 Salvage and Gen Fund 100/40)        | \$1,047,362,58        | \$750.601.28    | \$85.827.63     | \$72,139,23     | \$68.353.24      | \$70.441.20     |               |              |               |            |            |          |           | \$1,985,896,42              | \$209.472.52                            |