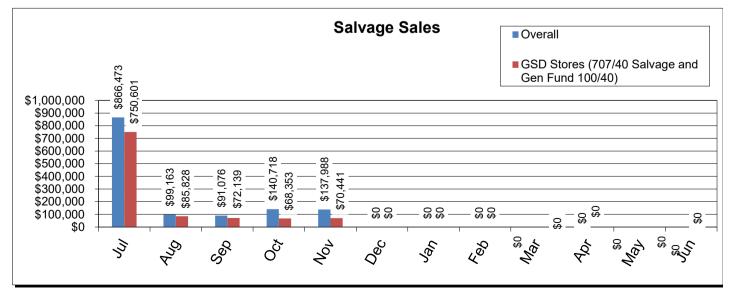

|                                                        | Current YTD<br>Totals | July 2023       | August 2023     | September 2023  | October 2023     | November 2023   | December 2023 | January 2024 | February 2024 | March 2024 | April 2024 | May 2024 | June 2024 | Prior FY<br>Year-End Totals | Average                                 |
|--------------------------------------------------------|-----------------------|-----------------|-----------------|-----------------|------------------|-----------------|---------------|--------------|---------------|------------|------------|----------|-----------|-----------------------------|-----------------------------------------|
| Performance Measures - Contracting/Supplier Mgmt       |                       |                 | Ť.              |                 |                  |                 |               |              |               |            |            |          |           |                             | , i i i i i i i i i i i i i i i i i i i |
| # Active Contracts                                     | N/A                   | 405             | 420             | 417             | 430              | 418             |               |              |               |            |            |          |           | N/A                         | 418                                     |
| # Extended Contracts (5%)                              | 17                    | 3               | 3               | 3               | 5                | 3               |               |              |               |            |            |          |           | 417                         | 3                                       |
| Renewed Contracts (5%)                                 | 85                    | 19              | 14              | 17              | 23               | 12              |               |              |               |            |            |          |           | 186                         | 17                                      |
| Renew/Replace/Extended (Valid Reason)                  | 102                   | 22              | 17              | 20              | 28               | 15              |               |              |               |            |            |          |           | 186                         | 20                                      |
| Renew/Replace/Extended (Invalid Reason)                | 142                   | 32              | 21              | 20              | 49               | 20              |               |              |               |            |            |          |           | 417                         | N/A                                     |
| % Renewed/extended contracts valid                     | N/A                   | 40.0%           | 44.0%           | 50.0%           | 36.0%            | 42.8%           |               |              |               |            |            |          |           | N/A                         | N/A                                     |
| % ARC Usage                                            | 86.7%                 | 93.9%           | 87.6%           | 83.5%           | 87.9%            | 80.4%           |               |              |               |            |            |          |           | 79.1%                       | 86.7%                                   |
| \$ ARC Usage                                           | \$388,394,378.50      | \$48,440,817.02 | \$56,145,301.30 | \$58,780,293.93 | \$167,974,276.76 | \$57,053,689.49 |               |              |               |            |            |          |           | \$652,432,969.96            | \$77,678,875.70                         |
| Total # of Events Withdrawn                            | 7                     | 0               | 0               | 4               | 3                | 0               |               |              |               |            |            |          |           | 15                          | 1                                       |
| Total # of Events Closed                               | 413                   | 23              | 95              | 84              | 135              | 76              |               |              |               |            |            |          |           | 951                         | 83                                      |
| Total # of Events Awarded                              | 257                   | 7               | 58              | 48              | 88               | 56              |               |              |               |            |            |          |           | 688                         | 51                                      |
|                                                        |                       |                 |                 |                 |                  |                 |               |              |               |            |            |          |           |                             |                                         |
| # of Suppliers in Database                             | N/A                   | 11,848          | 11,864          | 11,876          | 11,906           | 11,915          |               |              |               |            |            |          |           | N/A                         | 11,882                                  |
| # of Inactive Suppliers                                | N/A                   | 7,720           | 7,720           | 7,718           | 7,713            | 7,711           |               |              |               |            |            |          |           | N/A                         | 7,716                                   |
| # of Active Suppliers                                  | N/A                   | 4,128           | 4,144           | 4,158           | 4,193            | 4,204           |               |              |               |            |            |          |           | N/A                         | 4,165                                   |
| # of Supplier W/ Orders this Month                     | N/A                   | 515             | 663             | 648             | 695              | 565             |               |              |               |            |            |          |           | N/A                         | 617                                     |
| # of MBE Suppliers W/ Orders this Month                | N/A                   | 6               | 4               | 4               | 6                | 5               |               |              |               |            |            |          |           | N/A                         | 5                                       |
| # of WBE Suppliers W/ Orders this Month                | N/A                   | 7               | 8               | 9               | 8                | 8               |               |              |               |            |            |          |           | N/A                         | 8                                       |
| # of DBE Suppliers W/ Orders this Month                | N/A                   | 4               | 5               | 4               | 4                | 4               |               |              |               |            |            |          |           | N/A                         | 4                                       |
| # of SLB Suppliers W/ Orders this Month                | N/A                   | 7               | 10              | 9               | 11               | 8               |               |              |               |            |            |          |           | N/A                         | 9                                       |
| Contract Savings (Figure = Annual Cost Saving + Annual |                       |                 |                 |                 |                  |                 |               |              |               |            |            |          |           |                             |                                         |
| Reverse Auction for reporting period)                  | \$9,505.80            | \$9,505.80      | \$0.00          | \$0.00          | \$0.00           | \$0.00          |               |              |               |            |            |          |           | \$6,842.50                  | \$1,901.16                              |
| Performance Measures - Operational Efficiency          |                       |                 |                 |                 |                  |                 |               |              |               |            |            |          |           |                             |                                         |
| Cycle Count Accuracy                                   | N/A                   | 81.3%           | 84.9%           | 76.4%           | 80.1%            | 79.5%           |               |              |               |            |            |          |           | N/A                         | 80.5%                                   |
| Dormant \$ Value                                       | N/A                   | \$2.608.714.30  | \$2,652,459,40  | \$2,579,965,85  | \$2,556,332,08   | \$2,537,374.09  |               |              |               |            |            |          |           | N/A                         | \$2,586,969,14                          |
| Excess \$ Value                                        | N/A                   | \$10,404,416,24 | \$10.212.659.19 | \$10,181,532,72 | \$10.019.845.05  | \$10.102.096.50 |               |              |               |            |            |          |           | N/A                         | \$10,184,109,94                         |
| Value of Total Inventory                               | N/A                   | \$37,538,491.11 | \$37,371,076.77 | \$36,842,653.18 | \$37,134,896.45  | \$37,087,346.40 |               |              |               |            |            |          |           | N/A                         | \$37,194,892.78                         |
| DCG (fill rate)                                        | N/A                   | 96.0%           | 92.4%           | 91.5%           | 91.2%            | 95.9%           |               |              |               |            |            |          |           | N/A                         | 93.4%                                   |
| Police MTD Availability                                | N/A                   | 87.0%           | 88.0%           | 89.0%           | 89.0%            | 88.0%           |               |              |               |            |            |          |           | N/A                         | 88.2%                                   |
| Refuse                                                 | N/A                   | 78.0%           | 77.0%           | 75.0%           | 78.0%            | 76.0%           |               |              |               |            |            |          |           | N/A                         | 76.8%                                   |
|                                                        |                       |                 |                 |                 |                  |                 |               |              |               |            |            |          | -         |                             |                                         |
| Warehouse Sales & Returns                              |                       |                 |                 |                 |                  |                 |               |              |               |            |            |          |           |                             |                                         |
| Returns                                                | -53,544.24            | (\$13,986.73)   | (\$18,694.40)   | (\$7,340.72)    | (\$8,488.28)     | (\$5,034.11)    |               |              |               |            |            |          |           | (\$286,165.86)              | (\$10,708.85)                           |
| ssues                                                  | 15,398,924.22         | \$4,732,486.96  | \$3,240,211.49  | \$3,151,764.62  | \$3,001,858.19   | \$1,272,602.96  |               |              |               |            |            |          |           | \$34,263,237.73             | \$3,079,784.84                          |
| Salvage                                                |                       |                 |                 |                 |                  |                 |               |              |               |            |            |          |           |                             |                                         |
| Overall                                                | \$1.335.417.31        | \$866.473.31    | \$99.162.97     | \$91.075.66     | \$140.717.85     | \$137.987.52    |               |              |               |            |            |          |           | \$1.262.347.15              | \$267.083.46                            |
| GSD Stores (707/40 Salvage and Gen Fund 100/40)        | \$1,047,362,58        | \$750.601.28    | \$85.827.63     | \$72,139,23     | \$68.353.24      | \$70.441.20     |               |              |               |            |            |          |           | \$1,985,896,42              | \$209.472.52                            |