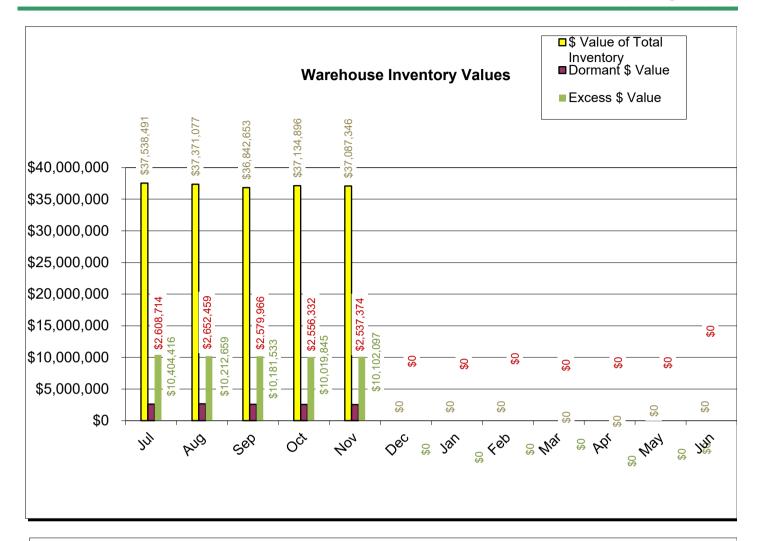

|                                                        | Current YTD<br>Totals | July 2023       | August 2023     | September 2023  | October 2023     | November 2023   | December 2023 | January 2024 | February 2024 | March 2024 | April 2024 | May 2024 | June 2024 | Prior FY<br>Year-End Totals | Average                                 |
|--------------------------------------------------------|-----------------------|-----------------|-----------------|-----------------|------------------|-----------------|---------------|--------------|---------------|------------|------------|----------|-----------|-----------------------------|-----------------------------------------|
| Performance Measures - Contracting/Supplier Mgmt       |                       |                 | Ť.              |                 |                  |                 |               |              |               |            |            |          |           |                             | , i i i i i i i i i i i i i i i i i i i |
| # Active Contracts                                     | N/A                   | 405             | 420             | 417             | 430              | 418             |               |              |               |            |            |          |           | N/A                         | 418                                     |
| # Extended Contracts (5%)                              | 17                    | 3               | 3               | 3               | 5                | 3               |               |              |               |            |            |          |           | 417                         | 3                                       |
| Renewed Contracts (5%)                                 | 85                    | 19              | 14              | 17              | 23               | 12              |               |              |               |            |            |          |           | 186                         | 17                                      |
| Renew/Replace/Extended (Valid Reason)                  | 102                   | 22              | 17              | 20              | 28               | 15              |               |              |               |            |            |          |           | 186                         | 20                                      |
| Renew/Replace/Extended (Invalid Reason)                | 142                   | 32              | 21              | 20              | 49               | 20              |               |              |               |            |            |          |           | 417                         | N/A                                     |
| % Renewed/extended contracts valid                     | N/A                   | 40.0%           | 44.0%           | 50.0%           | 36.0%            | 42.8%           |               |              |               |            |            |          |           | N/A                         | N/A                                     |
| % ARC Usage                                            | 86.7%                 | 93.9%           | 87.6%           | 83.5%           | 87.9%            | 80.4%           |               |              |               |            |            |          |           | 79.1%                       | 86.7%                                   |
| \$ ARC Usage                                           | \$388,394,378.50      | \$48,440,817.02 | \$56,145,301.30 | \$58,780,293.93 | \$167,974,276.76 | \$57,053,689.49 |               |              |               |            |            |          |           | \$652,432,969.96            | \$77,678,875.70                         |
| Total # of Events Withdrawn                            | 7                     | 0               | 0               | 4               | 3                | 0               |               |              |               |            |            |          |           | 15                          | 1                                       |
| Total # of Events Closed                               | 413                   | 23              | 95              | 84              | 135              | 76              |               |              |               |            |            |          |           | 951                         | 83                                      |
| Total # of Events Awarded                              | 257                   | 7               | 58              | 48              | 88               | 56              |               |              |               |            |            |          |           | 688                         | 51                                      |
|                                                        |                       |                 |                 |                 |                  |                 |               |              |               |            |            |          |           |                             |                                         |
| # of Suppliers in Database                             | N/A                   | 11,848          | 11,864          | 11,876          | 11,906           | 11,915          |               |              |               |            |            |          |           | N/A                         | 11,882                                  |
| # of Inactive Suppliers                                | N/A                   | 7,720           | 7,720           | 7,718           | 7,713            | 7,711           |               |              |               |            |            |          |           | N/A                         | 7,716                                   |
| # of Active Suppliers                                  | N/A                   | 4,128           | 4,144           | 4,158           | 4,193            | 4,204           |               |              |               |            |            |          |           | N/A                         | 4,165                                   |
| # of Supplier W/ Orders this Month                     | N/A                   | 515             | 663             | 648             | 695              | 565             |               |              |               |            |            |          |           | N/A                         | 617                                     |
| # of MBE Suppliers W/ Orders this Month                | N/A                   | 6               | 4               | 4               | 6                | 5               |               |              |               |            |            |          |           | N/A                         | 5                                       |
| # of WBE Suppliers W/ Orders this Month                | N/A                   | 7               | 8               | 9               | 8                | 8               |               |              |               |            |            |          |           | N/A                         | 8                                       |
| # of DBE Suppliers W/ Orders this Month                | N/A                   | 4               | 5               | 4               | 4                | 4               |               |              |               |            |            |          |           | N/A                         | 4                                       |
| # of SLB Suppliers W/ Orders this Month                | N/A                   | 7               | 10              | 9               | 11               | 8               |               |              |               |            |            |          |           | N/A                         | 9                                       |
| Contract Savings (Figure = Annual Cost Saving + Annual |                       |                 |                 |                 |                  |                 |               |              |               |            |            |          |           |                             |                                         |
| Reverse Auction for reporting period)                  | \$9,505.80            | \$9,505.80      | \$0.00          | \$0.00          | \$0.00           | \$0.00          |               |              |               |            |            |          |           | \$6,842.50                  | \$1,901.16                              |
| Performance Measures - Operational Efficiency          |                       |                 |                 |                 |                  |                 |               |              |               |            |            |          |           |                             |                                         |
| Cycle Count Accuracy                                   | N/A                   | 81.3%           | 84.9%           | 76.4%           | 80.1%            | 79.5%           |               |              |               |            |            |          |           | N/A                         | 80.5%                                   |
| Dormant \$ Value                                       | N/A                   | \$2.608.714.30  | \$2,652,459,40  | \$2,579,965,85  | \$2,556,332,08   | \$2,537,374.09  |               |              |               |            |            |          |           | N/A                         | \$2,586,969,14                          |
| Excess \$ Value                                        | N/A                   | \$10,404,416,24 | \$10.212.659.19 | \$10,181,532,72 | \$10.019.845.05  | \$10.102.096.50 |               |              |               |            |            |          |           | N/A                         | \$10,184,109,94                         |
| Value of Total Inventory                               | N/A                   | \$37,538,491.11 | \$37,371,076.77 | \$36,842,653.18 | \$37,134,896.45  | \$37,087,346.40 |               |              |               |            |            |          |           | N/A                         | \$37,194,892.78                         |
| DCG (fill rate)                                        | N/A                   | 96.0%           | 92.4%           | 91.5%           | 91.2%            | 95.9%           |               |              |               |            |            |          |           | N/A                         | 93.4%                                   |
| Police MTD Availability                                | N/A                   | 87.0%           | 88.0%           | 89.0%           | 89.0%            | 88.0%           |               |              |               |            |            |          |           | N/A                         | 88.2%                                   |
| Refuse                                                 | N/A                   | 78.0%           | 77.0%           | 75.0%           | 78.0%            | 76.0%           |               |              |               |            |            |          |           | N/A                         | 76.8%                                   |
|                                                        |                       |                 |                 |                 |                  |                 |               |              |               |            |            |          | -         |                             |                                         |
| Warehouse Sales & Returns                              |                       |                 |                 |                 |                  |                 |               |              |               |            |            |          |           |                             |                                         |
| Returns                                                | -53,544.24            | (\$13,986.73)   | (\$18,694.40)   | (\$7,340.72)    | (\$8,488.28)     | (\$5,034.11)    |               |              |               |            |            |          |           | (\$286,165.86)              | (\$10,708.85)                           |
| ssues                                                  | 15,398,924.22         | \$4,732,486.96  | \$3,240,211.49  | \$3,151,764.62  | \$3,001,858.19   | \$1,272,602.96  |               |              |               |            |            |          |           | \$34,263,237.73             | \$3,079,784.84                          |
| Salvage                                                |                       |                 |                 |                 |                  |                 |               |              |               |            |            |          |           |                             |                                         |
| Overall                                                | \$1.335.417.31        | \$866.473.31    | \$99.162.97     | \$91.075.66     | \$140.717.85     | \$137.987.52    |               |              |               |            |            |          |           | \$1.262.347.15              | \$267.083.46                            |
| GSD Stores (707/40 Salvage and Gen Fund 100/40)        | \$1,047,362,58        | \$750.601.28    | \$85.827.63     | \$72,139,23     | \$68.353.24      | \$70.441.20     |               |              |               |            |            |          |           | \$1,985,896,42              | \$209.472.52                            |