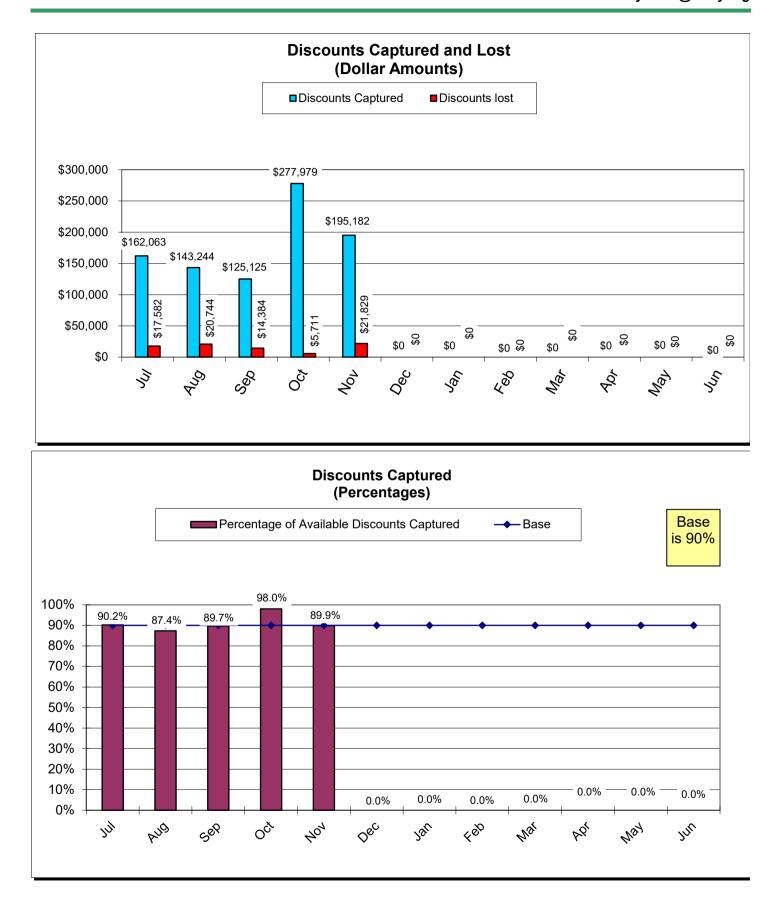

|                                                        | Current YTD<br>Totals | July 2023       | August 2023     | September 2023  | October 2023     | November 2023   | December 2023 | January 2024 | February 2024 | March 2024 | April 2024 | May 2024 | June 2024 | Prior FY<br>Year-End Totals | Average                                 |
|--------------------------------------------------------|-----------------------|-----------------|-----------------|-----------------|------------------|-----------------|---------------|--------------|---------------|------------|------------|----------|-----------|-----------------------------|-----------------------------------------|
| Performance Measures - Contracting/Supplier Mgmt       |                       |                 | Ť.              |                 |                  |                 |               |              |               |            |            |          |           |                             | , i i i i i i i i i i i i i i i i i i i |
| # Active Contracts                                     | N/A                   | 405             | 420             | 417             | 430              | 418             |               |              |               |            |            |          |           | N/A                         | 418                                     |
| # Extended Contracts (5%)                              | 17                    | 3               | 3               | 3               | 5                | 3               |               |              |               |            |            |          |           | 417                         | 3                                       |
| Renewed Contracts (5%)                                 | 85                    | 19              | 14              | 17              | 23               | 12              |               |              |               |            |            |          |           | 186                         | 17                                      |
| Renew/Replace/Extended (Valid Reason)                  | 102                   | 22              | 17              | 20              | 28               | 15              |               |              |               |            |            |          |           | 186                         | 20                                      |
| Renew/Replace/Extended (Invalid Reason)                | 142                   | 32              | 21              | 20              | 49               | 20              |               |              |               |            |            |          |           | 417                         | N/A                                     |
| % Renewed/extended contracts valid                     | N/A                   | 40.0%           | 44.0%           | 50.0%           | 36.0%            | 42.8%           |               |              |               |            |            |          |           | N/A                         | N/A                                     |
| % ARC Usage                                            | 86.7%                 | 93.9%           | 87.6%           | 83.5%           | 87.9%            | 80.4%           |               |              |               |            |            |          |           | 79.1%                       | 86.7%                                   |
| \$ ARC Usage                                           | \$388,394,378.50      | \$48,440,817.02 | \$56,145,301.30 | \$58,780,293.93 | \$167,974,276.76 | \$57,053,689.49 |               |              |               |            |            |          |           | \$652,432,969.96            | \$77,678,875.70                         |
| Total # of Events Withdrawn                            | 7                     | 0               | 0               | 4               | 3                | 0               |               |              |               |            |            |          |           | 15                          | 1                                       |
| Total # of Events Closed                               | 413                   | 23              | 95              | 84              | 135              | 76              |               |              |               |            |            |          |           | 951                         | 83                                      |
| Total # of Events Awarded                              | 257                   | 7               | 58              | 48              | 88               | 56              |               |              |               |            |            |          |           | 688                         | 51                                      |
|                                                        |                       |                 |                 |                 |                  |                 |               |              |               |            |            |          |           |                             |                                         |
| # of Suppliers in Database                             | N/A                   | 11,848          | 11,864          | 11,876          | 11,906           | 11,915          |               |              |               |            |            |          |           | N/A                         | 11,882                                  |
| # of Inactive Suppliers                                | N/A                   | 7,720           | 7,720           | 7,718           | 7,713            | 7,711           |               |              |               |            |            |          |           | N/A                         | 7,716                                   |
| # of Active Suppliers                                  | N/A                   | 4,128           | 4,144           | 4,158           | 4,193            | 4,204           |               |              |               |            |            |          |           | N/A                         | 4,165                                   |
| # of Supplier W/ Orders this Month                     | N/A                   | 515             | 663             | 648             | 695              | 565             |               |              |               |            |            |          |           | N/A                         | 617                                     |
| # of MBE Suppliers W/ Orders this Month                | N/A                   | 6               | 4               | 4               | 6                | 5               |               |              |               |            |            |          |           | N/A                         | 5                                       |
| # of WBE Suppliers W/ Orders this Month                | N/A                   | 7               | 8               | 9               | 8                | 8               |               |              |               |            |            |          |           | N/A                         | 8                                       |
| # of DBE Suppliers W/ Orders this Month                | N/A                   | 4               | 5               | 4               | 4                | 4               |               |              |               |            |            |          |           | N/A                         | 4                                       |
| # of SLB Suppliers W/ Orders this Month                | N/A                   | 7               | 10              | 9               | 11               | 8               |               |              |               |            |            |          |           | N/A                         | 9                                       |
| Contract Savings (Figure = Annual Cost Saving + Annual |                       |                 |                 |                 |                  |                 |               |              |               |            |            |          |           |                             |                                         |
| Reverse Auction for reporting period)                  | \$9,505.80            | \$9,505.80      | \$0.00          | \$0.00          | \$0.00           | \$0.00          |               |              |               |            |            |          |           | \$6,842.50                  | \$1,901.16                              |
| Performance Measures - Operational Efficiency          |                       |                 |                 |                 |                  |                 |               |              |               |            |            |          |           |                             |                                         |
| Cycle Count Accuracy                                   | N/A                   | 81.3%           | 84.9%           | 76.4%           | 80.1%            | 79.5%           |               |              |               |            |            |          |           | N/A                         | 80.5%                                   |
| Dormant \$ Value                                       | N/A                   | \$2.608.714.30  | \$2,652,459,40  | \$2,579,965,85  | \$2,556,332,08   | \$2,537,374.09  |               |              |               |            |            |          |           | N/A                         | \$2,586,969,14                          |
| Excess \$ Value                                        | N/A                   | \$10,404,416,24 | \$10.212.659.19 | \$10,181,532,72 | \$10.019.845.05  | \$10.102.096.50 |               |              |               |            |            |          |           | N/A                         | \$10,184,109,94                         |
| Value of Total Inventory                               | N/A                   | \$37,538,491.11 | \$37,371,076.77 | \$36,842,653.18 | \$37,134,896.45  | \$37,087,346.40 |               |              |               |            |            |          |           | N/A                         | \$37,194,892.78                         |
| DCG (fill rate)                                        | N/A                   | 96.0%           | 92.4%           | 91.5%           | 91.2%            | 95.9%           |               |              |               |            |            |          |           | N/A                         | 93.4%                                   |
| Police MTD Availability                                | N/A                   | 87.0%           | 88.0%           | 89.0%           | 89.0%            | 88.0%           |               |              |               |            |            |          |           | N/A                         | 88.2%                                   |
| Refuse                                                 | N/A                   | 78.0%           | 77.0%           | 75.0%           | 78.0%            | 76.0%           |               |              |               |            |            |          |           | N/A                         | 76.8%                                   |
|                                                        |                       |                 |                 |                 |                  |                 |               |              |               |            |            |          | -         |                             |                                         |
| Warehouse Sales & Returns                              |                       |                 |                 |                 |                  |                 |               |              |               |            |            |          |           |                             |                                         |
| Returns                                                | -53,544.24            | (\$13,986.73)   | (\$18,694.40)   | (\$7,340.72)    | (\$8,488.28)     | (\$5,034.11)    |               |              |               |            |            |          |           | (\$286,165.86)              | (\$10,708.85)                           |
| ssues                                                  | 15,398,924.22         | \$4,732,486.96  | \$3,240,211.49  | \$3,151,764.62  | \$3,001,858.19   | \$1,272,602.96  |               |              |               |            |            |          |           | \$34,263,237.73             | \$3,079,784.84                          |
| Salvage                                                |                       |                 |                 |                 |                  |                 |               |              |               |            |            |          |           |                             |                                         |
| Overall                                                | \$1.335.417.31        | \$866.473.31    | \$99.162.97     | \$91.075.66     | \$140.717.85     | \$137.987.52    |               |              |               |            |            |          |           | \$1.262.347.15              | \$267.083.46                            |
| GSD Stores (707/40 Salvage and Gen Fund 100/40)        | \$1,047,362,58        | \$750.601.28    | \$85.827.63     | \$72,139,23     | \$68.353.24      | \$70.441.20     |               |              |               |            |            |          |           | \$1,985,896,42              | \$209.472.52                            |