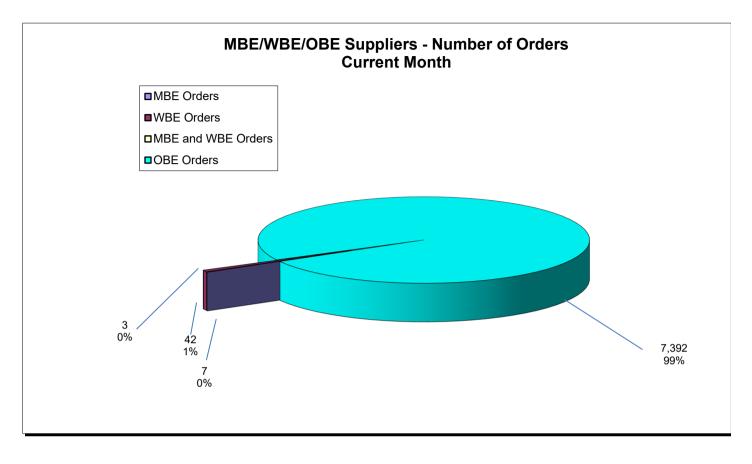

|                                                        | Current YTD<br>Totals | July 2023       | August 2023     | September 2023  | October 2023     | November 2023   | December 2023 | January 2024 | February 2024 | March 2024 | April 2024 | May 2024 | June 2024 | Prior FY<br>Year-End Totals | Average                                 |
|--------------------------------------------------------|-----------------------|-----------------|-----------------|-----------------|------------------|-----------------|---------------|--------------|---------------|------------|------------|----------|-----------|-----------------------------|-----------------------------------------|
| Performance Measures - Contracting/Supplier Mgmt       |                       |                 | Ť.              |                 |                  |                 |               |              |               |            |            |          |           |                             | , i i i i i i i i i i i i i i i i i i i |
| # Active Contracts                                     | N/A                   | 405             | 420             | 417             | 430              | 418             |               |              |               |            |            |          |           | N/A                         | 418                                     |
| # Extended Contracts (5%)                              | 17                    | 3               | 3               | 3               | 5                | 3               |               |              |               |            |            |          |           | 417                         | 3                                       |
| Renewed Contracts (5%)                                 | 85                    | 19              | 14              | 17              | 23               | 12              |               |              |               |            |            |          |           | 186                         | 17                                      |
| Renew/Replace/Extended (Valid Reason)                  | 102                   | 22              | 17              | 20              | 28               | 15              |               |              |               |            |            |          |           | 186                         | 20                                      |
| Renew/Replace/Extended (Invalid Reason)                | 142                   | 32              | 21              | 20              | 49               | 20              |               |              |               |            |            |          |           | 417                         | N/A                                     |
| % Renewed/extended contracts valid                     | N/A                   | 40.0%           | 44.0%           | 50.0%           | 36.0%            | 42.8%           |               |              |               |            |            |          |           | N/A                         | N/A                                     |
| % ARC Usage                                            | 86.7%                 | 93.9%           | 87.6%           | 83.5%           | 87.9%            | 80.4%           |               |              |               |            |            |          |           | 79.1%                       | 86.7%                                   |
| \$ ARC Usage                                           | \$388,394,378.50      | \$48,440,817.02 | \$56,145,301.30 | \$58,780,293.93 | \$167,974,276.76 | \$57,053,689.49 |               |              |               |            |            |          |           | \$652,432,969.96            | \$77,678,875.70                         |
| Total # of Events Withdrawn                            | 7                     | 0               | 0               | 4               | 3                | 0               |               |              |               |            |            |          |           | 15                          | 1                                       |
| Total # of Events Closed                               | 413                   | 23              | 95              | 84              | 135              | 76              |               |              |               |            |            |          |           | 951                         | 83                                      |
| Total # of Events Awarded                              | 257                   | 7               | 58              | 48              | 88               | 56              |               |              |               |            |            |          |           | 688                         | 51                                      |
|                                                        |                       |                 |                 |                 |                  |                 |               |              |               |            |            |          |           |                             |                                         |
| # of Suppliers in Database                             | N/A                   | 11,848          | 11,864          | 11,876          | 11,906           | 11,915          |               |              |               |            |            |          |           | N/A                         | 11,882                                  |
| # of Inactive Suppliers                                | N/A                   | 7,720           | 7,720           | 7,718           | 7,713            | 7,711           |               |              |               |            |            |          |           | N/A                         | 7,716                                   |
| # of Active Suppliers                                  | N/A                   | 4,128           | 4,144           | 4,158           | 4,193            | 4,204           |               |              |               |            |            |          |           | N/A                         | 4,165                                   |
| # of Supplier W/ Orders this Month                     | N/A                   | 515             | 663             | 648             | 695              | 565             |               |              |               |            |            |          |           | N/A                         | 617                                     |
| # of MBE Suppliers W/ Orders this Month                | N/A                   | 6               | 4               | 4               | 6                | 5               |               |              |               |            |            |          |           | N/A                         | 5                                       |
| # of WBE Suppliers W/ Orders this Month                | N/A                   | 7               | 8               | 9               | 8                | 8               |               |              |               |            |            |          |           | N/A                         | 8                                       |
| # of DBE Suppliers W/ Orders this Month                | N/A                   | 4               | 5               | 4               | 4                | 4               |               |              |               |            |            |          |           | N/A                         | 4                                       |
| # of SLB Suppliers W/ Orders this Month                | N/A                   | 7               | 10              | 9               | 11               | 8               |               |              |               |            |            |          |           | N/A                         | 9                                       |
| Contract Savings (Figure = Annual Cost Saving + Annual |                       |                 |                 |                 |                  |                 |               |              |               |            |            |          |           |                             |                                         |
| Reverse Auction for reporting period)                  | \$9,505.80            | \$9,505.80      | \$0.00          | \$0.00          | \$0.00           | \$0.00          |               |              |               |            |            |          |           | \$6,842.50                  | \$1,901.16                              |
| Performance Measures - Operational Efficiency          |                       |                 |                 |                 |                  |                 |               |              |               |            |            |          |           |                             |                                         |
| Cycle Count Accuracy                                   | N/A                   | 81.3%           | 84.9%           | 76.4%           | 80.1%            | 79.5%           |               |              |               |            |            |          |           | N/A                         | 80.5%                                   |
| Dormant \$ Value                                       | N/A                   | \$2.608.714.30  | \$2,652,459,40  | \$2,579,965,85  | \$2,556,332,08   | \$2,537,374.09  |               |              |               |            |            |          |           | N/A                         | \$2,586,969,14                          |
| Excess \$ Value                                        | N/A                   | \$10,404,416,24 | \$10.212.659.19 | \$10,181,532,72 | \$10.019.845.05  | \$10.102.096.50 |               |              |               |            |            |          |           | N/A                         | \$10,184,109,94                         |
| Value of Total Inventory                               | N/A                   | \$37,538,491.11 | \$37,371,076.77 | \$36,842,653.18 | \$37,134,896.45  | \$37,087,346.40 |               |              |               |            |            |          |           | N/A                         | \$37,194,892.78                         |
| DCG (fill rate)                                        | N/A                   | 96.0%           | 92.4%           | 91.5%           | 91.2%            | 95.9%           |               |              |               |            |            |          |           | N/A                         | 93.4%                                   |
| Police MTD Availability                                | N/A                   | 87.0%           | 88.0%           | 89.0%           | 89.0%            | 88.0%           |               |              |               |            |            |          |           | N/A                         | 88.2%                                   |
| Refuse                                                 | N/A                   | 78.0%           | 77.0%           | 75.0%           | 78.0%            | 76.0%           |               |              |               |            |            |          |           | N/A                         | 76.8%                                   |
|                                                        |                       |                 |                 |                 |                  |                 |               |              |               |            |            |          | -         |                             |                                         |
| Warehouse Sales & Returns                              |                       |                 |                 |                 |                  |                 |               |              |               |            |            |          |           |                             |                                         |
| Returns                                                | -53,544.24            | (\$13,986.73)   | (\$18,694.40)   | (\$7,340.72)    | (\$8,488.28)     | (\$5,034.11)    |               |              |               |            |            |          |           | (\$286,165.86)              | (\$10,708.85)                           |
| ssues                                                  | 15,398,924.22         | \$4,732,486.96  | \$3,240,211.49  | \$3,151,764.62  | \$3,001,858.19   | \$1,272,602.96  |               |              |               |            |            |          |           | \$34,263,237.73             | \$3,079,784.84                          |
| Salvage                                                |                       |                 |                 |                 |                  |                 |               |              |               |            |            |          |           |                             |                                         |
| Overall                                                | \$1.335.417.31        | \$866.473.31    | \$99.162.97     | \$91.075.66     | \$140.717.85     | \$137.987.52    |               |              |               |            |            |          |           | \$1.262.347.15              | \$267.083.46                            |
| GSD Stores (707/40 Salvage and Gen Fund 100/40)        | \$1,047,362,58        | \$750.601.28    | \$85.827.63     | \$72,139,23     | \$68.353.24      | \$70.441.20     |               |              |               |            |            |          |           | \$1,985,896,42              | \$209.472.52                            |