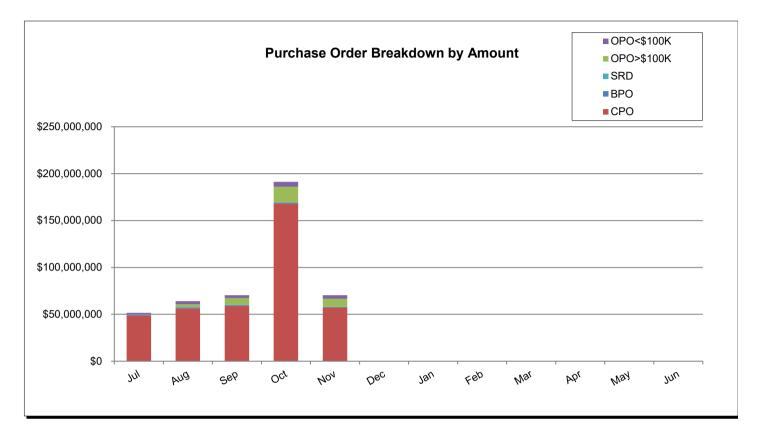

|                                                        | Current YTD<br>Totals | July 2023       | August 2023     | September 2023  | October 2023     | November 2023   | December 2023 | January 2024 | February 2024 | March 2024 | April 2024 | May 2024 | June 2024 | Prior FY<br>Year-End Totals | Average                                 |
|--------------------------------------------------------|-----------------------|-----------------|-----------------|-----------------|------------------|-----------------|---------------|--------------|---------------|------------|------------|----------|-----------|-----------------------------|-----------------------------------------|
| Performance Measures - Contracting/Supplier Mgmt       |                       |                 | Ť.              |                 |                  |                 |               |              |               |            |            |          |           |                             | , i i i i i i i i i i i i i i i i i i i |
| # Active Contracts                                     | N/A                   | 405             | 420             | 417             | 430              | 418             |               |              |               |            |            |          |           | N/A                         | 418                                     |
| # Extended Contracts (5%)                              | 17                    | 3               | 3               | 3               | 5                | 3               |               |              |               |            |            |          |           | 417                         | 3                                       |
| Renewed Contracts (5%)                                 | 85                    | 19              | 14              | 17              | 23               | 12              |               |              |               |            |            |          |           | 186                         | 17                                      |
| Renew/Replace/Extended (Valid Reason)                  | 102                   | 22              | 17              | 20              | 28               | 15              |               |              |               |            |            |          |           | 186                         | 20                                      |
| Renew/Replace/Extended (Invalid Reason)                | 142                   | 32              | 21              | 20              | 49               | 20              |               |              |               |            |            |          |           | 417                         | N/A                                     |
| % Renewed/extended contracts valid                     | N/A                   | 40.0%           | 44.0%           | 50.0%           | 36.0%            | 42.8%           |               |              |               |            |            |          |           | N/A                         | N/A                                     |
| % ARC Usage                                            | 86.7%                 | 93.9%           | 87.6%           | 83.5%           | 87.9%            | 80.4%           |               |              |               |            |            |          |           | 79.1%                       | 86.7%                                   |
| \$ ARC Usage                                           | \$388,394,378.50      | \$48,440,817.02 | \$56,145,301.30 | \$58,780,293.93 | \$167,974,276.76 | \$57,053,689.49 |               |              |               |            |            |          |           | \$652,432,969.96            | \$77,678,875.70                         |
| Total # of Events Withdrawn                            | 7                     | 0               | 0               | 4               | 3                | 0               |               |              |               |            |            |          |           | 15                          | 1                                       |
| Total # of Events Closed                               | 413                   | 23              | 95              | 84              | 135              | 76              |               |              |               |            |            |          |           | 951                         | 83                                      |
| Total # of Events Awarded                              | 257                   | 7               | 58              | 48              | 88               | 56              |               |              |               |            |            |          |           | 688                         | 51                                      |
|                                                        |                       |                 |                 |                 |                  |                 |               |              |               |            |            |          |           |                             |                                         |
| # of Suppliers in Database                             | N/A                   | 11,848          | 11,864          | 11,876          | 11,906           | 11,915          |               |              |               |            |            |          |           | N/A                         | 11,882                                  |
| # of Inactive Suppliers                                | N/A                   | 7,720           | 7,720           | 7,718           | 7,713            | 7,711           |               |              |               |            |            |          |           | N/A                         | 7,716                                   |
| # of Active Suppliers                                  | N/A                   | 4,128           | 4,144           | 4,158           | 4,193            | 4,204           |               |              |               |            |            |          |           | N/A                         | 4,165                                   |
| # of Supplier W/ Orders this Month                     | N/A                   | 515             | 663             | 648             | 695              | 565             |               |              |               |            |            |          |           | N/A                         | 617                                     |
| # of MBE Suppliers W/ Orders this Month                | N/A                   | 6               | 4               | 4               | 6                | 5               |               |              |               |            |            |          |           | N/A                         | 5                                       |
| # of WBE Suppliers W/ Orders this Month                | N/A                   | 7               | 8               | 9               | 8                | 8               |               |              |               |            |            |          |           | N/A                         | 8                                       |
| # of DBE Suppliers W/ Orders this Month                | N/A                   | 4               | 5               | 4               | 4                | 4               |               |              |               |            |            |          |           | N/A                         | 4                                       |
| # of SLB Suppliers W/ Orders this Month                | N/A                   | 7               | 10              | 9               | 11               | 8               |               |              |               |            |            |          |           | N/A                         | 9                                       |
| Contract Savings (Figure = Annual Cost Saving + Annual |                       |                 |                 |                 |                  |                 |               |              |               |            |            |          |           |                             |                                         |
| Reverse Auction for reporting period)                  | \$9,505.80            | \$9,505.80      | \$0.00          | \$0.00          | \$0.00           | \$0.00          |               |              |               |            |            |          |           | \$6,842.50                  | \$1,901.16                              |
| Performance Measures - Operational Efficiency          |                       |                 |                 |                 |                  |                 |               |              |               |            |            |          |           |                             |                                         |
| Cycle Count Accuracy                                   | N/A                   | 81.3%           | 84.9%           | 76.4%           | 80.1%            | 79.5%           |               |              |               |            |            |          |           | N/A                         | 80.5%                                   |
| Dormant \$ Value                                       | N/A                   | \$2.608.714.30  | \$2,652,459,40  | \$2,579,965,85  | \$2,556,332,08   | \$2,537,374.09  |               |              |               |            |            |          |           | N/A                         | \$2,586,969,14                          |
| Excess \$ Value                                        | N/A                   | \$10,404,416,24 | \$10.212.659.19 | \$10,181,532,72 | \$10.019.845.05  | \$10.102.096.50 |               |              |               |            |            |          |           | N/A                         | \$10,184,109,94                         |
| Value of Total Inventory                               | N/A                   | \$37,538,491.11 | \$37,371,076.77 | \$36,842,653.18 | \$37,134,896.45  | \$37,087,346.40 |               |              |               |            |            |          |           | N/A                         | \$37,194,892.78                         |
| DCG (fill rate)                                        | N/A                   | 96.0%           | 92.4%           | 91.5%           | 91.2%            | 95.9%           |               |              |               |            |            |          |           | N/A                         | 93.4%                                   |
| Police MTD Availability                                | N/A                   | 87.0%           | 88.0%           | 89.0%           | 89.0%            | 88.0%           |               |              |               |            |            |          |           | N/A                         | 88.2%                                   |
| Refuse                                                 | N/A                   | 78.0%           | 77.0%           | 75.0%           | 78.0%            | 76.0%           |               |              |               |            |            |          |           | N/A                         | 76.8%                                   |
|                                                        |                       |                 |                 |                 |                  |                 |               |              |               |            |            |          | -         |                             |                                         |
| Warehouse Sales & Returns                              |                       |                 |                 |                 |                  |                 |               |              |               |            |            |          |           |                             |                                         |
| Returns                                                | -53,544.24            | (\$13,986.73)   | (\$18,694.40)   | (\$7,340.72)    | (\$8,488.28)     | (\$5,034.11)    |               |              |               |            |            |          |           | (\$286,165.86)              | (\$10,708.85)                           |
| ssues                                                  | 15,398,924.22         | \$4,732,486.96  | \$3,240,211.49  | \$3,151,764.62  | \$3,001,858.19   | \$1,272,602.96  |               |              |               |            |            |          |           | \$34,263,237.73             | \$3,079,784.84                          |
| Salvage                                                |                       |                 |                 |                 |                  |                 |               |              |               |            |            |          |           |                             |                                         |
| Overall                                                | \$1.335.417.31        | \$866.473.31    | \$99.162.97     | \$91.075.66     | \$140.717.85     | \$137.987.52    |               |              |               |            |            |          |           | \$1.262.347.15              | \$267.083.46                            |
| GSD Stores (707/40 Salvage and Gen Fund 100/40)        | \$1,047,362,58        | \$750.601.28    | \$85.827.63     | \$72,139,23     | \$68.353.24      | \$70.441.20     |               |              |               |            |            |          |           | \$1,985,896,42              | \$209.472.52                            |