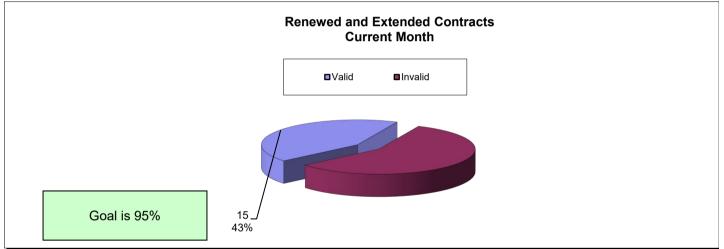

|                                                        | Current YTD<br>Totals | July 2023       | August 2023     | September 2023  | October 2023     | November 2023   | December 2023 | January 2024 | February 2024 | March 2024 | April 2024 | May 2024 | June 2024 | Prior FY<br>Year-End Totals | Average                                 |
|--------------------------------------------------------|-----------------------|-----------------|-----------------|-----------------|------------------|-----------------|---------------|--------------|---------------|------------|------------|----------|-----------|-----------------------------|-----------------------------------------|
| Performance Measures - Contracting/Supplier Mgmt       |                       |                 | Ť.              |                 |                  |                 |               |              |               |            |            |          |           |                             | , i i i i i i i i i i i i i i i i i i i |
| # Active Contracts                                     | N/A                   | 405             | 420             | 417             | 430              | 418             |               |              |               |            |            |          |           | N/A                         | 418                                     |
| # Extended Contracts (5%)                              | 17                    | 3               | 3               | 3               | 5                | 3               |               |              |               |            |            |          |           | 417                         | 3                                       |
| Renewed Contracts (5%)                                 | 85                    | 19              | 14              | 17              | 23               | 12              |               |              |               |            |            |          |           | 186                         | 17                                      |
| Renew/Replace/Extended (Valid Reason)                  | 102                   | 22              | 17              | 20              | 28               | 15              |               |              |               |            |            |          |           | 186                         | 20                                      |
| Renew/Replace/Extended (Invalid Reason)                | 142                   | 32              | 21              | 20              | 49               | 20              |               |              |               |            |            |          |           | 417                         | N/A                                     |
| % Renewed/extended contracts valid                     | N/A                   | 40.0%           | 44.0%           | 50.0%           | 36.0%            | 42.8%           |               |              |               |            |            |          |           | N/A                         | N/A                                     |
| % ARC Usage                                            | 86.7%                 | 93.9%           | 87.6%           | 83.5%           | 87.9%            | 80.4%           |               |              |               |            |            |          |           | 79.1%                       | 86.7%                                   |
| \$ ARC Usage                                           | \$388,394,378.50      | \$48,440,817.02 | \$56,145,301.30 | \$58,780,293.93 | \$167,974,276.76 | \$57,053,689.49 |               |              |               |            |            |          |           | \$652,432,969.96            | \$77,678,875.70                         |
| Total # of Events Withdrawn                            | 7                     | 0               | 0               | 4               | 3                | 0               |               |              |               |            |            |          |           | 15                          | 1                                       |
| Total # of Events Closed                               | 413                   | 23              | 95              | 84              | 135              | 76              |               |              |               |            |            |          |           | 951                         | 83                                      |
| Total # of Events Awarded                              | 257                   | 7               | 58              | 48              | 88               | 56              |               |              |               |            |            |          |           | 688                         | 51                                      |
|                                                        |                       |                 |                 |                 |                  |                 |               |              |               |            |            |          |           |                             |                                         |
| # of Suppliers in Database                             | N/A                   | 11,848          | 11,864          | 11,876          | 11,906           | 11,915          |               |              |               |            |            |          |           | N/A                         | 11,882                                  |
| # of Inactive Suppliers                                | N/A                   | 7,720           | 7,720           | 7,718           | 7,713            | 7,711           |               |              |               |            |            |          |           | N/A                         | 7,716                                   |
| # of Active Suppliers                                  | N/A                   | 4,128           | 4,144           | 4,158           | 4,193            | 4,204           |               |              |               |            |            |          |           | N/A                         | 4,165                                   |
| # of Supplier W/ Orders this Month                     | N/A                   | 515             | 663             | 648             | 695              | 565             |               |              |               |            |            |          |           | N/A                         | 617                                     |
| # of MBE Suppliers W/ Orders this Month                | N/A                   | 6               | 4               | 4               | 6                | 5               |               |              |               |            |            |          |           | N/A                         | 5                                       |
| # of WBE Suppliers W/ Orders this Month                | N/A                   | 7               | 8               | 9               | 8                | 8               |               |              |               |            |            |          |           | N/A                         | 8                                       |
| # of DBE Suppliers W/ Orders this Month                | N/A                   | 4               | 5               | 4               | 4                | 4               |               |              |               |            |            |          |           | N/A                         | 4                                       |
| # of SLB Suppliers W/ Orders this Month                | N/A                   | 7               | 10              | 9               | 11               | 8               |               |              |               |            |            |          |           | N/A                         | 9                                       |
| Contract Savings (Figure = Annual Cost Saving + Annual |                       |                 |                 |                 |                  |                 |               |              |               |            |            |          |           |                             |                                         |
| Reverse Auction for reporting period)                  | \$9,505.80            | \$9,505.80      | \$0.00          | \$0.00          | \$0.00           | \$0.00          |               |              |               |            |            |          |           | \$6,842.50                  | \$1,901.16                              |
| Performance Measures - Operational Efficiency          |                       |                 |                 |                 |                  |                 |               |              |               |            |            |          |           |                             |                                         |
| Cycle Count Accuracy                                   | N/A                   | 81.3%           | 84.9%           | 76.4%           | 80.1%            | 79.5%           |               |              |               |            |            |          |           | N/A                         | 80.5%                                   |
| Dormant \$ Value                                       | N/A                   | \$2.608.714.30  | \$2,652,459,40  | \$2,579,965,85  | \$2,556,332,08   | \$2,537,374.09  |               |              |               |            |            |          |           | N/A                         | \$2,586,969,14                          |
| Excess \$ Value                                        | N/A                   | \$10,404,416,24 | \$10.212.659.19 | \$10,181,532,72 | \$10.019.845.05  | \$10.102.096.50 |               |              |               |            |            |          |           | N/A                         | \$10,184,109,94                         |
| Value of Total Inventory                               | N/A                   | \$37,538,491.11 | \$37,371,076.77 | \$36,842,653.18 | \$37,134,896.45  | \$37,087,346.40 |               |              |               |            |            |          |           | N/A                         | \$37,194,892.78                         |
| DCG (fill rate)                                        | N/A                   | 96.0%           | 92.4%           | 91.5%           | 91.2%            | 95.9%           |               |              |               |            |            |          |           | N/A                         | 93.4%                                   |
| Police MTD Availability                                | N/A                   | 87.0%           | 88.0%           | 89.0%           | 89.0%            | 88.0%           |               |              |               |            |            |          |           | N/A                         | 88.2%                                   |
| Refuse                                                 | N/A                   | 78.0%           | 77.0%           | 75.0%           | 78.0%            | 76.0%           |               |              |               |            |            |          |           | N/A                         | 76.8%                                   |
|                                                        |                       |                 |                 |                 |                  |                 |               |              |               |            |            |          | -         |                             |                                         |
| Warehouse Sales & Returns                              |                       |                 |                 |                 |                  |                 |               |              |               |            |            |          |           |                             |                                         |
| Returns                                                | -53,544.24            | (\$13,986.73)   | (\$18,694.40)   | (\$7,340.72)    | (\$8,488.28)     | (\$5,034.11)    |               |              |               |            |            |          |           | (\$286,165.86)              | (\$10,708.85)                           |
| ssues                                                  | 15,398,924.22         | \$4,732,486.96  | \$3,240,211.49  | \$3,151,764.62  | \$3,001,858.19   | \$1,272,602.96  |               |              |               |            |            |          |           | \$34,263,237.73             | \$3,079,784.84                          |
| Salvage                                                |                       |                 |                 |                 |                  |                 |               |              |               |            |            |          |           |                             |                                         |
| Overall                                                | \$1.335.417.31        | \$866.473.31    | \$99.162.97     | \$91.075.66     | \$140.717.85     | \$137.987.52    |               |              |               |            |            |          |           | \$1.262.347.15              | \$267.083.46                            |
| GSD Stores (707/40 Salvage and Gen Fund 100/40)        | \$1,047,362,58        | \$750.601.28    | \$85.827.63     | \$72,139,23     | \$68.353.24      | \$70.441.20     |               |              |               |            |            |          |           | \$1,985,896,42              | \$209.472.52                            |