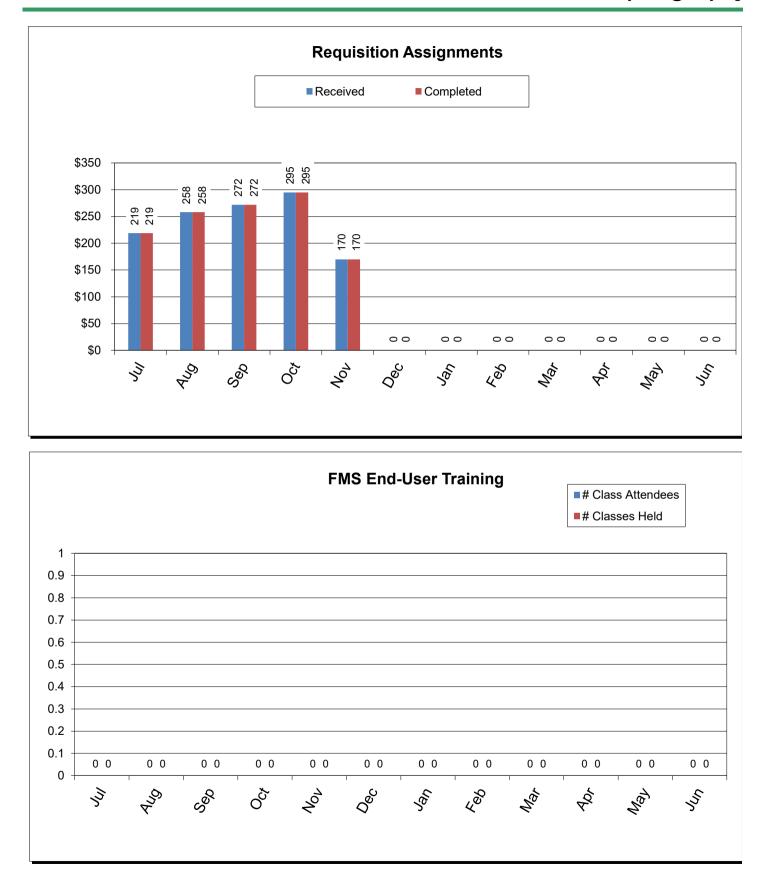

|                                                        | Current YTD<br>Totals | July 2023       | August 2023     | September 2023  | October 2023     | November 2023   | December 2023 | January 2024 | February 2024 | March 2024 | April 2024 | May 2024 | June 2024 | Prior FY<br>Year-End Totals | Average                                 |
|--------------------------------------------------------|-----------------------|-----------------|-----------------|-----------------|------------------|-----------------|---------------|--------------|---------------|------------|------------|----------|-----------|-----------------------------|-----------------------------------------|
| Performance Measures - Contracting/Supplier Mgmt       |                       |                 | Ť.              |                 |                  |                 |               |              |               |            |            |          |           |                             | , i i i i i i i i i i i i i i i i i i i |
| # Active Contracts                                     | N/A                   | 405             | 420             | 417             | 430              | 418             |               |              |               |            |            |          |           | N/A                         | 418                                     |
| # Extended Contracts (5%)                              | 17                    | 3               | 3               | 3               | 5                | 3               |               |              |               |            |            |          |           | 417                         | 3                                       |
| Renewed Contracts (5%)                                 | 85                    | 19              | 14              | 17              | 23               | 12              |               |              |               |            |            |          |           | 186                         | 17                                      |
| Renew/Replace/Extended (Valid Reason)                  | 102                   | 22              | 17              | 20              | 28               | 15              |               |              |               |            |            |          |           | 186                         | 20                                      |
| Renew/Replace/Extended (Invalid Reason)                | 142                   | 32              | 21              | 20              | 49               | 20              |               |              |               |            |            |          |           | 417                         | N/A                                     |
| % Renewed/extended contracts valid                     | N/A                   | 40.0%           | 44.0%           | 50.0%           | 36.0%            | 42.8%           |               |              |               |            |            |          |           | N/A                         | N/A                                     |
| % ARC Usage                                            | 86.7%                 | 93.9%           | 87.6%           | 83.5%           | 87.9%            | 80.4%           |               |              |               |            |            |          |           | 79.1%                       | 86.7%                                   |
| \$ ARC Usage                                           | \$388,394,378.50      | \$48,440,817.02 | \$56,145,301.30 | \$58,780,293.93 | \$167,974,276.76 | \$57,053,689.49 |               |              |               |            |            |          |           | \$652,432,969.96            | \$77,678,875.70                         |
| Total # of Events Withdrawn                            | 7                     | 0               | 0               | 4               | 3                | 0               |               |              |               |            |            |          |           | 15                          | 1                                       |
| Total # of Events Closed                               | 413                   | 23              | 95              | 84              | 135              | 76              |               |              |               |            |            |          |           | 951                         | 83                                      |
| Total # of Events Awarded                              | 257                   | 7               | 58              | 48              | 88               | 56              |               |              |               |            |            |          |           | 688                         | 51                                      |
|                                                        |                       |                 |                 |                 |                  |                 |               |              |               |            |            |          |           |                             |                                         |
| # of Suppliers in Database                             | N/A                   | 11,848          | 11,864          | 11,876          | 11,906           | 11,915          |               |              |               |            |            |          |           | N/A                         | 11,882                                  |
| # of Inactive Suppliers                                | N/A                   | 7,720           | 7,720           | 7,718           | 7,713            | 7,711           |               |              |               |            |            |          |           | N/A                         | 7,716                                   |
| # of Active Suppliers                                  | N/A                   | 4,128           | 4,144           | 4,158           | 4,193            | 4,204           |               |              |               |            |            |          |           | N/A                         | 4,165                                   |
| # of Supplier W/ Orders this Month                     | N/A                   | 515             | 663             | 648             | 695              | 565             |               |              |               |            |            |          |           | N/A                         | 617                                     |
| # of MBE Suppliers W/ Orders this Month                | N/A                   | 6               | 4               | 4               | 6                | 5               |               |              |               |            |            |          |           | N/A                         | 5                                       |
| # of WBE Suppliers W/ Orders this Month                | N/A                   | 7               | 8               | 9               | 8                | 8               |               |              |               |            |            |          |           | N/A                         | 8                                       |
| # of DBE Suppliers W/ Orders this Month                | N/A                   | 4               | 5               | 4               | 4                | 4               |               |              |               |            |            |          |           | N/A                         | 4                                       |
| # of SLB Suppliers W/ Orders this Month                | N/A                   | 7               | 10              | 9               | 11               | 8               |               |              |               |            |            |          |           | N/A                         | 9                                       |
| Contract Savings (Figure = Annual Cost Saving + Annual |                       |                 |                 |                 |                  |                 |               |              |               |            |            |          |           |                             |                                         |
| Reverse Auction for reporting period)                  | \$9,505.80            | \$9,505.80      | \$0.00          | \$0.00          | \$0.00           | \$0.00          |               |              |               |            |            |          |           | \$6,842.50                  | \$1,901.16                              |
| Performance Measures - Operational Efficiency          |                       |                 |                 |                 |                  |                 |               |              |               |            |            |          |           |                             |                                         |
| Cycle Count Accuracy                                   | N/A                   | 81.3%           | 84.9%           | 76.4%           | 80.1%            | 79.5%           |               |              |               |            |            |          |           | N/A                         | 80.5%                                   |
| Dormant \$ Value                                       | N/A                   | \$2.608.714.30  | \$2,652,459,40  | \$2,579,965,85  | \$2,556,332,08   | \$2,537,374.09  |               |              |               |            |            |          |           | N/A                         | \$2,586,969,14                          |
| Excess \$ Value                                        | N/A                   | \$10,404,416,24 | \$10.212.659.19 | \$10,181,532,72 | \$10.019.845.05  | \$10.102.096.50 |               |              |               |            |            |          |           | N/A                         | \$10,184,109,94                         |
| Value of Total Inventory                               | N/A                   | \$37,538,491.11 | \$37,371,076.77 | \$36,842,653.18 | \$37,134,896.45  | \$37,087,346.40 |               |              |               |            |            |          |           | N/A                         | \$37,194,892.78                         |
| DCG (fill rate)                                        | N/A                   | 96.0%           | 92.4%           | 91.5%           | 91.2%            | 95.9%           |               |              |               |            |            |          |           | N/A                         | 93.4%                                   |
| Police MTD Availability                                | N/A                   | 87.0%           | 88.0%           | 89.0%           | 89.0%            | 88.0%           |               |              |               |            |            |          |           | N/A                         | 88.2%                                   |
| Refuse                                                 | N/A                   | 78.0%           | 77.0%           | 75.0%           | 78.0%            | 76.0%           |               |              |               |            |            |          |           | N/A                         | 76.8%                                   |
|                                                        |                       |                 |                 |                 |                  |                 |               |              |               |            |            |          | -         |                             |                                         |
| Warehouse Sales & Returns                              |                       |                 |                 |                 |                  |                 |               |              |               |            |            |          |           |                             |                                         |
| Returns                                                | -53,544.24            | (\$13,986.73)   | (\$18,694.40)   | (\$7,340.72)    | (\$8,488.28)     | (\$5,034.11)    |               |              |               |            |            |          |           | (\$286,165.86)              | (\$10,708.85)                           |
| ssues                                                  | 15,398,924.22         | \$4,732,486.96  | \$3,240,211.49  | \$3,151,764.62  | \$3,001,858.19   | \$1,272,602.96  |               |              |               |            |            |          |           | \$34,263,237.73             | \$3,079,784.84                          |
| Salvage                                                |                       |                 |                 |                 |                  |                 |               |              |               |            |            |          |           |                             |                                         |
| Overall                                                | \$1.335.417.31        | \$866.473.31    | \$99.162.97     | \$91.075.66     | \$140.717.85     | \$137.987.52    |               |              |               |            |            |          |           | \$1.262.347.15              | \$267.083.46                            |
| GSD Stores (707/40 Salvage and Gen Fund 100/40)        | \$1,047,362,58        | \$750.601.28    | \$85.827.63     | \$72,139,23     | \$68.353.24      | \$70.441.20     |               |              |               |            |            |          |           | \$1,985,896,42              | \$209.472.52                            |