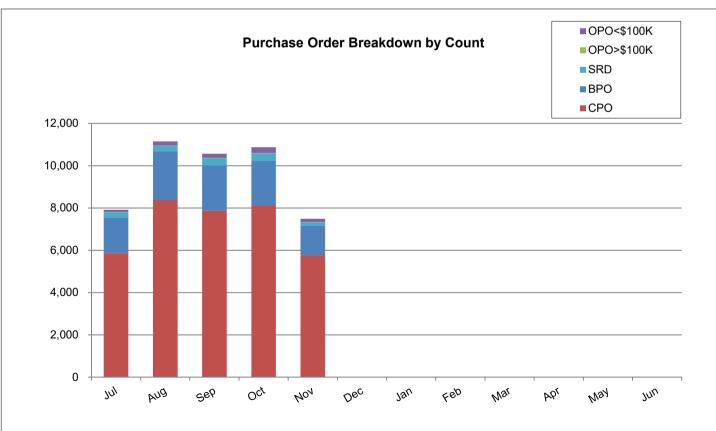

|                                                        | Current YTD<br>Totals | July 2023       | August 2023     | September 2023  | October 2023     | November 2023   | December 2023 | January 2024 | February 2024 | March 2024 | April 2024 | May 2024 | June 2024 | Prior FY<br>Year-End Totals | Average                                 |
|--------------------------------------------------------|-----------------------|-----------------|-----------------|-----------------|------------------|-----------------|---------------|--------------|---------------|------------|------------|----------|-----------|-----------------------------|-----------------------------------------|
| Performance Measures - Contracting/Supplier Mgmt       |                       |                 | Ť.              |                 |                  |                 |               |              |               |            |            |          |           |                             | , i i i i i i i i i i i i i i i i i i i |
| # Active Contracts                                     | N/A                   | 405             | 420             | 417             | 430              | 418             |               |              |               |            |            |          |           | N/A                         | 418                                     |
| # Extended Contracts (5%)                              | 17                    | 3               | 3               | 3               | 5                | 3               |               |              |               |            |            |          |           | 417                         | 3                                       |
| Renewed Contracts (5%)                                 | 85                    | 19              | 14              | 17              | 23               | 12              |               |              |               |            |            |          |           | 186                         | 17                                      |
| Renew/Replace/Extended (Valid Reason)                  | 102                   | 22              | 17              | 20              | 28               | 15              |               |              |               |            |            |          |           | 186                         | 20                                      |
| Renew/Replace/Extended (Invalid Reason)                | 142                   | 32              | 21              | 20              | 49               | 20              |               |              |               |            |            |          |           | 417                         | N/A                                     |
| % Renewed/extended contracts valid                     | N/A                   | 40.0%           | 44.0%           | 50.0%           | 36.0%            | 42.8%           |               |              |               |            |            |          |           | N/A                         | N/A                                     |
| % ARC Usage                                            | 86.7%                 | 93.9%           | 87.6%           | 83.5%           | 87.9%            | 80.4%           |               |              |               |            |            |          |           | 79.1%                       | 86.7%                                   |
| \$ ARC Usage                                           | \$388,394,378.50      | \$48,440,817.02 | \$56,145,301.30 | \$58,780,293.93 | \$167,974,276.76 | \$57,053,689.49 |               |              |               |            |            |          |           | \$652,432,969.96            | \$77,678,875.70                         |
| Total # of Events Withdrawn                            | 7                     | 0               | 0               | 4               | 3                | 0               |               |              |               |            |            |          |           | 15                          | 1                                       |
| Total # of Events Closed                               | 413                   | 23              | 95              | 84              | 135              | 76              |               |              |               |            |            |          |           | 951                         | 83                                      |
| Total # of Events Awarded                              | 257                   | 7               | 58              | 48              | 88               | 56              |               |              |               |            |            |          |           | 688                         | 51                                      |
|                                                        |                       |                 |                 |                 |                  |                 |               |              |               |            |            |          |           |                             |                                         |
| # of Suppliers in Database                             | N/A                   | 11,848          | 11,864          | 11,876          | 11,906           | 11,915          |               |              |               |            |            |          |           | N/A                         | 11,882                                  |
| # of Inactive Suppliers                                | N/A                   | 7,720           | 7,720           | 7,718           | 7,713            | 7,711           |               |              |               |            |            |          |           | N/A                         | 7,716                                   |
| # of Active Suppliers                                  | N/A                   | 4,128           | 4,144           | 4,158           | 4,193            | 4,204           |               |              |               |            |            |          |           | N/A                         | 4,165                                   |
| # of Supplier W/ Orders this Month                     | N/A                   | 515             | 663             | 648             | 695              | 565             |               |              |               |            |            |          |           | N/A                         | 617                                     |
| # of MBE Suppliers W/ Orders this Month                | N/A                   | 6               | 4               | 4               | 6                | 5               |               |              |               |            |            |          |           | N/A                         | 5                                       |
| # of WBE Suppliers W/ Orders this Month                | N/A                   | 7               | 8               | 9               | 8                | 8               |               |              |               |            |            |          |           | N/A                         | 8                                       |
| # of DBE Suppliers W/ Orders this Month                | N/A                   | 4               | 5               | 4               | 4                | 4               |               |              |               |            |            |          |           | N/A                         | 4                                       |
| # of SLB Suppliers W/ Orders this Month                | N/A                   | 7               | 10              | 9               | 11               | 8               |               |              |               |            |            |          |           | N/A                         | 9                                       |
| Contract Savings (Figure = Annual Cost Saving + Annual |                       |                 |                 |                 |                  |                 |               |              |               |            |            |          |           |                             |                                         |
| Reverse Auction for reporting period)                  | \$9,505.80            | \$9,505.80      | \$0.00          | \$0.00          | \$0.00           | \$0.00          |               |              |               |            |            |          |           | \$6,842.50                  | \$1,901.16                              |
| Performance Measures - Operational Efficiency          |                       |                 |                 |                 |                  |                 |               |              |               |            |            |          |           |                             |                                         |
| Cycle Count Accuracy                                   | N/A                   | 81.3%           | 84.9%           | 76.4%           | 80.1%            | 79.5%           |               |              |               |            |            |          |           | N/A                         | 80.5%                                   |
| Dormant \$ Value                                       | N/A                   | \$2.608.714.30  | \$2,652,459,40  | \$2,579,965,85  | \$2,556,332,08   | \$2,537,374.09  |               |              |               |            |            |          |           | N/A                         | \$2,586,969,14                          |
| Excess \$ Value                                        | N/A                   | \$10,404,416,24 | \$10.212.659.19 | \$10,181,532,72 | \$10.019.845.05  | \$10.102.096.50 |               |              |               |            |            |          |           | N/A                         | \$10,184,109,94                         |
| Value of Total Inventory                               | N/A                   | \$37,538,491.11 | \$37,371,076.77 | \$36,842,653.18 | \$37,134,896.45  | \$37,087,346.40 |               |              |               |            |            |          |           | N/A                         | \$37,194,892.78                         |
| DCG (fill rate)                                        | N/A                   | 96.0%           | 92.4%           | 91.5%           | 91.2%            | 95.9%           |               |              |               |            |            |          |           | N/A                         | 93.4%                                   |
| Police MTD Availability                                | N/A                   | 87.0%           | 88.0%           | 89.0%           | 89.0%            | 88.0%           |               |              |               |            |            |          |           | N/A                         | 88.2%                                   |
| Refuse                                                 | N/A                   | 78.0%           | 77.0%           | 75.0%           | 78.0%            | 76.0%           |               |              |               |            |            |          |           | N/A                         | 76.8%                                   |
|                                                        |                       |                 |                 |                 |                  |                 |               |              |               |            |            |          | -         |                             |                                         |
| Warehouse Sales & Returns                              |                       |                 |                 |                 |                  |                 |               |              |               |            |            |          |           |                             |                                         |
| Returns                                                | -53,544.24            | (\$13,986.73)   | (\$18,694.40)   | (\$7,340.72)    | (\$8,488.28)     | (\$5,034.11)    |               |              |               |            |            |          |           | (\$286,165.86)              | (\$10,708.85)                           |
| ssues                                                  | 15,398,924.22         | \$4,732,486.96  | \$3,240,211.49  | \$3,151,764.62  | \$3,001,858.19   | \$1,272,602.96  |               |              |               |            |            |          |           | \$34,263,237.73             | \$3,079,784.84                          |
| Salvage                                                |                       |                 |                 |                 |                  |                 |               |              |               |            |            |          |           |                             |                                         |
| Overall                                                | \$1.335.417.31        | \$866.473.31    | \$99.162.97     | \$91.075.66     | \$140.717.85     | \$137.987.52    |               |              |               |            |            |          |           | \$1.262.347.15              | \$267.083.46                            |
| GSD Stores (707/40 Salvage and Gen Fund 100/40)        | \$1,047,362,58        | \$750.601.28    | \$85.827.63     | \$72,139,23     | \$68.353.24      | \$70.441.20     |               |              |               |            |            |          |           | \$1,985,896,42              | \$209.472.52                            |