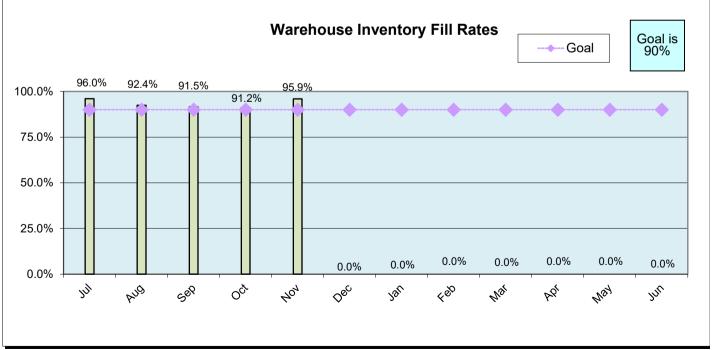

|                                                        | Current YTD<br>Totals | July 2023       | August 2023     | September 2023  | October 2023     | November 2023   | December 2023 | January 2024 | February 2024 | March 2024 | April 2024 | May 2024 | June 2024 | Prior FY<br>Year-End Totals | Average                                 |
|--------------------------------------------------------|-----------------------|-----------------|-----------------|-----------------|------------------|-----------------|---------------|--------------|---------------|------------|------------|----------|-----------|-----------------------------|-----------------------------------------|
| Performance Measures - Contracting/Supplier Mgmt       |                       |                 | Ť.              |                 |                  |                 |               |              |               |            |            |          |           |                             | , i i i i i i i i i i i i i i i i i i i |
| # Active Contracts                                     | N/A                   | 405             | 420             | 417             | 430              | 418             |               |              |               |            |            |          |           | N/A                         | 418                                     |
| # Extended Contracts (5%)                              | 17                    | 3               | 3               | 3               | 5                | 3               |               |              |               |            |            |          |           | 417                         | 3                                       |
| Renewed Contracts (5%)                                 | 85                    | 19              | 14              | 17              | 23               | 12              |               |              |               |            |            |          |           | 186                         | 17                                      |
| Renew/Replace/Extended (Valid Reason)                  | 102                   | 22              | 17              | 20              | 28               | 15              |               |              |               |            |            |          |           | 186                         | 20                                      |
| Renew/Replace/Extended (Invalid Reason)                | 142                   | 32              | 21              | 20              | 49               | 20              |               |              |               |            |            |          |           | 417                         | N/A                                     |
| % Renewed/extended contracts valid                     | N/A                   | 40.0%           | 44.0%           | 50.0%           | 36.0%            | 42.8%           |               |              |               |            |            |          |           | N/A                         | N/A                                     |
| % ARC Usage                                            | 86.7%                 | 93.9%           | 87.6%           | 83.5%           | 87.9%            | 80.4%           |               |              |               |            |            |          |           | 79.1%                       | 86.7%                                   |
| \$ ARC Usage                                           | \$388,394,378.50      | \$48,440,817.02 | \$56,145,301.30 | \$58,780,293.93 | \$167,974,276.76 | \$57,053,689.49 |               |              |               |            |            |          |           | \$652,432,969.96            | \$77,678,875.70                         |
| Total # of Events Withdrawn                            | 7                     | 0               | 0               | 4               | 3                | 0               |               |              |               |            |            |          |           | 15                          | 1                                       |
| Total # of Events Closed                               | 413                   | 23              | 95              | 84              | 135              | 76              |               |              |               |            |            |          |           | 951                         | 83                                      |
| Total # of Events Awarded                              | 257                   | 7               | 58              | 48              | 88               | 56              |               |              |               |            |            |          |           | 688                         | 51                                      |
|                                                        |                       |                 |                 |                 |                  |                 |               |              |               |            |            |          |           |                             |                                         |
| # of Suppliers in Database                             | N/A                   | 11,848          | 11,864          | 11,876          | 11,906           | 11,915          |               |              |               |            |            |          |           | N/A                         | 11,882                                  |
| # of Inactive Suppliers                                | N/A                   | 7,720           | 7,720           | 7,718           | 7,713            | 7,711           |               |              |               |            |            |          |           | N/A                         | 7,716                                   |
| # of Active Suppliers                                  | N/A                   | 4,128           | 4,144           | 4,158           | 4,193            | 4,204           |               |              |               |            |            |          |           | N/A                         | 4,165                                   |
| # of Supplier W/ Orders this Month                     | N/A                   | 515             | 663             | 648             | 695              | 565             |               |              |               |            |            |          |           | N/A                         | 617                                     |
| # of MBE Suppliers W/ Orders this Month                | N/A                   | 6               | 4               | 4               | 6                | 5               |               |              |               |            |            |          |           | N/A                         | 5                                       |
| # of WBE Suppliers W/ Orders this Month                | N/A                   | 7               | 8               | 9               | 8                | 8               |               |              |               |            |            |          |           | N/A                         | 8                                       |
| # of DBE Suppliers W/ Orders this Month                | N/A                   | 4               | 5               | 4               | 4                | 4               |               |              |               |            |            |          |           | N/A                         | 4                                       |
| # of SLB Suppliers W/ Orders this Month                | N/A                   | 7               | 10              | 9               | 11               | 8               |               |              |               |            |            |          |           | N/A                         | 9                                       |
| Contract Savings (Figure = Annual Cost Saving + Annual |                       |                 |                 |                 |                  |                 |               |              |               |            |            |          |           |                             |                                         |
| Reverse Auction for reporting period)                  | \$9,505.80            | \$9,505.80      | \$0.00          | \$0.00          | \$0.00           | \$0.00          |               |              |               |            |            |          |           | \$6,842.50                  | \$1,901.16                              |
| Performance Measures - Operational Efficiency          |                       |                 |                 |                 |                  |                 |               |              |               |            |            |          |           |                             |                                         |
| Cycle Count Accuracy                                   | N/A                   | 81.3%           | 84.9%           | 76.4%           | 80.1%            | 79.5%           |               |              |               |            |            |          |           | N/A                         | 80.5%                                   |
| Dormant \$ Value                                       | N/A                   | \$2.608.714.30  | \$2,652,459,40  | \$2,579,965,85  | \$2,556,332,08   | \$2,537,374.09  |               |              |               |            |            |          |           | N/A                         | \$2,586,969,14                          |
| Excess \$ Value                                        | N/A                   | \$10,404,416,24 | \$10.212.659.19 | \$10,181,532,72 | \$10.019.845.05  | \$10.102.096.50 |               |              |               |            |            |          |           | N/A                         | \$10,184,109,94                         |
| Value of Total Inventory                               | N/A                   | \$37,538,491.11 | \$37,371,076.77 | \$36,842,653.18 | \$37,134,896.45  | \$37,087,346.40 |               |              |               |            |            |          |           | N/A                         | \$37,194,892.78                         |
| DCG (fill rate)                                        | N/A                   | 96.0%           | 92.4%           | 91.5%           | 91.2%            | 95.9%           |               |              |               |            |            |          |           | N/A                         | 93.4%                                   |
| Police MTD Availability                                | N/A                   | 87.0%           | 88.0%           | 89.0%           | 89.0%            | 88.0%           |               |              |               |            |            |          |           | N/A                         | 88.2%                                   |
| Refuse                                                 | N/A                   | 78.0%           | 77.0%           | 75.0%           | 78.0%            | 76.0%           |               |              |               |            |            |          |           | N/A                         | 76.8%                                   |
|                                                        |                       |                 |                 |                 |                  |                 |               |              |               |            |            |          | -         |                             |                                         |
| Warehouse Sales & Returns                              |                       |                 |                 |                 |                  |                 |               |              |               |            |            |          |           |                             |                                         |
| Returns                                                | -53,544.24            | (\$13,986.73)   | (\$18,694.40)   | (\$7,340.72)    | (\$8,488.28)     | (\$5,034.11)    |               |              |               |            |            |          |           | (\$286,165.86)              | (\$10,708.85)                           |
| ssues                                                  | 15,398,924.22         | \$4,732,486.96  | \$3,240,211.49  | \$3,151,764.62  | \$3,001,858.19   | \$1,272,602.96  |               |              |               |            |            |          |           | \$34,263,237.73             | \$3,079,784.84                          |
| Salvage                                                |                       |                 |                 |                 |                  |                 |               |              |               |            |            |          |           |                             |                                         |
| Overall                                                | \$1.335.417.31        | \$866.473.31    | \$99.162.97     | \$91.075.66     | \$140.717.85     | \$137.987.52    |               |              |               |            |            |          |           | \$1.262.347.15              | \$267.083.46                            |
| GSD Stores (707/40 Salvage and Gen Fund 100/40)        | \$1,047,362,58        | \$750.601.28    | \$85.827.63     | \$72,139,23     | \$68.353.24      | \$70.441.20     |               |              |               |            |            |          |           | \$1,985,896,42              | \$209.472.52                            |