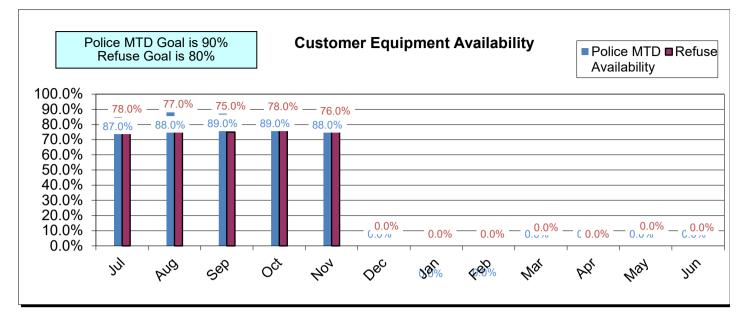

|                                                        | Current YTD<br>Totals | July 2023       | August 2023     | September 2023  | October 2023     | November 2023   | December 2023 | January 2024 | February 2024 | March 2024 | April 2024 | May 2024 | June 2024 | Prior FY<br>Year-End Totals | Average                                 |
|--------------------------------------------------------|-----------------------|-----------------|-----------------|-----------------|------------------|-----------------|---------------|--------------|---------------|------------|------------|----------|-----------|-----------------------------|-----------------------------------------|
| Performance Measures - Contracting/Supplier Mgmt       |                       |                 | Ť.              |                 |                  |                 |               |              |               |            |            |          |           |                             | , i i i i i i i i i i i i i i i i i i i |
| # Active Contracts                                     | N/A                   | 405             | 420             | 417             | 430              | 418             |               |              |               |            |            |          |           | N/A                         | 418                                     |
| # Extended Contracts (5%)                              | 17                    | 3               | 3               | 3               | 5                | 3               |               |              |               |            |            |          |           | 417                         | 3                                       |
| Renewed Contracts (5%)                                 | 85                    | 19              | 14              | 17              | 23               | 12              |               |              |               |            |            |          |           | 186                         | 17                                      |
| Renew/Replace/Extended (Valid Reason)                  | 102                   | 22              | 17              | 20              | 28               | 15              |               |              |               |            |            |          |           | 186                         | 20                                      |
| Renew/Replace/Extended (Invalid Reason)                | 142                   | 32              | 21              | 20              | 49               | 20              |               |              |               |            |            |          |           | 417                         | N/A                                     |
| % Renewed/extended contracts valid                     | N/A                   | 40.0%           | 44.0%           | 50.0%           | 36.0%            | 42.8%           |               |              |               |            |            |          |           | N/A                         | N/A                                     |
| % ARC Usage                                            | 86.7%                 | 93.9%           | 87.6%           | 83.5%           | 87.9%            | 80.4%           |               |              |               |            |            |          |           | 79.1%                       | 86.7%                                   |
| \$ ARC Usage                                           | \$388,394,378.50      | \$48,440,817.02 | \$56,145,301.30 | \$58,780,293.93 | \$167,974,276.76 | \$57,053,689.49 |               |              |               |            |            |          |           | \$652,432,969.96            | \$77,678,875.70                         |
| Total # of Events Withdrawn                            | 7                     | 0               | 0               | 4               | 3                | 0               |               |              |               |            |            |          |           | 15                          | 1                                       |
| Total # of Events Closed                               | 413                   | 23              | 95              | 84              | 135              | 76              |               |              |               |            |            |          |           | 951                         | 83                                      |
| Total # of Events Awarded                              | 257                   | 7               | 58              | 48              | 88               | 56              |               |              |               |            |            |          |           | 688                         | 51                                      |
|                                                        |                       |                 |                 |                 |                  |                 |               |              |               |            |            |          |           |                             |                                         |
| # of Suppliers in Database                             | N/A                   | 11,848          | 11,864          | 11,876          | 11,906           | 11,915          |               |              |               |            |            |          |           | N/A                         | 11,882                                  |
| # of Inactive Suppliers                                | N/A                   | 7,720           | 7,720           | 7,718           | 7,713            | 7,711           |               |              |               |            |            |          |           | N/A                         | 7,716                                   |
| # of Active Suppliers                                  | N/A                   | 4,128           | 4,144           | 4,158           | 4,193            | 4,204           |               |              |               |            |            |          |           | N/A                         | 4,165                                   |
| # of Supplier W/ Orders this Month                     | N/A                   | 515             | 663             | 648             | 695              | 565             |               |              |               |            |            |          |           | N/A                         | 617                                     |
| # of MBE Suppliers W/ Orders this Month                | N/A                   | 6               | 4               | 4               | 6                | 5               |               |              |               |            |            |          |           | N/A                         | 5                                       |
| # of WBE Suppliers W/ Orders this Month                | N/A                   | 7               | 8               | 9               | 8                | 8               |               |              |               |            |            |          |           | N/A                         | 8                                       |
| # of DBE Suppliers W/ Orders this Month                | N/A                   | 4               | 5               | 4               | 4                | 4               |               |              |               |            |            |          |           | N/A                         | 4                                       |
| # of SLB Suppliers W/ Orders this Month                | N/A                   | 7               | 10              | 9               | 11               | 8               |               |              |               |            |            |          |           | N/A                         | 9                                       |
| Contract Savings (Figure = Annual Cost Saving + Annual |                       |                 |                 |                 |                  |                 |               |              |               |            |            |          |           |                             |                                         |
| Reverse Auction for reporting period)                  | \$9,505.80            | \$9,505.80      | \$0.00          | \$0.00          | \$0.00           | \$0.00          |               |              |               |            |            |          |           | \$6,842.50                  | \$1,901.16                              |
| Performance Measures - Operational Efficiency          |                       |                 |                 |                 |                  |                 |               |              |               |            |            |          |           |                             |                                         |
| Cycle Count Accuracy                                   | N/A                   | 81.3%           | 84.9%           | 76.4%           | 80.1%            | 79.5%           |               |              |               |            |            |          |           | N/A                         | 80.5%                                   |
| Dormant \$ Value                                       | N/A                   | \$2.608.714.30  | \$2,652,459,40  | \$2,579,965,85  | \$2,556,332,08   | \$2,537,374.09  |               |              |               |            |            |          |           | N/A                         | \$2,586,969,14                          |
| Excess \$ Value                                        | N/A                   | \$10,404,416,24 | \$10.212.659.19 | \$10,181,532,72 | \$10.019.845.05  | \$10.102.096.50 |               |              |               |            |            |          |           | N/A                         | \$10,184,109,94                         |
| Value of Total Inventory                               | N/A                   | \$37,538,491.11 | \$37,371,076.77 | \$36,842,653.18 | \$37,134,896.45  | \$37,087,346.40 |               |              |               |            |            |          |           | N/A                         | \$37,194,892.78                         |
| DCG (fill rate)                                        | N/A                   | 96.0%           | 92.4%           | 91.5%           | 91.2%            | 95.9%           |               |              |               |            |            |          |           | N/A                         | 93.4%                                   |
| Police MTD Availability                                | N/A                   | 87.0%           | 88.0%           | 89.0%           | 89.0%            | 88.0%           |               |              |               |            |            |          |           | N/A                         | 88.2%                                   |
| Refuse                                                 | N/A                   | 78.0%           | 77.0%           | 75.0%           | 78.0%            | 76.0%           |               |              |               |            |            |          |           | N/A                         | 76.8%                                   |
|                                                        |                       |                 |                 |                 |                  |                 |               |              |               |            |            |          | -         |                             |                                         |
| Warehouse Sales & Returns                              |                       |                 |                 |                 |                  |                 |               |              |               |            |            |          |           |                             |                                         |
| Returns                                                | -53,544.24            | (\$13,986.73)   | (\$18,694.40)   | (\$7,340.72)    | (\$8,488.28)     | (\$5,034.11)    |               |              |               |            |            |          |           | (\$286,165.86)              | (\$10,708.85)                           |
| ssues                                                  | 15,398,924.22         | \$4,732,486.96  | \$3,240,211.49  | \$3,151,764.62  | \$3,001,858.19   | \$1,272,602.96  |               |              |               |            |            |          |           | \$34,263,237.73             | \$3,079,784.84                          |
| Salvage                                                |                       |                 |                 |                 |                  |                 |               |              |               |            |            |          |           |                             |                                         |
| Overall                                                | \$1.335.417.31        | \$866.473.31    | \$99.162.97     | \$91.075.66     | \$140.717.85     | \$137.987.52    |               |              |               |            |            |          |           | \$1.262.347.15              | \$267.083.46                            |
| GSD Stores (707/40 Salvage and Gen Fund 100/40)        | \$1,047,362,58        | \$750.601.28    | \$85.827.63     | \$72,139,23     | \$68.353.24      | \$70.441.20     |               |              |               |            |            |          |           | \$1,985,896,42              | \$209.472.52                            |