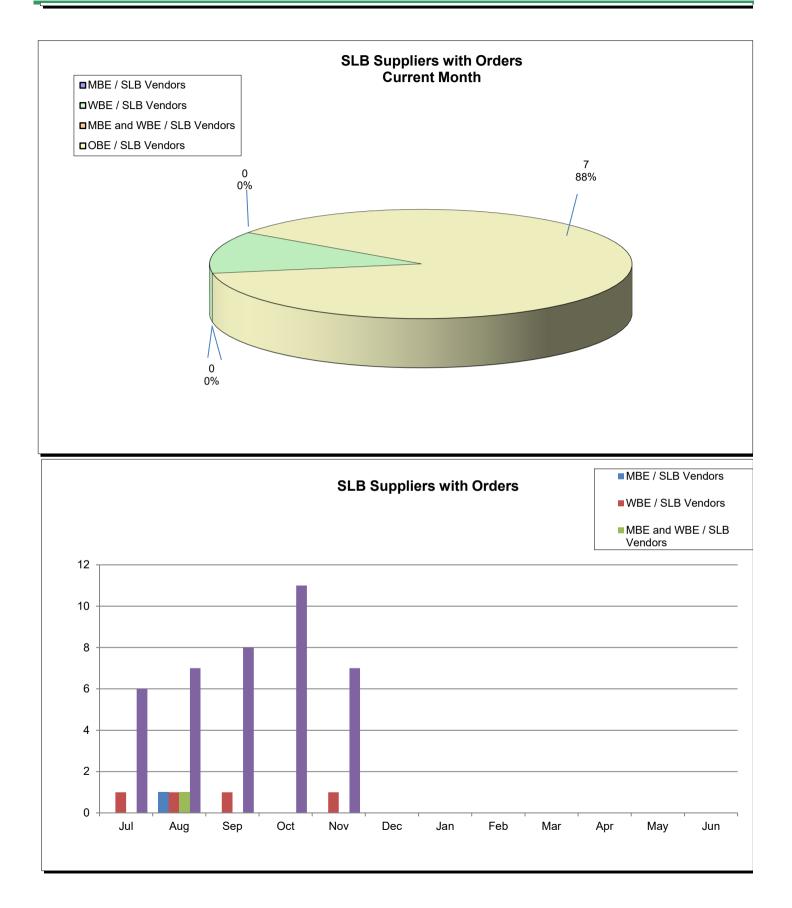

|                                                        | Current YTD<br>Totals | July 2023       | August 2023     | September 2023  | October 2023     | November 2023   | December 2023 | January 2024 | February 2024 | March 2024 | April 2024 | May 2024 | June 2024 | Prior FY<br>Year-End Totals | Average                                 |
|--------------------------------------------------------|-----------------------|-----------------|-----------------|-----------------|------------------|-----------------|---------------|--------------|---------------|------------|------------|----------|-----------|-----------------------------|-----------------------------------------|
| Performance Measures - Contracting/Supplier Mgmt       |                       |                 | Ť.              |                 |                  |                 |               |              |               |            |            |          |           |                             | , i i i i i i i i i i i i i i i i i i i |
| # Active Contracts                                     | N/A                   | 405             | 420             | 417             | 430              | 418             |               |              |               |            |            |          |           | N/A                         | 418                                     |
| # Extended Contracts (5%)                              | 17                    | 3               | 3               | 3               | 5                | 3               |               |              |               |            |            |          |           | 417                         | 3                                       |
| Renewed Contracts (5%)                                 | 85                    | 19              | 14              | 17              | 23               | 12              |               |              |               |            |            |          |           | 186                         | 17                                      |
| Renew/Replace/Extended (Valid Reason)                  | 102                   | 22              | 17              | 20              | 28               | 15              |               |              |               |            |            |          |           | 186                         | 20                                      |
| Renew/Replace/Extended (Invalid Reason)                | 142                   | 32              | 21              | 20              | 49               | 20              |               |              |               |            |            |          |           | 417                         | N/A                                     |
| % Renewed/extended contracts valid                     | N/A                   | 40.0%           | 44.0%           | 50.0%           | 36.0%            | 42.8%           |               |              |               |            |            |          |           | N/A                         | N/A                                     |
| % ARC Usage                                            | 86.7%                 | 93.9%           | 87.6%           | 83.5%           | 87.9%            | 80.4%           |               |              |               |            |            |          |           | 79.1%                       | 86.7%                                   |
| \$ ARC Usage                                           | \$388,394,378.50      | \$48,440,817.02 | \$56,145,301.30 | \$58,780,293.93 | \$167,974,276.76 | \$57,053,689.49 |               |              |               |            |            |          |           | \$652,432,969.96            | \$77,678,875.70                         |
| Total # of Events Withdrawn                            | 7                     | 0               | 0               | 4               | 3                | 0               |               |              |               |            |            |          |           | 15                          | 1                                       |
| Total # of Events Closed                               | 413                   | 23              | 95              | 84              | 135              | 76              |               |              |               |            |            |          |           | 951                         | 83                                      |
| Total # of Events Awarded                              | 257                   | 7               | 58              | 48              | 88               | 56              |               |              |               |            |            |          |           | 688                         | 51                                      |
|                                                        |                       |                 |                 |                 |                  |                 |               |              |               |            |            |          |           |                             |                                         |
| # of Suppliers in Database                             | N/A                   | 11,848          | 11,864          | 11,876          | 11,906           | 11,915          |               |              |               |            |            |          |           | N/A                         | 11,882                                  |
| # of Inactive Suppliers                                | N/A                   | 7,720           | 7,720           | 7,718           | 7,713            | 7,711           |               |              |               |            |            |          |           | N/A                         | 7,716                                   |
| # of Active Suppliers                                  | N/A                   | 4,128           | 4,144           | 4,158           | 4,193            | 4,204           |               |              |               |            |            |          |           | N/A                         | 4,165                                   |
| # of Supplier W/ Orders this Month                     | N/A                   | 515             | 663             | 648             | 695              | 565             |               |              |               |            |            |          |           | N/A                         | 617                                     |
| # of MBE Suppliers W/ Orders this Month                | N/A                   | 6               | 4               | 4               | 6                | 5               |               |              |               |            |            |          |           | N/A                         | 5                                       |
| # of WBE Suppliers W/ Orders this Month                | N/A                   | 7               | 8               | 9               | 8                | 8               |               |              |               |            |            |          |           | N/A                         | 8                                       |
| # of DBE Suppliers W/ Orders this Month                | N/A                   | 4               | 5               | 4               | 4                | 4               |               |              |               |            |            |          |           | N/A                         | 4                                       |
| # of SLB Suppliers W/ Orders this Month                | N/A                   | 7               | 10              | 9               | 11               | 8               |               |              |               |            |            |          |           | N/A                         | 9                                       |
| Contract Savings (Figure = Annual Cost Saving + Annual |                       |                 |                 |                 |                  |                 |               |              |               |            |            |          |           |                             |                                         |
| Reverse Auction for reporting period)                  | \$9,505.80            | \$9,505.80      | \$0.00          | \$0.00          | \$0.00           | \$0.00          |               |              |               |            |            |          |           | \$6,842.50                  | \$1,901.16                              |
| Performance Measures - Operational Efficiency          |                       |                 |                 |                 |                  |                 |               |              |               |            |            |          |           |                             |                                         |
| Cycle Count Accuracy                                   | N/A                   | 81.3%           | 84.9%           | 76.4%           | 80.1%            | 79.5%           |               |              |               |            |            |          |           | N/A                         | 80.5%                                   |
| Dormant \$ Value                                       | N/A                   | \$2.608.714.30  | \$2,652,459,40  | \$2,579,965,85  | \$2,556,332,08   | \$2,537,374.09  |               |              |               |            |            |          |           | N/A                         | \$2,586,969,14                          |
| Excess \$ Value                                        | N/A                   | \$10,404,416,24 | \$10.212.659.19 | \$10,181,532,72 | \$10.019.845.05  | \$10.102.096.50 |               |              |               |            |            |          |           | N/A                         | \$10,184,109,94                         |
| Value of Total Inventory                               | N/A                   | \$37,538,491.11 | \$37,371,076.77 | \$36,842,653.18 | \$37,134,896.45  | \$37,087,346.40 |               |              |               |            |            |          |           | N/A                         | \$37,194,892.78                         |
| DCG (fill rate)                                        | N/A                   | 96.0%           | 92.4%           | 91.5%           | 91.2%            | 95.9%           |               |              |               |            |            |          |           | N/A                         | 93.4%                                   |
| Police MTD Availability                                | N/A                   | 87.0%           | 88.0%           | 89.0%           | 89.0%            | 88.0%           |               |              |               |            |            |          |           | N/A                         | 88.2%                                   |
| Refuse                                                 | N/A                   | 78.0%           | 77.0%           | 75.0%           | 78.0%            | 76.0%           |               |              |               |            |            |          |           | N/A                         | 76.8%                                   |
|                                                        |                       |                 |                 |                 |                  |                 |               |              |               |            |            |          | -         |                             |                                         |
| Warehouse Sales & Returns                              |                       |                 |                 |                 |                  |                 |               |              |               |            |            |          |           |                             |                                         |
| Returns                                                | -53,544.24            | (\$13,986.73)   | (\$18,694.40)   | (\$7,340.72)    | (\$8,488.28)     | (\$5,034.11)    |               |              |               |            |            |          |           | (\$286,165.86)              | (\$10,708.85)                           |
| ssues                                                  | 15,398,924.22         | \$4,732,486.96  | \$3,240,211.49  | \$3,151,764.62  | \$3,001,858.19   | \$1,272,602.96  |               |              |               |            |            |          |           | \$34,263,237.73             | \$3,079,784.84                          |
| Salvage                                                |                       |                 |                 |                 |                  |                 |               |              |               |            |            |          |           |                             |                                         |
| Overall                                                | \$1.335.417.31        | \$866.473.31    | \$99.162.97     | \$91.075.66     | \$140.717.85     | \$137.987.52    |               |              |               |            |            |          |           | \$1.262.347.15              | \$267.083.46                            |
| GSD Stores (707/40 Salvage and Gen Fund 100/40)        | \$1,047,362,58        | \$750.601.28    | \$85.827.63     | \$72,139,23     | \$68.353.24      | \$70.441.20     |               |              |               |            |            |          |           | \$1,985,896,42              | \$209.472.52                            |