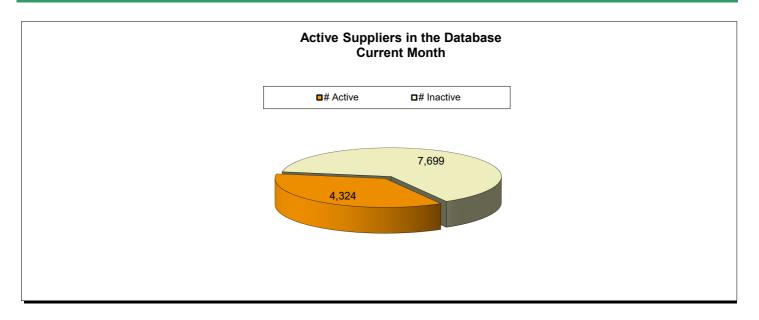

|                                                        | Current YTD<br>Totals | July 2023       | August 2023     | September 2023  | October 2023     | November 2023   | December 2023   | January 2024    | February 2024   | March 2024      | April 2024      | May 2024        | June 2024 | Prior FY<br>Year-End Totals | Average         |
|--------------------------------------------------------|-----------------------|-----------------|-----------------|-----------------|------------------|-----------------|-----------------|-----------------|-----------------|-----------------|-----------------|-----------------|-----------|-----------------------------|-----------------|
| Performance Measures - Contracting/Supplier Mgmt       |                       |                 | Ŭ               |                 |                  |                 |                 |                 |                 |                 |                 |                 |           |                             |                 |
| # Active Contracts                                     | N/A                   | 405             | 420             | 417             | 430              | 418             | 416             | 404             | 412             | 414             | 402             | 401             |           | N/A                         | 413             |
| # Extended Contracts (5%)                              | 24                    | 3               | 3               | 3               | 5                | 3               | 2               | 1               | 0               | 2               | 2               | 0               |           | 417                         | 2               |
| Renewed Contracts (5%)                                 | 192                   | 19              | 14              | 17              | 23               | 12              | 12              | 20              | 18              | 27              | 14              | 16              |           | 186                         | 17              |
| Renew/Replace/Extended (Valid Reason)                  | 216                   | 22              | 17              | 20              | 28               | 15              | 14              | 21              | 18              | 29              | 16              | 16              |           | 186                         | 20              |
| Renew/Replace/Extended (Invalid Reason)                | 355                   | 32              | 21              | 20              | 49               | 20              | 26              | 51              | 35              | 27              | 38              | 36              |           | 417                         | N/A             |
| % Renewed/extended contracts valid                     | N/A                   | 40.0%           | 44.0%           | 50.0%           | 36.0%            | 42.8%           | 35.0%           | 29.2%           | 34.0%           | 52.0%           | 30.0%           | 30.8%           |           | N/A                         | N/A             |
| % ARC Usage                                            | 79.1%                 | 93.9%           | 87.6%           | 83.5%           | 87.9%            | 80.4%           | 42.2%           | 83.4%           | 88.7%           | 85.4%           | 82.8%           | 74.1%           |           | 79.1%                       | 80.9%           |
| \$ ARC Usage                                           | \$785,185,493,09      | \$48,440,817,02 | \$56,145,301,30 | \$58,780,293,93 | \$167,974,276,76 | \$57.053.689.49 | \$55,444,799,51 | \$56,177,937,58 | \$91,610,410,15 | \$60,223,155,90 | \$57.077.478.45 | \$76.257.333.00 |           | \$652,432,969,96            | \$71.380.499.37 |
| Total # of Events Withdrawn                            | 7                     | 0               | 0               | 4               | 3                | 0               | 0               | 0               | 0               | 0               | 0               | 0               |           | 15                          | 1               |
| Total # of Events Closed                               | 1,004                 | 23              | 95              | 84              | 135              | 76              | 77              | 111             | 94              | 87              | 139             | 83              |           | 951                         | 91              |
| Total # of Events Awarded                              | 662                   | 7               | 58              | 48              | 88               | 56              | 52              | 82              | 63              | 57              | 95              | 56              |           | 688                         | 60              |
|                                                        |                       |                 |                 |                 |                  |                 |                 |                 |                 |                 |                 |                 |           |                             |                 |
| # of Suppliers in Database                             | N/A                   | 11,848          | 11,864          | 11,876          | 11,906           | 11,915          | 11,930          | 11,943          | 11,958          | 11,972          | 11,997          | 12,023          |           | N/A                         | 11,930          |
| # of Inactive Suppliers                                | N/A                   | 7,720           | 7,720           | 7,718           | 7,713            | 7,711           | 7,707           | 7,703           | 7,700           | 7,698           | 7,697           | 7,699           |           | N/A                         | 7,708           |
| # of Active Suppliers                                  | N/A                   | 4,128           | 4,144           | 4,158           | 4,193            | 4,204           | 4,223           | 4,240           | 4,258           | 4,274           | 4,300           | 4,324           |           | N/A                         | 4,222           |
| # of Supplier W/ Orders this Month                     | N/A                   | 515             | 663             | 648             | 695              | 565             | 604             | 652             | 649             | 646             | 691             | 721             |           | N/A                         | 641             |
| # of MBE Suppliers W/ Orders this Month                | N/A                   | 6               | 4               | 4               | 6                | 5               | 7               | 6               | 17              | 7               | 6               | 6               |           | N/A                         | 7               |
| # of WBE Suppliers W/ Orders this Month                | N/A                   | 7               | 8               | 9               | 8                | 8               | 9               | 6               | 10              | 8               | 9               | 9               |           | N/A                         | 8               |
| # of DBE Suppliers W/ Orders this Month                | N/A                   | 4               | 5               | 4               | 4                | 4               | 5               | 5               | 6               | 5               | 3               | 5               |           | N/A                         | 5               |
| # of SLB Suppliers W/ Orders this Month                | N/A                   | 7               | 10              | 9               | 11               | 8               | 7               | 13              | 20              | 12              | 13              | 14              |           | N/A                         | 11              |
| Contract Savings (Figure = Annual Cost Saving + Annual |                       |                 |                 |                 |                  |                 |                 |                 |                 |                 |                 |                 |           |                             |                 |
| Reverse Auction for reporting period)                  | \$9,505.80            | \$9,505.80      | \$0.00          | \$0.00          | \$0.00           | \$0.00          | \$0.00          | \$0.00          | \$0.00          | \$0.00          | \$0.00          | \$0.00          |           | \$6,842.50                  | \$864.16        |
| Performance Measures - Operational Efficiency          |                       |                 |                 |                 |                  |                 |                 |                 |                 |                 |                 |                 |           |                             |                 |
| Cycle Count Accuracy                                   | N/A                   | 81.3%           | 84.9%           | 76.4%           | 80.1%            | 79.5%           | 74.8%           | 80.3%           | 80.1%           | 81.1%           | 77.3%           | 79.7%           |           | N/A                         | 79.6%           |
| Dormant \$ Value                                       | N/A                   | \$2,608,714,30  | \$2,652,459,40  | \$2,579,965,85  | \$2,556,332,08   | \$2,537,374,09  | \$2,438,138,81  | \$2.427.689.80  | \$2,414,843,12  | \$2,624,135,08  | \$2,449,649,13  | \$2,444,429,86  |           | N/A                         | \$2,521,248,32  |
| Excess \$ Value                                        | N/A                   | \$10,404,416,24 | \$10,212,659,19 | \$10,181,532,72 | \$10.019.845.05  | \$10,102,096,50 | \$10,480,495,85 | \$10,385,383.02 | \$10.317.579.13 | \$10,424,329.58 | \$10,713,535.84 | \$10,593,202.05 |           | N/A                         | \$10.348.643.20 |
| \$ Value of Total Inventory                            | N/A                   | \$37,538,491,11 | \$37.371.076.77 | \$36.842.653.18 | \$37,134,896,45  | \$37.087.346.40 | \$37,359,159,09 | \$37,148,558,36 | \$36,927,488,78 | \$37,357,701.06 | \$36,706,610,85 | \$36,845,615,26 |           | N/A                         | \$37,119,963,39 |
| DCG (fill rate)                                        | N/A                   | 96.0%           | 92.4%           | 91.5%           | 91.2%            | 95.9%           | 94.9%           | 94.0%           | 94.7%           | 95.6%           | 94.6%           | 92.9%           |           | N/A                         | 94.0%           |
| Police MTD Availability                                | N/A                   | 87.0%           | 88.0%           | 89.0%           | 89.0%            | 88.0%           | 93.0%           | 88.0%           | 88.0%           | 89.0%           | 89.0%           | 89.0%           |           | N/A                         | 88.8%           |
| Refuse                                                 | N/A                   | 78.0%           | 77.0%           | 75.0%           | 78.0%            | 76.0%           | 78.0%           | 79.0%           | 77.0%           | 78.0%           | 80.0%           | 81.0%           |           | N/A                         | 77.9%           |
|                                                        |                       |                 |                 |                 |                  |                 |                 |                 |                 |                 |                 |                 |           |                             |                 |
|                                                        |                       |                 |                 |                 |                  |                 |                 |                 |                 |                 |                 |                 |           |                             |                 |
| Warehouse Sales & Returns                              |                       |                 |                 |                 |                  |                 |                 |                 |                 |                 |                 |                 |           |                             |                 |
| Returns                                                | -959,112.35           | (\$13,986.73)   | (\$18,694.40)   | (\$7,340.72)    | (\$8,488.28)     | (\$5,034.11)    | (\$6,439.31)    | (\$850,111.13)  | (\$7,652.44)    | (\$5,213.76)    | (\$26,790.48)   | (\$9,360.99)    |           | (\$286,165.86)              | (\$87,192.03)   |
| Issues                                                 | 30,491,251.32         | \$4,732,486.96  | \$3,240,211.49  | \$3,151,764.62  | \$3,001,858.19   | \$1,272,602.96  | \$1,687,148.05  | \$4,327,101.79  | \$2,385,134.59  | \$2,192,811.85  | \$2,385,432.21  | \$2,114,698.61  |           | \$34,263,237.73             | \$2,771,931.94  |
| Salvage                                                |                       |                 |                 |                 |                  |                 |                 |                 |                 |                 |                 |                 |           |                             |                 |
| Overall                                                | \$2,895,972,93        | \$866.473.31    | \$99,162,97     | \$91.075.66     | \$140,717,85     | \$137,987,52    | \$108,996,52    | \$116.678.42    | \$448 485 60    | \$499.004.71    | \$120,728,66    | \$266.661.71    |           | \$1,262,347,15              | \$263.270.27    |
| GSD Stores (707/40 Salvage and Gen Fund 100/40)        | \$1,805,509.09        | \$750.601.28    | \$85,827.63     | \$72,139.23     | \$68,353.24      | \$70.441.20     | \$48,621.51     | \$59,761.14     | \$135,297.74    | \$360.834.51    | \$116,919.92    | \$36,711.69     |           | \$1,985,896.42              | \$164,137.19    |