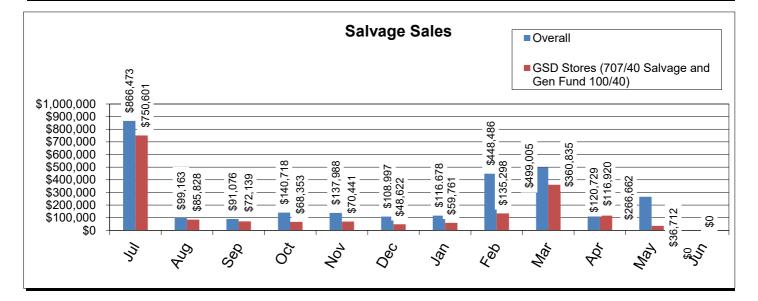

|                                                        | Current YTD<br>Totals | July 2023       | August 2023     | September 2023  | October 2023     | November 2023   | December 2023   | January 2024    | February 2024   | March 2024      | April 2024      | May 2024        | June 2024 | Prior FY<br>Year-End Totals | Average         |
|--------------------------------------------------------|-----------------------|-----------------|-----------------|-----------------|------------------|-----------------|-----------------|-----------------|-----------------|-----------------|-----------------|-----------------|-----------|-----------------------------|-----------------|
| Performance Measures - Contracting/Supplier Mgmt       |                       |                 | Ŭ               |                 |                  |                 |                 |                 |                 |                 |                 |                 |           |                             |                 |
| # Active Contracts                                     | N/A                   | 405             | 420             | 417             | 430              | 418             | 416             | 404             | 412             | 414             | 402             | 401             |           | N/A                         | 413             |
| # Extended Contracts (5%)                              | 24                    | 3               | 3               | 3               | 5                | 3               | 2               | 1               | 0               | 2               | 2               | 0               |           | 417                         | 2               |
| Renewed Contracts (5%)                                 | 192                   | 19              | 14              | 17              | 23               | 12              | 12              | 20              | 18              | 27              | 14              | 16              |           | 186                         | 17              |
| Renew/Replace/Extended (Valid Reason)                  | 216                   | 22              | 17              | 20              | 28               | 15              | 14              | 21              | 18              | 29              | 16              | 16              |           | 186                         | 20              |
| Renew/Replace/Extended (Invalid Reason)                | 355                   | 32              | 21              | 20              | 49               | 20              | 26              | 51              | 35              | 27              | 38              | 36              |           | 417                         | N/A             |
| % Renewed/extended contracts valid                     | N/A                   | 40.0%           | 44.0%           | 50.0%           | 36.0%            | 42.8%           | 35.0%           | 29.2%           | 34.0%           | 52.0%           | 30.0%           | 30.8%           |           | N/A                         | N/A             |
| % ARC Usage                                            | 79.1%                 | 93.9%           | 87.6%           | 83.5%           | 87.9%            | 80.4%           | 42.2%           | 83.4%           | 88.7%           | 85.4%           | 82.8%           | 74.1%           |           | 79.1%                       | 80.9%           |
| \$ ARC Usage                                           | \$785,185,493,09      | \$48,440,817,02 | \$56,145,301,30 | \$58,780,293,93 | \$167,974,276,76 | \$57.053.689.49 | \$55,444,799,51 | \$56,177,937,58 | \$91,610,410,15 | \$60,223,155,90 | \$57.077.478.45 | \$76.257.333.00 |           | \$652,432,969,96            | \$71.380.499.37 |
| Total # of Events Withdrawn                            | 7                     | 0               | 0               | 4               | 3                | 0               | 0               | 0               | 0               | 0               | 0               | 0               |           | 15                          | 1               |
| Total # of Events Closed                               | 1,004                 | 23              | 95              | 84              | 135              | 76              | 77              | 111             | 94              | 87              | 139             | 83              |           | 951                         | 91              |
| Total # of Events Awarded                              | 662                   | 7               | 58              | 48              | 88               | 56              | 52              | 82              | 63              | 57              | 95              | 56              |           | 688                         | 60              |
|                                                        |                       |                 |                 |                 |                  |                 |                 |                 |                 |                 |                 |                 |           |                             |                 |
| # of Suppliers in Database                             | N/A                   | 11,848          | 11,864          | 11,876          | 11,906           | 11,915          | 11,930          | 11,943          | 11,958          | 11,972          | 11,997          | 12,023          |           | N/A                         | 11,930          |
| # of Inactive Suppliers                                | N/A                   | 7,720           | 7,720           | 7,718           | 7,713            | 7,711           | 7,707           | 7,703           | 7,700           | 7,698           | 7,697           | 7,699           |           | N/A                         | 7,708           |
| # of Active Suppliers                                  | N/A                   | 4,128           | 4,144           | 4,158           | 4,193            | 4,204           | 4,223           | 4,240           | 4,258           | 4,274           | 4,300           | 4,324           |           | N/A                         | 4,222           |
| # of Supplier W/ Orders this Month                     | N/A                   | 515             | 663             | 648             | 695              | 565             | 604             | 652             | 649             | 646             | 691             | 721             |           | N/A                         | 641             |
| # of MBE Suppliers W/ Orders this Month                | N/A                   | 6               | 4               | 4               | 6                | 5               | 7               | 6               | 17              | 7               | 6               | 6               |           | N/A                         | 7               |
| # of WBE Suppliers W/ Orders this Month                | N/A                   | 7               | 8               | 9               | 8                | 8               | 9               | 6               | 10              | 8               | 9               | 9               |           | N/A                         | 8               |
| # of DBE Suppliers W/ Orders this Month                | N/A                   | 4               | 5               | 4               | 4                | 4               | 5               | 5               | 6               | 5               | 3               | 5               |           | N/A                         | 5               |
| # of SLB Suppliers W/ Orders this Month                | N/A                   | 7               | 10              | 9               | 11               | 8               | 7               | 13              | 20              | 12              | 13              | 14              |           | N/A                         | 11              |
| Contract Savings (Figure = Annual Cost Saving + Annual |                       |                 |                 |                 |                  |                 |                 |                 |                 |                 |                 |                 |           |                             |                 |
| Reverse Auction for reporting period)                  | \$9,505.80            | \$9,505.80      | \$0.00          | \$0.00          | \$0.00           | \$0.00          | \$0.00          | \$0.00          | \$0.00          | \$0.00          | \$0.00          | \$0.00          |           | \$6,842.50                  | \$864.16        |
| Performance Measures - Operational Efficiency          |                       |                 |                 |                 |                  |                 |                 |                 |                 |                 |                 |                 |           |                             |                 |
| Cycle Count Accuracy                                   | N/A                   | 81.3%           | 84.9%           | 76.4%           | 80.1%            | 79.5%           | 74.8%           | 80.3%           | 80.1%           | 81.1%           | 77.3%           | 79.7%           |           | N/A                         | 79.6%           |
| Dormant \$ Value                                       | N/A                   | \$2,608,714,30  | \$2,652,459,40  | \$2,579,965,85  | \$2,556,332,08   | \$2,537,374,09  | \$2,438,138,81  | \$2.427.689.80  | \$2,414,843,12  | \$2,624,135,08  | \$2,449,649,13  | \$2,444,429,86  |           | N/A                         | \$2,521,248,32  |
| Excess \$ Value                                        | N/A                   | \$10,404,416,24 | \$10,212,659,19 | \$10,181,532,72 | \$10.019.845.05  | \$10,102,096,50 | \$10,480,495,85 | \$10,385,383.02 | \$10.317.579.13 | \$10,424,329.58 | \$10,713,535.84 | \$10,593,202.05 |           | N/A                         | \$10.348.643.20 |
| \$ Value of Total Inventory                            | N/A                   | \$37,538,491,11 | \$37.371.076.77 | \$36.842.653.18 | \$37,134,896,45  | \$37.087.346.40 | \$37,359,159,09 | \$37,148,558,36 | \$36,927,488,78 | \$37,357,701.06 | \$36,706,610,85 | \$36,845,615,26 |           | N/A                         | \$37,119,963,39 |
| DCG (fill rate)                                        | N/A                   | 96.0%           | 92.4%           | 91.5%           | 91.2%            | 95.9%           | 94.9%           | 94.0%           | 94.7%           | 95.6%           | 94.6%           | 92.9%           |           | N/A                         | 94.0%           |
| Police MTD Availability                                | N/A                   | 87.0%           | 88.0%           | 89.0%           | 89.0%            | 88.0%           | 93.0%           | 88.0%           | 88.0%           | 89.0%           | 89.0%           | 89.0%           |           | N/A                         | 88.8%           |
| Refuse                                                 | N/A                   | 78.0%           | 77.0%           | 75.0%           | 78.0%            | 76.0%           | 78.0%           | 79.0%           | 77.0%           | 78.0%           | 80.0%           | 81.0%           |           | N/A                         | 77.9%           |
|                                                        |                       |                 |                 |                 |                  |                 |                 |                 |                 |                 |                 |                 |           |                             |                 |
|                                                        |                       |                 |                 |                 |                  |                 |                 |                 |                 |                 |                 |                 |           |                             |                 |
| Warehouse Sales & Returns                              |                       |                 |                 |                 |                  |                 |                 |                 |                 |                 |                 |                 |           |                             |                 |
| Returns                                                | -959,112.35           | (\$13,986.73)   | (\$18,694.40)   | (\$7,340.72)    | (\$8,488.28)     | (\$5,034.11)    | (\$6,439.31)    | (\$850,111.13)  | (\$7,652.44)    | (\$5,213.76)    | (\$26,790.48)   | (\$9,360.99)    |           | (\$286,165.86)              | (\$87,192.03)   |
| Issues                                                 | 30,491,251.32         | \$4,732,486.96  | \$3,240,211.49  | \$3,151,764.62  | \$3,001,858.19   | \$1,272,602.96  | \$1,687,148.05  | \$4,327,101.79  | \$2,385,134.59  | \$2,192,811.85  | \$2,385,432.21  | \$2,114,698.61  |           | \$34,263,237.73             | \$2,771,931.94  |
| Salvage                                                |                       |                 |                 |                 |                  |                 |                 |                 |                 |                 |                 |                 |           |                             |                 |
| Overall                                                | \$2,895,972,93        | \$866.473.31    | \$99,162,97     | \$91.075.66     | \$140,717,85     | \$137,987,52    | \$108,996,52    | \$116.678.42    | \$448 485 60    | \$499.004.71    | \$120,728,66    | \$266.661.71    |           | \$1,262,347,15              | \$263.270.27    |
| GSD Stores (707/40 Salvage and Gen Fund 100/40)        | \$1,805,509.09        | \$750.601.28    | \$85,827.63     | \$72,139.23     | \$68,353.24      | \$70.441.20     | \$48,621.51     | \$59,761.14     | \$135,297.74    | \$360.834.51    | \$116,919.92    | \$36,711.69     |           | \$1,985,896.42              | \$164,137.19    |