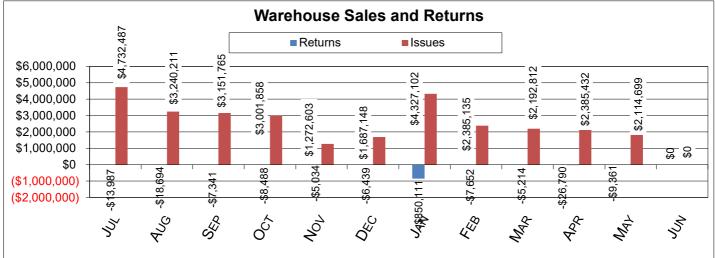

|                                                        | Current YTD<br>Totals | July 2023       | August 2023     | September 2023  | October 2023     | November 2023   | December 2023   | January 2024    | February 2024   | March 2024      | April 2024      | May 2024        | June 2024 | Prior FY<br>Year-End Totals | Average         |
|--------------------------------------------------------|-----------------------|-----------------|-----------------|-----------------|------------------|-----------------|-----------------|-----------------|-----------------|-----------------|-----------------|-----------------|-----------|-----------------------------|-----------------|
| Performance Measures - Contracting/Supplier Mgmt       |                       |                 | Ŭ               |                 |                  |                 |                 |                 |                 |                 |                 |                 |           |                             |                 |
| # Active Contracts                                     | N/A                   | 405             | 420             | 417             | 430              | 418             | 416             | 404             | 412             | 414             | 402             | 401             |           | N/A                         | 413             |
| # Extended Contracts (5%)                              | 24                    | 3               | 3               | 3               | 5                | 3               | 2               | 1               | 0               | 2               | 2               | 0               |           | 417                         | 2               |
| Renewed Contracts (5%)                                 | 192                   | 19              | 14              | 17              | 23               | 12              | 12              | 20              | 18              | 27              | 14              | 16              |           | 186                         | 17              |
| Renew/Replace/Extended (Valid Reason)                  | 216                   | 22              | 17              | 20              | 28               | 15              | 14              | 21              | 18              | 29              | 16              | 16              |           | 186                         | 20              |
| Renew/Replace/Extended (Invalid Reason)                | 355                   | 32              | 21              | 20              | 49               | 20              | 26              | 51              | 35              | 27              | 38              | 36              |           | 417                         | N/A             |
| % Renewed/extended contracts valid                     | N/A                   | 40.0%           | 44.0%           | 50.0%           | 36.0%            | 42.8%           | 35.0%           | 29.2%           | 34.0%           | 52.0%           | 30.0%           | 30.8%           |           | N/A                         | N/A             |
| % ARC Usage                                            | 79.1%                 | 93.9%           | 87.6%           | 83.5%           | 87.9%            | 80.4%           | 42.2%           | 83.4%           | 88.7%           | 85.4%           | 82.8%           | 74.1%           |           | 79.1%                       | 80.9%           |
| \$ ARC Usage                                           | \$785,185,493,09      | \$48,440,817,02 | \$56,145,301,30 | \$58,780,293,93 | \$167,974,276,76 | \$57.053.689.49 | \$55,444,799,51 | \$56,177,937,58 | \$91,610,410,15 | \$60,223,155,90 | \$57.077.478.45 | \$76.257.333.00 |           | \$652,432,969,96            | \$71.380.499.37 |
| Total # of Events Withdrawn                            | 7                     | 0               | 0               | 4               | 3                | 0               | 0               | 0               | 0               | 0               | 0               | 0               |           | 15                          | 1               |
| Total # of Events Closed                               | 1,004                 | 23              | 95              | 84              | 135              | 76              | 77              | 111             | 94              | 87              | 139             | 83              |           | 951                         | 91              |
| Total # of Events Awarded                              | 662                   | 7               | 58              | 48              | 88               | 56              | 52              | 82              | 63              | 57              | 95              | 56              |           | 688                         | 60              |
|                                                        |                       |                 |                 |                 |                  |                 |                 |                 |                 |                 |                 |                 |           |                             |                 |
| # of Suppliers in Database                             | N/A                   | 11,848          | 11,864          | 11,876          | 11,906           | 11,915          | 11,930          | 11,943          | 11,958          | 11,972          | 11,997          | 12,023          |           | N/A                         | 11,930          |
| # of Inactive Suppliers                                | N/A                   | 7,720           | 7,720           | 7,718           | 7,713            | 7,711           | 7,707           | 7,703           | 7,700           | 7,698           | 7,697           | 7,699           |           | N/A                         | 7,708           |
| # of Active Suppliers                                  | N/A                   | 4,128           | 4,144           | 4,158           | 4,193            | 4,204           | 4,223           | 4,240           | 4,258           | 4,274           | 4,300           | 4,324           |           | N/A                         | 4,222           |
| # of Supplier W/ Orders this Month                     | N/A                   | 515             | 663             | 648             | 695              | 565             | 604             | 652             | 649             | 646             | 691             | 721             |           | N/A                         | 641             |
| # of MBE Suppliers W/ Orders this Month                | N/A                   | 6               | 4               | 4               | 6                | 5               | 7               | 6               | 17              | 7               | 6               | 6               |           | N/A                         | 7               |
| # of WBE Suppliers W/ Orders this Month                | N/A                   | 7               | 8               | 9               | 8                | 8               | 9               | 6               | 10              | 8               | 9               | 9               |           | N/A                         | 8               |
| # of DBE Suppliers W/ Orders this Month                | N/A                   | 4               | 5               | 4               | 4                | 4               | 5               | 5               | 6               | 5               | 3               | 5               |           | N/A                         | 5               |
| # of SLB Suppliers W/ Orders this Month                | N/A                   | 7               | 10              | 9               | 11               | 8               | 7               | 13              | 20              | 12              | 13              | 14              |           | N/A                         | 11              |
| Contract Savings (Figure = Annual Cost Saving + Annual |                       |                 |                 |                 |                  |                 |                 |                 |                 |                 |                 |                 |           |                             |                 |
| Reverse Auction for reporting period)                  | \$9,505.80            | \$9,505.80      | \$0.00          | \$0.00          | \$0.00           | \$0.00          | \$0.00          | \$0.00          | \$0.00          | \$0.00          | \$0.00          | \$0.00          |           | \$6,842.50                  | \$864.16        |
| Performance Measures - Operational Efficiency          |                       |                 |                 |                 |                  |                 |                 |                 |                 |                 |                 |                 |           |                             |                 |
| Cycle Count Accuracy                                   | N/A                   | 81.3%           | 84.9%           | 76.4%           | 80.1%            | 79.5%           | 74.8%           | 80.3%           | 80.1%           | 81.1%           | 77.3%           | 79.7%           |           | N/A                         | 79.6%           |
| Dormant \$ Value                                       | N/A                   | \$2,608,714,30  | \$2,652,459,40  | \$2,579,965,85  | \$2,556,332,08   | \$2,537,374,09  | \$2,438,138,81  | \$2.427.689.80  | \$2,414,843,12  | \$2,624,135,08  | \$2,449,649,13  | \$2,444,429,86  |           | N/A                         | \$2,521,248,32  |
| Excess \$ Value                                        | N/A                   | \$10,404,416,24 | \$10,212,659,19 | \$10,181,532,72 | \$10.019.845.05  | \$10,102,096,50 | \$10,480,495,85 | \$10,385,383.02 | \$10.317.579.13 | \$10,424,329.58 | \$10,713,535.84 | \$10,593,202.05 |           | N/A                         | \$10.348.643.20 |
| \$ Value of Total Inventory                            | N/A                   | \$37,538,491,11 | \$37.371.076.77 | \$36.842.653.18 | \$37,134,896,45  | \$37.087.346.40 | \$37,359,159,09 | \$37,148,558,36 | \$36,927,488,78 | \$37,357,701.06 | \$36,706,610,85 | \$36,845,615,26 |           | N/A                         | \$37,119,963,39 |
| DCG (fill rate)                                        | N/A                   | 96.0%           | 92.4%           | 91.5%           | 91.2%            | 95.9%           | 94.9%           | 94.0%           | 94.7%           | 95.6%           | 94.6%           | 92.9%           |           | N/A                         | 94.0%           |
| Police MTD Availability                                | N/A                   | 87.0%           | 88.0%           | 89.0%           | 89.0%            | 88.0%           | 93.0%           | 88.0%           | 88.0%           | 89.0%           | 89.0%           | 89.0%           |           | N/A                         | 88.8%           |
| Refuse                                                 | N/A                   | 78.0%           | 77.0%           | 75.0%           | 78.0%            | 76.0%           | 78.0%           | 79.0%           | 77.0%           | 78.0%           | 80.0%           | 81.0%           |           | N/A                         | 77.9%           |
|                                                        |                       |                 |                 |                 |                  |                 |                 |                 |                 |                 |                 |                 |           |                             |                 |
|                                                        |                       |                 |                 |                 |                  |                 |                 |                 |                 |                 |                 |                 |           |                             |                 |
| Warehouse Sales & Returns                              |                       |                 |                 |                 |                  |                 |                 |                 |                 |                 |                 |                 |           |                             |                 |
| Returns                                                | -959,112.35           | (\$13,986.73)   | (\$18,694.40)   | (\$7,340.72)    | (\$8,488.28)     | (\$5,034.11)    | (\$6,439.31)    | (\$850,111.13)  | (\$7,652.44)    | (\$5,213.76)    | (\$26,790.48)   | (\$9,360.99)    |           | (\$286,165.86)              | (\$87,192.03)   |
| Issues                                                 | 30,491,251.32         | \$4,732,486.96  | \$3,240,211.49  | \$3,151,764.62  | \$3,001,858.19   | \$1,272,602.96  | \$1,687,148.05  | \$4,327,101.79  | \$2,385,134.59  | \$2,192,811.85  | \$2,385,432.21  | \$2,114,698.61  |           | \$34,263,237.73             | \$2,771,931.94  |
| Salvage                                                |                       |                 |                 |                 |                  |                 |                 |                 |                 |                 |                 |                 |           |                             |                 |
| Overall                                                | \$2,895,972,93        | \$866.473.31    | \$99,162,97     | \$91.075.66     | \$140,717,85     | \$137,987,52    | \$108,996,52    | \$116.678.42    | \$448 485 60    | \$499.004.71    | \$120,728,66    | \$266.661.71    |           | \$1,262,347,15              | \$263.270.27    |
| GSD Stores (707/40 Salvage and Gen Fund 100/40)        | \$1,805,509.09        | \$750.601.28    | \$85,827.63     | \$72,139.23     | \$68,353.24      | \$70.441.20     | \$48,621.51     | \$59,761.14     | \$135,297.74    | \$360.834.51    | \$116,919.92    | \$36,711.69     |           | \$1,985,896.42              | \$164,137.19    |