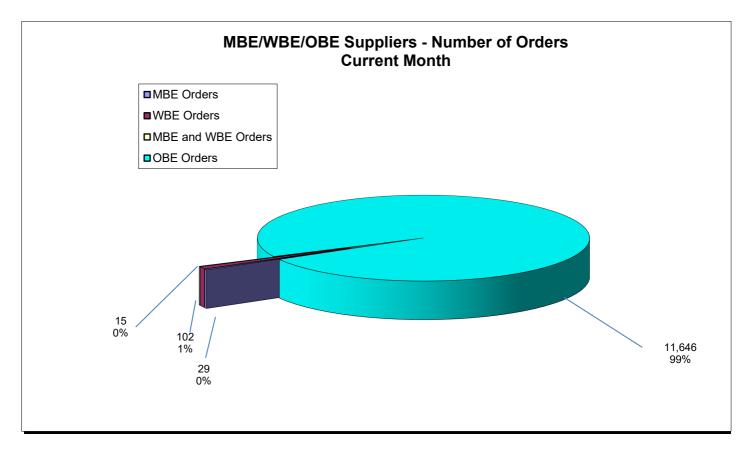

|                                                        | Current YTD<br>Totals | July 2023       | August 2023     | September 2023  | October 2023     | November 2023   | December 2023   | January 2024    | February 2024   | March 2024      | April 2024      | May 2024        | June 2024 | Prior FY<br>Year-End Totals | Average         |
|--------------------------------------------------------|-----------------------|-----------------|-----------------|-----------------|------------------|-----------------|-----------------|-----------------|-----------------|-----------------|-----------------|-----------------|-----------|-----------------------------|-----------------|
| Performance Measures - Contracting/Supplier Mgmt       |                       |                 | Ŭ               |                 |                  |                 |                 |                 |                 |                 |                 |                 |           |                             |                 |
| # Active Contracts                                     | N/A                   | 405             | 420             | 417             | 430              | 418             | 416             | 404             | 412             | 414             | 402             | 401             |           | N/A                         | 413             |
| # Extended Contracts (5%)                              | 24                    | 3               | 3               | 3               | 5                | 3               | 2               | 1               | 0               | 2               | 2               | 0               |           | 417                         | 2               |
| Renewed Contracts (5%)                                 | 192                   | 19              | 14              | 17              | 23               | 12              | 12              | 20              | 18              | 27              | 14              | 16              |           | 186                         | 17              |
| Renew/Replace/Extended (Valid Reason)                  | 216                   | 22              | 17              | 20              | 28               | 15              | 14              | 21              | 18              | 29              | 16              | 16              |           | 186                         | 20              |
| Renew/Replace/Extended (Invalid Reason)                | 355                   | 32              | 21              | 20              | 49               | 20              | 26              | 51              | 35              | 27              | 38              | 36              |           | 417                         | N/A             |
| % Renewed/extended contracts valid                     | N/A                   | 40.0%           | 44.0%           | 50.0%           | 36.0%            | 42.8%           | 35.0%           | 29.2%           | 34.0%           | 52.0%           | 30.0%           | 30.8%           |           | N/A                         | N/A             |
| % ARC Usage                                            | 79.1%                 | 93.9%           | 87.6%           | 83.5%           | 87.9%            | 80.4%           | 42.2%           | 83.4%           | 88.7%           | 85.4%           | 82.8%           | 74.1%           |           | 79.1%                       | 80.9%           |
| \$ ARC Usage                                           | \$785,185,493,09      | \$48,440,817,02 | \$56,145,301,30 | \$58,780,293,93 | \$167,974,276,76 | \$57.053.689.49 | \$55,444,799,51 | \$56,177,937,58 | \$91,610,410,15 | \$60,223,155,90 | \$57.077.478.45 | \$76.257.333.00 |           | \$652,432,969,96            | \$71.380.499.37 |
| Total # of Events Withdrawn                            | 7                     | 0               | 0               | 4               | 3                | 0               | 0               | 0               | 0               | 0               | 0               | 0               |           | 15                          | 1               |
| Total # of Events Closed                               | 1,004                 | 23              | 95              | 84              | 135              | 76              | 77              | 111             | 94              | 87              | 139             | 83              |           | 951                         | 91              |
| Total # of Events Awarded                              | 662                   | 7               | 58              | 48              | 88               | 56              | 52              | 82              | 63              | 57              | 95              | 56              |           | 688                         | 60              |
|                                                        |                       |                 |                 |                 |                  |                 |                 |                 |                 |                 |                 |                 |           |                             |                 |
| # of Suppliers in Database                             | N/A                   | 11,848          | 11,864          | 11,876          | 11,906           | 11,915          | 11,930          | 11,943          | 11,958          | 11,972          | 11,997          | 12,023          |           | N/A                         | 11,930          |
| # of Inactive Suppliers                                | N/A                   | 7,720           | 7,720           | 7,718           | 7,713            | 7,711           | 7,707           | 7,703           | 7,700           | 7,698           | 7,697           | 7,699           |           | N/A                         | 7,708           |
| # of Active Suppliers                                  | N/A                   | 4,128           | 4,144           | 4,158           | 4,193            | 4,204           | 4,223           | 4,240           | 4,258           | 4,274           | 4,300           | 4,324           |           | N/A                         | 4,222           |
| # of Supplier W/ Orders this Month                     | N/A                   | 515             | 663             | 648             | 695              | 565             | 604             | 652             | 649             | 646             | 691             | 721             |           | N/A                         | 641             |
| # of MBE Suppliers W/ Orders this Month                | N/A                   | 6               | 4               | 4               | 6                | 5               | 7               | 6               | 17              | 7               | 6               | 6               |           | N/A                         | 7               |
| # of WBE Suppliers W/ Orders this Month                | N/A                   | 7               | 8               | 9               | 8                | 8               | 9               | 6               | 10              | 8               | 9               | 9               |           | N/A                         | 8               |
| # of DBE Suppliers W/ Orders this Month                | N/A                   | 4               | 5               | 4               | 4                | 4               | 5               | 5               | 6               | 5               | 3               | 5               |           | N/A                         | 5               |
| # of SLB Suppliers W/ Orders this Month                | N/A                   | 7               | 10              | 9               | 11               | 8               | 7               | 13              | 20              | 12              | 13              | 14              |           | N/A                         | 11              |
| Contract Savings (Figure = Annual Cost Saving + Annual |                       |                 |                 |                 |                  |                 |                 |                 |                 |                 |                 |                 |           |                             |                 |
| Reverse Auction for reporting period)                  | \$9,505.80            | \$9,505.80      | \$0.00          | \$0.00          | \$0.00           | \$0.00          | \$0.00          | \$0.00          | \$0.00          | \$0.00          | \$0.00          | \$0.00          |           | \$6,842.50                  | \$864.16        |
| Performance Measures - Operational Efficiency          |                       |                 |                 |                 |                  |                 |                 |                 |                 |                 |                 |                 |           |                             |                 |
| Cycle Count Accuracy                                   | N/A                   | 81.3%           | 84.9%           | 76.4%           | 80.1%            | 79.5%           | 74.8%           | 80.3%           | 80.1%           | 81.1%           | 77.3%           | 79.7%           |           | N/A                         | 79.6%           |
| Dormant \$ Value                                       | N/A                   | \$2,608,714,30  | \$2,652,459,40  | \$2,579,965,85  | \$2,556,332,08   | \$2,537,374,09  | \$2,438,138,81  | \$2.427.689.80  | \$2,414,843,12  | \$2,624,135,08  | \$2,449,649,13  | \$2,444,429,86  |           | N/A                         | \$2,521,248,32  |
| Excess \$ Value                                        | N/A                   | \$10,404,416,24 | \$10,212,659,19 | \$10,181,532,72 | \$10.019.845.05  | \$10,102,096,50 | \$10,480,495,85 | \$10,385,383.02 | \$10.317.579.13 | \$10,424,329.58 | \$10,713,535.84 | \$10,593,202.05 |           | N/A                         | \$10.348.643.20 |
| \$ Value of Total Inventory                            | N/A                   | \$37,538,491,11 | \$37.371.076.77 | \$36.842.653.18 | \$37,134,896,45  | \$37.087.346.40 | \$37,359,159,09 | \$37,148,558,36 | \$36,927,488,78 | \$37,357,701.06 | \$36,706,610,85 | \$36,845,615,26 |           | N/A                         | \$37,119,963,39 |
| DCG (fill rate)                                        | N/A                   | 96.0%           | 92.4%           | 91.5%           | 91.2%            | 95.9%           | 94.9%           | 94.0%           | 94.7%           | 95.6%           | 94.6%           | 92.9%           |           | N/A                         | 94.0%           |
| Police MTD Availability                                | N/A                   | 87.0%           | 88.0%           | 89.0%           | 89.0%            | 88.0%           | 93.0%           | 88.0%           | 88.0%           | 89.0%           | 89.0%           | 89.0%           |           | N/A                         | 88.8%           |
| Refuse                                                 | N/A                   | 78.0%           | 77.0%           | 75.0%           | 78.0%            | 76.0%           | 78.0%           | 79.0%           | 77.0%           | 78.0%           | 80.0%           | 81.0%           |           | N/A                         | 77.9%           |
|                                                        |                       |                 |                 |                 |                  |                 |                 |                 |                 |                 |                 |                 |           |                             |                 |
|                                                        |                       |                 |                 |                 |                  |                 |                 |                 |                 |                 |                 |                 |           |                             |                 |
| Warehouse Sales & Returns                              |                       |                 |                 |                 |                  |                 |                 |                 |                 |                 |                 |                 |           |                             |                 |
| Returns                                                | -959,112.35           | (\$13,986.73)   | (\$18,694.40)   | (\$7,340.72)    | (\$8,488.28)     | (\$5,034.11)    | (\$6,439.31)    | (\$850,111.13)  | (\$7,652.44)    | (\$5,213.76)    | (\$26,790.48)   | (\$9,360.99)    |           | (\$286,165.86)              | (\$87,192.03)   |
| Issues                                                 | 30,491,251.32         | \$4,732,486.96  | \$3,240,211.49  | \$3,151,764.62  | \$3,001,858.19   | \$1,272,602.96  | \$1,687,148.05  | \$4,327,101.79  | \$2,385,134.59  | \$2,192,811.85  | \$2,385,432.21  | \$2,114,698.61  |           | \$34,263,237.73             | \$2,771,931.94  |
| Salvage                                                |                       |                 |                 |                 |                  |                 |                 |                 |                 |                 |                 |                 |           |                             |                 |
| Overall                                                | \$2,895,972,93        | \$866.473.31    | \$99,162,97     | \$91.075.66     | \$140,717,85     | \$137,987,52    | \$108,996,52    | \$116.678.42    | \$448 485 60    | \$499.004.71    | \$120,728,66    | \$266.661.71    |           | \$1,262,347,15              | \$263.270.27    |
| GSD Stores (707/40 Salvage and Gen Fund 100/40)        | \$1,805,509.09        | \$750.601.28    | \$85,827.63     | \$72,139.23     | \$68,353.24      | \$70.441.20     | \$48,621.51     | \$59,761.14     | \$135,297.74    | \$360.834.51    | \$116,919.92    | \$36,711.69     |           | \$1,985,896.42              | \$164,137.19    |