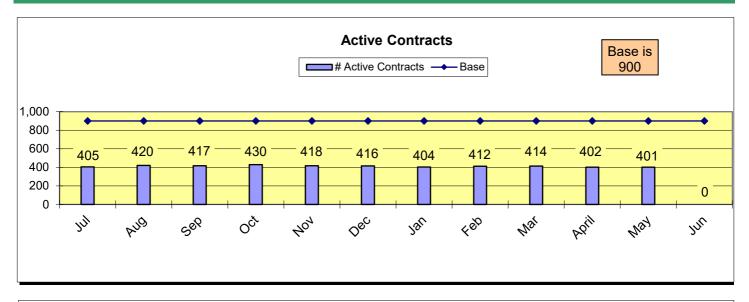

|                                                        | Current YTD<br>Totals | July 2023       | August 2023     | September 2023  | October 2023     | November 2023   | December 2023   | January 2024    | February 2024   | March 2024      | April 2024      | May 2024        | June 2024 | Prior FY<br>Year-End Totals | Average         |
|--------------------------------------------------------|-----------------------|-----------------|-----------------|-----------------|------------------|-----------------|-----------------|-----------------|-----------------|-----------------|-----------------|-----------------|-----------|-----------------------------|-----------------|
| Performance Measures - Contracting/Supplier Mgmt       |                       |                 | Ŭ               |                 |                  |                 |                 |                 |                 |                 |                 |                 |           |                             |                 |
| # Active Contracts                                     | N/A                   | 405             | 420             | 417             | 430              | 418             | 416             | 404             | 412             | 414             | 402             | 401             |           | N/A                         | 413             |
| # Extended Contracts (5%)                              | 24                    | 3               | 3               | 3               | 5                | 3               | 2               | 1               | 0               | 2               | 2               | 0               |           | 417                         | 2               |
| Renewed Contracts (5%)                                 | 192                   | 19              | 14              | 17              | 23               | 12              | 12              | 20              | 18              | 27              | 14              | 16              |           | 186                         | 17              |
| Renew/Replace/Extended (Valid Reason)                  | 216                   | 22              | 17              | 20              | 28               | 15              | 14              | 21              | 18              | 29              | 16              | 16              |           | 186                         | 20              |
| Renew/Replace/Extended (Invalid Reason)                | 355                   | 32              | 21              | 20              | 49               | 20              | 26              | 51              | 35              | 27              | 38              | 36              |           | 417                         | N/A             |
| % Renewed/extended contracts valid                     | N/A                   | 40.0%           | 44.0%           | 50.0%           | 36.0%            | 42.8%           | 35.0%           | 29.2%           | 34.0%           | 52.0%           | 30.0%           | 30.8%           |           | N/A                         | N/A             |
| % ARC Usage                                            | 79.1%                 | 93.9%           | 87.6%           | 83.5%           | 87.9%            | 80.4%           | 42.2%           | 83.4%           | 88.7%           | 85.4%           | 82.8%           | 74.1%           |           | 79.1%                       | 80.9%           |
| \$ ARC Usage                                           | \$785,185,493,09      | \$48,440,817,02 | \$56,145,301,30 | \$58,780,293,93 | \$167,974,276,76 | \$57.053.689.49 | \$55,444,799,51 | \$56,177,937,58 | \$91,610,410,15 | \$60,223,155,90 | \$57.077.478.45 | \$76.257.333.00 |           | \$652,432,969,96            | \$71.380.499.37 |
| Total # of Events Withdrawn                            | 7                     | 0               | 0               | 4               | 3                | 0               | 0               | 0               | 0               | 0               | 0               | 0               |           | 15                          | 1               |
| Total # of Events Closed                               | 1,004                 | 23              | 95              | 84              | 135              | 76              | 77              | 111             | 94              | 87              | 139             | 83              |           | 951                         | 91              |
| Total # of Events Awarded                              | 662                   | 7               | 58              | 48              | 88               | 56              | 52              | 82              | 63              | 57              | 95              | 56              |           | 688                         | 60              |
|                                                        |                       |                 |                 |                 |                  |                 |                 |                 |                 |                 |                 |                 |           |                             |                 |
| # of Suppliers in Database                             | N/A                   | 11,848          | 11,864          | 11,876          | 11,906           | 11,915          | 11,930          | 11,943          | 11,958          | 11,972          | 11,997          | 12,023          |           | N/A                         | 11,930          |
| # of Inactive Suppliers                                | N/A                   | 7,720           | 7,720           | 7,718           | 7,713            | 7,711           | 7,707           | 7,703           | 7,700           | 7,698           | 7,697           | 7,699           |           | N/A                         | 7,708           |
| # of Active Suppliers                                  | N/A                   | 4,128           | 4,144           | 4,158           | 4,193            | 4,204           | 4,223           | 4,240           | 4,258           | 4,274           | 4,300           | 4,324           |           | N/A                         | 4,222           |
| # of Supplier W/ Orders this Month                     | N/A                   | 515             | 663             | 648             | 695              | 565             | 604             | 652             | 649             | 646             | 691             | 721             |           | N/A                         | 641             |
| # of MBE Suppliers W/ Orders this Month                | N/A                   | 6               | 4               | 4               | 6                | 5               | 7               | 6               | 17              | 7               | 6               | 6               |           | N/A                         | 7               |
| # of WBE Suppliers W/ Orders this Month                | N/A                   | 7               | 8               | 9               | 8                | 8               | 9               | 6               | 10              | 8               | 9               | 9               |           | N/A                         | 8               |
| # of DBE Suppliers W/ Orders this Month                | N/A                   | 4               | 5               | 4               | 4                | 4               | 5               | 5               | 6               | 5               | 3               | 5               |           | N/A                         | 5               |
| # of SLB Suppliers W/ Orders this Month                | N/A                   | 7               | 10              | 9               | 11               | 8               | 7               | 13              | 20              | 12              | 13              | 14              |           | N/A                         | 11              |
| Contract Savings (Figure = Annual Cost Saving + Annual |                       |                 |                 |                 |                  |                 |                 |                 |                 |                 |                 |                 |           |                             |                 |
| Reverse Auction for reporting period)                  | \$9,505.80            | \$9,505.80      | \$0.00          | \$0.00          | \$0.00           | \$0.00          | \$0.00          | \$0.00          | \$0.00          | \$0.00          | \$0.00          | \$0.00          |           | \$6,842.50                  | \$864.16        |
| Performance Measures - Operational Efficiency          |                       |                 |                 |                 |                  |                 |                 |                 |                 |                 |                 |                 |           |                             |                 |
| Cycle Count Accuracy                                   | N/A                   | 81.3%           | 84.9%           | 76.4%           | 80.1%            | 79.5%           | 74.8%           | 80.3%           | 80.1%           | 81.1%           | 77.3%           | 79.7%           |           | N/A                         | 79.6%           |
| Dormant \$ Value                                       | N/A                   | \$2,608,714,30  | \$2,652,459,40  | \$2,579,965,85  | \$2,556,332,08   | \$2,537,374,09  | \$2,438,138,81  | \$2.427.689.80  | \$2,414,843,12  | \$2,624,135,08  | \$2,449,649,13  | \$2,444,429,86  |           | N/A                         | \$2,521,248,32  |
| Excess \$ Value                                        | N/A                   | \$10,404,416,24 | \$10,212,659,19 | \$10,181,532,72 | \$10.019.845.05  | \$10,102,096,50 | \$10,480,495,85 | \$10,385,383.02 | \$10.317.579.13 | \$10,424,329.58 | \$10,713,535.84 | \$10,593,202.05 |           | N/A                         | \$10.348.643.20 |
| \$ Value of Total Inventory                            | N/A                   | \$37,538,491,11 | \$37.371.076.77 | \$36.842.653.18 | \$37,134,896,45  | \$37.087.346.40 | \$37,359,159,09 | \$37,148,558,36 | \$36,927,488,78 | \$37,357,701.06 | \$36,706,610,85 | \$36,845,615,26 |           | N/A                         | \$37,119,963,39 |
| DCG (fill rate)                                        | N/A                   | 96.0%           | 92.4%           | 91.5%           | 91.2%            | 95.9%           | 94.9%           | 94.0%           | 94.7%           | 95.6%           | 94.6%           | 92.9%           |           | N/A                         | 94.0%           |
| Police MTD Availability                                | N/A                   | 87.0%           | 88.0%           | 89.0%           | 89.0%            | 88.0%           | 93.0%           | 88.0%           | 88.0%           | 89.0%           | 89.0%           | 89.0%           |           | N/A                         | 88.8%           |
| Refuse                                                 | N/A                   | 78.0%           | 77.0%           | 75.0%           | 78.0%            | 76.0%           | 78.0%           | 79.0%           | 77.0%           | 78.0%           | 80.0%           | 81.0%           |           | N/A                         | 77.9%           |
|                                                        |                       |                 |                 |                 |                  |                 |                 |                 |                 |                 |                 |                 |           |                             |                 |
|                                                        |                       |                 |                 |                 |                  |                 |                 |                 |                 |                 |                 |                 |           |                             |                 |
| Warehouse Sales & Returns                              |                       |                 |                 |                 |                  |                 |                 |                 |                 |                 |                 |                 |           |                             |                 |
| Returns                                                | -959,112.35           | (\$13,986.73)   | (\$18,694.40)   | (\$7,340.72)    | (\$8,488.28)     | (\$5,034.11)    | (\$6,439.31)    | (\$850,111.13)  | (\$7,652.44)    | (\$5,213.76)    | (\$26,790.48)   | (\$9,360.99)    |           | (\$286,165.86)              | (\$87,192.03)   |
| Issues                                                 | 30,491,251.32         | \$4,732,486.96  | \$3,240,211.49  | \$3,151,764.62  | \$3,001,858.19   | \$1,272,602.96  | \$1,687,148.05  | \$4,327,101.79  | \$2,385,134.59  | \$2,192,811.85  | \$2,385,432.21  | \$2,114,698.61  |           | \$34,263,237.73             | \$2,771,931.94  |
| Salvage                                                |                       |                 |                 |                 |                  |                 |                 |                 |                 |                 |                 |                 |           |                             |                 |
| Overall                                                | \$2,895,972,93        | \$866.473.31    | \$99,162,97     | \$91.075.66     | \$140,717,85     | \$137,987,52    | \$108,996,52    | \$116.678.42    | \$448 485 60    | \$499.004.71    | \$120,728,66    | \$266.661.71    |           | \$1,262,347,15              | \$263.270.27    |
| GSD Stores (707/40 Salvage and Gen Fund 100/40)        | \$1,805,509.09        | \$750.601.28    | \$85,827.63     | \$72,139.23     | \$68,353.24      | \$70.441.20     | \$48,621.51     | \$59,761.14     | \$135,297.74    | \$360.834.51    | \$116,919.92    | \$36,711.69     |           | \$1,985,896.42              | \$164,137.19    |