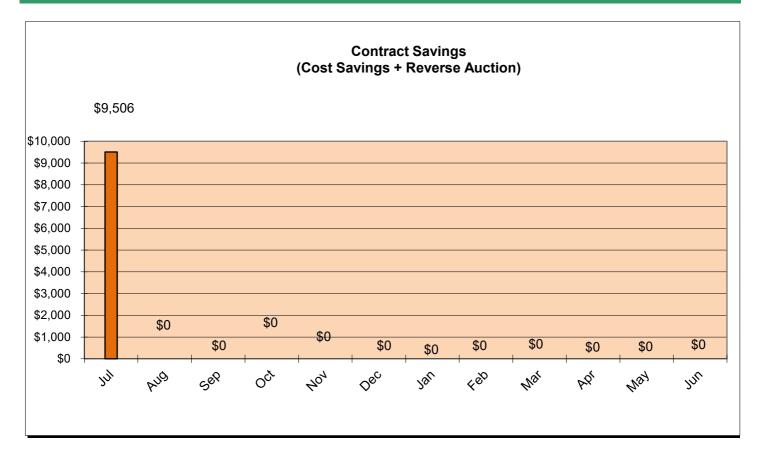

|                                                        | Current YTD<br>Totals | July 2023       | August 2023     | September 2023  | October 2023     | November 2023   | December 2023   | January 2024    | February 2024   | March 2024      | April 2024      | May 2024        | June 2024 | Prior FY<br>Year-End Totals | Average         |
|--------------------------------------------------------|-----------------------|-----------------|-----------------|-----------------|------------------|-----------------|-----------------|-----------------|-----------------|-----------------|-----------------|-----------------|-----------|-----------------------------|-----------------|
| Performance Measures - Contracting/Supplier Mgmt       |                       |                 | Ŭ               |                 |                  |                 |                 |                 |                 |                 |                 |                 |           |                             |                 |
| # Active Contracts                                     | N/A                   | 405             | 420             | 417             | 430              | 418             | 416             | 404             | 412             | 414             | 402             | 401             |           | N/A                         | 413             |
| # Extended Contracts (5%)                              | 24                    | 3               | 3               | 3               | 5                | 3               | 2               | 1               | 0               | 2               | 2               | 0               |           | 417                         | 2               |
| Renewed Contracts (5%)                                 | 192                   | 19              | 14              | 17              | 23               | 12              | 12              | 20              | 18              | 27              | 14              | 16              |           | 186                         | 17              |
| Renew/Replace/Extended (Valid Reason)                  | 216                   | 22              | 17              | 20              | 28               | 15              | 14              | 21              | 18              | 29              | 16              | 16              |           | 186                         | 20              |
| Renew/Replace/Extended (Invalid Reason)                | 355                   | 32              | 21              | 20              | 49               | 20              | 26              | 51              | 35              | 27              | 38              | 36              |           | 417                         | N/A             |
| % Renewed/extended contracts valid                     | N/A                   | 40.0%           | 44.0%           | 50.0%           | 36.0%            | 42.8%           | 35.0%           | 29.2%           | 34.0%           | 52.0%           | 30.0%           | 30.8%           |           | N/A                         | N/A             |
| % ARC Usage                                            | 79.1%                 | 93.9%           | 87.6%           | 83.5%           | 87.9%            | 80.4%           | 42.2%           | 83.4%           | 88.7%           | 85.4%           | 82.8%           | 74.1%           |           | 79.1%                       | 80.9%           |
| \$ ARC Usage                                           | \$785,185,493,09      | \$48,440,817,02 | \$56,145,301,30 | \$58,780,293,93 | \$167,974,276,76 | \$57.053.689.49 | \$55,444,799,51 | \$56,177,937,58 | \$91,610,410,15 | \$60,223,155,90 | \$57.077.478.45 | \$76.257.333.00 |           | \$652,432,969,96            | \$71.380.499.37 |
| Total # of Events Withdrawn                            | 7                     | 0               | 0               | 4               | 3                | 0               | 0               | 0               | 0               | 0               | 0               | 0               |           | 15                          | 1               |
| Total # of Events Closed                               | 1,004                 | 23              | 95              | 84              | 135              | 76              | 77              | 111             | 94              | 87              | 139             | 83              |           | 951                         | 91              |
| Total # of Events Awarded                              | 662                   | 7               | 58              | 48              | 88               | 56              | 52              | 82              | 63              | 57              | 95              | 56              |           | 688                         | 60              |
|                                                        |                       |                 |                 |                 |                  |                 |                 |                 |                 |                 |                 |                 |           |                             |                 |
| # of Suppliers in Database                             | N/A                   | 11,848          | 11,864          | 11,876          | 11,906           | 11,915          | 11,930          | 11,943          | 11,958          | 11,972          | 11,997          | 12,023          |           | N/A                         | 11,930          |
| # of Inactive Suppliers                                | N/A                   | 7,720           | 7,720           | 7,718           | 7,713            | 7,711           | 7,707           | 7,703           | 7,700           | 7,698           | 7,697           | 7,699           |           | N/A                         | 7,708           |
| # of Active Suppliers                                  | N/A                   | 4,128           | 4,144           | 4,158           | 4,193            | 4,204           | 4,223           | 4,240           | 4,258           | 4,274           | 4,300           | 4,324           |           | N/A                         | 4,222           |
| # of Supplier W/ Orders this Month                     | N/A                   | 515             | 663             | 648             | 695              | 565             | 604             | 652             | 649             | 646             | 691             | 721             |           | N/A                         | 641             |
| # of MBE Suppliers W/ Orders this Month                | N/A                   | 6               | 4               | 4               | 6                | 5               | 7               | 6               | 17              | 7               | 6               | 6               |           | N/A                         | 7               |
| # of WBE Suppliers W/ Orders this Month                | N/A                   | 7               | 8               | 9               | 8                | 8               | 9               | 6               | 10              | 8               | 9               | 9               |           | N/A                         | 8               |
| # of DBE Suppliers W/ Orders this Month                | N/A                   | 4               | 5               | 4               | 4                | 4               | 5               | 5               | 6               | 5               | 3               | 5               |           | N/A                         | 5               |
| # of SLB Suppliers W/ Orders this Month                | N/A                   | 7               | 10              | 9               | 11               | 8               | 7               | 13              | 20              | 12              | 13              | 14              |           | N/A                         | 11              |
| Contract Savings (Figure = Annual Cost Saving + Annual |                       |                 |                 |                 |                  |                 |                 |                 |                 |                 |                 |                 |           |                             |                 |
| Reverse Auction for reporting period)                  | \$9,505.80            | \$9,505.80      | \$0.00          | \$0.00          | \$0.00           | \$0.00          | \$0.00          | \$0.00          | \$0.00          | \$0.00          | \$0.00          | \$0.00          |           | \$6,842.50                  | \$864.16        |
| Performance Measures - Operational Efficiency          |                       |                 |                 |                 |                  |                 |                 |                 |                 |                 |                 |                 |           |                             |                 |
| Cycle Count Accuracy                                   | N/A                   | 81.3%           | 84.9%           | 76.4%           | 80.1%            | 79.5%           | 74.8%           | 80.3%           | 80.1%           | 81.1%           | 77.3%           | 79.7%           |           | N/A                         | 79.6%           |
| Dormant \$ Value                                       | N/A                   | \$2,608,714,30  | \$2,652,459,40  | \$2,579,965,85  | \$2,556,332,08   | \$2,537,374,09  | \$2,438,138,81  | \$2.427.689.80  | \$2,414,843,12  | \$2,624,135,08  | \$2,449,649,13  | \$2,444,429,86  |           | N/A                         | \$2,521,248,32  |
| Excess \$ Value                                        | N/A                   | \$10,404,416,24 | \$10,212,659,19 | \$10,181,532,72 | \$10.019.845.05  | \$10,102,096,50 | \$10,480,495,85 | \$10,385,383.02 | \$10.317.579.13 | \$10,424,329.58 | \$10,713,535.84 | \$10,593,202.05 |           | N/A                         | \$10.348.643.20 |
| \$ Value of Total Inventory                            | N/A                   | \$37,538,491,11 | \$37.371.076.77 | \$36.842.653.18 | \$37,134,896,45  | \$37.087.346.40 | \$37,359,159,09 | \$37,148,558,36 | \$36,927,488,78 | \$37,357,701.06 | \$36,706,610,85 | \$36,845,615,26 |           | N/A                         | \$37,119,963,39 |
| DCG (fill rate)                                        | N/A                   | 96.0%           | 92.4%           | 91.5%           | 91.2%            | 95.9%           | 94.9%           | 94.0%           | 94.7%           | 95.6%           | 94.6%           | 92.9%           |           | N/A                         | 94.0%           |
| Police MTD Availability                                | N/A                   | 87.0%           | 88.0%           | 89.0%           | 89.0%            | 88.0%           | 93.0%           | 88.0%           | 88.0%           | 89.0%           | 89.0%           | 89.0%           |           | N/A                         | 88.8%           |
| Refuse                                                 | N/A                   | 78.0%           | 77.0%           | 75.0%           | 78.0%            | 76.0%           | 78.0%           | 79.0%           | 77.0%           | 78.0%           | 80.0%           | 81.0%           |           | N/A                         | 77.9%           |
|                                                        |                       |                 |                 |                 |                  |                 |                 |                 |                 |                 |                 |                 |           |                             |                 |
|                                                        |                       |                 |                 |                 |                  |                 |                 |                 |                 |                 |                 |                 |           |                             |                 |
| Warehouse Sales & Returns                              |                       |                 |                 |                 |                  |                 |                 |                 |                 |                 |                 |                 |           |                             |                 |
| Returns                                                | -959,112.35           | (\$13,986.73)   | (\$18,694.40)   | (\$7,340.72)    | (\$8,488.28)     | (\$5,034.11)    | (\$6,439.31)    | (\$850,111.13)  | (\$7,652.44)    | (\$5,213.76)    | (\$26,790.48)   | (\$9,360.99)    |           | (\$286,165.86)              | (\$87,192.03)   |
| Issues                                                 | 30,491,251.32         | \$4,732,486.96  | \$3,240,211.49  | \$3,151,764.62  | \$3,001,858.19   | \$1,272,602.96  | \$1,687,148.05  | \$4,327,101.79  | \$2,385,134.59  | \$2,192,811.85  | \$2,385,432.21  | \$2,114,698.61  |           | \$34,263,237.73             | \$2,771,931.94  |
| Salvage                                                |                       |                 |                 |                 |                  |                 |                 |                 |                 |                 |                 |                 |           |                             |                 |
| Overall                                                | \$2,895,972,93        | \$866.473.31    | \$99,162,97     | \$91.075.66     | \$140,717,85     | \$137,987,52    | \$108,996,52    | \$116.678.42    | \$448 485 60    | \$499.004.71    | \$120,728,66    | \$266.661.71    |           | \$1,262,347,15              | \$263.270.27    |
| GSD Stores (707/40 Salvage and Gen Fund 100/40)        | \$1,805,509.09        | \$750.601.28    | \$85,827.63     | \$72,139.23     | \$68,353.24      | \$70.441.20     | \$48,621.51     | \$59,761.14     | \$135,297.74    | \$360.834.51    | \$116,919.92    | \$36,711.69     |           | \$1,985,896.42              | \$164,137.19    |