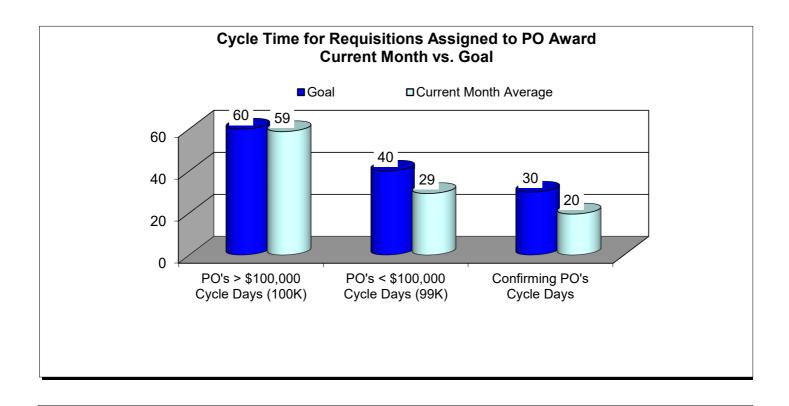

|                                                        | Current YTD<br>Totals | July 2023       | August 2023     | September 2023  | October 2023     | November 2023   | December 2023   | January 2024    | February 2024   | March 2024      | April 2024      | May 2024        | June 2024 | Prior FY<br>Year-End Totals | Average         |
|--------------------------------------------------------|-----------------------|-----------------|-----------------|-----------------|------------------|-----------------|-----------------|-----------------|-----------------|-----------------|-----------------|-----------------|-----------|-----------------------------|-----------------|
| Performance Measures - Contracting/Supplier Mgmt       |                       |                 | Ŭ               |                 |                  |                 |                 |                 |                 |                 |                 |                 |           |                             |                 |
| # Active Contracts                                     | N/A                   | 405             | 420             | 417             | 430              | 418             | 416             | 404             | 412             | 414             | 402             | 401             |           | N/A                         | 413             |
| # Extended Contracts (5%)                              | 24                    | 3               | 3               | 3               | 5                | 3               | 2               | 1               | 0               | 2               | 2               | 0               |           | 417                         | 2               |
| Renewed Contracts (5%)                                 | 192                   | 19              | 14              | 17              | 23               | 12              | 12              | 20              | 18              | 27              | 14              | 16              |           | 186                         | 17              |
| Renew/Replace/Extended (Valid Reason)                  | 216                   | 22              | 17              | 20              | 28               | 15              | 14              | 21              | 18              | 29              | 16              | 16              |           | 186                         | 20              |
| Renew/Replace/Extended (Invalid Reason)                | 355                   | 32              | 21              | 20              | 49               | 20              | 26              | 51              | 35              | 27              | 38              | 36              |           | 417                         | N/A             |
| % Renewed/extended contracts valid                     | N/A                   | 40.0%           | 44.0%           | 50.0%           | 36.0%            | 42.8%           | 35.0%           | 29.2%           | 34.0%           | 52.0%           | 30.0%           | 30.8%           |           | N/A                         | N/A             |
| % ARC Usage                                            | 79.1%                 | 93.9%           | 87.6%           | 83.5%           | 87.9%            | 80.4%           | 42.2%           | 83.4%           | 88.7%           | 85.4%           | 82.8%           | 74.1%           |           | 79.1%                       | 80.9%           |
| \$ ARC Usage                                           | \$785,185,493,09      | \$48,440,817,02 | \$56,145,301,30 | \$58,780,293,93 | \$167,974,276,76 | \$57.053.689.49 | \$55,444,799,51 | \$56,177,937,58 | \$91,610,410,15 | \$60,223,155,90 | \$57.077.478.45 | \$76.257.333.00 |           | \$652,432,969,96            | \$71.380.499.37 |
| Total # of Events Withdrawn                            | 7                     | 0               | 0               | 4               | 3                | 0               | 0               | 0               | 0               | 0               | 0               | 0               |           | 15                          | 1               |
| Total # of Events Closed                               | 1,004                 | 23              | 95              | 84              | 135              | 76              | 77              | 111             | 94              | 87              | 139             | 83              |           | 951                         | 91              |
| Total # of Events Awarded                              | 662                   | 7               | 58              | 48              | 88               | 56              | 52              | 82              | 63              | 57              | 95              | 56              |           | 688                         | 60              |
|                                                        |                       |                 |                 |                 |                  |                 |                 |                 |                 |                 |                 |                 |           |                             |                 |
| # of Suppliers in Database                             | N/A                   | 11,848          | 11,864          | 11,876          | 11,906           | 11,915          | 11,930          | 11,943          | 11,958          | 11,972          | 11,997          | 12,023          |           | N/A                         | 11,930          |
| # of Inactive Suppliers                                | N/A                   | 7,720           | 7,720           | 7,718           | 7,713            | 7,711           | 7,707           | 7,703           | 7,700           | 7,698           | 7,697           | 7,699           |           | N/A                         | 7,708           |
| # of Active Suppliers                                  | N/A                   | 4,128           | 4,144           | 4,158           | 4,193            | 4,204           | 4,223           | 4,240           | 4,258           | 4,274           | 4,300           | 4,324           |           | N/A                         | 4,222           |
| # of Supplier W/ Orders this Month                     | N/A                   | 515             | 663             | 648             | 695              | 565             | 604             | 652             | 649             | 646             | 691             | 721             |           | N/A                         | 641             |
| # of MBE Suppliers W/ Orders this Month                | N/A                   | 6               | 4               | 4               | 6                | 5               | 7               | 6               | 17              | 7               | 6               | 6               |           | N/A                         | 7               |
| # of WBE Suppliers W/ Orders this Month                | N/A                   | 7               | 8               | 9               | 8                | 8               | 9               | 6               | 10              | 8               | 9               | 9               |           | N/A                         | 8               |
| # of DBE Suppliers W/ Orders this Month                | N/A                   | 4               | 5               | 4               | 4                | 4               | 5               | 5               | 6               | 5               | 3               | 5               |           | N/A                         | 5               |
| # of SLB Suppliers W/ Orders this Month                | N/A                   | 7               | 10              | 9               | 11               | 8               | 7               | 13              | 20              | 12              | 13              | 14              |           | N/A                         | 11              |
| Contract Savings (Figure = Annual Cost Saving + Annual |                       |                 |                 |                 |                  |                 |                 |                 |                 |                 |                 |                 |           |                             |                 |
| Reverse Auction for reporting period)                  | \$9,505.80            | \$9,505.80      | \$0.00          | \$0.00          | \$0.00           | \$0.00          | \$0.00          | \$0.00          | \$0.00          | \$0.00          | \$0.00          | \$0.00          |           | \$6,842.50                  | \$864.16        |
| Performance Measures - Operational Efficiency          |                       |                 |                 |                 |                  |                 |                 |                 |                 |                 |                 |                 |           |                             |                 |
| Cycle Count Accuracy                                   | N/A                   | 81.3%           | 84.9%           | 76.4%           | 80.1%            | 79.5%           | 74.8%           | 80.3%           | 80.1%           | 81.1%           | 77.3%           | 79.7%           |           | N/A                         | 79.6%           |
| Dormant \$ Value                                       | N/A                   | \$2,608,714,30  | \$2,652,459,40  | \$2,579,965,85  | \$2,556,332,08   | \$2,537,374,09  | \$2,438,138,81  | \$2.427.689.80  | \$2,414,843,12  | \$2,624,135,08  | \$2,449,649,13  | \$2,444,429,86  |           | N/A                         | \$2,521,248,32  |
| Excess \$ Value                                        | N/A                   | \$10,404,416,24 | \$10,212,659,19 | \$10,181,532,72 | \$10.019.845.05  | \$10,102,096,50 | \$10,480,495,85 | \$10,385,383.02 | \$10.317.579.13 | \$10,424,329.58 | \$10,713,535.84 | \$10,593,202.05 |           | N/A                         | \$10.348.643.20 |
| \$ Value of Total Inventory                            | N/A                   | \$37,538,491,11 | \$37.371.076.77 | \$36.842.653.18 | \$37,134,896,45  | \$37.087.346.40 | \$37,359,159,09 | \$37,148,558,36 | \$36,927,488,78 | \$37,357,701.06 | \$36,706,610,85 | \$36,845,615,26 |           | N/A                         | \$37,119,963,39 |
| DCG (fill rate)                                        | N/A                   | 96.0%           | 92.4%           | 91.5%           | 91.2%            | 95.9%           | 94.9%           | 94.0%           | 94.7%           | 95.6%           | 94.6%           | 92.9%           |           | N/A                         | 94.0%           |
| Police MTD Availability                                | N/A                   | 87.0%           | 88.0%           | 89.0%           | 89.0%            | 88.0%           | 93.0%           | 88.0%           | 88.0%           | 89.0%           | 89.0%           | 89.0%           |           | N/A                         | 88.8%           |
| Refuse                                                 | N/A                   | 78.0%           | 77.0%           | 75.0%           | 78.0%            | 76.0%           | 78.0%           | 79.0%           | 77.0%           | 78.0%           | 80.0%           | 81.0%           |           | N/A                         | 77.9%           |
|                                                        |                       |                 |                 |                 |                  |                 |                 |                 |                 |                 |                 |                 |           |                             |                 |
|                                                        |                       |                 |                 |                 |                  |                 |                 |                 |                 |                 |                 |                 |           |                             |                 |
| Warehouse Sales & Returns                              |                       |                 |                 |                 |                  |                 |                 |                 |                 |                 |                 |                 |           |                             |                 |
| Returns                                                | -959,112.35           | (\$13,986.73)   | (\$18,694.40)   | (\$7,340.72)    | (\$8,488.28)     | (\$5,034.11)    | (\$6,439.31)    | (\$850,111.13)  | (\$7,652.44)    | (\$5,213.76)    | (\$26,790.48)   | (\$9,360.99)    |           | (\$286,165.86)              | (\$87,192.03)   |
| Issues                                                 | 30,491,251.32         | \$4,732,486.96  | \$3,240,211.49  | \$3,151,764.62  | \$3,001,858.19   | \$1,272,602.96  | \$1,687,148.05  | \$4,327,101.79  | \$2,385,134.59  | \$2,192,811.85  | \$2,385,432.21  | \$2,114,698.61  |           | \$34,263,237.73             | \$2,771,931.94  |
| Salvage                                                |                       |                 |                 |                 |                  |                 |                 |                 |                 |                 |                 |                 |           |                             |                 |
| Overall                                                | \$2,895,972,93        | \$866.473.31    | \$99,162,97     | \$91.075.66     | \$140,717,85     | \$137,987,52    | \$108,996,52    | \$116.678.42    | \$448 485 60    | \$499.004.71    | \$120,728,66    | \$266.661.71    |           | \$1,262,347,15              | \$263.270.27    |
| GSD Stores (707/40 Salvage and Gen Fund 100/40)        | \$1,805,509.09        | \$750.601.28    | \$85,827.63     | \$72,139.23     | \$68,353.24      | \$70.441.20     | \$48,621.51     | \$59,761.14     | \$135,297.74    | \$360.834.51    | \$116,919.92    | \$36,711.69     |           | \$1,985,896.42              | \$164,137.19    |