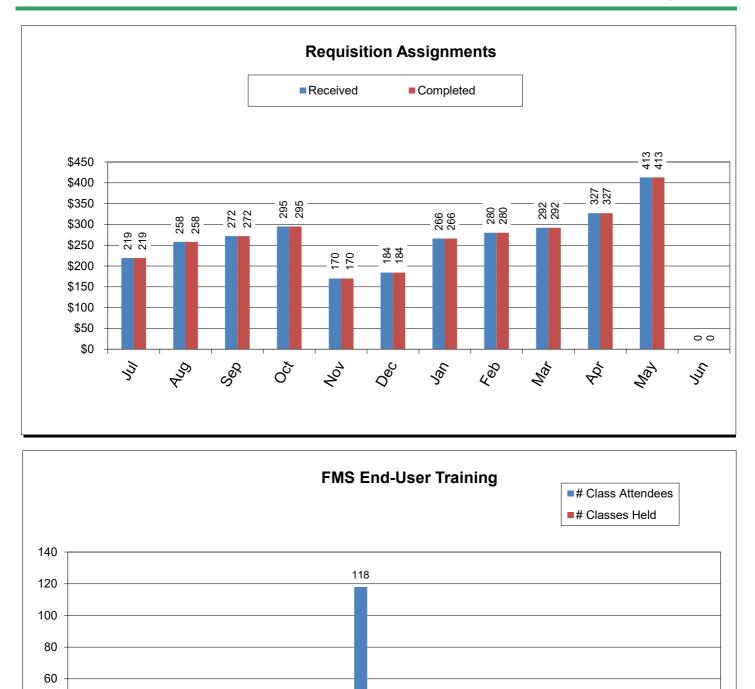

|                                                        | Current YTD<br>Totals | July 2023       | August 2023     | September 2023  | October 2023     | November 2023   | December 2023   | January 2024    | February 2024   | March 2024      | April 2024      | May 2024        | June 2024 | Prior FY<br>Year-End Totals | Average         |
|--------------------------------------------------------|-----------------------|-----------------|-----------------|-----------------|------------------|-----------------|-----------------|-----------------|-----------------|-----------------|-----------------|-----------------|-----------|-----------------------------|-----------------|
| Performance Measures - Contracting/Supplier Mgmt       |                       |                 | Ŭ               |                 |                  |                 |                 |                 |                 |                 |                 |                 |           |                             |                 |
| # Active Contracts                                     | N/A                   | 405             | 420             | 417             | 430              | 418             | 416             | 404             | 412             | 414             | 402             | 401             |           | N/A                         | 413             |
| # Extended Contracts (5%)                              | 24                    | 3               | 3               | 3               | 5                | 3               | 2               | 1               | 0               | 2               | 2               | 0               |           | 417                         | 2               |
| Renewed Contracts (5%)                                 | 192                   | 19              | 14              | 17              | 23               | 12              | 12              | 20              | 18              | 27              | 14              | 16              |           | 186                         | 17              |
| Renew/Replace/Extended (Valid Reason)                  | 216                   | 22              | 17              | 20              | 28               | 15              | 14              | 21              | 18              | 29              | 16              | 16              |           | 186                         | 20              |
| Renew/Replace/Extended (Invalid Reason)                | 355                   | 32              | 21              | 20              | 49               | 20              | 26              | 51              | 35              | 27              | 38              | 36              |           | 417                         | N/A             |
| % Renewed/extended contracts valid                     | N/A                   | 40.0%           | 44.0%           | 50.0%           | 36.0%            | 42.8%           | 35.0%           | 29.2%           | 34.0%           | 52.0%           | 30.0%           | 30.8%           |           | N/A                         | N/A             |
| % ARC Usage                                            | 79.1%                 | 93.9%           | 87.6%           | 83.5%           | 87.9%            | 80.4%           | 42.2%           | 83.4%           | 88.7%           | 85.4%           | 82.8%           | 74.1%           |           | 79.1%                       | 80.9%           |
| \$ ARC Usage                                           | \$785,185,493,09      | \$48,440,817,02 | \$56,145,301,30 | \$58,780,293,93 | \$167,974,276,76 | \$57.053.689.49 | \$55,444,799,51 | \$56,177,937,58 | \$91,610,410,15 | \$60,223,155,90 | \$57.077.478.45 | \$76.257.333.00 |           | \$652,432,969,96            | \$71.380.499.37 |
| Total # of Events Withdrawn                            | 7                     | 0               | 0               | 4               | 3                | 0               | 0               | 0               | 0               | 0               | 0               | 0               |           | 15                          | 1               |
| Total # of Events Closed                               | 1,004                 | 23              | 95              | 84              | 135              | 76              | 77              | 111             | 94              | 87              | 139             | 83              |           | 951                         | 91              |
| Total # of Events Awarded                              | 662                   | 7               | 58              | 48              | 88               | 56              | 52              | 82              | 63              | 57              | 95              | 56              |           | 688                         | 60              |
|                                                        |                       |                 |                 |                 |                  |                 |                 |                 |                 |                 |                 |                 |           |                             |                 |
| # of Suppliers in Database                             | N/A                   | 11,848          | 11,864          | 11,876          | 11,906           | 11,915          | 11,930          | 11,943          | 11,958          | 11,972          | 11,997          | 12,023          |           | N/A                         | 11,930          |
| # of Inactive Suppliers                                | N/A                   | 7,720           | 7,720           | 7,718           | 7,713            | 7,711           | 7,707           | 7,703           | 7,700           | 7,698           | 7,697           | 7,699           |           | N/A                         | 7,708           |
| # of Active Suppliers                                  | N/A                   | 4,128           | 4,144           | 4,158           | 4,193            | 4,204           | 4,223           | 4,240           | 4,258           | 4,274           | 4,300           | 4,324           |           | N/A                         | 4,222           |
| # of Supplier W/ Orders this Month                     | N/A                   | 515             | 663             | 648             | 695              | 565             | 604             | 652             | 649             | 646             | 691             | 721             |           | N/A                         | 641             |
| # of MBE Suppliers W/ Orders this Month                | N/A                   | 6               | 4               | 4               | 6                | 5               | 7               | 6               | 17              | 7               | 6               | 6               |           | N/A                         | 7               |
| # of WBE Suppliers W/ Orders this Month                | N/A                   | 7               | 8               | 9               | 8                | 8               | 9               | 6               | 10              | 8               | 9               | 9               |           | N/A                         | 8               |
| # of DBE Suppliers W/ Orders this Month                | N/A                   | 4               | 5               | 4               | 4                | 4               | 5               | 5               | 6               | 5               | 3               | 5               |           | N/A                         | 5               |
| # of SLB Suppliers W/ Orders this Month                | N/A                   | 7               | 10              | 9               | 11               | 8               | 7               | 13              | 20              | 12              | 13              | 14              |           | N/A                         | 11              |
| Contract Savings (Figure = Annual Cost Saving + Annual |                       |                 |                 |                 |                  |                 |                 |                 |                 |                 |                 |                 |           |                             |                 |
| Reverse Auction for reporting period)                  | \$9,505.80            | \$9,505.80      | \$0.00          | \$0.00          | \$0.00           | \$0.00          | \$0.00          | \$0.00          | \$0.00          | \$0.00          | \$0.00          | \$0.00          |           | \$6,842.50                  | \$864.16        |
| Performance Measures - Operational Efficiency          |                       |                 |                 |                 |                  |                 |                 |                 |                 |                 |                 |                 |           |                             |                 |
| Cycle Count Accuracy                                   | N/A                   | 81.3%           | 84.9%           | 76.4%           | 80.1%            | 79.5%           | 74.8%           | 80.3%           | 80.1%           | 81.1%           | 77.3%           | 79.7%           |           | N/A                         | 79.6%           |
| Dormant \$ Value                                       | N/A                   | \$2,608,714,30  | \$2,652,459,40  | \$2,579,965,85  | \$2,556,332,08   | \$2,537,374,09  | \$2,438,138,81  | \$2.427.689.80  | \$2,414,843,12  | \$2,624,135,08  | \$2,449,649,13  | \$2,444,429,86  |           | N/A                         | \$2,521,248,32  |
| Excess \$ Value                                        | N/A                   | \$10,404,416,24 | \$10,212,659,19 | \$10,181,532,72 | \$10.019.845.05  | \$10,102,096,50 | \$10,480,495,85 | \$10,385,383.02 | \$10.317.579.13 | \$10,424,329.58 | \$10,713,535.84 | \$10,593,202.05 |           | N/A                         | \$10.348.643.20 |
| \$ Value of Total Inventory                            | N/A                   | \$37,538,491,11 | \$37.371.076.77 | \$36.842.653.18 | \$37,134,896,45  | \$37.087.346.40 | \$37,359,159,09 | \$37,148,558,36 | \$36,927,488,78 | \$37,357,701.06 | \$36,706,610,85 | \$36,845,615,26 |           | N/A                         | \$37,119,963,39 |
| DCG (fill rate)                                        | N/A                   | 96.0%           | 92.4%           | 91.5%           | 91.2%            | 95.9%           | 94.9%           | 94.0%           | 94.7%           | 95.6%           | 94.6%           | 92.9%           |           | N/A                         | 94.0%           |
| Police MTD Availability                                | N/A                   | 87.0%           | 88.0%           | 89.0%           | 89.0%            | 88.0%           | 93.0%           | 88.0%           | 88.0%           | 89.0%           | 89.0%           | 89.0%           |           | N/A                         | 88.8%           |
| Refuse                                                 | N/A                   | 78.0%           | 77.0%           | 75.0%           | 78.0%            | 76.0%           | 78.0%           | 79.0%           | 77.0%           | 78.0%           | 80.0%           | 81.0%           |           | N/A                         | 77.9%           |
|                                                        |                       |                 |                 |                 |                  |                 |                 |                 |                 |                 |                 |                 |           |                             |                 |
|                                                        |                       |                 |                 |                 |                  |                 |                 |                 |                 |                 |                 |                 |           |                             |                 |
| Warehouse Sales & Returns                              |                       |                 |                 |                 |                  |                 |                 |                 |                 |                 |                 |                 |           |                             |                 |
| Returns                                                | -959,112.35           | (\$13,986.73)   | (\$18,694.40)   | (\$7,340.72)    | (\$8,488.28)     | (\$5,034.11)    | (\$6,439.31)    | (\$850,111.13)  | (\$7,652.44)    | (\$5,213.76)    | (\$26,790.48)   | (\$9,360.99)    |           | (\$286,165.86)              | (\$87,192.03)   |
| Issues                                                 | 30,491,251.32         | \$4,732,486.96  | \$3,240,211.49  | \$3,151,764.62  | \$3,001,858.19   | \$1,272,602.96  | \$1,687,148.05  | \$4,327,101.79  | \$2,385,134.59  | \$2,192,811.85  | \$2,385,432.21  | \$2,114,698.61  |           | \$34,263,237.73             | \$2,771,931.94  |
| Salvage                                                |                       |                 |                 |                 |                  |                 |                 |                 |                 |                 |                 |                 |           |                             |                 |
| Overall                                                | \$2,895,972,93        | \$866.473.31    | \$99,162,97     | \$91.075.66     | \$140,717,85     | \$137,987,52    | \$108,996,52    | \$116.678.42    | \$448 485 60    | \$499.004.71    | \$120,728,66    | \$266.661.71    |           | \$1,262,347,15              | \$263.270.27    |
| GSD Stores (707/40 Salvage and Gen Fund 100/40)        | \$1,805,509.09        | \$750.601.28    | \$85,827.63     | \$72,139.23     | \$68,353.24      | \$70.441.20     | \$48,621.51     | \$59,761.14     | \$135,297.74    | \$360.834.51    | \$116,919.92    | \$36,711.69     |           | \$1,985,896.42              | \$164,137.19    |