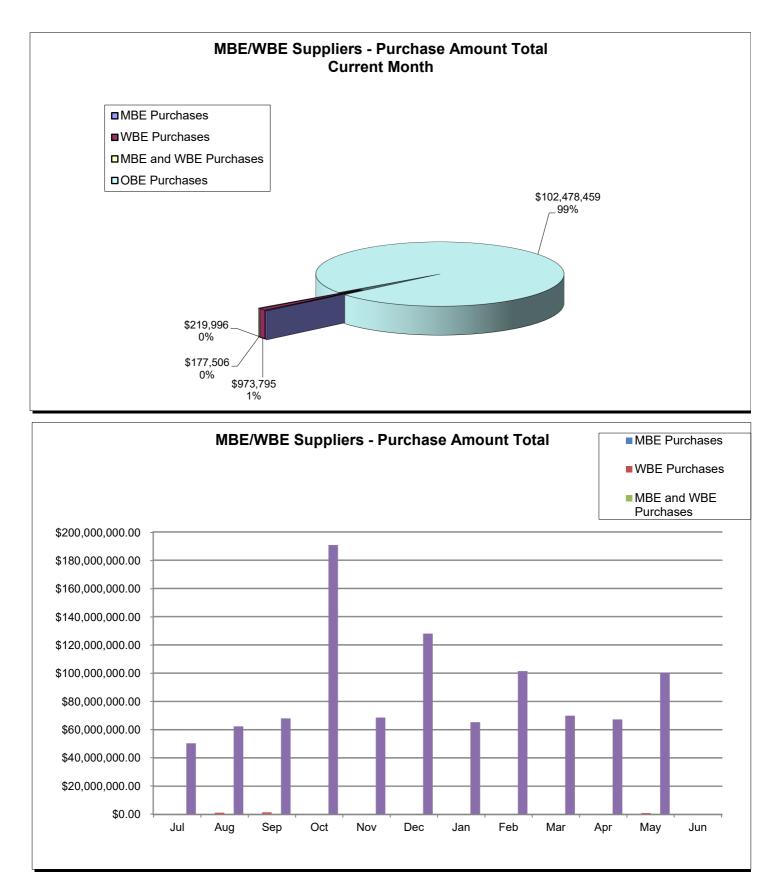

|                                                        | Current YTD<br>Totals | July 2023       | August 2023     | September 2023  | October 2023     | November 2023   | December 2023   | January 2024    | February 2024   | March 2024      | April 2024      | May 2024        | June 2024 | Prior FY<br>Year-End Totals | Average         |
|--------------------------------------------------------|-----------------------|-----------------|-----------------|-----------------|------------------|-----------------|-----------------|-----------------|-----------------|-----------------|-----------------|-----------------|-----------|-----------------------------|-----------------|
| Performance Measures - Contracting/Supplier Mgmt       |                       |                 | Ŭ               |                 |                  |                 |                 |                 |                 |                 |                 |                 |           |                             |                 |
| # Active Contracts                                     | N/A                   | 405             | 420             | 417             | 430              | 418             | 416             | 404             | 412             | 414             | 402             | 401             |           | N/A                         | 413             |
| # Extended Contracts (5%)                              | 24                    | 3               | 3               | 3               | 5                | 3               | 2               | 1               | 0               | 2               | 2               | 0               |           | 417                         | 2               |
| Renewed Contracts (5%)                                 | 192                   | 19              | 14              | 17              | 23               | 12              | 12              | 20              | 18              | 27              | 14              | 16              |           | 186                         | 17              |
| Renew/Replace/Extended (Valid Reason)                  | 216                   | 22              | 17              | 20              | 28               | 15              | 14              | 21              | 18              | 29              | 16              | 16              |           | 186                         | 20              |
| Renew/Replace/Extended (Invalid Reason)                | 355                   | 32              | 21              | 20              | 49               | 20              | 26              | 51              | 35              | 27              | 38              | 36              |           | 417                         | N/A             |
| % Renewed/extended contracts valid                     | N/A                   | 40.0%           | 44.0%           | 50.0%           | 36.0%            | 42.8%           | 35.0%           | 29.2%           | 34.0%           | 52.0%           | 30.0%           | 30.8%           |           | N/A                         | N/A             |
| % ARC Usage                                            | 79.1%                 | 93.9%           | 87.6%           | 83.5%           | 87.9%            | 80.4%           | 42.2%           | 83.4%           | 88.7%           | 85.4%           | 82.8%           | 74.1%           |           | 79.1%                       | 80.9%           |
| \$ ARC Usage                                           | \$785,185,493,09      | \$48,440,817,02 | \$56,145,301,30 | \$58,780,293,93 | \$167,974,276,76 | \$57.053.689.49 | \$55,444,799,51 | \$56,177,937,58 | \$91,610,410,15 | \$60,223,155,90 | \$57.077.478.45 | \$76.257.333.00 |           | \$652,432,969,96            | \$71.380.499.37 |
| Total # of Events Withdrawn                            | 7                     | 0               | 0               | 4               | 3                | 0               | 0               | 0               | 0               | 0               | 0               | 0               |           | 15                          | 1               |
| Total # of Events Closed                               | 1,004                 | 23              | 95              | 84              | 135              | 76              | 77              | 111             | 94              | 87              | 139             | 83              |           | 951                         | 91              |
| Total # of Events Awarded                              | 662                   | 7               | 58              | 48              | 88               | 56              | 52              | 82              | 63              | 57              | 95              | 56              |           | 688                         | 60              |
|                                                        |                       |                 |                 |                 |                  |                 |                 |                 |                 |                 |                 |                 |           |                             |                 |
| # of Suppliers in Database                             | N/A                   | 11,848          | 11,864          | 11,876          | 11,906           | 11,915          | 11,930          | 11,943          | 11,958          | 11,972          | 11,997          | 12,023          |           | N/A                         | 11,930          |
| # of Inactive Suppliers                                | N/A                   | 7,720           | 7,720           | 7,718           | 7,713            | 7,711           | 7,707           | 7,703           | 7,700           | 7,698           | 7,697           | 7,699           |           | N/A                         | 7,708           |
| # of Active Suppliers                                  | N/A                   | 4,128           | 4,144           | 4,158           | 4,193            | 4,204           | 4,223           | 4,240           | 4,258           | 4,274           | 4,300           | 4,324           |           | N/A                         | 4,222           |
| # of Supplier W/ Orders this Month                     | N/A                   | 515             | 663             | 648             | 695              | 565             | 604             | 652             | 649             | 646             | 691             | 721             |           | N/A                         | 641             |
| # of MBE Suppliers W/ Orders this Month                | N/A                   | 6               | 4               | 4               | 6                | 5               | 7               | 6               | 17              | 7               | 6               | 6               |           | N/A                         | 7               |
| # of WBE Suppliers W/ Orders this Month                | N/A                   | 7               | 8               | 9               | 8                | 8               | 9               | 6               | 10              | 8               | 9               | 9               |           | N/A                         | 8               |
| # of DBE Suppliers W/ Orders this Month                | N/A                   | 4               | 5               | 4               | 4                | 4               | 5               | 5               | 6               | 5               | 3               | 5               |           | N/A                         | 5               |
| # of SLB Suppliers W/ Orders this Month                | N/A                   | 7               | 10              | 9               | 11               | 8               | 7               | 13              | 20              | 12              | 13              | 14              |           | N/A                         | 11              |
| Contract Savings (Figure = Annual Cost Saving + Annual |                       |                 |                 |                 |                  |                 |                 |                 |                 |                 |                 |                 |           |                             |                 |
| Reverse Auction for reporting period)                  | \$9,505.80            | \$9,505.80      | \$0.00          | \$0.00          | \$0.00           | \$0.00          | \$0.00          | \$0.00          | \$0.00          | \$0.00          | \$0.00          | \$0.00          |           | \$6,842.50                  | \$864.16        |
| Performance Measures - Operational Efficiency          |                       |                 |                 |                 |                  |                 |                 |                 |                 |                 |                 |                 |           |                             |                 |
| Cycle Count Accuracy                                   | N/A                   | 81.3%           | 84.9%           | 76.4%           | 80.1%            | 79.5%           | 74.8%           | 80.3%           | 80.1%           | 81.1%           | 77.3%           | 79.7%           |           | N/A                         | 79.6%           |
| Dormant \$ Value                                       | N/A                   | \$2,608,714,30  | \$2,652,459,40  | \$2,579,965,85  | \$2,556,332,08   | \$2,537,374,09  | \$2,438,138,81  | \$2.427.689.80  | \$2,414,843,12  | \$2,624,135,08  | \$2,449,649,13  | \$2,444,429,86  |           | N/A                         | \$2,521,248,32  |
| Excess \$ Value                                        | N/A                   | \$10,404,416,24 | \$10,212,659,19 | \$10,181,532,72 | \$10.019.845.05  | \$10,102,096,50 | \$10,480,495,85 | \$10,385,383.02 | \$10.317.579.13 | \$10,424,329.58 | \$10,713,535.84 | \$10,593,202.05 |           | N/A                         | \$10.348.643.20 |
| \$ Value of Total Inventory                            | N/A                   | \$37,538,491,11 | \$37.371.076.77 | \$36.842.653.18 | \$37,134,896,45  | \$37.087.346.40 | \$37,359,159,09 | \$37,148,558,36 | \$36,927,488,78 | \$37,357,701.06 | \$36,706,610,85 | \$36,845,615,26 |           | N/A                         | \$37,119,963,39 |
| DCG (fill rate)                                        | N/A                   | 96.0%           | 92.4%           | 91.5%           | 91.2%            | 95.9%           | 94.9%           | 94.0%           | 94.7%           | 95.6%           | 94.6%           | 92.9%           |           | N/A                         | 94.0%           |
| Police MTD Availability                                | N/A                   | 87.0%           | 88.0%           | 89.0%           | 89.0%            | 88.0%           | 93.0%           | 88.0%           | 88.0%           | 89.0%           | 89.0%           | 89.0%           |           | N/A                         | 88.8%           |
| Refuse                                                 | N/A                   | 78.0%           | 77.0%           | 75.0%           | 78.0%            | 76.0%           | 78.0%           | 79.0%           | 77.0%           | 78.0%           | 80.0%           | 81.0%           |           | N/A                         | 77.9%           |
|                                                        |                       |                 |                 |                 |                  |                 |                 |                 |                 |                 |                 |                 |           |                             |                 |
|                                                        |                       |                 |                 |                 |                  |                 |                 |                 |                 |                 |                 |                 |           |                             |                 |
| Warehouse Sales & Returns                              |                       |                 |                 |                 |                  |                 |                 |                 |                 |                 |                 |                 |           |                             |                 |
| Returns                                                | -959,112.35           | (\$13,986.73)   | (\$18,694.40)   | (\$7,340.72)    | (\$8,488.28)     | (\$5,034.11)    | (\$6,439.31)    | (\$850,111.13)  | (\$7,652.44)    | (\$5,213.76)    | (\$26,790.48)   | (\$9,360.99)    |           | (\$286,165.86)              | (\$87,192.03)   |
| Issues                                                 | 30,491,251.32         | \$4,732,486.96  | \$3,240,211.49  | \$3,151,764.62  | \$3,001,858.19   | \$1,272,602.96  | \$1,687,148.05  | \$4,327,101.79  | \$2,385,134.59  | \$2,192,811.85  | \$2,385,432.21  | \$2,114,698.61  |           | \$34,263,237.73             | \$2,771,931.94  |
| Salvage                                                |                       |                 |                 |                 |                  |                 |                 |                 |                 |                 |                 |                 |           |                             |                 |
| Overall                                                | \$2,895,972,93        | \$866.473.31    | \$99,162,97     | \$91.075.66     | \$140,717,85     | \$137,987,52    | \$108,996,52    | \$116.678.42    | \$448 485 60    | \$499.004.71    | \$120,728,66    | \$266.661.71    |           | \$1,262,347,15              | \$263.270.27    |
| GSD Stores (707/40 Salvage and Gen Fund 100/40)        | \$1,805,509.09        | \$750.601.28    | \$85,827.63     | \$72,139.23     | \$68,353.24      | \$70.441.20     | \$48,621.51     | \$59,761.14     | \$135,297.74    | \$360.834.51    | \$116,919.92    | \$36,711.69     |           | \$1,985,896.42              | \$164,137.19    |