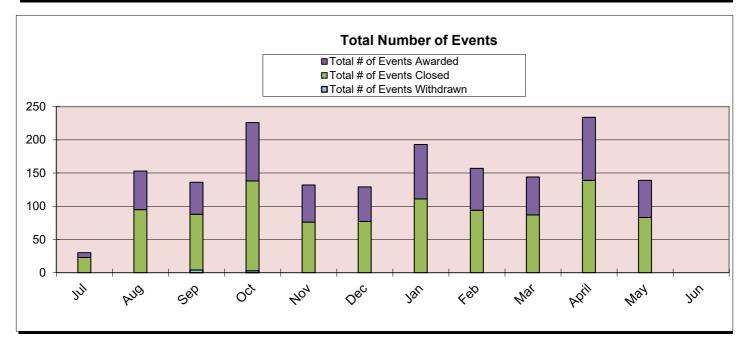

|                                                        | Current YTD<br>Totals | July 2023       | August 2023     | September 2023  | October 2023     | November 2023   | December 2023   | January 2024    | February 2024   | March 2024      | April 2024      | May 2024        | June 2024 | Prior FY<br>Year-End Totals | Average         |
|--------------------------------------------------------|-----------------------|-----------------|-----------------|-----------------|------------------|-----------------|-----------------|-----------------|-----------------|-----------------|-----------------|-----------------|-----------|-----------------------------|-----------------|
| Performance Measures - Contracting/Supplier Mgmt       |                       |                 | Ŭ               |                 |                  |                 |                 |                 |                 |                 |                 |                 |           |                             |                 |
| # Active Contracts                                     | N/A                   | 405             | 420             | 417             | 430              | 418             | 416             | 404             | 412             | 414             | 402             | 401             |           | N/A                         | 413             |
| # Extended Contracts (5%)                              | 24                    | 3               | 3               | 3               | 5                | 3               | 2               | 1               | 0               | 2               | 2               | 0               |           | 417                         | 2               |
| Renewed Contracts (5%)                                 | 192                   | 19              | 14              | 17              | 23               | 12              | 12              | 20              | 18              | 27              | 14              | 16              |           | 186                         | 17              |
| Renew/Replace/Extended (Valid Reason)                  | 216                   | 22              | 17              | 20              | 28               | 15              | 14              | 21              | 18              | 29              | 16              | 16              |           | 186                         | 20              |
| Renew/Replace/Extended (Invalid Reason)                | 355                   | 32              | 21              | 20              | 49               | 20              | 26              | 51              | 35              | 27              | 38              | 36              |           | 417                         | N/A             |
| % Renewed/extended contracts valid                     | N/A                   | 40.0%           | 44.0%           | 50.0%           | 36.0%            | 42.8%           | 35.0%           | 29.2%           | 34.0%           | 52.0%           | 30.0%           | 30.8%           |           | N/A                         | N/A             |
| % ARC Usage                                            | 79.1%                 | 93.9%           | 87.6%           | 83.5%           | 87.9%            | 80.4%           | 42.2%           | 83.4%           | 88.7%           | 85.4%           | 82.8%           | 74.1%           |           | 79.1%                       | 80.9%           |
| \$ ARC Usage                                           | \$785,185,493,09      | \$48,440,817,02 | \$56,145,301,30 | \$58,780,293,93 | \$167,974,276,76 | \$57.053.689.49 | \$55,444,799,51 | \$56,177,937,58 | \$91,610,410,15 | \$60,223,155,90 | \$57.077.478.45 | \$76.257.333.00 |           | \$652,432,969,96            | \$71.380.499.37 |
| Total # of Events Withdrawn                            | 7                     | 0               | 0               | 4               | 3                | 0               | 0               | 0               | 0               | 0               | 0               | 0               |           | 15                          | 1               |
| Total # of Events Closed                               | 1,004                 | 23              | 95              | 84              | 135              | 76              | 77              | 111             | 94              | 87              | 139             | 83              |           | 951                         | 91              |
| Total # of Events Awarded                              | 662                   | 7               | 58              | 48              | 88               | 56              | 52              | 82              | 63              | 57              | 95              | 56              |           | 688                         | 60              |
|                                                        |                       |                 |                 |                 |                  |                 |                 |                 |                 |                 |                 |                 |           |                             |                 |
| # of Suppliers in Database                             | N/A                   | 11,848          | 11,864          | 11,876          | 11,906           | 11,915          | 11,930          | 11,943          | 11,958          | 11,972          | 11,997          | 12,023          |           | N/A                         | 11,930          |
| # of Inactive Suppliers                                | N/A                   | 7,720           | 7,720           | 7,718           | 7,713            | 7,711           | 7,707           | 7,703           | 7,700           | 7,698           | 7,697           | 7,699           |           | N/A                         | 7,708           |
| # of Active Suppliers                                  | N/A                   | 4,128           | 4,144           | 4,158           | 4,193            | 4,204           | 4,223           | 4,240           | 4,258           | 4,274           | 4,300           | 4,324           |           | N/A                         | 4,222           |
| # of Supplier W/ Orders this Month                     | N/A                   | 515             | 663             | 648             | 695              | 565             | 604             | 652             | 649             | 646             | 691             | 721             |           | N/A                         | 641             |
| # of MBE Suppliers W/ Orders this Month                | N/A                   | 6               | 4               | 4               | 6                | 5               | 7               | 6               | 17              | 7               | 6               | 6               |           | N/A                         | 7               |
| # of WBE Suppliers W/ Orders this Month                | N/A                   | 7               | 8               | 9               | 8                | 8               | 9               | 6               | 10              | 8               | 9               | 9               |           | N/A                         | 8               |
| # of DBE Suppliers W/ Orders this Month                | N/A                   | 4               | 5               | 4               | 4                | 4               | 5               | 5               | 6               | 5               | 3               | 5               |           | N/A                         | 5               |
| # of SLB Suppliers W/ Orders this Month                | N/A                   | 7               | 10              | 9               | 11               | 8               | 7               | 13              | 20              | 12              | 13              | 14              |           | N/A                         | 11              |
| Contract Savings (Figure = Annual Cost Saving + Annual |                       |                 |                 |                 |                  |                 |                 |                 |                 |                 |                 |                 |           |                             |                 |
| Reverse Auction for reporting period)                  | \$9,505.80            | \$9,505.80      | \$0.00          | \$0.00          | \$0.00           | \$0.00          | \$0.00          | \$0.00          | \$0.00          | \$0.00          | \$0.00          | \$0.00          |           | \$6,842.50                  | \$864.16        |
| Performance Measures - Operational Efficiency          |                       |                 |                 |                 |                  |                 |                 |                 |                 |                 |                 |                 |           |                             |                 |
| Cycle Count Accuracy                                   | N/A                   | 81.3%           | 84.9%           | 76.4%           | 80.1%            | 79.5%           | 74.8%           | 80.3%           | 80.1%           | 81.1%           | 77.3%           | 79.7%           |           | N/A                         | 79.6%           |
| Dormant \$ Value                                       | N/A                   | \$2,608,714,30  | \$2,652,459,40  | \$2,579,965,85  | \$2,556,332,08   | \$2,537,374,09  | \$2,438,138,81  | \$2.427.689.80  | \$2,414,843,12  | \$2,624,135,08  | \$2,449,649,13  | \$2,444,429,86  |           | N/A                         | \$2,521,248,32  |
| Excess \$ Value                                        | N/A                   | \$10,404,416,24 | \$10,212,659,19 | \$10,181,532,72 | \$10.019.845.05  | \$10,102,096,50 | \$10,480,495,85 | \$10,385,383.02 | \$10.317.579.13 | \$10,424,329.58 | \$10,713,535.84 | \$10,593,202.05 |           | N/A                         | \$10.348.643.20 |
| \$ Value of Total Inventory                            | N/A                   | \$37,538,491,11 | \$37.371.076.77 | \$36.842.653.18 | \$37,134,896,45  | \$37.087.346.40 | \$37,359,159,09 | \$37,148,558,36 | \$36,927,488,78 | \$37,357,701.06 | \$36,706,610,85 | \$36,845,615,26 |           | N/A                         | \$37,119,963,39 |
| DCG (fill rate)                                        | N/A                   | 96.0%           | 92.4%           | 91.5%           | 91.2%            | 95.9%           | 94.9%           | 94.0%           | 94.7%           | 95.6%           | 94.6%           | 92.9%           |           | N/A                         | 94.0%           |
| Police MTD Availability                                | N/A                   | 87.0%           | 88.0%           | 89.0%           | 89.0%            | 88.0%           | 93.0%           | 88.0%           | 88.0%           | 89.0%           | 89.0%           | 89.0%           |           | N/A                         | 88.8%           |
| Refuse                                                 | N/A                   | 78.0%           | 77.0%           | 75.0%           | 78.0%            | 76.0%           | 78.0%           | 79.0%           | 77.0%           | 78.0%           | 80.0%           | 81.0%           |           | N/A                         | 77.9%           |
|                                                        |                       |                 |                 |                 |                  |                 |                 |                 |                 |                 |                 |                 |           |                             |                 |
|                                                        |                       |                 |                 |                 |                  |                 |                 |                 |                 |                 |                 |                 |           |                             |                 |
| Warehouse Sales & Returns                              |                       |                 |                 |                 |                  |                 |                 |                 |                 |                 |                 |                 |           |                             |                 |
| Returns                                                | -959,112.35           | (\$13,986.73)   | (\$18,694.40)   | (\$7,340.72)    | (\$8,488.28)     | (\$5,034.11)    | (\$6,439.31)    | (\$850,111.13)  | (\$7,652.44)    | (\$5,213.76)    | (\$26,790.48)   | (\$9,360.99)    |           | (\$286,165.86)              | (\$87,192.03)   |
| Issues                                                 | 30,491,251.32         | \$4,732,486.96  | \$3,240,211.49  | \$3,151,764.62  | \$3,001,858.19   | \$1,272,602.96  | \$1,687,148.05  | \$4,327,101.79  | \$2,385,134.59  | \$2,192,811.85  | \$2,385,432.21  | \$2,114,698.61  |           | \$34,263,237.73             | \$2,771,931.94  |
| Salvage                                                |                       |                 |                 |                 |                  |                 |                 |                 |                 |                 |                 |                 |           |                             |                 |
| Overall                                                | \$2,895,972,93        | \$866.473.31    | \$99,162,97     | \$91.075.66     | \$140,717,85     | \$137,987,52    | \$108,996,52    | \$116.678.42    | \$448 485 60    | \$499.004.71    | \$120,728,66    | \$266.661.71    |           | \$1,262,347,15              | \$263.270.27    |
| GSD Stores (707/40 Salvage and Gen Fund 100/40)        | \$1,805,509.09        | \$750.601.28    | \$85,827.63     | \$72,139.23     | \$68,353.24      | \$70.441.20     | \$48,621.51     | \$59,761.14     | \$135,297.74    | \$360.834.51    | \$116,919.92    | \$36,711.69     |           | \$1,985,896.42              | \$164,137.19    |