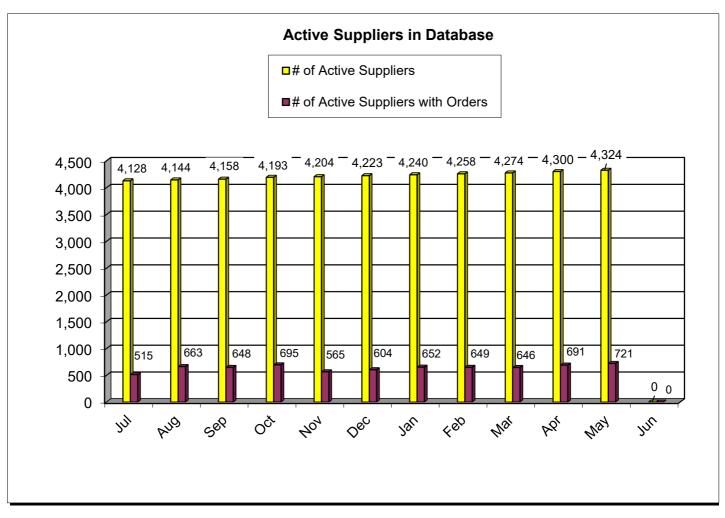

|                                                        | Current YTD<br>Totals | July 2023       | August 2023     | September 2023  | October 2023     | November 2023   | December 2023   | January 2024    | February 2024   | March 2024      | April 2024      | May 2024        | June 2024 | Prior FY<br>Year-End Totals | Average         |
|--------------------------------------------------------|-----------------------|-----------------|-----------------|-----------------|------------------|-----------------|-----------------|-----------------|-----------------|-----------------|-----------------|-----------------|-----------|-----------------------------|-----------------|
| Performance Measures - Contracting/Supplier Mgmt       |                       |                 | Ŭ               |                 |                  |                 |                 |                 |                 |                 |                 |                 |           |                             |                 |
| # Active Contracts                                     | N/A                   | 405             | 420             | 417             | 430              | 418             | 416             | 404             | 412             | 414             | 402             | 401             |           | N/A                         | 413             |
| # Extended Contracts (5%)                              | 24                    | 3               | 3               | 3               | 5                | 3               | 2               | 1               | 0               | 2               | 2               | 0               |           | 417                         | 2               |
| Renewed Contracts (5%)                                 | 192                   | 19              | 14              | 17              | 23               | 12              | 12              | 20              | 18              | 27              | 14              | 16              |           | 186                         | 17              |
| Renew/Replace/Extended (Valid Reason)                  | 216                   | 22              | 17              | 20              | 28               | 15              | 14              | 21              | 18              | 29              | 16              | 16              |           | 186                         | 20              |
| Renew/Replace/Extended (Invalid Reason)                | 355                   | 32              | 21              | 20              | 49               | 20              | 26              | 51              | 35              | 27              | 38              | 36              |           | 417                         | N/A             |
| % Renewed/extended contracts valid                     | N/A                   | 40.0%           | 44.0%           | 50.0%           | 36.0%            | 42.8%           | 35.0%           | 29.2%           | 34.0%           | 52.0%           | 30.0%           | 30.8%           |           | N/A                         | N/A             |
| % ARC Usage                                            | 79.1%                 | 93.9%           | 87.6%           | 83.5%           | 87.9%            | 80.4%           | 42.2%           | 83.4%           | 88.7%           | 85.4%           | 82.8%           | 74.1%           |           | 79.1%                       | 80.9%           |
| \$ ARC Usage                                           | \$785,185,493,09      | \$48,440,817,02 | \$56,145,301,30 | \$58,780,293,93 | \$167,974,276,76 | \$57.053.689.49 | \$55,444,799,51 | \$56,177,937,58 | \$91,610,410,15 | \$60,223,155,90 | \$57.077.478.45 | \$76.257.333.00 |           | \$652,432,969,96            | \$71.380.499.37 |
| Total # of Events Withdrawn                            | 7                     | 0               | 0               | 4               | 3                | 0               | 0               | 0               | 0               | 0               | 0               | 0               |           | 15                          | 1               |
| Total # of Events Closed                               | 1,004                 | 23              | 95              | 84              | 135              | 76              | 77              | 111             | 94              | 87              | 139             | 83              |           | 951                         | 91              |
| Total # of Events Awarded                              | 662                   | 7               | 58              | 48              | 88               | 56              | 52              | 82              | 63              | 57              | 95              | 56              |           | 688                         | 60              |
|                                                        |                       |                 |                 |                 |                  |                 |                 |                 |                 |                 |                 |                 |           |                             |                 |
| # of Suppliers in Database                             | N/A                   | 11,848          | 11,864          | 11,876          | 11,906           | 11,915          | 11,930          | 11,943          | 11,958          | 11,972          | 11,997          | 12,023          |           | N/A                         | 11,930          |
| # of Inactive Suppliers                                | N/A                   | 7,720           | 7,720           | 7,718           | 7,713            | 7,711           | 7,707           | 7,703           | 7,700           | 7,698           | 7,697           | 7,699           |           | N/A                         | 7,708           |
| # of Active Suppliers                                  | N/A                   | 4,128           | 4,144           | 4,158           | 4,193            | 4,204           | 4,223           | 4,240           | 4,258           | 4,274           | 4,300           | 4,324           |           | N/A                         | 4,222           |
| # of Supplier W/ Orders this Month                     | N/A                   | 515             | 663             | 648             | 695              | 565             | 604             | 652             | 649             | 646             | 691             | 721             |           | N/A                         | 641             |
| # of MBE Suppliers W/ Orders this Month                | N/A                   | 6               | 4               | 4               | 6                | 5               | 7               | 6               | 17              | 7               | 6               | 6               |           | N/A                         | 7               |
| # of WBE Suppliers W/ Orders this Month                | N/A                   | 7               | 8               | 9               | 8                | 8               | 9               | 6               | 10              | 8               | 9               | 9               |           | N/A                         | 8               |
| # of DBE Suppliers W/ Orders this Month                | N/A                   | 4               | 5               | 4               | 4                | 4               | 5               | 5               | 6               | 5               | 3               | 5               |           | N/A                         | 5               |
| # of SLB Suppliers W/ Orders this Month                | N/A                   | 7               | 10              | 9               | 11               | 8               | 7               | 13              | 20              | 12              | 13              | 14              |           | N/A                         | 11              |
| Contract Savings (Figure = Annual Cost Saving + Annual |                       |                 |                 |                 |                  |                 |                 |                 |                 |                 |                 |                 |           |                             |                 |
| Reverse Auction for reporting period)                  | \$9,505.80            | \$9,505.80      | \$0.00          | \$0.00          | \$0.00           | \$0.00          | \$0.00          | \$0.00          | \$0.00          | \$0.00          | \$0.00          | \$0.00          |           | \$6,842.50                  | \$864.16        |
| Performance Measures - Operational Efficiency          |                       |                 |                 |                 |                  |                 |                 |                 |                 |                 |                 |                 |           |                             |                 |
| Cycle Count Accuracy                                   | N/A                   | 81.3%           | 84.9%           | 76.4%           | 80.1%            | 79.5%           | 74.8%           | 80.3%           | 80.1%           | 81.1%           | 77.3%           | 79.7%           |           | N/A                         | 79.6%           |
| Dormant \$ Value                                       | N/A                   | \$2,608,714,30  | \$2,652,459,40  | \$2,579,965,85  | \$2,556,332,08   | \$2,537,374,09  | \$2,438,138,81  | \$2.427.689.80  | \$2,414,843,12  | \$2,624,135,08  | \$2,449,649,13  | \$2,444,429,86  |           | N/A                         | \$2,521,248,32  |
| Excess \$ Value                                        | N/A                   | \$10,404,416,24 | \$10,212,659,19 | \$10,181,532,72 | \$10.019.845.05  | \$10,102,096,50 | \$10,480,495,85 | \$10,385,383.02 | \$10.317.579.13 | \$10,424,329.58 | \$10,713,535.84 | \$10,593,202.05 |           | N/A                         | \$10.348.643.20 |
| \$ Value of Total Inventory                            | N/A                   | \$37,538,491,11 | \$37.371.076.77 | \$36.842.653.18 | \$37,134,896,45  | \$37.087.346.40 | \$37,359,159,09 | \$37,148,558,36 | \$36,927,488,78 | \$37,357,701.06 | \$36,706,610,85 | \$36,845,615,26 |           | N/A                         | \$37,119,963,39 |
| DCG (fill rate)                                        | N/A                   | 96.0%           | 92.4%           | 91.5%           | 91.2%            | 95.9%           | 94.9%           | 94.0%           | 94.7%           | 95.6%           | 94.6%           | 92.9%           |           | N/A                         | 94.0%           |
| Police MTD Availability                                | N/A                   | 87.0%           | 88.0%           | 89.0%           | 89.0%            | 88.0%           | 93.0%           | 88.0%           | 88.0%           | 89.0%           | 89.0%           | 89.0%           |           | N/A                         | 88.8%           |
| Refuse                                                 | N/A                   | 78.0%           | 77.0%           | 75.0%           | 78.0%            | 76.0%           | 78.0%           | 79.0%           | 77.0%           | 78.0%           | 80.0%           | 81.0%           |           | N/A                         | 77.9%           |
|                                                        |                       |                 |                 |                 |                  |                 |                 |                 |                 |                 |                 |                 |           |                             |                 |
|                                                        |                       |                 |                 |                 |                  |                 |                 |                 |                 |                 |                 |                 |           |                             |                 |
| Warehouse Sales & Returns                              |                       |                 |                 |                 |                  |                 |                 |                 |                 |                 |                 |                 |           |                             |                 |
| Returns                                                | -959,112.35           | (\$13,986.73)   | (\$18,694.40)   | (\$7,340.72)    | (\$8,488.28)     | (\$5,034.11)    | (\$6,439.31)    | (\$850,111.13)  | (\$7,652.44)    | (\$5,213.76)    | (\$26,790.48)   | (\$9,360.99)    |           | (\$286,165.86)              | (\$87,192.03)   |
| Issues                                                 | 30,491,251.32         | \$4,732,486.96  | \$3,240,211.49  | \$3,151,764.62  | \$3,001,858.19   | \$1,272,602.96  | \$1,687,148.05  | \$4,327,101.79  | \$2,385,134.59  | \$2,192,811.85  | \$2,385,432.21  | \$2,114,698.61  |           | \$34,263,237.73             | \$2,771,931.94  |
| Salvage                                                |                       |                 |                 |                 |                  |                 |                 |                 |                 |                 |                 |                 |           |                             |                 |
| Overall                                                | \$2,895,972,93        | \$866.473.31    | \$99,162,97     | \$91.075.66     | \$140,717,85     | \$137,987,52    | \$108,996,52    | \$116.678.42    | \$448 485 60    | \$499.004.71    | \$120,728,66    | \$266.661.71    |           | \$1,262,347,15              | \$263.270.27    |
| GSD Stores (707/40 Salvage and Gen Fund 100/40)        | \$1,805,509.09        | \$750.601.28    | \$85,827.63     | \$72,139.23     | \$68,353.24      | \$70.441.20     | \$48,621.51     | \$59,761.14     | \$135,297.74    | \$360.834.51    | \$116,919.92    | \$36,711.69     |           | \$1,985,896.42              | \$164,137.19    |