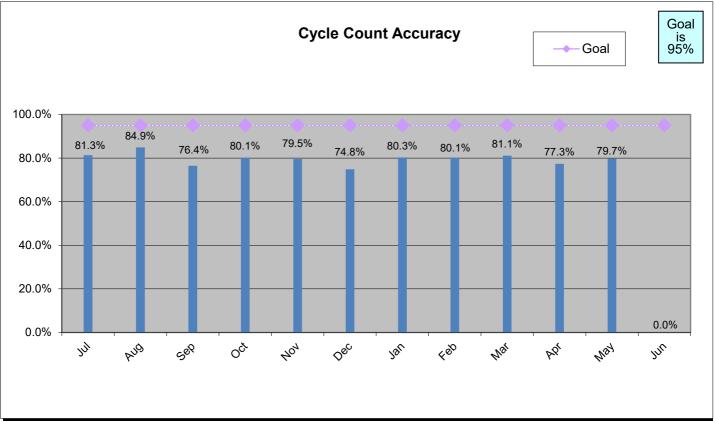

|                                                        | Current YTD<br>Totals | July 2023       | August 2023     | September 2023  | October 2023     | November 2023   | December 2023   | January 2024    | February 2024   | March 2024      | April 2024      | May 2024        | June 2024 | Prior FY<br>Year-End Totals | Average         |
|--------------------------------------------------------|-----------------------|-----------------|-----------------|-----------------|------------------|-----------------|-----------------|-----------------|-----------------|-----------------|-----------------|-----------------|-----------|-----------------------------|-----------------|
| Performance Measures - Contracting/Supplier Mgmt       |                       |                 | Ŭ               |                 |                  |                 |                 |                 |                 |                 |                 |                 |           |                             |                 |
| # Active Contracts                                     | N/A                   | 405             | 420             | 417             | 430              | 418             | 416             | 404             | 412             | 414             | 402             | 401             |           | N/A                         | 413             |
| # Extended Contracts (5%)                              | 24                    | 3               | 3               | 3               | 5                | 3               | 2               | 1               | 0               | 2               | 2               | 0               |           | 417                         | 2               |
| Renewed Contracts (5%)                                 | 192                   | 19              | 14              | 17              | 23               | 12              | 12              | 20              | 18              | 27              | 14              | 16              |           | 186                         | 17              |
| Renew/Replace/Extended (Valid Reason)                  | 216                   | 22              | 17              | 20              | 28               | 15              | 14              | 21              | 18              | 29              | 16              | 16              |           | 186                         | 20              |
| Renew/Replace/Extended (Invalid Reason)                | 355                   | 32              | 21              | 20              | 49               | 20              | 26              | 51              | 35              | 27              | 38              | 36              |           | 417                         | N/A             |
| % Renewed/extended contracts valid                     | N/A                   | 40.0%           | 44.0%           | 50.0%           | 36.0%            | 42.8%           | 35.0%           | 29.2%           | 34.0%           | 52.0%           | 30.0%           | 30.8%           |           | N/A                         | N/A             |
| % ARC Usage                                            | 79.1%                 | 93.9%           | 87.6%           | 83.5%           | 87.9%            | 80.4%           | 42.2%           | 83.4%           | 88.7%           | 85.4%           | 82.8%           | 74.1%           |           | 79.1%                       | 80.9%           |
| \$ ARC Usage                                           | \$785,185,493,09      | \$48,440,817,02 | \$56,145,301,30 | \$58,780,293,93 | \$167,974,276,76 | \$57.053.689.49 | \$55,444,799,51 | \$56,177,937,58 | \$91,610,410,15 | \$60,223,155,90 | \$57.077.478.45 | \$76.257.333.00 |           | \$652,432,969,96            | \$71.380.499.37 |
| Total # of Events Withdrawn                            | 7                     | 0               | 0               | 4               | 3                | 0               | 0               | 0               | 0               | 0               | 0               | 0               |           | 15                          | 1               |
| Total # of Events Closed                               | 1,004                 | 23              | 95              | 84              | 135              | 76              | 77              | 111             | 94              | 87              | 139             | 83              |           | 951                         | 91              |
| Total # of Events Awarded                              | 662                   | 7               | 58              | 48              | 88               | 56              | 52              | 82              | 63              | 57              | 95              | 56              |           | 688                         | 60              |
|                                                        |                       |                 |                 |                 |                  |                 |                 |                 |                 |                 |                 |                 |           |                             |                 |
| # of Suppliers in Database                             | N/A                   | 11,848          | 11,864          | 11,876          | 11,906           | 11,915          | 11,930          | 11,943          | 11,958          | 11,972          | 11,997          | 12,023          |           | N/A                         | 11,930          |
| # of Inactive Suppliers                                | N/A                   | 7,720           | 7,720           | 7,718           | 7,713            | 7,711           | 7,707           | 7,703           | 7,700           | 7,698           | 7,697           | 7,699           |           | N/A                         | 7,708           |
| # of Active Suppliers                                  | N/A                   | 4,128           | 4,144           | 4,158           | 4,193            | 4,204           | 4,223           | 4,240           | 4,258           | 4,274           | 4,300           | 4,324           |           | N/A                         | 4,222           |
| # of Supplier W/ Orders this Month                     | N/A                   | 515             | 663             | 648             | 695              | 565             | 604             | 652             | 649             | 646             | 691             | 721             |           | N/A                         | 641             |
| # of MBE Suppliers W/ Orders this Month                | N/A                   | 6               | 4               | 4               | 6                | 5               | 7               | 6               | 17              | 7               | 6               | 6               |           | N/A                         | 7               |
| # of WBE Suppliers W/ Orders this Month                | N/A                   | 7               | 8               | 9               | 8                | 8               | 9               | 6               | 10              | 8               | 9               | 9               |           | N/A                         | 8               |
| # of DBE Suppliers W/ Orders this Month                | N/A                   | 4               | 5               | 4               | 4                | 4               | 5               | 5               | 6               | 5               | 3               | 5               |           | N/A                         | 5               |
| # of SLB Suppliers W/ Orders this Month                | N/A                   | 7               | 10              | 9               | 11               | 8               | 7               | 13              | 20              | 12              | 13              | 14              |           | N/A                         | 11              |
| Contract Savings (Figure = Annual Cost Saving + Annual |                       |                 |                 |                 |                  |                 |                 |                 |                 |                 |                 |                 |           |                             |                 |
| Reverse Auction for reporting period)                  | \$9,505.80            | \$9,505.80      | \$0.00          | \$0.00          | \$0.00           | \$0.00          | \$0.00          | \$0.00          | \$0.00          | \$0.00          | \$0.00          | \$0.00          |           | \$6,842.50                  | \$864.16        |
| Performance Measures - Operational Efficiency          |                       |                 |                 |                 |                  |                 |                 |                 |                 |                 |                 |                 |           |                             |                 |
| Cycle Count Accuracy                                   | N/A                   | 81.3%           | 84.9%           | 76.4%           | 80.1%            | 79.5%           | 74.8%           | 80.3%           | 80.1%           | 81.1%           | 77.3%           | 79.7%           |           | N/A                         | 79.6%           |
| Dormant \$ Value                                       | N/A                   | \$2,608,714,30  | \$2,652,459,40  | \$2,579,965,85  | \$2,556,332,08   | \$2,537,374,09  | \$2,438,138,81  | \$2.427.689.80  | \$2,414,843,12  | \$2,624,135,08  | \$2,449,649,13  | \$2,444,429,86  |           | N/A                         | \$2,521,248,32  |
| Excess \$ Value                                        | N/A                   | \$10,404,416,24 | \$10,212,659,19 | \$10,181,532,72 | \$10.019.845.05  | \$10,102,096,50 | \$10,480,495,85 | \$10,385,383.02 | \$10.317.579.13 | \$10,424,329.58 | \$10,713,535.84 | \$10,593,202.05 |           | N/A                         | \$10.348.643.20 |
| \$ Value of Total Inventory                            | N/A                   | \$37,538,491,11 | \$37.371.076.77 | \$36.842.653.18 | \$37,134,896,45  | \$37.087.346.40 | \$37,359,159,09 | \$37,148,558,36 | \$36,927,488,78 | \$37,357,701.06 | \$36,706,610,85 | \$36,845,615,26 |           | N/A                         | \$37,119,963,39 |
| DCG (fill rate)                                        | N/A                   | 96.0%           | 92.4%           | 91.5%           | 91.2%            | 95.9%           | 94.9%           | 94.0%           | 94.7%           | 95.6%           | 94.6%           | 92.9%           |           | N/A                         | 94.0%           |
| Police MTD Availability                                | N/A                   | 87.0%           | 88.0%           | 89.0%           | 89.0%            | 88.0%           | 93.0%           | 88.0%           | 88.0%           | 89.0%           | 89.0%           | 89.0%           |           | N/A                         | 88.8%           |
| Refuse                                                 | N/A                   | 78.0%           | 77.0%           | 75.0%           | 78.0%            | 76.0%           | 78.0%           | 79.0%           | 77.0%           | 78.0%           | 80.0%           | 81.0%           |           | N/A                         | 77.9%           |
|                                                        |                       |                 |                 |                 |                  |                 |                 |                 |                 |                 |                 |                 |           |                             |                 |
|                                                        |                       |                 |                 |                 |                  |                 |                 |                 |                 |                 |                 |                 |           |                             |                 |
| Warehouse Sales & Returns                              |                       |                 |                 |                 |                  |                 |                 |                 |                 |                 |                 |                 |           |                             |                 |
| Returns                                                | -959,112.35           | (\$13,986.73)   | (\$18,694.40)   | (\$7,340.72)    | (\$8,488.28)     | (\$5,034.11)    | (\$6,439.31)    | (\$850,111.13)  | (\$7,652.44)    | (\$5,213.76)    | (\$26,790.48)   | (\$9,360.99)    |           | (\$286,165.86)              | (\$87,192.03)   |
| Issues                                                 | 30,491,251.32         | \$4,732,486.96  | \$3,240,211.49  | \$3,151,764.62  | \$3,001,858.19   | \$1,272,602.96  | \$1,687,148.05  | \$4,327,101.79  | \$2,385,134.59  | \$2,192,811.85  | \$2,385,432.21  | \$2,114,698.61  |           | \$34,263,237.73             | \$2,771,931.94  |
| Salvage                                                |                       |                 |                 |                 |                  |                 |                 |                 |                 |                 |                 |                 |           |                             |                 |
| Overall                                                | \$2,895,972,93        | \$866.473.31    | \$99,162,97     | \$91.075.66     | \$140,717,85     | \$137,987,52    | \$108,996,52    | \$116.678.42    | \$448 485 60    | \$499.004.71    | \$120,728,66    | \$266.661.71    |           | \$1,262,347,15              | \$263.270.27    |
| GSD Stores (707/40 Salvage and Gen Fund 100/40)        | \$1,805,509.09        | \$750.601.28    | \$85,827.63     | \$72,139.23     | \$68,353.24      | \$70.441.20     | \$48,621.51     | \$59,761.14     | \$135,297.74    | \$360.834.51    | \$116,919.92    | \$36,711.69     |           | \$1,985,896.42              | \$164,137.19    |