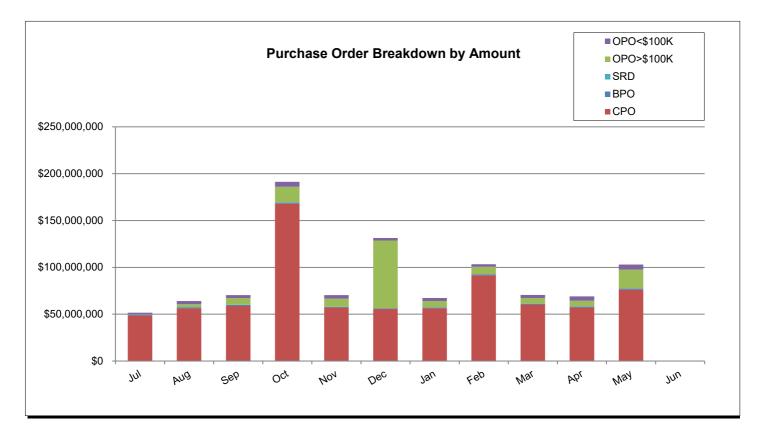

|                                                        | Current YTD<br>Totals | July 2023       | August 2023     | September 2023  | October 2023     | November 2023   | December 2023   | January 2024    | February 2024   | March 2024      | April 2024      | May 2024        | June 2024 | Prior FY<br>Year-End Totals | Average         |
|--------------------------------------------------------|-----------------------|-----------------|-----------------|-----------------|------------------|-----------------|-----------------|-----------------|-----------------|-----------------|-----------------|-----------------|-----------|-----------------------------|-----------------|
| Performance Measures - Contracting/Supplier Mgmt       |                       |                 | Ŭ               |                 |                  |                 |                 |                 |                 |                 |                 |                 |           |                             |                 |
| # Active Contracts                                     | N/A                   | 405             | 420             | 417             | 430              | 418             | 416             | 404             | 412             | 414             | 402             | 401             |           | N/A                         | 413             |
| # Extended Contracts (5%)                              | 24                    | 3               | 3               | 3               | 5                | 3               | 2               | 1               | 0               | 2               | 2               | 0               |           | 417                         | 2               |
| Renewed Contracts (5%)                                 | 192                   | 19              | 14              | 17              | 23               | 12              | 12              | 20              | 18              | 27              | 14              | 16              |           | 186                         | 17              |
| Renew/Replace/Extended (Valid Reason)                  | 216                   | 22              | 17              | 20              | 28               | 15              | 14              | 21              | 18              | 29              | 16              | 16              |           | 186                         | 20              |
| Renew/Replace/Extended (Invalid Reason)                | 355                   | 32              | 21              | 20              | 49               | 20              | 26              | 51              | 35              | 27              | 38              | 36              |           | 417                         | N/A             |
| % Renewed/extended contracts valid                     | N/A                   | 40.0%           | 44.0%           | 50.0%           | 36.0%            | 42.8%           | 35.0%           | 29.2%           | 34.0%           | 52.0%           | 30.0%           | 30.8%           |           | N/A                         | N/A             |
| % ARC Usage                                            | 79.1%                 | 93.9%           | 87.6%           | 83.5%           | 87.9%            | 80.4%           | 42.2%           | 83.4%           | 88.7%           | 85.4%           | 82.8%           | 74.1%           |           | 79.1%                       | 80.9%           |
| \$ ARC Usage                                           | \$785,185,493,09      | \$48,440,817,02 | \$56,145,301,30 | \$58,780,293,93 | \$167,974,276,76 | \$57.053.689.49 | \$55,444,799,51 | \$56,177,937,58 | \$91,610,410,15 | \$60,223,155,90 | \$57.077.478.45 | \$76.257.333.00 |           | \$652,432,969,96            | \$71.380.499.37 |
| Total # of Events Withdrawn                            | 7                     | 0               | 0               | 4               | 3                | 0               | 0               | 0               | 0               | 0               | 0               | 0               |           | 15                          | 1               |
| Total # of Events Closed                               | 1,004                 | 23              | 95              | 84              | 135              | 76              | 77              | 111             | 94              | 87              | 139             | 83              |           | 951                         | 91              |
| Total # of Events Awarded                              | 662                   | 7               | 58              | 48              | 88               | 56              | 52              | 82              | 63              | 57              | 95              | 56              |           | 688                         | 60              |
|                                                        |                       |                 |                 |                 |                  |                 |                 |                 |                 |                 |                 |                 |           |                             |                 |
| # of Suppliers in Database                             | N/A                   | 11,848          | 11,864          | 11,876          | 11,906           | 11,915          | 11,930          | 11,943          | 11,958          | 11,972          | 11,997          | 12,023          |           | N/A                         | 11,930          |
| # of Inactive Suppliers                                | N/A                   | 7,720           | 7,720           | 7,718           | 7,713            | 7,711           | 7,707           | 7,703           | 7,700           | 7,698           | 7,697           | 7,699           |           | N/A                         | 7,708           |
| # of Active Suppliers                                  | N/A                   | 4,128           | 4,144           | 4,158           | 4,193            | 4,204           | 4,223           | 4,240           | 4,258           | 4,274           | 4,300           | 4,324           |           | N/A                         | 4,222           |
| # of Supplier W/ Orders this Month                     | N/A                   | 515             | 663             | 648             | 695              | 565             | 604             | 652             | 649             | 646             | 691             | 721             |           | N/A                         | 641             |
| # of MBE Suppliers W/ Orders this Month                | N/A                   | 6               | 4               | 4               | 6                | 5               | 7               | 6               | 17              | 7               | 6               | 6               |           | N/A                         | 7               |
| # of WBE Suppliers W/ Orders this Month                | N/A                   | 7               | 8               | 9               | 8                | 8               | 9               | 6               | 10              | 8               | 9               | 9               |           | N/A                         | 8               |
| # of DBE Suppliers W/ Orders this Month                | N/A                   | 4               | 5               | 4               | 4                | 4               | 5               | 5               | 6               | 5               | 3               | 5               |           | N/A                         | 5               |
| # of SLB Suppliers W/ Orders this Month                | N/A                   | 7               | 10              | 9               | 11               | 8               | 7               | 13              | 20              | 12              | 13              | 14              |           | N/A                         | 11              |
| Contract Savings (Figure = Annual Cost Saving + Annual |                       |                 |                 |                 |                  |                 |                 |                 |                 |                 |                 |                 |           |                             |                 |
| Reverse Auction for reporting period)                  | \$9,505.80            | \$9,505.80      | \$0.00          | \$0.00          | \$0.00           | \$0.00          | \$0.00          | \$0.00          | \$0.00          | \$0.00          | \$0.00          | \$0.00          |           | \$6,842.50                  | \$864.16        |
| Performance Measures - Operational Efficiency          |                       |                 |                 |                 |                  |                 |                 |                 |                 |                 |                 |                 |           |                             |                 |
| Cycle Count Accuracy                                   | N/A                   | 81.3%           | 84.9%           | 76.4%           | 80.1%            | 79.5%           | 74.8%           | 80.3%           | 80.1%           | 81.1%           | 77.3%           | 79.7%           |           | N/A                         | 79.6%           |
| Dormant \$ Value                                       | N/A                   | \$2,608,714,30  | \$2,652,459,40  | \$2,579,965,85  | \$2,556,332,08   | \$2,537,374,09  | \$2,438,138,81  | \$2.427.689.80  | \$2,414,843,12  | \$2,624,135,08  | \$2,449,649,13  | \$2,444,429,86  |           | N/A                         | \$2,521,248,32  |
| Excess \$ Value                                        | N/A                   | \$10,404,416,24 | \$10,212,659,19 | \$10,181,532,72 | \$10.019.845.05  | \$10,102,096,50 | \$10,480,495,85 | \$10,385,383.02 | \$10.317.579.13 | \$10,424,329.58 | \$10,713,535.84 | \$10,593,202.05 |           | N/A                         | \$10.348.643.20 |
| \$ Value of Total Inventory                            | N/A                   | \$37,538,491,11 | \$37.371.076.77 | \$36.842.653.18 | \$37,134,896,45  | \$37.087.346.40 | \$37,359,159,09 | \$37,148,558,36 | \$36,927,488,78 | \$37,357,701.06 | \$36,706,610,85 | \$36,845,615,26 |           | N/A                         | \$37,119,963,39 |
| DCG (fill rate)                                        | N/A                   | 96.0%           | 92.4%           | 91.5%           | 91.2%            | 95.9%           | 94.9%           | 94.0%           | 94.7%           | 95.6%           | 94.6%           | 92.9%           |           | N/A                         | 94.0%           |
| Police MTD Availability                                | N/A                   | 87.0%           | 88.0%           | 89.0%           | 89.0%            | 88.0%           | 93.0%           | 88.0%           | 88.0%           | 89.0%           | 89.0%           | 89.0%           |           | N/A                         | 88.8%           |
| Refuse                                                 | N/A                   | 78.0%           | 77.0%           | 75.0%           | 78.0%            | 76.0%           | 78.0%           | 79.0%           | 77.0%           | 78.0%           | 80.0%           | 81.0%           |           | N/A                         | 77.9%           |
|                                                        |                       |                 |                 |                 |                  |                 |                 |                 |                 |                 |                 |                 |           |                             |                 |
|                                                        |                       |                 |                 |                 |                  |                 |                 |                 |                 |                 |                 |                 |           |                             |                 |
| Warehouse Sales & Returns                              |                       |                 |                 |                 |                  |                 |                 |                 |                 |                 |                 |                 |           |                             |                 |
| Returns                                                | -959,112.35           | (\$13,986.73)   | (\$18,694.40)   | (\$7,340.72)    | (\$8,488.28)     | (\$5,034.11)    | (\$6,439.31)    | (\$850,111.13)  | (\$7,652.44)    | (\$5,213.76)    | (\$26,790.48)   | (\$9,360.99)    |           | (\$286,165.86)              | (\$87,192.03)   |
| Issues                                                 | 30,491,251.32         | \$4,732,486.96  | \$3,240,211.49  | \$3,151,764.62  | \$3,001,858.19   | \$1,272,602.96  | \$1,687,148.05  | \$4,327,101.79  | \$2,385,134.59  | \$2,192,811.85  | \$2,385,432.21  | \$2,114,698.61  |           | \$34,263,237.73             | \$2,771,931.94  |
| Salvage                                                |                       |                 |                 |                 |                  |                 |                 |                 |                 |                 |                 |                 |           |                             |                 |
| Overall                                                | \$2,895,972,93        | \$866.473.31    | \$99,162,97     | \$91.075.66     | \$140,717,85     | \$137,987,52    | \$108,996,52    | \$116.678.42    | \$448 485 60    | \$499.004.71    | \$120,728,66    | \$266.661.71    |           | \$1,262,347,15              | \$263.270.27    |
| GSD Stores (707/40 Salvage and Gen Fund 100/40)        | \$1,805,509.09        | \$750.601.28    | \$85,827.63     | \$72,139.23     | \$68,353.24      | \$70.441.20     | \$48,621.51     | \$59,761.14     | \$135,297.74    | \$360.834.51    | \$116,919.92    | \$36,711.69     |           | \$1,985,896.42              | \$164,137.19    |