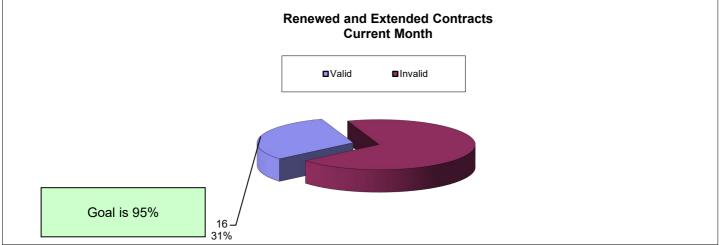

|                                                        | Current YTD<br>Totals | July 2023       | August 2023     | September 2023  | October 2023     | November 2023   | December 2023   | January 2024    | February 2024   | March 2024      | April 2024      | May 2024        | June 2024 | Prior FY<br>Year-End Totals | Average         |
|--------------------------------------------------------|-----------------------|-----------------|-----------------|-----------------|------------------|-----------------|-----------------|-----------------|-----------------|-----------------|-----------------|-----------------|-----------|-----------------------------|-----------------|
| Performance Measures - Contracting/Supplier Mgmt       |                       |                 | Ŭ               |                 |                  |                 |                 |                 |                 |                 |                 |                 |           |                             |                 |
| # Active Contracts                                     | N/A                   | 405             | 420             | 417             | 430              | 418             | 416             | 404             | 412             | 414             | 402             | 401             |           | N/A                         | 413             |
| # Extended Contracts (5%)                              | 24                    | 3               | 3               | 3               | 5                | 3               | 2               | 1               | 0               | 2               | 2               | 0               |           | 417                         | 2               |
| Renewed Contracts (5%)                                 | 192                   | 19              | 14              | 17              | 23               | 12              | 12              | 20              | 18              | 27              | 14              | 16              |           | 186                         | 17              |
| Renew/Replace/Extended (Valid Reason)                  | 216                   | 22              | 17              | 20              | 28               | 15              | 14              | 21              | 18              | 29              | 16              | 16              |           | 186                         | 20              |
| Renew/Replace/Extended (Invalid Reason)                | 355                   | 32              | 21              | 20              | 49               | 20              | 26              | 51              | 35              | 27              | 38              | 36              |           | 417                         | N/A             |
| % Renewed/extended contracts valid                     | N/A                   | 40.0%           | 44.0%           | 50.0%           | 36.0%            | 42.8%           | 35.0%           | 29.2%           | 34.0%           | 52.0%           | 30.0%           | 30.8%           |           | N/A                         | N/A             |
| % ARC Usage                                            | 79.1%                 | 93.9%           | 87.6%           | 83.5%           | 87.9%            | 80.4%           | 42.2%           | 83.4%           | 88.7%           | 85.4%           | 82.8%           | 74.1%           |           | 79.1%                       | 80.9%           |
| \$ ARC Usage                                           | \$785,185,493,09      | \$48,440,817,02 | \$56,145,301,30 | \$58,780,293,93 | \$167,974,276,76 | \$57.053.689.49 | \$55,444,799,51 | \$56,177,937,58 | \$91,610,410,15 | \$60,223,155,90 | \$57.077.478.45 | \$76.257.333.00 |           | \$652,432,969,96            | \$71.380.499.37 |
| Total # of Events Withdrawn                            | 7                     | 0               | 0               | 4               | 3                | 0               | 0               | 0               | 0               | 0               | 0               | 0               |           | 15                          | 1               |
| Total # of Events Closed                               | 1,004                 | 23              | 95              | 84              | 135              | 76              | 77              | 111             | 94              | 87              | 139             | 83              |           | 951                         | 91              |
| Total # of Events Awarded                              | 662                   | 7               | 58              | 48              | 88               | 56              | 52              | 82              | 63              | 57              | 95              | 56              |           | 688                         | 60              |
|                                                        |                       |                 |                 |                 |                  |                 |                 |                 |                 |                 |                 |                 |           |                             |                 |
| # of Suppliers in Database                             | N/A                   | 11,848          | 11,864          | 11,876          | 11,906           | 11,915          | 11,930          | 11,943          | 11,958          | 11,972          | 11,997          | 12,023          |           | N/A                         | 11,930          |
| # of Inactive Suppliers                                | N/A                   | 7,720           | 7,720           | 7,718           | 7,713            | 7,711           | 7,707           | 7,703           | 7,700           | 7,698           | 7,697           | 7,699           |           | N/A                         | 7,708           |
| # of Active Suppliers                                  | N/A                   | 4,128           | 4,144           | 4,158           | 4,193            | 4,204           | 4,223           | 4,240           | 4,258           | 4,274           | 4,300           | 4,324           |           | N/A                         | 4,222           |
| # of Supplier W/ Orders this Month                     | N/A                   | 515             | 663             | 648             | 695              | 565             | 604             | 652             | 649             | 646             | 691             | 721             |           | N/A                         | 641             |
| # of MBE Suppliers W/ Orders this Month                | N/A                   | 6               | 4               | 4               | 6                | 5               | 7               | 6               | 17              | 7               | 6               | 6               |           | N/A                         | 7               |
| # of WBE Suppliers W/ Orders this Month                | N/A                   | 7               | 8               | 9               | 8                | 8               | 9               | 6               | 10              | 8               | 9               | 9               |           | N/A                         | 8               |
| # of DBE Suppliers W/ Orders this Month                | N/A                   | 4               | 5               | 4               | 4                | 4               | 5               | 5               | 6               | 5               | 3               | 5               |           | N/A                         | 5               |
| # of SLB Suppliers W/ Orders this Month                | N/A                   | 7               | 10              | 9               | 11               | 8               | 7               | 13              | 20              | 12              | 13              | 14              |           | N/A                         | 11              |
| Contract Savings (Figure = Annual Cost Saving + Annual |                       |                 |                 |                 |                  |                 |                 |                 |                 |                 |                 |                 |           |                             |                 |
| Reverse Auction for reporting period)                  | \$9,505.80            | \$9,505.80      | \$0.00          | \$0.00          | \$0.00           | \$0.00          | \$0.00          | \$0.00          | \$0.00          | \$0.00          | \$0.00          | \$0.00          |           | \$6,842.50                  | \$864.16        |
| Performance Measures - Operational Efficiency          |                       |                 |                 |                 |                  |                 |                 |                 |                 |                 |                 |                 |           |                             |                 |
| Cycle Count Accuracy                                   | N/A                   | 81.3%           | 84.9%           | 76.4%           | 80.1%            | 79.5%           | 74.8%           | 80.3%           | 80.1%           | 81.1%           | 77.3%           | 79.7%           |           | N/A                         | 79.6%           |
| Dormant \$ Value                                       | N/A                   | \$2,608,714,30  | \$2,652,459,40  | \$2,579,965,85  | \$2,556,332,08   | \$2,537,374,09  | \$2,438,138,81  | \$2.427.689.80  | \$2,414,843,12  | \$2,624,135,08  | \$2,449,649,13  | \$2,444,429,86  |           | N/A                         | \$2,521,248,32  |
| Excess \$ Value                                        | N/A                   | \$10,404,416,24 | \$10,212,659,19 | \$10,181,532,72 | \$10.019.845.05  | \$10,102,096,50 | \$10,480,495,85 | \$10,385,383.02 | \$10.317.579.13 | \$10,424,329.58 | \$10,713,535.84 | \$10,593,202.05 |           | N/A                         | \$10.348.643.20 |
| \$ Value of Total Inventory                            | N/A                   | \$37,538,491,11 | \$37.371.076.77 | \$36.842.653.18 | \$37,134,896,45  | \$37.087.346.40 | \$37,359,159,09 | \$37,148,558,36 | \$36,927,488,78 | \$37,357,701.06 | \$36,706,610,85 | \$36,845,615,26 |           | N/A                         | \$37,119,963,39 |
| DCG (fill rate)                                        | N/A                   | 96.0%           | 92.4%           | 91.5%           | 91.2%            | 95.9%           | 94.9%           | 94.0%           | 94.7%           | 95.6%           | 94.6%           | 92.9%           |           | N/A                         | 94.0%           |
| Police MTD Availability                                | N/A                   | 87.0%           | 88.0%           | 89.0%           | 89.0%            | 88.0%           | 93.0%           | 88.0%           | 88.0%           | 89.0%           | 89.0%           | 89.0%           |           | N/A                         | 88.8%           |
| Refuse                                                 | N/A                   | 78.0%           | 77.0%           | 75.0%           | 78.0%            | 76.0%           | 78.0%           | 79.0%           | 77.0%           | 78.0%           | 80.0%           | 81.0%           |           | N/A                         | 77.9%           |
|                                                        |                       |                 |                 |                 |                  |                 |                 |                 |                 |                 |                 |                 |           |                             |                 |
|                                                        |                       |                 |                 |                 |                  |                 |                 |                 |                 |                 |                 |                 |           |                             |                 |
| Warehouse Sales & Returns                              |                       |                 |                 |                 |                  |                 |                 |                 |                 |                 |                 |                 |           |                             |                 |
| Returns                                                | -959,112.35           | (\$13,986.73)   | (\$18,694.40)   | (\$7,340.72)    | (\$8,488.28)     | (\$5,034.11)    | (\$6,439.31)    | (\$850,111.13)  | (\$7,652.44)    | (\$5,213.76)    | (\$26,790.48)   | (\$9,360.99)    |           | (\$286,165.86)              | (\$87,192.03)   |
| Issues                                                 | 30,491,251.32         | \$4,732,486.96  | \$3,240,211.49  | \$3,151,764.62  | \$3,001,858.19   | \$1,272,602.96  | \$1,687,148.05  | \$4,327,101.79  | \$2,385,134.59  | \$2,192,811.85  | \$2,385,432.21  | \$2,114,698.61  |           | \$34,263,237.73             | \$2,771,931.94  |
| Salvage                                                |                       |                 |                 |                 |                  |                 |                 |                 |                 |                 |                 |                 |           |                             |                 |
| Overall                                                | \$2,895,972,93        | \$866.473.31    | \$99,162,97     | \$91.075.66     | \$140,717,85     | \$137,987,52    | \$108,996,52    | \$116.678.42    | \$448 485 60    | \$499.004.71    | \$120,728,66    | \$266.661.71    |           | \$1,262,347,15              | \$263.270.27    |
| GSD Stores (707/40 Salvage and Gen Fund 100/40)        | \$1,805,509.09        | \$750.601.28    | \$85,827.63     | \$72,139.23     | \$68,353.24      | \$70.441.20     | \$48,621.51     | \$59,761.14     | \$135,297.74    | \$360.834.51    | \$116,919.92    | \$36,711.69     |           | \$1,985,896.42              | \$164,137.19    |