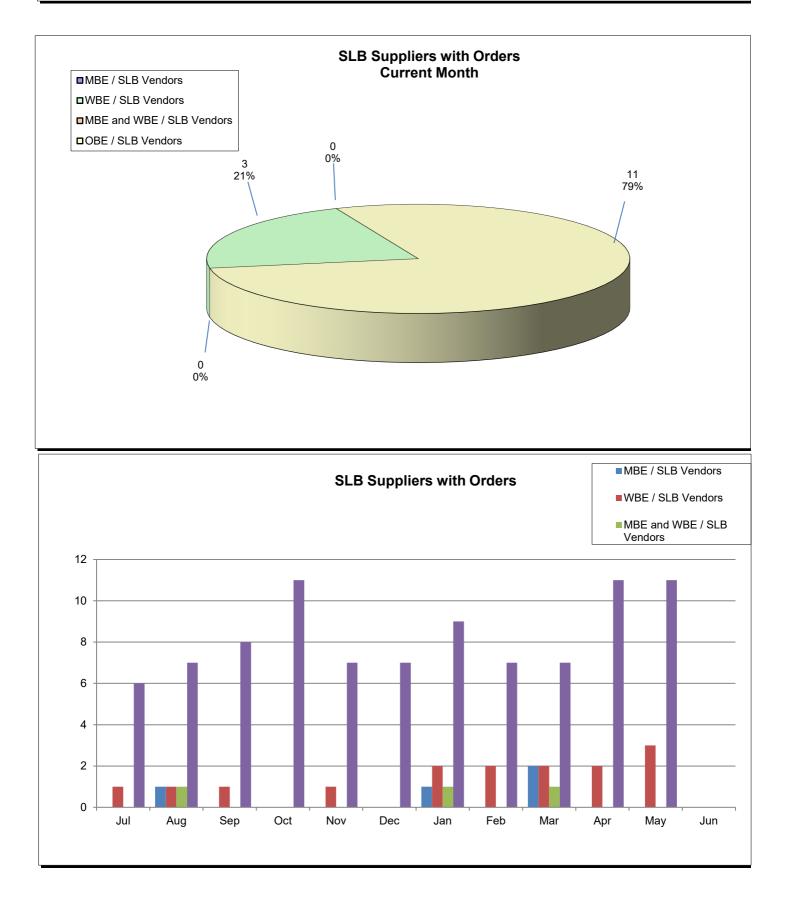

|                                                        | Current YTD<br>Totals | July 2023       | August 2023     | September 2023  | October 2023     | November 2023   | December 2023   | January 2024    | February 2024   | March 2024      | April 2024      | May 2024        | June 2024 | Prior FY<br>Year-End Totals | Average         |
|--------------------------------------------------------|-----------------------|-----------------|-----------------|-----------------|------------------|-----------------|-----------------|-----------------|-----------------|-----------------|-----------------|-----------------|-----------|-----------------------------|-----------------|
| Performance Measures - Contracting/Supplier Mgmt       |                       |                 | Ŭ               |                 |                  |                 |                 |                 |                 |                 |                 |                 |           |                             |                 |
| # Active Contracts                                     | N/A                   | 405             | 420             | 417             | 430              | 418             | 416             | 404             | 412             | 414             | 402             | 401             |           | N/A                         | 413             |
| # Extended Contracts (5%)                              | 24                    | 3               | 3               | 3               | 5                | 3               | 2               | 1               | 0               | 2               | 2               | 0               |           | 417                         | 2               |
| Renewed Contracts (5%)                                 | 192                   | 19              | 14              | 17              | 23               | 12              | 12              | 20              | 18              | 27              | 14              | 16              |           | 186                         | 17              |
| Renew/Replace/Extended (Valid Reason)                  | 216                   | 22              | 17              | 20              | 28               | 15              | 14              | 21              | 18              | 29              | 16              | 16              |           | 186                         | 20              |
| Renew/Replace/Extended (Invalid Reason)                | 355                   | 32              | 21              | 20              | 49               | 20              | 26              | 51              | 35              | 27              | 38              | 36              |           | 417                         | N/A             |
| % Renewed/extended contracts valid                     | N/A                   | 40.0%           | 44.0%           | 50.0%           | 36.0%            | 42.8%           | 35.0%           | 29.2%           | 34.0%           | 52.0%           | 30.0%           | 30.8%           |           | N/A                         | N/A             |
| % ARC Usage                                            | 79.1%                 | 93.9%           | 87.6%           | 83.5%           | 87.9%            | 80.4%           | 42.2%           | 83.4%           | 88.7%           | 85.4%           | 82.8%           | 74.1%           |           | 79.1%                       | 80.9%           |
| \$ ARC Usage                                           | \$785,185,493,09      | \$48,440,817,02 | \$56,145,301,30 | \$58,780,293,93 | \$167,974,276,76 | \$57.053.689.49 | \$55,444,799,51 | \$56,177,937,58 | \$91,610,410,15 | \$60,223,155,90 | \$57.077.478.45 | \$76.257.333.00 |           | \$652,432,969,96            | \$71.380.499.37 |
| Total # of Events Withdrawn                            | 7                     | 0               | 0               | 4               | 3                | 0               | 0               | 0               | 0               | 0               | 0               | 0               |           | 15                          | 1               |
| Total # of Events Closed                               | 1,004                 | 23              | 95              | 84              | 135              | 76              | 77              | 111             | 94              | 87              | 139             | 83              |           | 951                         | 91              |
| Total # of Events Awarded                              | 662                   | 7               | 58              | 48              | 88               | 56              | 52              | 82              | 63              | 57              | 95              | 56              |           | 688                         | 60              |
|                                                        |                       |                 |                 |                 |                  |                 |                 |                 |                 |                 |                 |                 |           |                             |                 |
| # of Suppliers in Database                             | N/A                   | 11,848          | 11,864          | 11,876          | 11,906           | 11,915          | 11,930          | 11,943          | 11,958          | 11,972          | 11,997          | 12,023          |           | N/A                         | 11,930          |
| # of Inactive Suppliers                                | N/A                   | 7,720           | 7,720           | 7,718           | 7,713            | 7,711           | 7,707           | 7,703           | 7,700           | 7,698           | 7,697           | 7,699           |           | N/A                         | 7,708           |
| # of Active Suppliers                                  | N/A                   | 4,128           | 4,144           | 4,158           | 4,193            | 4,204           | 4,223           | 4,240           | 4,258           | 4,274           | 4,300           | 4,324           |           | N/A                         | 4,222           |
| # of Supplier W/ Orders this Month                     | N/A                   | 515             | 663             | 648             | 695              | 565             | 604             | 652             | 649             | 646             | 691             | 721             |           | N/A                         | 641             |
| # of MBE Suppliers W/ Orders this Month                | N/A                   | 6               | 4               | 4               | 6                | 5               | 7               | 6               | 17              | 7               | 6               | 6               |           | N/A                         | 7               |
| # of WBE Suppliers W/ Orders this Month                | N/A                   | 7               | 8               | 9               | 8                | 8               | 9               | 6               | 10              | 8               | 9               | 9               |           | N/A                         | 8               |
| # of DBE Suppliers W/ Orders this Month                | N/A                   | 4               | 5               | 4               | 4                | 4               | 5               | 5               | 6               | 5               | 3               | 5               |           | N/A                         | 5               |
| # of SLB Suppliers W/ Orders this Month                | N/A                   | 7               | 10              | 9               | 11               | 8               | 7               | 13              | 20              | 12              | 13              | 14              |           | N/A                         | 11              |
| Contract Savings (Figure = Annual Cost Saving + Annual |                       |                 |                 |                 |                  |                 |                 |                 |                 |                 |                 |                 |           |                             |                 |
| Reverse Auction for reporting period)                  | \$9,505.80            | \$9,505.80      | \$0.00          | \$0.00          | \$0.00           | \$0.00          | \$0.00          | \$0.00          | \$0.00          | \$0.00          | \$0.00          | \$0.00          |           | \$6,842.50                  | \$864.16        |
| Performance Measures - Operational Efficiency          |                       |                 |                 |                 |                  |                 |                 |                 |                 |                 |                 |                 |           |                             |                 |
| Cycle Count Accuracy                                   | N/A                   | 81.3%           | 84.9%           | 76.4%           | 80.1%            | 79.5%           | 74.8%           | 80.3%           | 80.1%           | 81.1%           | 77.3%           | 79.7%           |           | N/A                         | 79.6%           |
| Dormant \$ Value                                       | N/A                   | \$2,608,714,30  | \$2,652,459,40  | \$2,579,965,85  | \$2,556,332,08   | \$2,537,374,09  | \$2,438,138,81  | \$2.427.689.80  | \$2,414,843,12  | \$2,624,135,08  | \$2,449,649,13  | \$2,444,429,86  |           | N/A                         | \$2,521,248,32  |
| Excess \$ Value                                        | N/A                   | \$10,404,416,24 | \$10,212,659,19 | \$10,181,532,72 | \$10.019.845.05  | \$10,102,096,50 | \$10,480,495,85 | \$10,385,383.02 | \$10.317.579.13 | \$10,424,329.58 | \$10,713,535.84 | \$10,593,202.05 |           | N/A                         | \$10.348.643.20 |
| \$ Value of Total Inventory                            | N/A                   | \$37,538,491,11 | \$37.371.076.77 | \$36.842.653.18 | \$37,134,896,45  | \$37.087.346.40 | \$37,359,159,09 | \$37,148,558,36 | \$36,927,488,78 | \$37,357,701.06 | \$36,706,610,85 | \$36,845,615,26 |           | N/A                         | \$37,119,963,39 |
| DCG (fill rate)                                        | N/A                   | 96.0%           | 92.4%           | 91.5%           | 91.2%            | 95.9%           | 94.9%           | 94.0%           | 94.7%           | 95.6%           | 94.6%           | 92.9%           |           | N/A                         | 94.0%           |
| Police MTD Availability                                | N/A                   | 87.0%           | 88.0%           | 89.0%           | 89.0%            | 88.0%           | 93.0%           | 88.0%           | 88.0%           | 89.0%           | 89.0%           | 89.0%           |           | N/A                         | 88.8%           |
| Refuse                                                 | N/A                   | 78.0%           | 77.0%           | 75.0%           | 78.0%            | 76.0%           | 78.0%           | 79.0%           | 77.0%           | 78.0%           | 80.0%           | 81.0%           |           | N/A                         | 77.9%           |
|                                                        |                       |                 |                 |                 |                  |                 |                 |                 |                 |                 |                 |                 |           |                             |                 |
|                                                        |                       |                 |                 |                 |                  |                 |                 |                 |                 |                 |                 |                 |           |                             |                 |
| Warehouse Sales & Returns                              |                       |                 |                 |                 |                  |                 |                 |                 |                 |                 |                 |                 |           |                             |                 |
| Returns                                                | -959,112.35           | (\$13,986.73)   | (\$18,694.40)   | (\$7,340.72)    | (\$8,488.28)     | (\$5,034.11)    | (\$6,439.31)    | (\$850,111.13)  | (\$7,652.44)    | (\$5,213.76)    | (\$26,790.48)   | (\$9,360.99)    |           | (\$286,165.86)              | (\$87,192.03)   |
| Issues                                                 | 30,491,251.32         | \$4,732,486.96  | \$3,240,211.49  | \$3,151,764.62  | \$3,001,858.19   | \$1,272,602.96  | \$1,687,148.05  | \$4,327,101.79  | \$2,385,134.59  | \$2,192,811.85  | \$2,385,432.21  | \$2,114,698.61  |           | \$34,263,237.73             | \$2,771,931.94  |
| Salvage                                                |                       |                 |                 |                 |                  |                 |                 |                 |                 |                 |                 |                 |           |                             |                 |
| Overall                                                | \$2,895,972,93        | \$866.473.31    | \$99,162,97     | \$91.075.66     | \$140,717,85     | \$137,987,52    | \$108,996,52    | \$116.678.42    | \$448 485 60    | \$499.004.71    | \$120,728,66    | \$266.661.71    |           | \$1,262,347,15              | \$263.270.27    |
| GSD Stores (707/40 Salvage and Gen Fund 100/40)        | \$1,805,509.09        | \$750.601.28    | \$85,827.63     | \$72,139.23     | \$68,353.24      | \$70.441.20     | \$48,621.51     | \$59,761.14     | \$135,297.74    | \$360.834.51    | \$116,919.92    | \$36,711.69     |           | \$1,985,896.42              | \$164,137.19    |