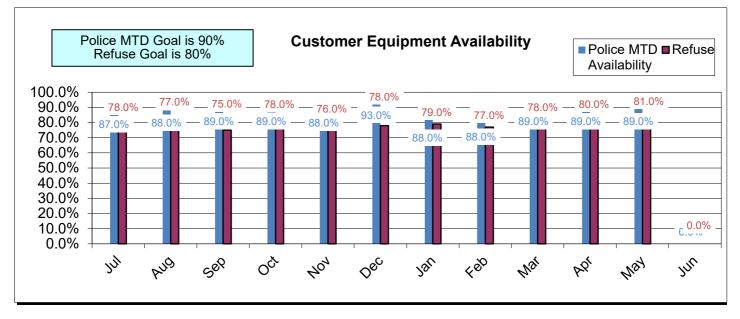

|                                                        | Current YTD<br>Totals | July 2023       | August 2023     | September 2023  | October 2023     | November 2023   | December 2023   | January 2024    | February 2024   | March 2024      | April 2024      | May 2024        | June 2024 | Prior FY<br>Year-End Totals | Average         |
|--------------------------------------------------------|-----------------------|-----------------|-----------------|-----------------|------------------|-----------------|-----------------|-----------------|-----------------|-----------------|-----------------|-----------------|-----------|-----------------------------|-----------------|
| Performance Measures - Contracting/Supplier Mgmt       |                       |                 | Ŭ               |                 |                  |                 |                 |                 |                 |                 |                 |                 |           |                             |                 |
| # Active Contracts                                     | N/A                   | 405             | 420             | 417             | 430              | 418             | 416             | 404             | 412             | 414             | 402             | 401             |           | N/A                         | 413             |
| # Extended Contracts (5%)                              | 24                    | 3               | 3               | 3               | 5                | 3               | 2               | 1               | 0               | 2               | 2               | 0               |           | 417                         | 2               |
| Renewed Contracts (5%)                                 | 192                   | 19              | 14              | 17              | 23               | 12              | 12              | 20              | 18              | 27              | 14              | 16              |           | 186                         | 17              |
| Renew/Replace/Extended (Valid Reason)                  | 216                   | 22              | 17              | 20              | 28               | 15              | 14              | 21              | 18              | 29              | 16              | 16              |           | 186                         | 20              |
| Renew/Replace/Extended (Invalid Reason)                | 355                   | 32              | 21              | 20              | 49               | 20              | 26              | 51              | 35              | 27              | 38              | 36              |           | 417                         | N/A             |
| % Renewed/extended contracts valid                     | N/A                   | 40.0%           | 44.0%           | 50.0%           | 36.0%            | 42.8%           | 35.0%           | 29.2%           | 34.0%           | 52.0%           | 30.0%           | 30.8%           |           | N/A                         | N/A             |
| % ARC Usage                                            | 79.1%                 | 93.9%           | 87.6%           | 83.5%           | 87.9%            | 80.4%           | 42.2%           | 83.4%           | 88.7%           | 85.4%           | 82.8%           | 74.1%           |           | 79.1%                       | 80.9%           |
| \$ ARC Usage                                           | \$785,185,493,09      | \$48,440,817,02 | \$56,145,301,30 | \$58,780,293,93 | \$167,974,276,76 | \$57.053.689.49 | \$55,444,799,51 | \$56,177,937,58 | \$91,610,410,15 | \$60,223,155,90 | \$57.077.478.45 | \$76.257.333.00 |           | \$652,432,969,96            | \$71.380.499.37 |
| Total # of Events Withdrawn                            | 7                     | 0               | 0               | 4               | 3                | 0               | 0               | 0               | 0               | 0               | 0               | 0               |           | 15                          | 1               |
| Total # of Events Closed                               | 1,004                 | 23              | 95              | 84              | 135              | 76              | 77              | 111             | 94              | 87              | 139             | 83              |           | 951                         | 91              |
| Total # of Events Awarded                              | 662                   | 7               | 58              | 48              | 88               | 56              | 52              | 82              | 63              | 57              | 95              | 56              |           | 688                         | 60              |
|                                                        |                       |                 |                 |                 |                  |                 |                 |                 |                 |                 |                 |                 |           |                             |                 |
| # of Suppliers in Database                             | N/A                   | 11,848          | 11,864          | 11,876          | 11,906           | 11,915          | 11,930          | 11,943          | 11,958          | 11,972          | 11,997          | 12,023          |           | N/A                         | 11,930          |
| # of Inactive Suppliers                                | N/A                   | 7,720           | 7,720           | 7,718           | 7,713            | 7,711           | 7,707           | 7,703           | 7,700           | 7,698           | 7,697           | 7,699           |           | N/A                         | 7,708           |
| # of Active Suppliers                                  | N/A                   | 4,128           | 4,144           | 4,158           | 4,193            | 4,204           | 4,223           | 4,240           | 4,258           | 4,274           | 4,300           | 4,324           |           | N/A                         | 4,222           |
| # of Supplier W/ Orders this Month                     | N/A                   | 515             | 663             | 648             | 695              | 565             | 604             | 652             | 649             | 646             | 691             | 721             |           | N/A                         | 641             |
| # of MBE Suppliers W/ Orders this Month                | N/A                   | 6               | 4               | 4               | 6                | 5               | 7               | 6               | 17              | 7               | 6               | 6               |           | N/A                         | 7               |
| # of WBE Suppliers W/ Orders this Month                | N/A                   | 7               | 8               | 9               | 8                | 8               | 9               | 6               | 10              | 8               | 9               | 9               |           | N/A                         | 8               |
| # of DBE Suppliers W/ Orders this Month                | N/A                   | 4               | 5               | 4               | 4                | 4               | 5               | 5               | 6               | 5               | 3               | 5               |           | N/A                         | 5               |
| # of SLB Suppliers W/ Orders this Month                | N/A                   | 7               | 10              | 9               | 11               | 8               | 7               | 13              | 20              | 12              | 13              | 14              |           | N/A                         | 11              |
| Contract Savings (Figure = Annual Cost Saving + Annual |                       |                 |                 |                 |                  |                 |                 |                 |                 |                 |                 |                 |           |                             |                 |
| Reverse Auction for reporting period)                  | \$9,505.80            | \$9,505.80      | \$0.00          | \$0.00          | \$0.00           | \$0.00          | \$0.00          | \$0.00          | \$0.00          | \$0.00          | \$0.00          | \$0.00          |           | \$6,842.50                  | \$864.16        |
| Performance Measures - Operational Efficiency          |                       |                 |                 |                 |                  |                 |                 |                 |                 |                 |                 |                 |           |                             |                 |
| Cycle Count Accuracy                                   | N/A                   | 81.3%           | 84.9%           | 76.4%           | 80.1%            | 79.5%           | 74.8%           | 80.3%           | 80.1%           | 81.1%           | 77.3%           | 79.7%           |           | N/A                         | 79.6%           |
| Dormant \$ Value                                       | N/A                   | \$2,608,714,30  | \$2,652,459,40  | \$2,579,965,85  | \$2,556,332,08   | \$2,537,374,09  | \$2,438,138,81  | \$2.427.689.80  | \$2,414,843,12  | \$2,624,135,08  | \$2,449,649,13  | \$2,444,429,86  |           | N/A                         | \$2,521,248,32  |
| Excess \$ Value                                        | N/A                   | \$10,404,416,24 | \$10,212,659,19 | \$10,181,532,72 | \$10.019.845.05  | \$10,102,096,50 | \$10,480,495,85 | \$10,385,383.02 | \$10.317.579.13 | \$10,424,329.58 | \$10,713,535.84 | \$10,593,202.05 |           | N/A                         | \$10.348.643.20 |
| \$ Value of Total Inventory                            | N/A                   | \$37,538,491,11 | \$37.371.076.77 | \$36.842.653.18 | \$37,134,896,45  | \$37.087.346.40 | \$37,359,159,09 | \$37,148,558,36 | \$36,927,488,78 | \$37,357,701.06 | \$36,706,610,85 | \$36,845,615,26 |           | N/A                         | \$37,119,963,39 |
| DCG (fill rate)                                        | N/A                   | 96.0%           | 92.4%           | 91.5%           | 91.2%            | 95.9%           | 94.9%           | 94.0%           | 94.7%           | 95.6%           | 94.6%           | 92.9%           |           | N/A                         | 94.0%           |
| Police MTD Availability                                | N/A                   | 87.0%           | 88.0%           | 89.0%           | 89.0%            | 88.0%           | 93.0%           | 88.0%           | 88.0%           | 89.0%           | 89.0%           | 89.0%           |           | N/A                         | 88.8%           |
| Refuse                                                 | N/A                   | 78.0%           | 77.0%           | 75.0%           | 78.0%            | 76.0%           | 78.0%           | 79.0%           | 77.0%           | 78.0%           | 80.0%           | 81.0%           |           | N/A                         | 77.9%           |
|                                                        |                       |                 |                 |                 |                  |                 |                 |                 |                 |                 |                 |                 |           |                             |                 |
|                                                        |                       |                 |                 |                 |                  |                 |                 |                 |                 |                 |                 |                 |           |                             |                 |
| Warehouse Sales & Returns                              |                       |                 |                 |                 |                  |                 |                 |                 |                 |                 |                 |                 |           |                             |                 |
| Returns                                                | -959,112.35           | (\$13,986.73)   | (\$18,694.40)   | (\$7,340.72)    | (\$8,488.28)     | (\$5,034.11)    | (\$6,439.31)    | (\$850,111.13)  | (\$7,652.44)    | (\$5,213.76)    | (\$26,790.48)   | (\$9,360.99)    |           | (\$286,165.86)              | (\$87,192.03)   |
| Issues                                                 | 30,491,251.32         | \$4,732,486.96  | \$3,240,211.49  | \$3,151,764.62  | \$3,001,858.19   | \$1,272,602.96  | \$1,687,148.05  | \$4,327,101.79  | \$2,385,134.59  | \$2,192,811.85  | \$2,385,432.21  | \$2,114,698.61  |           | \$34,263,237.73             | \$2,771,931.94  |
| Salvage                                                |                       |                 |                 |                 |                  |                 |                 |                 |                 |                 |                 |                 |           |                             |                 |
| Overall                                                | \$2,895,972,93        | \$866.473.31    | \$99,162,97     | \$91.075.66     | \$140,717,85     | \$137,987,52    | \$108,996,52    | \$116.678.42    | \$448 485 60    | \$499.004.71    | \$120,728,66    | \$266.661.71    |           | \$1,262,347,15              | \$263.270.27    |
| GSD Stores (707/40 Salvage and Gen Fund 100/40)        | \$1,805,509.09        | \$750.601.28    | \$85,827.63     | \$72,139.23     | \$68,353.24      | \$70.441.20     | \$48,621.51     | \$59,761.14     | \$135,297.74    | \$360.834.51    | \$116,919.92    | \$36,711.69     |           | \$1,985,896.42              | \$164,137.19    |