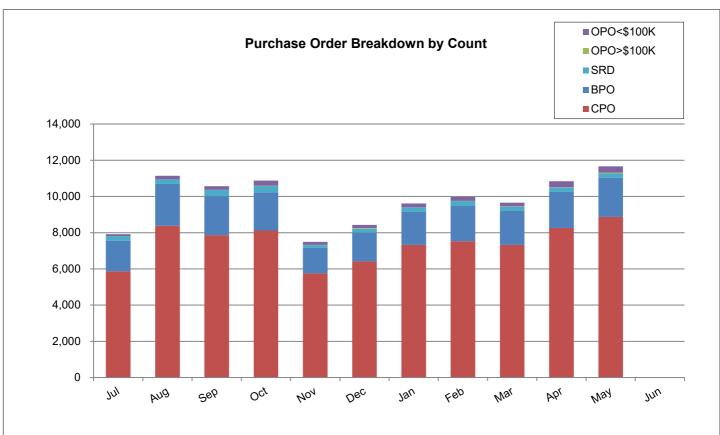

|                                                        | Current YTD<br>Totals | July 2023       | August 2023     | September 2023  | October 2023     | November 2023   | December 2023   | January 2024    | February 2024   | March 2024      | April 2024      | May 2024        | June 2024 | Prior FY<br>Year-End Totals | Average         |
|--------------------------------------------------------|-----------------------|-----------------|-----------------|-----------------|------------------|-----------------|-----------------|-----------------|-----------------|-----------------|-----------------|-----------------|-----------|-----------------------------|-----------------|
| Performance Measures - Contracting/Supplier Mgmt       |                       |                 | Ŭ               |                 |                  |                 |                 |                 |                 |                 |                 |                 |           |                             |                 |
| # Active Contracts                                     | N/A                   | 405             | 420             | 417             | 430              | 418             | 416             | 404             | 412             | 414             | 402             | 401             |           | N/A                         | 413             |
| # Extended Contracts (5%)                              | 24                    | 3               | 3               | 3               | 5                | 3               | 2               | 1               | 0               | 2               | 2               | 0               |           | 417                         | 2               |
| Renewed Contracts (5%)                                 | 192                   | 19              | 14              | 17              | 23               | 12              | 12              | 20              | 18              | 27              | 14              | 16              |           | 186                         | 17              |
| Renew/Replace/Extended (Valid Reason)                  | 216                   | 22              | 17              | 20              | 28               | 15              | 14              | 21              | 18              | 29              | 16              | 16              |           | 186                         | 20              |
| Renew/Replace/Extended (Invalid Reason)                | 355                   | 32              | 21              | 20              | 49               | 20              | 26              | 51              | 35              | 27              | 38              | 36              |           | 417                         | N/A             |
| % Renewed/extended contracts valid                     | N/A                   | 40.0%           | 44.0%           | 50.0%           | 36.0%            | 42.8%           | 35.0%           | 29.2%           | 34.0%           | 52.0%           | 30.0%           | 30.8%           |           | N/A                         | N/A             |
| % ARC Usage                                            | 79.1%                 | 93.9%           | 87.6%           | 83.5%           | 87.9%            | 80.4%           | 42.2%           | 83.4%           | 88.7%           | 85.4%           | 82.8%           | 74.1%           |           | 79.1%                       | 80.9%           |
| \$ ARC Usage                                           | \$785,185,493,09      | \$48,440,817,02 | \$56,145,301,30 | \$58,780,293,93 | \$167,974,276,76 | \$57.053.689.49 | \$55,444,799,51 | \$56,177,937,58 | \$91,610,410,15 | \$60,223,155,90 | \$57.077.478.45 | \$76.257.333.00 |           | \$652,432,969,96            | \$71.380.499.37 |
| Total # of Events Withdrawn                            | 7                     | 0               | 0               | 4               | 3                | 0               | 0               | 0               | 0               | 0               | 0               | 0               |           | 15                          | 1               |
| Total # of Events Closed                               | 1,004                 | 23              | 95              | 84              | 135              | 76              | 77              | 111             | 94              | 87              | 139             | 83              |           | 951                         | 91              |
| Total # of Events Awarded                              | 662                   | 7               | 58              | 48              | 88               | 56              | 52              | 82              | 63              | 57              | 95              | 56              |           | 688                         | 60              |
|                                                        |                       |                 |                 |                 |                  |                 |                 |                 |                 |                 |                 |                 |           |                             |                 |
| # of Suppliers in Database                             | N/A                   | 11,848          | 11,864          | 11,876          | 11,906           | 11,915          | 11,930          | 11,943          | 11,958          | 11,972          | 11,997          | 12,023          |           | N/A                         | 11,930          |
| # of Inactive Suppliers                                | N/A                   | 7,720           | 7,720           | 7,718           | 7,713            | 7,711           | 7,707           | 7,703           | 7,700           | 7,698           | 7,697           | 7,699           |           | N/A                         | 7,708           |
| # of Active Suppliers                                  | N/A                   | 4,128           | 4,144           | 4,158           | 4,193            | 4,204           | 4,223           | 4,240           | 4,258           | 4,274           | 4,300           | 4,324           |           | N/A                         | 4,222           |
| # of Supplier W/ Orders this Month                     | N/A                   | 515             | 663             | 648             | 695              | 565             | 604             | 652             | 649             | 646             | 691             | 721             |           | N/A                         | 641             |
| # of MBE Suppliers W/ Orders this Month                | N/A                   | 6               | 4               | 4               | 6                | 5               | 7               | 6               | 17              | 7               | 6               | 6               |           | N/A                         | 7               |
| # of WBE Suppliers W/ Orders this Month                | N/A                   | 7               | 8               | 9               | 8                | 8               | 9               | 6               | 10              | 8               | 9               | 9               |           | N/A                         | 8               |
| # of DBE Suppliers W/ Orders this Month                | N/A                   | 4               | 5               | 4               | 4                | 4               | 5               | 5               | 6               | 5               | 3               | 5               |           | N/A                         | 5               |
| # of SLB Suppliers W/ Orders this Month                | N/A                   | 7               | 10              | 9               | 11               | 8               | 7               | 13              | 20              | 12              | 13              | 14              |           | N/A                         | 11              |
| Contract Savings (Figure = Annual Cost Saving + Annual |                       |                 |                 |                 |                  |                 |                 |                 |                 |                 |                 |                 |           |                             |                 |
| Reverse Auction for reporting period)                  | \$9,505.80            | \$9,505.80      | \$0.00          | \$0.00          | \$0.00           | \$0.00          | \$0.00          | \$0.00          | \$0.00          | \$0.00          | \$0.00          | \$0.00          |           | \$6,842.50                  | \$864.16        |
| Performance Measures - Operational Efficiency          |                       |                 |                 |                 |                  |                 |                 |                 |                 |                 |                 |                 |           |                             |                 |
| Cycle Count Accuracy                                   | N/A                   | 81.3%           | 84.9%           | 76.4%           | 80.1%            | 79.5%           | 74.8%           | 80.3%           | 80.1%           | 81.1%           | 77.3%           | 79.7%           |           | N/A                         | 79.6%           |
| Dormant \$ Value                                       | N/A                   | \$2,608,714,30  | \$2,652,459,40  | \$2,579,965,85  | \$2,556,332,08   | \$2,537,374,09  | \$2,438,138,81  | \$2.427.689.80  | \$2,414,843,12  | \$2,624,135,08  | \$2,449,649,13  | \$2,444,429,86  |           | N/A                         | \$2,521,248,32  |
| Excess \$ Value                                        | N/A                   | \$10,404,416,24 | \$10,212,659,19 | \$10,181,532,72 | \$10.019.845.05  | \$10,102,096,50 | \$10,480,495,85 | \$10,385,383.02 | \$10.317.579.13 | \$10,424,329.58 | \$10,713,535.84 | \$10,593,202.05 |           | N/A                         | \$10.348.643.20 |
| \$ Value of Total Inventory                            | N/A                   | \$37,538,491,11 | \$37.371.076.77 | \$36.842.653.18 | \$37,134,896,45  | \$37.087.346.40 | \$37,359,159,09 | \$37,148,558,36 | \$36,927,488,78 | \$37,357,701.06 | \$36,706,610,85 | \$36,845,615,26 |           | N/A                         | \$37,119,963,39 |
| DCG (fill rate)                                        | N/A                   | 96.0%           | 92.4%           | 91.5%           | 91.2%            | 95.9%           | 94.9%           | 94.0%           | 94.7%           | 95.6%           | 94.6%           | 92.9%           |           | N/A                         | 94.0%           |
| Police MTD Availability                                | N/A                   | 87.0%           | 88.0%           | 89.0%           | 89.0%            | 88.0%           | 93.0%           | 88.0%           | 88.0%           | 89.0%           | 89.0%           | 89.0%           |           | N/A                         | 88.8%           |
| Refuse                                                 | N/A                   | 78.0%           | 77.0%           | 75.0%           | 78.0%            | 76.0%           | 78.0%           | 79.0%           | 77.0%           | 78.0%           | 80.0%           | 81.0%           |           | N/A                         | 77.9%           |
|                                                        |                       |                 |                 |                 |                  |                 |                 |                 |                 |                 |                 |                 |           |                             |                 |
|                                                        |                       |                 |                 |                 |                  |                 |                 |                 |                 |                 |                 |                 |           |                             |                 |
| Warehouse Sales & Returns                              |                       |                 |                 |                 |                  |                 |                 |                 |                 |                 |                 |                 |           |                             |                 |
| Returns                                                | -959,112.35           | (\$13,986.73)   | (\$18,694.40)   | (\$7,340.72)    | (\$8,488.28)     | (\$5,034.11)    | (\$6,439.31)    | (\$850,111.13)  | (\$7,652.44)    | (\$5,213.76)    | (\$26,790.48)   | (\$9,360.99)    |           | (\$286,165.86)              | (\$87,192.03)   |
| Issues                                                 | 30,491,251.32         | \$4,732,486.96  | \$3,240,211.49  | \$3,151,764.62  | \$3,001,858.19   | \$1,272,602.96  | \$1,687,148.05  | \$4,327,101.79  | \$2,385,134.59  | \$2,192,811.85  | \$2,385,432.21  | \$2,114,698.61  |           | \$34,263,237.73             | \$2,771,931.94  |
| Salvage                                                |                       |                 |                 |                 |                  |                 |                 |                 |                 |                 |                 |                 |           |                             |                 |
| Overall                                                | \$2,895,972,93        | \$866.473.31    | \$99,162,97     | \$91.075.66     | \$140,717,85     | \$137,987,52    | \$108,996,52    | \$116.678.42    | \$448 485 60    | \$499.004.71    | \$120,728,66    | \$266.661.71    |           | \$1,262,347,15              | \$263.270.27    |
| GSD Stores (707/40 Salvage and Gen Fund 100/40)        | \$1,805,509.09        | \$750.601.28    | \$85,827.63     | \$72,139.23     | \$68,353.24      | \$70.441.20     | \$48,621.51     | \$59,761.14     | \$135,297.74    | \$360.834.51    | \$116,919.92    | \$36,711.69     |           | \$1,985,896.42              | \$164,137.19    |