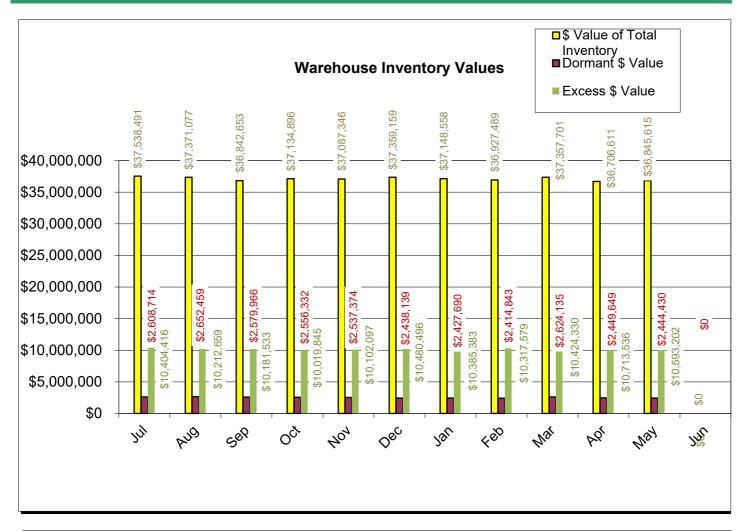

|                                                        | Current YTD<br>Totals | July 2023       | August 2023     | September 2023  | October 2023     | November 2023   | December 2023   | January 2024    | February 2024   | March 2024      | April 2024      | May 2024        | June 2024 | Prior FY<br>Year-End Totals | Average         |
|--------------------------------------------------------|-----------------------|-----------------|-----------------|-----------------|------------------|-----------------|-----------------|-----------------|-----------------|-----------------|-----------------|-----------------|-----------|-----------------------------|-----------------|
| Performance Measures - Contracting/Supplier Mgmt       |                       |                 | Ŭ               |                 |                  |                 |                 |                 |                 |                 |                 |                 |           |                             |                 |
| # Active Contracts                                     | N/A                   | 405             | 420             | 417             | 430              | 418             | 416             | 404             | 412             | 414             | 402             | 401             |           | N/A                         | 413             |
| # Extended Contracts (5%)                              | 24                    | 3               | 3               | 3               | 5                | 3               | 2               | 1               | 0               | 2               | 2               | 0               |           | 417                         | 2               |
| Renewed Contracts (5%)                                 | 192                   | 19              | 14              | 17              | 23               | 12              | 12              | 20              | 18              | 27              | 14              | 16              |           | 186                         | 17              |
| Renew/Replace/Extended (Valid Reason)                  | 216                   | 22              | 17              | 20              | 28               | 15              | 14              | 21              | 18              | 29              | 16              | 16              |           | 186                         | 20              |
| Renew/Replace/Extended (Invalid Reason)                | 355                   | 32              | 21              | 20              | 49               | 20              | 26              | 51              | 35              | 27              | 38              | 36              |           | 417                         | N/A             |
| % Renewed/extended contracts valid                     | N/A                   | 40.0%           | 44.0%           | 50.0%           | 36.0%            | 42.8%           | 35.0%           | 29.2%           | 34.0%           | 52.0%           | 30.0%           | 30.8%           |           | N/A                         | N/A             |
| % ARC Usage                                            | 79.1%                 | 93.9%           | 87.6%           | 83.5%           | 87.9%            | 80.4%           | 42.2%           | 83.4%           | 88.7%           | 85.4%           | 82.8%           | 74.1%           |           | 79.1%                       | 80.9%           |
| \$ ARC Usage                                           | \$785,185,493,09      | \$48,440,817,02 | \$56,145,301,30 | \$58,780,293,93 | \$167,974,276,76 | \$57.053.689.49 | \$55,444,799,51 | \$56,177,937,58 | \$91,610,410,15 | \$60,223,155,90 | \$57.077.478.45 | \$76.257.333.00 |           | \$652,432,969,96            | \$71.380.499.37 |
| Total # of Events Withdrawn                            | 7                     | 0               | 0               | 4               | 3                | 0               | 0               | 0               | 0               | 0               | 0               | 0               |           | 15                          | 1               |
| Total # of Events Closed                               | 1,004                 | 23              | 95              | 84              | 135              | 76              | 77              | 111             | 94              | 87              | 139             | 83              |           | 951                         | 91              |
| Total # of Events Awarded                              | 662                   | 7               | 58              | 48              | 88               | 56              | 52              | 82              | 63              | 57              | 95              | 56              |           | 688                         | 60              |
|                                                        |                       |                 |                 |                 |                  |                 |                 |                 |                 |                 |                 |                 |           |                             |                 |
| # of Suppliers in Database                             | N/A                   | 11,848          | 11,864          | 11,876          | 11,906           | 11,915          | 11,930          | 11,943          | 11,958          | 11,972          | 11,997          | 12,023          |           | N/A                         | 11,930          |
| # of Inactive Suppliers                                | N/A                   | 7,720           | 7,720           | 7,718           | 7,713            | 7,711           | 7,707           | 7,703           | 7,700           | 7,698           | 7,697           | 7,699           |           | N/A                         | 7,708           |
| # of Active Suppliers                                  | N/A                   | 4,128           | 4,144           | 4,158           | 4,193            | 4,204           | 4,223           | 4,240           | 4,258           | 4,274           | 4,300           | 4,324           |           | N/A                         | 4,222           |
| # of Supplier W/ Orders this Month                     | N/A                   | 515             | 663             | 648             | 695              | 565             | 604             | 652             | 649             | 646             | 691             | 721             |           | N/A                         | 641             |
| # of MBE Suppliers W/ Orders this Month                | N/A                   | 6               | 4               | 4               | 6                | 5               | 7               | 6               | 17              | 7               | 6               | 6               |           | N/A                         | 7               |
| # of WBE Suppliers W/ Orders this Month                | N/A                   | 7               | 8               | 9               | 8                | 8               | 9               | 6               | 10              | 8               | 9               | 9               |           | N/A                         | 8               |
| # of DBE Suppliers W/ Orders this Month                | N/A                   | 4               | 5               | 4               | 4                | 4               | 5               | 5               | 6               | 5               | 3               | 5               |           | N/A                         | 5               |
| # of SLB Suppliers W/ Orders this Month                | N/A                   | 7               | 10              | 9               | 11               | 8               | 7               | 13              | 20              | 12              | 13              | 14              |           | N/A                         | 11              |
| Contract Savings (Figure = Annual Cost Saving + Annual |                       |                 |                 |                 |                  |                 |                 |                 |                 |                 |                 |                 |           |                             |                 |
| Reverse Auction for reporting period)                  | \$9,505.80            | \$9,505.80      | \$0.00          | \$0.00          | \$0.00           | \$0.00          | \$0.00          | \$0.00          | \$0.00          | \$0.00          | \$0.00          | \$0.00          |           | \$6,842.50                  | \$864.16        |
| Performance Measures - Operational Efficiency          |                       |                 |                 |                 |                  |                 |                 |                 |                 |                 |                 |                 |           |                             |                 |
| Cycle Count Accuracy                                   | N/A                   | 81.3%           | 84.9%           | 76.4%           | 80.1%            | 79.5%           | 74.8%           | 80.3%           | 80.1%           | 81.1%           | 77.3%           | 79.7%           |           | N/A                         | 79.6%           |
| Dormant \$ Value                                       | N/A                   | \$2,608,714,30  | \$2,652,459,40  | \$2,579,965,85  | \$2,556,332,08   | \$2,537,374,09  | \$2,438,138,81  | \$2.427.689.80  | \$2,414,843,12  | \$2,624,135,08  | \$2,449,649,13  | \$2,444,429,86  |           | N/A                         | \$2,521,248,32  |
| Excess \$ Value                                        | N/A                   | \$10,404,416,24 | \$10,212,659,19 | \$10,181,532,72 | \$10.019.845.05  | \$10,102,096,50 | \$10,480,495,85 | \$10,385,383.02 | \$10.317.579.13 | \$10,424,329.58 | \$10,713,535.84 | \$10,593,202.05 |           | N/A                         | \$10.348.643.20 |
| \$ Value of Total Inventory                            | N/A                   | \$37,538,491,11 | \$37.371.076.77 | \$36.842.653.18 | \$37,134,896,45  | \$37.087.346.40 | \$37,359,159,09 | \$37,148,558,36 | \$36,927,488,78 | \$37,357,701.06 | \$36,706,610,85 | \$36,845,615,26 |           | N/A                         | \$37,119,963,39 |
| DCG (fill rate)                                        | N/A                   | 96.0%           | 92.4%           | 91.5%           | 91.2%            | 95.9%           | 94.9%           | 94.0%           | 94.7%           | 95.6%           | 94.6%           | 92.9%           |           | N/A                         | 94.0%           |
| Police MTD Availability                                | N/A                   | 87.0%           | 88.0%           | 89.0%           | 89.0%            | 88.0%           | 93.0%           | 88.0%           | 88.0%           | 89.0%           | 89.0%           | 89.0%           |           | N/A                         | 88.8%           |
| Refuse                                                 | N/A                   | 78.0%           | 77.0%           | 75.0%           | 78.0%            | 76.0%           | 78.0%           | 79.0%           | 77.0%           | 78.0%           | 80.0%           | 81.0%           |           | N/A                         | 77.9%           |
|                                                        |                       |                 |                 |                 |                  |                 |                 |                 |                 |                 |                 |                 |           |                             |                 |
|                                                        |                       |                 |                 |                 |                  |                 |                 |                 |                 |                 |                 |                 |           |                             |                 |
| Warehouse Sales & Returns                              |                       |                 |                 |                 |                  |                 |                 |                 |                 |                 |                 |                 |           |                             |                 |
| Returns                                                | -959,112.35           | (\$13,986.73)   | (\$18,694.40)   | (\$7,340.72)    | (\$8,488.28)     | (\$5,034.11)    | (\$6,439.31)    | (\$850,111.13)  | (\$7,652.44)    | (\$5,213.76)    | (\$26,790.48)   | (\$9,360.99)    |           | (\$286,165.86)              | (\$87,192.03)   |
| Issues                                                 | 30,491,251.32         | \$4,732,486.96  | \$3,240,211.49  | \$3,151,764.62  | \$3,001,858.19   | \$1,272,602.96  | \$1,687,148.05  | \$4,327,101.79  | \$2,385,134.59  | \$2,192,811.85  | \$2,385,432.21  | \$2,114,698.61  |           | \$34,263,237.73             | \$2,771,931.94  |
| Salvage                                                |                       |                 |                 |                 |                  |                 |                 |                 |                 |                 |                 |                 |           |                             |                 |
| Overall                                                | \$2,895,972,93        | \$866.473.31    | \$99,162,97     | \$91.075.66     | \$140,717,85     | \$137,987,52    | \$108,996,52    | \$116.678.42    | \$448 485 60    | \$499.004.71    | \$120,728,66    | \$266.661.71    |           | \$1,262,347,15              | \$263.270.27    |
| GSD Stores (707/40 Salvage and Gen Fund 100/40)        | \$1,805,509.09        | \$750.601.28    | \$85,827.63     | \$72,139.23     | \$68,353.24      | \$70.441.20     | \$48,621.51     | \$59,761.14     | \$135,297.74    | \$360.834.51    | \$116,919.92    | \$36,711.69     |           | \$1,985,896.42              | \$164,137.19    |