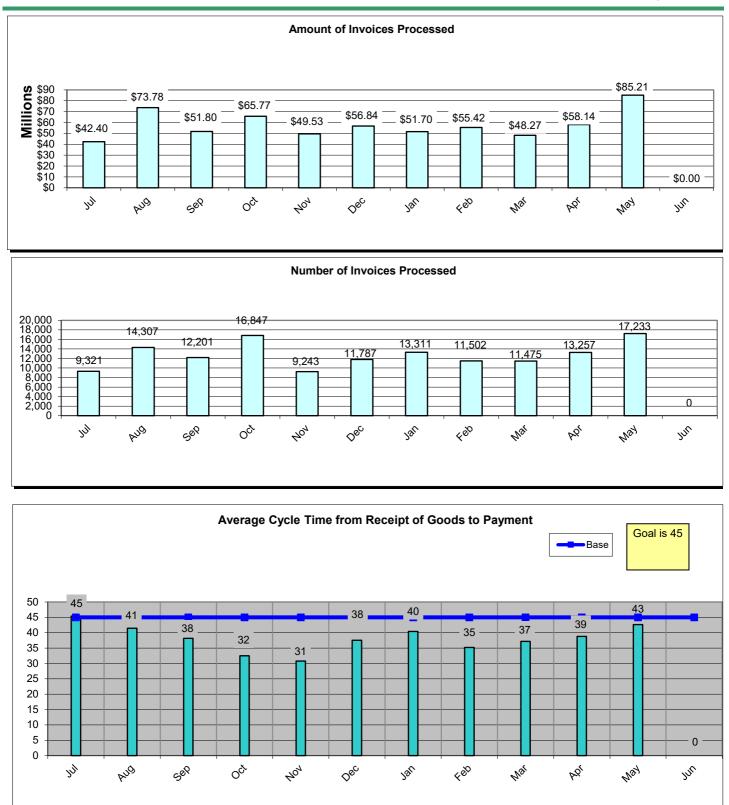

|                                                        | Current YTD<br>Totals | July 2023       | August 2023     | September 2023  | October 2023     | November 2023   | December 2023   | January 2024    | February 2024   | March 2024      | April 2024      | May 2024        | June 2024 | Prior FY<br>Year-End Totals | Average         |
|--------------------------------------------------------|-----------------------|-----------------|-----------------|-----------------|------------------|-----------------|-----------------|-----------------|-----------------|-----------------|-----------------|-----------------|-----------|-----------------------------|-----------------|
| Performance Measures - Contracting/Supplier Mgmt       |                       |                 | Ŭ               |                 |                  |                 |                 |                 |                 |                 |                 |                 |           |                             |                 |
| # Active Contracts                                     | N/A                   | 405             | 420             | 417             | 430              | 418             | 416             | 404             | 412             | 414             | 402             | 401             |           | N/A                         | 413             |
| # Extended Contracts (5%)                              | 24                    | 3               | 3               | 3               | 5                | 3               | 2               | 1               | 0               | 2               | 2               | 0               |           | 417                         | 2               |
| Renewed Contracts (5%)                                 | 192                   | 19              | 14              | 17              | 23               | 12              | 12              | 20              | 18              | 27              | 14              | 16              |           | 186                         | 17              |
| Renew/Replace/Extended (Valid Reason)                  | 216                   | 22              | 17              | 20              | 28               | 15              | 14              | 21              | 18              | 29              | 16              | 16              |           | 186                         | 20              |
| Renew/Replace/Extended (Invalid Reason)                | 355                   | 32              | 21              | 20              | 49               | 20              | 26              | 51              | 35              | 27              | 38              | 36              |           | 417                         | N/A             |
| % Renewed/extended contracts valid                     | N/A                   | 40.0%           | 44.0%           | 50.0%           | 36.0%            | 42.8%           | 35.0%           | 29.2%           | 34.0%           | 52.0%           | 30.0%           | 30.8%           |           | N/A                         | N/A             |
| % ARC Usage                                            | 79.1%                 | 93.9%           | 87.6%           | 83.5%           | 87.9%            | 80.4%           | 42.2%           | 83.4%           | 88.7%           | 85.4%           | 82.8%           | 74.1%           |           | 79.1%                       | 80.9%           |
| \$ ARC Usage                                           | \$785,185,493,09      | \$48,440,817,02 | \$56,145,301,30 | \$58,780,293,93 | \$167,974,276,76 | \$57.053.689.49 | \$55,444,799,51 | \$56,177,937,58 | \$91,610,410,15 | \$60,223,155,90 | \$57.077.478.45 | \$76.257.333.00 |           | \$652,432,969,96            | \$71.380.499.37 |
| Total # of Events Withdrawn                            | 7                     | 0               | 0               | 4               | 3                | 0               | 0               | 0               | 0               | 0               | 0               | 0               |           | 15                          | 1               |
| Total # of Events Closed                               | 1,004                 | 23              | 95              | 84              | 135              | 76              | 77              | 111             | 94              | 87              | 139             | 83              |           | 951                         | 91              |
| Total # of Events Awarded                              | 662                   | 7               | 58              | 48              | 88               | 56              | 52              | 82              | 63              | 57              | 95              | 56              |           | 688                         | 60              |
|                                                        |                       |                 |                 |                 |                  |                 |                 |                 |                 |                 |                 |                 |           |                             |                 |
| # of Suppliers in Database                             | N/A                   | 11,848          | 11,864          | 11,876          | 11,906           | 11,915          | 11,930          | 11,943          | 11,958          | 11,972          | 11,997          | 12,023          |           | N/A                         | 11,930          |
| # of Inactive Suppliers                                | N/A                   | 7,720           | 7,720           | 7,718           | 7,713            | 7,711           | 7,707           | 7,703           | 7,700           | 7,698           | 7,697           | 7,699           |           | N/A                         | 7,708           |
| # of Active Suppliers                                  | N/A                   | 4,128           | 4,144           | 4,158           | 4,193            | 4,204           | 4,223           | 4,240           | 4,258           | 4,274           | 4,300           | 4,324           |           | N/A                         | 4,222           |
| # of Supplier W/ Orders this Month                     | N/A                   | 515             | 663             | 648             | 695              | 565             | 604             | 652             | 649             | 646             | 691             | 721             |           | N/A                         | 641             |
| # of MBE Suppliers W/ Orders this Month                | N/A                   | 6               | 4               | 4               | 6                | 5               | 7               | 6               | 17              | 7               | 6               | 6               |           | N/A                         | 7               |
| # of WBE Suppliers W/ Orders this Month                | N/A                   | 7               | 8               | 9               | 8                | 8               | 9               | 6               | 10              | 8               | 9               | 9               |           | N/A                         | 8               |
| # of DBE Suppliers W/ Orders this Month                | N/A                   | 4               | 5               | 4               | 4                | 4               | 5               | 5               | 6               | 5               | 3               | 5               |           | N/A                         | 5               |
| # of SLB Suppliers W/ Orders this Month                | N/A                   | 7               | 10              | 9               | 11               | 8               | 7               | 13              | 20              | 12              | 13              | 14              |           | N/A                         | 11              |
| Contract Savings (Figure = Annual Cost Saving + Annual |                       |                 |                 |                 |                  |                 |                 |                 |                 |                 |                 |                 |           |                             |                 |
| Reverse Auction for reporting period)                  | \$9,505.80            | \$9,505.80      | \$0.00          | \$0.00          | \$0.00           | \$0.00          | \$0.00          | \$0.00          | \$0.00          | \$0.00          | \$0.00          | \$0.00          |           | \$6,842.50                  | \$864.16        |
| Performance Measures - Operational Efficiency          |                       |                 |                 |                 |                  |                 |                 |                 |                 |                 |                 |                 |           |                             |                 |
| Cycle Count Accuracy                                   | N/A                   | 81.3%           | 84.9%           | 76.4%           | 80.1%            | 79.5%           | 74.8%           | 80.3%           | 80.1%           | 81.1%           | 77.3%           | 79.7%           |           | N/A                         | 79.6%           |
| Dormant \$ Value                                       | N/A                   | \$2,608,714,30  | \$2,652,459,40  | \$2,579,965,85  | \$2,556,332,08   | \$2,537,374,09  | \$2,438,138,81  | \$2.427.689.80  | \$2,414,843,12  | \$2,624,135,08  | \$2,449,649,13  | \$2,444,429,86  |           | N/A                         | \$2,521,248,32  |
| Excess \$ Value                                        | N/A                   | \$10,404,416,24 | \$10,212,659,19 | \$10,181,532,72 | \$10.019.845.05  | \$10,102,096,50 | \$10,480,495,85 | \$10,385,383.02 | \$10.317.579.13 | \$10,424,329.58 | \$10,713,535.84 | \$10,593,202.05 |           | N/A                         | \$10.348.643.20 |
| \$ Value of Total Inventory                            | N/A                   | \$37,538,491,11 | \$37.371.076.77 | \$36.842.653.18 | \$37,134,896,45  | \$37.087.346.40 | \$37,359,159,09 | \$37,148,558,36 | \$36,927,488,78 | \$37,357,701.06 | \$36,706,610,85 | \$36,845,615,26 |           | N/A                         | \$37,119,963,39 |
| DCG (fill rate)                                        | N/A                   | 96.0%           | 92.4%           | 91.5%           | 91.2%            | 95.9%           | 94.9%           | 94.0%           | 94.7%           | 95.6%           | 94.6%           | 92.9%           |           | N/A                         | 94.0%           |
| Police MTD Availability                                | N/A                   | 87.0%           | 88.0%           | 89.0%           | 89.0%            | 88.0%           | 93.0%           | 88.0%           | 88.0%           | 89.0%           | 89.0%           | 89.0%           |           | N/A                         | 88.8%           |
| Refuse                                                 | N/A                   | 78.0%           | 77.0%           | 75.0%           | 78.0%            | 76.0%           | 78.0%           | 79.0%           | 77.0%           | 78.0%           | 80.0%           | 81.0%           |           | N/A                         | 77.9%           |
|                                                        |                       |                 |                 |                 |                  |                 |                 |                 |                 |                 |                 |                 |           |                             |                 |
|                                                        |                       |                 |                 |                 |                  |                 |                 |                 |                 |                 |                 |                 |           |                             |                 |
| Warehouse Sales & Returns                              |                       |                 |                 |                 |                  |                 |                 |                 |                 |                 |                 |                 |           |                             |                 |
| Returns                                                | -959,112.35           | (\$13,986.73)   | (\$18,694.40)   | (\$7,340.72)    | (\$8,488.28)     | (\$5,034.11)    | (\$6,439.31)    | (\$850,111.13)  | (\$7,652.44)    | (\$5,213.76)    | (\$26,790.48)   | (\$9,360.99)    |           | (\$286,165.86)              | (\$87,192.03)   |
| Issues                                                 | 30,491,251.32         | \$4,732,486.96  | \$3,240,211.49  | \$3,151,764.62  | \$3,001,858.19   | \$1,272,602.96  | \$1,687,148.05  | \$4,327,101.79  | \$2,385,134.59  | \$2,192,811.85  | \$2,385,432.21  | \$2,114,698.61  |           | \$34,263,237.73             | \$2,771,931.94  |
| Salvage                                                |                       |                 |                 |                 |                  |                 |                 |                 |                 |                 |                 |                 |           |                             |                 |
| Overall                                                | \$2,895,972,93        | \$866.473.31    | \$99,162,97     | \$91.075.66     | \$140,717,85     | \$137,987,52    | \$108,996,52    | \$116.678.42    | \$448 485 60    | \$499.004.71    | \$120,728,66    | \$266.661.71    |           | \$1,262,347,15              | \$263.270.27    |
| GSD Stores (707/40 Salvage and Gen Fund 100/40)        | \$1,805,509.09        | \$750.601.28    | \$85,827.63     | \$72,139.23     | \$68,353.24      | \$70.441.20     | \$48,621.51     | \$59,761.14     | \$135,297.74    | \$360.834.51    | \$116,919.92    | \$36,711.69     |           | \$1,985,896.42              | \$164,137.19    |