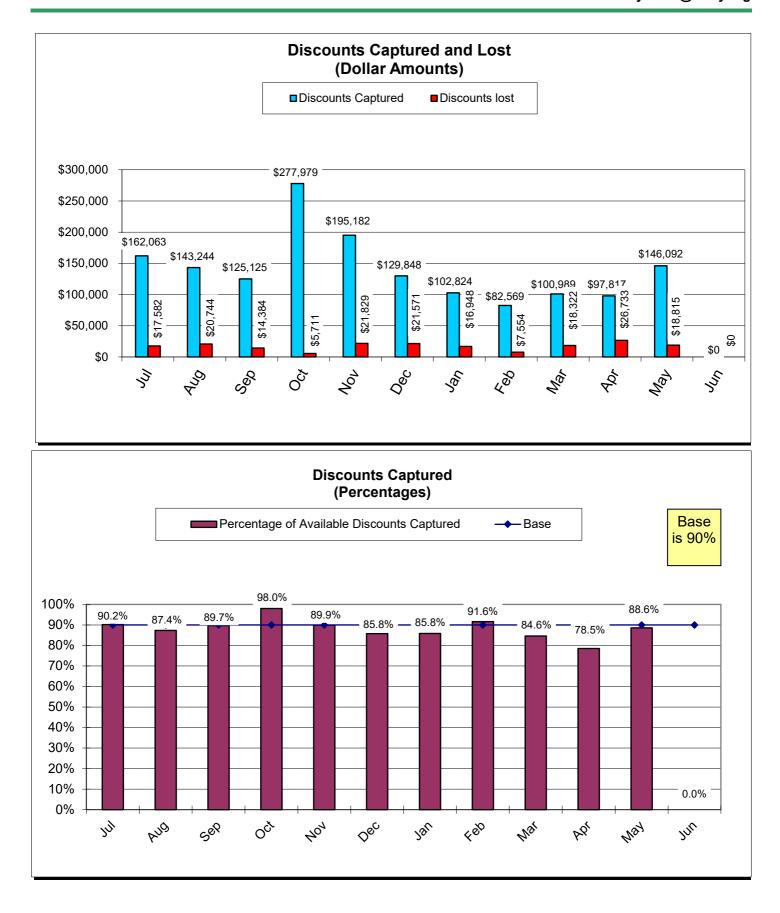

|                                                        | Current YTD<br>Totals | July 2023       | August 2023     | September 2023  | October 2023     | November 2023   | December 2023   | January 2024    | February 2024   | March 2024      | April 2024      | May 2024        | June 2024 | Prior FY<br>Year-End Totals | Average         |
|--------------------------------------------------------|-----------------------|-----------------|-----------------|-----------------|------------------|-----------------|-----------------|-----------------|-----------------|-----------------|-----------------|-----------------|-----------|-----------------------------|-----------------|
| Performance Measures - Contracting/Supplier Mgmt       |                       |                 | Ŭ               |                 |                  |                 |                 |                 |                 |                 |                 |                 |           |                             |                 |
| # Active Contracts                                     | N/A                   | 405             | 420             | 417             | 430              | 418             | 416             | 404             | 412             | 414             | 402             | 401             |           | N/A                         | 413             |
| # Extended Contracts (5%)                              | 24                    | 3               | 3               | 3               | 5                | 3               | 2               | 1               | 0               | 2               | 2               | 0               |           | 417                         | 2               |
| Renewed Contracts (5%)                                 | 192                   | 19              | 14              | 17              | 23               | 12              | 12              | 20              | 18              | 27              | 14              | 16              |           | 186                         | 17              |
| Renew/Replace/Extended (Valid Reason)                  | 216                   | 22              | 17              | 20              | 28               | 15              | 14              | 21              | 18              | 29              | 16              | 16              |           | 186                         | 20              |
| Renew/Replace/Extended (Invalid Reason)                | 355                   | 32              | 21              | 20              | 49               | 20              | 26              | 51              | 35              | 27              | 38              | 36              |           | 417                         | N/A             |
| % Renewed/extended contracts valid                     | N/A                   | 40.0%           | 44.0%           | 50.0%           | 36.0%            | 42.8%           | 35.0%           | 29.2%           | 34.0%           | 52.0%           | 30.0%           | 30.8%           |           | N/A                         | N/A             |
| % ARC Usage                                            | 79.1%                 | 93.9%           | 87.6%           | 83.5%           | 87.9%            | 80.4%           | 42.2%           | 83.4%           | 88.7%           | 85.4%           | 82.8%           | 74.1%           |           | 79.1%                       | 80.9%           |
| \$ ARC Usage                                           | \$785,185,493,09      | \$48,440,817,02 | \$56,145,301,30 | \$58,780,293,93 | \$167,974,276,76 | \$57.053.689.49 | \$55,444,799,51 | \$56,177,937,58 | \$91,610,410,15 | \$60,223,155,90 | \$57.077.478.45 | \$76.257.333.00 |           | \$652,432,969,96            | \$71.380.499.37 |
| Total # of Events Withdrawn                            | 7                     | 0               | 0               | 4               | 3                | 0               | 0               | 0               | 0               | 0               | 0               | 0               |           | 15                          | 1               |
| Total # of Events Closed                               | 1,004                 | 23              | 95              | 84              | 135              | 76              | 77              | 111             | 94              | 87              | 139             | 83              |           | 951                         | 91              |
| Total # of Events Awarded                              | 662                   | 7               | 58              | 48              | 88               | 56              | 52              | 82              | 63              | 57              | 95              | 56              |           | 688                         | 60              |
|                                                        |                       |                 |                 |                 |                  |                 |                 |                 |                 |                 |                 |                 |           |                             |                 |
| # of Suppliers in Database                             | N/A                   | 11,848          | 11,864          | 11,876          | 11,906           | 11,915          | 11,930          | 11,943          | 11,958          | 11,972          | 11,997          | 12,023          |           | N/A                         | 11,930          |
| # of Inactive Suppliers                                | N/A                   | 7,720           | 7,720           | 7,718           | 7,713            | 7,711           | 7,707           | 7,703           | 7,700           | 7,698           | 7,697           | 7,699           |           | N/A                         | 7,708           |
| # of Active Suppliers                                  | N/A                   | 4,128           | 4,144           | 4,158           | 4,193            | 4,204           | 4,223           | 4,240           | 4,258           | 4,274           | 4,300           | 4,324           |           | N/A                         | 4,222           |
| # of Supplier W/ Orders this Month                     | N/A                   | 515             | 663             | 648             | 695              | 565             | 604             | 652             | 649             | 646             | 691             | 721             |           | N/A                         | 641             |
| # of MBE Suppliers W/ Orders this Month                | N/A                   | 6               | 4               | 4               | 6                | 5               | 7               | 6               | 17              | 7               | 6               | 6               |           | N/A                         | 7               |
| # of WBE Suppliers W/ Orders this Month                | N/A                   | 7               | 8               | 9               | 8                | 8               | 9               | 6               | 10              | 8               | 9               | 9               |           | N/A                         | 8               |
| # of DBE Suppliers W/ Orders this Month                | N/A                   | 4               | 5               | 4               | 4                | 4               | 5               | 5               | 6               | 5               | 3               | 5               |           | N/A                         | 5               |
| # of SLB Suppliers W/ Orders this Month                | N/A                   | 7               | 10              | 9               | 11               | 8               | 7               | 13              | 20              | 12              | 13              | 14              |           | N/A                         | 11              |
| Contract Savings (Figure = Annual Cost Saving + Annual |                       |                 |                 |                 |                  |                 |                 |                 |                 |                 |                 |                 |           |                             |                 |
| Reverse Auction for reporting period)                  | \$9,505.80            | \$9,505.80      | \$0.00          | \$0.00          | \$0.00           | \$0.00          | \$0.00          | \$0.00          | \$0.00          | \$0.00          | \$0.00          | \$0.00          |           | \$6,842.50                  | \$864.16        |
| Performance Measures - Operational Efficiency          |                       |                 |                 |                 |                  |                 |                 |                 |                 |                 |                 |                 |           |                             |                 |
| Cycle Count Accuracy                                   | N/A                   | 81.3%           | 84.9%           | 76.4%           | 80.1%            | 79.5%           | 74.8%           | 80.3%           | 80.1%           | 81.1%           | 77.3%           | 79.7%           |           | N/A                         | 79.6%           |
| Dormant \$ Value                                       | N/A                   | \$2,608,714,30  | \$2,652,459,40  | \$2,579,965,85  | \$2,556,332,08   | \$2,537,374,09  | \$2,438,138,81  | \$2.427.689.80  | \$2,414,843,12  | \$2,624,135,08  | \$2,449,649,13  | \$2,444,429,86  |           | N/A                         | \$2,521,248,32  |
| Excess \$ Value                                        | N/A                   | \$10,404,416,24 | \$10,212,659,19 | \$10,181,532,72 | \$10.019.845.05  | \$10,102,096,50 | \$10,480,495,85 | \$10,385,383.02 | \$10.317.579.13 | \$10,424,329.58 | \$10,713,535.84 | \$10,593,202.05 |           | N/A                         | \$10.348.643.20 |
| \$ Value of Total Inventory                            | N/A                   | \$37,538,491,11 | \$37.371.076.77 | \$36.842.653.18 | \$37,134,896,45  | \$37.087.346.40 | \$37,359,159,09 | \$37,148,558,36 | \$36,927,488,78 | \$37,357,701.06 | \$36,706,610,85 | \$36,845,615,26 |           | N/A                         | \$37,119,963,39 |
| DCG (fill rate)                                        | N/A                   | 96.0%           | 92.4%           | 91.5%           | 91.2%            | 95.9%           | 94.9%           | 94.0%           | 94.7%           | 95.6%           | 94.6%           | 92.9%           |           | N/A                         | 94.0%           |
| Police MTD Availability                                | N/A                   | 87.0%           | 88.0%           | 89.0%           | 89.0%            | 88.0%           | 93.0%           | 88.0%           | 88.0%           | 89.0%           | 89.0%           | 89.0%           |           | N/A                         | 88.8%           |
| Refuse                                                 | N/A                   | 78.0%           | 77.0%           | 75.0%           | 78.0%            | 76.0%           | 78.0%           | 79.0%           | 77.0%           | 78.0%           | 80.0%           | 81.0%           |           | N/A                         | 77.9%           |
|                                                        |                       |                 |                 |                 |                  |                 |                 |                 |                 |                 |                 |                 |           |                             |                 |
|                                                        |                       |                 |                 |                 |                  |                 |                 |                 |                 |                 |                 |                 |           |                             |                 |
| Warehouse Sales & Returns                              |                       |                 |                 |                 |                  |                 |                 |                 |                 |                 |                 |                 |           |                             |                 |
| Returns                                                | -959,112.35           | (\$13,986.73)   | (\$18,694.40)   | (\$7,340.72)    | (\$8,488.28)     | (\$5,034.11)    | (\$6,439.31)    | (\$850,111.13)  | (\$7,652.44)    | (\$5,213.76)    | (\$26,790.48)   | (\$9,360.99)    |           | (\$286,165.86)              | (\$87,192.03)   |
| Issues                                                 | 30,491,251.32         | \$4,732,486.96  | \$3,240,211.49  | \$3,151,764.62  | \$3,001,858.19   | \$1,272,602.96  | \$1,687,148.05  | \$4,327,101.79  | \$2,385,134.59  | \$2,192,811.85  | \$2,385,432.21  | \$2,114,698.61  |           | \$34,263,237.73             | \$2,771,931.94  |
| Salvage                                                |                       |                 |                 |                 |                  |                 |                 |                 |                 |                 |                 |                 |           |                             |                 |
| Overall                                                | \$2,895,972,93        | \$866.473.31    | \$99,162,97     | \$91.075.66     | \$140,717,85     | \$137,987,52    | \$108,996,52    | \$116.678.42    | \$448 485 60    | \$499.004.71    | \$120,728,66    | \$266.661.71    |           | \$1,262,347,15              | \$263.270.27    |
| GSD Stores (707/40 Salvage and Gen Fund 100/40)        | \$1,805,509.09        | \$750.601.28    | \$85,827.63     | \$72,139.23     | \$68,353.24      | \$70.441.20     | \$48,621.51     | \$59,761.14     | \$135,297.74    | \$360.834.51    | \$116,919.92    | \$36,711.69     |           | \$1,985,896.42              | \$164,137.19    |