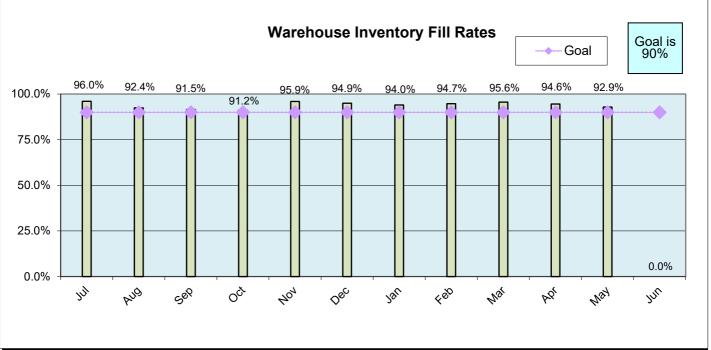

|                                                        | Current YTD<br>Totals | July 2023       | August 2023     | September 2023  | October 2023     | November 2023   | December 2023   | January 2024    | February 2024   | March 2024      | April 2024      | May 2024        | June 2024 | Prior FY<br>Year-End Totals | Average         |
|--------------------------------------------------------|-----------------------|-----------------|-----------------|-----------------|------------------|-----------------|-----------------|-----------------|-----------------|-----------------|-----------------|-----------------|-----------|-----------------------------|-----------------|
| Performance Measures - Contracting/Supplier Mgmt       |                       |                 | Ŭ               |                 |                  |                 |                 |                 |                 |                 |                 |                 |           |                             |                 |
| # Active Contracts                                     | N/A                   | 405             | 420             | 417             | 430              | 418             | 416             | 404             | 412             | 414             | 402             | 401             |           | N/A                         | 413             |
| # Extended Contracts (5%)                              | 24                    | 3               | 3               | 3               | 5                | 3               | 2               | 1               | 0               | 2               | 2               | 0               |           | 417                         | 2               |
| Renewed Contracts (5%)                                 | 192                   | 19              | 14              | 17              | 23               | 12              | 12              | 20              | 18              | 27              | 14              | 16              |           | 186                         | 17              |
| Renew/Replace/Extended (Valid Reason)                  | 216                   | 22              | 17              | 20              | 28               | 15              | 14              | 21              | 18              | 29              | 16              | 16              |           | 186                         | 20              |
| Renew/Replace/Extended (Invalid Reason)                | 355                   | 32              | 21              | 20              | 49               | 20              | 26              | 51              | 35              | 27              | 38              | 36              |           | 417                         | N/A             |
| % Renewed/extended contracts valid                     | N/A                   | 40.0%           | 44.0%           | 50.0%           | 36.0%            | 42.8%           | 35.0%           | 29.2%           | 34.0%           | 52.0%           | 30.0%           | 30.8%           |           | N/A                         | N/A             |
| % ARC Usage                                            | 79.1%                 | 93.9%           | 87.6%           | 83.5%           | 87.9%            | 80.4%           | 42.2%           | 83.4%           | 88.7%           | 85.4%           | 82.8%           | 74.1%           |           | 79.1%                       | 80.9%           |
| \$ ARC Usage                                           | \$785,185,493,09      | \$48,440,817,02 | \$56,145,301,30 | \$58,780,293,93 | \$167,974,276,76 | \$57.053.689.49 | \$55,444,799,51 | \$56,177,937,58 | \$91,610,410,15 | \$60,223,155,90 | \$57.077.478.45 | \$76.257.333.00 |           | \$652,432,969,96            | \$71.380.499.37 |
| Total # of Events Withdrawn                            | 7                     | 0               | 0               | 4               | 3                | 0               | 0               | 0               | 0               | 0               | 0               | 0               |           | 15                          | 1               |
| Total # of Events Closed                               | 1,004                 | 23              | 95              | 84              | 135              | 76              | 77              | 111             | 94              | 87              | 139             | 83              |           | 951                         | 91              |
| Total # of Events Awarded                              | 662                   | 7               | 58              | 48              | 88               | 56              | 52              | 82              | 63              | 57              | 95              | 56              |           | 688                         | 60              |
|                                                        |                       |                 |                 |                 |                  |                 |                 |                 |                 |                 |                 |                 |           |                             |                 |
| # of Suppliers in Database                             | N/A                   | 11,848          | 11,864          | 11,876          | 11,906           | 11,915          | 11,930          | 11,943          | 11,958          | 11,972          | 11,997          | 12,023          |           | N/A                         | 11,930          |
| # of Inactive Suppliers                                | N/A                   | 7,720           | 7,720           | 7,718           | 7,713            | 7,711           | 7,707           | 7,703           | 7,700           | 7,698           | 7,697           | 7,699           |           | N/A                         | 7,708           |
| # of Active Suppliers                                  | N/A                   | 4,128           | 4,144           | 4,158           | 4,193            | 4,204           | 4,223           | 4,240           | 4,258           | 4,274           | 4,300           | 4,324           |           | N/A                         | 4,222           |
| # of Supplier W/ Orders this Month                     | N/A                   | 515             | 663             | 648             | 695              | 565             | 604             | 652             | 649             | 646             | 691             | 721             |           | N/A                         | 641             |
| # of MBE Suppliers W/ Orders this Month                | N/A                   | 6               | 4               | 4               | 6                | 5               | 7               | 6               | 17              | 7               | 6               | 6               |           | N/A                         | 7               |
| # of WBE Suppliers W/ Orders this Month                | N/A                   | 7               | 8               | 9               | 8                | 8               | 9               | 6               | 10              | 8               | 9               | 9               |           | N/A                         | 8               |
| # of DBE Suppliers W/ Orders this Month                | N/A                   | 4               | 5               | 4               | 4                | 4               | 5               | 5               | 6               | 5               | 3               | 5               |           | N/A                         | 5               |
| # of SLB Suppliers W/ Orders this Month                | N/A                   | 7               | 10              | 9               | 11               | 8               | 7               | 13              | 20              | 12              | 13              | 14              |           | N/A                         | 11              |
| Contract Savings (Figure = Annual Cost Saving + Annual |                       |                 |                 |                 |                  |                 |                 |                 |                 |                 |                 |                 |           |                             |                 |
| Reverse Auction for reporting period)                  | \$9,505.80            | \$9,505.80      | \$0.00          | \$0.00          | \$0.00           | \$0.00          | \$0.00          | \$0.00          | \$0.00          | \$0.00          | \$0.00          | \$0.00          |           | \$6,842.50                  | \$864.16        |
| Performance Measures - Operational Efficiency          |                       |                 |                 |                 |                  |                 |                 |                 |                 |                 |                 |                 |           |                             |                 |
| Cycle Count Accuracy                                   | N/A                   | 81.3%           | 84.9%           | 76.4%           | 80.1%            | 79.5%           | 74.8%           | 80.3%           | 80.1%           | 81.1%           | 77.3%           | 79.7%           |           | N/A                         | 79.6%           |
| Dormant \$ Value                                       | N/A                   | \$2,608,714,30  | \$2,652,459,40  | \$2,579,965,85  | \$2,556,332,08   | \$2,537,374,09  | \$2,438,138,81  | \$2.427.689.80  | \$2,414,843,12  | \$2,624,135,08  | \$2,449,649,13  | \$2,444,429,86  |           | N/A                         | \$2,521,248,32  |
| Excess \$ Value                                        | N/A                   | \$10,404,416,24 | \$10,212,659,19 | \$10,181,532,72 | \$10.019.845.05  | \$10,102,096,50 | \$10,480,495,85 | \$10,385,383.02 | \$10.317.579.13 | \$10,424,329.58 | \$10,713,535.84 | \$10,593,202.05 |           | N/A                         | \$10.348.643.20 |
| \$ Value of Total Inventory                            | N/A                   | \$37,538,491,11 | \$37.371.076.77 | \$36.842.653.18 | \$37,134,896,45  | \$37.087.346.40 | \$37,359,159,09 | \$37,148,558,36 | \$36,927,488,78 | \$37,357,701.06 | \$36,706,610,85 | \$36,845,615,26 |           | N/A                         | \$37,119,963,39 |
| DCG (fill rate)                                        | N/A                   | 96.0%           | 92.4%           | 91.5%           | 91.2%            | 95.9%           | 94.9%           | 94.0%           | 94.7%           | 95.6%           | 94.6%           | 92.9%           |           | N/A                         | 94.0%           |
| Police MTD Availability                                | N/A                   | 87.0%           | 88.0%           | 89.0%           | 89.0%            | 88.0%           | 93.0%           | 88.0%           | 88.0%           | 89.0%           | 89.0%           | 89.0%           |           | N/A                         | 88.8%           |
| Refuse                                                 | N/A                   | 78.0%           | 77.0%           | 75.0%           | 78.0%            | 76.0%           | 78.0%           | 79.0%           | 77.0%           | 78.0%           | 80.0%           | 81.0%           |           | N/A                         | 77.9%           |
|                                                        |                       |                 |                 |                 |                  |                 |                 |                 |                 |                 |                 |                 |           |                             |                 |
|                                                        |                       |                 |                 |                 |                  |                 |                 |                 |                 |                 |                 |                 |           |                             |                 |
| Warehouse Sales & Returns                              |                       |                 |                 |                 |                  |                 |                 |                 |                 |                 |                 |                 |           |                             |                 |
| Returns                                                | -959,112.35           | (\$13,986.73)   | (\$18,694.40)   | (\$7,340.72)    | (\$8,488.28)     | (\$5,034.11)    | (\$6,439.31)    | (\$850,111.13)  | (\$7,652.44)    | (\$5,213.76)    | (\$26,790.48)   | (\$9,360.99)    |           | (\$286,165.86)              | (\$87,192.03)   |
| Issues                                                 | 30,491,251.32         | \$4,732,486.96  | \$3,240,211.49  | \$3,151,764.62  | \$3,001,858.19   | \$1,272,602.96  | \$1,687,148.05  | \$4,327,101.79  | \$2,385,134.59  | \$2,192,811.85  | \$2,385,432.21  | \$2,114,698.61  |           | \$34,263,237.73             | \$2,771,931.94  |
| Salvage                                                |                       |                 |                 |                 |                  |                 |                 |                 |                 |                 |                 |                 |           |                             |                 |
| Overall                                                | \$2,895,972,93        | \$866.473.31    | \$99,162,97     | \$91.075.66     | \$140,717,85     | \$137,987,52    | \$108,996,52    | \$116.678.42    | \$448 485 60    | \$499.004.71    | \$120,728,66    | \$266.661.71    |           | \$1,262,347,15              | \$263.270.27    |
| GSD Stores (707/40 Salvage and Gen Fund 100/40)        | \$1,805,509.09        | \$750.601.28    | \$85,827.63     | \$72,139.23     | \$68,353.24      | \$70.441.20     | \$48,621.51     | \$59,761.14     | \$135,297.74    | \$360.834.51    | \$116,919.92    | \$36,711.69     |           | \$1,985,896.42              | \$164,137.19    |