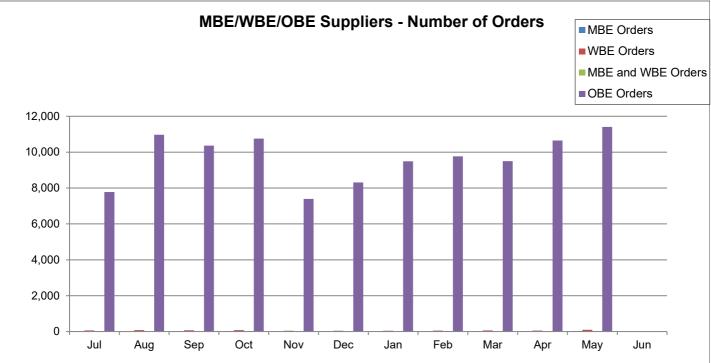

|                                                        | Current YTD<br>Totals | July 2023       | August 2023     | September 2023  | October 2023     | November 2023   | December 2023   | January 2024    | February 2024   | March 2024      | April 2024      | May 2024        | June 2024 | Prior FY<br>Year-End Totals | Average         |
|--------------------------------------------------------|-----------------------|-----------------|-----------------|-----------------|------------------|-----------------|-----------------|-----------------|-----------------|-----------------|-----------------|-----------------|-----------|-----------------------------|-----------------|
| Performance Measures - Contracting/Supplier Mgmt       |                       |                 | Ŭ               |                 |                  |                 |                 |                 |                 |                 |                 |                 |           |                             |                 |
| # Active Contracts                                     | N/A                   | 405             | 420             | 417             | 430              | 418             | 416             | 404             | 412             | 414             | 402             | 401             |           | N/A                         | 413             |
| # Extended Contracts (5%)                              | 24                    | 3               | 3               | 3               | 5                | 3               | 2               | 1               | 0               | 2               | 2               | 0               |           | 417                         | 2               |
| Renewed Contracts (5%)                                 | 192                   | 19              | 14              | 17              | 23               | 12              | 12              | 20              | 18              | 27              | 14              | 16              |           | 186                         | 17              |
| Renew/Replace/Extended (Valid Reason)                  | 216                   | 22              | 17              | 20              | 28               | 15              | 14              | 21              | 18              | 29              | 16              | 16              |           | 186                         | 20              |
| Renew/Replace/Extended (Invalid Reason)                | 355                   | 32              | 21              | 20              | 49               | 20              | 26              | 51              | 35              | 27              | 38              | 36              |           | 417                         | N/A             |
| % Renewed/extended contracts valid                     | N/A                   | 40.0%           | 44.0%           | 50.0%           | 36.0%            | 42.8%           | 35.0%           | 29.2%           | 34.0%           | 52.0%           | 30.0%           | 30.8%           |           | N/A                         | N/A             |
| % ARC Usage                                            | 79.1%                 | 93.9%           | 87.6%           | 83.5%           | 87.9%            | 80.4%           | 42.2%           | 83.4%           | 88.7%           | 85.4%           | 82.8%           | 74.1%           |           | 79.1%                       | 80.9%           |
| \$ ARC Usage                                           | \$785,185,493,09      | \$48,440,817,02 | \$56,145,301,30 | \$58,780,293,93 | \$167,974,276,76 | \$57.053.689.49 | \$55,444,799,51 | \$56,177,937,58 | \$91,610,410,15 | \$60,223,155,90 | \$57.077.478.45 | \$76.257.333.00 |           | \$652,432,969,96            | \$71.380.499.37 |
| Total # of Events Withdrawn                            | 7                     | 0               | 0               | 4               | 3                | 0               | 0               | 0               | 0               | 0               | 0               | 0               |           | 15                          | 1               |
| Total # of Events Closed                               | 1,004                 | 23              | 95              | 84              | 135              | 76              | 77              | 111             | 94              | 87              | 139             | 83              |           | 951                         | 91              |
| Total # of Events Awarded                              | 662                   | 7               | 58              | 48              | 88               | 56              | 52              | 82              | 63              | 57              | 95              | 56              |           | 688                         | 60              |
|                                                        |                       |                 |                 |                 |                  |                 |                 |                 |                 |                 |                 |                 |           |                             |                 |
| # of Suppliers in Database                             | N/A                   | 11,848          | 11,864          | 11,876          | 11,906           | 11,915          | 11,930          | 11,943          | 11,958          | 11,972          | 11,997          | 12,023          |           | N/A                         | 11,930          |
| # of Inactive Suppliers                                | N/A                   | 7,720           | 7,720           | 7,718           | 7,713            | 7,711           | 7,707           | 7,703           | 7,700           | 7,698           | 7,697           | 7,699           |           | N/A                         | 7,708           |
| # of Active Suppliers                                  | N/A                   | 4,128           | 4,144           | 4,158           | 4,193            | 4,204           | 4,223           | 4,240           | 4,258           | 4,274           | 4,300           | 4,324           |           | N/A                         | 4,222           |
| # of Supplier W/ Orders this Month                     | N/A                   | 515             | 663             | 648             | 695              | 565             | 604             | 652             | 649             | 646             | 691             | 721             |           | N/A                         | 641             |
| # of MBE Suppliers W/ Orders this Month                | N/A                   | 6               | 4               | 4               | 6                | 5               | 7               | 6               | 17              | 7               | 6               | 6               |           | N/A                         | 7               |
| # of WBE Suppliers W/ Orders this Month                | N/A                   | 7               | 8               | 9               | 8                | 8               | 9               | 6               | 10              | 8               | 9               | 9               |           | N/A                         | 8               |
| # of DBE Suppliers W/ Orders this Month                | N/A                   | 4               | 5               | 4               | 4                | 4               | 5               | 5               | 6               | 5               | 3               | 5               |           | N/A                         | 5               |
| # of SLB Suppliers W/ Orders this Month                | N/A                   | 7               | 10              | 9               | 11               | 8               | 7               | 13              | 20              | 12              | 13              | 14              |           | N/A                         | 11              |
| Contract Savings (Figure = Annual Cost Saving + Annual |                       |                 |                 |                 |                  |                 |                 |                 |                 |                 |                 |                 |           |                             |                 |
| Reverse Auction for reporting period)                  | \$9,505.80            | \$9,505.80      | \$0.00          | \$0.00          | \$0.00           | \$0.00          | \$0.00          | \$0.00          | \$0.00          | \$0.00          | \$0.00          | \$0.00          |           | \$6,842.50                  | \$864.16        |
| Performance Measures - Operational Efficiency          |                       |                 |                 |                 |                  |                 |                 |                 |                 |                 |                 |                 |           |                             |                 |
| Cycle Count Accuracy                                   | N/A                   | 81.3%           | 84.9%           | 76.4%           | 80.1%            | 79.5%           | 74.8%           | 80.3%           | 80.1%           | 81.1%           | 77.3%           | 79.7%           |           | N/A                         | 79.6%           |
| Dormant \$ Value                                       | N/A                   | \$2,608,714,30  | \$2,652,459,40  | \$2,579,965,85  | \$2,556,332,08   | \$2,537,374,09  | \$2,438,138,81  | \$2.427.689.80  | \$2,414,843,12  | \$2,624,135,08  | \$2,449,649,13  | \$2,444,429,86  |           | N/A                         | \$2,521,248,32  |
| Excess \$ Value                                        | N/A                   | \$10,404,416,24 | \$10,212,659,19 | \$10,181,532,72 | \$10.019.845.05  | \$10,102,096,50 | \$10,480,495,85 | \$10,385,383.02 | \$10.317.579.13 | \$10,424,329.58 | \$10,713,535.84 | \$10,593,202.05 |           | N/A                         | \$10.348.643.20 |
| \$ Value of Total Inventory                            | N/A                   | \$37,538,491,11 | \$37.371.076.77 | \$36.842.653.18 | \$37,134,896,45  | \$37.087.346.40 | \$37,359,159,09 | \$37,148,558,36 | \$36,927,488,78 | \$37,357,701.06 | \$36,706,610,85 | \$36,845,615,26 |           | N/A                         | \$37,119,963,39 |
| DCG (fill rate)                                        | N/A                   | 96.0%           | 92.4%           | 91.5%           | 91.2%            | 95.9%           | 94.9%           | 94.0%           | 94.7%           | 95.6%           | 94.6%           | 92.9%           |           | N/A                         | 94.0%           |
| Police MTD Availability                                | N/A                   | 87.0%           | 88.0%           | 89.0%           | 89.0%            | 88.0%           | 93.0%           | 88.0%           | 88.0%           | 89.0%           | 89.0%           | 89.0%           |           | N/A                         | 88.8%           |
| Refuse                                                 | N/A                   | 78.0%           | 77.0%           | 75.0%           | 78.0%            | 76.0%           | 78.0%           | 79.0%           | 77.0%           | 78.0%           | 80.0%           | 81.0%           |           | N/A                         | 77.9%           |
|                                                        |                       |                 |                 |                 |                  |                 |                 |                 |                 |                 |                 |                 |           |                             |                 |
|                                                        |                       |                 |                 |                 |                  |                 |                 |                 |                 |                 |                 |                 |           |                             |                 |
| Warehouse Sales & Returns                              |                       |                 |                 |                 |                  |                 |                 |                 |                 |                 |                 |                 |           |                             |                 |
| Returns                                                | -959,112.35           | (\$13,986.73)   | (\$18,694.40)   | (\$7,340.72)    | (\$8,488.28)     | (\$5,034.11)    | (\$6,439.31)    | (\$850,111.13)  | (\$7,652.44)    | (\$5,213.76)    | (\$26,790.48)   | (\$9,360.99)    |           | (\$286,165.86)              | (\$87,192.03)   |
| Issues                                                 | 30,491,251.32         | \$4,732,486.96  | \$3,240,211.49  | \$3,151,764.62  | \$3,001,858.19   | \$1,272,602.96  | \$1,687,148.05  | \$4,327,101.79  | \$2,385,134.59  | \$2,192,811.85  | \$2,385,432.21  | \$2,114,698.61  |           | \$34,263,237.73             | \$2,771,931.94  |
| Salvage                                                |                       |                 |                 |                 |                  |                 |                 |                 |                 |                 |                 |                 |           |                             |                 |
| Overall                                                | \$2,895,972,93        | \$866.473.31    | \$99,162,97     | \$91.075.66     | \$140,717,85     | \$137,987,52    | \$108,996,52    | \$116.678.42    | \$448 485 60    | \$499.004.71    | \$120,728,66    | \$266.661.71    |           | \$1,262,347,15              | \$263.270.27    |
| GSD Stores (707/40 Salvage and Gen Fund 100/40)        | \$1,805,509.09        | \$750.601.28    | \$85,827.63     | \$72,139.23     | \$68,353.24      | \$70.441.20     | \$48,621.51     | \$59,761.14     | \$135,297.74    | \$360.834.51    | \$116,919.92    | \$36,711.69     |           | \$1,985,896.42              | \$164,137.19    |