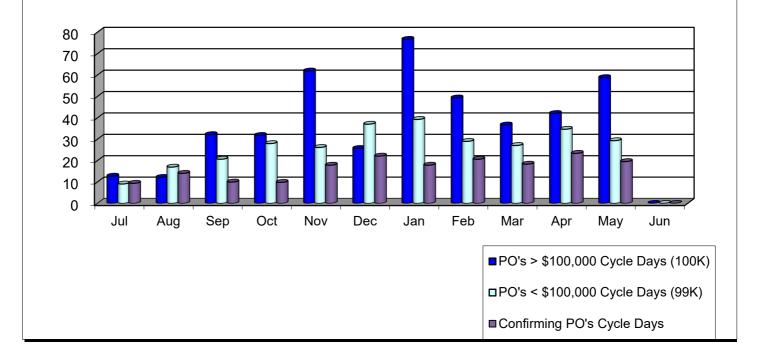

|                                                        | Current YTD<br>Totals | July 2023       | August 2023     | September 2023  | October 2023     | November 2023   | December 2023   | January 2024    | February 2024   | March 2024      | April 2024      | May 2024        | June 2024 | Prior FY<br>Year-End Totals | Average         |
|--------------------------------------------------------|-----------------------|-----------------|-----------------|-----------------|------------------|-----------------|-----------------|-----------------|-----------------|-----------------|-----------------|-----------------|-----------|-----------------------------|-----------------|
| Performance Measures - Contracting/Supplier Mgmt       |                       |                 | Ŭ               |                 |                  |                 |                 |                 |                 |                 |                 |                 |           |                             |                 |
| # Active Contracts                                     | N/A                   | 405             | 420             | 417             | 430              | 418             | 416             | 404             | 412             | 414             | 402             | 401             |           | N/A                         | 413             |
| # Extended Contracts (5%)                              | 24                    | 3               | 3               | 3               | 5                | 3               | 2               | 1               | 0               | 2               | 2               | 0               |           | 417                         | 2               |
| Renewed Contracts (5%)                                 | 192                   | 19              | 14              | 17              | 23               | 12              | 12              | 20              | 18              | 27              | 14              | 16              |           | 186                         | 17              |
| Renew/Replace/Extended (Valid Reason)                  | 216                   | 22              | 17              | 20              | 28               | 15              | 14              | 21              | 18              | 29              | 16              | 16              |           | 186                         | 20              |
| Renew/Replace/Extended (Invalid Reason)                | 355                   | 32              | 21              | 20              | 49               | 20              | 26              | 51              | 35              | 27              | 38              | 36              |           | 417                         | N/A             |
| % Renewed/extended contracts valid                     | N/A                   | 40.0%           | 44.0%           | 50.0%           | 36.0%            | 42.8%           | 35.0%           | 29.2%           | 34.0%           | 52.0%           | 30.0%           | 30.8%           |           | N/A                         | N/A             |
| % ARC Usage                                            | 79.1%                 | 93.9%           | 87.6%           | 83.5%           | 87.9%            | 80.4%           | 42.2%           | 83.4%           | 88.7%           | 85.4%           | 82.8%           | 74.1%           |           | 79.1%                       | 80.9%           |
| \$ ARC Usage                                           | \$785,185,493,09      | \$48,440,817,02 | \$56,145,301,30 | \$58,780,293,93 | \$167,974,276,76 | \$57.053.689.49 | \$55,444,799,51 | \$56,177,937,58 | \$91,610,410,15 | \$60,223,155,90 | \$57.077.478.45 | \$76.257.333.00 |           | \$652,432,969,96            | \$71.380.499.37 |
| Total # of Events Withdrawn                            | 7                     | 0               | 0               | 4               | 3                | 0               | 0               | 0               | 0               | 0               | 0               | 0               |           | 15                          | 1               |
| Total # of Events Closed                               | 1,004                 | 23              | 95              | 84              | 135              | 76              | 77              | 111             | 94              | 87              | 139             | 83              |           | 951                         | 91              |
| Total # of Events Awarded                              | 662                   | 7               | 58              | 48              | 88               | 56              | 52              | 82              | 63              | 57              | 95              | 56              |           | 688                         | 60              |
|                                                        |                       |                 |                 |                 |                  |                 |                 |                 |                 |                 |                 |                 |           |                             |                 |
| # of Suppliers in Database                             | N/A                   | 11,848          | 11,864          | 11,876          | 11,906           | 11,915          | 11,930          | 11,943          | 11,958          | 11,972          | 11,997          | 12,023          |           | N/A                         | 11,930          |
| # of Inactive Suppliers                                | N/A                   | 7,720           | 7,720           | 7,718           | 7,713            | 7,711           | 7,707           | 7,703           | 7,700           | 7,698           | 7,697           | 7,699           |           | N/A                         | 7,708           |
| # of Active Suppliers                                  | N/A                   | 4,128           | 4,144           | 4,158           | 4,193            | 4,204           | 4,223           | 4,240           | 4,258           | 4,274           | 4,300           | 4,324           |           | N/A                         | 4,222           |
| # of Supplier W/ Orders this Month                     | N/A                   | 515             | 663             | 648             | 695              | 565             | 604             | 652             | 649             | 646             | 691             | 721             |           | N/A                         | 641             |
| # of MBE Suppliers W/ Orders this Month                | N/A                   | 6               | 4               | 4               | 6                | 5               | 7               | 6               | 17              | 7               | 6               | 6               |           | N/A                         | 7               |
| # of WBE Suppliers W/ Orders this Month                | N/A                   | 7               | 8               | 9               | 8                | 8               | 9               | 6               | 10              | 8               | 9               | 9               |           | N/A                         | 8               |
| # of DBE Suppliers W/ Orders this Month                | N/A                   | 4               | 5               | 4               | 4                | 4               | 5               | 5               | 6               | 5               | 3               | 5               |           | N/A                         | 5               |
| # of SLB Suppliers W/ Orders this Month                | N/A                   | 7               | 10              | 9               | 11               | 8               | 7               | 13              | 20              | 12              | 13              | 14              |           | N/A                         | 11              |
| Contract Savings (Figure = Annual Cost Saving + Annual |                       |                 |                 |                 |                  |                 |                 |                 |                 |                 |                 |                 |           |                             |                 |
| Reverse Auction for reporting period)                  | \$9,505.80            | \$9,505.80      | \$0.00          | \$0.00          | \$0.00           | \$0.00          | \$0.00          | \$0.00          | \$0.00          | \$0.00          | \$0.00          | \$0.00          |           | \$6,842.50                  | \$864.16        |
| Performance Measures - Operational Efficiency          |                       |                 |                 |                 |                  |                 |                 |                 |                 |                 |                 |                 |           |                             |                 |
| Cycle Count Accuracy                                   | N/A                   | 81.3%           | 84.9%           | 76.4%           | 80.1%            | 79.5%           | 74.8%           | 80.3%           | 80.1%           | 81.1%           | 77.3%           | 79.7%           |           | N/A                         | 79.6%           |
| Dormant \$ Value                                       | N/A                   | \$2,608,714,30  | \$2,652,459,40  | \$2,579,965,85  | \$2,556,332,08   | \$2,537,374,09  | \$2,438,138,81  | \$2.427.689.80  | \$2,414,843,12  | \$2,624,135,08  | \$2,449,649,13  | \$2,444,429,86  |           | N/A                         | \$2,521,248,32  |
| Excess \$ Value                                        | N/A                   | \$10,404,416,24 | \$10,212,659,19 | \$10,181,532,72 | \$10.019.845.05  | \$10,102,096,50 | \$10,480,495,85 | \$10,385,383.02 | \$10.317.579.13 | \$10,424,329.58 | \$10,713,535.84 | \$10,593,202.05 |           | N/A                         | \$10.348.643.20 |
| \$ Value of Total Inventory                            | N/A                   | \$37,538,491,11 | \$37.371.076.77 | \$36.842.653.18 | \$37,134,896,45  | \$37.087.346.40 | \$37,359,159,09 | \$37,148,558,36 | \$36,927,488,78 | \$37,357,701.06 | \$36,706,610,85 | \$36,845,615,26 |           | N/A                         | \$37,119,963,39 |
| DCG (fill rate)                                        | N/A                   | 96.0%           | 92.4%           | 91.5%           | 91.2%            | 95.9%           | 94.9%           | 94.0%           | 94.7%           | 95.6%           | 94.6%           | 92.9%           |           | N/A                         | 94.0%           |
| Police MTD Availability                                | N/A                   | 87.0%           | 88.0%           | 89.0%           | 89.0%            | 88.0%           | 93.0%           | 88.0%           | 88.0%           | 89.0%           | 89.0%           | 89.0%           |           | N/A                         | 88.8%           |
| Refuse                                                 | N/A                   | 78.0%           | 77.0%           | 75.0%           | 78.0%            | 76.0%           | 78.0%           | 79.0%           | 77.0%           | 78.0%           | 80.0%           | 81.0%           |           | N/A                         | 77.9%           |
|                                                        |                       |                 |                 |                 |                  |                 |                 |                 |                 |                 |                 |                 |           |                             |                 |
|                                                        |                       |                 |                 |                 |                  |                 |                 |                 |                 |                 |                 |                 |           |                             |                 |
| Warehouse Sales & Returns                              |                       |                 |                 |                 |                  |                 |                 |                 |                 |                 |                 |                 |           |                             |                 |
| Returns                                                | -959,112.35           | (\$13,986.73)   | (\$18,694.40)   | (\$7,340.72)    | (\$8,488.28)     | (\$5,034.11)    | (\$6,439.31)    | (\$850,111.13)  | (\$7,652.44)    | (\$5,213.76)    | (\$26,790.48)   | (\$9,360.99)    |           | (\$286,165.86)              | (\$87,192.03)   |
| Issues                                                 | 30,491,251.32         | \$4,732,486.96  | \$3,240,211.49  | \$3,151,764.62  | \$3,001,858.19   | \$1,272,602.96  | \$1,687,148.05  | \$4,327,101.79  | \$2,385,134.59  | \$2,192,811.85  | \$2,385,432.21  | \$2,114,698.61  |           | \$34,263,237.73             | \$2,771,931.94  |
| Salvage                                                |                       |                 |                 |                 |                  |                 |                 |                 |                 |                 |                 |                 |           |                             |                 |
| Overall                                                | \$2,895,972,93        | \$866.473.31    | \$99,162,97     | \$91.075.66     | \$140,717,85     | \$137,987,52    | \$108,996,52    | \$116.678.42    | \$448 485 60    | \$499.004.71    | \$120,728,66    | \$266.661.71    |           | \$1,262,347,15              | \$263.270.27    |
| GSD Stores (707/40 Salvage and Gen Fund 100/40)        | \$1,805,509.09        | \$750.601.28    | \$85,827.63     | \$72,139.23     | \$68,353.24      | \$70.441.20     | \$48,621.51     | \$59,761.14     | \$135,297.74    | \$360.834.51    | \$116,919.92    | \$36,711.69     |           | \$1,985,896.42              | \$164,137.19    |