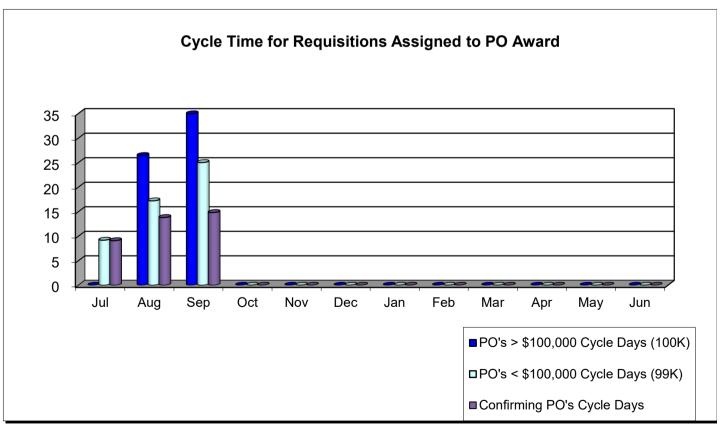

|                                                                |                       |                      |       |



























































### DORMANT REPORT

| Unit       | Jul 2024                   | Aug 2024                   | Sep 2024                   | Oct 2024 | Nov 2024 | Dec 2024 |
|------------|----------------------------|----------------------------|----------------------------|----------|----------|----------|
| A01        | \$12,517.70                | \$12,963.07                | \$15,222.92                |          |          |          |
| A02        | \$16,439.51                | \$16,511.40                | \$17,701.61                |          |          |          |
| A03        | \$24,549.63                | \$24,287.02                | \$24,692.41                |          |          |          |
| A04        | \$24,286.36                | \$24,084.43                | \$22