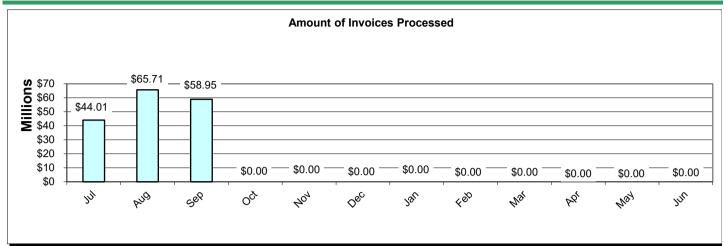

|                                                                |                       |                      |       |



























































### DORMANT REPORT

| Unit       | Jul 2024                   | Aug 2024                   | Sep 2024                   | Oct 2024 | Nov 2024 | Dec 2024 |
|------------|----------------------------|----------------------------|----------------------------|----------|----------|----------|
| A01        | \$12,517.70                | \$12,963.07                | \$15,222.92                |          |          |          |
| A02        | \$16,439.51                | \$16,511.40                | \$17,701.61                |          |          |          |
| A03        | \$24,549.63                | \$24,287.02                | \$24,692.41                |          |          |          |
| A04        | \$24,286.36                | \$24,084.43                | \$22,911.64