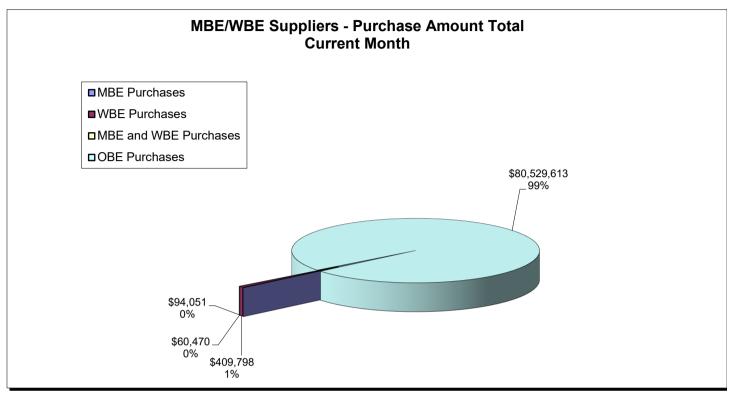

|                                                                |                       |                      |       |



























































### DORMANT REPORT

| Unit       | Jul 2024                   | Aug 2024                   | Sep 2024                   | Oct 2024 | Nov 2024 | Dec 2024 |
|------------|----------------------------|----------------------------|----------------------------|----------|----------|----------|
| A01        | \$12,517.70                | \$12,963.07                | \$15,222.92                |          |          |          |
| A02        | \$16,439.51                | \$16,511.40                | \$17,701.61                |          |          |          |
| A03        | \$24,549.63                | \$24,287.02                | \$24,692.41                |          |          |          |
| A04        | \$24,286.36                | \$24,084.43                | \$22,9