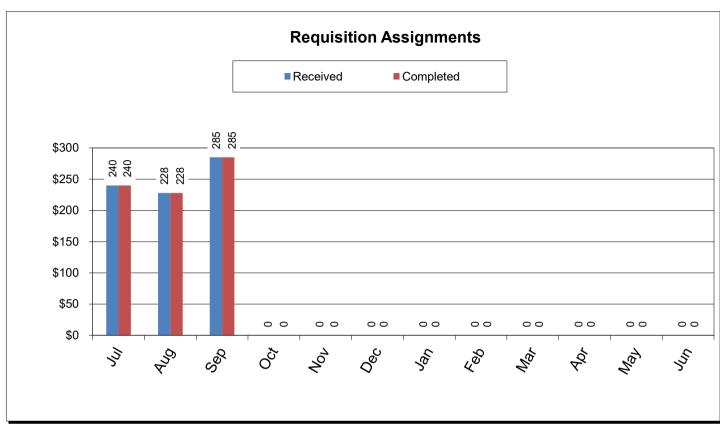

|                                                                |                       |                      |       |



























































### DORMANT REPORT

| Unit       | Jul 2024                   | Aug 2024                   | Sep 2024                   | Oct 2024 | Nov 2024 | Dec 2024 |
|------------|----------------------------|----------------------------|----------------------------|----------|----------|----------|
| A01        | \$12,517.70                | \$12,963.07                | \$15,222.92                |          |          |          |
| A02        | \$16,439.51                | \$16,511.40                | \$17,701.61                |          |          |          |
| A03        | \$24,549.63                | \$24,287.02                | \$24,692.41                |          |          |          |
| A04        | \$24,286.36                | \$24,084.43                | \$22,911.64                |