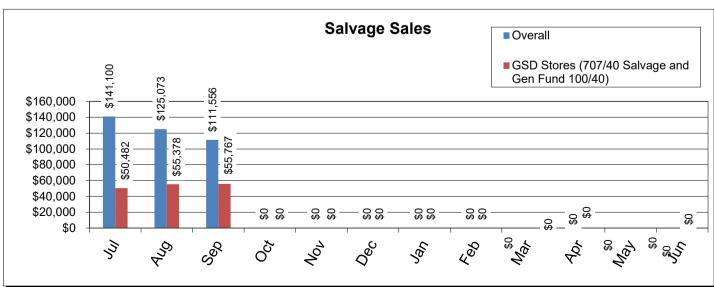

|                                                                                | Current YTD Totals | lasta 2004            | A                   | 0                   | 0-4-6        | November 2024 | D             | I 0005       | F-1           | March 2025 | April 2025 | M 0005                                           | June 2025                                        | Prior FY<br>Year-End Totals | A               |
|--------------------------------------------------------------------------------|--------------------|-----------------------|---------------------|---------------------|--------------|---------------|---------------|--------------|---------------|------------|------------|--------------------------------------------------|--------------------------------------------------|-----------------------------|-----------------|
| Performance Measures - Contracting/Supplier Mgmt                               | Current YID Totals | July 2024             | August 2024         | September 2024      | October 2024 | November 2024 | December 2024 | January 2025 | February 2025 | March 2025 | April 2025 | May 2025                                         | June 2025                                        | Year-End Totals             | Average         |
| # Active Contracts                                                             | N/A                | 401                   | 405                 | 412                 |              |               |               |              |               |            |            |                                                  |                                                  | N/A                         | 406             |
| # Extended Contracts (5%)                                                      | 6                  | 1                     | E .                 | 0                   |              |               |               |              |               |            |            |                                                  |                                                  | 24                          | 2               |
| Renewed Contracts (5%)                                                         | 45                 | 17                    | 13                  | 15                  |              | +             |               |              |               |            |            |                                                  |                                                  | 207                         | 15              |
| Renew/Replace/Extended (Valid Reason)                                          | 51                 | 18                    | 18                  | 15                  |              |               |               |              |               |            |            |                                                  |                                                  | 231                         | 17              |
| Renew/Replace/Extended (Valid Reason)  Renew/Replace/Extended (Invalid Reason) | 121                | 53                    | 43                  | 25                  |              | +             |               |              |               |            |            |                                                  |                                                  | 381                         | N/A             |
| % Renewed/extended contracts valid                                             | N/A                | 25.0%                 | 29.0%               | 37.5%               |              | +             |               |              |               |            |            |                                                  |                                                  | N/A                         | N/A<br>N/A      |
| % ARC Usage                                                                    | 90.4%              | 95.6%                 | 91.7%               | 86.2%               |              |               |               |              |               |            |            |                                                  |                                                  | 79.7%                       | 91.2%           |
| \$ ARC Usage                                                                   | \$174.661.763.27   | \$46,338,443.77       | \$57,902,468.22     | \$70,420,851.28     |              |               |               |              |               |            |            |                                                  |                                                  | \$887,894,186.90            | \$58,220,587.76 |
| Total # of Events Withdrawn                                                    | 0                  | 0                     | φ37,902,400.22<br>0 | φ70,420,651.26<br>Ω |              |               |               |              |               |            |            |                                                  |                                                  | 7                           | 0               |
| Total # of Events Withdrawn Total # of Events Closed                           | 189                | 20                    | 79                  | 90                  |              |               |               |              |               |            |            |                                                  |                                                  | 1.077                       | 63              |
| Total # of Events Awarded                                                      | 101                | 20<br>0               | 39                  | 53                  |              |               |               |              |               |            |            |                                                  |                                                  | 717                         | 34              |
| Total # 01 Events Awarded                                                      | 101                | 9                     | 39                  | 55                  |              |               |               |              |               |            |            |                                                  |                                                  | 717                         | 34              |
| # of Suppliers in Database                                                     | N/A                | 12.054                | 12.063              | 12.075              |              | †             |               |              |               |            |            | <del>                                     </del> | <del>                                     </del> | N/A                         | 12.064          |
| # of Inactive Suppliers                                                        | N/A                | 7.697                 | 7 695               | 7.691               |              | +             |               |              |               |            |            | <u> </u>                                         | -                                                | N/A                         | 7.694           |
| # of Inactive Suppliers # of Active Suppliers                                  | N/A                | 4.357                 | 4.368               | 4.384               |              | +             |               |              |               |            |            | <u> </u>                                         | -                                                | N/A                         | 4.370           |
| # of Supplier W/ Orders this Month                                             | N/A                | 526                   | 602                 | 607                 |              |               |               |              |               |            |            |                                                  |                                                  | N/A                         | 578             |
| # of MBE Suppliers W/ Orders this Month                                        | N/A                | 4                     | 8                   | 6                   |              | +             |               |              |               |            |            | <u> </u>                                         | -                                                | N/A                         | 6               |
| # of WBE Suppliers W/ Orders this Month                                        | N/A                | 5                     | 0                   | 7                   |              |               |               |              |               |            |            |                                                  |                                                  | N/A                         | 7               |
| # of DBE Suppliers W/ Orders this Month                                        | N/A                | 3                     | 6                   | 4                   |              |               |               |              |               |            |            |                                                  |                                                  | N/A                         | 4               |
| # of SLB Suppliers W/ Orders this Month                                        | N/A                | 10                    | 0                   | 12                  |              |               |               |              |               |            |            |                                                  |                                                  | N/A                         | 10              |
| # Of OLD Capplicis W/ Orders this Mona!                                        | 14/73              | - 10                  |                     | 12                  |              |               |               |              |               |            |            |                                                  |                                                  | 14// (                      |                 |
| Contract Savings (Figure = Annual Cost Saving + Annual                         |                    |                       |                     |                     |              |               |               |              |               |            |            |                                                  |                                                  |                             |                 |
| Reverse Auction for reporting period)                                          | \$0.00             | \$0.00                | \$0.00              | \$0.00              |              |               |               |              |               |            |            |                                                  |                                                  | \$29.809.80                 | \$0.00          |
| Treverse Adodornion reporting periody                                          | ψ0.00              | <b>\$0.00</b>         | ψ0.00               | Ψ0.00               |              |               |               |              |               |            |            |                                                  |                                                  | ΨΣ0,000.00                  | Ψ0.00           |
| Performance Measures - Operational Efficiency                                  |                    |                       |                     |                     |              |               |               |              |               |            |            |                                                  |                                                  |                             |                 |
| Cycle Count Accuracy                                                           | N/A                | 63.7%                 | 79.4%               | 83.1%               |              |               |               |              |               |            |            |                                                  |                                                  | N/A                         | 75.4%           |
| Dormant \$ Value                                                               | N/A                | \$2.667.150.18        | \$2,651,999,60      | \$2,605,735,29      |              |               |               |              |               |            |            |                                                  |                                                  | N/A                         | \$2.641.628.36  |
| Excess \$ Value                                                                | N/A                | \$10.516.466.30       | \$10.299.524.99     | \$10.675.240.98     |              |               |               |              |               |            |            |                                                  |                                                  | N/A                         | \$10,497,077,42 |
| \$ Value of Total Inventory                                                    | N/A                | \$22,551,796.05       | \$22,463,365,72     | \$22,264,450.83     |              | 1             |               |              |               |            |            |                                                  |                                                  | N/A                         | \$22,426,537,53 |
| DCG (fill rate)                                                                | N/A                | 94.9%                 | 94.4%               | 95.4%               |              | 1             |               |              |               |            |            |                                                  |                                                  | N/A                         | 94.9%           |
| Police MTD Availability                                                        | N/A                | 88.0%                 | 88.0%               | 89.3%               |              |               |               |              |               |            |            |                                                  |                                                  | N/A                         | 88.4%           |
| Refuse                                                                         | N/A                | 81.0%                 | 82.0%               | 83.0%               |              | 1             |               |              |               |            |            |                                                  |                                                  | N/A                         | 82.0%           |
| Trotage                                                                        | 14/73              | 01.070                | 02.070              | 00.070              |              |               |               |              |               |            |            |                                                  |                                                  | 11// (                      | 02.070          |
|                                                                                |                    |                       |                     |                     |              |               |               |              |               |            |            |                                                  |                                                  |                             | ſ               |
| Warehouse Sales & Returns                                                      |                    |                       |                     |                     |              |               |               |              |               |            |            |                                                  |                                                  |                             |                 |
| Returns                                                                        | -27.801.91         | (\$4,390,58)          | (\$5,486,65)        | (\$17.924.68)       |              |               |               |              |               |            |            |                                                  |                                                  | (\$1,416,945,76)            | (\$9.267.30)    |
| Issues                                                                         | 7.811.479.93       | \$2,969,023,50        | \$2.641.223.85      | \$2,201,232,58      |              | 1             |               |              |               |            |            |                                                  |                                                  | \$32,624,549,20             | \$2,603,826,64  |
| 155455                                                                         | 7,011,470.00       | ψ <u>2,000,020.00</u> | Ψ2,071,220.00       | Ψ2,201,202.00       |              | †             |               |              |               |            |            | <b>†</b>                                         | <u> </u>                                         | \$32,024,040.ZU             | \$2,000,020.04  |
| Salvage                                                                        |                    |                       |                     |                     |              |               |               |              |               |            |            |                                                  |                                                  |                             |                 |
| Overall                                                                        | \$377,729.37       | \$141,099,78          | \$125,073.34        | \$111,556,25        |              |               |               |              |               |            |            |                                                  |                                                  | \$2,999,801,64              | \$125,909,79    |
| GSD Stores (707/40 Salvage and Gen Fund 100/40)                                | \$161.627.08       | \$50.481.70           | \$55.378.07         | \$55.767.31         |              | †             |               |              |               |            |            | t                                                | <del>                                     </del> | \$1.875.151.42              | \$53.875.69     |