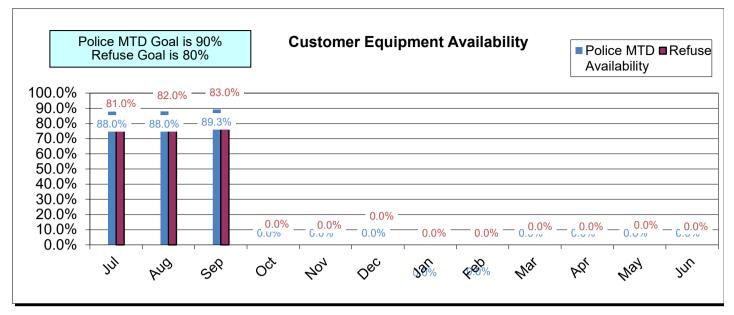

|                                                                                | Current YTD Totals | lasta 2004            | A                   | 0                   | 0-4-6        | November 2024 | D             | I 0005       | F-1           | March 2025 | April 2025 | M 0005                                           | June 2025                                        | Prior FY<br>Year-End Totals | A               |
|--------------------------------------------------------------------------------|--------------------|-----------------------|---------------------|---------------------|--------------|---------------|---------------|--------------|---------------|------------|------------|--------------------------------------------------|--------------------------------------------------|-----------------------------|-----------------|
| Performance Measures - Contracting/Supplier Mgmt                               | Current YID Totals | July 2024             | August 2024         | September 2024      | October 2024 | November 2024 | December 2024 | January 2025 | February 2025 | March 2025 | April 2025 | May 2025                                         | June 2025                                        | Year-End Totals             | Average         |
| # Active Contracts                                                             | N/A                | 401                   | 405                 | 412                 |              |               |               |              |               |            |            |                                                  |                                                  | N/A                         | 406             |
| # Extended Contracts (5%)                                                      | 6                  | 1                     | E .                 | 0                   |              |               |               |              |               |            |            |                                                  |                                                  | 24                          | 2               |
| Renewed Contracts (5%)                                                         | 45                 | 17                    | 13                  | 15                  |              | +             |               |              |               |            |            |                                                  |                                                  | 207                         | 15              |
| Renew/Replace/Extended (Valid Reason)                                          | 51                 | 18                    | 18                  | 15                  |              |               |               |              |               |            |            |                                                  |                                                  | 231                         | 17              |
| Renew/Replace/Extended (Valid Reason)  Renew/Replace/Extended (Invalid Reason) | 121                | 53                    | 43                  | 25                  |              | +             |               |              |               |            |            |                                                  |                                                  | 381                         | N/A             |
| % Renewed/extended contracts valid                                             | N/A                | 25.0%                 | 29.0%               | 37.5%               |              | +             |               |              |               |            |            |                                                  |                                                  | N/A                         | N/A<br>N/A      |
| % ARC Usage                                                                    | 90.4%              | 95.6%                 | 91.7%               | 86.2%               |              |               |               |              |               |            |            |                                                  |                                                  | 79.7%                       | 91.2%           |
| \$ ARC Usage                                                                   | \$174.661.763.27   | \$46,338,443.77       | \$57,902,468.22     | \$70,420,851.28     |              |               |               |              |               |            |            |                                                  |                                                  | \$887,894,186.90            | \$58,220,587.76 |
| Total # of Events Withdrawn                                                    | 0                  | 0                     | φ37,902,400.22<br>0 | φ70,420,651.26<br>Ω |              |               |               |              |               |            |            |                                                  |                                                  | 7                           | 0               |
| Total # of Events Withdrawn Total # of Events Closed                           | 189                | 20                    | 79                  | 90                  |              |               |               |              |               |            |            |                                                  |                                                  | 1.077                       | 63              |
| Total # of Events Awarded                                                      | 101                | 20<br>0               | 39                  | 53                  |              |               |               |              |               |            |            |                                                  |                                                  | 717                         | 34              |
| Total # 01 Events Awarded                                                      | 101                | 9                     | 39                  | 55                  |              |               |               |              |               |            |            |                                                  |                                                  | 717                         | 34              |
| # of Suppliers in Database                                                     | N/A                | 12.054                | 12.063              | 12.075              |              | †             |               |              |               |            |            | <del>                                     </del> | <del>                                     </del> | N/A                         | 12.064          |
| # of Inactive Suppliers                                                        | N/A                | 7.697                 | 7 695               | 7.691               |              | +             |               |              |               |            |            | <u> </u>                                         | -                                                | N/A                         | 7.694           |
| # of Inactive Suppliers # of Active Suppliers                                  | N/A                | 4.357                 | 4.368               | 4.384               |              | +             |               |              |               |            |            | <u> </u>                                         | -                                                | N/A                         | 4.370           |
| # of Supplier W/ Orders this Month                                             | N/A                | 526                   | 602                 | 607                 |              |               |               |              |               |            |            |                                                  |                                                  | N/A                         | 578             |
| # of MBE Suppliers W/ Orders this Month                                        | N/A                | 4                     | 8                   | 6                   |              | +             |               |              |               |            |            | <u> </u>                                         | -                                                | N/A                         | 6               |
| # of WBE Suppliers W/ Orders this Month                                        | N/A                | 5                     | 0                   | 7                   |              |               |               |              |               |            |            |                                                  |                                                  | N/A                         | 7               |
| # of DBE Suppliers W/ Orders this Month                                        | N/A                | 3                     | 6                   | 4                   |              |               |               |              |               |            |            |                                                  |                                                  | N/A                         | 4               |
| # of SLB Suppliers W/ Orders this Month                                        | N/A                | 10                    | 0                   | 12                  |              |               |               |              |               |            |            |                                                  |                                                  | N/A                         | 10              |
| # Of OLD Capplicis W/ Orders this Mona!                                        | 14/73              | - 10                  |                     | 12                  |              |               |               |              |               |            |            |                                                  |                                                  | 14// (                      |                 |
| Contract Savings (Figure = Annual Cost Saving + Annual                         |                    |                       |                     |                     |              |               |               |              |               |            |            |                                                  |                                                  |                             |                 |
| Reverse Auction for reporting period)                                          | \$0.00             | \$0.00                | \$0.00              | \$0.00              |              |               |               |              |               |            |            |                                                  |                                                  | \$29.809.80                 | \$0.00          |
| Treverse Adodornion reporting periody                                          | ψ0.00              | <b>\$0.00</b>         | ψ0.00               | Ψ0.00               |              |               |               |              |               |            |            |                                                  |                                                  | ΨΣ0,000.00                  | Ψ0.00           |
| Performance Measures - Operational Efficiency                                  |                    |                       |                     |                     |              |               |               |              |               |            |            |                                                  |                                                  |                             |                 |
| Cycle Count Accuracy                                                           | N/A                | 63.7%                 | 79.4%               | 83.1%               |              |               |               |              |               |            |            |                                                  |                                                  | N/A                         | 75.4%           |
| Dormant \$ Value                                                               | N/A                | \$2.667.150.18        | \$2,651,999,60      | \$2,605,735,29      |              |               |               |              |               |            |            |                                                  |                                                  | N/A                         | \$2.641.628.36  |
| Excess \$ Value                                                                | N/A                | \$10.516.466.30       | \$10.299.524.99     | \$10.675.240.98     |              |               |               |              |               |            |            |                                                  |                                                  | N/A                         | \$10,497,077,42 |
| \$ Value of Total Inventory                                                    | N/A                | \$22,551,796.05       | \$22,463,365,72     | \$22,264,450.83     |              | 1             |               |              |               |            |            |                                                  |                                                  | N/A                         | \$22,426,537,53 |
| DCG (fill rate)                                                                | N/A                | 94.9%                 | 94.4%               | 95.4%               |              | 1             |               |              |               |            |            |                                                  |                                                  | N/A                         | 94.9%           |
| Police MTD Availability                                                        | N/A                | 88.0%                 | 88.0%               | 89.3%               |              |               |               |              |               |            |            |                                                  |                                                  | N/A                         | 88.4%           |
| Refuse                                                                         | N/A                | 81.0%                 | 82.0%               | 83.0%               |              | 1             |               |              |               |            |            |                                                  |                                                  | N/A                         | 82.0%           |
| Trotage                                                                        | 14/73              | 01.070                | 02.070              | 00.070              |              |               |               |              |               |            |            |                                                  |                                                  | 11// (                      | 02.070          |
|                                                                                |                    |                       |                     |                     |              |               |               |              |               |            |            |                                                  |                                                  |                             | ſ               |
| Warehouse Sales & Returns                                                      |                    |                       |                     |                     |              |               |               |              |               |            |            |                                                  |                                                  |                             |                 |
| Returns                                                                        | -27.801.91         | (\$4,390,58)          | (\$5,486,65)        | (\$17.924.68)       |              |               |               |              |               |            |            |                                                  |                                                  | (\$1,416,945,76)            | (\$9.267.30)    |
| Issues                                                                         | 7.811.479.93       | \$2,969,023,50        | \$2.641.223.85      | \$2,201,232,58      |              | 1             |               |              |               |            |            |                                                  |                                                  | \$32,624,549,20             | \$2,603,826,64  |
| 155455                                                                         | 7,011,470.00       | ψ <u>2,000,020.00</u> | Ψ2,071,220.00       | Ψ2,201,202.00       |              | †             |               |              |               |            |            | <b>†</b>                                         | <u> </u>                                         | \$32,024,040.ZU             | \$2,000,020.04  |
| Salvage                                                                        |                    |                       |                     |                     |              |               |               |              |               |            |            |                                                  |                                                  |                             |                 |
| Overall                                                                        | \$377,729.37       | \$141,099,78          | \$125,073.34        | \$111,556,25        |              |               |               |              |               |            |            |                                                  |                                                  | \$2,999,801,64              | \$125,909,79    |
| GSD Stores (707/40 Salvage and Gen Fund 100/40)                                | \$161.627.08       | \$50.481.70           | \$55.378.07         | \$55.767.31         |              | †             |               |              |               |            |            | t                                                | <del>                                     </del> | \$1.875.151.42              | \$53.875.69     |