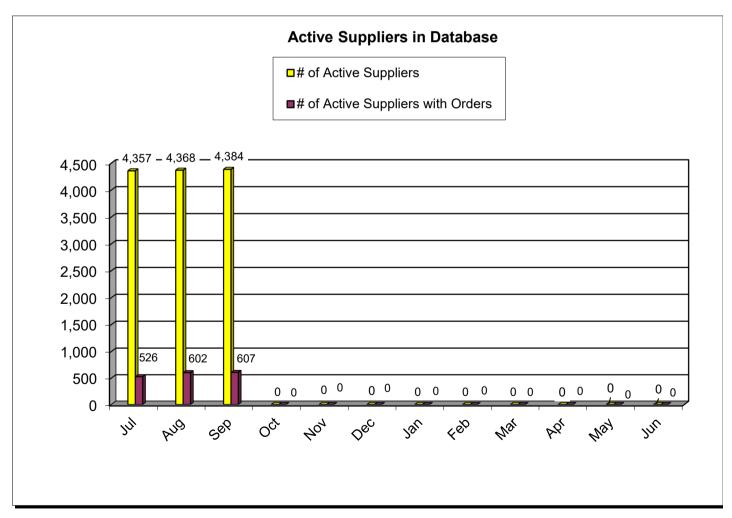

|                                                                                | Current YTD Totals | lasta 2004            | A                   | 0                   | 0-4-6        | November 2024 | D             | I 0005       | F-1           | March 2025 | April 2025 | M 0005                                           | June 2025                                        | Prior FY<br>Year-End Totals | A               |
|--------------------------------------------------------------------------------|--------------------|-----------------------|---------------------|---------------------|--------------|---------------|---------------|--------------|---------------|------------|------------|--------------------------------------------------|--------------------------------------------------|-----------------------------|-----------------|
| Performance Measures - Contracting/Supplier Mgmt                               | Current YID Totals | July 2024             | August 2024         | September 2024      | October 2024 | November 2024 | December 2024 | January 2025 | February 2025 | March 2025 | April 2025 | May 2025                                         | June 2025                                        | Year-End Totals             | Average         |
| # Active Contracts                                                             | N/A                | 401                   | 405                 | 412                 |              |               |               |              |               |            |            |                                                  |                                                  | N/A                         | 406             |
| # Extended Contracts (5%)                                                      | 6                  | 1                     | E .                 | 0                   |              |               |               |              |               |            |            |                                                  |                                                  | 24                          | 2               |
| Renewed Contracts (5%)                                                         | 45                 | 17                    | 13                  | 15                  |              | +             |               |              |               |            |            |                                                  |                                                  | 207                         | 15              |
| Renew/Replace/Extended (Valid Reason)                                          | 51                 | 18                    | 18                  | 15                  |              |               |               |              |               |            |            |                                                  |                                                  | 231                         | 17              |
| Renew/Replace/Extended (Valid Reason)  Renew/Replace/Extended (Invalid Reason) | 121                | 53                    | 43                  | 25                  |              | +             |               |              |               |            |            |                                                  |                                                  | 381                         | N/A             |
| % Renewed/extended contracts valid                                             | N/A                | 25.0%                 | 29.0%               | 37.5%               |              | +             |               |              |               |            |            |                                                  |                                                  | N/A                         | N/A<br>N/A      |
| % ARC Usage                                                                    | 90.4%              | 95.6%                 | 91.7%               | 86.2%               |              |               |               |              |               |            |            |                                                  |                                                  | 79.7%                       | 91.2%           |
| \$ ARC Usage                                                                   | \$174.661.763.27   | \$46,338,443.77       | \$57,902,468.22     | \$70,420,851.28     |              |               |               |              |               |            |            |                                                  |                                                  | \$887,894,186.90            | \$58,220,587.76 |
| Total # of Events Withdrawn                                                    | 0                  | 0                     | φ37,902,400.22<br>0 | φ70,420,651.26<br>Ω |              |               |               |              |               |            |            |                                                  |                                                  | 7                           | 0               |
| Total # of Events Withdrawn Total # of Events Closed                           | 189                | 20                    | 79                  | 90                  |              |               |               |              |               |            |            |                                                  |                                                  | 1.077                       | 63              |
| Total # of Events Awarded                                                      | 101                | 20<br>0               | 39                  | 53                  |              |               |               |              |               |            |            |                                                  |                                                  | 717                         | 34              |
| Total # 01 Events Awarded                                                      | 101                | 9                     | 39                  | 55                  |              |               |               |              |               |            |            |                                                  |                                                  | 717                         | 34              |
| # of Suppliers in Database                                                     | N/A                | 12.054                | 12.063              | 12.075              |              | †             |               |              |               |            |            | <del>                                     </del> | <del>                                     </del> | N/A                         | 12.064          |
| # of Inactive Suppliers                                                        | N/A                | 7.697                 | 7 695               | 7.691               |              | +             |               |              |               |            |            | <u> </u>                                         | -                                                | N/A                         | 7.694           |
| # of Inactive Suppliers # of Active Suppliers                                  | N/A                | 4.357                 | 4.368               | 4.384               |              | +             |               |              |               |            |            | <u> </u>                                         | -                                                | N/A                         | 4.370           |
| # of Supplier W/ Orders this Month                                             | N/A                | 526                   | 602                 | 607                 |              |               |               |              |               |            |            |                                                  |                                                  | N/A                         | 578             |
| # of MBE Suppliers W/ Orders this Month                                        | N/A                | 4                     | 8                   | 6                   |              | +             |               |              |               |            |            | <u> </u>                                         | -                                                | N/A                         | 6               |
| # of WBE Suppliers W/ Orders this Month                                        | N/A                | 5                     | 0                   | 7                   |              |               |               |              |               |            |            |                                                  |                                                  | N/A                         | 7               |
| # of DBE Suppliers W/ Orders this Month                                        | N/A                | 3                     | 6                   | 4                   |              |               |               |              |               |            |            |                                                  |                                                  | N/A                         | 4               |
| # of SLB Suppliers W/ Orders this Month                                        | N/A                | 10                    | 0                   | 12                  |              |               |               |              |               |            |            |                                                  |                                                  | N/A                         | 10              |
| # Of OLD Capplicis W/ Orders this Mona!                                        | 14/73              | - 10                  |                     | 12                  |              |               |               |              |               |            |            |                                                  |                                                  | 14// (                      |                 |
| Contract Savings (Figure = Annual Cost Saving + Annual                         |                    |                       |                     |                     |              |               |               |              |               |            |            |                                                  |                                                  |                             |                 |
| Reverse Auction for reporting period)                                          | \$0.00             | \$0.00                | \$0.00              | \$0.00              |              |               |               |              |               |            |            |                                                  |                                                  | \$29.809.80                 | \$0.00          |
| Treverse Adodornion reporting periody                                          | ψ0.00              | <b>\$0.00</b>         | ψ0.00               | Ψ0.00               |              |               |               |              |               |            |            |                                                  |                                                  | ΨΣ0,000.00                  | Ψ0.00           |
| Performance Measures - Operational Efficiency                                  |                    |                       |                     |                     |              |               |               |              |               |            |            |                                                  |                                                  |                             |                 |
| Cycle Count Accuracy                                                           | N/A                | 63.7%                 | 79.4%               | 83.1%               |              |               |               |              |               |            |            |                                                  |                                                  | N/A                         | 75.4%           |
| Dormant \$ Value                                                               | N/A                | \$2.667.150.18        | \$2,651,999,60      | \$2,605,735,29      |              |               |               |              |               |            |            |                                                  |                                                  | N/A                         | \$2.641.628.36  |
| Excess \$ Value                                                                | N/A                | \$10.516.466.30       | \$10.299.524.99     | \$10.675.240.98     |              |               |               |              |               |            |            |                                                  |                                                  | N/A                         | \$10,497,077,42 |
| \$ Value of Total Inventory                                                    | N/A                | \$22,551,796.05       | \$22,463,365,72     | \$22,264,450.83     |              | 1             |               |              |               |            |            |                                                  |                                                  | N/A                         | \$22,426,537,53 |
| DCG (fill rate)                                                                | N/A                | 94.9%                 | 94.4%               | 95.4%               |              | 1             |               |              |               |            |            |                                                  |                                                  | N/A                         | 94.9%           |
| Police MTD Availability                                                        | N/A                | 88.0%                 | 88.0%               | 89.3%               |              |               |               |              |               |            |            |                                                  |                                                  | N/A                         | 88.4%           |
| Refuse                                                                         | N/A                | 81.0%                 | 82.0%               | 83.0%               |              | 1             |               |              |               |            |            |                                                  |                                                  | N/A                         | 82.0%           |
| Trotage                                                                        | 14/73              | 01.070                | 02.070              | 00.070              |              |               |               |              |               |            |            |                                                  |                                                  | 11// (                      | 02.070          |
|                                                                                |                    |                       |                     |                     |              |               |               |              |               |            |            |                                                  |                                                  |                             | ſ               |
| Warehouse Sales & Returns                                                      |                    |                       |                     |                     |              |               |               |              |               |            |            |                                                  |                                                  |                             |                 |
| Returns                                                                        | -27.801.91         | (\$4,390,58)          | (\$5,486,65)        | (\$17.924.68)       |              |               |               |              |               |            |            |                                                  |                                                  | (\$1,416,945,76)            | (\$9.267.30)    |
| Issues                                                                         | 7.811.479.93       | \$2,969,023,50        | \$2.641.223.85      | \$2,201,232,58      |              | 1             |               |              |               |            |            |                                                  |                                                  | \$32,624,549,20             | \$2,603,826,64  |
| 155455                                                                         | 7,011,470.00       | ψ <u>2,000,020.00</u> | Ψ2,071,220.00       | Ψ2,201,202.00       |              | †             |               |              |               |            |            | <b>†</b>                                         | <u> </u>                                         | \$32,024,040.ZU             | \$2,000,020.04  |
| Salvage                                                                        |                    |                       |                     |                     |              |               |               |              |               |            |            |                                                  |                                                  |                             |                 |
| Overall                                                                        | \$377,729.37       | \$141,099,78          | \$125,073.34        | \$111,556,25        |              |               |               |              |               |            |            |                                                  |                                                  | \$2,999,801,64              | \$125,909,79    |
| GSD Stores (707/40 Salvage and Gen Fund 100/40)                                | \$161.627.08       | \$50.481.70           | \$55.378.07         | \$55.767.31         |              | †             |               |              |               |            |            | t                                                | <del>                                     </del> | \$1.875.151.42              | \$53.875.69     |