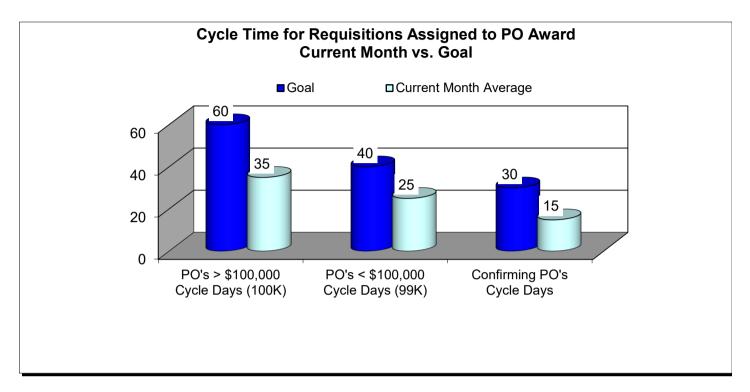

|                                                                |                       |                      |       |



























































### DORMANT REPORT

| Unit       | Jul 2024                   | Aug 2024                   | Sep 2024                   | Oct 2024 | Nov 2024 | Dec 2024 |
|------------|----------------------------|----------------------------|----------------------------|----------|----------|----------|
| A01        | \$12,517.70                | \$12,963.07                | \$15,222.92                |          |          |          |
| A02        | \$16,439.51                | \$16,511.40                | \$17,701.61                |          |          |          |
| A03        | \$24,549.63                | \$24,287.02                | \$24,692.41                |          |          |          |
| A04        | \$24,286.36                | \$24,084.43                | \$