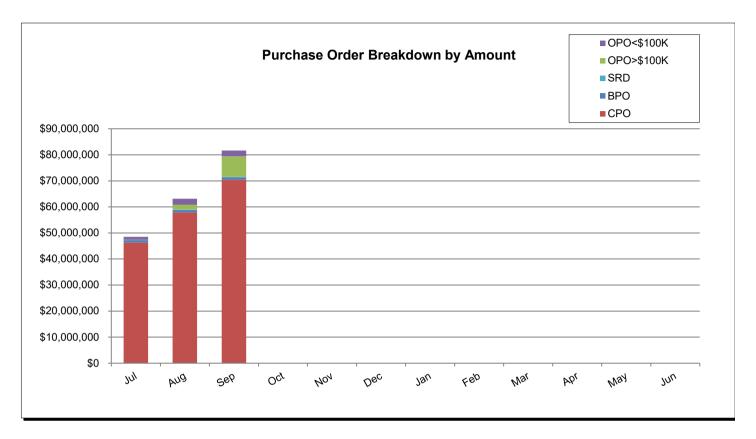

|                                                                |                       |                      |       |



























































### DORMANT REPORT

| Unit       | Jul 2024                   | Aug 2024                   | Sep 2024                   | Oct 2024 | Nov 2024 | Dec 2024 |
|------------|----------------------------|----------------------------|----------------------------|----------|----------|----------|
| A01        | \$12,517.70                | \$12,963.07                | \$15,222.92                |          |          |          |
| A02        | \$16,439.51                | \$16,511.40                | \$17,701.61                |          |          |          |
| A03        | \$24,549.63                | \$24,287.02                | \$24,692.41                |          |          |          |
| A04        | \$24,286.36                | \$24,084.43