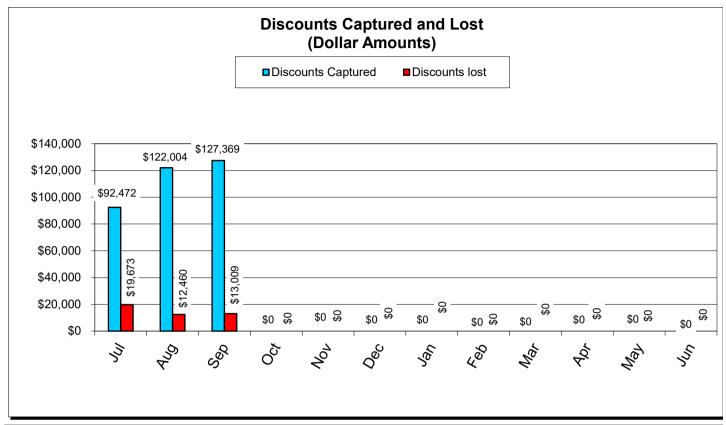

|                                                                                | Current YTD Totals | lasta 2004            | A                   | 0                   | 0-4-6        | November 2024 | D             | I 0005       | F-1           | March 2025 | April 2025 | M 0005                                           | June 2025                                        | Prior FY<br>Year-End Totals | A               |
|--------------------------------------------------------------------------------|--------------------|-----------------------|---------------------|---------------------|--------------|---------------|---------------|--------------|---------------|------------|------------|--------------------------------------------------|--------------------------------------------------|-----------------------------|-----------------|
| Performance Measures - Contracting/Supplier Mgmt                               | Current YID Totals | July 2024             | August 2024         | September 2024      | October 2024 | November 2024 | December 2024 | January 2025 | February 2025 | March 2025 | April 2025 | May 2025                                         | June 2025                                        | Year-End Totals             | Average         |
| # Active Contracts                                                             | N/A                | 401                   | 405                 | 412                 |              |               |               |              |               |            |            |                                                  |                                                  | N/A                         | 406             |
| # Extended Contracts (5%)                                                      | 6                  | 1                     | E .                 | 0                   |              |               |               |              |               |            |            |                                                  |                                                  | 24                          | 2               |
| Renewed Contracts (5%)                                                         | 45                 | 17                    | 13                  | 15                  |              | +             |               |              |               |            |            |                                                  |                                                  | 207                         | 15              |
| Renew/Replace/Extended (Valid Reason)                                          | 51                 | 18                    | 18                  | 15                  |              |               |               |              |               |            |            |                                                  |                                                  | 231                         | 17              |
| Renew/Replace/Extended (Valid Reason)  Renew/Replace/Extended (Invalid Reason) | 121                | 53                    | 43                  | 25                  |              | +             |               |              |               |            |            |                                                  |                                                  | 381                         | N/A             |
| % Renewed/extended contracts valid                                             | N/A                | 25.0%                 | 29.0%               | 37.5%               |              | +             |               |              |               |            |            |                                                  |                                                  | N/A                         | N/A<br>N/A      |
| % ARC Usage                                                                    | 90.4%              | 95.6%                 | 91.7%               | 86.2%               |              |               |               |              |               |            |            |                                                  |                                                  | 79.7%                       | 91.2%           |
| \$ ARC Usage                                                                   | \$174.661.763.27   | \$46,338,443.77       | \$57,902,468.22     | \$70,420,851.28     |              |               |               |              |               |            |            |                                                  |                                                  | \$887,894,186.90            | \$58,220,587.76 |
| Total # of Events Withdrawn                                                    | 0                  | 0                     | φ37,902,400.22<br>0 | φ70,420,651.26<br>Ω |              |               |               |              |               |            |            |                                                  |                                                  | 7                           | 0               |
| Total # of Events Withdrawn Total # of Events Closed                           | 189                | 20                    | 79                  | 90                  |              |               |               |              |               |            |            |                                                  |                                                  | 1.077                       | 63              |
| Total # of Events Awarded                                                      | 101                | 20<br>0               | 39                  | 53                  |              |               |               |              |               |            |            |                                                  |                                                  | 717                         | 34              |
| Total # 01 Events Awarded                                                      | 101                | 9                     | 39                  | 55                  |              |               |               |              |               |            |            |                                                  |                                                  | 717                         | 34              |
| # of Suppliers in Database                                                     | N/A                | 12.054                | 12.063              | 12.075              |              | †             |               |              |               |            |            | <del>                                     </del> | <del>                                     </del> | N/A                         | 12.064          |
| # of Inactive Suppliers                                                        | N/A                | 7.697                 | 7 695               | 7.691               |              | +             |               |              |               |            |            | <u> </u>                                         | -                                                | N/A                         | 7.694           |
| # of Inactive Suppliers # of Active Suppliers                                  | N/A                | 4.357                 | 4.368               | 4.384               |              | +             |               |              |               |            |            | <u> </u>                                         | -                                                | N/A                         | 4.370           |
| # of Supplier W/ Orders this Month                                             | N/A                | 526                   | 602                 | 607                 |              |               |               |              |               |            |            |                                                  |                                                  | N/A                         | 578             |
| # of MBE Suppliers W/ Orders this Month                                        | N/A                | 4                     | 8                   | 6                   |              | +             |               |              |               |            |            | <u> </u>                                         | -                                                | N/A                         | 6               |
| # of WBE Suppliers W/ Orders this Month                                        | N/A                | 5                     | 0                   | 7                   |              |               |               |              |               |            |            |                                                  |                                                  | N/A                         | 7               |
| # of DBE Suppliers W/ Orders this Month                                        | N/A                | 3                     | 6                   | 4                   |              |               |               |              |               |            |            |                                                  |                                                  | N/A                         | 4               |
| # of SLB Suppliers W/ Orders this Month                                        | N/A                | 10                    | 0                   | 12                  |              |               |               |              |               |            |            |                                                  |                                                  | N/A                         | 10              |
| # Of OLD Capplicis W/ Orders this Mona!                                        | 14/73              | - 10                  |                     | 12                  |              |               |               |              |               |            |            |                                                  |                                                  | 14// (                      |                 |
| Contract Savings (Figure = Annual Cost Saving + Annual                         |                    |                       |                     |                     |              |               |               |              |               |            |            |                                                  |                                                  |                             |                 |
| Reverse Auction for reporting period)                                          | \$0.00             | \$0.00                | \$0.00              | \$0.00              |              |               |               |              |               |            |            |                                                  |                                                  | \$29.809.80                 | \$0.00          |
| Treverse Adodornion reporting periody                                          | ψ0.00              | <b>\$0.00</b>         | ψ0.00               | Ψ0.00               |              |               |               |              |               |            |            |                                                  |                                                  | ΨΣ0,000.00                  | Ψ0.00           |
| Performance Measures - Operational Efficiency                                  |                    |                       |                     |                     |              |               |               |              |               |            |            |                                                  |                                                  |                             |                 |
| Cycle Count Accuracy                                                           | N/A                | 63.7%                 | 79.4%               | 83.1%               |              |               |               |              |               |            |            |                                                  |                                                  | N/A                         | 75.4%           |
| Dormant \$ Value                                                               | N/A                | \$2.667.150.18        | \$2,651,999,60      | \$2,605,735,29      |              |               |               |              |               |            |            |                                                  |                                                  | N/A                         | \$2.641.628.36  |
| Excess \$ Value                                                                | N/A                | \$10.516.466.30       | \$10.299.524.99     | \$10.675.240.98     |              |               |               |              |               |            |            |                                                  |                                                  | N/A                         | \$10,497,077,42 |
| \$ Value of Total Inventory                                                    | N/A                | \$22,551,796.05       | \$22,463,365,72     | \$22,264,450.83     |              | 1             |               |              |               |            |            |                                                  |                                                  | N/A                         | \$22,426,537,53 |
| DCG (fill rate)                                                                | N/A                | 94.9%                 | 94.4%               | 95.4%               |              | 1             |               |              |               |            |            |                                                  |                                                  | N/A                         | 94.9%           |
| Police MTD Availability                                                        | N/A                | 88.0%                 | 88.0%               | 89.3%               |              |               |               |              |               |            |            |                                                  |                                                  | N/A                         | 88.4%           |
| Refuse                                                                         | N/A                | 81.0%                 | 82.0%               | 83.0%               |              | 1             |               |              |               |            |            |                                                  |                                                  | N/A                         | 82.0%           |
| Trotage                                                                        | 14/73              | 01.070                | 02.070              | 00.070              |              |               |               |              |               |            |            |                                                  |                                                  | 11// (                      | 02.070          |
|                                                                                |                    |                       |                     |                     |              |               |               |              |               |            |            |                                                  |                                                  |                             | ſ               |
| Warehouse Sales & Returns                                                      |                    |                       |                     |                     |              |               |               |              |               |            |            |                                                  |                                                  |                             |                 |
| Returns                                                                        | -27.801.91         | (\$4,390,58)          | (\$5,486,65)        | (\$17.924.68)       |              |               |               |              |               |            |            |                                                  |                                                  | (\$1,416,945,76)            | (\$9.267.30)    |
| Issues                                                                         | 7.811.479.93       | \$2,969,023,50        | \$2.641.223.85      | \$2,201,232,58      |              | 1             |               |              |               |            |            |                                                  |                                                  | \$32,624,549,20             | \$2,603,826,64  |
| 155455                                                                         | 7,011,470.00       | ψ <u>2,000,020.00</u> | Ψ2,071,220.00       | Ψ2,201,202.00       |              | †             |               |              |               |            |            | <b>†</b>                                         | <u> </u>                                         | \$32,024,040.ZU             | \$2,000,020.04  |
| Salvage                                                                        |                    |                       |                     |                     |              |               |               |              |               |            |            |                                                  |                                                  |                             |                 |
| Overall                                                                        | \$377,729.37       | \$141,099,78          | \$125,073.34        | \$111,556,25        |              |               |               |              |               |            |            |                                                  |                                                  | \$2,999,801,64              | \$125,909,79    |
| GSD Stores (707/40 Salvage and Gen Fund 100/40)                                | \$161.627.08       | \$50.481.70           | \$55.378.07         | \$55.767.31         |              | †             |               |              |               |            |            | t                                                | <del>                                     </del> | \$1.875.151.42              | \$53.875.69     |