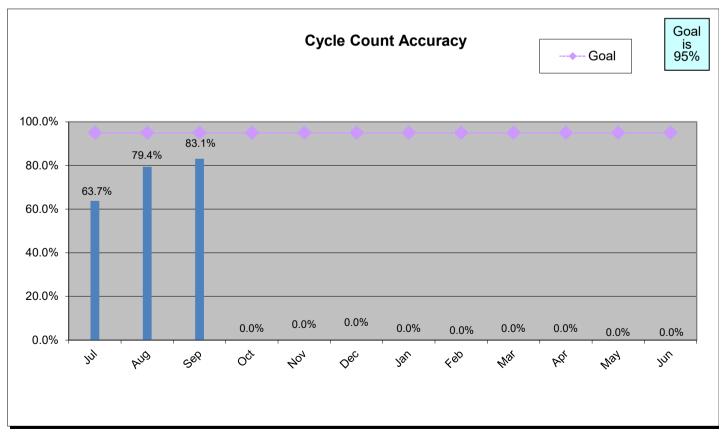

|                                                                                | Current YTD Totals | lasta 2004            | A                   | 0                   | 0-4-6        | November 2024 | D             | I 0005       | F-1           | March 2025 | April 2025 | M 0005                                           | June 2025                                        | Prior FY<br>Year-End Totals | A               |
|--------------------------------------------------------------------------------|--------------------|-----------------------|---------------------|---------------------|--------------|---------------|---------------|--------------|---------------|------------|------------|--------------------------------------------------|--------------------------------------------------|-----------------------------|-----------------|
| Performance Measures - Contracting/Supplier Mgmt                               | Current YID Totals | July 2024             | August 2024         | September 2024      | October 2024 | November 2024 | December 2024 | January 2025 | February 2025 | March 2025 | April 2025 | May 2025                                         | June 2025                                        | Year-End Totals             | Average         |
| # Active Contracts                                                             | N/A                | 401                   | 405                 | 412                 |              |               |               |              |               |            |            |                                                  |                                                  | N/A                         | 406             |
| # Extended Contracts (5%)                                                      | 6                  | 1                     | E .                 | 0                   |              |               |               |              |               |            |            |                                                  |                                                  | 24                          | 2               |
| Renewed Contracts (5%)                                                         | 45                 | 17                    | 13                  | 15                  |              | +             |               |              |               |            |            |                                                  |                                                  | 207                         | 15              |
| Renew/Replace/Extended (Valid Reason)                                          | 51                 | 18                    | 18                  | 15                  |              |               |               |              |               |            |            |                                                  |                                                  | 231                         | 17              |
| Renew/Replace/Extended (Valid Reason)  Renew/Replace/Extended (Invalid Reason) | 121                | 53                    | 43                  | 25                  |              | +             |               |              |               |            |            |                                                  |                                                  | 381                         | N/A             |
| % Renewed/extended contracts valid                                             | N/A                | 25.0%                 | 29.0%               | 37.5%               |              | +             |               |              |               |            |            |                                                  |                                                  | N/A                         | N/A<br>N/A      |
| % ARC Usage                                                                    | 90.4%              | 95.6%                 | 91.7%               | 86.2%               |              |               |               |              |               |            |            |                                                  |                                                  | 79.7%                       | 91.2%           |
| \$ ARC Usage                                                                   | \$174.661.763.27   | \$46,338,443.77       | \$57,902,468.22     | \$70,420,851.28     |              |               |               |              |               |            |            |                                                  |                                                  | \$887,894,186.90            | \$58,220,587.76 |
| Total # of Events Withdrawn                                                    | 0                  | 0                     | φ37,902,400.22<br>0 | φ70,420,651.26<br>Ω |              |               |               |              |               |            |            |                                                  |                                                  | 7                           | 0               |
| Total # of Events Withdrawn Total # of Events Closed                           | 189                | 20                    | 79                  | 90                  |              |               |               |              |               |            |            |                                                  |                                                  | 1.077                       | 63              |
| Total # of Events Awarded                                                      | 101                | 20<br>0               | 39                  | 53                  |              |               |               |              |               |            |            |                                                  |                                                  | 717                         | 34              |
| Total # 01 Events Awarded                                                      | 101                | 9                     | 39                  | 55                  |              |               |               |              |               |            |            |                                                  |                                                  | 717                         | 34              |
| # of Suppliers in Database                                                     | N/A                | 12.054                | 12.063              | 12.075              |              | †             |               |              |               |            |            | <del>                                     </del> | <del>                                     </del> | N/A                         | 12.064          |
| # of Inactive Suppliers                                                        | N/A                | 7.697                 | 7 695               | 7.691               |              | +             |               |              |               |            |            | <u> </u>                                         | -                                                | N/A                         | 7.694           |
| # of Inactive Suppliers # of Active Suppliers                                  | N/A                | 4.357                 | 4.368               | 4.384               |              | +             |               |              |               |            |            | <u> </u>                                         | -                                                | N/A                         | 4.370           |
| # of Supplier W/ Orders this Month                                             | N/A                | 526                   | 602                 | 607                 |              |               |               |              |               |            |            |                                                  |                                                  | N/A                         | 578             |
| # of MBE Suppliers W/ Orders this Month                                        | N/A                | 4                     | 8                   | 6                   |              | +             |               |              |               |            |            | <u> </u>                                         | -                                                | N/A                         | 6               |
| # of WBE Suppliers W/ Orders this Month                                        | N/A                | 5                     | 0                   | 7                   |              |               |               |              |               |            |            |                                                  |                                                  | N/A                         | 7               |
| # of DBE Suppliers W/ Orders this Month                                        | N/A                | 3                     | 6                   | 4                   |              |               |               |              |               |            |            |                                                  |                                                  | N/A                         | 4               |
| # of SLB Suppliers W/ Orders this Month                                        | N/A                | 10                    | 0                   | 12                  |              |               |               |              |               |            |            |                                                  |                                                  | N/A                         | 10              |
| # Of OLD Capplicis W/ Orders this Mona!                                        | 14/73              | - 10                  |                     | 12                  |              |               |               |              |               |            |            |                                                  |                                                  | 14// (                      |                 |
| Contract Savings (Figure = Annual Cost Saving + Annual                         |                    |                       |                     |                     |              |               |               |              |               |            |            |                                                  |                                                  |                             |                 |
| Reverse Auction for reporting period)                                          | \$0.00             | \$0.00                | \$0.00              | \$0.00              |              |               |               |              |               |            |            |                                                  |                                                  | \$29.809.80                 | \$0.00          |
| Treverse Adodornion reporting periody                                          | ψ0.00              | <b>\$0.00</b>         | ψ0.00               | Ψ0.00               |              |               |               |              |               |            |            |                                                  |                                                  | ΨΣ0,000.00                  | Ψ0.00           |
| Performance Measures - Operational Efficiency                                  |                    |                       |                     |                     |              |               |               |              |               |            |            |                                                  |                                                  |                             |                 |
| Cycle Count Accuracy                                                           | N/A                | 63.7%                 | 79.4%               | 83.1%               |              |               |               |              |               |            |            |                                                  |                                                  | N/A                         | 75.4%           |
| Dormant \$ Value                                                               | N/A                | \$2.667.150.18        | \$2,651,999,60      | \$2,605,735,29      |              |               |               |              |               |            |            |                                                  |                                                  | N/A                         | \$2.641.628.36  |
| Excess \$ Value                                                                | N/A                | \$10.516.466.30       | \$10.299.524.99     | \$10.675.240.98     |              |               |               |              |               |            |            |                                                  |                                                  | N/A                         | \$10,497,077,42 |
| \$ Value of Total Inventory                                                    | N/A                | \$22,551,796.05       | \$22,463,365,72     | \$22,264,450.83     |              | 1             |               |              |               |            |            |                                                  |                                                  | N/A                         | \$22,426,537,53 |
| DCG (fill rate)                                                                | N/A                | 94.9%                 | 94.4%               | 95.4%               |              | 1             |               |              |               |            |            |                                                  |                                                  | N/A                         | 94.9%           |
| Police MTD Availability                                                        | N/A                | 88.0%                 | 88.0%               | 89.3%               |              |               |               |              |               |            |            |                                                  |                                                  | N/A                         | 88.4%           |
| Refuse                                                                         | N/A                | 81.0%                 | 82.0%               | 83.0%               |              | 1             |               |              |               |            |            |                                                  |                                                  | N/A                         | 82.0%           |
| Trotage                                                                        | 14/73              | 01.070                | 02.070              | 00.070              |              |               |               |              |               |            |            |                                                  |                                                  | 11// (                      | 02.070          |
|                                                                                |                    |                       |                     |                     |              |               |               |              |               |            |            |                                                  |                                                  |                             | ſ               |
| Warehouse Sales & Returns                                                      |                    |                       |                     |                     |              |               |               |              |               |            |            |                                                  |                                                  |                             |                 |
| Returns                                                                        | -27.801.91         | (\$4,390,58)          | (\$5,486,65)        | (\$17.924.68)       |              |               |               |              |               |            |            |                                                  |                                                  | (\$1,416,945,76)            | (\$9.267.30)    |
| Issues                                                                         | 7.811.479.93       | \$2,969,023,50        | \$2.641.223.85      | \$2,201,232,58      |              | 1             |               |              |               |            |            |                                                  |                                                  | \$32,624,549,20             | \$2,603,826,64  |
| 155455                                                                         | 7,011,470.00       | ψ <u>2,000,020.00</u> | Ψ2,071,220.00       | Ψ2,201,202.00       |              | †             |               |              |               |            |            | <b>†</b>                                         | <u> </u>                                         | \$32,024,040.ZU             | \$2,000,020.04  |
| Salvage                                                                        |                    |                       |                     |                     |              |               |               |              |               |            |            |                                                  |                                                  |                             |                 |
| Overall                                                                        | \$377,729.37       | \$141,099,78          | \$125,073.34        | \$111,556,25        |              |               |               |              |               |            |            |                                                  |                                                  | \$2,999,801,64              | \$125,909,79    |
| GSD Stores (707/40 Salvage and Gen Fund 100/40)                                | \$161.627.08       | \$50.481.70           | \$55.378.07         | \$55.767.31         |              | †             |               |              |               |            |            | t                                                | <del>                                     </del> | \$1.875.151.42              | \$53.875.69     |