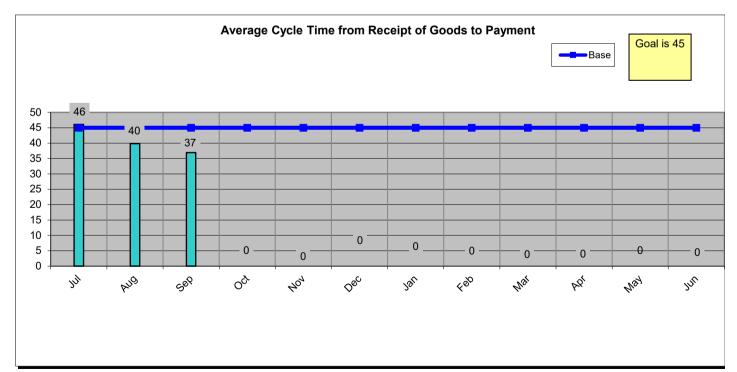

|                                                                |                       |                      |       |



























































### DORMANT REPORT

| Unit       | Jul 2024                   | Aug 2024                   | Sep 2024                   | Oct 2024 | Nov 2024 | Dec 2024 |
|------------|----------------------------|----------------------------|----------------------------|----------|----------|----------|
| A01        | \$12,517.70                | \$12,963.07                | \$15,222.92                |          |          |          |
| A02        | \$16,439.51                | \$16,511.40                | \$17,701.61                |          |          |          |
| A03        | \$24,549.63                | \$24,287.02                | \$24,692.41                |          |          |          |
| A04        | \$24,286.36                | \$24,084.43                | \$22,911.64