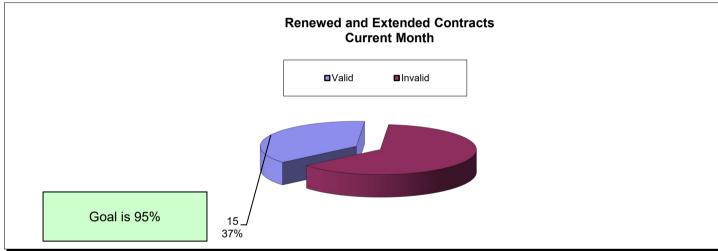

|                                                                                | Current YTD Totals | lasta 2004            | A                   | 0                   | 0-4-6        | November 2024 | D             | I 0005       | F-1           | March 2025 | April 2025 | M 0005                                           | June 2025                                        | Prior FY<br>Year-End Totals | A               |
|--------------------------------------------------------------------------------|--------------------|-----------------------|---------------------|---------------------|--------------|---------------|---------------|--------------|---------------|------------|------------|--------------------------------------------------|--------------------------------------------------|-----------------------------|-----------------|
| Performance Measures - Contracting/Supplier Mgmt                               | Current YID Totals | July 2024             | August 2024         | September 2024      | October 2024 | November 2024 | December 2024 | January 2025 | February 2025 | March 2025 | April 2025 | May 2025                                         | June 2025                                        | Year-End Totals             | Average         |
| # Active Contracts                                                             | N/A                | 401                   | 405                 | 412                 |              |               |               |              |               |            |            |                                                  |                                                  | N/A                         | 406             |
| # Extended Contracts (5%)                                                      | 6                  | 1                     | E .                 | 0                   |              |               |               |              |               |            |            |                                                  |                                                  | 24                          | 2               |
| Renewed Contracts (5%)                                                         | 45                 | 17                    | 13                  | 15                  |              | +             |               |              |               |            |            |                                                  |                                                  | 207                         | 15              |
| Renew/Replace/Extended (Valid Reason)                                          | 51                 | 18                    | 18                  | 15                  |              |               |               |              |               |            |            |                                                  |                                                  | 231                         | 17              |
| Renew/Replace/Extended (Valid Reason)  Renew/Replace/Extended (Invalid Reason) | 121                | 53                    | 43                  | 25                  |              | +             |               |              |               |            |            |                                                  |                                                  | 381                         | N/A             |
| % Renewed/extended contracts valid                                             | N/A                | 25.0%                 | 29.0%               | 37.5%               |              | +             |               |              |               |            |            |                                                  |                                                  | N/A                         | N/A<br>N/A      |
| % ARC Usage                                                                    | 90.4%              | 95.6%                 | 91.7%               | 86.2%               |              |               |               |              |               |            |            |                                                  |                                                  | 79.7%                       | 91.2%           |
| \$ ARC Usage                                                                   | \$174.661.763.27   | \$46,338,443.77       | \$57,902,468.22     | \$70,420,851.28     |              |               |               |              |               |            |            |                                                  |                                                  | \$887,894,186.90            | \$58,220,587.76 |
| Total # of Events Withdrawn                                                    | 0                  | 0                     | φ37,902,400.22<br>0 | φ70,420,651.26<br>Ω |              |               |               |              |               |            |            |                                                  |                                                  | 7                           | 0               |
| Total # of Events Withdrawn Total # of Events Closed                           | 189                | 20                    | 79                  | 90                  |              |               |               |              |               |            |            |                                                  |                                                  | 1.077                       | 63              |
| Total # of Events Awarded                                                      | 101                | 20<br>0               | 39                  | 53                  |              |               |               |              |               |            |            |                                                  |                                                  | 717                         | 34              |
| Total # 01 Events Awarded                                                      | 101                | 9                     | 39                  | 55                  |              |               |               |              |               |            |            |                                                  |                                                  | 717                         | 34              |
| # of Suppliers in Database                                                     | N/A                | 12.054                | 12.063              | 12.075              |              | †             |               |              |               |            |            | <del>                                     </del> | <del>                                     </del> | N/A                         | 12.064          |
| # of Inactive Suppliers                                                        | N/A                | 7.697                 | 7 695               | 7.691               |              | +             |               |              |               |            |            | <u> </u>                                         | -                                                | N/A                         | 7.694           |
| # of Inactive Suppliers # of Active Suppliers                                  | N/A                | 4.357                 | 4.368               | 4.384               |              | +             |               |              |               |            |            | <u> </u>                                         | -                                                | N/A                         | 4.370           |
| # of Supplier W/ Orders this Month                                             | N/A                | 526                   | 602                 | 607                 |              |               |               |              |               |            |            |                                                  |                                                  | N/A                         | 578             |
| # of MBE Suppliers W/ Orders this Month                                        | N/A                | 4                     | 8                   | 6                   |              | +             |               |              |               |            |            | <u> </u>                                         | -                                                | N/A                         | 6               |
| # of WBE Suppliers W/ Orders this Month                                        | N/A                | 5                     | 0                   | 7                   |              |               |               |              |               |            |            |                                                  |                                                  | N/A                         | 7               |
| # of DBE Suppliers W/ Orders this Month                                        | N/A                | 3                     | 6                   | 4                   |              |               |               |              |               |            |            |                                                  |                                                  | N/A                         | 4               |
| # of SLB Suppliers W/ Orders this Month                                        | N/A                | 10                    | 0                   | 12                  |              |               |               |              |               |            |            |                                                  |                                                  | N/A                         | 10              |
| # Of OLD Capplicis W/ Orders this Mona!                                        | 14/73              | - 10                  |                     | 12                  |              |               |               |              |               |            |            |                                                  |                                                  | 14// (                      |                 |
| Contract Savings (Figure = Annual Cost Saving + Annual                         |                    |                       |                     |                     |              |               |               |              |               |            |            |                                                  |                                                  |                             |                 |
| Reverse Auction for reporting period)                                          | \$0.00             | \$0.00                | \$0.00              | \$0.00              |              |               |               |              |               |            |            |                                                  |                                                  | \$29.809.80                 | \$0.00          |
| Treverse Adodornion reporting periody                                          | ψ0.00              | <b>\$0.00</b>         | ψ0.00               | Ψ0.00               |              |               |               |              |               |            |            |                                                  |                                                  | ΨΣ0,000.00                  | Ψ0.00           |
| Performance Measures - Operational Efficiency                                  |                    |                       |                     |                     |              |               |               |              |               |            |            |                                                  |                                                  |                             |                 |
| Cycle Count Accuracy                                                           | N/A                | 63.7%                 | 79.4%               | 83.1%               |              |               |               |              |               |            |            |                                                  |                                                  | N/A                         | 75.4%           |
| Dormant \$ Value                                                               | N/A                | \$2.667.150.18        | \$2,651,999,60      | \$2,605,735,29      |              |               |               |              |               |            |            |                                                  |                                                  | N/A                         | \$2.641.628.36  |
| Excess \$ Value                                                                | N/A                | \$10.516.466.30       | \$10.299.524.99     | \$10.675.240.98     |              |               |               |              |               |            |            |                                                  |                                                  | N/A                         | \$10,497,077,42 |
| \$ Value of Total Inventory                                                    | N/A                | \$22,551,796.05       | \$22,463,365,72     | \$22,264,450.83     |              | 1             |               |              |               |            |            |                                                  |                                                  | N/A                         | \$22,426,537,53 |
| DCG (fill rate)                                                                | N/A                | 94.9%                 | 94.4%               | 95.4%               |              | 1             |               |              |               |            |            |                                                  |                                                  | N/A                         | 94.9%           |
| Police MTD Availability                                                        | N/A                | 88.0%                 | 88.0%               | 89.3%               |              |               |               |              |               |            |            |                                                  |                                                  | N/A                         | 88.4%           |
| Refuse                                                                         | N/A                | 81.0%                 | 82.0%               | 83.0%               |              | 1             |               |              |               |            |            |                                                  |                                                  | N/A                         | 82.0%           |
| Trotage                                                                        | 14/73              | 01.070                | 02.070              | 00.070              |              |               |               |              |               |            |            |                                                  |                                                  | 11// (                      | 02.070          |
|                                                                                |                    |                       |                     |                     |              |               |               |              |               |            |            |                                                  |                                                  |                             | ſ               |
| Warehouse Sales & Returns                                                      |                    |                       |                     |                     |              |               |               |              |               |            |            |                                                  |                                                  |                             |                 |
| Returns                                                                        | -27.801.91         | (\$4,390,58)          | (\$5,486,65)        | (\$17.924.68)       |              |               |               |              |               |            |            |                                                  |                                                  | (\$1,416,945,76)            | (\$9.267.30)    |
| Issues                                                                         | 7.811.479.93       | \$2,969,023,50        | \$2.641.223.85      | \$2,201,232,58      |              | 1             |               |              |               |            |            |                                                  |                                                  | \$32,624,549,20             | \$2,603,826,64  |
| 155455                                                                         | 7,011,470.00       | ψ <u>2,000,020.00</u> | Ψ2,071,220.00       | Ψ2,201,202.00       |              | †             |               |              |               |            |            | <b>†</b>                                         | <u> </u>                                         | \$32,024,040.ZU             | \$2,000,020.04  |
| Salvage                                                                        |                    |                       |                     |                     |              |               |               |              |               |            |            |                                                  |                                                  |                             |                 |
| Overall                                                                        | \$377,729.37       | \$141,099,78          | \$125,073.34        | \$111,556,25        |              |               |               |              |               |            |            |                                                  |                                                  | \$2,999,801,64              | \$125,909,79    |
| GSD Stores (707/40 Salvage and Gen Fund 100/40)                                | \$161.627.08       | \$50.481.70           | \$55.378.07         | \$55.767.31         |              | †             |               |              |               |            |            | t                                                | <del>                                     </del> | \$1.875.151.42              | \$53.875.69     |