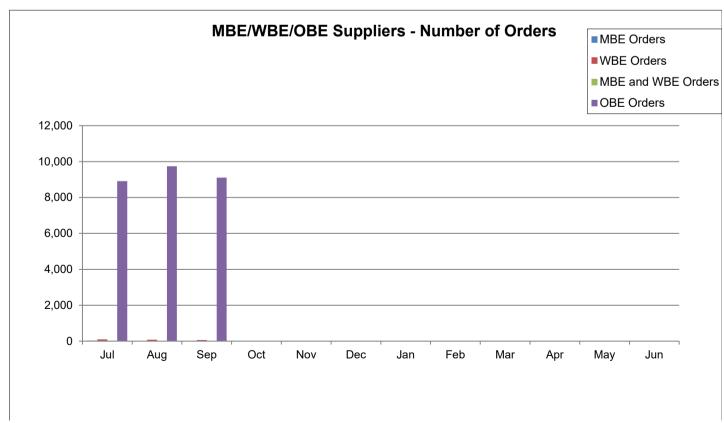

|                                                                |                       |                      |       |



























































### DORMANT REPORT

| Unit       | Jul 2024                   | Aug 2024                   | Sep 2024                   | Oct 2024 | Nov 2024 | Dec 2024 |
|------------|----------------------------|----------------------------|----------------------------|----------|----------|----------|
| A01        | \$12,517.70                | \$12,963.07                | \$15,222.92                |          |          |          |
| A02        | \$16,439.51                | \$16,511.40                | \$17,701.61                |          |          |          |
| A03        | \$24,549.63                | \$24,287.02                | \$24,692.41                |          |          |          |
| A04        | \$24,286.36                | \$24,084.43                | \$22,911.64