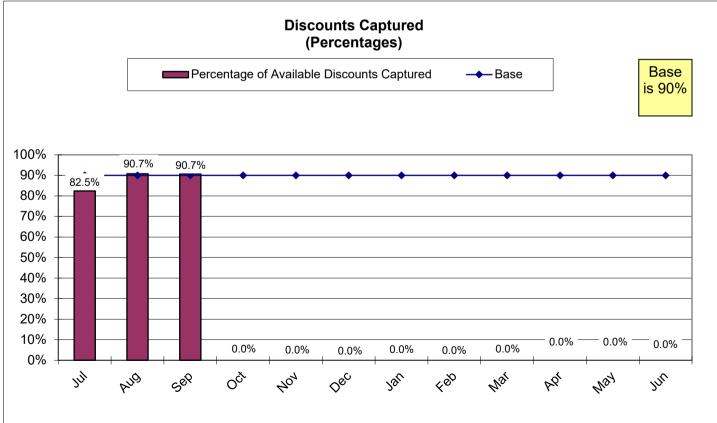

|                                                                                | Current YTD Totals | lasta 2004            | A                   | 0                   | 0-4-6        | November 2024 | D             | I 0005       | F-1           | March 2025 | April 2025 | M 0005                                           | June 2025                                        | Prior FY<br>Year-End Totals | A               |
|--------------------------------------------------------------------------------|--------------------|-----------------------|---------------------|---------------------|--------------|---------------|---------------|--------------|---------------|------------|------------|--------------------------------------------------|--------------------------------------------------|-----------------------------|-----------------|
| Performance Measures - Contracting/Supplier Mgmt                               | Current YID Totals | July 2024             | August 2024         | September 2024      | October 2024 | November 2024 | December 2024 | January 2025 | February 2025 | March 2025 | April 2025 | May 2025                                         | June 2025                                        | Year-End Totals             | Average         |
| # Active Contracts                                                             | N/A                | 401                   | 405                 | 412                 |              |               |               |              |               |            |            |                                                  |                                                  | N/A                         | 406             |
| # Extended Contracts (5%)                                                      | 6                  | 1                     | E .                 | 0                   |              |               |               |              |               |            |            |                                                  |                                                  | 24                          | 2               |
| Renewed Contracts (5%)                                                         | 45                 | 17                    | 13                  | 15                  |              | +             |               |              |               |            |            |                                                  |                                                  | 207                         | 15              |
| Renew/Replace/Extended (Valid Reason)                                          | 51                 | 18                    | 18                  | 15                  |              |               |               |              |               |            |            |                                                  |                                                  | 231                         | 17              |
| Renew/Replace/Extended (Valid Reason)  Renew/Replace/Extended (Invalid Reason) | 121                | 53                    | 43                  | 25                  |              | +             |               |              |               |            |            |                                                  |                                                  | 381                         | N/A             |
| % Renewed/extended contracts valid                                             | N/A                | 25.0%                 | 29.0%               | 37.5%               |              | +             |               |              |               |            |            |                                                  |                                                  | N/A                         | N/A<br>N/A      |
| % ARC Usage                                                                    | 90.4%              | 95.6%                 | 91.7%               | 86.2%               |              |               |               |              |               |            |            |                                                  |                                                  | 79.7%                       | 91.2%           |
| \$ ARC Usage                                                                   | \$174.661.763.27   | \$46,338,443.77       | \$57,902,468.22     | \$70,420,851.28     |              |               |               |              |               |            |            |                                                  |                                                  | \$887,894,186.90            | \$58,220,587.76 |
| Total # of Events Withdrawn                                                    | 0                  | 0                     | φ37,902,400.22<br>0 | φ70,420,651.26<br>Ω |              |               |               |              |               |            |            |                                                  |                                                  | 7                           | 0               |
| Total # of Events Withdrawn Total # of Events Closed                           | 189                | 20                    | 79                  | 90                  |              |               |               |              |               |            |            |                                                  |                                                  | 1.077                       | 63              |
| Total # of Events Awarded                                                      | 101                | 20<br>0               | 39                  | 53                  |              |               |               |              |               |            |            |                                                  |                                                  | 717                         | 34              |
| Total # 01 Events Awarded                                                      | 101                | 9                     | 39                  | 55                  |              |               |               |              |               |            |            |                                                  |                                                  | 717                         | 34              |
| # of Suppliers in Database                                                     | N/A                | 12.054                | 12.063              | 12.075              |              | †             |               |              |               |            |            | <del>                                     </del> | <del>                                     </del> | N/A                         | 12.064          |
| # of Inactive Suppliers                                                        | N/A                | 7.697                 | 7 695               | 7.691               |              | +             |               |              |               |            |            | <u> </u>                                         | -                                                | N/A                         | 7.694           |
| # of Inactive Suppliers # of Active Suppliers                                  | N/A                | 4.357                 | 4.368               | 4.384               |              | +             |               |              |               |            |            | <u> </u>                                         | -                                                | N/A                         | 4.370           |
| # of Supplier W/ Orders this Month                                             | N/A                | 526                   | 602                 | 607                 |              |               |               |              |               |            |            |                                                  |                                                  | N/A                         | 578             |
| # of MBE Suppliers W/ Orders this Month                                        | N/A                | 4                     | 8                   | 6                   |              | +             |               |              |               |            |            | <u> </u>                                         | -                                                | N/A                         | 6               |
| # of WBE Suppliers W/ Orders this Month                                        | N/A                | 5                     | 0                   | 7                   |              |               |               |              |               |            |            |                                                  |                                                  | N/A                         | 7               |
| # of DBE Suppliers W/ Orders this Month                                        | N/A                | 3                     | 6                   | 4                   |              |               |               |              |               |            |            |                                                  |                                                  | N/A                         | 4               |
| # of SLB Suppliers W/ Orders this Month                                        | N/A                | 10                    | 0                   | 12                  |              |               |               |              |               |            |            |                                                  |                                                  | N/A                         | 10              |
| # Of OLD Capplicis W/ Orders this Mona!                                        | 14/73              | - 10                  |                     | 12                  |              |               |               |              |               |            |            |                                                  |                                                  | 14// (                      |                 |
| Contract Savings (Figure = Annual Cost Saving + Annual                         |                    |                       |                     |                     |              |               |               |              |               |            |            |                                                  |                                                  |                             |                 |
| Reverse Auction for reporting period)                                          | \$0.00             | \$0.00                | \$0.00              | \$0.00              |              |               |               |              |               |            |            |                                                  |                                                  | \$29.809.80                 | \$0.00          |
| Treverse Adodornion reporting periody                                          | ψ0.00              | <b>\$0.00</b>         | ψ0.00               | Ψ0.00               |              |               |               |              |               |            |            |                                                  |                                                  | ΨΣ0,000.00                  | Ψ0.00           |
| Performance Measures - Operational Efficiency                                  |                    |                       |                     |                     |              |               |               |              |               |            |            |                                                  |                                                  |                             |                 |
| Cycle Count Accuracy                                                           | N/A                | 63.7%                 | 79.4%               | 83.1%               |              |               |               |              |               |            |            |                                                  |                                                  | N/A                         | 75.4%           |
| Dormant \$ Value                                                               | N/A                | \$2.667.150.18        | \$2,651,999,60      | \$2,605,735,29      |              |               |               |              |               |            |            |                                                  |                                                  | N/A                         | \$2.641.628.36  |
| Excess \$ Value                                                                | N/A                | \$10.516.466.30       | \$10.299.524.99     | \$10.675.240.98     |              |               |               |              |               |            |            |                                                  |                                                  | N/A                         | \$10,497,077,42 |
| \$ Value of Total Inventory                                                    | N/A                | \$22,551,796.05       | \$22,463,365,72     | \$22,264,450.83     |              | 1             |               |              |               |            |            |                                                  |                                                  | N/A                         | \$22,426,537,53 |
| DCG (fill rate)                                                                | N/A                | 94.9%                 | 94.4%               | 95.4%               |              | 1             |               |              |               |            |            |                                                  |                                                  | N/A                         | 94.9%           |
| Police MTD Availability                                                        | N/A                | 88.0%                 | 88.0%               | 89.3%               |              |               |               |              |               |            |            |                                                  |                                                  | N/A                         | 88.4%           |
| Refuse                                                                         | N/A                | 81.0%                 | 82.0%               | 83.0%               |              | 1             |               |              |               |            |            |                                                  |                                                  | N/A                         | 82.0%           |
| Trotage                                                                        | 14/73              | 01.070                | 02.070              | 00.070              |              |               |               |              |               |            |            |                                                  |                                                  | 11// (                      | 02.070          |
|                                                                                |                    |                       |                     |                     |              |               |               |              |               |            |            |                                                  |                                                  |                             | ſ               |
| Warehouse Sales & Returns                                                      |                    |                       |                     |                     |              |               |               |              |               |            |            |                                                  |                                                  |                             |                 |
| Returns                                                                        | -27.801.91         | (\$4,390,58)          | (\$5,486,65)        | (\$17.924.68)       |              |               |               |              |               |            |            |                                                  |                                                  | (\$1,416,945,76)            | (\$9.267.30)    |
| Issues                                                                         | 7.811.479.93       | \$2,969,023,50        | \$2.641.223.85      | \$2,201,232,58      |              | 1             |               |              |               |            |            |                                                  |                                                  | \$32,624,549,20             | \$2,603,826,64  |
| 155455                                                                         | 7,011,470.00       | ψ <u>2,000,020.00</u> | Ψ2,071,220.00       | Ψ2,201,202.00       |              | †             |               |              |               |            |            | <b>†</b>                                         | <u> </u>                                         | \$32,024,040.ZU             | \$2,000,020.04  |
| Salvage                                                                        |                    |                       |                     |                     |              |               |               |              |               |            |            |                                                  |                                                  |                             |                 |
| Overall                                                                        | \$377,729.37       | \$141,099,78          | \$125,073.34        | \$111,556,25        |              |               |               |              |               |            |            |                                                  |                                                  | \$2,999,801,64              | \$125,909,79    |
| GSD Stores (707/40 Salvage and Gen Fund 100/40)                                | \$161.627.08       | \$50.481.70           | \$55.378.07         | \$55.767.31         |              | †             |               |              |               |            |            | t                                                | <del>                                     </del> | \$1.875.151.42              | \$53.875.69     |