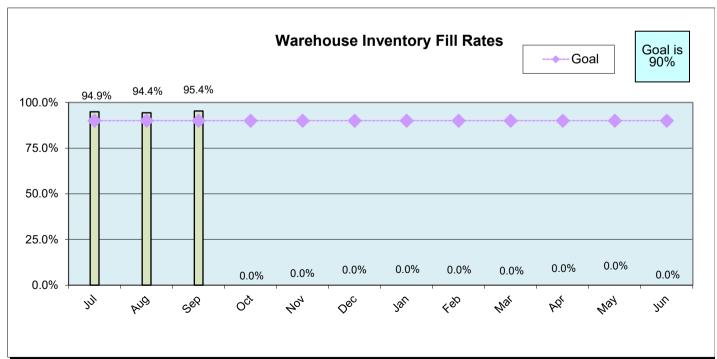

|                                                                                | Current YTD Totals | lasta 2004            | A                   | 0                   | 0-4-6        | November 2024 | D             | I 0005       | F-1           | March 2025 | April 2025 | M 0005                                           | June 2025                                        | Prior FY<br>Year-End Totals | A               |
|--------------------------------------------------------------------------------|--------------------|-----------------------|---------------------|---------------------|--------------|---------------|---------------|--------------|---------------|------------|------------|--------------------------------------------------|--------------------------------------------------|-----------------------------|-----------------|
| Performance Measures - Contracting/Supplier Mgmt                               | Current YID Totals | July 2024             | August 2024         | September 2024      | October 2024 | November 2024 | December 2024 | January 2025 | February 2025 | March 2025 | April 2025 | May 2025                                         | June 2025                                        | Year-End Totals             | Average         |
| # Active Contracts                                                             | N/A                | 401                   | 405                 | 412                 |              |               |               |              |               |            |            |                                                  |                                                  | N/A                         | 406             |
| # Extended Contracts (5%)                                                      | 6                  | 1                     | E .                 | 0                   |              |               |               |              |               |            |            |                                                  |                                                  | 24                          | 2               |
| Renewed Contracts (5%)                                                         | 45                 | 17                    | 13                  | 15                  |              | +             |               |              |               |            |            |                                                  |                                                  | 207                         | 15              |
| Renew/Replace/Extended (Valid Reason)                                          | 51                 | 18                    | 18                  | 15                  |              |               |               |              |               |            |            |                                                  |                                                  | 231                         | 17              |
| Renew/Replace/Extended (Valid Reason)  Renew/Replace/Extended (Invalid Reason) | 121                | 53                    | 43                  | 25                  |              | +             |               |              |               |            |            |                                                  |                                                  | 381                         | N/A             |
| % Renewed/extended contracts valid                                             | N/A                | 25.0%                 | 29.0%               | 37.5%               |              | +             |               |              |               |            |            |                                                  |                                                  | N/A                         | N/A<br>N/A      |
| % ARC Usage                                                                    | 90.4%              | 95.6%                 | 91.7%               | 86.2%               |              |               |               |              |               |            |            |                                                  |                                                  | 79.7%                       | 91.2%           |
| \$ ARC Usage                                                                   | \$174.661.763.27   | \$46,338,443.77       | \$57,902,468.22     | \$70,420,851.28     |              |               |               |              |               |            |            |                                                  |                                                  | \$887,894,186.90            | \$58,220,587.76 |
| Total # of Events Withdrawn                                                    | 0                  | 0                     | φ37,902,400.22<br>0 | φ70,420,651.26<br>Ω |              |               |               |              |               |            |            |                                                  |                                                  | 7                           | 0               |
| Total # of Events Withdrawn Total # of Events Closed                           | 189                | 20                    | 79                  | 90                  |              |               |               |              |               |            |            |                                                  |                                                  | 1.077                       | 63              |
| Total # of Events Awarded                                                      | 101                | 20<br>0               | 39                  | 53                  |              |               |               |              |               |            |            |                                                  |                                                  | 717                         | 34              |
| Total # 01 Events Awarded                                                      | 101                | 9                     | 39                  | 55                  |              |               |               |              |               |            |            |                                                  |                                                  | 717                         | 34              |
| # of Suppliers in Database                                                     | N/A                | 12.054                | 12.063              | 12.075              |              | †             |               |              |               |            |            | <del>                                     </del> | <del>                                     </del> | N/A                         | 12.064          |
| # of Inactive Suppliers                                                        | N/A                | 7.697                 | 7 695               | 7.691               |              | +             |               |              |               |            |            | <u> </u>                                         | -                                                | N/A                         | 7.694           |
| # of Inactive Suppliers # of Active Suppliers                                  | N/A                | 4.357                 | 4.368               | 4.384               |              | +             |               |              |               |            |            | <u> </u>                                         | -                                                | N/A                         | 4.370           |
| # of Supplier W/ Orders this Month                                             | N/A                | 526                   | 602                 | 607                 |              |               |               |              |               |            |            |                                                  |                                                  | N/A                         | 578             |
| # of MBE Suppliers W/ Orders this Month                                        | N/A                | 4                     | 8                   | 6                   |              | +             |               |              |               |            |            | <u> </u>                                         | -                                                | N/A                         | 6               |
| # of WBE Suppliers W/ Orders this Month                                        | N/A                | 5                     | 0                   | 7                   |              |               |               |              |               |            |            |                                                  |                                                  | N/A                         | 7               |
| # of DBE Suppliers W/ Orders this Month                                        | N/A                | 3                     | 6                   | 4                   |              |               |               |              |               |            |            |                                                  |                                                  | N/A                         | 4               |
| # of SLB Suppliers W/ Orders this Month                                        | N/A                | 10                    | 0                   | 12                  |              |               |               |              |               |            |            |                                                  |                                                  | N/A                         | 10              |
| # Of OLD Capplicis W/ Orders this Mona!                                        | 14/73              | - 10                  |                     | 12                  |              |               |               |              |               |            |            |                                                  |                                                  | 14// (                      |                 |
| Contract Savings (Figure = Annual Cost Saving + Annual                         |                    |                       |                     |                     |              |               |               |              |               |            |            |                                                  |                                                  |                             |                 |
| Reverse Auction for reporting period)                                          | \$0.00             | \$0.00                | \$0.00              | \$0.00              |              |               |               |              |               |            |            |                                                  |                                                  | \$29.809.80                 | \$0.00          |
| Treverse Adodornion reporting periody                                          | ψ0.00              | <b>\$0.00</b>         | ψ0.00               | Ψ0.00               |              |               |               |              |               |            |            |                                                  |                                                  | ΨΣ0,000.00                  | Ψ0.00           |
| Performance Measures - Operational Efficiency                                  |                    |                       |                     |                     |              |               |               |              |               |            |            |                                                  |                                                  |                             |                 |
| Cycle Count Accuracy                                                           | N/A                | 63.7%                 | 79.4%               | 83.1%               |              |               |               |              |               |            |            |                                                  |                                                  | N/A                         | 75.4%           |
| Dormant \$ Value                                                               | N/A                | \$2.667.150.18        | \$2,651,999,60      | \$2,605,735,29      |              |               |               |              |               |            |            |                                                  |                                                  | N/A                         | \$2.641.628.36  |
| Excess \$ Value                                                                | N/A                | \$10.516.466.30       | \$10.299.524.99     | \$10.675.240.98     |              |               |               |              |               |            |            |                                                  |                                                  | N/A                         | \$10,497,077,42 |
| \$ Value of Total Inventory                                                    | N/A                | \$22,551,796.05       | \$22,463,365,72     | \$22,264,450.83     |              | 1             |               |              |               |            |            |                                                  |                                                  | N/A                         | \$22,426,537,53 |
| DCG (fill rate)                                                                | N/A                | 94.9%                 | 94.4%               | 95.4%               |              | 1             |               |              |               |            |            |                                                  |                                                  | N/A                         | 94.9%           |
| Police MTD Availability                                                        | N/A                | 88.0%                 | 88.0%               | 89.3%               |              |               |               |              |               |            |            |                                                  |                                                  | N/A                         | 88.4%           |
| Refuse                                                                         | N/A                | 81.0%                 | 82.0%               | 83.0%               |              | 1             |               |              |               |            |            |                                                  |                                                  | N/A                         | 82.0%           |
| Trotage                                                                        | 14/73              | 01.070                | 02.070              | 00.070              |              |               |               |              |               |            |            |                                                  |                                                  | 11// (                      | 02.070          |
|                                                                                |                    |                       |                     |                     |              |               |               |              |               |            |            |                                                  |                                                  |                             | ſ               |
| Warehouse Sales & Returns                                                      |                    |                       |                     |                     |              |               |               |              |               |            |            |                                                  |                                                  |                             |                 |
| Returns                                                                        | -27.801.91         | (\$4,390,58)          | (\$5,486,65)        | (\$17.924.68)       |              |               |               |              |               |            |            |                                                  |                                                  | (\$1,416,945,76)            | (\$9.267.30)    |
| Issues                                                                         | 7.811.479.93       | \$2,969,023,50        | \$2.641.223.85      | \$2,201,232,58      |              | 1             |               |              |               |            |            |                                                  |                                                  | \$32,624,549,20             | \$2,603,826,64  |
| 155455                                                                         | 7,011,470.00       | ψ <u>2,000,020.00</u> | Ψ2,071,220.00       | Ψ2,201,202.00       |              | †             |               |              |               |            |            | <b>†</b>                                         | <u> </u>                                         | \$32,024,040.ZU             | \$2,000,020.04  |
| Salvage                                                                        |                    |                       |                     |                     |              |               |               |              |               |            |            |                                                  |                                                  |                             |                 |
| Overall                                                                        | \$377,729.37       | \$141,099,78          | \$125,073.34        | \$111,556,25        |              |               |               |              |               |            |            |                                                  |                                                  | \$2,999,801,64              | \$125,909,79    |
| GSD Stores (707/40 Salvage and Gen Fund 100/40)                                | \$161.627.08       | \$50.481.70           | \$55.378.07         | \$55.767.31         |              | †             |               |              |               |            |            | t                                                | <del>                                     </del> | \$1.875.151.42              | \$53.875.69     |