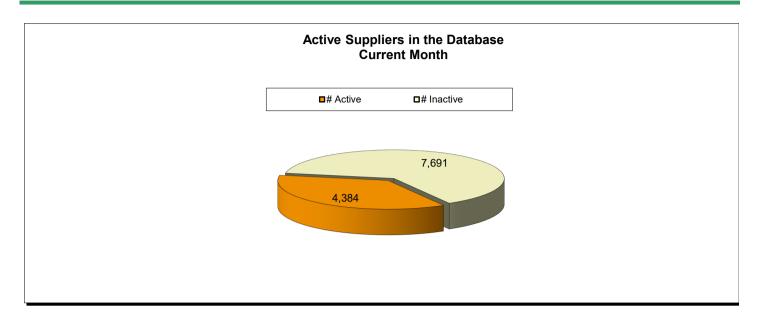

|                                                                                | Current YTD Totals | lasta 2004            | A                   | 0                   | 0-4-6        | November 2024 | D             | I 0005       | F-1           | March 2025 | April 2025 | M 0005                                           | June 2025                                        | Prior FY<br>Year-End Totals | A               |
|--------------------------------------------------------------------------------|--------------------|-----------------------|---------------------|---------------------|--------------|---------------|---------------|--------------|---------------|------------|------------|--------------------------------------------------|--------------------------------------------------|-----------------------------|-----------------|
| Performance Measures - Contracting/Supplier Mgmt                               | Current YID Totals | July 2024             | August 2024         | September 2024      | October 2024 | November 2024 | December 2024 | January 2025 | February 2025 | March 2025 | April 2025 | May 2025                                         | June 2025                                        | Year-End Totals             | Average         |
| # Active Contracts                                                             | N/A                | 401                   | 405                 | 412                 |              |               |               |              |               |            |            |                                                  |                                                  | N/A                         | 406             |
| # Extended Contracts (5%)                                                      | 6                  | 1                     | E .                 | 0                   |              |               |               |              |               |            |            |                                                  |                                                  | 24                          | 2               |
| Renewed Contracts (5%)                                                         | 45                 | 17                    | 13                  | 15                  |              | +             |               |              |               |            |            |                                                  |                                                  | 207                         | 15              |
| Renew/Replace/Extended (Valid Reason)                                          | 51                 | 18                    | 18                  | 15                  |              |               |               |              |               |            |            |                                                  |                                                  | 231                         | 17              |
| Renew/Replace/Extended (Valid Reason)  Renew/Replace/Extended (Invalid Reason) | 121                | 53                    | 43                  | 25                  |              | +             |               |              |               |            |            |                                                  |                                                  | 381                         | N/A             |
| % Renewed/extended contracts valid                                             | N/A                | 25.0%                 | 29.0%               | 37.5%               |              | +             |               |              |               |            |            |                                                  |                                                  | N/A                         | N/A<br>N/A      |
| % ARC Usage                                                                    | 90.4%              | 95.6%                 | 91.7%               | 86.2%               |              |               |               |              |               |            |            |                                                  |                                                  | 79.7%                       | 91.2%           |
| \$ ARC Usage                                                                   | \$174.661.763.27   | \$46,338,443.77       | \$57,902,468.22     | \$70,420,851.28     |              |               |               |              |               |            |            |                                                  |                                                  | \$887,894,186.90            | \$58,220,587.76 |
| Total # of Events Withdrawn                                                    | 0                  | 0                     | φ37,902,400.22<br>0 | φ70,420,651.26<br>Ω |              |               |               |              |               |            |            |                                                  |                                                  | 7                           | 0               |
| Total # of Events Withdrawn Total # of Events Closed                           | 189                | 20                    | 79                  | 90                  |              |               |               |              |               |            |            |                                                  |                                                  | 1.077                       | 63              |
| Total # of Events Awarded                                                      | 101                | 20<br>0               | 39                  | 53                  |              |               |               |              |               |            |            |                                                  |                                                  | 717                         | 34              |
| Total # 01 Events Awarded                                                      | 101                | 9                     | 39                  | 55                  |              |               |               |              |               |            |            |                                                  |                                                  | 717                         | 34              |
| # of Suppliers in Database                                                     | N/A                | 12.054                | 12.063              | 12.075              |              | †             |               |              |               |            |            | <del>                                     </del> | <del>                                     </del> | N/A                         | 12.064          |
| # of Inactive Suppliers                                                        | N/A                | 7.697                 | 7 695               | 7.691               |              | +             |               |              |               |            |            | <u> </u>                                         | -                                                | N/A                         | 7.694           |
| # of Inactive Suppliers # of Active Suppliers                                  | N/A                | 4.357                 | 4.368               | 4.384               |              | +             |               |              |               |            |            | <u> </u>                                         | -                                                | N/A                         | 4.370           |
| # of Supplier W/ Orders this Month                                             | N/A                | 526                   | 602                 | 607                 |              |               |               |              |               |            |            |                                                  |                                                  | N/A                         | 578             |
| # of MBE Suppliers W/ Orders this Month                                        | N/A                | 4                     | 8                   | 6                   |              | +             |               |              |               |            |            | <u> </u>                                         | -                                                | N/A                         | 6               |
| # of WBE Suppliers W/ Orders this Month                                        | N/A                | 5                     | 0                   | 7                   |              |               |               |              |               |            |            |                                                  |                                                  | N/A                         | 7               |
| # of DBE Suppliers W/ Orders this Month                                        | N/A                | 3                     | 6                   | 4                   |              |               |               |              |               |            |            |                                                  |                                                  | N/A                         | 4               |
| # of SLB Suppliers W/ Orders this Month                                        | N/A                | 10                    | 0                   | 12                  |              |               |               |              |               |            |            |                                                  |                                                  | N/A                         | 10              |
| # Of OLD Capplicis W/ Orders this Mona!                                        | 14/73              | - 10                  |                     | 12                  |              |               |               |              |               |            |            |                                                  |                                                  | 14// (                      |                 |
| Contract Savings (Figure = Annual Cost Saving + Annual                         |                    |                       |                     |                     |              |               |               |              |               |            |            |                                                  |                                                  |                             |                 |
| Reverse Auction for reporting period)                                          | \$0.00             | \$0.00                | \$0.00              | \$0.00              |              |               |               |              |               |            |            |                                                  |                                                  | \$29.809.80                 | \$0.00          |
| Treverse Adodornion reporting periody                                          | ψ0.00              | <b>\$0.00</b>         | ψ0.00               | Ψ0.00               |              |               |               |              |               |            |            |                                                  |                                                  | ΨΣ0,000.00                  | Ψ0.00           |
| Performance Measures - Operational Efficiency                                  |                    |                       |                     |                     |              |               |               |              |               |            |            |                                                  |                                                  |                             |                 |
| Cycle Count Accuracy                                                           | N/A                | 63.7%                 | 79.4%               | 83.1%               |              |               |               |              |               |            |            |                                                  |                                                  | N/A                         | 75.4%           |
| Dormant \$ Value                                                               | N/A                | \$2.667.150.18        | \$2,651,999,60      | \$2,605,735,29      |              |               |               |              |               |            |            |                                                  |                                                  | N/A                         | \$2.641.628.36  |
| Excess \$ Value                                                                | N/A                | \$10.516.466.30       | \$10.299.524.99     | \$10.675.240.98     |              |               |               |              |               |            |            |                                                  |                                                  | N/A                         | \$10,497,077,42 |
| \$ Value of Total Inventory                                                    | N/A                | \$22,551,796.05       | \$22,463,365,72     | \$22,264,450.83     |              | 1             |               |              |               |            |            |                                                  |                                                  | N/A                         | \$22,426,537,53 |
| DCG (fill rate)                                                                | N/A                | 94.9%                 | 94.4%               | 95.4%               |              | 1             |               |              |               |            |            |                                                  |                                                  | N/A                         | 94.9%           |
| Police MTD Availability                                                        | N/A                | 88.0%                 | 88.0%               | 89.3%               |              |               |               |              |               |            |            |                                                  |                                                  | N/A                         | 88.4%           |
| Refuse                                                                         | N/A                | 81.0%                 | 82.0%               | 83.0%               |              | 1             |               |              |               |            |            |                                                  |                                                  | N/A                         | 82.0%           |
| Trotage                                                                        | 14/73              | 01.070                | 02.070              | 00.070              |              |               |               |              |               |            |            |                                                  |                                                  | 11// (                      | 02.070          |
|                                                                                |                    |                       |                     |                     |              |               |               |              |               |            |            |                                                  |                                                  |                             | ſ               |
| Warehouse Sales & Returns                                                      |                    |                       |                     |                     |              |               |               |              |               |            |            |                                                  |                                                  |                             |                 |
| Returns                                                                        | -27.801.91         | (\$4,390,58)          | (\$5,486,65)        | (\$17.924.68)       |              |               |               |              |               |            |            |                                                  |                                                  | (\$1,416,945,76)            | (\$9.267.30)    |
| Issues                                                                         | 7.811.479.93       | \$2,969,023,50        | \$2.641.223.85      | \$2,201,232,58      |              | 1             |               |              |               |            |            |                                                  |                                                  | \$32,624,549,20             | \$2,603,826,64  |
| 155455                                                                         | 7,011,470.00       | ψ <u>2,000,020.00</u> | Ψ2,071,220.00       | Ψ2,201,202.00       |              | †             |               |              |               |            |            | <b>†</b>                                         | <u> </u>                                         | \$32,024,040.ZU             | \$2,000,020.04  |
| Salvage                                                                        |                    |                       |                     |                     |              |               |               |              |               |            |            |                                                  |                                                  |                             |                 |
| Overall                                                                        | \$377,729.37       | \$141,099,78          | \$125,073.34        | \$111,556,25        |              |               |               |              |               |            |            |                                                  |                                                  | \$2,999,801,64              | \$125,909,79    |
| GSD Stores (707/40 Salvage and Gen Fund 100/40)                                | \$161.627.08       | \$50.481.70           | \$55.378.07         | \$55.767.31         |              | †             |               |              |               |            |            | t                                                | <del>                                     </del> | \$1.875.151.42              | \$53.875.69     |