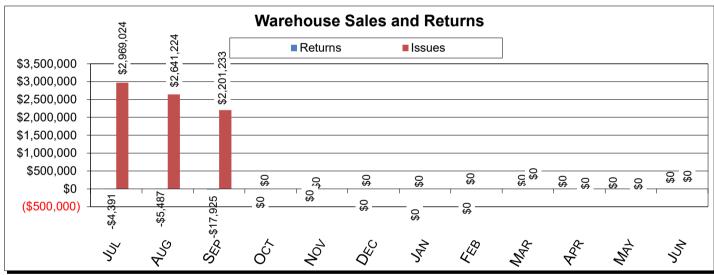

|                                                                                | Current YTD Totals | lasta 2004            | A                   | 0                   | 0-4-6        | November 2024 | D             | I 0005       | F-1           | March 2025 | April 2025 | M 0005                                           | June 2025                                        | Prior FY<br>Year-End Totals | A               |
|--------------------------------------------------------------------------------|--------------------|-----------------------|---------------------|---------------------|--------------|---------------|---------------|--------------|---------------|------------|------------|--------------------------------------------------|--------------------------------------------------|-----------------------------|-----------------|
| Performance Measures - Contracting/Supplier Mgmt                               | Current YID Totals | July 2024             | August 2024         | September 2024      | October 2024 | November 2024 | December 2024 | January 2025 | February 2025 | March 2025 | April 2025 | May 2025                                         | June 2025                                        | Year-End Totals             | Average         |
| # Active Contracts                                                             | N/A                | 401                   | 405                 | 412                 |              |               |               |              |               |            |            |                                                  |                                                  | N/A                         | 406             |
| # Extended Contracts (5%)                                                      | 6                  | 1                     | E .                 | 0                   |              |               |               |              |               |            |            |                                                  |                                                  | 24                          | 2               |
| Renewed Contracts (5%)                                                         | 45                 | 17                    | 13                  | 15                  |              | +             |               |              |               |            |            |                                                  |                                                  | 207                         | 15              |
| Renew/Replace/Extended (Valid Reason)                                          | 51                 | 18                    | 18                  | 15                  |              |               |               |              |               |            |            |                                                  |                                                  | 231                         | 17              |
| Renew/Replace/Extended (Valid Reason)  Renew/Replace/Extended (Invalid Reason) | 121                | 53                    | 43                  | 25                  |              | +             |               |              |               |            |            |                                                  |                                                  | 381                         | N/A             |
| % Renewed/extended contracts valid                                             | N/A                | 25.0%                 | 29.0%               | 37.5%               |              | +             |               |              |               |            |            |                                                  |                                                  | N/A                         | N/A<br>N/A      |
| % ARC Usage                                                                    | 90.4%              | 95.6%                 | 91.7%               | 86.2%               |              |               |               |              |               |            |            |                                                  |                                                  | 79.7%                       | 91.2%           |
| \$ ARC Usage                                                                   | \$174.661.763.27   | \$46,338,443.77       | \$57,902,468.22     | \$70,420,851.28     |              |               |               |              |               |            |            |                                                  |                                                  | \$887,894,186.90            | \$58,220,587.76 |
| Total # of Events Withdrawn                                                    | 0                  | 0                     | φ37,902,400.22<br>0 | φ70,420,651.26<br>Ω |              |               |               |              |               |            |            |                                                  |                                                  | 7                           | 0               |
| Total # of Events Withdrawn Total # of Events Closed                           | 189                | 20                    | 79                  | 90                  |              |               |               |              |               |            |            |                                                  |                                                  | 1.077                       | 63              |
| Total # of Events Awarded                                                      | 101                | 20<br>0               | 39                  | 53                  |              |               |               |              |               |            |            |                                                  |                                                  | 717                         | 34              |
| Total # 01 Events Awarded                                                      | 101                | 9                     | 39                  | 55                  |              |               |               |              |               |            |            |                                                  |                                                  | 717                         | 34              |
| # of Suppliers in Database                                                     | N/A                | 12.054                | 12.063              | 12.075              |              | †             |               |              |               |            |            | <del>                                     </del> | <del>                                     </del> | N/A                         | 12.064          |
| # of Inactive Suppliers                                                        | N/A                | 7.697                 | 7 695               | 7.691               |              | +             |               |              |               |            |            | <u> </u>                                         | -                                                | N/A                         | 7.694           |
| # of Inactive Suppliers # of Active Suppliers                                  | N/A                | 4.357                 | 4.368               | 4.384               |              | +             |               |              |               |            |            | <u> </u>                                         | -                                                | N/A                         | 4.370           |
| # of Supplier W/ Orders this Month                                             | N/A                | 526                   | 602                 | 607                 |              |               |               |              |               |            |            |                                                  |                                                  | N/A                         | 578             |
| # of MBE Suppliers W/ Orders this Month                                        | N/A                | 4                     | 8                   | 6                   |              | +             |               |              |               |            |            | <u> </u>                                         | -                                                | N/A                         | 6               |
| # of WBE Suppliers W/ Orders this Month                                        | N/A                | 5                     | 0                   | 7                   |              |               |               |              |               |            |            |                                                  |                                                  | N/A                         | 7               |
| # of DBE Suppliers W/ Orders this Month                                        | N/A                | 3                     | 6                   | 4                   |              |               |               |              |               |            |            |                                                  |                                                  | N/A                         | 4               |
| # of SLB Suppliers W/ Orders this Month                                        | N/A                | 10                    | 0                   | 12                  |              |               |               |              |               |            |            |                                                  |                                                  | N/A                         | 10              |
| # Of OLD Capplicis W/ Orders this Mona!                                        | 14/73              | - 10                  |                     | 12                  |              |               |               |              |               |            |            |                                                  |                                                  | 14// (                      |                 |
| Contract Savings (Figure = Annual Cost Saving + Annual                         |                    |                       |                     |                     |              |               |               |              |               |            |            |                                                  |                                                  |                             |                 |
| Reverse Auction for reporting period)                                          | \$0.00             | \$0.00                | \$0.00              | \$0.00              |              |               |               |              |               |            |            |                                                  |                                                  | \$29.809.80                 | \$0.00          |
| Treverse Adodornion reporting periody                                          | ψ0.00              | <b>\$0.00</b>         | ψ0.00               | Ψ0.00               |              |               |               |              |               |            |            |                                                  |                                                  | ΨΣ0,000.00                  | Ψ0.00           |
| Performance Measures - Operational Efficiency                                  |                    |                       |                     |                     |              |               |               |              |               |            |            |                                                  |                                                  |                             |                 |
| Cycle Count Accuracy                                                           | N/A                | 63.7%                 | 79.4%               | 83.1%               |              |               |               |              |               |            |            |                                                  |                                                  | N/A                         | 75.4%           |
| Dormant \$ Value                                                               | N/A                | \$2.667.150.18        | \$2,651,999,60      | \$2,605,735,29      |              |               |               |              |               |            |            |                                                  |                                                  | N/A                         | \$2.641.628.36  |
| Excess \$ Value                                                                | N/A                | \$10.516.466.30       | \$10.299.524.99     | \$10.675.240.98     |              |               |               |              |               |            |            |                                                  |                                                  | N/A                         | \$10,497,077,42 |
| \$ Value of Total Inventory                                                    | N/A                | \$22,551,796.05       | \$22,463,365,72     | \$22,264,450.83     |              | 1             |               |              |               |            |            |                                                  |                                                  | N/A                         | \$22,426,537,53 |
| DCG (fill rate)                                                                | N/A                | 94.9%                 | 94.4%               | 95.4%               |              | 1             |               |              |               |            |            |                                                  |                                                  | N/A                         | 94.9%           |
| Police MTD Availability                                                        | N/A                | 88.0%                 | 88.0%               | 89.3%               |              |               |               |              |               |            |            |                                                  |                                                  | N/A                         | 88.4%           |
| Refuse                                                                         | N/A                | 81.0%                 | 82.0%               | 83.0%               |              | 1             |               |              |               |            |            |                                                  |                                                  | N/A                         | 82.0%           |
| Trotage                                                                        | 14/73              | 01.070                | 02.070              | 00.070              |              |               |               |              |               |            |            |                                                  |                                                  | 11// (                      | 02.070          |
|                                                                                |                    |                       |                     |                     |              |               |               |              |               |            |            |                                                  |                                                  |                             | ſ               |
| Warehouse Sales & Returns                                                      |                    |                       |                     |                     |              |               |               |              |               |            |            |                                                  |                                                  |                             |                 |
| Returns                                                                        | -27.801.91         | (\$4,390,58)          | (\$5,486,65)        | (\$17.924.68)       |              |               |               |              |               |            |            |                                                  |                                                  | (\$1,416,945,76)            | (\$9.267.30)    |
| Issues                                                                         | 7.811.479.93       | \$2,969,023,50        | \$2.641.223.85      | \$2,201,232,58      |              | 1             |               |              |               |            |            |                                                  |                                                  | \$32,624,549,20             | \$2,603,826,64  |
| 155455                                                                         | 7,011,470.00       | ψ <u>2,000,020.00</u> | Ψ2,071,220.00       | Ψ2,201,202.00       |              | †             |               |              |               |            |            | <b>†</b>                                         | <u> </u>                                         | \$32,024,040.ZU             | \$2,000,020.04  |
| Salvage                                                                        |                    |                       |                     |                     |              |               |               |              |               |            |            |                                                  |                                                  |                             |                 |
| Overall                                                                        | \$377,729.37       | \$141,099,78          | \$125,073.34        | \$111,556,25        |              |               |               |              |               |            |            |                                                  |                                                  | \$2,999,801,64              | \$125,909,79    |
| GSD Stores (707/40 Salvage and Gen Fund 100/40)                                | \$161.627.08       | \$50.481.70           | \$55.378.07         | \$55.767.31         |              | †             |               |              |               |            |            | t                                                | <del>                                     </del> | \$1.875.151.42              | \$53.875.69     |