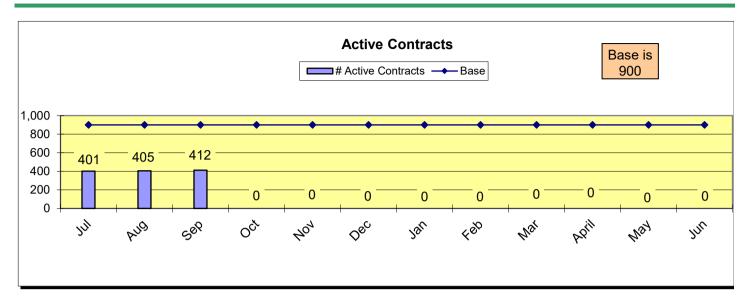

|                                                                                | Current YTD Totals | lasta 2004            | A                   | 0                   | 0-4-6        | November 2024 | D             | I 0005       | F-1           | March 2025 | April 2025 | M 0005                                           | June 2025                                        | Prior FY<br>Year-End Totals | A               |
|--------------------------------------------------------------------------------|--------------------|-----------------------|---------------------|---------------------|--------------|---------------|---------------|--------------|---------------|------------|------------|--------------------------------------------------|--------------------------------------------------|-----------------------------|-----------------|
| Performance Measures - Contracting/Supplier Mgmt                               | Current YID Totals | July 2024             | August 2024         | September 2024      | October 2024 | November 2024 | December 2024 | January 2025 | February 2025 | March 2025 | April 2025 | May 2025                                         | June 2025                                        | Year-End Totals             | Average         |
| # Active Contracts                                                             | N/A                | 401                   | 405                 | 412                 |              |               |               |              |               |            |            |                                                  |                                                  | N/A                         | 406             |
| # Extended Contracts (5%)                                                      | 6                  | 1                     | E .                 | 0                   |              |               |               |              |               |            |            |                                                  |                                                  | 24                          | 2               |
| Renewed Contracts (5%)                                                         | 45                 | 17                    | 13                  | 15                  |              | +             |               |              |               |            |            |                                                  |                                                  | 207                         | 15              |
| Renew/Replace/Extended (Valid Reason)                                          | 51                 | 18                    | 18                  | 15                  |              |               |               |              |               |            |            |                                                  |                                                  | 231                         | 17              |
| Renew/Replace/Extended (Valid Reason)  Renew/Replace/Extended (Invalid Reason) | 121                | 53                    | 43                  | 25                  |              | +             |               |              |               |            |            |                                                  |                                                  | 381                         | N/A             |
| % Renewed/extended contracts valid                                             | N/A                | 25.0%                 | 29.0%               | 37.5%               |              | +             |               |              |               |            |            |                                                  |                                                  | N/A                         | N/A<br>N/A      |
| % ARC Usage                                                                    | 90.4%              | 95.6%                 | 91.7%               | 86.2%               |              |               |               |              |               |            |            |                                                  |                                                  | 79.7%                       | 91.2%           |
| \$ ARC Usage                                                                   | \$174.661.763.27   | \$46,338,443.77       | \$57,902,468.22     | \$70,420,851.28     |              |               |               |              |               |            |            |                                                  |                                                  | \$887,894,186.90            | \$58,220,587.76 |
| Total # of Events Withdrawn                                                    | 0                  | 0                     | φ37,902,400.22<br>0 | φ70,420,651.26<br>Ω |              |               |               |              |               |            |            |                                                  |                                                  | 7                           | 0               |
| Total # of Events Withdrawn Total # of Events Closed                           | 189                | 20                    | 79                  | 90                  |              |               |               |              |               |            |            |                                                  |                                                  | 1.077                       | 63              |
| Total # of Events Awarded                                                      | 101                | 20<br>0               | 39                  | 53                  |              |               |               |              |               |            |            |                                                  |                                                  | 717                         | 34              |
| Total # 01 Events Awarded                                                      | 101                | 9                     | 39                  | 55                  |              |               |               |              |               |            |            |                                                  |                                                  | 717                         | 34              |
| # of Suppliers in Database                                                     | N/A                | 12.054                | 12.063              | 12.075              |              | †             |               |              |               |            |            | <del>                                     </del> | <del>                                     </del> | N/A                         | 12.064          |
| # of Inactive Suppliers                                                        | N/A                | 7.697                 | 7 695               | 7.691               |              | +             |               |              |               |            |            | <u> </u>                                         | -                                                | N/A                         | 7.694           |
| # of Inactive Suppliers # of Active Suppliers                                  | N/A                | 4.357                 | 4.368               | 4.384               |              | +             |               |              |               |            |            | <u> </u>                                         | -                                                | N/A                         | 4.370           |
| # of Supplier W/ Orders this Month                                             | N/A                | 526                   | 602                 | 607                 |              |               |               |              |               |            |            |                                                  |                                                  | N/A                         | 578             |
| # of MBE Suppliers W/ Orders this Month                                        | N/A                | 4                     | 8                   | 6                   |              | +             |               |              |               |            |            | <u> </u>                                         | -                                                | N/A                         | 6               |
| # of WBE Suppliers W/ Orders this Month                                        | N/A                | 5                     | 0                   | 7                   |              |               |               |              |               |            |            |                                                  |                                                  | N/A                         | 7               |
| # of DBE Suppliers W/ Orders this Month                                        | N/A                | 3                     | 6                   | 4                   |              |               |               |              |               |            |            |                                                  |                                                  | N/A                         | 4               |
| # of SLB Suppliers W/ Orders this Month                                        | N/A                | 10                    | 0                   | 12                  |              |               |               |              |               |            |            |                                                  |                                                  | N/A                         | 10              |
| # Of OLD Capplicis W/ Orders this Mona!                                        | 14/73              | - 10                  |                     | 12                  |              |               |               |              |               |            |            |                                                  |                                                  | 14// (                      |                 |
| Contract Savings (Figure = Annual Cost Saving + Annual                         |                    |                       |                     |                     |              |               |               |              |               |            |            |                                                  |                                                  |                             |                 |
| Reverse Auction for reporting period)                                          | \$0.00             | \$0.00                | \$0.00              | \$0.00              |              |               |               |              |               |            |            |                                                  |                                                  | \$29.809.80                 | \$0.00          |
| Treverse Adodornion reporting periody                                          | ψ0.00              | <b>\$0.00</b>         | ψ0.00               | Ψ0.00               |              |               |               |              |               |            |            |                                                  |                                                  | ΨΣ0,000.00                  | Ψ0.00           |
| Performance Measures - Operational Efficiency                                  |                    |                       |                     |                     |              |               |               |              |               |            |            |                                                  |                                                  |                             |                 |
| Cycle Count Accuracy                                                           | N/A                | 63.7%                 | 79.4%               | 83.1%               |              |               |               |              |               |            |            |                                                  |                                                  | N/A                         | 75.4%           |
| Dormant \$ Value                                                               | N/A                | \$2.667.150.18        | \$2,651,999,60      | \$2,605,735,29      |              |               |               |              |               |            |            |                                                  |                                                  | N/A                         | \$2.641.628.36  |
| Excess \$ Value                                                                | N/A                | \$10.516.466.30       | \$10.299.524.99     | \$10.675.240.98     |              |               |               |              |               |            |            |                                                  |                                                  | N/A                         | \$10,497,077,42 |
| \$ Value of Total Inventory                                                    | N/A                | \$22,551,796.05       | \$22,463,365,72     | \$22,264,450.83     |              | 1             |               |              |               |            |            |                                                  |                                                  | N/A                         | \$22,426,537,53 |
| DCG (fill rate)                                                                | N/A                | 94.9%                 | 94.4%               | 95.4%               |              | 1             |               |              |               |            |            |                                                  |                                                  | N/A                         | 94.9%           |
| Police MTD Availability                                                        | N/A                | 88.0%                 | 88.0%               | 89.3%               |              |               |               |              |               |            |            |                                                  |                                                  | N/A                         | 88.4%           |
| Refuse                                                                         | N/A                | 81.0%                 | 82.0%               | 83.0%               |              | 1             |               |              |               |            |            |                                                  |                                                  | N/A                         | 82.0%           |
| Trotage                                                                        | 14/73              | 01.070                | 02.070              | 00.070              |              |               |               |              |               |            |            |                                                  |                                                  | 11// (                      | 02.070          |
|                                                                                |                    |                       |                     |                     |              |               |               |              |               |            |            |                                                  |                                                  |                             | ſ               |
| Warehouse Sales & Returns                                                      |                    |                       |                     |                     |              |               |               |              |               |            |            |                                                  |                                                  |                             |                 |
| Returns                                                                        | -27.801.91         | (\$4,390,58)          | (\$5,486,65)        | (\$17.924.68)       |              |               |               |              |               |            |            |                                                  |                                                  | (\$1,416,945,76)            | (\$9.267.30)    |
| Issues                                                                         | 7.811.479.93       | \$2,969,023,50        | \$2.641.223.85      | \$2,201,232,58      |              | 1             |               |              |               |            |            |                                                  |                                                  | \$32,624,549,20             | \$2,603,826,64  |
| 155455                                                                         | 7,011,470.00       | ψ <u>2,000,020.00</u> | Ψ2,071,220.00       | Ψ2,201,202.00       |              | †             |               |              |               |            |            | <b>†</b>                                         | <u> </u>                                         | \$32,024,040.ZU             | \$2,000,020.04  |
| Salvage                                                                        |                    |                       |                     |                     |              |               |               |              |               |            |            |                                                  |                                                  |                             |                 |
| Overall                                                                        | \$377,729.37       | \$141,099,78          | \$125,073.34        | \$111,556,25        |              |               |               |              |               |            |            |                                                  |                                                  | \$2,999,801,64              | \$125,909,79    |
| GSD Stores (707/40 Salvage and Gen Fund 100/40)                                | \$161.627.08       | \$50.481.70           | \$55.378.07         | \$55.767.31         |              | †             |               |              |               |            |            | t                                                | <del>                                     </del> | \$1.875.151.42              | \$53.875.69     |