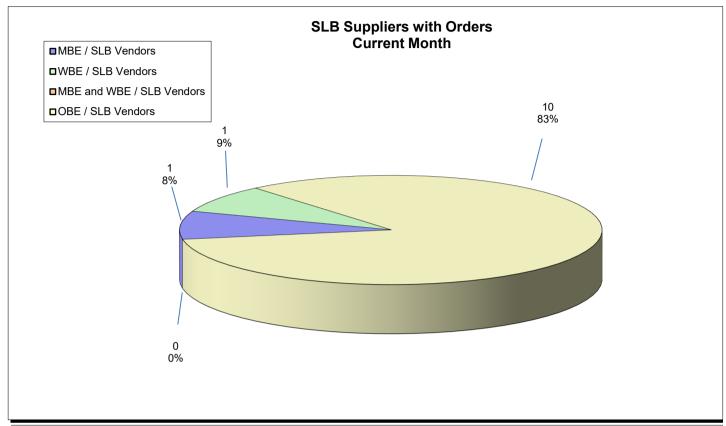

|                                                                                | Current YTD Totals | lasta 2004            | A                   | 0                   | 0-4-6        | November 2024 | D             | I 0005       | F-1           | March 2025 | April 2025 | M 0005                                           | June 2025                                        | Prior FY<br>Year-End Totals | A               |
|--------------------------------------------------------------------------------|--------------------|-----------------------|---------------------|---------------------|--------------|---------------|---------------|--------------|---------------|------------|------------|--------------------------------------------------|--------------------------------------------------|-----------------------------|-----------------|
| Performance Measures - Contracting/Supplier Mgmt                               | Current YID Totals | July 2024             | August 2024         | September 2024      | October 2024 | November 2024 | December 2024 | January 2025 | February 2025 | March 2025 | April 2025 | May 2025                                         | June 2025                                        | Year-End Totals             | Average         |
| # Active Contracts                                                             | N/A                | 401                   | 405                 | 412                 |              |               |               |              |               |            |            |                                                  |                                                  | N/A                         | 406             |
| # Extended Contracts (5%)                                                      | 6                  | 1                     | E .                 | 0                   |              |               |               |              |               |            |            |                                                  |                                                  | 24                          | 2               |
| Renewed Contracts (5%)                                                         | 45                 | 17                    | 13                  | 15                  |              | +             |               |              |               |            |            |                                                  |                                                  | 207                         | 15              |
| Renew/Replace/Extended (Valid Reason)                                          | 51                 | 18                    | 18                  | 15                  |              |               |               |              |               |            |            |                                                  |                                                  | 231                         | 17              |
| Renew/Replace/Extended (Valid Reason)  Renew/Replace/Extended (Invalid Reason) | 121                | 53                    | 43                  | 25                  |              | +             |               |              |               |            |            |                                                  |                                                  | 381                         | N/A             |
| % Renewed/extended contracts valid                                             | N/A                | 25.0%                 | 29.0%               | 37.5%               |              | +             |               |              |               |            |            |                                                  |                                                  | N/A                         | N/A<br>N/A      |
| % ARC Usage                                                                    | 90.4%              | 95.6%                 | 91.7%               | 86.2%               |              |               |               |              |               |            |            |                                                  |                                                  | 79.7%                       | 91.2%           |
| \$ ARC Usage                                                                   | \$174.661.763.27   | \$46,338,443.77       | \$57,902,468.22     | \$70,420,851.28     |              |               |               |              |               |            |            |                                                  |                                                  | \$887,894,186.90            | \$58,220,587.76 |
| Total # of Events Withdrawn                                                    | 0                  | 0                     | φ37,902,400.22<br>0 | φ70,420,651.26<br>Ω |              |               |               |              |               |            |            |                                                  |                                                  | 7                           | 0               |
| Total # of Events Withdrawn Total # of Events Closed                           | 189                | 20                    | 79                  | 90                  |              |               |               |              |               |            |            |                                                  |                                                  | 1.077                       | 63              |
| Total # of Events Awarded                                                      | 101                | 20<br>0               | 39                  | 53                  |              |               |               |              |               |            |            |                                                  |                                                  | 717                         | 34              |
| Total # 01 Events Awarded                                                      | 101                | 9                     | 39                  | 55                  |              |               |               |              |               |            |            |                                                  |                                                  | 717                         | 34              |
| # of Suppliers in Database                                                     | N/A                | 12.054                | 12.063              | 12.075              |              | †             |               |              |               |            |            | <del>                                     </del> | <del>                                     </del> | N/A                         | 12.064          |
| # of Inactive Suppliers                                                        | N/A                | 7.697                 | 7 695               | 7.691               |              | +             |               |              |               |            |            | <u> </u>                                         | -                                                | N/A                         | 7.694           |
| # of Inactive Suppliers # of Active Suppliers                                  | N/A                | 4.357                 | 4.368               | 4.384               |              | +             |               |              |               |            |            | <u> </u>                                         | -                                                | N/A                         | 4.370           |
| # of Supplier W/ Orders this Month                                             | N/A                | 526                   | 602                 | 607                 |              |               |               |              |               |            |            |                                                  |                                                  | N/A                         | 578             |
| # of MBE Suppliers W/ Orders this Month                                        | N/A                | 4                     | 8                   | 6                   |              | +             |               |              |               |            |            | <u> </u>                                         | -                                                | N/A                         | 6               |
| # of WBE Suppliers W/ Orders this Month                                        | N/A                | 5                     | 0                   | 7                   |              |               |               |              |               |            |            |                                                  |                                                  | N/A                         | 7               |
| # of DBE Suppliers W/ Orders this Month                                        | N/A                | 3                     | 6                   | 4                   |              |               |               |              |               |            |            |                                                  |                                                  | N/A                         | 4               |
| # of SLB Suppliers W/ Orders this Month                                        | N/A                | 10                    | 0                   | 12                  |              |               |               |              |               |            |            |                                                  |                                                  | N/A                         | 10              |
| # Of OLD Capplicis W/ Orders this Mona!                                        | 14/73              | - 10                  |                     | 12                  |              |               |               |              |               |            |            |                                                  |                                                  | 14// (                      |                 |
| Contract Savings (Figure = Annual Cost Saving + Annual                         |                    |                       |                     |                     |              |               |               |              |               |            |            |                                                  |                                                  |                             |                 |
| Reverse Auction for reporting period)                                          | \$0.00             | \$0.00                | \$0.00              | \$0.00              |              |               |               |              |               |            |            |                                                  |                                                  | \$29.809.80                 | \$0.00          |
| Treverse Adodornion reporting periody                                          | ψ0.00              | <b>\$0.00</b>         | ψ0.00               | Ψ0.00               |              |               |               |              |               |            |            |                                                  |                                                  | ΨΣ0,000.00                  | Ψ0.00           |
| Performance Measures - Operational Efficiency                                  |                    |                       |                     |                     |              |               |               |              |               |            |            |                                                  |                                                  |                             |                 |
| Cycle Count Accuracy                                                           | N/A                | 63.7%                 | 79.4%               | 83.1%               |              |               |               |              |               |            |            |                                                  |                                                  | N/A                         | 75.4%           |
| Dormant \$ Value                                                               | N/A                | \$2.667.150.18        | \$2,651,999,60      | \$2,605,735,29      |              |               |               |              |               |            |            |                                                  |                                                  | N/A                         | \$2.641.628.36  |
| Excess \$ Value                                                                | N/A                | \$10.516.466.30       | \$10.299.524.99     | \$10.675.240.98     |              |               |               |              |               |            |            |                                                  |                                                  | N/A                         | \$10,497,077,42 |
| \$ Value of Total Inventory                                                    | N/A                | \$22,551,796.05       | \$22,463,365,72     | \$22,264,450.83     |              | 1             |               |              |               |            |            |                                                  |                                                  | N/A                         | \$22,426,537,53 |
| DCG (fill rate)                                                                | N/A                | 94.9%                 | 94.4%               | 95.4%               |              | 1             |               |              |               |            |            |                                                  |                                                  | N/A                         | 94.9%           |
| Police MTD Availability                                                        | N/A                | 88.0%                 | 88.0%               | 89.3%               |              |               |               |              |               |            |            |                                                  |                                                  | N/A                         | 88.4%           |
| Refuse                                                                         | N/A                | 81.0%                 | 82.0%               | 83.0%               |              | 1             |               |              |               |            |            |                                                  |                                                  | N/A                         | 82.0%           |
| Trotage                                                                        | 14/73              | 01.070                | 02.070              | 00.070              |              |               |               |              |               |            |            |                                                  |                                                  | 11// (                      | 02.070          |
|                                                                                |                    |                       |                     |                     |              |               |               |              |               |            |            |                                                  |                                                  |                             | ſ               |
| Warehouse Sales & Returns                                                      |                    |                       |                     |                     |              |               |               |              |               |            |            |                                                  |                                                  |                             |                 |
| Returns                                                                        | -27.801.91         | (\$4,390,58)          | (\$5,486,65)        | (\$17.924.68)       |              |               |               |              |               |            |            |                                                  |                                                  | (\$1,416,945,76)            | (\$9.267.30)    |
| Issues                                                                         | 7.811.479.93       | \$2,969,023,50        | \$2.641.223.85      | \$2,201,232,58      |              | 1             |               |              |               |            |            |                                                  |                                                  | \$32,624,549,20             | \$2,603,826,64  |
| 155455                                                                         | 7,011,470.00       | ψ <u>2,000,020.00</u> | Ψ2,071,220.00       | Ψ2,201,202.00       |              | †             |               |              |               |            |            | <b>†</b>                                         | <u> </u>                                         | \$32,024,040.ZU             | \$2,000,020.04  |
| Salvage                                                                        |                    |                       |                     |                     |              |               |               |              |               |            |            |                                                  |                                                  |                             |                 |
| Overall                                                                        | \$377,729.37       | \$141,099,78          | \$125,073.34        | \$111,556,25        |              |               |               |              |               |            |            |                                                  |                                                  | \$2,999,801,64              | \$125,909,79    |
| GSD Stores (707/40 Salvage and Gen Fund 100/40)                                | \$161.627.08       | \$50.481.70           | \$55.378.07         | \$55.767.31         |              | †             |               |              |               |            |            | t                                                | <del>                                     </del> | \$1.875.151.42              | \$53.875.69     |