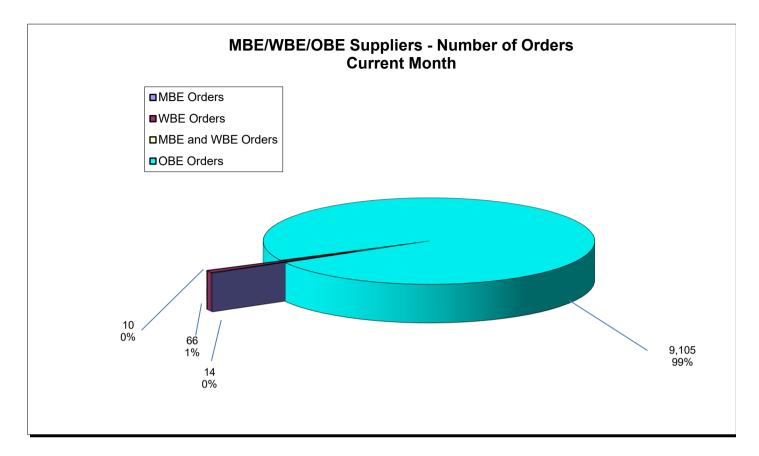

|                                                                |                       |                      |       |



























































### DORMANT REPORT

| Unit       | Jul 2024                   | Aug 2024                   | Sep 2024                   | Oct 2024 | Nov 2024 | Dec 2024 |
|------------|----------------------------|----------------------------|----------------------------|----------|----------|----------|
| A01        | \$12,517.70                | \$12,963.07                | \$15,222.92                |          |          |          |
| A02        | \$16,439.51                | \$16,511.40                | \$17,701.61                |          |          |          |
| A03        | \$24,549.63                | \$24,287.02                | \$24,692.41                |          |          |          |
| A04        | \$24,286.36                | \$24,084.43                | \$22,911.6