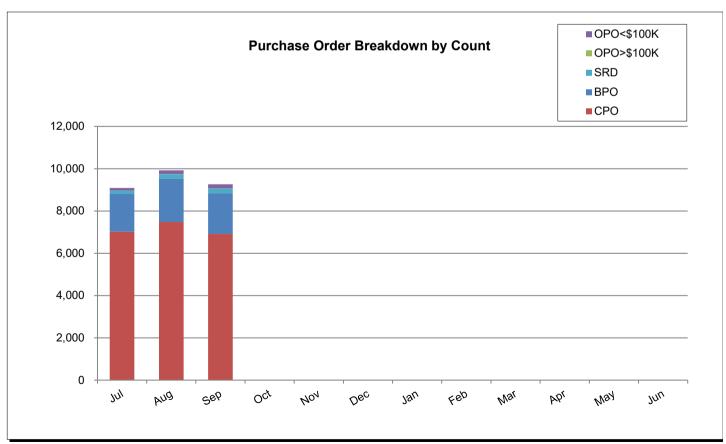

|                                                                |                       |                      |       |



























































### DORMANT REPORT

| Unit       | Jul 2024                   | Aug 2024                   | Sep 2024                   | Oct 2024 | Nov 2024 | Dec 2024 |
|------------|----------------------------|----------------------------|----------------------------|----------|----------|----------|
| A01        | \$12,517.70                | \$12,963.07                | \$15,222.92                |          |          |          |
| A02        | \$16,439.51                | \$16,511.40                | \$17,701.61                |          |          |          |
| A03        | \$24,549.63                | \$24,287.02                | \$24,692.41                |          |          |          |
| A04        | \$24,286.36                | \$24,084.43                |