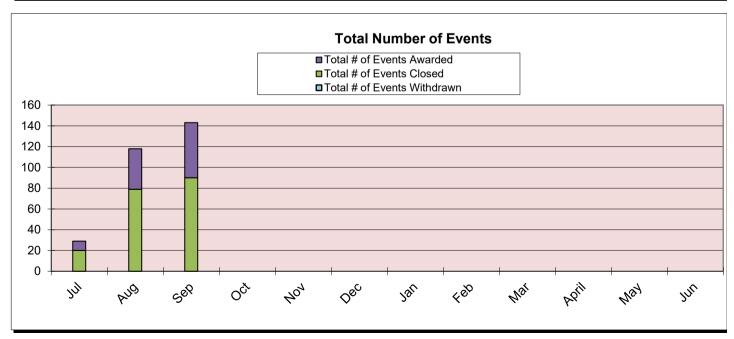

|                                                                                | Current YTD Totals | lasta 2004            | A                   | 0                   | 0-4-6        | November 2024 | D             | I 0005       | F-1           | March 2025 | April 2025 | M 0005                                           | June 2025                                        | Prior FY<br>Year-End Totals | A               |
|--------------------------------------------------------------------------------|--------------------|-----------------------|---------------------|---------------------|--------------|---------------|---------------|--------------|---------------|------------|------------|--------------------------------------------------|--------------------------------------------------|-----------------------------|-----------------|
| Performance Measures - Contracting/Supplier Mgmt                               | Current YID Totals | July 2024             | August 2024         | September 2024      | October 2024 | November 2024 | December 2024 | January 2025 | February 2025 | March 2025 | April 2025 | May 2025                                         | June 2025                                        | Year-End Totals             | Average         |
| # Active Contracts                                                             | N/A                | 401                   | 405                 | 412                 |              |               |               |              |               |            |            |                                                  |                                                  | N/A                         | 406             |
| # Extended Contracts (5%)                                                      | 6                  | 1                     | E .                 | 0                   |              |               |               |              |               |            |            |                                                  |                                                  | 24                          | 2               |
| Renewed Contracts (5%)                                                         | 45                 | 17                    | 13                  | 15                  |              | +             |               |              |               |            |            |                                                  |                                                  | 207                         | 15              |
| Renew/Replace/Extended (Valid Reason)                                          | 51                 | 18                    | 18                  | 15                  |              |               |               |              |               |            |            |                                                  |                                                  | 231                         | 17              |
| Renew/Replace/Extended (Valid Reason)  Renew/Replace/Extended (Invalid Reason) | 121                | 53                    | 43                  | 25                  |              | +             |               |              |               |            |            |                                                  |                                                  | 381                         | N/A             |
| % Renewed/extended contracts valid                                             | N/A                | 25.0%                 | 29.0%               | 37.5%               |              | +             |               |              |               |            |            |                                                  |                                                  | N/A                         | N/A<br>N/A      |
| % ARC Usage                                                                    | 90.4%              | 95.6%                 | 91.7%               | 86.2%               |              |               |               |              |               |            |            |                                                  |                                                  | 79.7%                       | 91.2%           |
| \$ ARC Usage                                                                   | \$174.661.763.27   | \$46,338,443.77       | \$57,902,468.22     | \$70,420,851.28     |              |               |               |              |               |            |            |                                                  |                                                  | \$887,894,186.90            | \$58,220,587.76 |
| Total # of Events Withdrawn                                                    | 0                  | 0                     | φ37,902,400.22<br>0 | φ70,420,651.26<br>Ω |              |               |               |              |               |            |            |                                                  |                                                  | 7                           | 0               |
| Total # of Events Withdrawn Total # of Events Closed                           | 189                | 20                    | 79                  | 90                  |              |               |               |              |               |            |            |                                                  |                                                  | 1.077                       | 63              |
| Total # of Events Awarded                                                      | 101                | 20<br>0               | 39                  | 53                  |              |               |               |              |               |            |            |                                                  |                                                  | 717                         | 34              |
| Total # 01 Events Awarded                                                      | 101                | 9                     | 39                  | 55                  |              |               |               |              |               |            |            |                                                  |                                                  | 717                         | 34              |
| # of Suppliers in Database                                                     | N/A                | 12.054                | 12.063              | 12.075              |              | †             |               |              |               |            |            | <del>                                     </del> | <del>                                     </del> | N/A                         | 12.064          |
| # of Inactive Suppliers                                                        | N/A                | 7.697                 | 7 695               | 7.691               |              | +             |               |              |               |            |            | <u> </u>                                         | -                                                | N/A                         | 7.694           |
| # of Inactive Suppliers # of Active Suppliers                                  | N/A                | 4.357                 | 4.368               | 4.384               |              | +             |               |              |               |            |            | <u> </u>                                         | -                                                | N/A                         | 4.370           |
| # of Supplier W/ Orders this Month                                             | N/A                | 526                   | 602                 | 607                 |              |               |               |              |               |            |            |                                                  |                                                  | N/A                         | 578             |
| # of MBE Suppliers W/ Orders this Month                                        | N/A                | 4                     | 8                   | 6                   |              | +             |               |              |               |            |            | <u> </u>                                         | -                                                | N/A                         | 6               |
| # of WBE Suppliers W/ Orders this Month                                        | N/A                | 5                     | 0                   | 7                   |              |               |               |              |               |            |            |                                                  |                                                  | N/A                         | 7               |
| # of DBE Suppliers W/ Orders this Month                                        | N/A                | 3                     | 6                   | 4                   |              |               |               |              |               |            |            |                                                  |                                                  | N/A                         | 4               |
| # of SLB Suppliers W/ Orders this Month                                        | N/A                | 10                    | 0                   | 12                  |              |               |               |              |               |            |            |                                                  |                                                  | N/A                         | 10              |
| # Of OLD Capplicis W/ Orders this Mona!                                        | 14/73              | - 10                  |                     | 12                  |              |               |               |              |               |            |            |                                                  |                                                  | 14// (                      |                 |
| Contract Savings (Figure = Annual Cost Saving + Annual                         |                    |                       |                     |                     |              |               |               |              |               |            |            |                                                  |                                                  |                             |                 |
| Reverse Auction for reporting period)                                          | \$0.00             | \$0.00                | \$0.00              | \$0.00              |              |               |               |              |               |            |            |                                                  |                                                  | \$29.809.80                 | \$0.00          |
| Treverse Adodornion reporting periody                                          | ψ0.00              | <b>\$0.00</b>         | ψ0.00               | Ψ0.00               |              |               |               |              |               |            |            |                                                  |                                                  | ΨΣ0,000.00                  | Ψ0.00           |
| Performance Measures - Operational Efficiency                                  |                    |                       |                     |                     |              |               |               |              |               |            |            |                                                  |                                                  |                             |                 |
| Cycle Count Accuracy                                                           | N/A                | 63.7%                 | 79.4%               | 83.1%               |              |               |               |              |               |            |            |                                                  |                                                  | N/A                         | 75.4%           |
| Dormant \$ Value                                                               | N/A                | \$2.667.150.18        | \$2,651,999,60      | \$2,605,735,29      |              |               |               |              |               |            |            |                                                  |                                                  | N/A                         | \$2.641.628.36  |
| Excess \$ Value                                                                | N/A                | \$10.516.466.30       | \$10.299.524.99     | \$10.675.240.98     |              |               |               |              |               |            |            |                                                  |                                                  | N/A                         | \$10,497,077,42 |
| \$ Value of Total Inventory                                                    | N/A                | \$22,551,796.05       | \$22,463,365,72     | \$22,264,450.83     |              | 1             |               |              |               |            |            |                                                  |                                                  | N/A                         | \$22,426,537,53 |
| DCG (fill rate)                                                                | N/A                | 94.9%                 | 94.4%               | 95.4%               |              | 1             |               |              |               |            |            |                                                  |                                                  | N/A                         | 94.9%           |
| Police MTD Availability                                                        | N/A                | 88.0%                 | 88.0%               | 89.3%               |              |               |               |              |               |            |            |                                                  |                                                  | N/A                         | 88.4%           |
| Refuse                                                                         | N/A                | 81.0%                 | 82.0%               | 83.0%               |              | 1             |               |              |               |            |            |                                                  |                                                  | N/A                         | 82.0%           |
| Trotage                                                                        | 14/73              | 01.070                | 02.070              | 00.070              |              |               |               |              |               |            |            |                                                  |                                                  | 11// (                      | 02.070          |
|                                                                                |                    |                       |                     |                     |              |               |               |              |               |            |            |                                                  |                                                  |                             | ſ               |
| Warehouse Sales & Returns                                                      |                    |                       |                     |                     |              |               |               |              |               |            |            |                                                  |                                                  |                             |                 |
| Returns                                                                        | -27.801.91         | (\$4,390,58)          | (\$5,486,65)        | (\$17.924.68)       |              |               |               |              |               |            |            |                                                  |                                                  | (\$1,416,945,76)            | (\$9.267.30)    |
| Issues                                                                         | 7.811.479.93       | \$2,969,023,50        | \$2.641.223.85      | \$2,201,232,58      |              | 1             |               |              |               |            |            |                                                  |                                                  | \$32,624,549,20             | \$2,603,826,64  |
| 155455                                                                         | 7,011,470.00       | ψ <u>2,000,020.00</u> | Ψ2,071,220.00       | Ψ2,201,202.00       |              | †             |               |              |               |            |            | <b>†</b>                                         | <u> </u>                                         | \$32,024,040.ZU             | \$2,000,020.04  |
| Salvage                                                                        |                    |                       |                     |                     |              |               |               |              |               |            |            |                                                  |                                                  |                             |                 |
| Overall                                                                        | \$377,729.37       | \$141,099,78          | \$125,073.34        | \$111,556,25        |              |               |               |              |               |            |            |                                                  |                                                  | \$2,999,801,64              | \$125,909,79    |
| GSD Stores (707/40 Salvage and Gen Fund 100/40)                                | \$161.627.08       | \$50.481.70           | \$55.378.07         | \$55.767.31         |              | †             |               |              |               |            |            | t                                                | <del>                                     </del> | \$1.875.151.42              | \$53.875.69     |