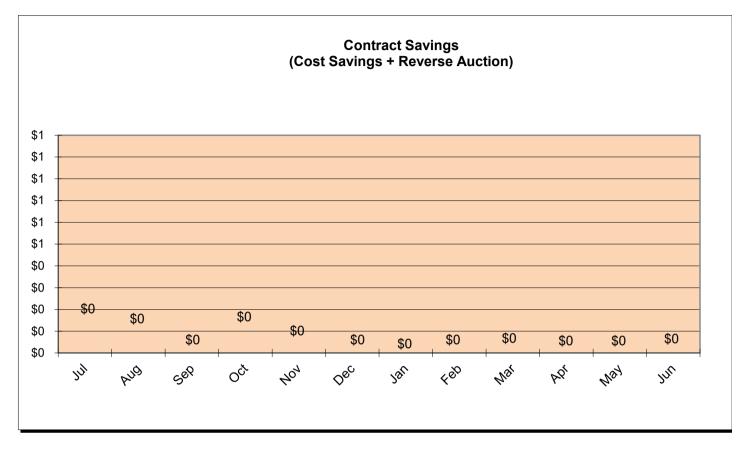

|                                                                                | Current YTD Totals | lasta 2004            | A                   | 0                   | 0-4-6        | November 2024 | D             | I 0005       | F-1           | March 2025 | April 2025 | M 0005                                           | June 2025                                        | Prior FY<br>Year-End Totals | A               |
|--------------------------------------------------------------------------------|--------------------|-----------------------|---------------------|---------------------|--------------|---------------|---------------|--------------|---------------|------------|------------|--------------------------------------------------|--------------------------------------------------|-----------------------------|-----------------|
| Performance Measures - Contracting/Supplier Mgmt                               | Current YID Totals | July 2024             | August 2024         | September 2024      | October 2024 | November 2024 | December 2024 | January 2025 | February 2025 | March 2025 | April 2025 | May 2025                                         | June 2025                                        | Year-End Totals             | Average         |
| # Active Contracts                                                             | N/A                | 401                   | 405                 | 412                 |              |               |               |              |               |            |            |                                                  |                                                  | N/A                         | 406             |
| # Extended Contracts (5%)                                                      | 6                  | 1                     | E .                 | 0                   |              |               |               |              |               |            |            |                                                  |                                                  | 24                          | 2               |
| Renewed Contracts (5%)                                                         | 45                 | 17                    | 13                  | 15                  |              | +             |               |              |               |            |            |                                                  |                                                  | 207                         | 15              |
| Renew/Replace/Extended (Valid Reason)                                          | 51                 | 18                    | 18                  | 15                  |              |               |               |              |               |            |            |                                                  |                                                  | 231                         | 17              |
| Renew/Replace/Extended (Valid Reason)  Renew/Replace/Extended (Invalid Reason) | 121                | 53                    | 43                  | 25                  |              | +             |               |              |               |            |            |                                                  |                                                  | 381                         | N/A             |
| % Renewed/extended contracts valid                                             | N/A                | 25.0%                 | 29.0%               | 37.5%               |              | +             |               |              |               |            |            |                                                  |                                                  | N/A                         | N/A<br>N/A      |
| % ARC Usage                                                                    | 90.4%              | 95.6%                 | 91.7%               | 86.2%               |              |               |               |              |               |            |            |                                                  |                                                  | 79.7%                       | 91.2%           |
| \$ ARC Usage                                                                   | \$174.661.763.27   | \$46,338,443.77       | \$57,902,468.22     | \$70,420,851.28     |              |               |               |              |               |            |            |                                                  |                                                  | \$887,894,186.90            | \$58,220,587.76 |
| Total # of Events Withdrawn                                                    | 0                  | 0                     | φ37,902,400.22<br>0 | φ70,420,651.26<br>Ω |              |               |               |              |               |            |            |                                                  |                                                  | 7                           | 0               |
| Total # of Events Withdrawn Total # of Events Closed                           | 189                | 20                    | 79                  | 90                  |              |               |               |              |               |            |            |                                                  |                                                  | 1.077                       | 63              |
| Total # of Events Awarded                                                      | 101                | 20<br>0               | 39                  | 53                  |              |               |               |              |               |            |            |                                                  |                                                  | 717                         | 34              |
| Total # 01 Events Awarded                                                      | 101                | 9                     | 39                  | 55                  |              |               |               |              |               |            |            |                                                  |                                                  | 717                         | 34              |
| # of Suppliers in Database                                                     | N/A                | 12.054                | 12.063              | 12.075              |              | †             |               |              |               |            |            | <del>                                     </del> | <del>                                     </del> | N/A                         | 12.064          |
| # of Inactive Suppliers                                                        | N/A                | 7.697                 | 7 695               | 7.691               |              | +             |               |              |               |            |            | <u> </u>                                         | -                                                | N/A                         | 7.694           |
| # of Inactive Suppliers # of Active Suppliers                                  | N/A                | 4.357                 | 4.368               | 4.384               |              | +             |               |              |               |            |            | <u> </u>                                         | -                                                | N/A                         | 4.370           |
| # of Supplier W/ Orders this Month                                             | N/A                | 526                   | 602                 | 607                 |              |               |               |              |               |            |            |                                                  |                                                  | N/A                         | 578             |
| # of MBE Suppliers W/ Orders this Month                                        | N/A                | 4                     | 8                   | 6                   |              | +             |               |              |               |            |            | <u> </u>                                         | -                                                | N/A                         | 6               |
| # of WBE Suppliers W/ Orders this Month                                        | N/A                | 5                     | 0                   | 7                   |              |               |               |              |               |            |            |                                                  |                                                  | N/A                         | 7               |
| # of DBE Suppliers W/ Orders this Month                                        | N/A                | 3                     | 6                   | 4                   |              |               |               |              |               |            |            |                                                  |                                                  | N/A                         | 4               |
| # of SLB Suppliers W/ Orders this Month                                        | N/A                | 10                    | 0                   | 12                  |              |               |               |              |               |            |            |                                                  |                                                  | N/A                         | 10              |
| # Of OLD Capplicis W/ Orders this Mona!                                        | 14/73              | - 10                  |                     | 12                  |              |               |               |              |               |            |            |                                                  |                                                  | 14// (                      |                 |
| Contract Savings (Figure = Annual Cost Saving + Annual                         |                    |                       |                     |                     |              |               |               |              |               |            |            |                                                  |                                                  |                             |                 |
| Reverse Auction for reporting period)                                          | \$0.00             | \$0.00                | \$0.00              | \$0.00              |              |               |               |              |               |            |            |                                                  |                                                  | \$29.809.80                 | \$0.00          |
| Treverse Adodornion reporting periody                                          | ψ0.00              | <b>\$0.00</b>         | ψ0.00               | Ψ0.00               |              |               |               |              |               |            |            |                                                  |                                                  | ΨΣ0,000.00                  | Ψ0.00           |
| Performance Measures - Operational Efficiency                                  |                    |                       |                     |                     |              |               |               |              |               |            |            |                                                  |                                                  |                             |                 |
| Cycle Count Accuracy                                                           | N/A                | 63.7%                 | 79.4%               | 83.1%               |              |               |               |              |               |            |            |                                                  |                                                  | N/A                         | 75.4%           |
| Dormant \$ Value                                                               | N/A                | \$2.667.150.18        | \$2,651,999,60      | \$2,605,735,29      |              |               |               |              |               |            |            |                                                  |                                                  | N/A                         | \$2.641.628.36  |
| Excess \$ Value                                                                | N/A                | \$10.516.466.30       | \$10.299.524.99     | \$10.675.240.98     |              |               |               |              |               |            |            |                                                  |                                                  | N/A                         | \$10,497,077,42 |
| \$ Value of Total Inventory                                                    | N/A                | \$22,551,796.05       | \$22,463,365,72     | \$22,264,450.83     |              | 1             |               |              |               |            |            |                                                  |                                                  | N/A                         | \$22,426,537,53 |
| DCG (fill rate)                                                                | N/A                | 94.9%                 | 94.4%               | 95.4%               |              | 1             |               |              |               |            |            |                                                  |                                                  | N/A                         | 94.9%           |
| Police MTD Availability                                                        | N/A                | 88.0%                 | 88.0%               | 89.3%               |              |               |               |              |               |            |            |                                                  |                                                  | N/A                         | 88.4%           |
| Refuse                                                                         | N/A                | 81.0%                 | 82.0%               | 83.0%               |              | 1             |               |              |               |            |            |                                                  |                                                  | N/A                         | 82.0%           |
| Trotage                                                                        | 14/73              | 01.070                | 02.070              | 00.070              |              |               |               |              |               |            |            |                                                  |                                                  | 11// (                      | 02.070          |
|                                                                                |                    |                       |                     |                     |              |               |               |              |               |            |            |                                                  |                                                  |                             | ſ               |
| Warehouse Sales & Returns                                                      |                    |                       |                     |                     |              |               |               |              |               |            |            |                                                  |                                                  |                             |                 |
| Returns                                                                        | -27.801.91         | (\$4,390,58)          | (\$5,486,65)        | (\$17.924.68)       |              |               |               |              |               |            |            |                                                  |                                                  | (\$1,416,945,76)            | (\$9.267.30)    |
| Issues                                                                         | 7.811.479.93       | \$2,969,023,50        | \$2.641.223.85      | \$2,201,232,58      |              | 1             |               |              |               |            |            |                                                  |                                                  | \$32,624,549,20             | \$2,603,826,64  |
| 155455                                                                         | 7,011,470.00       | ψ <u>2,000,020.00</u> | Ψ2,071,220.00       | Ψ2,201,202.00       |              | †             |               |              |               |            |            | <b>†</b>                                         | <u> </u>                                         | \$32,024,040.ZU             | \$2,000,020.04  |
| Salvage                                                                        |                    |                       |                     |                     |              |               |               |              |               |            |            |                                                  |                                                  |                             |                 |
| Overall                                                                        | \$377,729.37       | \$141,099,78          | \$125,073.34        | \$111,556,25        |              |               |               |              |               |            |            |                                                  |                                                  | \$2,999,801,64              | \$125,909,79    |
| GSD Stores (707/40 Salvage and Gen Fund 100/40)                                | \$161.627.08       | \$50.481.70           | \$55.378.07         | \$55.767.31         |              | †             |               |              |               |            |            | t                                                | <del>                                     </del> | \$1.875.151.42              | \$53.875.69     |