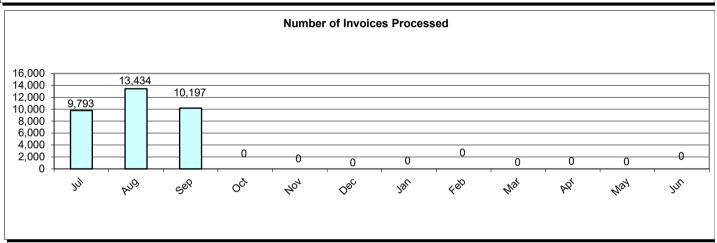

|                                                                |                       |                      |       |



























































### DORMANT REPORT

| Unit       | Jul 2024                   | Aug 2024                   | Sep 2024                   | Oct 2024 | Nov 2024 | Dec 2024 |
|------------|----------------------------|----------------------------|----------------------------|----------|----------|----------|
| A01        | \$12,517.70                | \$12,963.07                | \$15,222.92                |          |          |          |
| A02        | \$16,439.51                | \$16,511.40                | \$17,701.61                |          |          |          |
| A03        | \$24,549.63                | \$24,287.02                | \$24,692.41                |          |          |          |
| A04        | \$24,286.36                | \$24,084.43                | \$22,911.64