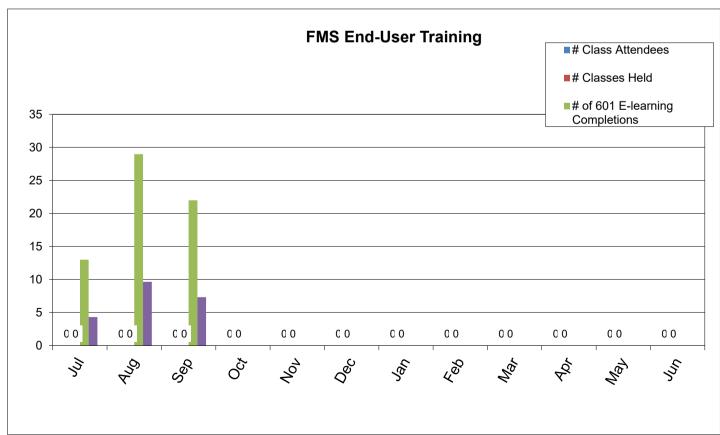

|                                                                |                       |                      |       |



























































### DORMANT REPORT

| Unit       | Jul 2024                   | Aug 2024                   | Sep 2024                   | Oct 2024 | Nov 2024 | Dec 2024 |
|------------|----------------------------|----------------------------|----------------------------|----------|----------|----------|
| A01        | \$12,517.70                | \$12,963.07                | \$15,222.92                |          |          |          |
| A02        | \$16,439.51                | \$16,511.40                | \$17,701.61                |          |          |          |
| A03        | \$24,549.63                | \$24,287.02                | \$24,692.41                |          |          |          |
| A04        | \$24,286.36                | \$24,084.43                | \$22,911.64                |