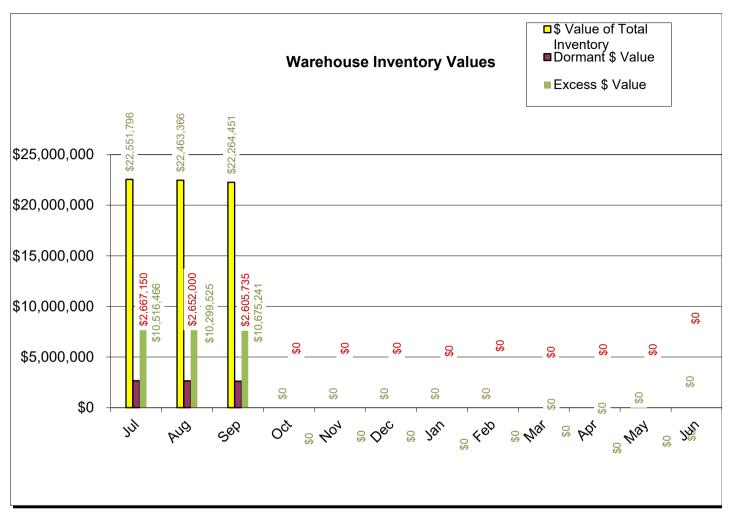

|                                                                                | Current YTD Totals | lasta 2004            | A                   | 0                   | 0-4-6        | November 2024 | D             | I 0005       | F-1           | March 2025 | April 2025 | M 0005                                           | June 2025                                        | Prior FY<br>Year-End Totals | A               |
|--------------------------------------------------------------------------------|--------------------|-----------------------|---------------------|---------------------|--------------|---------------|---------------|--------------|---------------|------------|------------|--------------------------------------------------|--------------------------------------------------|-----------------------------|-----------------|
| Performance Measures - Contracting/Supplier Mgmt                               | Current YID Totals | July 2024             | August 2024         | September 2024      | October 2024 | November 2024 | December 2024 | January 2025 | February 2025 | March 2025 | April 2025 | May 2025                                         | June 2025                                        | Year-End Totals             | Average         |
| # Active Contracts                                                             | N/A                | 401                   | 405                 | 412                 |              |               |               |              |               |            |            |                                                  |                                                  | N/A                         | 406             |
| # Extended Contracts (5%)                                                      | 6                  | 1                     | E .                 | 0                   |              |               |               |              |               |            |            |                                                  |                                                  | 24                          | 2               |
| Renewed Contracts (5%)                                                         | 45                 | 17                    | 13                  | 15                  |              | +             |               |              |               |            |            |                                                  |                                                  | 207                         | 15              |
| Renew/Replace/Extended (Valid Reason)                                          | 51                 | 18                    | 18                  | 15                  |              |               |               |              |               |            |            |                                                  |                                                  | 231                         | 17              |
| Renew/Replace/Extended (Valid Reason)  Renew/Replace/Extended (Invalid Reason) | 121                | 53                    | 43                  | 25                  |              | +             |               |              |               |            |            |                                                  |                                                  | 381                         | N/A             |
| % Renewed/extended contracts valid                                             | N/A                | 25.0%                 | 29.0%               | 37.5%               |              | +             |               |              |               |            |            |                                                  |                                                  | N/A                         | N/A<br>N/A      |
| % ARC Usage                                                                    | 90.4%              | 95.6%                 | 91.7%               | 86.2%               |              |               |               |              |               |            |            |                                                  |                                                  | 79.7%                       | 91.2%           |
| \$ ARC Usage                                                                   | \$174.661.763.27   | \$46,338,443.77       | \$57,902,468.22     | \$70,420,851.28     |              |               |               |              |               |            |            |                                                  |                                                  | \$887,894,186.90            | \$58,220,587.76 |
| Total # of Events Withdrawn                                                    | 0                  | 0                     | φ37,902,400.22<br>0 | φ70,420,651.26<br>Ω |              |               |               |              |               |            |            |                                                  |                                                  | 7                           | 0               |
| Total # of Events Withdrawn Total # of Events Closed                           | 189                | 20                    | 79                  | 90                  |              |               |               |              |               |            |            |                                                  |                                                  | 1.077                       | 63              |
| Total # of Events Awarded                                                      | 101                | 20<br>0               | 39                  | 53                  |              |               |               |              |               |            |            |                                                  |                                                  | 717                         | 34              |
| Total # 01 Events Awarded                                                      | 101                | 9                     | 39                  | 55                  |              |               |               |              |               |            |            |                                                  |                                                  | 717                         | 34              |
| # of Suppliers in Database                                                     | N/A                | 12.054                | 12.063              | 12.075              |              | †             |               |              |               |            |            | <del>                                     </del> | <del>                                     </del> | N/A                         | 12.064          |
| # of Inactive Suppliers                                                        | N/A                | 7.697                 | 7 695               | 7.691               |              | +             |               |              |               |            |            | <u> </u>                                         | -                                                | N/A                         | 7.694           |
| # of Inactive Suppliers # of Active Suppliers                                  | N/A                | 4.357                 | 4.368               | 4.384               |              | +             |               |              |               |            |            | <u> </u>                                         | -                                                | N/A                         | 4.370           |
| # of Supplier W/ Orders this Month                                             | N/A                | 526                   | 602                 | 607                 |              |               |               |              |               |            |            |                                                  |                                                  | N/A                         | 578             |
| # of MBE Suppliers W/ Orders this Month                                        | N/A                | 4                     | 8                   | 6                   |              | +             |               |              |               |            |            | <u> </u>                                         | -                                                | N/A                         | 6               |
| # of WBE Suppliers W/ Orders this Month                                        | N/A                | 5                     | 0                   | 7                   |              |               |               |              |               |            |            |                                                  |                                                  | N/A                         | 7               |
| # of DBE Suppliers W/ Orders this Month                                        | N/A                | 3                     | 6                   | 4                   |              |               |               |              |               |            |            |                                                  |                                                  | N/A                         | 4               |
| # of SLB Suppliers W/ Orders this Month                                        | N/A                | 10                    | 0                   | 12                  |              |               |               |              |               |            |            |                                                  |                                                  | N/A                         | 10              |
| # Of OLD Capplicis W/ Orders this Mona!                                        | 14/73              | - 10                  |                     | 12                  |              |               |               |              |               |            |            |                                                  |                                                  | 14// (                      |                 |
| Contract Savings (Figure = Annual Cost Saving + Annual                         |                    |                       |                     |                     |              |               |               |              |               |            |            |                                                  |                                                  |                             |                 |
| Reverse Auction for reporting period)                                          | \$0.00             | \$0.00                | \$0.00              | \$0.00              |              |               |               |              |               |            |            |                                                  |                                                  | \$29.809.80                 | \$0.00          |
| Treverse Adodornion reporting periody                                          | ψ0.00              | <b>\$0.00</b>         | ψ0.00               | Ψ0.00               |              |               |               |              |               |            |            |                                                  |                                                  | ΨΣ0,000.00                  | Ψ0.00           |
| Performance Measures - Operational Efficiency                                  |                    |                       |                     |                     |              |               |               |              |               |            |            |                                                  |                                                  |                             |                 |
| Cycle Count Accuracy                                                           | N/A                | 63.7%                 | 79.4%               | 83.1%               |              |               |               |              |               |            |            |                                                  |                                                  | N/A                         | 75.4%           |
| Dormant \$ Value                                                               | N/A                | \$2.667.150.18        | \$2,651,999,60      | \$2,605,735,29      |              |               |               |              |               |            |            |                                                  |                                                  | N/A                         | \$2.641.628.36  |
| Excess \$ Value                                                                | N/A                | \$10.516.466.30       | \$10.299.524.99     | \$10.675.240.98     |              |               |               |              |               |            |            |                                                  |                                                  | N/A                         | \$10,497,077,42 |
| \$ Value of Total Inventory                                                    | N/A                | \$22,551,796.05       | \$22,463,365,72     | \$22,264,450.83     |              | 1             |               |              |               |            |            |                                                  |                                                  | N/A                         | \$22,426,537,53 |
| DCG (fill rate)                                                                | N/A                | 94.9%                 | 94.4%               | 95.4%               |              | 1             |               |              |               |            |            |                                                  |                                                  | N/A                         | 94.9%           |
| Police MTD Availability                                                        | N/A                | 88.0%                 | 88.0%               | 89.3%               |              |               |               |              |               |            |            |                                                  |                                                  | N/A                         | 88.4%           |
| Refuse                                                                         | N/A                | 81.0%                 | 82.0%               | 83.0%               |              | 1             |               |              |               |            |            |                                                  |                                                  | N/A                         | 82.0%           |
| Trotage                                                                        | 14/73              | 01.070                | 02.070              | 00.070              |              |               |               |              |               |            |            |                                                  |                                                  | 11// (                      | 02.070          |
|                                                                                |                    |                       |                     |                     |              |               |               |              |               |            |            |                                                  |                                                  |                             | ſ               |
| Warehouse Sales & Returns                                                      |                    |                       |                     |                     |              |               |               |              |               |            |            |                                                  |                                                  |                             |                 |
| Returns                                                                        | -27.801.91         | (\$4,390,58)          | (\$5,486,65)        | (\$17.924.68)       |              |               |               |              |               |            |            |                                                  |                                                  | (\$1,416,945,76)            | (\$9.267.30)    |
| Issues                                                                         | 7.811.479.93       | \$2,969,023,50        | \$2.641.223.85      | \$2,201,232,58      |              | 1             |               |              |               |            |            |                                                  |                                                  | \$32,624,549,20             | \$2,603,826,64  |
| 155455                                                                         | 7,011,470.00       | ψ <u>2,000,020.00</u> | Ψ2,071,220.00       | Ψ2,201,202.00       |              | †             |               |              |               |            |            | <b>†</b>                                         | <u> </u>                                         | \$32,024,040.ZU             | \$2,000,020.04  |
| Salvage                                                                        |                    |                       |                     |                     |              |               |               |              |               |            |            |                                                  |                                                  |                             |                 |
| Overall                                                                        | \$377,729.37       | \$141,099,78          | \$125,073.34        | \$111,556,25        |              |               |               |              |               |            |            |                                                  |                                                  | \$2,999,801,64              | \$125,909,79    |
| GSD Stores (707/40 Salvage and Gen Fund 100/40)                                | \$161.627.08       | \$50.481.70           | \$55.378.07         | \$55.767.31         |              | †             |               |              |               |            |            | t                                                | <del>                                     </del> | \$1.875.151.42              | \$53.875.69     |