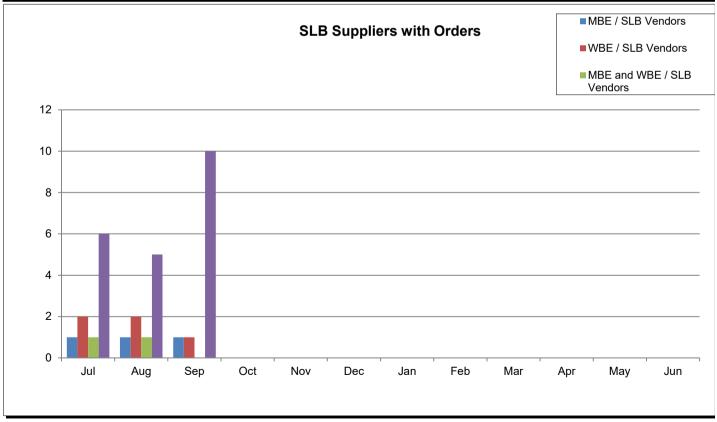

|                                                                                | Current YTD Totals | lasta 2004            | A                   | 0                   | 0-4-6        | November 2024 | D             | I 0005       | F-1           | March 2025 | April 2025 | M 0005                                           | June 2025                                        | Prior FY<br>Year-End Totals | A               |
|--------------------------------------------------------------------------------|--------------------|-----------------------|---------------------|---------------------|--------------|---------------|---------------|--------------|---------------|------------|------------|--------------------------------------------------|--------------------------------------------------|-----------------------------|-----------------|
| Performance Measures - Contracting/Supplier Mgmt                               | Current YID Totals | July 2024             | August 2024         | September 2024      | October 2024 | November 2024 | December 2024 | January 2025 | February 2025 | March 2025 | April 2025 | May 2025                                         | June 2025                                        | Year-End Totals             | Average         |
| # Active Contracts                                                             | N/A                | 401                   | 405                 | 412                 |              |               |               |              |               |            |            |                                                  |                                                  | N/A                         | 406             |
| # Extended Contracts (5%)                                                      | 6                  | 1                     | E .                 | 0                   |              |               |               |              |               |            |            |                                                  |                                                  | 24                          | 2               |
| Renewed Contracts (5%)                                                         | 45                 | 17                    | 13                  | 15                  |              | +             |               |              |               |            |            |                                                  |                                                  | 207                         | 15              |
| Renew/Replace/Extended (Valid Reason)                                          | 51                 | 18                    | 18                  | 15                  |              |               |               |              |               |            |            |                                                  |                                                  | 231                         | 17              |
| Renew/Replace/Extended (Valid Reason)  Renew/Replace/Extended (Invalid Reason) | 121                | 53                    | 43                  | 25                  |              | +             |               |              |               |            |            |                                                  |                                                  | 381                         | N/A             |
| % Renewed/extended contracts valid                                             | N/A                | 25.0%                 | 29.0%               | 37.5%               |              | +             |               |              |               |            |            |                                                  |                                                  | N/A                         | N/A<br>N/A      |
| % ARC Usage                                                                    | 90.4%              | 95.6%                 | 91.7%               | 86.2%               |              |               |               |              |               |            |            |                                                  |                                                  | 79.7%                       | 91.2%           |
| \$ ARC Usage                                                                   | \$174.661.763.27   | \$46,338,443.77       | \$57,902,468.22     | \$70,420,851.28     |              |               |               |              |               |            |            |                                                  |                                                  | \$887,894,186.90            | \$58,220,587.76 |
| Total # of Events Withdrawn                                                    | 0                  | 0                     | φ37,902,400.22<br>0 | φ70,420,651.26<br>Ω |              |               |               |              |               |            |            |                                                  |                                                  | 7                           | 0               |
| Total # of Events Withdrawn Total # of Events Closed                           | 189                | 20                    | 79                  | 90                  |              |               |               |              |               |            |            |                                                  |                                                  | 1.077                       | 63              |
| Total # of Events Awarded                                                      | 101                | 20<br>0               | 39                  | 53                  |              |               |               |              |               |            |            |                                                  |                                                  | 717                         | 34              |
| Total # 01 Events Awarded                                                      | 101                | 9                     | 39                  | 55                  |              |               |               |              |               |            |            |                                                  |                                                  | 717                         | 34              |
| # of Suppliers in Database                                                     | N/A                | 12.054                | 12.063              | 12.075              |              | †             |               |              |               |            |            | <del>                                     </del> | <del>                                     </del> | N/A                         | 12.064          |
| # of Inactive Suppliers                                                        | N/A                | 7.697                 | 7 695               | 7.691               |              | +             |               |              |               |            |            | <u> </u>                                         | -                                                | N/A                         | 7.694           |
| # of Inactive Suppliers # of Active Suppliers                                  | N/A                | 4.357                 | 4.368               | 4.384               |              | +             |               |              |               |            |            | <u> </u>                                         | -                                                | N/A                         | 4.370           |
| # of Supplier W/ Orders this Month                                             | N/A                | 526                   | 602                 | 607                 |              |               |               |              |               |            |            |                                                  |                                                  | N/A                         | 578             |
| # of MBE Suppliers W/ Orders this Month                                        | N/A                | 4                     | 8                   | 6                   |              | +             |               |              |               |            |            | <u> </u>                                         | -                                                | N/A                         | 6               |
| # of WBE Suppliers W/ Orders this Month                                        | N/A                | 5                     | 0                   | 7                   |              |               |               |              |               |            |            |                                                  |                                                  | N/A                         | 7               |
| # of DBE Suppliers W/ Orders this Month                                        | N/A                | 3                     | 6                   | 4                   |              |               |               |              |               |            |            |                                                  |                                                  | N/A                         | 4               |
| # of SLB Suppliers W/ Orders this Month                                        | N/A                | 10                    | 0                   | 12                  |              |               |               |              |               |            |            |                                                  |                                                  | N/A                         | 10              |
| # Of OLD Capplicis W/ Orders this Mona!                                        | 14/73              | - 10                  |                     | 12                  |              |               |               |              |               |            |            |                                                  |                                                  | 14// (                      |                 |
| Contract Savings (Figure = Annual Cost Saving + Annual                         |                    |                       |                     |                     |              |               |               |              |               |            |            |                                                  |                                                  |                             |                 |
| Reverse Auction for reporting period)                                          | \$0.00             | \$0.00                | \$0.00              | \$0.00              |              |               |               |              |               |            |            |                                                  |                                                  | \$29.809.80                 | \$0.00          |
| Treverse Adodornion reporting periody                                          | ψ0.00              | <b>\$0.00</b>         | ψ0.00               | Ψ0.00               |              |               |               |              |               |            |            |                                                  |                                                  | ΨΣ0,000.00                  | Ψ0.00           |
| Performance Measures - Operational Efficiency                                  |                    |                       |                     |                     |              |               |               |              |               |            |            |                                                  |                                                  |                             |                 |
| Cycle Count Accuracy                                                           | N/A                | 63.7%                 | 79.4%               | 83.1%               |              |               |               |              |               |            |            |                                                  |                                                  | N/A                         | 75.4%           |
| Dormant \$ Value                                                               | N/A                | \$2.667.150.18        | \$2,651,999,60      | \$2,605,735,29      |              |               |               |              |               |            |            |                                                  |                                                  | N/A                         | \$2.641.628.36  |
| Excess \$ Value                                                                | N/A                | \$10.516.466.30       | \$10.299.524.99     | \$10.675.240.98     |              |               |               |              |               |            |            |                                                  |                                                  | N/A                         | \$10,497,077,42 |
| \$ Value of Total Inventory                                                    | N/A                | \$22,551,796.05       | \$22,463,365,72     | \$22,264,450.83     |              | 1             |               |              |               |            |            |                                                  |                                                  | N/A                         | \$22,426,537,53 |
| DCG (fill rate)                                                                | N/A                | 94.9%                 | 94.4%               | 95.4%               |              | 1             |               |              |               |            |            |                                                  |                                                  | N/A                         | 94.9%           |
| Police MTD Availability                                                        | N/A                | 88.0%                 | 88.0%               | 89.3%               |              |               |               |              |               |            |            |                                                  |                                                  | N/A                         | 88.4%           |
| Refuse                                                                         | N/A                | 81.0%                 | 82.0%               | 83.0%               |              | 1             |               |              |               |            |            |                                                  |                                                  | N/A                         | 82.0%           |
| Trotage                                                                        | 14/73              | 01.070                | 02.070              | 00.070              |              |               |               |              |               |            |            |                                                  |                                                  | 11// (                      | 02.070          |
|                                                                                |                    |                       |                     |                     |              |               |               |              |               |            |            |                                                  |                                                  |                             | ſ               |
| Warehouse Sales & Returns                                                      |                    |                       |                     |                     |              |               |               |              |               |            |            |                                                  |                                                  |                             |                 |
| Returns                                                                        | -27.801.91         | (\$4,390,58)          | (\$5,486,65)        | (\$17.924.68)       |              |               |               |              |               |            |            |                                                  |                                                  | (\$1,416,945,76)            | (\$9.267.30)    |
| Issues                                                                         | 7.811.479.93       | \$2,969,023,50        | \$2.641.223.85      | \$2,201,232,58      |              | 1             |               |              |               |            |            |                                                  |                                                  | \$32,624,549,20             | \$2,603,826,64  |
| 155455                                                                         | 7,011,470.00       | ψ <u>2,000,020.00</u> | Ψ2,071,220.00       | Ψ2,201,202.00       |              | †             |               |              |               |            |            | <b>†</b>                                         | <u> </u>                                         | \$32,024,040.ZU             | \$2,000,020.04  |
| Salvage                                                                        |                    |                       |                     |                     |              |               |               |              |               |            |            |                                                  |                                                  |                             |                 |
| Overall                                                                        | \$377,729.37       | \$141,099,78          | \$125,073.34        | \$111,556,25        |              |               |               |              |               |            |            |                                                  |                                                  | \$2,999,801,64              | \$125,909,79    |
| GSD Stores (707/40 Salvage and Gen Fund 100/40)                                | \$161.627.08       | \$50.481.70           | \$55.378.07         | \$55.767.31         |              | †             |               |              |               |            |            | t                                                | <del>                                     </del> | \$1.875.151.42              | \$53.875.69     |