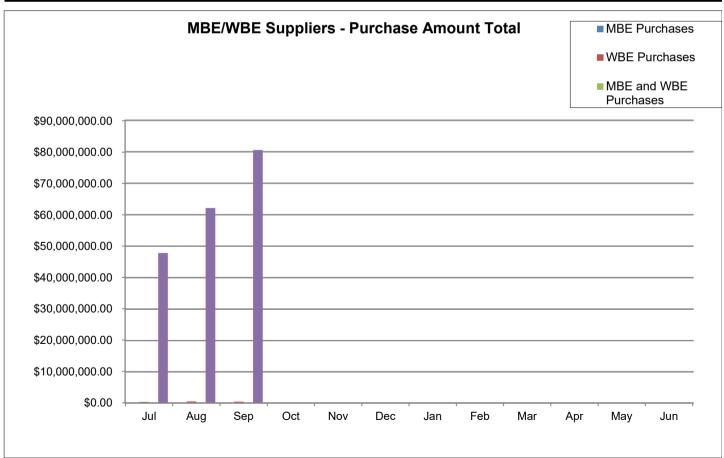

|                                                                |                       |                      |       |



























































### DORMANT REPORT

| Unit       | Jul 2024                   | Aug 2024                   | Sep 2024                   | Oct 2024 | Nov 2024 | Dec 2024 |
|------------|----------------------------|----------------------------|----------------------------|----------|----------|----------|
| A01        | \$12,517.70                | \$12,963.07                | \$15,222.92                |          |          |          |
| A02        | \$16,439.51                | \$16,511.40                | \$17,701.61                |          |          |          |
| A03        | \$24,549.63                | \$24,287.02                | \$24,692.41                |          |          |          |
| A04        | \$24,286.36                | \$24,084.43                | \$22,911