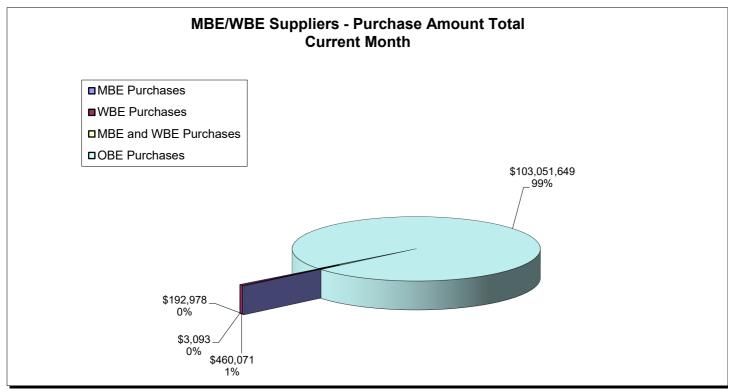

| 92%          |
|                                                                      |                       |                                                                                                                                                                                                                                                                                                                                                                                                                                                                                                                          |              |



























































### DORMANT REPORT

| Unit       | Jul 2024                   | Aug 2024                   | Sep 2024                   | Oct 2024                  | Nov 2024                  | Dec 2024                   |
|------------|----------------------------|----------------------------|----------------------------|---------------------------|---------------------------|----------------------------|
| A01        | \$12,517.70                | \$12,963.07                | \$15,222.92                | \$14,987.46               | \$15,994.19               | \$14,988.47                |
| A02        | \$16,439.51                | \$16,511.40                | \$17,701.61                | \$17,701.61               | \$17,731.85               | \$17,950.17                |
| A03