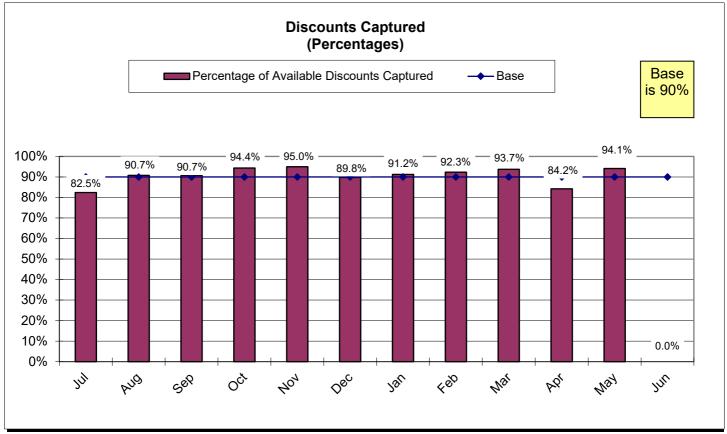

|                                                                                              | Current YTD Totals | July 2024       | August 2024     | September 2024  | October 2024    | November 2024   | December 2024   | January 2025    | February 2025   | March 2025      | April 2025      | May 2025        | June 2025 | Prior FY<br>Year-End Totals | Average         |
|----------------------------------------------------------------------------------------------|--------------------|-----------------|-----------------|-----------------|-----------------|-----------------|-----------------|-----------------|-----------------|-----------------|-----------------|-----------------|-----------|-----------------------------|-----------------|
| Performance Measures - Contracting/Supplier Mgmt                                             |                    |                 |                 |                 |                 |                 |                 |                 |                 |                 |                 |                 |           |                             |                 |
| # Active Contracts                                                                           | N/A                | 401             | 405             | 412             | 408             | 403             | 396             | 386             | 383             | 401             | 401             | 396             |           | N/A                         | 399             |
| # Extended Contracts (5%)                                                                    | 29                 | 1               | 5               | 0               | 2               | 0               | 0               | 4               | 3               | 13              | 1               | 0               |           | 24                          | 3               |
| Renewed Contracts (5%)                                                                       | 146                | 17              | 13              | 15              | 17              | 13              | 9               | 17              | 8               | 15              | 7               | 15              |           | 207                         | 13              |
| Renew/Replace/Extended (Valid Reason)                                                        | 175                | 18              | 18              | 15              | 19              | 13              | 9               | 21              | 11              | 28              | 8               | 15              |           | 231                         | 16              |
| Renew/Replace/Extended (Invalid Reason)                                                      | 391                | 53              | 43              | 25              | 36              | 30              | 40              | 39              | 41              | 29              | 30              | 25              |           | 381                         | N/A             |
| % Renewed/extended contracts valid                                                           | N/A                | 25.0%           | 29.0%           | 37.5%           | 34.5%           | 30.2%           | 18.4%           | 35.0%           | 21.0%           | 49.0%           | 26.0%           | 37.5%           |           | N/A                         | N/A             |
| % ARC Usage                                                                                  | 81.8%              | 95.6%           | 91.7%           | 86.2%           | 85.5%           | 79.0%           | 83.7%           | 84.5%           | 88.3%           | 72.5%           | 63.3%           | 82.1%           |           | 79.7%                       | 82.9%           |
| \$ ARC Usage                                                                                 | \$634,942,286.47   | \$46,338,443.77 | \$57,902,468.22 | \$70,420,851.28 | \$73,433,628.48 | \$44,469,266.11 | \$58,822,767.25 | \$40,770,134.65 | \$46,032,106.00 | \$49,219,210.77 | \$62,073,667.60 | \$85,459,742.34 |           | \$887,894,186.90            | \$57,722,026.04 |
| Total # of Events Withdrawn                                                                  | 0                  | 0               | 0               | 0               | 0               | 0               | 0               | 0               | 0               | 0               | 0               | 0               |           | 7                           | 0               |
| Total # of Events Closed                                                                     | 956                | 20              | 79              | 90              | 91              | 101             | 112             | 62              | 79              | 91              | 112             | 119             |           | 1,077                       | 87              |
| Total # of Events Awarded                                                                    | 610                | 9               | 39              | 53              | 58              | 53              | 73              | 52              | 52              | 62              | 99              | 60              |           | 717                         | 55              |
| # of Suppliers in Database                                                                   | N/A                | 12,054          | 12,063          | 12,075          | 12,085          | 12,096          | 12,109          | 12,118          | 12,124          | 12,140          | 12,147          | 12,180          |           | N/A                         | 12,108          |
| # of Inactive Suppliers                                                                      | N/A                | 7.697           | 7.695           | 7.691           | 7.692           | 7.690           | 7.686           | 7.682           | 7.679           | 7.679           | 7.679           | 7.678           |           | N/A                         | 7.686           |
| # of Active Suppliers                                                                        | N/A                | 4.357           | 4.368           | 4.384           | 4.393           | 4.406           | 4.423           | 4.436           | 4,445           | 4.461           | 4,468           | 4.502           |           | N/A                         | 4,422           |
| # of Supplier W/ Orders this Month                                                           | N/A                | 526             | 602             | 607             | 702             | 584             | 589             | 581             | 625             | 649             | 670             | 702             |           | N/A                         | 622             |
| # of MBE Suppliers W/ Orders this Month                                                      | N/A                | 4               | 8               | 6               | 3               | 4               | 4               | 10              | 6               | 6               | 6               | 6               |           | N/A                         | 6               |
| # of WBE Suppliers W/ Orders this Month                                                      | N/A                | 5               | 9               | 7               | 6               | 6               | 5               | 7               | 9               | 10              | 9               | 6               |           | N/A                         | 7               |
| # of DBE Suppliers W/ Orders this Month                                                      | N/A                | 3               | 6               | 4               | 2               | 3               | 2               | 7               | 5               | 5               | 5               | 4               |           | N/A                         | 4               |
| # of SLB Suppliers W/ Orders this Month                                                      | N/A                | 10              | 9               | 12              | 13              | 14              | 10              | 12              | 10              | 12              | 10              | 9               |           | N/A                         | 11              |
| Contract Savings (Figure = Annual Cost Saving + Annual Reverse Auction for reporting period) | \$12,975.41        | \$0.00          | \$0.00          | \$0.00          | \$0.00          | \$0.00          | \$0.00          | \$0.00          | \$0.00          | \$0.00          | \$12,975.41     | \$0.00          |           | \$29,809.80                 | \$1,179.58      |
| Performance Measures - Operational Efficiency                                                |                    |                 |                 |                 |                 |                 |                 |                 |                 |                 |                 |                 |           |                             |                 |
| Cycle Count Accuracy                                                                         | N/A                | 63.7%           | 79.4%           | 83.1%           | 83.1%           | 82.4%           | 85.0%           | 78.9%           | 82.1%           | 79.3%           | 82.8%           | 79.3%           |           | N/A                         | 79.9%           |
| Dormant \$ Value                                                                             | N/A                | \$2.667.150.18  | \$2,651,999,60  | \$2,605,735,29  | \$2.571.382.65  | \$2.532.681.21  | \$2.805.941.16  | \$2.795.701.56  | \$2,786,556,20  | \$2,477,426,72  | \$2,477,433,36  | \$2,456,427,12  |           | N/A                         | \$2.620.766.82  |
| Excess \$ Value                                                                              | N/A                | \$10.516.466.30 | \$10.299.524.99 | \$10.675,240.98 | \$10.511.126.50 | \$10,409,437,10 | \$10.373.384.56 | \$10.298.680.03 | \$10.237.024.80 | \$9.876.512.89  | \$9.928.710.40  | \$10.039.387.34 |           | N/A                         | \$10.287.772.35 |
| \$ Value of Total Inventory                                                                  | N/A                | \$22,551,796.05 | \$22,463,365,72 | \$22,264,450,83 | \$22.301.084.46 | \$23,672,151,73 | \$21.871.864.30 | \$22,506,112.67 | \$22,406,412.92 | \$21,585,567.71 | \$21.607.331.92 | \$21,588,368,96 |           | N/A                         | \$22,256,227,93 |
| DCG (fill rate)                                                                              | N/A                | 94.9%           | 94.4%           | 95.4%           | 93.8%           | 94.7%           | 93.5%           | 94.3%           | 92.7%           | 95.3%           | 95.8%           | 95.3%           |           | N/A                         | 94.5%           |
| Police MTD Availability                                                                      | N/A                | 88.0%           | 88.0%           | 89.3%           | 89.5%           | 89.7%           | 90.2%           | 90.1%           | 89.1%           | 89.3%           | 89.6%           | 89.8%           |           | N/A                         | 89.3%           |
| Refuse                                                                                       | N/A                | 81.0%           | 82.0%           | 83.0%           | 83.0%           | 80.0%           | 81.0%           | 82.0%           | 83.0%           | 83.0%           | 84.0%           | 84.0%           |           | N/A                         | 82.4%           |
|                                                                                              |                    |                 |                 |                 |                 |                 |                 |                 |                 |                 |                 |                 |           |                             |                 |
| Warehouse Sales & Returns                                                                    |                    |                 |                 |                 |                 |                 |                 |                 |                 |                 |                 |                 |           |                             |                 |
| Returns                                                                                      | -72,953.80         | (\$4,390.58)    | (\$5,486.65)    | (\$17,924.68)   | (\$10,900.76)   | (\$397.02)      | (\$2,874.82)    | (\$11,595.79)   | (\$3,015.35)    | (\$6,992.25)    | (\$2,891.00)    | (\$6,484.90)    |           | (\$1,416,945.76)            | (\$6,632.16)    |
| Issues                                                                                       | 25,504,124.34      | \$2,969,023.50  | \$2,641,223.85  | \$2,201,232.58  | \$2,576,749.37  | \$1,855,218.11  | \$2,316,713.53  | \$2,273,235.44  | \$1,735,677.05  | \$2,014,436.91  | \$2,412,444.84  | \$2,508,169.16  |           | \$32,624,549.20             | \$2,318,556.76  |
| Salvage                                                                                      |                    |                 |                 |                 |                 |                 |                 |                 |                 |                 |                 |                 |           |                             |                 |
| Overall                                                                                      | \$2,330,732.13     | \$141,099.78    | \$125,073.34    | \$111,556.25    | \$159,767.60    | \$304,412.87    | \$198,369.29    | \$209,294.46    | \$106,778.97    | \$267,580.05    | \$178,482.50    | \$528,317.02    |           | \$2,999,801.64              | \$211,884.74    |
| GSD Stores (707/40 Salvage and Gen Fund 100/40)                                              | \$1,079,361.38     | \$50,481.70     | \$55,378.07     | \$55,767.31     | \$54,928.10     | \$237,953.05    | \$61,914.00     | \$85,377.06     | \$33,958.22     | \$27,827.78     | \$61,605.69     | \$354,170.40    |           | \$1.875.151.42              | \$98.123.76     |