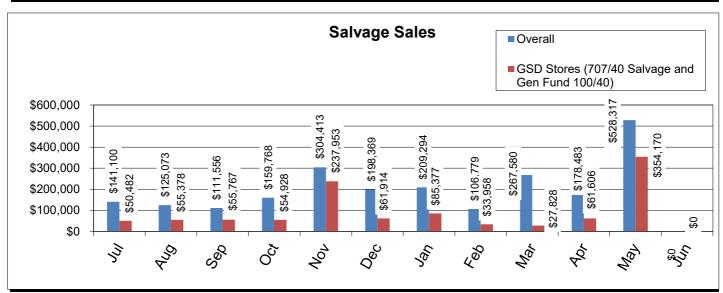

|                                                                                              | Current YTD Totals | July 2024       | August 2024     | September 2024  | October 2024    | November 2024   | December 2024   | January 2025    | February 2025   | March 2025      | April 2025      | May 2025        | June 2025 | Prior FY<br>Year-End Totals | Average         |
|----------------------------------------------------------------------------------------------|--------------------|-----------------|-----------------|-----------------|-----------------|-----------------|-----------------|-----------------|-----------------|-----------------|-----------------|-----------------|-----------|-----------------------------|-----------------|
| Performance Measures - Contracting/Supplier Mgmt                                             |                    |                 |                 |                 |                 |                 |                 |                 |                 |                 |                 |                 |           |                             |                 |
| # Active Contracts                                                                           | N/A                | 401             | 405             | 412             | 408             | 403             | 396             | 386             | 383             | 401             | 401             | 396             |           | N/A                         | 399             |
| # Extended Contracts (5%)                                                                    | 29                 | 1               | 5               | 0               | 2               | 0               | 0               | 4               | 3               | 13              | 1               | 0               |           | 24                          | 3               |
| Renewed Contracts (5%)                                                                       | 146                | 17              | 13              | 15              | 17              | 13              | 9               | 17              | 8               | 15              | 7               | 15              |           | 207                         | 13              |
| Renew/Replace/Extended (Valid Reason)                                                        | 175                | 18              | 18              | 15              | 19              | 13              | 9               | 21              | 11              | 28              | 8               | 15              |           | 231                         | 16              |
| Renew/Replace/Extended (Invalid Reason)                                                      | 391                | 53              | 43              | 25              | 36              | 30              | 40              | 39              | 41              | 29              | 30              | 25              |           | 381                         | N/A             |
| % Renewed/extended contracts valid                                                           | N/A                | 25.0%           | 29.0%           | 37.5%           | 34.5%           | 30.2%           | 18.4%           | 35.0%           | 21.0%           | 49.0%           | 26.0%           | 37.5%           |           | N/A                         | N/A             |
| % ARC Usage                                                                                  | 81.8%              | 95.6%           | 91.7%           | 86.2%           | 85.5%           | 79.0%           | 83.7%           | 84.5%           | 88.3%           | 72.5%           | 63.3%           | 82.1%           |           | 79.7%                       | 82.9%           |
| \$ ARC Usage                                                                                 | \$634,942,286.47   | \$46,338,443.77 | \$57,902,468.22 | \$70,420,851.28 | \$73,433,628.48 | \$44,469,266.11 | \$58,822,767.25 | \$40,770,134.65 | \$46,032,106.00 | \$49,219,210.77 | \$62,073,667.60 | \$85,459,742.34 |           | \$887,894,186.90            | \$57,722,026.04 |
| Total # of Events Withdrawn                                                                  | 0                  | 0               | 0               | 0               | 0               | 0               | 0               | 0               | 0               | 0               | 0               | 0               |           | 7                           | 0               |
| Total # of Events Closed                                                                     | 956                | 20              | 79              | 90              | 91              | 101             | 112             | 62              | 79              | 91              | 112             | 119             |           | 1,077                       | 87              |
| Total # of Events Awarded                                                                    | 610                | 9               | 39              | 53              | 58              | 53              | 73              | 52              | 52              | 62              | 99              | 60              |           | 717                         | 55              |
| # of Suppliers in Database                                                                   | N/A                | 12,054          | 12,063          | 12,075          | 12,085          | 12,096          | 12,109          | 12,118          | 12,124          | 12,140          | 12,147          | 12,180          |           | N/A                         | 12,108          |
| # of Inactive Suppliers                                                                      | N/A                | 7.697           | 7.695           | 7.691           | 7.692           | 7.690           | 7.686           | 7.682           | 7.679           | 7.679           | 7.679           | 7.678           |           | N/A                         | 7.686           |
| # of Active Suppliers                                                                        | N/A                | 4.357           | 4.368           | 4.384           | 4.393           | 4.406           | 4.423           | 4.436           | 4,445           | 4.461           | 4,468           | 4.502           |           | N/A                         | 4,422           |
| # of Supplier W/ Orders this Month                                                           | N/A                | 526             | 602             | 607             | 702             | 584             | 589             | 581             | 625             | 649             | 670             | 702             |           | N/A                         | 622             |
| # of MBE Suppliers W/ Orders this Month                                                      | N/A                | 4               | 8               | 6               | 3               | 4               | 4               | 10              | 6               | 6               | 6               | 6               |           | N/A                         | 6               |
| # of WBE Suppliers W/ Orders this Month                                                      | N/A                | 5               | 9               | 7               | 6               | 6               | 5               | 7               | 9               | 10              | 9               | 6               |           | N/A                         | 7               |
| # of DBE Suppliers W/ Orders this Month                                                      | N/A                | 3               | 6               | 4               | 2               | 3               | 2               | 7               | 5               | 5               | 5               | 4               |           | N/A                         | 4               |
| # of SLB Suppliers W/ Orders this Month                                                      | N/A                | 10              | 9               | 12              | 13              | 14              | 10              | 12              | 10              | 12              | 10              | 9               |           | N/A                         | 11              |
| Contract Savings (Figure = Annual Cost Saving + Annual Reverse Auction for reporting period) | \$12,975.41        | \$0.00          | \$0.00          | \$0.00          | \$0.00          | \$0.00          | \$0.00          | \$0.00          | \$0.00          | \$0.00          | \$12,975.41     | \$0.00          |           | \$29,809.80                 | \$1,179.58      |
| Performance Measures - Operational Efficiency                                                |                    |                 |                 |                 |                 |                 |                 |                 |                 |                 |                 |                 |           |                             |                 |
| Cycle Count Accuracy                                                                         | N/A                | 63.7%           | 79.4%           | 83.1%           | 83.1%           | 82.4%           | 85.0%           | 78.9%           | 82.1%           | 79.3%           | 82.8%           | 79.3%           |           | N/A                         | 79.9%           |
| Dormant \$ Value                                                                             | N/A                | \$2.667.150.18  | \$2,651,999,60  | \$2,605,735,29  | \$2.571.382.65  | \$2.532.681.21  | \$2.805.941.16  | \$2.795.701.56  | \$2,786,556,20  | \$2,477,426,72  | \$2,477,433,36  | \$2,456,427,12  |           | N/A                         | \$2.620.766.82  |
| Excess \$ Value                                                                              | N/A                | \$10.516.466.30 | \$10.299.524.99 | \$10.675,240.98 | \$10.511.126.50 | \$10,409,437,10 | \$10.373.384.56 | \$10.298.680.03 | \$10.237.024.80 | \$9.876.512.89  | \$9.928.710.40  | \$10.039.387.34 |           | N/A                         | \$10.287.772.35 |
| \$ Value of Total Inventory                                                                  | N/A                | \$22,551,796.05 | \$22,463,365,72 | \$22,264,450,83 | \$22.301.084.46 | \$23,672,151,73 | \$21.871.864.30 | \$22,506,112.67 | \$22,406,412.92 | \$21,585,567.71 | \$21.607.331.92 | \$21,588,368,96 |           | N/A                         | \$22,256,227,93 |
| DCG (fill rate)                                                                              | N/A                | 94.9%           | 94.4%           | 95.4%           | 93.8%           | 94.7%           | 93.5%           | 94.3%           | 92.7%           | 95.3%           | 95.8%           | 95.3%           |           | N/A                         | 94.5%           |
| Police MTD Availability                                                                      | N/A                | 88.0%           | 88.0%           | 89.3%           | 89.5%           | 89.7%           | 90.2%           | 90.1%           | 89.1%           | 89.3%           | 89.6%           | 89.8%           |           | N/A                         | 89.3%           |
| Refuse                                                                                       | N/A                | 81.0%           | 82.0%           | 83.0%           | 83.0%           | 80.0%           | 81.0%           | 82.0%           | 83.0%           | 83.0%           | 84.0%           | 84.0%           |           | N/A                         | 82.4%           |
|                                                                                              |                    |                 |                 |                 |                 |                 |                 |                 |                 |                 |                 |                 |           |                             |                 |
| Warehouse Sales & Returns                                                                    |                    |                 |                 |                 |                 |                 |                 |                 |                 |                 |                 |                 |           |                             |                 |
| Returns                                                                                      | -72,953.80         | (\$4,390.58)    | (\$5,486.65)    | (\$17,924.68)   | (\$10,900.76)   | (\$397.02)      | (\$2,874.82)    | (\$11,595.79)   | (\$3,015.35)    | (\$6,992.25)    | (\$2,891.00)    | (\$6,484.90)    |           | (\$1,416,945.76)            | (\$6,632.16)    |
| Issues                                                                                       | 25,504,124.34      | \$2,969,023.50  | \$2,641,223.85  | \$2,201,232.58  | \$2,576,749.37  | \$1,855,218.11  | \$2,316,713.53  | \$2,273,235.44  | \$1,735,677.05  | \$2,014,436.91  | \$2,412,444.84  | \$2,508,169.16  |           | \$32,624,549.20             | \$2,318,556.76  |
| Salvage                                                                                      |                    |                 |                 |                 |                 |                 |                 |                 |                 |                 |                 |                 |           |                             |                 |
| Overall                                                                                      | \$2,330,732.13     | \$141,099.78    | \$125,073.34    | \$111,556.25    | \$159,767.60    | \$304,412.87    | \$198,369.29    | \$209,294.46    | \$106,778.97    | \$267,580.05    | \$178,482.50    | \$528,317.02    |           | \$2,999,801.64              | \$211,884.74    |
| GSD Stores (707/40 Salvage and Gen Fund 100/40)                                              | \$1,079,361.38     | \$50,481.70     | \$55,378.07     | \$55,767.31     | \$54,928.10     | \$237,953.05    | \$61,914.00     | \$85,377.06     | \$33,958.22     | \$27,827.78     | \$61,605.69     | \$354,170.40    |           | \$1.875.151.42              | \$98.123.76     |