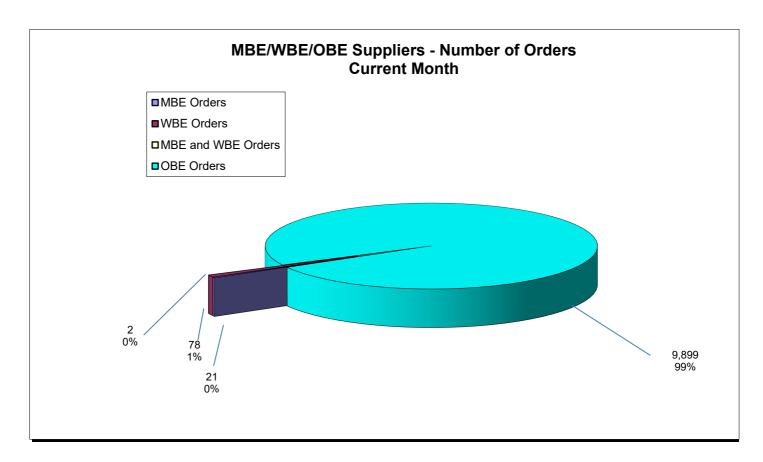

| 92%          |
|                                                                      |                       |                                                                                                                                                                                                                                                                                                                                                                                                                                                                                                                          |              |



























































### DORMANT REPORT

| Unit       | Jul 2024                   | Aug 2024                   | Sep 2024                   | Oct 2024                  | Nov 2024                  | Dec 2024                   |
|------------|----------------------------|----------------------------|----------------------------|---------------------------|---------------------------|----------------------------|
| A01        | \$12,517.70                | \$12,963.07                | \$15,222.92                | \$14,987.46               | \$15,994.19               | \$14,988.47                |
| A02        | \$16,439.51                | \$16,511.40                | \$17,701.61                | \$17,701.61               | \$17,731.85               | \$17,950.17                |
| A03