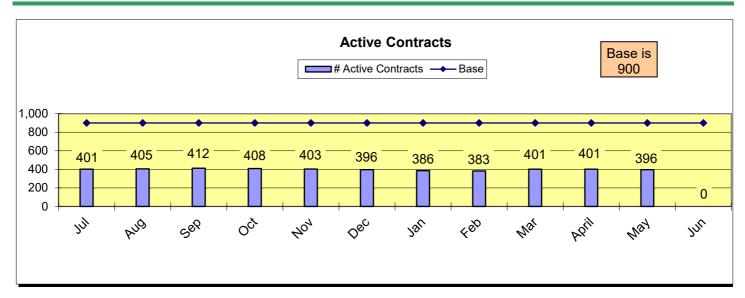

|                                                                                              | Current YTD Totals | July 2024       | August 2024     | September 2024  | October 2024    | November 2024   | December 2024   | January 2025    | February 2025   | March 2025      | April 2025      | May 2025        | June 2025 | Prior FY<br>Year-End Totals | Average         |
|----------------------------------------------------------------------------------------------|--------------------|-----------------|-----------------|-----------------|-----------------|-----------------|-----------------|-----------------|-----------------|-----------------|-----------------|-----------------|-----------|-----------------------------|-----------------|
| Performance Measures - Contracting/Supplier Mgmt                                             |                    |                 |                 |                 |                 |                 |                 |                 |                 |                 |                 |                 |           |                             |                 |
| # Active Contracts                                                                           | N/A                | 401             | 405             | 412             | 408             | 403             | 396             | 386             | 383             | 401             | 401             | 396             |           | N/A                         | 399             |
| # Extended Contracts (5%)                                                                    | 29                 | 1               | 5               | 0               | 2               | 0               | 0               | 4               | 3               | 13              | 1               | 0               |           | 24                          | 3               |
| Renewed Contracts (5%)                                                                       | 146                | 17              | 13              | 15              | 17              | 13              | 9               | 17              | 8               | 15              | 7               | 15              |           | 207                         | 13              |
| Renew/Replace/Extended (Valid Reason)                                                        | 175                | 18              | 18              | 15              | 19              | 13              | 9               | 21              | 11              | 28              | 8               | 15              |           | 231                         | 16              |
| Renew/Replace/Extended (Invalid Reason)                                                      | 391                | 53              | 43              | 25              | 36              | 30              | 40              | 39              | 41              | 29              | 30              | 25              |           | 381                         | N/A             |
| % Renewed/extended contracts valid                                                           | N/A                | 25.0%           | 29.0%           | 37.5%           | 34.5%           | 30.2%           | 18.4%           | 35.0%           | 21.0%           | 49.0%           | 26.0%           | 37.5%           |           | N/A                         | N/A             |
| % ARC Usage                                                                                  | 81.8%              | 95.6%           | 91.7%           | 86.2%           | 85.5%           | 79.0%           | 83.7%           | 84.5%           | 88.3%           | 72.5%           | 63.3%           | 82.1%           |           | 79.7%                       | 82.9%           |
| \$ ARC Usage                                                                                 | \$634,942,286.47   | \$46,338,443.77 | \$57,902,468.22 | \$70,420,851.28 | \$73,433,628.48 | \$44,469,266.11 | \$58,822,767.25 | \$40,770,134.65 | \$46,032,106.00 | \$49,219,210.77 | \$62,073,667.60 | \$85,459,742.34 |           | \$887,894,186.90            | \$57,722,026.04 |
| Total # of Events Withdrawn                                                                  | 0                  | 0               | 0               | 0               | 0               | 0               | 0               | 0               | 0               | 0               | 0               | 0               |           | 7                           | 0               |
| Total # of Events Closed                                                                     | 956                | 20              | 79              | 90              | 91              | 101             | 112             | 62              | 79              | 91              | 112             | 119             |           | 1,077                       | 87              |
| Total # of Events Awarded                                                                    | 610                | 9               | 39              | 53              | 58              | 53              | 73              | 52              | 52              | 62              | 99              | 60              |           | 717                         | 55              |
| # of Suppliers in Database                                                                   | N/A                | 12,054          | 12,063          | 12,075          | 12,085          | 12,096          | 12,109          | 12,118          | 12,124          | 12,140          | 12,147          | 12,180          |           | N/A                         | 12,108          |
| # of Inactive Suppliers                                                                      | N/A                | 7.697           | 7.695           | 7.691           | 7.692           | 7.690           | 7.686           | 7.682           | 7.679           | 7.679           | 7.679           | 7.678           |           | N/A                         | 7.686           |
| # of Active Suppliers                                                                        | N/A                | 4.357           | 4.368           | 4.384           | 4.393           | 4.406           | 4.423           | 4.436           | 4,445           | 4.461           | 4,468           | 4.502           |           | N/A                         | 4,422           |
| # of Supplier W/ Orders this Month                                                           | N/A                | 526             | 602             | 607             | 702             | 584             | 589             | 581             | 625             | 649             | 670             | 702             |           | N/A                         | 622             |
| # of MBE Suppliers W/ Orders this Month                                                      | N/A                | 4               | 8               | 6               | 3               | 4               | 4               | 10              | 6               | 6               | 6               | 6               |           | N/A                         | 6               |
| # of WBE Suppliers W/ Orders this Month                                                      | N/A                | 5               | 9               | 7               | 6               | 6               | 5               | 7               | 9               | 10              | 9               | 6               |           | N/A                         | 7               |
| # of DBE Suppliers W/ Orders this Month                                                      | N/A                | 3               | 6               | 4               | 2               | 3               | 2               | 7               | 5               | 5               | 5               | 4               |           | N/A                         | 4               |
| # of SLB Suppliers W/ Orders this Month                                                      | N/A                | 10              | 9               | 12              | 13              | 14              | 10              | 12              | 10              | 12              | 10              | 9               |           | N/A                         | 11              |
| Contract Savings (Figure = Annual Cost Saving + Annual Reverse Auction for reporting period) | \$12,975.41        | \$0.00          | \$0.00          | \$0.00          | \$0.00          | \$0.00          | \$0.00          | \$0.00          | \$0.00          | \$0.00          | \$12,975.41     | \$0.00          |           | \$29,809.80                 | \$1,179.58      |
| Performance Measures - Operational Efficiency                                                |                    |                 |                 |                 |                 |                 |                 |                 |                 |                 |                 |                 |           |                             |                 |
| Cycle Count Accuracy                                                                         | N/A                | 63.7%           | 79.4%           | 83.1%           | 83.1%           | 82.4%           | 85.0%           | 78.9%           | 82.1%           | 79.3%           | 82.8%           | 79.3%           |           | N/A                         | 79.9%           |
| Dormant \$ Value                                                                             | N/A                | \$2.667.150.18  | \$2,651,999,60  | \$2,605,735,29  | \$2.571.382.65  | \$2.532.681.21  | \$2.805.941.16  | \$2.795.701.56  | \$2,786,556,20  | \$2,477,426,72  | \$2,477,433,36  | \$2,456,427,12  |           | N/A                         | \$2.620.766.82  |
| Excess \$ Value                                                                              | N/A                | \$10.516.466.30 | \$10.299.524.99 | \$10.675,240.98 | \$10.511.126.50 | \$10,409,437,10 | \$10.373.384.56 | \$10.298.680.03 | \$10.237.024.80 | \$9.876.512.89  | \$9.928.710.40  | \$10.039.387.34 |           | N/A                         | \$10.287.772.35 |
| \$ Value of Total Inventory                                                                  | N/A                | \$22,551,796.05 | \$22,463,365,72 | \$22,264,450,83 | \$22.301.084.46 | \$23,672,151,73 | \$21.871.864.30 | \$22,506,112.67 | \$22,406,412.92 | \$21,585,567.71 | \$21.607.331.92 | \$21,588,368,96 |           | N/A                         | \$22,256,227,93 |
| DCG (fill rate)                                                                              | N/A                | 94.9%           | 94.4%           | 95.4%           | 93.8%           | 94.7%           | 93.5%           | 94.3%           | 92.7%           | 95.3%           | 95.8%           | 95.3%           |           | N/A                         | 94.5%           |
| Police MTD Availability                                                                      | N/A                | 88.0%           | 88.0%           | 89.3%           | 89.5%           | 89.7%           | 90.2%           | 90.1%           | 89.1%           | 89.3%           | 89.6%           | 89.8%           |           | N/A                         | 89.3%           |
| Refuse                                                                                       | N/A                | 81.0%           | 82.0%           | 83.0%           | 83.0%           | 80.0%           | 81.0%           | 82.0%           | 83.0%           | 83.0%           | 84.0%           | 84.0%           |           | N/A                         | 82.4%           |
|                                                                                              |                    |                 |                 |                 |                 |                 |                 |                 |                 |                 |                 |                 |           |                             |                 |
| Warehouse Sales & Returns                                                                    |                    |                 |                 |                 |                 |                 |                 |                 |                 |                 |                 |                 |           |                             |                 |
| Returns                                                                                      | -72,953.80         | (\$4,390.58)    | (\$5,486.65)    | (\$17,924.68)   | (\$10,900.76)   | (\$397.02)      | (\$2,874.82)    | (\$11,595.79)   | (\$3,015.35)    | (\$6,992.25)    | (\$2,891.00)    | (\$6,484.90)    |           | (\$1,416,945.76)            | (\$6,632.16)    |
| Issues                                                                                       | 25,504,124.34      | \$2,969,023.50  | \$2,641,223.85  | \$2,201,232.58  | \$2,576,749.37  | \$1,855,218.11  | \$2,316,713.53  | \$2,273,235.44  | \$1,735,677.05  | \$2,014,436.91  | \$2,412,444.84  | \$2,508,169.16  |           | \$32,624,549.20             | \$2,318,556.76  |
| Salvage                                                                                      |                    |                 |                 |                 |                 |                 |                 |                 |                 |                 |                 |                 |           |                             |                 |
| Overall                                                                                      | \$2,330,732.13     | \$141,099.78    | \$125,073.34    | \$111,556.25    | \$159,767.60    | \$304,412.87    | \$198,369.29    | \$209,294.46    | \$106,778.97    | \$267,580.05    | \$178,482.50    | \$528,317.02    |           | \$2,999,801.64              | \$211,884.74    |
| GSD Stores (707/40 Salvage and Gen Fund 100/40)                                              | \$1,079,361.38     | \$50,481.70     | \$55,378.07     | \$55,767.31     | \$54,928.10     | \$237,953.05    | \$61,914.00     | \$85,377.06     | \$33,958.22     | \$27,827.78     | \$61,605.69     | \$354,170.40    |           | \$1.875.151.42              | \$98.123.76     |