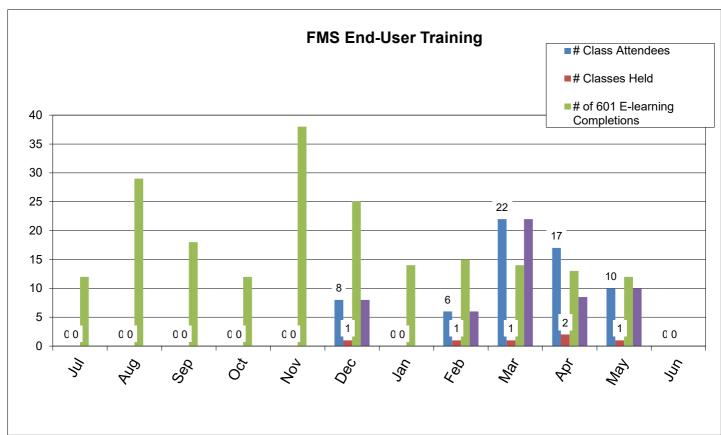

| 92%          |
|                                                                      |                       |                                                                                                                                                                                                                                                                                                                                                                                                                                                                                                                          |              |



























































### DORMANT REPORT

| Unit       | Jul 2024                   | Aug 2024                   | Sep 2024                   | Oct 2024                  | Nov 2024                  | Dec 2024                   |
|------------|----------------------------|----------------------------|----------------------------|---------------------------|---------------------------|----------------------------|
| A01        | \$12,517.70                | \$12,963.07                | \$15,222.92                | \$14,987.46               | \$15,994.19               | \$14,988.47                |
| A02        | \$16,439.51                | \$16,511.40                | \$17,701.61                | \$17,701.61               | \$17,731.85               | \$17,950.17                |
| A03        | \$24,549.63