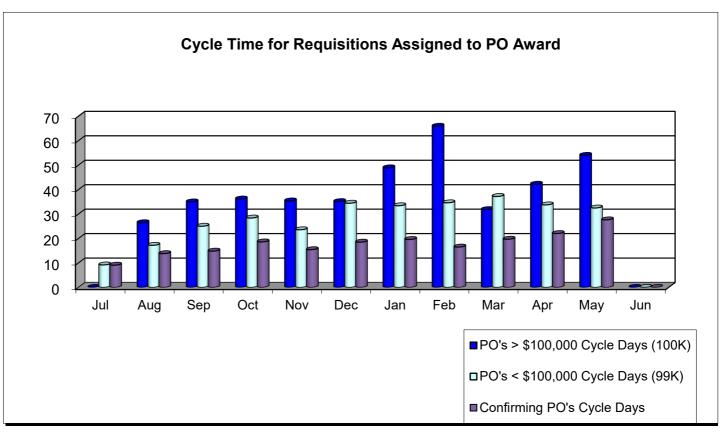

|                                                                                              | Current YTD Totals | July 2024       | August 2024     | September 2024  | October 2024    | November 2024   | December 2024   | January 2025    | February 2025   | March 2025      | April 2025      | May 2025        | June 2025 | Prior FY<br>Year-End Totals | Average         |
|----------------------------------------------------------------------------------------------|--------------------|-----------------|-----------------|-----------------|-----------------|-----------------|-----------------|-----------------|-----------------|-----------------|-----------------|-----------------|-----------|-----------------------------|-----------------|
| Performance Measures - Contracting/Supplier Mgmt                                             |                    |                 |                 |                 |                 |                 |                 |                 |                 |                 |                 |                 |           |                             |                 |
| # Active Contracts                                                                           | N/A                | 401             | 405             | 412             | 408             | 403             | 396             | 386             | 383             | 401             | 401             | 396             |           | N/A                         | 399             |
| # Extended Contracts (5%)                                                                    | 29                 | 1               | 5               | 0               | 2               | 0               | 0               | 4               | 3               | 13              | 1               | 0               |           | 24                          | 3               |
| Renewed Contracts (5%)                                                                       | 146                | 17              | 13              | 15              | 17              | 13              | 9               | 17              | 8               | 15              | 7               | 15              |           | 207                         | 13              |
| Renew/Replace/Extended (Valid Reason)                                                        | 175                | 18              | 18              | 15              | 19              | 13              | 9               | 21              | 11              | 28              | 8               | 15              |           | 231                         | 16              |
| Renew/Replace/Extended (Invalid Reason)                                                      | 391                | 53              | 43              | 25              | 36              | 30              | 40              | 39              | 41              | 29              | 30              | 25              |           | 381                         | N/A             |
| % Renewed/extended contracts valid                                                           | N/A                | 25.0%           | 29.0%           | 37.5%           | 34.5%           | 30.2%           | 18.4%           | 35.0%           | 21.0%           | 49.0%           | 26.0%           | 37.5%           |           | N/A                         | N/A             |
| % ARC Usage                                                                                  | 81.8%              | 95.6%           | 91.7%           | 86.2%           | 85.5%           | 79.0%           | 83.7%           | 84.5%           | 88.3%           | 72.5%           | 63.3%           | 82.1%           |           | 79.7%                       | 82.9%           |
| \$ ARC Usage                                                                                 | \$634,942,286.47   | \$46,338,443.77 | \$57,902,468.22 | \$70,420,851.28 | \$73,433,628.48 | \$44,469,266.11 | \$58,822,767.25 | \$40,770,134.65 | \$46,032,106.00 | \$49,219,210.77 | \$62,073,667.60 | \$85,459,742.34 |           | \$887,894,186.90            | \$57,722,026.04 |
| Total # of Events Withdrawn                                                                  | 0                  | 0               | 0               | 0               | 0               | 0               | 0               | 0               | 0               | 0               | 0               | 0               |           | 7                           | 0               |
| Total # of Events Closed                                                                     | 956                | 20              | 79              | 90              | 91              | 101             | 112             | 62              | 79              | 91              | 112             | 119             |           | 1,077                       | 87              |
| Total # of Events Awarded                                                                    | 610                | 9               | 39              | 53              | 58              | 53              | 73              | 52              | 52              | 62              | 99              | 60              |           | 717                         | 55              |
| # of Suppliers in Database                                                                   | N/A                | 12,054          | 12,063          | 12,075          | 12,085          | 12,096          | 12,109          | 12,118          | 12,124          | 12,140          | 12,147          | 12,180          |           | N/A                         | 12,108          |
| # of Inactive Suppliers                                                                      | N/A                | 7.697           | 7.695           | 7.691           | 7.692           | 7.690           | 7.686           | 7.682           | 7.679           | 7.679           | 7.679           | 7.678           |           | N/A                         | 7.686           |
| # of Active Suppliers                                                                        | N/A                | 4.357           | 4.368           | 4.384           | 4.393           | 4.406           | 4.423           | 4.436           | 4,445           | 4.461           | 4,468           | 4.502           |           | N/A                         | 4,422           |
| # of Supplier W/ Orders this Month                                                           | N/A                | 526             | 602             | 607             | 702             | 584             | 589             | 581             | 625             | 649             | 670             | 702             |           | N/A                         | 622             |
| # of MBE Suppliers W/ Orders this Month                                                      | N/A                | 4               | 8               | 6               | 3               | 4               | 4               | 10              | 6               | 6               | 6               | 6               |           | N/A                         | 6               |
| # of WBE Suppliers W/ Orders this Month                                                      | N/A                | 5               | 9               | 7               | 6               | 6               | 5               | 7               | 9               | 10              | 9               | 6               |           | N/A                         | 7               |
| # of DBE Suppliers W/ Orders this Month                                                      | N/A                | 3               | 6               | 4               | 2               | 3               | 2               | 7               | 5               | 5               | 5               | 4               |           | N/A                         | 4               |
| # of SLB Suppliers W/ Orders this Month                                                      | N/A                | 10              | 9               | 12              | 13              | 14              | 10              | 12              | 10              | 12              | 10              | 9               |           | N/A                         | 11              |
| Contract Savings (Figure = Annual Cost Saving + Annual Reverse Auction for reporting period) | \$12,975.41        | \$0.00          | \$0.00          | \$0.00          | \$0.00          | \$0.00          | \$0.00          | \$0.00          | \$0.00          | \$0.00          | \$12,975.41     | \$0.00          |           | \$29,809.80                 | \$1,179.58      |
| Performance Measures - Operational Efficiency                                                |                    |                 |                 |                 |                 |                 |                 |                 |                 |                 |                 |                 |           |                             |                 |
| Cycle Count Accuracy                                                                         | N/A                | 63.7%           | 79.4%           | 83.1%           | 83.1%           | 82.4%           | 85.0%           | 78.9%           | 82.1%           | 79.3%           | 82.8%           | 79.3%           |           | N/A                         | 79.9%           |
| Dormant \$ Value                                                                             | N/A                | \$2.667.150.18  | \$2,651,999,60  | \$2,605,735,29  | \$2.571.382.65  | \$2.532.681.21  | \$2.805.941.16  | \$2.795.701.56  | \$2,786,556,20  | \$2,477,426,72  | \$2,477,433,36  | \$2,456,427,12  |           | N/A                         | \$2.620.766.82  |
| Excess \$ Value                                                                              | N/A                | \$10.516.466.30 | \$10.299.524.99 | \$10.675,240.98 | \$10.511.126.50 | \$10,409,437,10 | \$10.373.384.56 | \$10.298.680.03 | \$10.237.024.80 | \$9.876.512.89  | \$9.928.710.40  | \$10.039.387.34 |           | N/A                         | \$10.287.772.35 |
| \$ Value of Total Inventory                                                                  | N/A                | \$22,551,796.05 | \$22,463,365,72 | \$22,264,450,83 | \$22.301.084.46 | \$23,672,151,73 | \$21.871.864.30 | \$22,506,112.67 | \$22,406,412.92 | \$21,585,567.71 | \$21.607.331.92 | \$21,588,368,96 |           | N/A                         | \$22,256,227,93 |
| DCG (fill rate)                                                                              | N/A                | 94.9%           | 94.4%           | 95.4%           | 93.8%           | 94.7%           | 93.5%           | 94.3%           | 92.7%           | 95.3%           | 95.8%           | 95.3%           |           | N/A                         | 94.5%           |
| Police MTD Availability                                                                      | N/A                | 88.0%           | 88.0%           | 89.3%           | 89.5%           | 89.7%           | 90.2%           | 90.1%           | 89.1%           | 89.3%           | 89.6%           | 89.8%           |           | N/A                         | 89.3%           |
| Refuse                                                                                       | N/A                | 81.0%           | 82.0%           | 83.0%           | 83.0%           | 80.0%           | 81.0%           | 82.0%           | 83.0%           | 83.0%           | 84.0%           | 84.0%           |           | N/A                         | 82.4%           |
|                                                                                              |                    |                 |                 |                 |                 |                 |                 |                 |                 |                 |                 |                 |           |                             |                 |
| Warehouse Sales & Returns                                                                    |                    |                 |                 |                 |                 |                 |                 |                 |                 |                 |                 |                 |           |                             |                 |
| Returns                                                                                      | -72,953.80         | (\$4,390.58)    | (\$5,486.65)    | (\$17,924.68)   | (\$10,900.76)   | (\$397.02)      | (\$2,874.82)    | (\$11,595.79)   | (\$3,015.35)    | (\$6,992.25)    | (\$2,891.00)    | (\$6,484.90)    |           | (\$1,416,945.76)            | (\$6,632.16)    |
| Issues                                                                                       | 25,504,124.34      | \$2,969,023.50  | \$2,641,223.85  | \$2,201,232.58  | \$2,576,749.37  | \$1,855,218.11  | \$2,316,713.53  | \$2,273,235.44  | \$1,735,677.05  | \$2,014,436.91  | \$2,412,444.84  | \$2,508,169.16  |           | \$32,624,549.20             | \$2,318,556.76  |
| Salvage                                                                                      |                    |                 |                 |                 |                 |                 |                 |                 |                 |                 |                 |                 |           |                             |                 |
| Overall                                                                                      | \$2,330,732.13     | \$141,099.78    | \$125,073.34    | \$111,556.25    | \$159,767.60    | \$304,412.87    | \$198,369.29    | \$209,294.46    | \$106,778.97    | \$267,580.05    | \$178,482.50    | \$528,317.02    |           | \$2,999,801.64              | \$211,884.74    |
| GSD Stores (707/40 Salvage and Gen Fund 100/40)                                              | \$1,079,361.38     | \$50,481.70     | \$55,378.07     | \$55,767.31     | \$54,928.10     | \$237,953.05    | \$61,914.00     | \$85,377.06     | \$33,958.22     | \$27,827.78     | \$61,605.69     | \$354,170.40    |           | \$1.875.151.42              | \$98.123.76     |