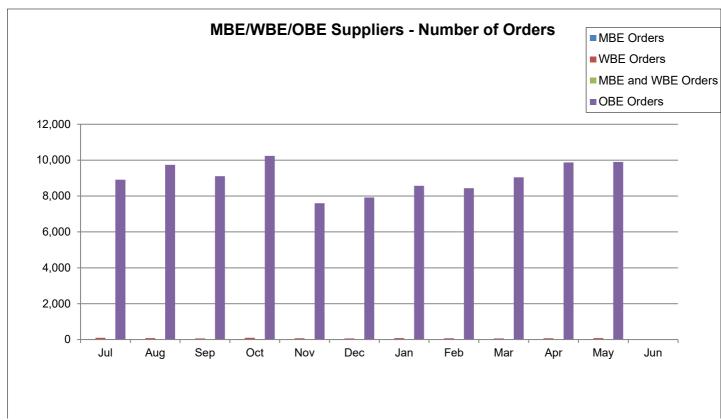

| 92%          |
|                                                                      |                       |                                                                                                                                                                                                                                                                                                                                                                                                                                                                                                                          |              |



























































### DORMANT REPORT

| Unit       | Jul 2024                   | Aug 2024                   | Sep 2024                   | Oct 2024                  | Nov 2024                  | Dec 2024                   |
|------------|----------------------------|----------------------------|----------------------------|---------------------------|---------------------------|----------------------------|
| A01        | \$12,517.70                | \$12,963.07                | \$15,222.92                | \$14,987.46               | \$15,994.19               | \$14,988.47                |
| A02        | \$16,439.51                | \$16,511.40                | \$17,701.61                | \$17,701.61               | \$17,731.85               | \$17,950.17                |
| A03