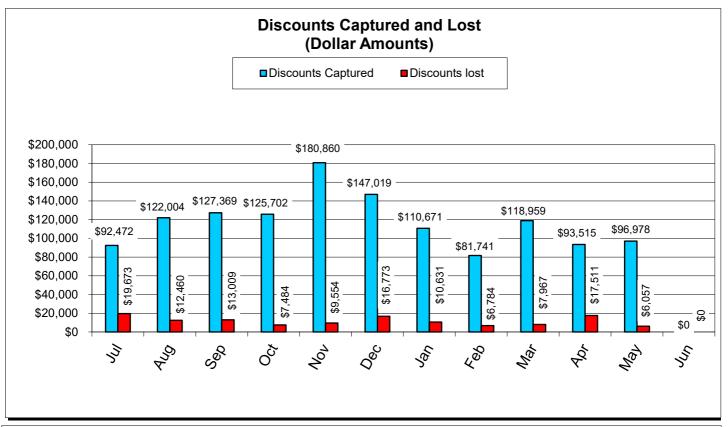

|                                                                                              | Current YTD Totals | July 2024       | August 2024     | September 2024  | October 2024    | November 2024   | December 2024   | January 2025    | February 2025   | March 2025      | April 2025      | May 2025        | June 2025 | Prior FY<br>Year-End Totals | Average         |
|----------------------------------------------------------------------------------------------|--------------------|-----------------|-----------------|-----------------|-----------------|-----------------|-----------------|-----------------|-----------------|-----------------|-----------------|-----------------|-----------|-----------------------------|-----------------|
| Performance Measures - Contracting/Supplier Mgmt                                             |                    |                 |                 |                 |                 |                 |                 |                 |                 |                 |                 |                 |           |                             |                 |
| # Active Contracts                                                                           | N/A                | 401             | 405             | 412             | 408             | 403             | 396             | 386             | 383             | 401             | 401             | 396             |           | N/A                         | 399             |
| # Extended Contracts (5%)                                                                    | 29                 | 1               | 5               | 0               | 2               | 0               | 0               | 4               | 3               | 13              | 1               | 0               |           | 24                          | 3               |
| Renewed Contracts (5%)                                                                       | 146                | 17              | 13              | 15              | 17              | 13              | 9               | 17              | 8               | 15              | 7               | 15              |           | 207                         | 13              |
| Renew/Replace/Extended (Valid Reason)                                                        | 175                | 18              | 18              | 15              | 19              | 13              | 9               | 21              | 11              | 28              | 8               | 15              |           | 231                         | 16              |
| Renew/Replace/Extended (Invalid Reason)                                                      | 391                | 53              | 43              | 25              | 36              | 30              | 40              | 39              | 41              | 29              | 30              | 25              |           | 381                         | N/A             |
| % Renewed/extended contracts valid                                                           | N/A                | 25.0%           | 29.0%           | 37.5%           | 34.5%           | 30.2%           | 18.4%           | 35.0%           | 21.0%           | 49.0%           | 26.0%           | 37.5%           |           | N/A                         | N/A             |
| % ARC Usage                                                                                  | 81.8%              | 95.6%           | 91.7%           | 86.2%           | 85.5%           | 79.0%           | 83.7%           | 84.5%           | 88.3%           | 72.5%           | 63.3%           | 82.1%           |           | 79.7%                       | 82.9%           |
| \$ ARC Usage                                                                                 | \$634,942,286.47   | \$46,338,443.77 | \$57,902,468.22 | \$70,420,851.28 | \$73,433,628.48 | \$44,469,266.11 | \$58,822,767.25 | \$40,770,134.65 | \$46,032,106.00 | \$49,219,210.77 | \$62,073,667.60 | \$85,459,742.34 |           | \$887,894,186.90            | \$57,722,026.04 |
| Total # of Events Withdrawn                                                                  | 0                  | 0               | 0               | 0               | 0               | 0               | 0               | 0               | 0               | 0               | 0               | 0               |           | 7                           | 0               |
| Total # of Events Closed                                                                     | 956                | 20              | 79              | 90              | 91              | 101             | 112             | 62              | 79              | 91              | 112             | 119             |           | 1,077                       | 87              |
| Total # of Events Awarded                                                                    | 610                | 9               | 39              | 53              | 58              | 53              | 73              | 52              | 52              | 62              | 99              | 60              |           | 717                         | 55              |
| # of Suppliers in Database                                                                   | N/A                | 12,054          | 12,063          | 12,075          | 12,085          | 12,096          | 12,109          | 12,118          | 12,124          | 12,140          | 12,147          | 12,180          |           | N/A                         | 12,108          |
| # of Inactive Suppliers                                                                      | N/A                | 7.697           | 7.695           | 7.691           | 7.692           | 7.690           | 7.686           | 7.682           | 7.679           | 7.679           | 7.679           | 7.678           |           | N/A                         | 7.686           |
| # of Active Suppliers                                                                        | N/A                | 4.357           | 4.368           | 4.384           | 4.393           | 4.406           | 4.423           | 4.436           | 4,445           | 4.461           | 4,468           | 4.502           |           | N/A                         | 4,422           |
| # of Supplier W/ Orders this Month                                                           | N/A                | 526             | 602             | 607             | 702             | 584             | 589             | 581             | 625             | 649             | 670             | 702             |           | N/A                         | 622             |
| # of MBE Suppliers W/ Orders this Month                                                      | N/A                | 4               | 8               | 6               | 3               | 4               | 4               | 10              | 6               | 6               | 6               | 6               |           | N/A                         | 6               |
| # of WBE Suppliers W/ Orders this Month                                                      | N/A                | 5               | 9               | 7               | 6               | 6               | 5               | 7               | 9               | 10              | 9               | 6               |           | N/A                         | 7               |
| # of DBE Suppliers W/ Orders this Month                                                      | N/A                | 3               | 6               | 4               | 2               | 3               | 2               | 7               | 5               | 5               | 5               | 4               |           | N/A                         | 4               |
| # of SLB Suppliers W/ Orders this Month                                                      | N/A                | 10              | 9               | 12              | 13              | 14              | 10              | 12              | 10              | 12              | 10              | 9               |           | N/A                         | 11              |
| Contract Savings (Figure = Annual Cost Saving + Annual Reverse Auction for reporting period) | \$12,975.41        | \$0.00          | \$0.00          | \$0.00          | \$0.00          | \$0.00          | \$0.00          | \$0.00          | \$0.00          | \$0.00          | \$12,975.41     | \$0.00          |           | \$29,809.80                 | \$1,179.58      |
| Performance Measures - Operational Efficiency                                                |                    |                 |                 |                 |                 |                 |                 |                 |                 |                 |                 |                 |           |                             |                 |
| Cycle Count Accuracy                                                                         | N/A                | 63.7%           | 79.4%           | 83.1%           | 83.1%           | 82.4%           | 85.0%           | 78.9%           | 82.1%           | 79.3%           | 82.8%           | 79.3%           |           | N/A                         | 79.9%           |
| Dormant \$ Value                                                                             | N/A                | \$2.667.150.18  | \$2,651,999,60  | \$2,605,735,29  | \$2.571.382.65  | \$2.532.681.21  | \$2.805.941.16  | \$2.795.701.56  | \$2,786,556,20  | \$2,477,426,72  | \$2,477,433,36  | \$2,456,427,12  |           | N/A                         | \$2.620.766.82  |
| Excess \$ Value                                                                              | N/A                | \$10.516.466.30 | \$10.299.524.99 | \$10.675,240.98 | \$10.511.126.50 | \$10,409,437,10 | \$10.373.384.56 | \$10.298.680.03 | \$10.237.024.80 | \$9.876.512.89  | \$9.928.710.40  | \$10.039.387.34 |           | N/A                         | \$10.287.772.35 |
| \$ Value of Total Inventory                                                                  | N/A                | \$22,551,796.05 | \$22,463,365,72 | \$22,264,450,83 | \$22.301.084.46 | \$23,672,151,73 | \$21.871.864.30 | \$22,506,112.67 | \$22,406,412.92 | \$21,585,567.71 | \$21.607.331.92 | \$21,588,368,96 |           | N/A                         | \$22,256,227,93 |
| DCG (fill rate)                                                                              | N/A                | 94.9%           | 94.4%           | 95.4%           | 93.8%           | 94.7%           | 93.5%           | 94.3%           | 92.7%           | 95.3%           | 95.8%           | 95.3%           |           | N/A                         | 94.5%           |
| Police MTD Availability                                                                      | N/A                | 88.0%           | 88.0%           | 89.3%           | 89.5%           | 89.7%           | 90.2%           | 90.1%           | 89.1%           | 89.3%           | 89.6%           | 89.8%           |           | N/A                         | 89.3%           |
| Refuse                                                                                       | N/A                | 81.0%           | 82.0%           | 83.0%           | 83.0%           | 80.0%           | 81.0%           | 82.0%           | 83.0%           | 83.0%           | 84.0%           | 84.0%           |           | N/A                         | 82.4%           |
|                                                                                              |                    |                 |                 |                 |                 |                 |                 |                 |                 |                 |                 |                 |           |                             |                 |
| Warehouse Sales & Returns                                                                    |                    |                 |                 |                 |                 |                 |                 |                 |                 |                 |                 |                 |           |                             |                 |
| Returns                                                                                      | -72,953.80         | (\$4,390.58)    | (\$5,486.65)    | (\$17,924.68)   | (\$10,900.76)   | (\$397.02)      | (\$2,874.82)    | (\$11,595.79)   | (\$3,015.35)    | (\$6,992.25)    | (\$2,891.00)    | (\$6,484.90)    |           | (\$1,416,945.76)            | (\$6,632.16)    |
| Issues                                                                                       | 25,504,124.34      | \$2,969,023.50  | \$2,641,223.85  | \$2,201,232.58  | \$2,576,749.37  | \$1,855,218.11  | \$2,316,713.53  | \$2,273,235.44  | \$1,735,677.05  | \$2,014,436.91  | \$2,412,444.84  | \$2,508,169.16  |           | \$32,624,549.20             | \$2,318,556.76  |
| Salvage                                                                                      |                    |                 |                 |                 |                 |                 |                 |                 |                 |                 |                 |                 |           |                             |                 |
| Overall                                                                                      | \$2,330,732.13     | \$141,099.78    | \$125,073.34    | \$111,556.25    | \$159,767.60    | \$304,412.87    | \$198,369.29    | \$209,294.46    | \$106,778.97    | \$267,580.05    | \$178,482.50    | \$528,317.02    |           | \$2,999,801.64              | \$211,884.74    |
| GSD Stores (707/40 Salvage and Gen Fund 100/40)                                              | \$1,079,361.38     | \$50,481.70     | \$55,378.07     | \$55,767.31     | \$54,928.10     | \$237,953.05    | \$61,914.00     | \$85,377.06     | \$33,958.22     | \$27,827.78     | \$61,605.69     | \$354,170.40    |           | \$1.875.151.42              | \$98.123.76     |