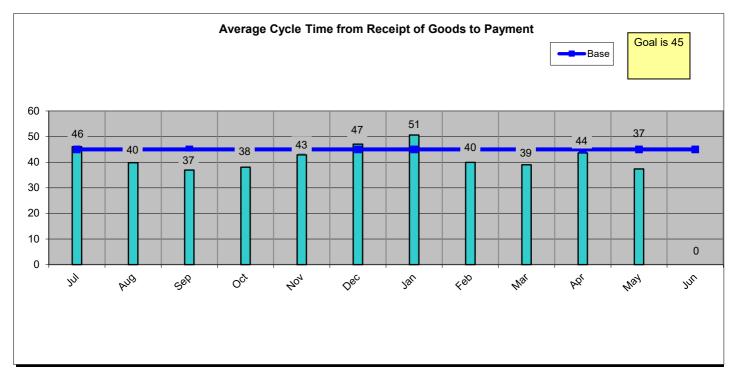

|                                                                                              | Current YTD Totals | July 2024       | August 2024     | September 2024  | October 2024    | November 2024   | December 2024   | January 2025    | February 2025   | March 2025      | April 2025      | May 2025        | June 2025 | Prior FY<br>Year-End Totals | Average         |
|----------------------------------------------------------------------------------------------|--------------------|-----------------|-----------------|-----------------|-----------------|-----------------|-----------------|-----------------|-----------------|-----------------|-----------------|-----------------|-----------|-----------------------------|-----------------|
| Performance Measures - Contracting/Supplier Mgmt                                             |                    |                 |                 |                 |                 |                 |                 |                 |                 |                 |                 |                 |           |                             |                 |
| # Active Contracts                                                                           | N/A                | 401             | 405             | 412             | 408             | 403             | 396             | 386             | 383             | 401             | 401             | 396             |           | N/A                         | 399             |
| # Extended Contracts (5%)                                                                    | 29                 | 1               | 5               | 0               | 2               | 0               | 0               | 4               | 3               | 13              | 1               | 0               |           | 24                          | 3               |
| Renewed Contracts (5%)                                                                       | 146                | 17              | 13              | 15              | 17              | 13              | 9               | 17              | 8               | 15              | 7               | 15              |           | 207                         | 13              |
| Renew/Replace/Extended (Valid Reason)                                                        | 175                | 18              | 18              | 15              | 19              | 13              | 9               | 21              | 11              | 28              | 8               | 15              |           | 231                         | 16              |
| Renew/Replace/Extended (Invalid Reason)                                                      | 391                | 53              | 43              | 25              | 36              | 30              | 40              | 39              | 41              | 29              | 30              | 25              |           | 381                         | N/A             |
| % Renewed/extended contracts valid                                                           | N/A                | 25.0%           | 29.0%           | 37.5%           | 34.5%           | 30.2%           | 18.4%           | 35.0%           | 21.0%           | 49.0%           | 26.0%           | 37.5%           |           | N/A                         | N/A             |
| % ARC Usage                                                                                  | 81.8%              | 95.6%           | 91.7%           | 86.2%           | 85.5%           | 79.0%           | 83.7%           | 84.5%           | 88.3%           | 72.5%           | 63.3%           | 82.1%           |           | 79.7%                       | 82.9%           |
| \$ ARC Usage                                                                                 | \$634,942,286.47   | \$46,338,443.77 | \$57,902,468.22 | \$70,420,851.28 | \$73,433,628.48 | \$44,469,266.11 | \$58,822,767.25 | \$40,770,134.65 | \$46,032,106.00 | \$49,219,210.77 | \$62,073,667.60 | \$85,459,742.34 |           | \$887,894,186.90            | \$57,722,026.04 |
| Total # of Events Withdrawn                                                                  | 0                  | 0               | 0               | 0               | 0               | 0               | 0               | 0               | 0               | 0               | 0               | 0               |           | 7                           | 0               |
| Total # of Events Closed                                                                     | 956                | 20              | 79              | 90              | 91              | 101             | 112             | 62              | 79              | 91              | 112             | 119             |           | 1,077                       | 87              |
| Total # of Events Awarded                                                                    | 610                | 9               | 39              | 53              | 58              | 53              | 73              | 52              | 52              | 62              | 99              | 60              |           | 717                         | 55              |
| # of Suppliers in Database                                                                   | N/A                | 12,054          | 12,063          | 12,075          | 12,085          | 12,096          | 12,109          | 12,118          | 12,124          | 12,140          | 12,147          | 12,180          |           | N/A                         | 12,108          |
| # of Inactive Suppliers                                                                      | N/A                | 7.697           | 7.695           | 7.691           | 7.692           | 7.690           | 7.686           | 7.682           | 7.679           | 7.679           | 7.679           | 7.678           |           | N/A                         | 7.686           |
| # of Active Suppliers                                                                        | N/A                | 4.357           | 4.368           | 4.384           | 4.393           | 4.406           | 4.423           | 4.436           | 4,445           | 4.461           | 4,468           | 4.502           |           | N/A                         | 4,422           |
| # of Supplier W/ Orders this Month                                                           | N/A                | 526             | 602             | 607             | 702             | 584             | 589             | 581             | 625             | 649             | 670             | 702             |           | N/A                         | 622             |
| # of MBE Suppliers W/ Orders this Month                                                      | N/A                | 4               | 8               | 6               | 3               | 4               | 4               | 10              | 6               | 6               | 6               | 6               |           | N/A                         | 6               |
| # of WBE Suppliers W/ Orders this Month                                                      | N/A                | 5               | 9               | 7               | 6               | 6               | 5               | 7               | 9               | 10              | 9               | 6               |           | N/A                         | 7               |
| # of DBE Suppliers W/ Orders this Month                                                      | N/A                | 3               | 6               | 4               | 2               | 3               | 2               | 7               | 5               | 5               | 5               | 4               |           | N/A                         | 4               |
| # of SLB Suppliers W/ Orders this Month                                                      | N/A                | 10              | 9               | 12              | 13              | 14              | 10              | 12              | 10              | 12              | 10              | 9               |           | N/A                         | 11              |
| Contract Savings (Figure = Annual Cost Saving + Annual Reverse Auction for reporting period) | \$12,975.41        | \$0.00          | \$0.00          | \$0.00          | \$0.00          | \$0.00          | \$0.00          | \$0.00          | \$0.00          | \$0.00          | \$12,975.41     | \$0.00          |           | \$29,809.80                 | \$1,179.58      |
| Performance Measures - Operational Efficiency                                                |                    |                 |                 |                 |                 |                 |                 |                 |                 |                 |                 |                 |           |                             |                 |
| Cycle Count Accuracy                                                                         | N/A                | 63.7%           | 79.4%           | 83.1%           | 83.1%           | 82.4%           | 85.0%           | 78.9%           | 82.1%           | 79.3%           | 82.8%           | 79.3%           |           | N/A                         | 79.9%           |
| Dormant \$ Value                                                                             | N/A                | \$2.667.150.18  | \$2,651,999,60  | \$2,605,735,29  | \$2.571.382.65  | \$2.532.681.21  | \$2.805.941.16  | \$2.795.701.56  | \$2,786,556,20  | \$2,477,426,72  | \$2,477,433,36  | \$2,456,427,12  |           | N/A                         | \$2.620.766.82  |
| Excess \$ Value                                                                              | N/A                | \$10.516.466.30 | \$10.299.524.99 | \$10.675,240.98 | \$10.511.126.50 | \$10,409,437,10 | \$10.373.384.56 | \$10.298.680.03 | \$10.237.024.80 | \$9.876.512.89  | \$9.928.710.40  | \$10.039.387.34 |           | N/A                         | \$10.287.772.35 |
| \$ Value of Total Inventory                                                                  | N/A                | \$22,551,796.05 | \$22,463,365,72 | \$22,264,450,83 | \$22.301.084.46 | \$23,672,151,73 | \$21.871.864.30 | \$22,506,112.67 | \$22,406,412.92 | \$21,585,567.71 | \$21.607.331.92 | \$21,588,368,96 |           | N/A                         | \$22,256,227,93 |
| DCG (fill rate)                                                                              | N/A                | 94.9%           | 94.4%           | 95.4%           | 93.8%           | 94.7%           | 93.5%           | 94.3%           | 92.7%           | 95.3%           | 95.8%           | 95.3%           |           | N/A                         | 94.5%           |
| Police MTD Availability                                                                      | N/A                | 88.0%           | 88.0%           | 89.3%           | 89.5%           | 89.7%           | 90.2%           | 90.1%           | 89.1%           | 89.3%           | 89.6%           | 89.8%           |           | N/A                         | 89.3%           |
| Refuse                                                                                       | N/A                | 81.0%           | 82.0%           | 83.0%           | 83.0%           | 80.0%           | 81.0%           | 82.0%           | 83.0%           | 83.0%           | 84.0%           | 84.0%           |           | N/A                         | 82.4%           |
|                                                                                              |                    |                 |                 |                 |                 |                 |                 |                 |                 |                 |                 |                 |           |                             |                 |
| Warehouse Sales & Returns                                                                    |                    |                 |                 |                 |                 |                 |                 |                 |                 |                 |                 |                 |           |                             |                 |
| Returns                                                                                      | -72,953.80         | (\$4,390.58)    | (\$5,486.65)    | (\$17,924.68)   | (\$10,900.76)   | (\$397.02)      | (\$2,874.82)    | (\$11,595.79)   | (\$3,015.35)    | (\$6,992.25)    | (\$2,891.00)    | (\$6,484.90)    |           | (\$1,416,945.76)            | (\$6,632.16)    |
| Issues                                                                                       | 25,504,124.34      | \$2,969,023.50  | \$2,641,223.85  | \$2,201,232.58  | \$2,576,749.37  | \$1,855,218.11  | \$2,316,713.53  | \$2,273,235.44  | \$1,735,677.05  | \$2,014,436.91  | \$2,412,444.84  | \$2,508,169.16  |           | \$32,624,549.20             | \$2,318,556.76  |
| Salvage                                                                                      |                    |                 |                 |                 |                 |                 |                 |                 |                 |                 |                 |                 |           |                             |                 |
| Overall                                                                                      | \$2,330,732.13     | \$141,099.78    | \$125,073.34    | \$111,556.25    | \$159,767.60    | \$304,412.87    | \$198,369.29    | \$209,294.46    | \$106,778.97    | \$267,580.05    | \$178,482.50    | \$528,317.02    |           | \$2,999,801.64              | \$211,884.74    |
| GSD Stores (707/40 Salvage and Gen Fund 100/40)                                              | \$1,079,361.38     | \$50,481.70     | \$55,378.07     | \$55,767.31     | \$54,928.10     | \$237,953.05    | \$61,914.00     | \$85,377.06     | \$33,958.22     | \$27,827.78     | \$61,605.69     | \$354,170.40    |           | \$1.875.151.42              | \$98.123.76     |