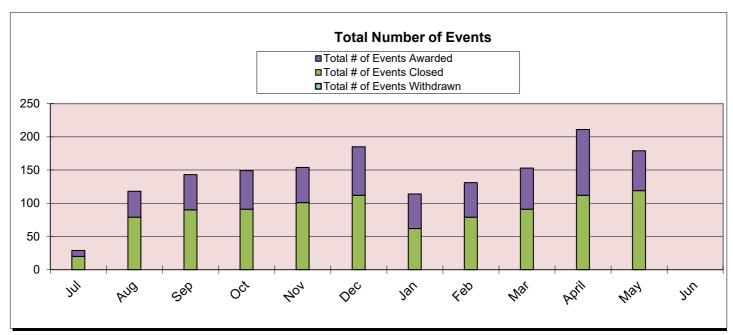

|                                                                                              | Current YTD Totals | July 2024       | August 2024     | September 2024  | October 2024    | November 2024   | December 2024   | January 2025    | February 2025   | March 2025      | April 2025      | May 2025        | June 2025 | Prior FY<br>Year-End Totals | Average         |
|----------------------------------------------------------------------------------------------|--------------------|-----------------|-----------------|-----------------|-----------------|-----------------|-----------------|-----------------|-----------------|-----------------|-----------------|-----------------|-----------|-----------------------------|-----------------|
| Performance Measures - Contracting/Supplier Mgmt                                             |                    |                 |                 |                 |                 |                 |                 |                 |                 |                 |                 |                 |           |                             |                 |
| # Active Contracts                                                                           | N/A                | 401             | 405             | 412             | 408             | 403             | 396             | 386             | 383             | 401             | 401             | 396             |           | N/A                         | 399             |
| # Extended Contracts (5%)                                                                    | 29                 | 1               | 5               | 0               | 2               | 0               | 0               | 4               | 3               | 13              | 1               | 0               |           | 24                          | 3               |
| Renewed Contracts (5%)                                                                       | 146                | 17              | 13              | 15              | 17              | 13              | 9               | 17              | 8               | 15              | 7               | 15              |           | 207                         | 13              |
| Renew/Replace/Extended (Valid Reason)                                                        | 175                | 18              | 18              | 15              | 19              | 13              | 9               | 21              | 11              | 28              | 8               | 15              |           | 231                         | 16              |
| Renew/Replace/Extended (Invalid Reason)                                                      | 391                | 53              | 43              | 25              | 36              | 30              | 40              | 39              | 41              | 29              | 30              | 25              |           | 381                         | N/A             |
| % Renewed/extended contracts valid                                                           | N/A                | 25.0%           | 29.0%           | 37.5%           | 34.5%           | 30.2%           | 18.4%           | 35.0%           | 21.0%           | 49.0%           | 26.0%           | 37.5%           |           | N/A                         | N/A             |
| % ARC Usage                                                                                  | 81.8%              | 95.6%           | 91.7%           | 86.2%           | 85.5%           | 79.0%           | 83.7%           | 84.5%           | 88.3%           | 72.5%           | 63.3%           | 82.1%           |           | 79.7%                       | 82.9%           |
| \$ ARC Usage                                                                                 | \$634,942,286.47   | \$46,338,443.77 | \$57,902,468.22 | \$70,420,851.28 | \$73,433,628.48 | \$44,469,266.11 | \$58,822,767.25 | \$40,770,134.65 | \$46,032,106.00 | \$49,219,210.77 | \$62,073,667.60 | \$85,459,742.34 |           | \$887,894,186.90            | \$57,722,026.04 |
| Total # of Events Withdrawn                                                                  | 0                  | 0               | 0               | 0               | 0               | 0               | 0               | 0               | 0               | 0               | 0               | 0               |           | 7                           | 0               |
| Total # of Events Closed                                                                     | 956                | 20              | 79              | 90              | 91              | 101             | 112             | 62              | 79              | 91              | 112             | 119             |           | 1,077                       | 87              |
| Total # of Events Awarded                                                                    | 610                | 9               | 39              | 53              | 58              | 53              | 73              | 52              | 52              | 62              | 99              | 60              |           | 717                         | 55              |
| # of Suppliers in Database                                                                   | N/A                | 12,054          | 12,063          | 12,075          | 12,085          | 12,096          | 12,109          | 12,118          | 12,124          | 12,140          | 12,147          | 12,180          |           | N/A                         | 12,108          |
| # of Inactive Suppliers                                                                      | N/A                | 7.697           | 7.695           | 7.691           | 7.692           | 7.690           | 7.686           | 7.682           | 7.679           | 7.679           | 7.679           | 7.678           |           | N/A                         | 7.686           |
| # of Active Suppliers                                                                        | N/A                | 4.357           | 4.368           | 4.384           | 4.393           | 4.406           | 4.423           | 4.436           | 4,445           | 4.461           | 4,468           | 4.502           |           | N/A                         | 4,422           |
| # of Supplier W/ Orders this Month                                                           | N/A                | 526             | 602             | 607             | 702             | 584             | 589             | 581             | 625             | 649             | 670             | 702             |           | N/A                         | 622             |
| # of MBE Suppliers W/ Orders this Month                                                      | N/A                | 4               | 8               | 6               | 3               | 4               | 4               | 10              | 6               | 6               | 6               | 6               |           | N/A                         | 6               |
| # of WBE Suppliers W/ Orders this Month                                                      | N/A                | 5               | 9               | 7               | 6               | 6               | 5               | 7               | 9               | 10              | 9               | 6               |           | N/A                         | 7               |
| # of DBE Suppliers W/ Orders this Month                                                      | N/A                | 3               | 6               | 4               | 2               | 3               | 2               | 7               | 5               | 5               | 5               | 4               |           | N/A                         | 4               |
| # of SLB Suppliers W/ Orders this Month                                                      | N/A                | 10              | 9               | 12              | 13              | 14              | 10              | 12              | 10              | 12              | 10              | 9               |           | N/A                         | 11              |
| Contract Savings (Figure = Annual Cost Saving + Annual Reverse Auction for reporting period) | \$12,975.41        | \$0.00          | \$0.00          | \$0.00          | \$0.00          | \$0.00          | \$0.00          | \$0.00          | \$0.00          | \$0.00          | \$12,975.41     | \$0.00          |           | \$29,809.80                 | \$1,179.58      |
| Performance Measures - Operational Efficiency                                                |                    |                 |                 |                 |                 |                 |                 |                 |                 |                 |                 |                 |           |                             |                 |
| Cycle Count Accuracy                                                                         | N/A                | 63.7%           | 79.4%           | 83.1%           | 83.1%           | 82.4%           | 85.0%           | 78.9%           | 82.1%           | 79.3%           | 82.8%           | 79.3%           |           | N/A                         | 79.9%           |
| Dormant \$ Value                                                                             | N/A                | \$2.667.150.18  | \$2,651,999,60  | \$2,605,735,29  | \$2.571.382.65  | \$2.532.681.21  | \$2.805.941.16  | \$2.795.701.56  | \$2,786,556,20  | \$2,477,426,72  | \$2,477,433,36  | \$2,456,427,12  |           | N/A                         | \$2.620.766.82  |
| Excess \$ Value                                                                              | N/A                | \$10.516.466.30 | \$10.299.524.99 | \$10.675,240.98 | \$10.511.126.50 | \$10,409,437,10 | \$10.373.384.56 | \$10.298.680.03 | \$10.237.024.80 | \$9.876.512.89  | \$9.928.710.40  | \$10.039.387.34 |           | N/A                         | \$10.287.772.35 |
| \$ Value of Total Inventory                                                                  | N/A                | \$22,551,796.05 | \$22,463,365,72 | \$22,264,450,83 | \$22.301.084.46 | \$23,672,151,73 | \$21.871.864.30 | \$22,506,112.67 | \$22,406,412.92 | \$21,585,567.71 | \$21.607.331.92 | \$21,588,368,96 |           | N/A                         | \$22,256,227,93 |
| DCG (fill rate)                                                                              | N/A                | 94.9%           | 94.4%           | 95.4%           | 93.8%           | 94.7%           | 93.5%           | 94.3%           | 92.7%           | 95.3%           | 95.8%           | 95.3%           |           | N/A                         | 94.5%           |
| Police MTD Availability                                                                      | N/A                | 88.0%           | 88.0%           | 89.3%           | 89.5%           | 89.7%           | 90.2%           | 90.1%           | 89.1%           | 89.3%           | 89.6%           | 89.8%           |           | N/A                         | 89.3%           |
| Refuse                                                                                       | N/A                | 81.0%           | 82.0%           | 83.0%           | 83.0%           | 80.0%           | 81.0%           | 82.0%           | 83.0%           | 83.0%           | 84.0%           | 84.0%           |           | N/A                         | 82.4%           |
|                                                                                              |                    |                 |                 |                 |                 |                 |                 |                 |                 |                 |                 |                 |           |                             |                 |
| Warehouse Sales & Returns                                                                    |                    |                 |                 |                 |                 |                 |                 |                 |                 |                 |                 |                 |           |                             |                 |
| Returns                                                                                      | -72,953.80         | (\$4,390.58)    | (\$5,486.65)    | (\$17,924.68)   | (\$10,900.76)   | (\$397.02)      | (\$2,874.82)    | (\$11,595.79)   | (\$3,015.35)    | (\$6,992.25)    | (\$2,891.00)    | (\$6,484.90)    |           | (\$1,416,945.76)            | (\$6,632.16)    |
| Issues                                                                                       | 25,504,124.34      | \$2,969,023.50  | \$2,641,223.85  | \$2,201,232.58  | \$2,576,749.37  | \$1,855,218.11  | \$2,316,713.53  | \$2,273,235.44  | \$1,735,677.05  | \$2,014,436.91  | \$2,412,444.84  | \$2,508,169.16  |           | \$32,624,549.20             | \$2,318,556.76  |
| Salvage                                                                                      |                    |                 |                 |                 |                 |                 |                 |                 |                 |                 |                 |                 |           |                             |                 |
| Overall                                                                                      | \$2,330,732.13     | \$141,099.78    | \$125,073.34    | \$111,556.25    | \$159,767.60    | \$304,412.87    | \$198,369.29    | \$209,294.46    | \$106,778.97    | \$267,580.05    | \$178,482.50    | \$528,317.02    |           | \$2,999,801.64              | \$211,884.74    |
| GSD Stores (707/40 Salvage and Gen Fund 100/40)                                              | \$1,079,361.38     | \$50,481.70     | \$55,378.07     | \$55,767.31     | \$54,928.10     | \$237,953.05    | \$61,914.00     | \$85,377.06     | \$33,958.22     | \$27,827.78     | \$61,605.69     | \$354,170.40    |           | \$1.875.151.42              | \$98.123.76     |