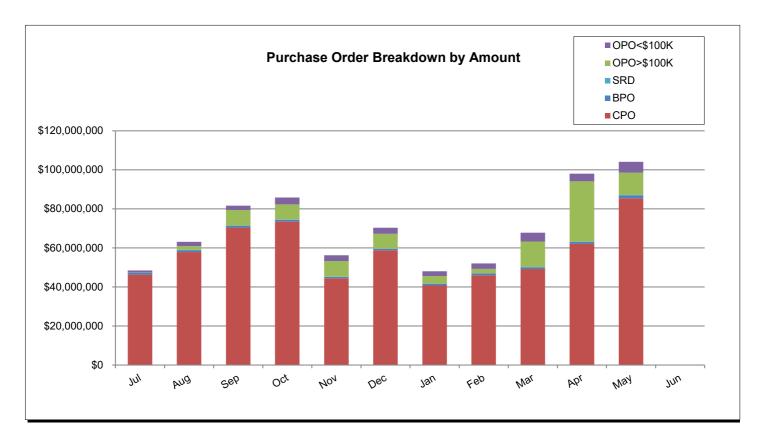

|                                                                                              | Current YTD Totals | July 2024       | August 2024     | September 2024  | October 2024    | November 2024   | December 2024   | January 2025    | February 2025   | March 2025      | April 2025      | May 2025        | June 2025 | Prior FY<br>Year-End Totals | Average         |
|----------------------------------------------------------------------------------------------|--------------------|-----------------|-----------------|-----------------|-----------------|-----------------|-----------------|-----------------|-----------------|-----------------|-----------------|-----------------|-----------|-----------------------------|-----------------|
| Performance Measures - Contracting/Supplier Mgmt                                             |                    |                 |                 |                 |                 |                 |                 |                 |                 |                 |                 |                 |           |                             |                 |
| # Active Contracts                                                                           | N/A                | 401             | 405             | 412             | 408             | 403             | 396             | 386             | 383             | 401             | 401             | 396             |           | N/A                         | 399             |
| # Extended Contracts (5%)                                                                    | 29                 | 1               | 5               | 0               | 2               | 0               | 0               | 4               | 3               | 13              | 1               | 0               |           | 24                          | 3               |
| Renewed Contracts (5%)                                                                       | 146                | 17              | 13              | 15              | 17              | 13              | 9               | 17              | 8               | 15              | 7               | 15              |           | 207                         | 13              |
| Renew/Replace/Extended (Valid Reason)                                                        | 175                | 18              | 18              | 15              | 19              | 13              | 9               | 21              | 11              | 28              | 8               | 15              |           | 231                         | 16              |
| Renew/Replace/Extended (Invalid Reason)                                                      | 391                | 53              | 43              | 25              | 36              | 30              | 40              | 39              | 41              | 29              | 30              | 25              |           | 381                         | N/A             |
| % Renewed/extended contracts valid                                                           | N/A                | 25.0%           | 29.0%           | 37.5%           | 34.5%           | 30.2%           | 18.4%           | 35.0%           | 21.0%           | 49.0%           | 26.0%           | 37.5%           |           | N/A                         | N/A             |
| % ARC Usage                                                                                  | 81.8%              | 95.6%           | 91.7%           | 86.2%           | 85.5%           | 79.0%           | 83.7%           | 84.5%           | 88.3%           | 72.5%           | 63.3%           | 82.1%           |           | 79.7%                       | 82.9%           |
| \$ ARC Usage                                                                                 | \$634,942,286.47   | \$46,338,443.77 | \$57,902,468.22 | \$70,420,851.28 | \$73,433,628.48 | \$44,469,266.11 | \$58,822,767.25 | \$40,770,134.65 | \$46,032,106.00 | \$49,219,210.77 | \$62,073,667.60 | \$85,459,742.34 |           | \$887,894,186.90            | \$57,722,026.04 |
| Total # of Events Withdrawn                                                                  | 0                  | 0               | 0               | 0               | 0               | 0               | 0               | 0               | 0               | 0               | 0               | 0               |           | 7                           | 0               |
| Total # of Events Closed                                                                     | 956                | 20              | 79              | 90              | 91              | 101             | 112             | 62              | 79              | 91              | 112             | 119             |           | 1,077                       | 87              |
| Total # of Events Awarded                                                                    | 610                | 9               | 39              | 53              | 58              | 53              | 73              | 52              | 52              | 62              | 99              | 60              |           | 717                         | 55              |
| # of Suppliers in Database                                                                   | N/A                | 12,054          | 12,063          | 12,075          | 12,085          | 12,096          | 12,109          | 12,118          | 12,124          | 12,140          | 12,147          | 12,180          |           | N/A                         | 12,108          |
| # of Inactive Suppliers                                                                      | N/A                | 7.697           | 7.695           | 7.691           | 7.692           | 7.690           | 7.686           | 7.682           | 7.679           | 7.679           | 7.679           | 7.678           |           | N/A                         | 7.686           |
| # of Active Suppliers                                                                        | N/A                | 4.357           | 4.368           | 4.384           | 4.393           | 4.406           | 4.423           | 4.436           | 4,445           | 4.461           | 4,468           | 4.502           |           | N/A                         | 4,422           |
| # of Supplier W/ Orders this Month                                                           | N/A                | 526             | 602             | 607             | 702             | 584             | 589             | 581             | 625             | 649             | 670             | 702             |           | N/A                         | 622             |
| # of MBE Suppliers W/ Orders this Month                                                      | N/A                | 4               | 8               | 6               | 3               | 4               | 4               | 10              | 6               | 6               | 6               | 6               |           | N/A                         | 6               |
| # of WBE Suppliers W/ Orders this Month                                                      | N/A                | 5               | 9               | 7               | 6               | 6               | 5               | 7               | 9               | 10              | 9               | 6               |           | N/A                         | 7               |
| # of DBE Suppliers W/ Orders this Month                                                      | N/A                | 3               | 6               | 4               | 2               | 3               | 2               | 7               | 5               | 5               | 5               | 4               |           | N/A                         | 4               |
| # of SLB Suppliers W/ Orders this Month                                                      | N/A                | 10              | 9               | 12              | 13              | 14              | 10              | 12              | 10              | 12              | 10              | 9               |           | N/A                         | 11              |
| Contract Savings (Figure = Annual Cost Saving + Annual Reverse Auction for reporting period) | \$12,975.41        | \$0.00          | \$0.00          | \$0.00          | \$0.00          | \$0.00          | \$0.00          | \$0.00          | \$0.00          | \$0.00          | \$12,975.41     | \$0.00          |           | \$29,809.80                 | \$1,179.58      |
| Performance Measures - Operational Efficiency                                                |                    |                 |                 |                 |                 |                 |                 |                 |                 |                 |                 |                 |           |                             |                 |
| Cycle Count Accuracy                                                                         | N/A                | 63.7%           | 79.4%           | 83.1%           | 83.1%           | 82.4%           | 85.0%           | 78.9%           | 82.1%           | 79.3%           | 82.8%           | 79.3%           |           | N/A                         | 79.9%           |
| Dormant \$ Value                                                                             | N/A                | \$2.667.150.18  | \$2,651,999,60  | \$2,605,735,29  | \$2.571.382.65  | \$2.532.681.21  | \$2.805.941.16  | \$2.795.701.56  | \$2,786,556,20  | \$2,477,426,72  | \$2,477,433,36  | \$2,456,427,12  |           | N/A                         | \$2.620.766.82  |
| Excess \$ Value                                                                              | N/A                | \$10.516.466.30 | \$10.299.524.99 | \$10.675,240.98 | \$10.511.126.50 | \$10,409,437,10 | \$10.373.384.56 | \$10.298.680.03 | \$10.237.024.80 | \$9.876.512.89  | \$9.928.710.40  | \$10.039.387.34 |           | N/A                         | \$10.287.772.35 |
| \$ Value of Total Inventory                                                                  | N/A                | \$22,551,796.05 | \$22,463,365,72 | \$22,264,450,83 | \$22.301.084.46 | \$23,672,151,73 | \$21.871.864.30 | \$22,506,112.67 | \$22,406,412.92 | \$21,585,567.71 | \$21.607.331.92 | \$21,588,368,96 |           | N/A                         | \$22,256,227,93 |
| DCG (fill rate)                                                                              | N/A                | 94.9%           | 94.4%           | 95.4%           | 93.8%           | 94.7%           | 93.5%           | 94.3%           | 92.7%           | 95.3%           | 95.8%           | 95.3%           |           | N/A                         | 94.5%           |
| Police MTD Availability                                                                      | N/A                | 88.0%           | 88.0%           | 89.3%           | 89.5%           | 89.7%           | 90.2%           | 90.1%           | 89.1%           | 89.3%           | 89.6%           | 89.8%           |           | N/A                         | 89.3%           |
| Refuse                                                                                       | N/A                | 81.0%           | 82.0%           | 83.0%           | 83.0%           | 80.0%           | 81.0%           | 82.0%           | 83.0%           | 83.0%           | 84.0%           | 84.0%           |           | N/A                         | 82.4%           |
|                                                                                              |                    |                 |                 |                 |                 |                 |                 |                 |                 |                 |                 |                 |           |                             |                 |
| Warehouse Sales & Returns                                                                    |                    |                 |                 |                 |                 |                 |                 |                 |                 |                 |                 |                 |           |                             |                 |
| Returns                                                                                      | -72,953.80         | (\$4,390.58)    | (\$5,486.65)    | (\$17,924.68)   | (\$10,900.76)   | (\$397.02)      | (\$2,874.82)    | (\$11,595.79)   | (\$3,015.35)    | (\$6,992.25)    | (\$2,891.00)    | (\$6,484.90)    |           | (\$1,416,945.76)            | (\$6,632.16)    |
| Issues                                                                                       | 25,504,124.34      | \$2,969,023.50  | \$2,641,223.85  | \$2,201,232.58  | \$2,576,749.37  | \$1,855,218.11  | \$2,316,713.53  | \$2,273,235.44  | \$1,735,677.05  | \$2,014,436.91  | \$2,412,444.84  | \$2,508,169.16  |           | \$32,624,549.20             | \$2,318,556.76  |
| Salvage                                                                                      |                    |                 |                 |                 |                 |                 |                 |                 |                 |                 |                 |                 |           |                             |                 |
| Overall                                                                                      | \$2,330,732.13     | \$141,099.78    | \$125,073.34    | \$111,556.25    | \$159,767.60    | \$304,412.87    | \$198,369.29    | \$209,294.46    | \$106,778.97    | \$267,580.05    | \$178,482.50    | \$528,317.02    |           | \$2,999,801.64              | \$211,884.74    |
| GSD Stores (707/40 Salvage and Gen Fund 100/40)                                              | \$1,079,361.38     | \$50,481.70     | \$55,378.07     | \$55,767.31     | \$54,928.10     | \$237,953.05    | \$61,914.00     | \$85,377.06     | \$33,958.22     | \$27,827.78     | \$61,605.69     | \$354,170.40    |           | \$1.875.151.42              | \$98.123.76     |