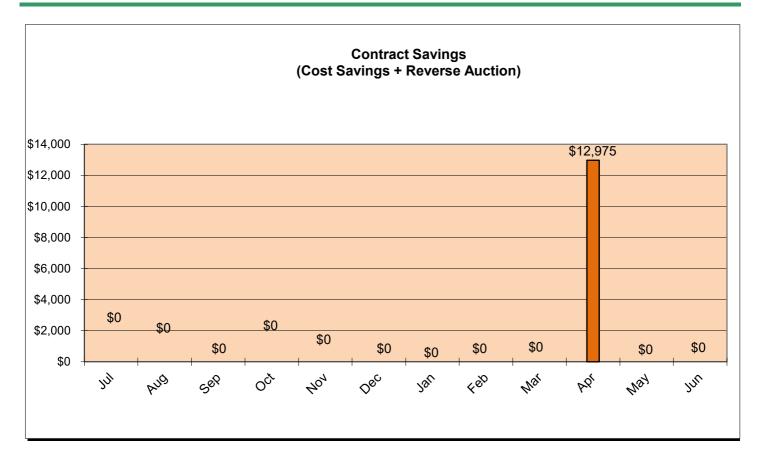

|                                                                                              | Current YTD Totals | July 2024       | August 2024     | September 2024  | October 2024    | November 2024   | December 2024   | January 2025    | February 2025   | March 2025      | April 2025      | May 2025        | June 2025 | Prior FY<br>Year-End Totals | Average         |
|----------------------------------------------------------------------------------------------|--------------------|-----------------|-----------------|-----------------|-----------------|-----------------|-----------------|-----------------|-----------------|-----------------|-----------------|-----------------|-----------|-----------------------------|-----------------|
| Performance Measures - Contracting/Supplier Mgmt                                             |                    |                 |                 |                 |                 |                 |                 |                 |                 |                 |                 |                 |           |                             |                 |
| # Active Contracts                                                                           | N/A                | 401             | 405             | 412             | 408             | 403             | 396             | 386             | 383             | 401             | 401             | 396             |           | N/A                         | 399             |
| # Extended Contracts (5%)                                                                    | 29                 | 1               | 5               | 0               | 2               | 0               | 0               | 4               | 3               | 13              | 1               | 0               |           | 24                          | 3               |
| Renewed Contracts (5%)                                                                       | 146                | 17              | 13              | 15              | 17              | 13              | 9               | 17              | 8               | 15              | 7               | 15              |           | 207                         | 13              |
| Renew/Replace/Extended (Valid Reason)                                                        | 175                | 18              | 18              | 15              | 19              | 13              | 9               | 21              | 11              | 28              | 8               | 15              |           | 231                         | 16              |
| Renew/Replace/Extended (Invalid Reason)                                                      | 391                | 53              | 43              | 25              | 36              | 30              | 40              | 39              | 41              | 29              | 30              | 25              |           | 381                         | N/A             |
| % Renewed/extended contracts valid                                                           | N/A                | 25.0%           | 29.0%           | 37.5%           | 34.5%           | 30.2%           | 18.4%           | 35.0%           | 21.0%           | 49.0%           | 26.0%           | 37.5%           |           | N/A                         | N/A             |
| % ARC Usage                                                                                  | 81.8%              | 95.6%           | 91.7%           | 86.2%           | 85.5%           | 79.0%           | 83.7%           | 84.5%           | 88.3%           | 72.5%           | 63.3%           | 82.1%           |           | 79.7%                       | 82.9%           |
| \$ ARC Usage                                                                                 | \$634,942,286.47   | \$46,338,443.77 | \$57,902,468.22 | \$70,420,851.28 | \$73,433,628.48 | \$44,469,266.11 | \$58,822,767.25 | \$40,770,134.65 | \$46,032,106.00 | \$49,219,210.77 | \$62,073,667.60 | \$85,459,742.34 |           | \$887,894,186.90            | \$57,722,026.04 |
| Total # of Events Withdrawn                                                                  | 0                  | 0               | 0               | 0               | 0               | 0               | 0               | 0               | 0               | 0               | 0               | 0               |           | 7                           | 0               |
| Total # of Events Closed                                                                     | 956                | 20              | 79              | 90              | 91              | 101             | 112             | 62              | 79              | 91              | 112             | 119             |           | 1,077                       | 87              |
| Total # of Events Awarded                                                                    | 610                | 9               | 39              | 53              | 58              | 53              | 73              | 52              | 52              | 62              | 99              | 60              |           | 717                         | 55              |
| # of Suppliers in Database                                                                   | N/A                | 12,054          | 12,063          | 12,075          | 12,085          | 12,096          | 12,109          | 12,118          | 12,124          | 12,140          | 12,147          | 12,180          |           | N/A                         | 12,108          |
| # of Inactive Suppliers                                                                      | N/A                | 7.697           | 7.695           | 7.691           | 7.692           | 7.690           | 7.686           | 7.682           | 7.679           | 7.679           | 7.679           | 7.678           |           | N/A                         | 7.686           |
| # of Active Suppliers                                                                        | N/A                | 4.357           | 4.368           | 4.384           | 4.393           | 4.406           | 4.423           | 4.436           | 4,445           | 4.461           | 4,468           | 4.502           |           | N/A                         | 4,422           |
| # of Supplier W/ Orders this Month                                                           | N/A                | 526             | 602             | 607             | 702             | 584             | 589             | 581             | 625             | 649             | 670             | 702             |           | N/A                         | 622             |
| # of MBE Suppliers W/ Orders this Month                                                      | N/A                | 4               | 8               | 6               | 3               | 4               | 4               | 10              | 6               | 6               | 6               | 6               |           | N/A                         | 6               |
| # of WBE Suppliers W/ Orders this Month                                                      | N/A                | 5               | 9               | 7               | 6               | 6               | 5               | 7               | 9               | 10              | 9               | 6               |           | N/A                         | 7               |
| # of DBE Suppliers W/ Orders this Month                                                      | N/A                | 3               | 6               | 4               | 2               | 3               | 2               | 7               | 5               | 5               | 5               | 4               |           | N/A                         | 4               |
| # of SLB Suppliers W/ Orders this Month                                                      | N/A                | 10              | 9               | 12              | 13              | 14              | 10              | 12              | 10              | 12              | 10              | 9               |           | N/A                         | 11              |
| Contract Savings (Figure = Annual Cost Saving + Annual Reverse Auction for reporting period) | \$12,975.41        | \$0.00          | \$0.00          | \$0.00          | \$0.00          | \$0.00          | \$0.00          | \$0.00          | \$0.00          | \$0.00          | \$12,975.41     | \$0.00          |           | \$29,809.80                 | \$1,179.58      |
| Performance Measures - Operational Efficiency                                                |                    |                 |                 |                 |                 |                 |                 |                 |                 |                 |                 |                 |           |                             |                 |
| Cycle Count Accuracy                                                                         | N/A                | 63.7%           | 79.4%           | 83.1%           | 83.1%           | 82.4%           | 85.0%           | 78.9%           | 82.1%           | 79.3%           | 82.8%           | 79.3%           |           | N/A                         | 79.9%           |
| Dormant \$ Value                                                                             | N/A                | \$2.667.150.18  | \$2,651,999,60  | \$2,605,735,29  | \$2.571.382.65  | \$2.532.681.21  | \$2.805.941.16  | \$2.795.701.56  | \$2,786,556,20  | \$2,477,426,72  | \$2,477,433,36  | \$2,456,427,12  |           | N/A                         | \$2.620.766.82  |
| Excess \$ Value                                                                              | N/A                | \$10.516.466.30 | \$10.299.524.99 | \$10.675,240.98 | \$10.511.126.50 | \$10,409,437,10 | \$10.373.384.56 | \$10.298.680.03 | \$10.237.024.80 | \$9.876.512.89  | \$9.928.710.40  | \$10.039.387.34 |           | N/A                         | \$10.287.772.35 |
| \$ Value of Total Inventory                                                                  | N/A                | \$22,551,796.05 | \$22,463,365,72 | \$22,264,450,83 | \$22.301.084.46 | \$23,672,151,73 | \$21.871.864.30 | \$22,506,112.67 | \$22,406,412.92 | \$21,585,567.71 | \$21.607.331.92 | \$21,588,368,96 |           | N/A                         | \$22,256,227,93 |
| DCG (fill rate)                                                                              | N/A                | 94.9%           | 94.4%           | 95.4%           | 93.8%           | 94.7%           | 93.5%           | 94.3%           | 92.7%           | 95.3%           | 95.8%           | 95.3%           |           | N/A                         | 94.5%           |
| Police MTD Availability                                                                      | N/A                | 88.0%           | 88.0%           | 89.3%           | 89.5%           | 89.7%           | 90.2%           | 90.1%           | 89.1%           | 89.3%           | 89.6%           | 89.8%           |           | N/A                         | 89.3%           |
| Refuse                                                                                       | N/A                | 81.0%           | 82.0%           | 83.0%           | 83.0%           | 80.0%           | 81.0%           | 82.0%           | 83.0%           | 83.0%           | 84.0%           | 84.0%           |           | N/A                         | 82.4%           |
|                                                                                              |                    |                 |                 |                 |                 |                 |                 |                 |                 |                 |                 |                 |           |                             |                 |
| Warehouse Sales & Returns                                                                    |                    |                 |                 |                 |                 |                 |                 |                 |                 |                 |                 |                 |           |                             |                 |
| Returns                                                                                      | -72,953.80         | (\$4,390.58)    | (\$5,486.65)    | (\$17,924.68)   | (\$10,900.76)   | (\$397.02)      | (\$2,874.82)    | (\$11,595.79)   | (\$3,015.35)    | (\$6,992.25)    | (\$2,891.00)    | (\$6,484.90)    |           | (\$1,416,945.76)            | (\$6,632.16)    |
| Issues                                                                                       | 25,504,124.34      | \$2,969,023.50  | \$2,641,223.85  | \$2,201,232.58  | \$2,576,749.37  | \$1,855,218.11  | \$2,316,713.53  | \$2,273,235.44  | \$1,735,677.05  | \$2,014,436.91  | \$2,412,444.84  | \$2,508,169.16  |           | \$32,624,549.20             | \$2,318,556.76  |
| Salvage                                                                                      |                    |                 |                 |                 |                 |                 |                 |                 |                 |                 |                 |                 |           |                             |                 |
| Overall                                                                                      | \$2,330,732.13     | \$141,099.78    | \$125,073.34    | \$111,556.25    | \$159,767.60    | \$304,412.87    | \$198,369.29    | \$209,294.46    | \$106,778.97    | \$267,580.05    | \$178,482.50    | \$528,317.02    |           | \$2,999,801.64              | \$211,884.74    |
| GSD Stores (707/40 Salvage and Gen Fund 100/40)                                              | \$1,079,361.38     | \$50,481.70     | \$55,378.07     | \$55,767.31     | \$54,928.10     | \$237,953.05    | \$61,914.00     | \$85,377.06     | \$33,958.22     | \$27,827.78     | \$61,605.69     | \$354,170.40    |           | \$1.875.151.42              | \$98.123.76     |