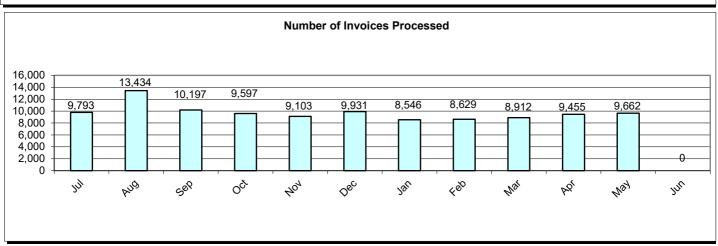

|                                                                                              | Current YTD Totals | July 2024       | August 2024     | September 2024  | October 2024    | November 2024   | December 2024   | January 2025    | February 2025   | March 2025      | April 2025      | May 2025        | June 2025 | Prior FY<br>Year-End Totals | Average         |
|----------------------------------------------------------------------------------------------|--------------------|-----------------|-----------------|-----------------|-----------------|-----------------|-----------------|-----------------|-----------------|-----------------|-----------------|-----------------|-----------|-----------------------------|-----------------|
| Performance Measures - Contracting/Supplier Mgmt                                             |                    |                 |                 |                 |                 |                 |                 |                 |                 |                 |                 |                 |           |                             |                 |
| # Active Contracts                                                                           | N/A                | 401             | 405             | 412             | 408             | 403             | 396             | 386             | 383             | 401             | 401             | 396             |           | N/A                         | 399             |
| # Extended Contracts (5%)                                                                    | 29                 | 1               | 5               | 0               | 2               | 0               | 0               | 4               | 3               | 13              | 1               | 0               |           | 24                          | 3               |
| Renewed Contracts (5%)                                                                       | 146                | 17              | 13              | 15              | 17              | 13              | 9               | 17              | 8               | 15              | 7               | 15              |           | 207                         | 13              |
| Renew/Replace/Extended (Valid Reason)                                                        | 175                | 18              | 18              | 15              | 19              | 13              | 9               | 21              | 11              | 28              | 8               | 15              |           | 231                         | 16              |
| Renew/Replace/Extended (Invalid Reason)                                                      | 391                | 53              | 43              | 25              | 36              | 30              | 40              | 39              | 41              | 29              | 30              | 25              |           | 381                         | N/A             |
| % Renewed/extended contracts valid                                                           | N/A                | 25.0%           | 29.0%           | 37.5%           | 34.5%           | 30.2%           | 18.4%           | 35.0%           | 21.0%           | 49.0%           | 26.0%           | 37.5%           |           | N/A                         | N/A             |
| % ARC Usage                                                                                  | 81.8%              | 95.6%           | 91.7%           | 86.2%           | 85.5%           | 79.0%           | 83.7%           | 84.5%           | 88.3%           | 72.5%           | 63.3%           | 82.1%           |           | 79.7%                       | 82.9%           |
| \$ ARC Usage                                                                                 | \$634,942,286.47   | \$46,338,443.77 | \$57,902,468.22 | \$70,420,851.28 | \$73,433,628.48 | \$44,469,266.11 | \$58,822,767.25 | \$40,770,134.65 | \$46,032,106.00 | \$49,219,210.77 | \$62,073,667.60 | \$85,459,742.34 |           | \$887,894,186.90            | \$57,722,026.04 |
| Total # of Events Withdrawn                                                                  | 0                  | 0               | 0               | 0               | 0               | 0               | 0               | 0               | 0               | 0               | 0               | 0               |           | 7                           | 0               |
| Total # of Events Closed                                                                     | 956                | 20              | 79              | 90              | 91              | 101             | 112             | 62              | 79              | 91              | 112             | 119             |           | 1,077                       | 87              |
| Total # of Events Awarded                                                                    | 610                | 9               | 39              | 53              | 58              | 53              | 73              | 52              | 52              | 62              | 99              | 60              |           | 717                         | 55              |
| # of Suppliers in Database                                                                   | N/A                | 12,054          | 12,063          | 12,075          | 12,085          | 12,096          | 12,109          | 12,118          | 12,124          | 12,140          | 12,147          | 12,180          |           | N/A                         | 12,108          |
| # of Inactive Suppliers                                                                      | N/A                | 7.697           | 7.695           | 7.691           | 7.692           | 7.690           | 7.686           | 7.682           | 7.679           | 7.679           | 7.679           | 7.678           |           | N/A                         | 7.686           |
| # of Active Suppliers                                                                        | N/A                | 4.357           | 4.368           | 4.384           | 4.393           | 4.406           | 4.423           | 4.436           | 4,445           | 4.461           | 4,468           | 4.502           |           | N/A                         | 4,422           |
| # of Supplier W/ Orders this Month                                                           | N/A                | 526             | 602             | 607             | 702             | 584             | 589             | 581             | 625             | 649             | 670             | 702             |           | N/A                         | 622             |
| # of MBE Suppliers W/ Orders this Month                                                      | N/A                | 4               | 8               | 6               | 3               | 4               | 4               | 10              | 6               | 6               | 6               | 6               |           | N/A                         | 6               |
| # of WBE Suppliers W/ Orders this Month                                                      | N/A                | 5               | 9               | 7               | 6               | 6               | 5               | 7               | 9               | 10              | 9               | 6               |           | N/A                         | 7               |
| # of DBE Suppliers W/ Orders this Month                                                      | N/A                | 3               | 6               | 4               | 2               | 3               | 2               | 7               | 5               | 5               | 5               | 4               |           | N/A                         | 4               |
| # of SLB Suppliers W/ Orders this Month                                                      | N/A                | 10              | 9               | 12              | 13              | 14              | 10              | 12              | 10              | 12              | 10              | 9               |           | N/A                         | 11              |
| Contract Savings (Figure = Annual Cost Saving + Annual Reverse Auction for reporting period) | \$12,975.41        | \$0.00          | \$0.00          | \$0.00          | \$0.00          | \$0.00          | \$0.00          | \$0.00          | \$0.00          | \$0.00          | \$12,975.41     | \$0.00          |           | \$29,809.80                 | \$1,179.58      |
| Performance Measures - Operational Efficiency                                                |                    |                 |                 |                 |                 |                 |                 |                 |                 |                 |                 |                 |           |                             |                 |
| Cycle Count Accuracy                                                                         | N/A                | 63.7%           | 79.4%           | 83.1%           | 83.1%           | 82.4%           | 85.0%           | 78.9%           | 82.1%           | 79.3%           | 82.8%           | 79.3%           |           | N/A                         | 79.9%           |
| Dormant \$ Value                                                                             | N/A                | \$2.667.150.18  | \$2,651,999,60  | \$2,605,735,29  | \$2.571.382.65  | \$2.532.681.21  | \$2.805.941.16  | \$2.795.701.56  | \$2,786,556,20  | \$2,477,426,72  | \$2,477,433,36  | \$2,456,427,12  |           | N/A                         | \$2.620.766.82  |
| Excess \$ Value                                                                              | N/A                | \$10.516.466.30 | \$10.299.524.99 | \$10.675,240.98 | \$10.511.126.50 | \$10,409,437,10 | \$10.373.384.56 | \$10.298.680.03 | \$10.237.024.80 | \$9.876.512.89  | \$9.928.710.40  | \$10.039.387.34 |           | N/A                         | \$10.287.772.35 |
| \$ Value of Total Inventory                                                                  | N/A                | \$22,551,796.05 | \$22,463,365,72 | \$22,264,450,83 | \$22.301.084.46 | \$23,672,151,73 | \$21.871.864.30 | \$22,506,112.67 | \$22,406,412.92 | \$21,585,567.71 | \$21.607.331.92 | \$21,588,368,96 |           | N/A                         | \$22,256,227,93 |
| DCG (fill rate)                                                                              | N/A                | 94.9%           | 94.4%           | 95.4%           | 93.8%           | 94.7%           | 93.5%           | 94.3%           | 92.7%           | 95.3%           | 95.8%           | 95.3%           |           | N/A                         | 94.5%           |
| Police MTD Availability                                                                      | N/A                | 88.0%           | 88.0%           | 89.3%           | 89.5%           | 89.7%           | 90.2%           | 90.1%           | 89.1%           | 89.3%           | 89.6%           | 89.8%           |           | N/A                         | 89.3%           |
| Refuse                                                                                       | N/A                | 81.0%           | 82.0%           | 83.0%           | 83.0%           | 80.0%           | 81.0%           | 82.0%           | 83.0%           | 83.0%           | 84.0%           | 84.0%           |           | N/A                         | 82.4%           |
|                                                                                              |                    |                 |                 |                 |                 |                 |                 |                 |                 |                 |                 |                 |           |                             |                 |
| Warehouse Sales & Returns                                                                    |                    |                 |                 |                 |                 |                 |                 |                 |                 |                 |                 |                 |           |                             |                 |
| Returns                                                                                      | -72,953.80         | (\$4,390.58)    | (\$5,486.65)    | (\$17,924.68)   | (\$10,900.76)   | (\$397.02)      | (\$2,874.82)    | (\$11,595.79)   | (\$3,015.35)    | (\$6,992.25)    | (\$2,891.00)    | (\$6,484.90)    |           | (\$1,416,945.76)            | (\$6,632.16)    |
| Issues                                                                                       | 25,504,124.34      | \$2,969,023.50  | \$2,641,223.85  | \$2,201,232.58  | \$2,576,749.37  | \$1,855,218.11  | \$2,316,713.53  | \$2,273,235.44  | \$1,735,677.05  | \$2,014,436.91  | \$2,412,444.84  | \$2,508,169.16  |           | \$32,624,549.20             | \$2,318,556.76  |
| Salvage                                                                                      |                    |                 |                 |                 |                 |                 |                 |                 |                 |                 |                 |                 |           |                             |                 |
| Overall                                                                                      | \$2,330,732.13     | \$141,099.78    | \$125,073.34    | \$111,556.25    | \$159,767.60    | \$304,412.87    | \$198,369.29    | \$209,294.46    | \$106,778.97    | \$267,580.05    | \$178,482.50    | \$528,317.02    |           | \$2,999,801.64              | \$211,884.74    |
| GSD Stores (707/40 Salvage and Gen Fund 100/40)                                              | \$1,079,361.38     | \$50,481.70     | \$55,378.07     | \$55,767.31     | \$54,928.10     | \$237,953.05    | \$61,914.00     | \$85,377.06     | \$33,958.22     | \$27,827.78     | \$61,605.69     | \$354,170.40    |           | \$1.875.151.42              | \$98.123.76     |