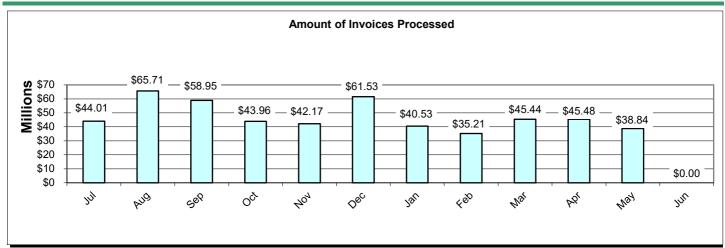

|                                                                                              | Current YTD Totals | July 2024       | August 2024     | September 2024  | October 2024    | November 2024   | December 2024   | January 2025    | February 2025   | March 2025      | April 2025      | May 2025        | June 2025 | Prior FY<br>Year-End Totals | Average         |
|----------------------------------------------------------------------------------------------|--------------------|-----------------|-----------------|-----------------|-----------------|-----------------|-----------------|-----------------|-----------------|-----------------|-----------------|-----------------|-----------|-----------------------------|-----------------|
| Performance Measures - Contracting/Supplier Mgmt                                             |                    |                 |                 |                 |                 |                 |                 |                 |                 |                 |                 |                 |           |                             |                 |
| # Active Contracts                                                                           | N/A                | 401             | 405             | 412             | 408             | 403             | 396             | 386             | 383             | 401             | 401             | 396             |           | N/A                         | 399             |
| # Extended Contracts (5%)                                                                    | 29                 | 1               | 5               | 0               | 2               | 0               | 0               | 4               | 3               | 13              | 1               | 0               |           | 24                          | 3               |
| Renewed Contracts (5%)                                                                       | 146                | 17              | 13              | 15              | 17              | 13              | 9               | 17              | 8               | 15              | 7               | 15              |           | 207                         | 13              |
| Renew/Replace/Extended (Valid Reason)                                                        | 175                | 18              | 18              | 15              | 19              | 13              | 9               | 21              | 11              | 28              | 8               | 15              |           | 231                         | 16              |
| Renew/Replace/Extended (Invalid Reason)                                                      | 391                | 53              | 43              | 25              | 36              | 30              | 40              | 39              | 41              | 29              | 30              | 25              |           | 381                         | N/A             |
| % Renewed/extended contracts valid                                                           | N/A                | 25.0%           | 29.0%           | 37.5%           | 34.5%           | 30.2%           | 18.4%           | 35.0%           | 21.0%           | 49.0%           | 26.0%           | 37.5%           |           | N/A                         | N/A             |
| % ARC Usage                                                                                  | 81.8%              | 95.6%           | 91.7%           | 86.2%           | 85.5%           | 79.0%           | 83.7%           | 84.5%           | 88.3%           | 72.5%           | 63.3%           | 82.1%           |           | 79.7%                       | 82.9%           |
| \$ ARC Usage                                                                                 | \$634,942,286.47   | \$46,338,443.77 | \$57,902,468.22 | \$70,420,851.28 | \$73,433,628.48 | \$44,469,266.11 | \$58,822,767.25 | \$40,770,134.65 | \$46,032,106.00 | \$49,219,210.77 | \$62,073,667.60 | \$85,459,742.34 |           | \$887,894,186.90            | \$57,722,026.04 |
| Total # of Events Withdrawn                                                                  | 0                  | 0               | 0               | 0               | 0               | 0               | 0               | 0               | 0               | 0               | 0               | 0               |           | 7                           | 0               |
| Total # of Events Closed                                                                     | 956                | 20              | 79              | 90              | 91              | 101             | 112             | 62              | 79              | 91              | 112             | 119             |           | 1,077                       | 87              |
| Total # of Events Awarded                                                                    | 610                | 9               | 39              | 53              | 58              | 53              | 73              | 52              | 52              | 62              | 99              | 60              |           | 717                         | 55              |
| # of Suppliers in Database                                                                   | N/A                | 12,054          | 12,063          | 12,075          | 12,085          | 12,096          | 12,109          | 12,118          | 12,124          | 12,140          | 12,147          | 12,180          |           | N/A                         | 12,108          |
| # of Inactive Suppliers                                                                      | N/A                | 7.697           | 7.695           | 7.691           | 7.692           | 7.690           | 7.686           | 7.682           | 7.679           | 7.679           | 7.679           | 7.678           |           | N/A                         | 7.686           |
| # of Active Suppliers                                                                        | N/A                | 4.357           | 4.368           | 4.384           | 4.393           | 4.406           | 4.423           | 4.436           | 4,445           | 4.461           | 4,468           | 4.502           |           | N/A                         | 4,422           |
| # of Supplier W/ Orders this Month                                                           | N/A                | 526             | 602             | 607             | 702             | 584             | 589             | 581             | 625             | 649             | 670             | 702             |           | N/A                         | 622             |
| # of MBE Suppliers W/ Orders this Month                                                      | N/A                | 4               | 8               | 6               | 3               | 4               | 4               | 10              | 6               | 6               | 6               | 6               |           | N/A                         | 6               |
| # of WBE Suppliers W/ Orders this Month                                                      | N/A                | 5               | 9               | 7               | 6               | 6               | 5               | 7               | 9               | 10              | 9               | 6               |           | N/A                         | 7               |
| # of DBE Suppliers W/ Orders this Month                                                      | N/A                | 3               | 6               | 4               | 2               | 3               | 2               | 7               | 5               | 5               | 5               | 4               |           | N/A                         | 4               |
| # of SLB Suppliers W/ Orders this Month                                                      | N/A                | 10              | 9               | 12              | 13              | 14              | 10              | 12              | 10              | 12              | 10              | 9               |           | N/A                         | 11              |
| Contract Savings (Figure = Annual Cost Saving + Annual Reverse Auction for reporting period) | \$12,975.41        | \$0.00          | \$0.00          | \$0.00          | \$0.00          | \$0.00          | \$0.00          | \$0.00          | \$0.00          | \$0.00          | \$12,975.41     | \$0.00          |           | \$29,809.80                 | \$1,179.58      |
| Performance Measures - Operational Efficiency                                                |                    |                 |                 |                 |                 |                 |                 |                 |                 |                 |                 |                 |           |                             |                 |
| Cycle Count Accuracy                                                                         | N/A                | 63.7%           | 79.4%           | 83.1%           | 83.1%           | 82.4%           | 85.0%           | 78.9%           | 82.1%           | 79.3%           | 82.8%           | 79.3%           |           | N/A                         | 79.9%           |
| Dormant \$ Value                                                                             | N/A                | \$2.667.150.18  | \$2,651,999,60  | \$2,605,735,29  | \$2.571.382.65  | \$2.532.681.21  | \$2.805.941.16  | \$2.795.701.56  | \$2,786,556,20  | \$2,477,426,72  | \$2,477,433,36  | \$2,456,427,12  |           | N/A                         | \$2.620.766.82  |
| Excess \$ Value                                                                              | N/A                | \$10.516.466.30 | \$10.299.524.99 | \$10.675,240.98 | \$10.511.126.50 | \$10,409,437,10 | \$10.373.384.56 | \$10.298.680.03 | \$10.237.024.80 | \$9.876.512.89  | \$9.928.710.40  | \$10.039.387.34 |           | N/A                         | \$10.287.772.35 |
| \$ Value of Total Inventory                                                                  | N/A                | \$22,551,796.05 | \$22,463,365,72 | \$22,264,450,83 | \$22.301.084.46 | \$23,672,151,73 | \$21.871.864.30 | \$22,506,112.67 | \$22,406,412.92 | \$21,585,567.71 | \$21.607.331.92 | \$21,588,368,96 |           | N/A                         | \$22,256,227,93 |
| DCG (fill rate)                                                                              | N/A                | 94.9%           | 94.4%           | 95.4%           | 93.8%           | 94.7%           | 93.5%           | 94.3%           | 92.7%           | 95.3%           | 95.8%           | 95.3%           |           | N/A                         | 94.5%           |
| Police MTD Availability                                                                      | N/A                | 88.0%           | 88.0%           | 89.3%           | 89.5%           | 89.7%           | 90.2%           | 90.1%           | 89.1%           | 89.3%           | 89.6%           | 89.8%           |           | N/A                         | 89.3%           |
| Refuse                                                                                       | N/A                | 81.0%           | 82.0%           | 83.0%           | 83.0%           | 80.0%           | 81.0%           | 82.0%           | 83.0%           | 83.0%           | 84.0%           | 84.0%           |           | N/A                         | 82.4%           |
|                                                                                              |                    |                 |                 |                 |                 |                 |                 |                 |                 |                 |                 |                 |           |                             |                 |
| Warehouse Sales & Returns                                                                    |                    |                 |                 |                 |                 |                 |                 |                 |                 |                 |                 |                 |           |                             |                 |
| Returns                                                                                      | -72,953.80         | (\$4,390.58)    | (\$5,486.65)    | (\$17,924.68)   | (\$10,900.76)   | (\$397.02)      | (\$2,874.82)    | (\$11,595.79)   | (\$3,015.35)    | (\$6,992.25)    | (\$2,891.00)    | (\$6,484.90)    |           | (\$1,416,945.76)            | (\$6,632.16)    |
| Issues                                                                                       | 25,504,124.34      | \$2,969,023.50  | \$2,641,223.85  | \$2,201,232.58  | \$2,576,749.37  | \$1,855,218.11  | \$2,316,713.53  | \$2,273,235.44  | \$1,735,677.05  | \$2,014,436.91  | \$2,412,444.84  | \$2,508,169.16  |           | \$32,624,549.20             | \$2,318,556.76  |
| Salvage                                                                                      |                    |                 |                 |                 |                 |                 |                 |                 |                 |                 |                 |                 |           |                             |                 |
| Overall                                                                                      | \$2,330,732.13     | \$141,099.78    | \$125,073.34    | \$111,556.25    | \$159,767.60    | \$304,412.87    | \$198,369.29    | \$209,294.46    | \$106,778.97    | \$267,580.05    | \$178,482.50    | \$528,317.02    |           | \$2,999,801.64              | \$211,884.74    |
| GSD Stores (707/40 Salvage and Gen Fund 100/40)                                              | \$1,079,361.38     | \$50,481.70     | \$55,378.07     | \$55,767.31     | \$54,928.10     | \$237,953.05    | \$61,914.00     | \$85,377.06     | \$33,958.22     | \$27,827.78     | \$61,605.69     | \$354,170.40    |           | \$1.875.151.42              | \$98.123.76     |