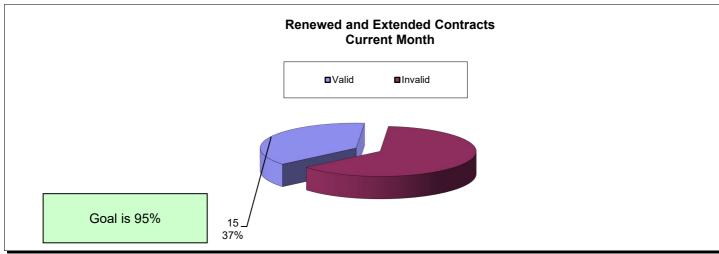

|                                                                                              | Current YTD Totals | July 2024       | August 2024     | September 2024  | October 2024    | November 2024   | December 2024   | January 2025    | February 2025   | March 2025      | April 2025      | May 2025        | June 2025 | Prior FY<br>Year-End Totals | Average         |
|----------------------------------------------------------------------------------------------|--------------------|-----------------|-----------------|-----------------|-----------------|-----------------|-----------------|-----------------|-----------------|-----------------|-----------------|-----------------|-----------|-----------------------------|-----------------|
| Performance Measures - Contracting/Supplier Mgmt                                             |                    |                 |                 |                 |                 |                 |                 |                 |                 |                 |                 |                 |           |                             |                 |
| # Active Contracts                                                                           | N/A                | 401             | 405             | 412             | 408             | 403             | 396             | 386             | 383             | 401             | 401             | 396             |           | N/A                         | 399             |
| # Extended Contracts (5%)                                                                    | 29                 | 1               | 5               | 0               | 2               | 0               | 0               | 4               | 3               | 13              | 1               | 0               |           | 24                          | 3               |
| Renewed Contracts (5%)                                                                       | 146                | 17              | 13              | 15              | 17              | 13              | 9               | 17              | 8               | 15              | 7               | 15              |           | 207                         | 13              |
| Renew/Replace/Extended (Valid Reason)                                                        | 175                | 18              | 18              | 15              | 19              | 13              | 9               | 21              | 11              | 28              | 8               | 15              |           | 231                         | 16              |
| Renew/Replace/Extended (Invalid Reason)                                                      | 391                | 53              | 43              | 25              | 36              | 30              | 40              | 39              | 41              | 29              | 30              | 25              |           | 381                         | N/A             |
| % Renewed/extended contracts valid                                                           | N/A                | 25.0%           | 29.0%           | 37.5%           | 34.5%           | 30.2%           | 18.4%           | 35.0%           | 21.0%           | 49.0%           | 26.0%           | 37.5%           |           | N/A                         | N/A             |
| % ARC Usage                                                                                  | 81.8%              | 95.6%           | 91.7%           | 86.2%           | 85.5%           | 79.0%           | 83.7%           | 84.5%           | 88.3%           | 72.5%           | 63.3%           | 82.1%           |           | 79.7%                       | 82.9%           |
| \$ ARC Usage                                                                                 | \$634,942,286.47   | \$46,338,443.77 | \$57,902,468.22 | \$70,420,851.28 | \$73,433,628.48 | \$44,469,266.11 | \$58,822,767.25 | \$40,770,134.65 | \$46,032,106.00 | \$49,219,210.77 | \$62,073,667.60 | \$85,459,742.34 |           | \$887,894,186.90            | \$57,722,026.04 |
| Total # of Events Withdrawn                                                                  | 0                  | 0               | 0               | 0               | 0               | 0               | 0               | 0               | 0               | 0               | 0               | 0               |           | 7                           | 0               |
| Total # of Events Closed                                                                     | 956                | 20              | 79              | 90              | 91              | 101             | 112             | 62              | 79              | 91              | 112             | 119             |           | 1,077                       | 87              |
| Total # of Events Awarded                                                                    | 610                | 9               | 39              | 53              | 58              | 53              | 73              | 52              | 52              | 62              | 99              | 60              |           | 717                         | 55              |
| # of Suppliers in Database                                                                   | N/A                | 12,054          | 12,063          | 12,075          | 12,085          | 12,096          | 12,109          | 12,118          | 12,124          | 12,140          | 12,147          | 12,180          |           | N/A                         | 12,108          |
| # of Inactive Suppliers                                                                      | N/A                | 7.697           | 7.695           | 7.691           | 7.692           | 7.690           | 7.686           | 7.682           | 7.679           | 7.679           | 7.679           | 7.678           |           | N/A                         | 7.686           |
| # of Active Suppliers                                                                        | N/A                | 4.357           | 4.368           | 4.384           | 4.393           | 4.406           | 4.423           | 4.436           | 4,445           | 4.461           | 4,468           | 4.502           |           | N/A                         | 4,422           |
| # of Supplier W/ Orders this Month                                                           | N/A                | 526             | 602             | 607             | 702             | 584             | 589             | 581             | 625             | 649             | 670             | 702             |           | N/A                         | 622             |
| # of MBE Suppliers W/ Orders this Month                                                      | N/A                | 4               | 8               | 6               | 3               | 4               | 4               | 10              | 6               | 6               | 6               | 6               |           | N/A                         | 6               |
| # of WBE Suppliers W/ Orders this Month                                                      | N/A                | 5               | 9               | 7               | 6               | 6               | 5               | 7               | 9               | 10              | 9               | 6               |           | N/A                         | 7               |
| # of DBE Suppliers W/ Orders this Month                                                      | N/A                | 3               | 6               | 4               | 2               | 3               | 2               | 7               | 5               | 5               | 5               | 4               |           | N/A                         | 4               |
| # of SLB Suppliers W/ Orders this Month                                                      | N/A                | 10              | 9               | 12              | 13              | 14              | 10              | 12              | 10              | 12              | 10              | 9               |           | N/A                         | 11              |
| Contract Savings (Figure = Annual Cost Saving + Annual Reverse Auction for reporting period) | \$12,975.41        | \$0.00          | \$0.00          | \$0.00          | \$0.00          | \$0.00          | \$0.00          | \$0.00          | \$0.00          | \$0.00          | \$12,975.41     | \$0.00          |           | \$29,809.80                 | \$1,179.58      |
| Performance Measures - Operational Efficiency                                                |                    |                 |                 |                 |                 |                 |                 |                 |                 |                 |                 |                 |           |                             |                 |
| Cycle Count Accuracy                                                                         | N/A                | 63.7%           | 79.4%           | 83.1%           | 83.1%           | 82.4%           | 85.0%           | 78.9%           | 82.1%           | 79.3%           | 82.8%           | 79.3%           |           | N/A                         | 79.9%           |
| Dormant \$ Value                                                                             | N/A                | \$2.667.150.18  | \$2,651,999,60  | \$2,605,735,29  | \$2.571.382.65  | \$2.532.681.21  | \$2.805.941.16  | \$2.795.701.56  | \$2,786,556,20  | \$2,477,426,72  | \$2,477,433,36  | \$2,456,427,12  |           | N/A                         | \$2.620.766.82  |
| Excess \$ Value                                                                              | N/A                | \$10.516.466.30 | \$10.299.524.99 | \$10.675,240.98 | \$10.511.126.50 | \$10,409,437,10 | \$10.373.384.56 | \$10.298.680.03 | \$10.237.024.80 | \$9.876.512.89  | \$9.928.710.40  | \$10.039.387.34 |           | N/A                         | \$10.287.772.35 |
| \$ Value of Total Inventory                                                                  | N/A                | \$22,551,796.05 | \$22,463,365,72 | \$22,264,450,83 | \$22.301.084.46 | \$23,672,151,73 | \$21.871.864.30 | \$22,506,112.67 | \$22,406,412.92 | \$21,585,567.71 | \$21.607.331.92 | \$21,588,368,96 |           | N/A                         | \$22,256,227,93 |
| DCG (fill rate)                                                                              | N/A                | 94.9%           | 94.4%           | 95.4%           | 93.8%           | 94.7%           | 93.5%           | 94.3%           | 92.7%           | 95.3%           | 95.8%           | 95.3%           |           | N/A                         | 94.5%           |
| Police MTD Availability                                                                      | N/A                | 88.0%           | 88.0%           | 89.3%           | 89.5%           | 89.7%           | 90.2%           | 90.1%           | 89.1%           | 89.3%           | 89.6%           | 89.8%           |           | N/A                         | 89.3%           |
| Refuse                                                                                       | N/A                | 81.0%           | 82.0%           | 83.0%           | 83.0%           | 80.0%           | 81.0%           | 82.0%           | 83.0%           | 83.0%           | 84.0%           | 84.0%           |           | N/A                         | 82.4%           |
|                                                                                              |                    |                 |                 |                 |                 |                 |                 |                 |                 |                 |                 |                 |           |                             |                 |
| Warehouse Sales & Returns                                                                    |                    |                 |                 |                 |                 |                 |                 |                 |                 |                 |                 |                 |           |                             |                 |
| Returns                                                                                      | -72,953.80         | (\$4,390.58)    | (\$5,486.65)    | (\$17,924.68)   | (\$10,900.76)   | (\$397.02)      | (\$2,874.82)    | (\$11,595.79)   | (\$3,015.35)    | (\$6,992.25)    | (\$2,891.00)    | (\$6,484.90)    |           | (\$1,416,945.76)            | (\$6,632.16)    |
| Issues                                                                                       | 25,504,124.34      | \$2,969,023.50  | \$2,641,223.85  | \$2,201,232.58  | \$2,576,749.37  | \$1,855,218.11  | \$2,316,713.53  | \$2,273,235.44  | \$1,735,677.05  | \$2,014,436.91  | \$2,412,444.84  | \$2,508,169.16  |           | \$32,624,549.20             | \$2,318,556.76  |
| Salvage                                                                                      |                    |                 |                 |                 |                 |                 |                 |                 |                 |                 |                 |                 |           |                             |                 |
| Overall                                                                                      | \$2,330,732.13     | \$141,099.78    | \$125,073.34    | \$111,556.25    | \$159,767.60    | \$304,412.87    | \$198,369.29    | \$209,294.46    | \$106,778.97    | \$267,580.05    | \$178,482.50    | \$528,317.02    |           | \$2,999,801.64              | \$211,884.74    |
| GSD Stores (707/40 Salvage and Gen Fund 100/40)                                              | \$1,079,361.38     | \$50,481.70     | \$55,378.07     | \$55,767.31     | \$54,928.10     | \$237,953.05    | \$61,914.00     | \$85,377.06     | \$33,958.22     | \$27,827.78     | \$61,605.69     | \$354,170.40    |           | \$1.875.151.42              | \$98.123.76     |