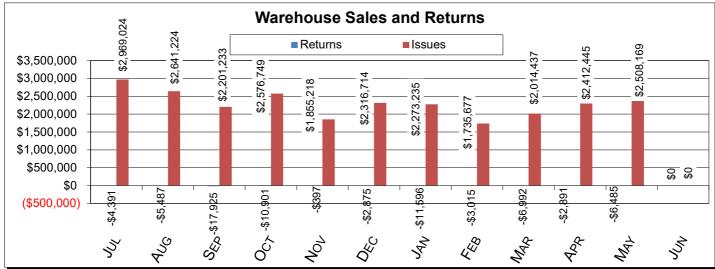

|                                                                                              | Current YTD Totals | July 2024       | August 2024     | September 2024  | October 2024    | November 2024   | December 2024   | January 2025    | February 2025   | March 2025      | April 2025      | May 2025        | June 2025 | Prior FY<br>Year-End Totals | Average         |
|----------------------------------------------------------------------------------------------|--------------------|-----------------|-----------------|-----------------|-----------------|-----------------|-----------------|-----------------|-----------------|-----------------|-----------------|-----------------|-----------|-----------------------------|-----------------|
| Performance Measures - Contracting/Supplier Mgmt                                             |                    |                 |                 |                 |                 |                 |                 |                 |                 |                 |                 |                 |           |                             |                 |
| # Active Contracts                                                                           | N/A                | 401             | 405             | 412             | 408             | 403             | 396             | 386             | 383             | 401             | 401             | 396             |           | N/A                         | 399             |
| # Extended Contracts (5%)                                                                    | 29                 | 1               | 5               | 0               | 2               | 0               | 0               | 4               | 3               | 13              | 1               | 0               |           | 24                          | 3               |
| Renewed Contracts (5%)                                                                       | 146                | 17              | 13              | 15              | 17              | 13              | 9               | 17              | 8               | 15              | 7               | 15              |           | 207                         | 13              |
| Renew/Replace/Extended (Valid Reason)                                                        | 175                | 18              | 18              | 15              | 19              | 13              | 9               | 21              | 11              | 28              | 8               | 15              |           | 231                         | 16              |
| Renew/Replace/Extended (Invalid Reason)                                                      | 391                | 53              | 43              | 25              | 36              | 30              | 40              | 39              | 41              | 29              | 30              | 25              |           | 381                         | N/A             |
| % Renewed/extended contracts valid                                                           | N/A                | 25.0%           | 29.0%           | 37.5%           | 34.5%           | 30.2%           | 18.4%           | 35.0%           | 21.0%           | 49.0%           | 26.0%           | 37.5%           |           | N/A                         | N/A             |
| % ARC Usage                                                                                  | 81.8%              | 95.6%           | 91.7%           | 86.2%           | 85.5%           | 79.0%           | 83.7%           | 84.5%           | 88.3%           | 72.5%           | 63.3%           | 82.1%           |           | 79.7%                       | 82.9%           |
| \$ ARC Usage                                                                                 | \$634,942,286.47   | \$46,338,443.77 | \$57,902,468.22 | \$70,420,851.28 | \$73,433,628.48 | \$44,469,266.11 | \$58,822,767.25 | \$40,770,134.65 | \$46,032,106.00 | \$49,219,210.77 | \$62,073,667.60 | \$85,459,742.34 |           | \$887,894,186.90            | \$57,722,026.04 |
| Total # of Events Withdrawn                                                                  | 0                  | 0               | 0               | 0               | 0               | 0               | 0               | 0               | 0               | 0               | 0               | 0               |           | 7                           | 0               |
| Total # of Events Closed                                                                     | 956                | 20              | 79              | 90              | 91              | 101             | 112             | 62              | 79              | 91              | 112             | 119             |           | 1,077                       | 87              |
| Total # of Events Awarded                                                                    | 610                | 9               | 39              | 53              | 58              | 53              | 73              | 52              | 52              | 62              | 99              | 60              |           | 717                         | 55              |
| # of Suppliers in Database                                                                   | N/A                | 12,054          | 12,063          | 12,075          | 12,085          | 12,096          | 12,109          | 12,118          | 12,124          | 12,140          | 12,147          | 12,180          |           | N/A                         | 12,108          |
| # of Inactive Suppliers                                                                      | N/A                | 7.697           | 7.695           | 7.691           | 7.692           | 7.690           | 7.686           | 7.682           | 7.679           | 7.679           | 7.679           | 7.678           |           | N/A                         | 7.686           |
| # of Active Suppliers                                                                        | N/A                | 4.357           | 4.368           | 4.384           | 4.393           | 4.406           | 4.423           | 4.436           | 4,445           | 4.461           | 4,468           | 4.502           |           | N/A                         | 4,422           |
| # of Supplier W/ Orders this Month                                                           | N/A                | 526             | 602             | 607             | 702             | 584             | 589             | 581             | 625             | 649             | 670             | 702             |           | N/A                         | 622             |
| # of MBE Suppliers W/ Orders this Month                                                      | N/A                | 4               | 8               | 6               | 3               | 4               | 4               | 10              | 6               | 6               | 6               | 6               |           | N/A                         | 6               |
| # of WBE Suppliers W/ Orders this Month                                                      | N/A                | 5               | 9               | 7               | 6               | 6               | 5               | 7               | 9               | 10              | 9               | 6               |           | N/A                         | 7               |
| # of DBE Suppliers W/ Orders this Month                                                      | N/A                | 3               | 6               | 4               | 2               | 3               | 2               | 7               | 5               | 5               | 5               | 4               |           | N/A                         | 4               |
| # of SLB Suppliers W/ Orders this Month                                                      | N/A                | 10              | 9               | 12              | 13              | 14              | 10              | 12              | 10              | 12              | 10              | 9               |           | N/A                         | 11              |
| Contract Savings (Figure = Annual Cost Saving + Annual Reverse Auction for reporting period) | \$12,975.41        | \$0.00          | \$0.00          | \$0.00          | \$0.00          | \$0.00          | \$0.00          | \$0.00          | \$0.00          | \$0.00          | \$12,975.41     | \$0.00          |           | \$29,809.80                 | \$1,179.58      |
| Performance Measures - Operational Efficiency                                                |                    |                 |                 |                 |                 |                 |                 |                 |                 |                 |                 |                 |           |                             |                 |
| Cycle Count Accuracy                                                                         | N/A                | 63.7%           | 79.4%           | 83.1%           | 83.1%           | 82.4%           | 85.0%           | 78.9%           | 82.1%           | 79.3%           | 82.8%           | 79.3%           |           | N/A                         | 79.9%           |
| Dormant \$ Value                                                                             | N/A                | \$2.667.150.18  | \$2,651,999,60  | \$2,605,735,29  | \$2.571.382.65  | \$2.532.681.21  | \$2.805.941.16  | \$2.795.701.56  | \$2,786,556,20  | \$2,477,426,72  | \$2,477,433,36  | \$2,456,427,12  |           | N/A                         | \$2.620.766.82  |
| Excess \$ Value                                                                              | N/A                | \$10.516.466.30 | \$10.299.524.99 | \$10.675,240.98 | \$10.511.126.50 | \$10,409,437,10 | \$10.373.384.56 | \$10.298.680.03 | \$10.237.024.80 | \$9.876.512.89  | \$9.928.710.40  | \$10.039.387.34 |           | N/A                         | \$10.287.772.35 |
| \$ Value of Total Inventory                                                                  | N/A                | \$22,551,796.05 | \$22,463,365,72 | \$22,264,450,83 | \$22.301.084.46 | \$23,672,151,73 | \$21.871.864.30 | \$22,506,112.67 | \$22,406,412.92 | \$21,585,567.71 | \$21.607.331.92 | \$21,588,368,96 |           | N/A                         | \$22,256,227,93 |
| DCG (fill rate)                                                                              | N/A                | 94.9%           | 94.4%           | 95.4%           | 93.8%           | 94.7%           | 93.5%           | 94.3%           | 92.7%           | 95.3%           | 95.8%           | 95.3%           |           | N/A                         | 94.5%           |
| Police MTD Availability                                                                      | N/A                | 88.0%           | 88.0%           | 89.3%           | 89.5%           | 89.7%           | 90.2%           | 90.1%           | 89.1%           | 89.3%           | 89.6%           | 89.8%           |           | N/A                         | 89.3%           |
| Refuse                                                                                       | N/A                | 81.0%           | 82.0%           | 83.0%           | 83.0%           | 80.0%           | 81.0%           | 82.0%           | 83.0%           | 83.0%           | 84.0%           | 84.0%           |           | N/A                         | 82.4%           |
|                                                                                              |                    |                 |                 |                 |                 |                 |                 |                 |                 |                 |                 |                 |           |                             |                 |
| Warehouse Sales & Returns                                                                    |                    |                 |                 |                 |                 |                 |                 |                 |                 |                 |                 |                 |           |                             |                 |
| Returns                                                                                      | -72,953.80         | (\$4,390.58)    | (\$5,486.65)    | (\$17,924.68)   | (\$10,900.76)   | (\$397.02)      | (\$2,874.82)    | (\$11,595.79)   | (\$3,015.35)    | (\$6,992.25)    | (\$2,891.00)    | (\$6,484.90)    |           | (\$1,416,945.76)            | (\$6,632.16)    |
| Issues                                                                                       | 25,504,124.34      | \$2,969,023.50  | \$2,641,223.85  | \$2,201,232.58  | \$2,576,749.37  | \$1,855,218.11  | \$2,316,713.53  | \$2,273,235.44  | \$1,735,677.05  | \$2,014,436.91  | \$2,412,444.84  | \$2,508,169.16  |           | \$32,624,549.20             | \$2,318,556.76  |
| Salvage                                                                                      |                    |                 |                 |                 |                 |                 |                 |                 |                 |                 |                 |                 |           |                             |                 |
| Overall                                                                                      | \$2,330,732.13     | \$141,099.78    | \$125,073.34    | \$111,556.25    | \$159,767.60    | \$304,412.87    | \$198,369.29    | \$209,294.46    | \$106,778.97    | \$267,580.05    | \$178,482.50    | \$528,317.02    |           | \$2,999,801.64              | \$211,884.74    |
| GSD Stores (707/40 Salvage and Gen Fund 100/40)                                              | \$1,079,361.38     | \$50,481.70     | \$55,378.07     | \$55,767.31     | \$54,928.10     | \$237,953.05    | \$61,914.00     | \$85,377.06     | \$33,958.22     | \$27,827.78     | \$61,605.69     | \$354,170.40    |           | \$1.875.151.42              | \$98.123.76     |