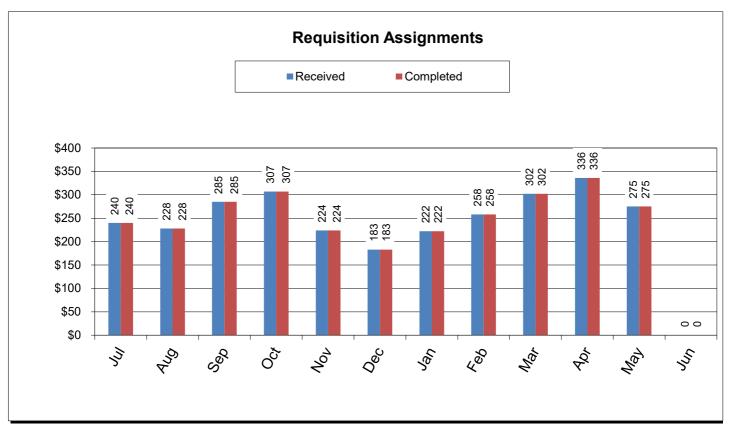

|                                                                                              | Current YTD Totals | July 2024       | August 2024     | September 2024  | October 2024    | November 2024   | December 2024   | January 2025    | February 2025   | March 2025      | April 2025      | May 2025        | June 2025 | Prior FY<br>Year-End Totals | Average         |
|----------------------------------------------------------------------------------------------|--------------------|-----------------|-----------------|-----------------|-----------------|-----------------|-----------------|-----------------|-----------------|-----------------|-----------------|-----------------|-----------|-----------------------------|-----------------|
| Performance Measures - Contracting/Supplier Mgmt                                             |                    |                 |                 |                 |                 |                 |                 |                 |                 |                 |                 |                 |           |                             |                 |
| # Active Contracts                                                                           | N/A                | 401             | 405             | 412             | 408             | 403             | 396             | 386             | 383             | 401             | 401             | 396             |           | N/A                         | 399             |
| # Extended Contracts (5%)                                                                    | 29                 | 1               | 5               | 0               | 2               | 0               | 0               | 4               | 3               | 13              | 1               | 0               |           | 24                          | 3               |
| Renewed Contracts (5%)                                                                       | 146                | 17              | 13              | 15              | 17              | 13              | 9               | 17              | 8               | 15              | 7               | 15              |           | 207                         | 13              |
| Renew/Replace/Extended (Valid Reason)                                                        | 175                | 18              | 18              | 15              | 19              | 13              | 9               | 21              | 11              | 28              | 8               | 15              |           | 231                         | 16              |
| Renew/Replace/Extended (Invalid Reason)                                                      | 391                | 53              | 43              | 25              | 36              | 30              | 40              | 39              | 41              | 29              | 30              | 25              |           | 381                         | N/A             |
| % Renewed/extended contracts valid                                                           | N/A                | 25.0%           | 29.0%           | 37.5%           | 34.5%           | 30.2%           | 18.4%           | 35.0%           | 21.0%           | 49.0%           | 26.0%           | 37.5%           |           | N/A                         | N/A             |
| % ARC Usage                                                                                  | 81.8%              | 95.6%           | 91.7%           | 86.2%           | 85.5%           | 79.0%           | 83.7%           | 84.5%           | 88.3%           | 72.5%           | 63.3%           | 82.1%           |           | 79.7%                       | 82.9%           |
| \$ ARC Usage                                                                                 | \$634,942,286.47   | \$46,338,443.77 | \$57,902,468.22 | \$70,420,851.28 | \$73,433,628.48 | \$44,469,266.11 | \$58,822,767.25 | \$40,770,134.65 | \$46,032,106.00 | \$49,219,210.77 | \$62,073,667.60 | \$85,459,742.34 |           | \$887,894,186.90            | \$57,722,026.04 |
| Total # of Events Withdrawn                                                                  | 0                  | 0               | 0               | 0               | 0               | 0               | 0               | 0               | 0               | 0               | 0               | 0               |           | 7                           | 0               |
| Total # of Events Closed                                                                     | 956                | 20              | 79              | 90              | 91              | 101             | 112             | 62              | 79              | 91              | 112             | 119             |           | 1,077                       | 87              |
| Total # of Events Awarded                                                                    | 610                | 9               | 39              | 53              | 58              | 53              | 73              | 52              | 52              | 62              | 99              | 60              |           | 717                         | 55              |
| # of Suppliers in Database                                                                   | N/A                | 12,054          | 12,063          | 12,075          | 12,085          | 12,096          | 12,109          | 12,118          | 12,124          | 12,140          | 12,147          | 12,180          |           | N/A                         | 12,108          |
| # of Inactive Suppliers                                                                      | N/A                | 7.697           | 7.695           | 7.691           | 7.692           | 7.690           | 7.686           | 7.682           | 7.679           | 7.679           | 7.679           | 7.678           |           | N/A                         | 7.686           |
| # of Active Suppliers                                                                        | N/A                | 4.357           | 4.368           | 4.384           | 4.393           | 4.406           | 4.423           | 4.436           | 4,445           | 4.461           | 4,468           | 4.502           |           | N/A                         | 4,422           |
| # of Supplier W/ Orders this Month                                                           | N/A                | 526             | 602             | 607             | 702             | 584             | 589             | 581             | 625             | 649             | 670             | 702             |           | N/A                         | 622             |
| # of MBE Suppliers W/ Orders this Month                                                      | N/A                | 4               | 8               | 6               | 3               | 4               | 4               | 10              | 6               | 6               | 6               | 6               |           | N/A                         | 6               |
| # of WBE Suppliers W/ Orders this Month                                                      | N/A                | 5               | 9               | 7               | 6               | 6               | 5               | 7               | 9               | 10              | 9               | 6               |           | N/A                         | 7               |
| # of DBE Suppliers W/ Orders this Month                                                      | N/A                | 3               | 6               | 4               | 2               | 3               | 2               | 7               | 5               | 5               | 5               | 4               |           | N/A                         | 4               |
| # of SLB Suppliers W/ Orders this Month                                                      | N/A                | 10              | 9               | 12              | 13              | 14              | 10              | 12              | 10              | 12              | 10              | 9               |           | N/A                         | 11              |
| Contract Savings (Figure = Annual Cost Saving + Annual Reverse Auction for reporting period) | \$12,975.41        | \$0.00          | \$0.00          | \$0.00          | \$0.00          | \$0.00          | \$0.00          | \$0.00          | \$0.00          | \$0.00          | \$12,975.41     | \$0.00          |           | \$29,809.80                 | \$1,179.58      |
| Performance Measures - Operational Efficiency                                                |                    |                 |                 |                 |                 |                 |                 |                 |                 |                 |                 |                 |           |                             |                 |
| Cycle Count Accuracy                                                                         | N/A                | 63.7%           | 79.4%           | 83.1%           | 83.1%           | 82.4%           | 85.0%           | 78.9%           | 82.1%           | 79.3%           | 82.8%           | 79.3%           |           | N/A                         | 79.9%           |
| Dormant \$ Value                                                                             | N/A                | \$2.667.150.18  | \$2,651,999,60  | \$2,605,735,29  | \$2.571.382.65  | \$2.532.681.21  | \$2.805.941.16  | \$2.795.701.56  | \$2,786,556,20  | \$2,477,426,72  | \$2,477,433,36  | \$2,456,427,12  |           | N/A                         | \$2.620.766.82  |
| Excess \$ Value                                                                              | N/A                | \$10.516.466.30 | \$10.299.524.99 | \$10.675,240.98 | \$10.511.126.50 | \$10,409,437,10 | \$10.373.384.56 | \$10.298.680.03 | \$10.237.024.80 | \$9.876.512.89  | \$9.928.710.40  | \$10.039.387.34 |           | N/A                         | \$10.287.772.35 |
| \$ Value of Total Inventory                                                                  | N/A                | \$22,551,796.05 | \$22,463,365,72 | \$22,264,450,83 | \$22.301.084.46 | \$23,672,151,73 | \$21.871.864.30 | \$22,506,112.67 | \$22,406,412.92 | \$21,585,567.71 | \$21.607.331.92 | \$21,588,368,96 |           | N/A                         | \$22,256,227,93 |
| DCG (fill rate)                                                                              | N/A                | 94.9%           | 94.4%           | 95.4%           | 93.8%           | 94.7%           | 93.5%           | 94.3%           | 92.7%           | 95.3%           | 95.8%           | 95.3%           |           | N/A                         | 94.5%           |
| Police MTD Availability                                                                      | N/A                | 88.0%           | 88.0%           | 89.3%           | 89.5%           | 89.7%           | 90.2%           | 90.1%           | 89.1%           | 89.3%           | 89.6%           | 89.8%           |           | N/A                         | 89.3%           |
| Refuse                                                                                       | N/A                | 81.0%           | 82.0%           | 83.0%           | 83.0%           | 80.0%           | 81.0%           | 82.0%           | 83.0%           | 83.0%           | 84.0%           | 84.0%           |           | N/A                         | 82.4%           |
|                                                                                              |                    |                 |                 |                 |                 |                 |                 |                 |                 |                 |                 |                 |           |                             |                 |
| Warehouse Sales & Returns                                                                    |                    |                 |                 |                 |                 |                 |                 |                 |                 |                 |                 |                 |           |                             |                 |
| Returns                                                                                      | -72,953.80         | (\$4,390.58)    | (\$5,486.65)    | (\$17,924.68)   | (\$10,900.76)   | (\$397.02)      | (\$2,874.82)    | (\$11,595.79)   | (\$3,015.35)    | (\$6,992.25)    | (\$2,891.00)    | (\$6,484.90)    |           | (\$1,416,945.76)            | (\$6,632.16)    |
| Issues                                                                                       | 25,504,124.34      | \$2,969,023.50  | \$2,641,223.85  | \$2,201,232.58  | \$2,576,749.37  | \$1,855,218.11  | \$2,316,713.53  | \$2,273,235.44  | \$1,735,677.05  | \$2,014,436.91  | \$2,412,444.84  | \$2,508,169.16  |           | \$32,624,549.20             | \$2,318,556.76  |
| Salvage                                                                                      |                    |                 |                 |                 |                 |                 |                 |                 |                 |                 |                 |                 |           |                             |                 |
| Overall                                                                                      | \$2,330,732.13     | \$141,099.78    | \$125,073.34    | \$111,556.25    | \$159,767.60    | \$304,412.87    | \$198,369.29    | \$209,294.46    | \$106,778.97    | \$267,580.05    | \$178,482.50    | \$528,317.02    |           | \$2,999,801.64              | \$211,884.74    |
| GSD Stores (707/40 Salvage and Gen Fund 100/40)                                              | \$1,079,361.38     | \$50,481.70     | \$55,378.07     | \$55,767.31     | \$54,928.10     | \$237,953.05    | \$61,914.00     | \$85,377.06     | \$33,958.22     | \$27,827.78     | \$61,605.69     | \$354,170.40    |           | \$1.875.151.42              | \$98.123.76     |