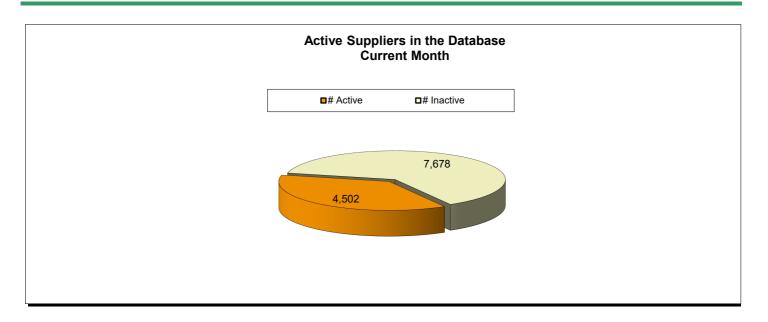

|                                                                                              | Current YTD Totals | July 2024       | August 2024     | September 2024  | October 2024    | November 2024   | December 2024   | January 2025    | February 2025   | March 2025      | April 2025      | May 2025        | June 2025 | Prior FY<br>Year-End Totals | Average         |
|----------------------------------------------------------------------------------------------|--------------------|-----------------|-----------------|-----------------|-----------------|-----------------|-----------------|-----------------|-----------------|-----------------|-----------------|-----------------|-----------|-----------------------------|-----------------|
| Performance Measures - Contracting/Supplier Mgmt                                             |                    |                 |                 |                 |                 |                 |                 |                 |                 |                 |                 |                 |           |                             |                 |
| # Active Contracts                                                                           | N/A                | 401             | 405             | 412             | 408             | 403             | 396             | 386             | 383             | 401             | 401             | 396             |           | N/A                         | 399             |
| # Extended Contracts (5%)                                                                    | 29                 | 1               | 5               | 0               | 2               | 0               | 0               | 4               | 3               | 13              | 1               | 0               |           | 24                          | 3               |
| Renewed Contracts (5%)                                                                       | 146                | 17              | 13              | 15              | 17              | 13              | 9               | 17              | 8               | 15              | 7               | 15              |           | 207                         | 13              |
| Renew/Replace/Extended (Valid Reason)                                                        | 175                | 18              | 18              | 15              | 19              | 13              | 9               | 21              | 11              | 28              | 8               | 15              |           | 231                         | 16              |
| Renew/Replace/Extended (Invalid Reason)                                                      | 391                | 53              | 43              | 25              | 36              | 30              | 40              | 39              | 41              | 29              | 30              | 25              |           | 381                         | N/A             |
| % Renewed/extended contracts valid                                                           | N/A                | 25.0%           | 29.0%           | 37.5%           | 34.5%           | 30.2%           | 18.4%           | 35.0%           | 21.0%           | 49.0%           | 26.0%           | 37.5%           |           | N/A                         | N/A             |
| % ARC Usage                                                                                  | 81.8%              | 95.6%           | 91.7%           | 86.2%           | 85.5%           | 79.0%           | 83.7%           | 84.5%           | 88.3%           | 72.5%           | 63.3%           | 82.1%           |           | 79.7%                       | 82.9%           |
| \$ ARC Usage                                                                                 | \$634,942,286.47   | \$46,338,443.77 | \$57,902,468.22 | \$70,420,851.28 | \$73,433,628.48 | \$44,469,266.11 | \$58,822,767.25 | \$40,770,134.65 | \$46,032,106.00 | \$49,219,210.77 | \$62,073,667.60 | \$85,459,742.34 |           | \$887,894,186.90            | \$57,722,026.04 |
| Total # of Events Withdrawn                                                                  | 0                  | 0               | 0               | 0               | 0               | 0               | 0               | 0               | 0               | 0               | 0               | 0               |           | 7                           | 0               |
| Total # of Events Closed                                                                     | 956                | 20              | 79              | 90              | 91              | 101             | 112             | 62              | 79              | 91              | 112             | 119             |           | 1,077                       | 87              |
| Total # of Events Awarded                                                                    | 610                | 9               | 39              | 53              | 58              | 53              | 73              | 52              | 52              | 62              | 99              | 60              |           | 717                         | 55              |
| # of Suppliers in Database                                                                   | N/A                | 12,054          | 12,063          | 12,075          | 12,085          | 12,096          | 12,109          | 12,118          | 12,124          | 12,140          | 12,147          | 12,180          |           | N/A                         | 12,108          |
| # of Inactive Suppliers                                                                      | N/A                | 7.697           | 7.695           | 7.691           | 7.692           | 7.690           | 7.686           | 7.682           | 7.679           | 7.679           | 7.679           | 7.678           |           | N/A                         | 7.686           |
| # of Active Suppliers                                                                        | N/A                | 4.357           | 4.368           | 4.384           | 4.393           | 4.406           | 4.423           | 4.436           | 4,445           | 4.461           | 4,468           | 4.502           |           | N/A                         | 4,422           |
| # of Supplier W/ Orders this Month                                                           | N/A                | 526             | 602             | 607             | 702             | 584             | 589             | 581             | 625             | 649             | 670             | 702             |           | N/A                         | 622             |
| # of MBE Suppliers W/ Orders this Month                                                      | N/A                | 4               | 8               | 6               | 3               | 4               | 4               | 10              | 6               | 6               | 6               | 6               |           | N/A                         | 6               |
| # of WBE Suppliers W/ Orders this Month                                                      | N/A                | 5               | 9               | 7               | 6               | 6               | 5               | 7               | 9               | 10              | 9               | 6               |           | N/A                         | 7               |
| # of DBE Suppliers W/ Orders this Month                                                      | N/A                | 3               | 6               | 4               | 2               | 3               | 2               | 7               | 5               | 5               | 5               | 4               |           | N/A                         | 4               |
| # of SLB Suppliers W/ Orders this Month                                                      | N/A                | 10              | 9               | 12              | 13              | 14              | 10              | 12              | 10              | 12              | 10              | 9               |           | N/A                         | 11              |
| Contract Savings (Figure = Annual Cost Saving + Annual Reverse Auction for reporting period) | \$12,975.41        | \$0.00          | \$0.00          | \$0.00          | \$0.00          | \$0.00          | \$0.00          | \$0.00          | \$0.00          | \$0.00          | \$12,975.41     | \$0.00          |           | \$29,809.80                 | \$1,179.58      |
| Performance Measures - Operational Efficiency                                                |                    |                 |                 |                 |                 |                 |                 |                 |                 |                 |                 |                 |           |                             |                 |
| Cycle Count Accuracy                                                                         | N/A                | 63.7%           | 79.4%           | 83.1%           | 83.1%           | 82.4%           | 85.0%           | 78.9%           | 82.1%           | 79.3%           | 82.8%           | 79.3%           |           | N/A                         | 79.9%           |
| Dormant \$ Value                                                                             | N/A                | \$2.667.150.18  | \$2,651,999,60  | \$2,605,735,29  | \$2.571.382.65  | \$2.532.681.21  | \$2.805.941.16  | \$2.795.701.56  | \$2,786,556,20  | \$2,477,426,72  | \$2,477,433,36  | \$2,456,427,12  |           | N/A                         | \$2.620.766.82  |
| Excess \$ Value                                                                              | N/A                | \$10.516.466.30 | \$10.299.524.99 | \$10.675,240.98 | \$10.511.126.50 | \$10,409,437,10 | \$10.373.384.56 | \$10.298.680.03 | \$10.237.024.80 | \$9.876.512.89  | \$9.928.710.40  | \$10.039.387.34 |           | N/A                         | \$10.287.772.35 |
| \$ Value of Total Inventory                                                                  | N/A                | \$22,551,796.05 | \$22,463,365,72 | \$22,264,450,83 | \$22.301.084.46 | \$23,672,151,73 | \$21.871.864.30 | \$22,506,112.67 | \$22,406,412.92 | \$21,585,567.71 | \$21.607.331.92 | \$21,588,368,96 |           | N/A                         | \$22,256,227,93 |
| DCG (fill rate)                                                                              | N/A                | 94.9%           | 94.4%           | 95.4%           | 93.8%           | 94.7%           | 93.5%           | 94.3%           | 92.7%           | 95.3%           | 95.8%           | 95.3%           |           | N/A                         | 94.5%           |
| Police MTD Availability                                                                      | N/A                | 88.0%           | 88.0%           | 89.3%           | 89.5%           | 89.7%           | 90.2%           | 90.1%           | 89.1%           | 89.3%           | 89.6%           | 89.8%           |           | N/A                         | 89.3%           |
| Refuse                                                                                       | N/A                | 81.0%           | 82.0%           | 83.0%           | 83.0%           | 80.0%           | 81.0%           | 82.0%           | 83.0%           | 83.0%           | 84.0%           | 84.0%           |           | N/A                         | 82.4%           |
|                                                                                              |                    |                 |                 |                 |                 |                 |                 |                 |                 |                 |                 |                 |           |                             |                 |
| Warehouse Sales & Returns                                                                    |                    |                 |                 |                 |                 |                 |                 |                 |                 |                 |                 |                 |           |                             |                 |
| Returns                                                                                      | -72,953.80         | (\$4,390.58)    | (\$5,486.65)    | (\$17,924.68)   | (\$10,900.76)   | (\$397.02)      | (\$2,874.82)    | (\$11,595.79)   | (\$3,015.35)    | (\$6,992.25)    | (\$2,891.00)    | (\$6,484.90)    |           | (\$1,416,945.76)            | (\$6,632.16)    |
| Issues                                                                                       | 25,504,124.34      | \$2,969,023.50  | \$2,641,223.85  | \$2,201,232.58  | \$2,576,749.37  | \$1,855,218.11  | \$2,316,713.53  | \$2,273,235.44  | \$1,735,677.05  | \$2,014,436.91  | \$2,412,444.84  | \$2,508,169.16  |           | \$32,624,549.20             | \$2,318,556.76  |
| Salvage                                                                                      |                    |                 |                 |                 |                 |                 |                 |                 |                 |                 |                 |                 |           |                             |                 |
| Overall                                                                                      | \$2,330,732.13     | \$141,099.78    | \$125,073.34    | \$111,556.25    | \$159,767.60    | \$304,412.87    | \$198,369.29    | \$209,294.46    | \$106,778.97    | \$267,580.05    | \$178,482.50    | \$528,317.02    |           | \$2,999,801.64              | \$211,884.74    |
| GSD Stores (707/40 Salvage and Gen Fund 100/40)                                              | \$1,079,361.38     | \$50,481.70     | \$55,378.07     | \$55,767.31     | \$54,928.10     | \$237,953.05    | \$61,914.00     | \$85,377.06     | \$33,958.22     | \$27,827.78     | \$61,605.69     | \$354,170.40    |           | \$1.875.151.42              | \$98.123.76     |