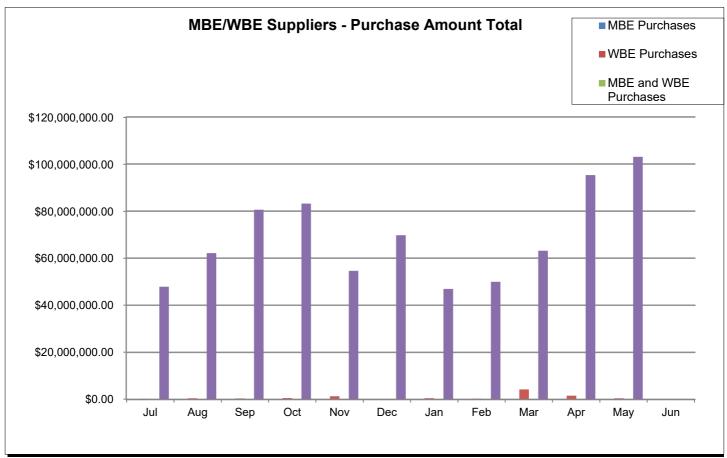

| 92%          |
|                                                                      |                       |                                                                                                                                                                                                                                                                                                                                                                                                                                                                                                                          |              |



























































### DORMANT REPORT

| Unit       | Jul 2024                   | Aug 2024                   | Sep 2024                   | Oct 2024                  | Nov 2024                  | Dec 2024                   |
|------------|----------------------------|----------------------------|----------------------------|---------------------------|---------------------------|----------------------------|
| A01        | \$12,517.70                | \$12,963.07                | \$15,222.92                | \$14,987.46               | \$15,994.19               | \$14,988.47                |
| A02        | \$16,439.51                | \$16,511.40                | \$17,701.61                | \$17,701.61               | \$17,731.85               | \$17,950.17                |
| A03