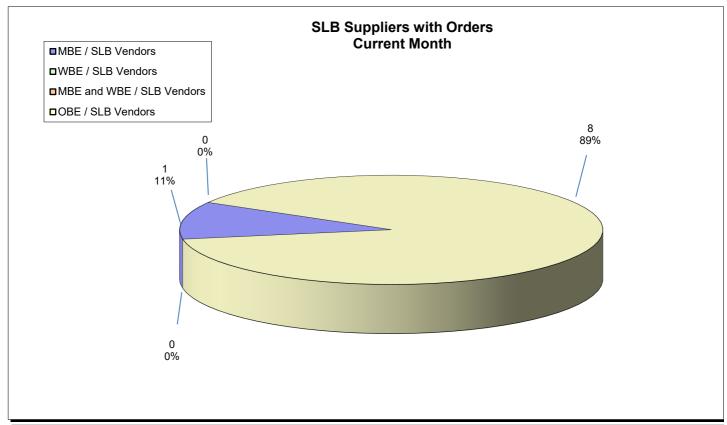

|                                                                                              | Current YTD Totals | July 2024       | August 2024     | September 2024  | October 2024    | November 2024   | December 2024   | January 2025    | February 2025   | March 2025      | April 2025      | May 2025        | June 2025 | Prior FY<br>Year-End Totals | Average         |
|----------------------------------------------------------------------------------------------|--------------------|-----------------|-----------------|-----------------|-----------------|-----------------|-----------------|-----------------|-----------------|-----------------|-----------------|-----------------|-----------|-----------------------------|-----------------|
| Performance Measures - Contracting/Supplier Mgmt                                             |                    |                 |                 |                 |                 |                 |                 |                 |                 |                 |                 |                 |           |                             |                 |
| # Active Contracts                                                                           | N/A                | 401             | 405             | 412             | 408             | 403             | 396             | 386             | 383             | 401             | 401             | 396             |           | N/A                         | 399             |
| # Extended Contracts (5%)                                                                    | 29                 | 1               | 5               | 0               | 2               | 0               | 0               | 4               | 3               | 13              | 1               | 0               |           | 24                          | 3               |
| Renewed Contracts (5%)                                                                       | 146                | 17              | 13              | 15              | 17              | 13              | 9               | 17              | 8               | 15              | 7               | 15              |           | 207                         | 13              |
| Renew/Replace/Extended (Valid Reason)                                                        | 175                | 18              | 18              | 15              | 19              | 13              | 9               | 21              | 11              | 28              | 8               | 15              |           | 231                         | 16              |
| Renew/Replace/Extended (Invalid Reason)                                                      | 391                | 53              | 43              | 25              | 36              | 30              | 40              | 39              | 41              | 29              | 30              | 25              |           | 381                         | N/A             |
| % Renewed/extended contracts valid                                                           | N/A                | 25.0%           | 29.0%           | 37.5%           | 34.5%           | 30.2%           | 18.4%           | 35.0%           | 21.0%           | 49.0%           | 26.0%           | 37.5%           |           | N/A                         | N/A             |
| % ARC Usage                                                                                  | 81.8%              | 95.6%           | 91.7%           | 86.2%           | 85.5%           | 79.0%           | 83.7%           | 84.5%           | 88.3%           | 72.5%           | 63.3%           | 82.1%           |           | 79.7%                       | 82.9%           |
| \$ ARC Usage                                                                                 | \$634,942,286.47   | \$46,338,443.77 | \$57,902,468.22 | \$70,420,851.28 | \$73,433,628.48 | \$44,469,266.11 | \$58,822,767.25 | \$40,770,134.65 | \$46,032,106.00 | \$49,219,210.77 | \$62,073,667.60 | \$85,459,742.34 |           | \$887,894,186.90            | \$57,722,026.04 |
| Total # of Events Withdrawn                                                                  | 0                  | 0               | 0               | 0               | 0               | 0               | 0               | 0               | 0               | 0               | 0               | 0               |           | 7                           | 0               |
| Total # of Events Closed                                                                     | 956                | 20              | 79              | 90              | 91              | 101             | 112             | 62              | 79              | 91              | 112             | 119             |           | 1,077                       | 87              |
| Total # of Events Awarded                                                                    | 610                | 9               | 39              | 53              | 58              | 53              | 73              | 52              | 52              | 62              | 99              | 60              |           | 717                         | 55              |
| # of Suppliers in Database                                                                   | N/A                | 12,054          | 12,063          | 12,075          | 12,085          | 12,096          | 12,109          | 12,118          | 12,124          | 12,140          | 12,147          | 12,180          |           | N/A                         | 12,108          |
| # of Inactive Suppliers                                                                      | N/A                | 7.697           | 7.695           | 7.691           | 7.692           | 7.690           | 7.686           | 7.682           | 7.679           | 7.679           | 7.679           | 7.678           |           | N/A                         | 7.686           |
| # of Active Suppliers                                                                        | N/A                | 4.357           | 4.368           | 4.384           | 4.393           | 4.406           | 4.423           | 4.436           | 4,445           | 4.461           | 4,468           | 4.502           |           | N/A                         | 4,422           |
| # of Supplier W/ Orders this Month                                                           | N/A                | 526             | 602             | 607             | 702             | 584             | 589             | 581             | 625             | 649             | 670             | 702             |           | N/A                         | 622             |
| # of MBE Suppliers W/ Orders this Month                                                      | N/A                | 4               | 8               | 6               | 3               | 4               | 4               | 10              | 6               | 6               | 6               | 6               |           | N/A                         | 6               |
| # of WBE Suppliers W/ Orders this Month                                                      | N/A                | 5               | 9               | 7               | 6               | 6               | 5               | 7               | 9               | 10              | 9               | 6               |           | N/A                         | 7               |
| # of DBE Suppliers W/ Orders this Month                                                      | N/A                | 3               | 6               | 4               | 2               | 3               | 2               | 7               | 5               | 5               | 5               | 4               |           | N/A                         | 4               |
| # of SLB Suppliers W/ Orders this Month                                                      | N/A                | 10              | 9               | 12              | 13              | 14              | 10              | 12              | 10              | 12              | 10              | 9               |           | N/A                         | 11              |
| Contract Savings (Figure = Annual Cost Saving + Annual Reverse Auction for reporting period) | \$12,975.41        | \$0.00          | \$0.00          | \$0.00          | \$0.00          | \$0.00          | \$0.00          | \$0.00          | \$0.00          | \$0.00          | \$12,975.41     | \$0.00          |           | \$29,809.80                 | \$1,179.58      |
| Performance Measures - Operational Efficiency                                                |                    |                 |                 |                 |                 |                 |                 |                 |                 |                 |                 |                 |           |                             |                 |
| Cycle Count Accuracy                                                                         | N/A                | 63.7%           | 79.4%           | 83.1%           | 83.1%           | 82.4%           | 85.0%           | 78.9%           | 82.1%           | 79.3%           | 82.8%           | 79.3%           |           | N/A                         | 79.9%           |
| Dormant \$ Value                                                                             | N/A                | \$2.667.150.18  | \$2,651,999,60  | \$2,605,735,29  | \$2.571.382.65  | \$2.532.681.21  | \$2.805.941.16  | \$2.795.701.56  | \$2,786,556,20  | \$2,477,426,72  | \$2,477,433,36  | \$2,456,427,12  |           | N/A                         | \$2.620.766.82  |
| Excess \$ Value                                                                              | N/A                | \$10.516.466.30 | \$10.299.524.99 | \$10.675,240.98 | \$10.511.126.50 | \$10,409,437,10 | \$10.373.384.56 | \$10.298.680.03 | \$10.237.024.80 | \$9.876.512.89  | \$9.928.710.40  | \$10.039.387.34 |           | N/A                         | \$10.287.772.35 |
| \$ Value of Total Inventory                                                                  | N/A                | \$22,551,796.05 | \$22,463,365,72 | \$22,264,450,83 | \$22.301.084.46 | \$23,672,151,73 | \$21.871.864.30 | \$22,506,112.67 | \$22,406,412.92 | \$21,585,567.71 | \$21.607.331.92 | \$21,588,368,96 |           | N/A                         | \$22,256,227,93 |
| DCG (fill rate)                                                                              | N/A                | 94.9%           | 94.4%           | 95.4%           | 93.8%           | 94.7%           | 93.5%           | 94.3%           | 92.7%           | 95.3%           | 95.8%           | 95.3%           |           | N/A                         | 94.5%           |
| Police MTD Availability                                                                      | N/A                | 88.0%           | 88.0%           | 89.3%           | 89.5%           | 89.7%           | 90.2%           | 90.1%           | 89.1%           | 89.3%           | 89.6%           | 89.8%           |           | N/A                         | 89.3%           |
| Refuse                                                                                       | N/A                | 81.0%           | 82.0%           | 83.0%           | 83.0%           | 80.0%           | 81.0%           | 82.0%           | 83.0%           | 83.0%           | 84.0%           | 84.0%           |           | N/A                         | 82.4%           |
|                                                                                              |                    |                 |                 |                 |                 |                 |                 |                 |                 |                 |                 |                 |           |                             |                 |
| Warehouse Sales & Returns                                                                    |                    |                 |                 |                 |                 |                 |                 |                 |                 |                 |                 |                 |           |                             |                 |
| Returns                                                                                      | -72,953.80         | (\$4,390.58)    | (\$5,486.65)    | (\$17,924.68)   | (\$10,900.76)   | (\$397.02)      | (\$2,874.82)    | (\$11,595.79)   | (\$3,015.35)    | (\$6,992.25)    | (\$2,891.00)    | (\$6,484.90)    |           | (\$1,416,945.76)            | (\$6,632.16)    |
| Issues                                                                                       | 25,504,124.34      | \$2,969,023.50  | \$2,641,223.85  | \$2,201,232.58  | \$2,576,749.37  | \$1,855,218.11  | \$2,316,713.53  | \$2,273,235.44  | \$1,735,677.05  | \$2,014,436.91  | \$2,412,444.84  | \$2,508,169.16  |           | \$32,624,549.20             | \$2,318,556.76  |
| Salvage                                                                                      |                    |                 |                 |                 |                 |                 |                 |                 |                 |                 |                 |                 |           |                             |                 |
| Overall                                                                                      | \$2,330,732.13     | \$141,099.78    | \$125,073.34    | \$111,556.25    | \$159,767.60    | \$304,412.87    | \$198,369.29    | \$209,294.46    | \$106,778.97    | \$267,580.05    | \$178,482.50    | \$528,317.02    |           | \$2,999,801.64              | \$211,884.74    |
| GSD Stores (707/40 Salvage and Gen Fund 100/40)                                              | \$1,079,361.38     | \$50,481.70     | \$55,378.07     | \$55,767.31     | \$54,928.10     | \$237,953.05    | \$61,914.00     | \$85,377.06     | \$33,958.22     | \$27,827.78     | \$61,605.69     | \$354,170.40    |           | \$1.875.151.42              | \$98.123.76     |