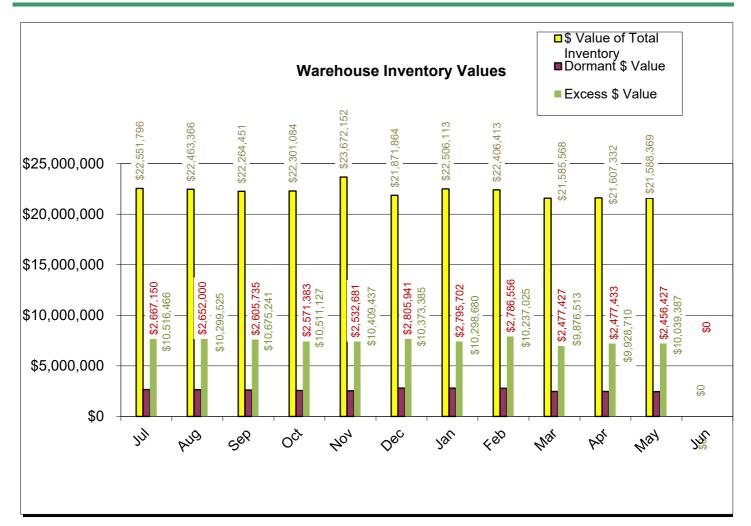

|                                                                                              | Current YTD Totals | July 2024       | August 2024     | September 2024  | October 2024    | November 2024   | December 2024   | January 2025    | February 2025   | March 2025      | April 2025      | May 2025        | June 2025 | Prior FY<br>Year-End Totals | Average         |
|----------------------------------------------------------------------------------------------|--------------------|-----------------|-----------------|-----------------|-----------------|-----------------|-----------------|-----------------|-----------------|-----------------|-----------------|-----------------|-----------|-----------------------------|-----------------|
| Performance Measures - Contracting/Supplier Mgmt                                             |                    |                 |                 |                 |                 |                 |                 |                 |                 |                 |                 |                 |           |                             |                 |
| # Active Contracts                                                                           | N/A                | 401             | 405             | 412             | 408             | 403             | 396             | 386             | 383             | 401             | 401             | 396             |           | N/A                         | 399             |
| # Extended Contracts (5%)                                                                    | 29                 | 1               | 5               | 0               | 2               | 0               | 0               | 4               | 3               | 13              | 1               | 0               |           | 24                          | 3               |
| Renewed Contracts (5%)                                                                       | 146                | 17              | 13              | 15              | 17              | 13              | 9               | 17              | 8               | 15              | 7               | 15              |           | 207                         | 13              |
| Renew/Replace/Extended (Valid Reason)                                                        | 175                | 18              | 18              | 15              | 19              | 13              | 9               | 21              | 11              | 28              | 8               | 15              |           | 231                         | 16              |
| Renew/Replace/Extended (Invalid Reason)                                                      | 391                | 53              | 43              | 25              | 36              | 30              | 40              | 39              | 41              | 29              | 30              | 25              |           | 381                         | N/A             |
| % Renewed/extended contracts valid                                                           | N/A                | 25.0%           | 29.0%           | 37.5%           | 34.5%           | 30.2%           | 18.4%           | 35.0%           | 21.0%           | 49.0%           | 26.0%           | 37.5%           |           | N/A                         | N/A             |
| % ARC Usage                                                                                  | 81.8%              | 95.6%           | 91.7%           | 86.2%           | 85.5%           | 79.0%           | 83.7%           | 84.5%           | 88.3%           | 72.5%           | 63.3%           | 82.1%           |           | 79.7%                       | 82.9%           |
| \$ ARC Usage                                                                                 | \$634,942,286.47   | \$46,338,443.77 | \$57,902,468.22 | \$70,420,851.28 | \$73,433,628.48 | \$44,469,266.11 | \$58,822,767.25 | \$40,770,134.65 | \$46,032,106.00 | \$49,219,210.77 | \$62,073,667.60 | \$85,459,742.34 |           | \$887,894,186.90            | \$57,722,026.04 |
| Total # of Events Withdrawn                                                                  | 0                  | 0               | 0               | 0               | 0               | 0               | 0               | 0               | 0               | 0               | 0               | 0               |           | 7                           | 0               |
| Total # of Events Closed                                                                     | 956                | 20              | 79              | 90              | 91              | 101             | 112             | 62              | 79              | 91              | 112             | 119             |           | 1,077                       | 87              |
| Total # of Events Awarded                                                                    | 610                | 9               | 39              | 53              | 58              | 53              | 73              | 52              | 52              | 62              | 99              | 60              |           | 717                         | 55              |
| # of Suppliers in Database                                                                   | N/A                | 12,054          | 12,063          | 12,075          | 12,085          | 12,096          | 12,109          | 12,118          | 12,124          | 12,140          | 12,147          | 12,180          |           | N/A                         | 12,108          |
| # of Inactive Suppliers                                                                      | N/A                | 7.697           | 7.695           | 7.691           | 7.692           | 7.690           | 7.686           | 7.682           | 7.679           | 7.679           | 7.679           | 7.678           |           | N/A                         | 7.686           |
| # of Active Suppliers                                                                        | N/A                | 4.357           | 4.368           | 4.384           | 4.393           | 4.406           | 4.423           | 4.436           | 4,445           | 4.461           | 4,468           | 4.502           |           | N/A                         | 4,422           |
| # of Supplier W/ Orders this Month                                                           | N/A                | 526             | 602             | 607             | 702             | 584             | 589             | 581             | 625             | 649             | 670             | 702             |           | N/A                         | 622             |
| # of MBE Suppliers W/ Orders this Month                                                      | N/A                | 4               | 8               | 6               | 3               | 4               | 4               | 10              | 6               | 6               | 6               | 6               |           | N/A                         | 6               |
| # of WBE Suppliers W/ Orders this Month                                                      | N/A                | 5               | 9               | 7               | 6               | 6               | 5               | 7               | 9               | 10              | 9               | 6               |           | N/A                         | 7               |
| # of DBE Suppliers W/ Orders this Month                                                      | N/A                | 3               | 6               | 4               | 2               | 3               | 2               | 7               | 5               | 5               | 5               | 4               |           | N/A                         | 4               |
| # of SLB Suppliers W/ Orders this Month                                                      | N/A                | 10              | 9               | 12              | 13              | 14              | 10              | 12              | 10              | 12              | 10              | 9               |           | N/A                         | 11              |
| Contract Savings (Figure = Annual Cost Saving + Annual Reverse Auction for reporting period) | \$12,975.41        | \$0.00          | \$0.00          | \$0.00          | \$0.00          | \$0.00          | \$0.00          | \$0.00          | \$0.00          | \$0.00          | \$12,975.41     | \$0.00          |           | \$29,809.80                 | \$1,179.58      |
| Performance Measures - Operational Efficiency                                                |                    |                 |                 |                 |                 |                 |                 |                 |                 |                 |                 |                 |           |                             |                 |
| Cycle Count Accuracy                                                                         | N/A                | 63.7%           | 79.4%           | 83.1%           | 83.1%           | 82.4%           | 85.0%           | 78.9%           | 82.1%           | 79.3%           | 82.8%           | 79.3%           |           | N/A                         | 79.9%           |
| Dormant \$ Value                                                                             | N/A                | \$2.667.150.18  | \$2,651,999,60  | \$2,605,735,29  | \$2.571.382.65  | \$2.532.681.21  | \$2.805.941.16  | \$2.795.701.56  | \$2,786,556,20  | \$2,477,426,72  | \$2,477,433,36  | \$2,456,427,12  |           | N/A                         | \$2.620.766.82  |
| Excess \$ Value                                                                              | N/A                | \$10.516.466.30 | \$10.299.524.99 | \$10.675,240.98 | \$10.511.126.50 | \$10,409,437,10 | \$10.373.384.56 | \$10.298.680.03 | \$10.237.024.80 | \$9.876.512.89  | \$9.928.710.40  | \$10.039.387.34 |           | N/A                         | \$10.287.772.35 |
| \$ Value of Total Inventory                                                                  | N/A                | \$22,551,796.05 | \$22,463,365,72 | \$22,264,450,83 | \$22.301.084.46 | \$23,672,151,73 | \$21.871.864.30 | \$22,506,112.67 | \$22,406,412.92 | \$21,585,567.71 | \$21.607.331.92 | \$21,588,368,96 |           | N/A                         | \$22,256,227,93 |
| DCG (fill rate)                                                                              | N/A                | 94.9%           | 94.4%           | 95.4%           | 93.8%           | 94.7%           | 93.5%           | 94.3%           | 92.7%           | 95.3%           | 95.8%           | 95.3%           |           | N/A                         | 94.5%           |
| Police MTD Availability                                                                      | N/A                | 88.0%           | 88.0%           | 89.3%           | 89.5%           | 89.7%           | 90.2%           | 90.1%           | 89.1%           | 89.3%           | 89.6%           | 89.8%           |           | N/A                         | 89.3%           |
| Refuse                                                                                       | N/A                | 81.0%           | 82.0%           | 83.0%           | 83.0%           | 80.0%           | 81.0%           | 82.0%           | 83.0%           | 83.0%           | 84.0%           | 84.0%           |           | N/A                         | 82.4%           |
|                                                                                              |                    |                 |                 |                 |                 |                 |                 |                 |                 |                 |                 |                 |           |                             |                 |
| Warehouse Sales & Returns                                                                    |                    |                 |                 |                 |                 |                 |                 |                 |                 |                 |                 |                 |           |                             |                 |
| Returns                                                                                      | -72,953.80         | (\$4,390.58)    | (\$5,486.65)    | (\$17,924.68)   | (\$10,900.76)   | (\$397.02)      | (\$2,874.82)    | (\$11,595.79)   | (\$3,015.35)    | (\$6,992.25)    | (\$2,891.00)    | (\$6,484.90)    |           | (\$1,416,945.76)            | (\$6,632.16)    |
| Issues                                                                                       | 25,504,124.34      | \$2,969,023.50  | \$2,641,223.85  | \$2,201,232.58  | \$2,576,749.37  | \$1,855,218.11  | \$2,316,713.53  | \$2,273,235.44  | \$1,735,677.05  | \$2,014,436.91  | \$2,412,444.84  | \$2,508,169.16  |           | \$32,624,549.20             | \$2,318,556.76  |
| Salvage                                                                                      |                    |                 |                 |                 |                 |                 |                 |                 |                 |                 |                 |                 |           |                             |                 |
| Overall                                                                                      | \$2,330,732.13     | \$141,099.78    | \$125,073.34    | \$111,556.25    | \$159,767.60    | \$304,412.87    | \$198,369.29    | \$209,294.46    | \$106,778.97    | \$267,580.05    | \$178,482.50    | \$528,317.02    |           | \$2,999,801.64              | \$211,884.74    |
| GSD Stores (707/40 Salvage and Gen Fund 100/40)                                              | \$1,079,361.38     | \$50,481.70     | \$55,378.07     | \$55,767.31     | \$54,928.10     | \$237,953.05    | \$61,914.00     | \$85,377.06     | \$33,958.22     | \$27,827.78     | \$61,605.69     | \$354,170.40    |           | \$1.875.151.42              | \$98.123.76     |