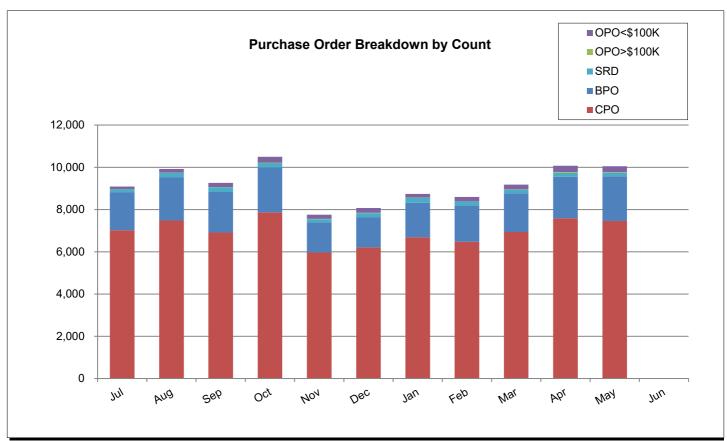

|                                                                                              | Current YTD Totals | July 2024       | August 2024     | September 2024  | October 2024    | November 2024   | December 2024   | January 2025    | February 2025   | March 2025      | April 2025      | May 2025        | June 2025 | Prior FY<br>Year-End Totals | Average         |
|----------------------------------------------------------------------------------------------|--------------------|-----------------|-----------------|-----------------|-----------------|-----------------|-----------------|-----------------|-----------------|-----------------|-----------------|-----------------|-----------|-----------------------------|-----------------|
| Performance Measures - Contracting/Supplier Mgmt                                             |                    |                 |                 |                 |                 |                 |                 |                 |                 |                 |                 |                 |           |                             |                 |
| # Active Contracts                                                                           | N/A                | 401             | 405             | 412             | 408             | 403             | 396             | 386             | 383             | 401             | 401             | 396             |           | N/A                         | 399             |
| # Extended Contracts (5%)                                                                    | 29                 | 1               | 5               | 0               | 2               | 0               | 0               | 4               | 3               | 13              | 1               | 0               |           | 24                          | 3               |
| Renewed Contracts (5%)                                                                       | 146                | 17              | 13              | 15              | 17              | 13              | 9               | 17              | 8               | 15              | 7               | 15              |           | 207                         | 13              |
| Renew/Replace/Extended (Valid Reason)                                                        | 175                | 18              | 18              | 15              | 19              | 13              | 9               | 21              | 11              | 28              | 8               | 15              |           | 231                         | 16              |
| Renew/Replace/Extended (Invalid Reason)                                                      | 391                | 53              | 43              | 25              | 36              | 30              | 40              | 39              | 41              | 29              | 30              | 25              |           | 381                         | N/A             |
| % Renewed/extended contracts valid                                                           | N/A                | 25.0%           | 29.0%           | 37.5%           | 34.5%           | 30.2%           | 18.4%           | 35.0%           | 21.0%           | 49.0%           | 26.0%           | 37.5%           |           | N/A                         | N/A             |
| % ARC Usage                                                                                  | 81.8%              | 95.6%           | 91.7%           | 86.2%           | 85.5%           | 79.0%           | 83.7%           | 84.5%           | 88.3%           | 72.5%           | 63.3%           | 82.1%           |           | 79.7%                       | 82.9%           |
| \$ ARC Usage                                                                                 | \$634,942,286.47   | \$46,338,443.77 | \$57,902,468.22 | \$70,420,851.28 | \$73,433,628.48 | \$44,469,266.11 | \$58,822,767.25 | \$40,770,134.65 | \$46,032,106.00 | \$49,219,210.77 | \$62,073,667.60 | \$85,459,742.34 |           | \$887,894,186.90            | \$57,722,026.04 |
| Total # of Events Withdrawn                                                                  | 0                  | 0               | 0               | 0               | 0               | 0               | 0               | 0               | 0               | 0               | 0               | 0               |           | 7                           | 0               |
| Total # of Events Closed                                                                     | 956                | 20              | 79              | 90              | 91              | 101             | 112             | 62              | 79              | 91              | 112             | 119             |           | 1,077                       | 87              |
| Total # of Events Awarded                                                                    | 610                | 9               | 39              | 53              | 58              | 53              | 73              | 52              | 52              | 62              | 99              | 60              |           | 717                         | 55              |
| # of Suppliers in Database                                                                   | N/A                | 12,054          | 12,063          | 12,075          | 12,085          | 12,096          | 12,109          | 12,118          | 12,124          | 12,140          | 12,147          | 12,180          |           | N/A                         | 12,108          |
| # of Inactive Suppliers                                                                      | N/A                | 7.697           | 7.695           | 7.691           | 7.692           | 7.690           | 7.686           | 7.682           | 7.679           | 7.679           | 7.679           | 7.678           |           | N/A                         | 7.686           |
| # of Active Suppliers                                                                        | N/A                | 4.357           | 4.368           | 4.384           | 4.393           | 4.406           | 4.423           | 4.436           | 4,445           | 4.461           | 4,468           | 4.502           |           | N/A                         | 4,422           |
| # of Supplier W/ Orders this Month                                                           | N/A                | 526             | 602             | 607             | 702             | 584             | 589             | 581             | 625             | 649             | 670             | 702             |           | N/A                         | 622             |
| # of MBE Suppliers W/ Orders this Month                                                      | N/A                | 4               | 8               | 6               | 3               | 4               | 4               | 10              | 6               | 6               | 6               | 6               |           | N/A                         | 6               |
| # of WBE Suppliers W/ Orders this Month                                                      | N/A                | 5               | 9               | 7               | 6               | 6               | 5               | 7               | 9               | 10              | 9               | 6               |           | N/A                         | 7               |
| # of DBE Suppliers W/ Orders this Month                                                      | N/A                | 3               | 6               | 4               | 2               | 3               | 2               | 7               | 5               | 5               | 5               | 4               |           | N/A                         | 4               |
| # of SLB Suppliers W/ Orders this Month                                                      | N/A                | 10              | 9               | 12              | 13              | 14              | 10              | 12              | 10              | 12              | 10              | 9               |           | N/A                         | 11              |
| Contract Savings (Figure = Annual Cost Saving + Annual Reverse Auction for reporting period) | \$12,975.41        | \$0.00          | \$0.00          | \$0.00          | \$0.00          | \$0.00          | \$0.00          | \$0.00          | \$0.00          | \$0.00          | \$12,975.41     | \$0.00          |           | \$29,809.80                 | \$1,179.58      |
| Performance Measures - Operational Efficiency                                                |                    |                 |                 |                 |                 |                 |                 |                 |                 |                 |                 |                 |           |                             |                 |
| Cycle Count Accuracy                                                                         | N/A                | 63.7%           | 79.4%           | 83.1%           | 83.1%           | 82.4%           | 85.0%           | 78.9%           | 82.1%           | 79.3%           | 82.8%           | 79.3%           |           | N/A                         | 79.9%           |
| Dormant \$ Value                                                                             | N/A                | \$2.667.150.18  | \$2,651,999,60  | \$2,605,735,29  | \$2.571.382.65  | \$2.532.681.21  | \$2.805.941.16  | \$2.795.701.56  | \$2,786,556,20  | \$2,477,426,72  | \$2,477,433,36  | \$2,456,427,12  |           | N/A                         | \$2.620.766.82  |
| Excess \$ Value                                                                              | N/A                | \$10.516.466.30 | \$10.299.524.99 | \$10.675,240.98 | \$10.511.126.50 | \$10,409,437,10 | \$10.373.384.56 | \$10.298.680.03 | \$10.237.024.80 | \$9.876.512.89  | \$9.928.710.40  | \$10.039.387.34 |           | N/A                         | \$10.287.772.35 |
| \$ Value of Total Inventory                                                                  | N/A                | \$22,551,796.05 | \$22,463,365,72 | \$22,264,450,83 | \$22.301.084.46 | \$23,672,151,73 | \$21.871.864.30 | \$22,506,112.67 | \$22,406,412.92 | \$21,585,567.71 | \$21.607.331.92 | \$21,588,368,96 |           | N/A                         | \$22,256,227,93 |
| DCG (fill rate)                                                                              | N/A                | 94.9%           | 94.4%           | 95.4%           | 93.8%           | 94.7%           | 93.5%           | 94.3%           | 92.7%           | 95.3%           | 95.8%           | 95.3%           |           | N/A                         | 94.5%           |
| Police MTD Availability                                                                      | N/A                | 88.0%           | 88.0%           | 89.3%           | 89.5%           | 89.7%           | 90.2%           | 90.1%           | 89.1%           | 89.3%           | 89.6%           | 89.8%           |           | N/A                         | 89.3%           |
| Refuse                                                                                       | N/A                | 81.0%           | 82.0%           | 83.0%           | 83.0%           | 80.0%           | 81.0%           | 82.0%           | 83.0%           | 83.0%           | 84.0%           | 84.0%           |           | N/A                         | 82.4%           |
|                                                                                              |                    |                 |                 |                 |                 |                 |                 |                 |                 |                 |                 |                 |           |                             |                 |
| Warehouse Sales & Returns                                                                    |                    |                 |                 |                 |                 |                 |                 |                 |                 |                 |                 |                 |           |                             |                 |
| Returns                                                                                      | -72,953.80         | (\$4,390.58)    | (\$5,486.65)    | (\$17,924.68)   | (\$10,900.76)   | (\$397.02)      | (\$2,874.82)    | (\$11,595.79)   | (\$3,015.35)    | (\$6,992.25)    | (\$2,891.00)    | (\$6,484.90)    |           | (\$1,416,945.76)            | (\$6,632.16)    |
| Issues                                                                                       | 25,504,124.34      | \$2,969,023.50  | \$2,641,223.85  | \$2,201,232.58  | \$2,576,749.37  | \$1,855,218.11  | \$2,316,713.53  | \$2,273,235.44  | \$1,735,677.05  | \$2,014,436.91  | \$2,412,444.84  | \$2,508,169.16  |           | \$32,624,549.20             | \$2,318,556.76  |
| Salvage                                                                                      |                    |                 |                 |                 |                 |                 |                 |                 |                 |                 |                 |                 |           |                             |                 |
| Overall                                                                                      | \$2,330,732.13     | \$141,099.78    | \$125,073.34    | \$111,556.25    | \$159,767.60    | \$304,412.87    | \$198,369.29    | \$209,294.46    | \$106,778.97    | \$267,580.05    | \$178,482.50    | \$528,317.02    |           | \$2,999,801.64              | \$211,884.74    |
| GSD Stores (707/40 Salvage and Gen Fund 100/40)                                              | \$1,079,361.38     | \$50,481.70     | \$55,378.07     | \$55,767.31     | \$54,928.10     | \$237,953.05    | \$61,914.00     | \$85,377.06     | \$33,958.22     | \$27,827.78     | \$61,605.69     | \$354,170.40    |           | \$1.875.151.42              | \$98.123.76     |