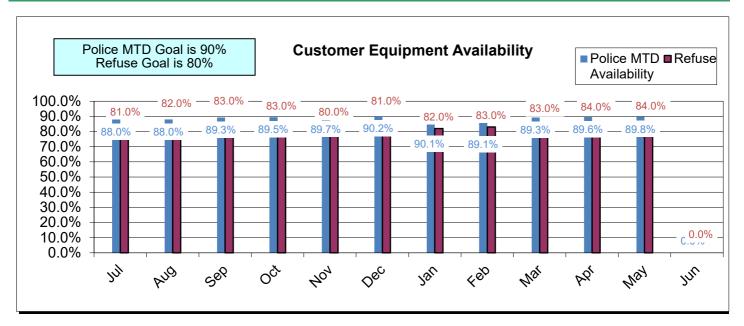

|                                                                                              | Current YTD Totals | July 2024       | August 2024     | September 2024  | October 2024    | November 2024   | December 2024   | January 2025    | February 2025   | March 2025      | April 2025      | May 2025        | June 2025 | Prior FY<br>Year-End Totals | Average         |
|----------------------------------------------------------------------------------------------|--------------------|-----------------|-----------------|-----------------|-----------------|-----------------|-----------------|-----------------|-----------------|-----------------|-----------------|-----------------|-----------|-----------------------------|-----------------|
| Performance Measures - Contracting/Supplier Mgmt                                             |                    |                 |                 |                 |                 |                 |                 |                 |                 |                 |                 |                 |           |                             |                 |
| # Active Contracts                                                                           | N/A                | 401             | 405             | 412             | 408             | 403             | 396             | 386             | 383             | 401             | 401             | 396             |           | N/A                         | 399             |
| # Extended Contracts (5%)                                                                    | 29                 | 1               | 5               | 0               | 2               | 0               | 0               | 4               | 3               | 13              | 1               | 0               |           | 24                          | 3               |
| Renewed Contracts (5%)                                                                       | 146                | 17              | 13              | 15              | 17              | 13              | 9               | 17              | 8               | 15              | 7               | 15              |           | 207                         | 13              |
| Renew/Replace/Extended (Valid Reason)                                                        | 175                | 18              | 18              | 15              | 19              | 13              | 9               | 21              | 11              | 28              | 8               | 15              |           | 231                         | 16              |
| Renew/Replace/Extended (Invalid Reason)                                                      | 391                | 53              | 43              | 25              | 36              | 30              | 40              | 39              | 41              | 29              | 30              | 25              |           | 381                         | N/A             |
| % Renewed/extended contracts valid                                                           | N/A                | 25.0%           | 29.0%           | 37.5%           | 34.5%           | 30.2%           | 18.4%           | 35.0%           | 21.0%           | 49.0%           | 26.0%           | 37.5%           |           | N/A                         | N/A             |
| % ARC Usage                                                                                  | 81.8%              | 95.6%           | 91.7%           | 86.2%           | 85.5%           | 79.0%           | 83.7%           | 84.5%           | 88.3%           | 72.5%           | 63.3%           | 82.1%           |           | 79.7%                       | 82.9%           |
| \$ ARC Usage                                                                                 | \$634,942,286.47   | \$46,338,443.77 | \$57,902,468.22 | \$70,420,851.28 | \$73,433,628.48 | \$44,469,266.11 | \$58,822,767.25 | \$40,770,134.65 | \$46,032,106.00 | \$49,219,210.77 | \$62,073,667.60 | \$85,459,742.34 |           | \$887,894,186.90            | \$57,722,026.04 |
| Total # of Events Withdrawn                                                                  | 0                  | 0               | 0               | 0               | 0               | 0               | 0               | 0               | 0               | 0               | 0               | 0               |           | 7                           | 0               |
| Total # of Events Closed                                                                     | 956                | 20              | 79              | 90              | 91              | 101             | 112             | 62              | 79              | 91              | 112             | 119             |           | 1,077                       | 87              |
| Total # of Events Awarded                                                                    | 610                | 9               | 39              | 53              | 58              | 53              | 73              | 52              | 52              | 62              | 99              | 60              |           | 717                         | 55              |
| # of Suppliers in Database                                                                   | N/A                | 12,054          | 12,063          | 12,075          | 12,085          | 12,096          | 12,109          | 12,118          | 12,124          | 12,140          | 12,147          | 12,180          |           | N/A                         | 12,108          |
| # of Inactive Suppliers                                                                      | N/A                | 7.697           | 7.695           | 7.691           | 7.692           | 7.690           | 7.686           | 7.682           | 7.679           | 7.679           | 7.679           | 7.678           |           | N/A                         | 7.686           |
| # of Active Suppliers                                                                        | N/A                | 4.357           | 4.368           | 4.384           | 4.393           | 4.406           | 4.423           | 4.436           | 4,445           | 4.461           | 4,468           | 4.502           |           | N/A                         | 4,422           |
| # of Supplier W/ Orders this Month                                                           | N/A                | 526             | 602             | 607             | 702             | 584             | 589             | 581             | 625             | 649             | 670             | 702             |           | N/A                         | 622             |
| # of MBE Suppliers W/ Orders this Month                                                      | N/A                | 4               | 8               | 6               | 3               | 4               | 4               | 10              | 6               | 6               | 6               | 6               |           | N/A                         | 6               |
| # of WBE Suppliers W/ Orders this Month                                                      | N/A                | 5               | 9               | 7               | 6               | 6               | 5               | 7               | 9               | 10              | 9               | 6               |           | N/A                         | 7               |
| # of DBE Suppliers W/ Orders this Month                                                      | N/A                | 3               | 6               | 4               | 2               | 3               | 2               | 7               | 5               | 5               | 5               | 4               |           | N/A                         | 4               |
| # of SLB Suppliers W/ Orders this Month                                                      | N/A                | 10              | 9               | 12              | 13              | 14              | 10              | 12              | 10              | 12              | 10              | 9               |           | N/A                         | 11              |
| Contract Savings (Figure = Annual Cost Saving + Annual Reverse Auction for reporting period) | \$12,975.41        | \$0.00          | \$0.00          | \$0.00          | \$0.00          | \$0.00          | \$0.00          | \$0.00          | \$0.00          | \$0.00          | \$12,975.41     | \$0.00          |           | \$29,809.80                 | \$1,179.58      |
| Performance Measures - Operational Efficiency                                                |                    |                 |                 |                 |                 |                 |                 |                 |                 |                 |                 |                 |           |                             |                 |
| Cycle Count Accuracy                                                                         | N/A                | 63.7%           | 79.4%           | 83.1%           | 83.1%           | 82.4%           | 85.0%           | 78.9%           | 82.1%           | 79.3%           | 82.8%           | 79.3%           |           | N/A                         | 79.9%           |
| Dormant \$ Value                                                                             | N/A                | \$2.667.150.18  | \$2,651,999,60  | \$2,605,735,29  | \$2.571.382.65  | \$2.532.681.21  | \$2.805.941.16  | \$2.795.701.56  | \$2,786,556,20  | \$2,477,426,72  | \$2,477,433,36  | \$2,456,427,12  |           | N/A                         | \$2.620.766.82  |
| Excess \$ Value                                                                              | N/A                | \$10.516.466.30 | \$10.299.524.99 | \$10.675,240.98 | \$10.511.126.50 | \$10,409,437,10 | \$10.373.384.56 | \$10.298.680.03 | \$10.237.024.80 | \$9.876.512.89  | \$9.928.710.40  | \$10.039.387.34 |           | N/A                         | \$10.287.772.35 |
| \$ Value of Total Inventory                                                                  | N/A                | \$22,551,796.05 | \$22,463,365,72 | \$22,264,450,83 | \$22.301.084.46 | \$23,672,151,73 | \$21.871.864.30 | \$22,506,112.67 | \$22,406,412.92 | \$21,585,567.71 | \$21.607.331.92 | \$21,588,368,96 |           | N/A                         | \$22,256,227,93 |
| DCG (fill rate)                                                                              | N/A                | 94.9%           | 94.4%           | 95.4%           | 93.8%           | 94.7%           | 93.5%           | 94.3%           | 92.7%           | 95.3%           | 95.8%           | 95.3%           |           | N/A                         | 94.5%           |
| Police MTD Availability                                                                      | N/A                | 88.0%           | 88.0%           | 89.3%           | 89.5%           | 89.7%           | 90.2%           | 90.1%           | 89.1%           | 89.3%           | 89.6%           | 89.8%           |           | N/A                         | 89.3%           |
| Refuse                                                                                       | N/A                | 81.0%           | 82.0%           | 83.0%           | 83.0%           | 80.0%           | 81.0%           | 82.0%           | 83.0%           | 83.0%           | 84.0%           | 84.0%           |           | N/A                         | 82.4%           |
|                                                                                              |                    |                 |                 |                 |                 |                 |                 |                 |                 |                 |                 |                 |           |                             |                 |
| Warehouse Sales & Returns                                                                    |                    |                 |                 |                 |                 |                 |                 |                 |                 |                 |                 |                 |           |                             |                 |
| Returns                                                                                      | -72,953.80         | (\$4,390.58)    | (\$5,486.65)    | (\$17,924.68)   | (\$10,900.76)   | (\$397.02)      | (\$2,874.82)    | (\$11,595.79)   | (\$3,015.35)    | (\$6,992.25)    | (\$2,891.00)    | (\$6,484.90)    |           | (\$1,416,945.76)            | (\$6,632.16)    |
| Issues                                                                                       | 25,504,124.34      | \$2,969,023.50  | \$2,641,223.85  | \$2,201,232.58  | \$2,576,749.37  | \$1,855,218.11  | \$2,316,713.53  | \$2,273,235.44  | \$1,735,677.05  | \$2,014,436.91  | \$2,412,444.84  | \$2,508,169.16  |           | \$32,624,549.20             | \$2,318,556.76  |
| Salvage                                                                                      |                    |                 |                 |                 |                 |                 |                 |                 |                 |                 |                 |                 |           |                             |                 |
| Overall                                                                                      | \$2,330,732.13     | \$141,099.78    | \$125,073.34    | \$111,556.25    | \$159,767.60    | \$304,412.87    | \$198,369.29    | \$209,294.46    | \$106,778.97    | \$267,580.05    | \$178,482.50    | \$528,317.02    |           | \$2,999,801.64              | \$211,884.74    |
| GSD Stores (707/40 Salvage and Gen Fund 100/40)                                              | \$1,079,361.38     | \$50,481.70     | \$55,378.07     | \$55,767.31     | \$54,928.10     | \$237,953.05    | \$61,914.00     | \$85,377.06     | \$33,958.22     | \$27,827.78     | \$61,605.69     | \$354,170.40    |           | \$1.875.151.42              | \$98.123.76     |