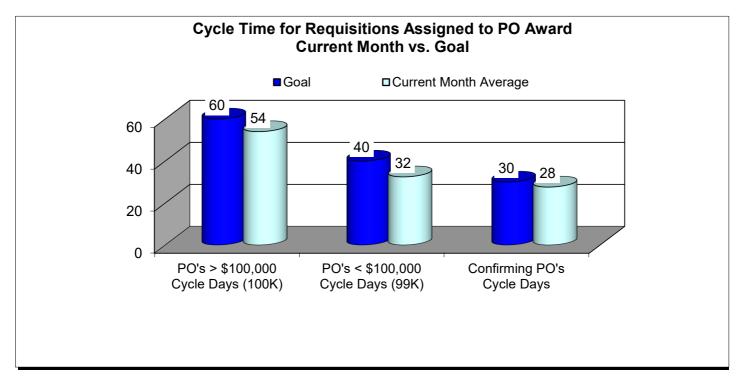

|                                                                                              | Current YTD Totals | July 2024       | August 2024     | September 2024  | October 2024    | November 2024   | December 2024   | January 2025    | February 2025   | March 2025      | April 2025      | May 2025        | June 2025 | Prior FY<br>Year-End Totals | Average         |
|----------------------------------------------------------------------------------------------|--------------------|-----------------|-----------------|-----------------|-----------------|-----------------|-----------------|-----------------|-----------------|-----------------|-----------------|-----------------|-----------|-----------------------------|-----------------|
| Performance Measures - Contracting/Supplier Mgmt                                             |                    |                 |                 |                 |                 |                 |                 |                 |                 |                 |                 |                 |           |                             |                 |
| # Active Contracts                                                                           | N/A                | 401             | 405             | 412             | 408             | 403             | 396             | 386             | 383             | 401             | 401             | 396             |           | N/A                         | 399             |
| # Extended Contracts (5%)                                                                    | 29                 | 1               | 5               | 0               | 2               | 0               | 0               | 4               | 3               | 13              | 1               | 0               |           | 24                          | 3               |
| Renewed Contracts (5%)                                                                       | 146                | 17              | 13              | 15              | 17              | 13              | 9               | 17              | 8               | 15              | 7               | 15              |           | 207                         | 13              |
| Renew/Replace/Extended (Valid Reason)                                                        | 175                | 18              | 18              | 15              | 19              | 13              | 9               | 21              | 11              | 28              | 8               | 15              |           | 231                         | 16              |
| Renew/Replace/Extended (Invalid Reason)                                                      | 391                | 53              | 43              | 25              | 36              | 30              | 40              | 39              | 41              | 29              | 30              | 25              |           | 381                         | N/A             |
| % Renewed/extended contracts valid                                                           | N/A                | 25.0%           | 29.0%           | 37.5%           | 34.5%           | 30.2%           | 18.4%           | 35.0%           | 21.0%           | 49.0%           | 26.0%           | 37.5%           |           | N/A                         | N/A             |
| % ARC Usage                                                                                  | 81.8%              | 95.6%           | 91.7%           | 86.2%           | 85.5%           | 79.0%           | 83.7%           | 84.5%           | 88.3%           | 72.5%           | 63.3%           | 82.1%           |           | 79.7%                       | 82.9%           |
| \$ ARC Usage                                                                                 | \$634,942,286.47   | \$46,338,443.77 | \$57,902,468.22 | \$70,420,851.28 | \$73,433,628.48 | \$44,469,266.11 | \$58,822,767.25 | \$40,770,134.65 | \$46,032,106.00 | \$49,219,210.77 | \$62,073,667.60 | \$85,459,742.34 |           | \$887,894,186.90            | \$57,722,026.04 |
| Total # of Events Withdrawn                                                                  | 0                  | 0               | 0               | 0               | 0               | 0               | 0               | 0               | 0               | 0               | 0               | 0               |           | 7                           | 0               |
| Total # of Events Closed                                                                     | 956                | 20              | 79              | 90              | 91              | 101             | 112             | 62              | 79              | 91              | 112             | 119             |           | 1,077                       | 87              |
| Total # of Events Awarded                                                                    | 610                | 9               | 39              | 53              | 58              | 53              | 73              | 52              | 52              | 62              | 99              | 60              |           | 717                         | 55              |
| # of Suppliers in Database                                                                   | N/A                | 12,054          | 12,063          | 12,075          | 12,085          | 12,096          | 12,109          | 12,118          | 12,124          | 12,140          | 12,147          | 12,180          |           | N/A                         | 12,108          |
| # of Inactive Suppliers                                                                      | N/A                | 7.697           | 7.695           | 7.691           | 7.692           | 7.690           | 7.686           | 7.682           | 7.679           | 7.679           | 7.679           | 7.678           |           | N/A                         | 7.686           |
| # of Active Suppliers                                                                        | N/A                | 4.357           | 4.368           | 4.384           | 4.393           | 4.406           | 4.423           | 4.436           | 4,445           | 4.461           | 4,468           | 4.502           |           | N/A                         | 4,422           |
| # of Supplier W/ Orders this Month                                                           | N/A                | 526             | 602             | 607             | 702             | 584             | 589             | 581             | 625             | 649             | 670             | 702             |           | N/A                         | 622             |
| # of MBE Suppliers W/ Orders this Month                                                      | N/A                | 4               | 8               | 6               | 3               | 4               | 4               | 10              | 6               | 6               | 6               | 6               |           | N/A                         | 6               |
| # of WBE Suppliers W/ Orders this Month                                                      | N/A                | 5               | 9               | 7               | 6               | 6               | 5               | 7               | 9               | 10              | 9               | 6               |           | N/A                         | 7               |
| # of DBE Suppliers W/ Orders this Month                                                      | N/A                | 3               | 6               | 4               | 2               | 3               | 2               | 7               | 5               | 5               | 5               | 4               |           | N/A                         | 4               |
| # of SLB Suppliers W/ Orders this Month                                                      | N/A                | 10              | 9               | 12              | 13              | 14              | 10              | 12              | 10              | 12              | 10              | 9               |           | N/A                         | 11              |
| Contract Savings (Figure = Annual Cost Saving + Annual Reverse Auction for reporting period) | \$12,975.41        | \$0.00          | \$0.00          | \$0.00          | \$0.00          | \$0.00          | \$0.00          | \$0.00          | \$0.00          | \$0.00          | \$12,975.41     | \$0.00          |           | \$29,809.80                 | \$1,179.58      |
| Performance Measures - Operational Efficiency                                                |                    |                 |                 |                 |                 |                 |                 |                 |                 |                 |                 |                 |           |                             |                 |
| Cycle Count Accuracy                                                                         | N/A                | 63.7%           | 79.4%           | 83.1%           | 83.1%           | 82.4%           | 85.0%           | 78.9%           | 82.1%           | 79.3%           | 82.8%           | 79.3%           |           | N/A                         | 79.9%           |
| Dormant \$ Value                                                                             | N/A                | \$2.667.150.18  | \$2,651,999,60  | \$2,605,735,29  | \$2.571.382.65  | \$2.532.681.21  | \$2.805.941.16  | \$2.795.701.56  | \$2,786,556,20  | \$2,477,426,72  | \$2,477,433,36  | \$2,456,427,12  |           | N/A                         | \$2.620.766.82  |
| Excess \$ Value                                                                              | N/A                | \$10.516.466.30 | \$10.299.524.99 | \$10.675,240.98 | \$10.511.126.50 | \$10,409,437,10 | \$10.373.384.56 | \$10.298.680.03 | \$10.237.024.80 | \$9.876.512.89  | \$9.928.710.40  | \$10.039.387.34 |           | N/A                         | \$10.287.772.35 |
| \$ Value of Total Inventory                                                                  | N/A                | \$22,551,796.05 | \$22,463,365,72 | \$22,264,450,83 | \$22.301.084.46 | \$23,672,151,73 | \$21.871.864.30 | \$22,506,112.67 | \$22,406,412.92 | \$21,585,567.71 | \$21.607.331.92 | \$21,588,368,96 |           | N/A                         | \$22,256,227,93 |
| DCG (fill rate)                                                                              | N/A                | 94.9%           | 94.4%           | 95.4%           | 93.8%           | 94.7%           | 93.5%           | 94.3%           | 92.7%           | 95.3%           | 95.8%           | 95.3%           |           | N/A                         | 94.5%           |
| Police MTD Availability                                                                      | N/A                | 88.0%           | 88.0%           | 89.3%           | 89.5%           | 89.7%           | 90.2%           | 90.1%           | 89.1%           | 89.3%           | 89.6%           | 89.8%           |           | N/A                         | 89.3%           |
| Refuse                                                                                       | N/A                | 81.0%           | 82.0%           | 83.0%           | 83.0%           | 80.0%           | 81.0%           | 82.0%           | 83.0%           | 83.0%           | 84.0%           | 84.0%           |           | N/A                         | 82.4%           |
|                                                                                              |                    |                 |                 |                 |                 |                 |                 |                 |                 |                 |                 |                 |           |                             |                 |
| Warehouse Sales & Returns                                                                    |                    |                 |                 |                 |                 |                 |                 |                 |                 |                 |                 |                 |           |                             |                 |
| Returns                                                                                      | -72,953.80         | (\$4,390.58)    | (\$5,486.65)    | (\$17,924.68)   | (\$10,900.76)   | (\$397.02)      | (\$2,874.82)    | (\$11,595.79)   | (\$3,015.35)    | (\$6,992.25)    | (\$2,891.00)    | (\$6,484.90)    |           | (\$1,416,945.76)            | (\$6,632.16)    |
| Issues                                                                                       | 25,504,124.34      | \$2,969,023.50  | \$2,641,223.85  | \$2,201,232.58  | \$2,576,749.37  | \$1,855,218.11  | \$2,316,713.53  | \$2,273,235.44  | \$1,735,677.05  | \$2,014,436.91  | \$2,412,444.84  | \$2,508,169.16  |           | \$32,624,549.20             | \$2,318,556.76  |
| Salvage                                                                                      |                    |                 |                 |                 |                 |                 |                 |                 |                 |                 |                 |                 |           |                             |                 |
| Overall                                                                                      | \$2,330,732.13     | \$141,099.78    | \$125,073.34    | \$111,556.25    | \$159,767.60    | \$304,412.87    | \$198,369.29    | \$209,294.46    | \$106,778.97    | \$267,580.05    | \$178,482.50    | \$528,317.02    |           | \$2,999,801.64              | \$211,884.74    |
| GSD Stores (707/40 Salvage and Gen Fund 100/40)                                              | \$1,079,361.38     | \$50,481.70     | \$55,378.07     | \$55,767.31     | \$54,928.10     | \$237,953.05    | \$61,914.00     | \$85,377.06     | \$33,958.22     | \$27,827.78     | \$61,605.69     | \$354,170.40    |           | \$1.875.151.42              | \$98.123.76     |