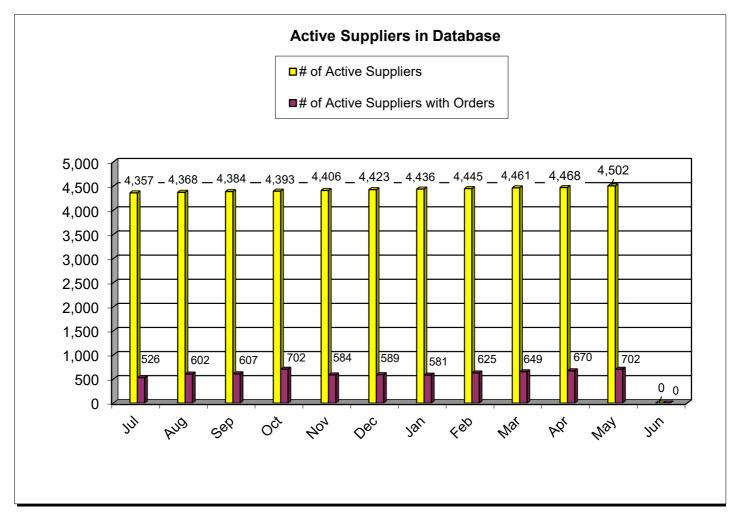

|                                                                                              | Current YTD Totals | July 2024       | August 2024     | September 2024  | October 2024    | November 2024   | December 2024   | January 2025    | February 2025   | March 2025      | April 2025      | May 2025        | June 2025 | Prior FY<br>Year-End Totals | Average         |
|----------------------------------------------------------------------------------------------|--------------------|-----------------|-----------------|-----------------|-----------------|-----------------|-----------------|-----------------|-----------------|-----------------|-----------------|-----------------|-----------|-----------------------------|-----------------|
| Performance Measures - Contracting/Supplier Mgmt                                             |                    |                 |                 |                 |                 |                 |                 |                 |                 |                 |                 |                 |           |                             |                 |
| # Active Contracts                                                                           | N/A                | 401             | 405             | 412             | 408             | 403             | 396             | 386             | 383             | 401             | 401             | 396             |           | N/A                         | 399             |
| # Extended Contracts (5%)                                                                    | 29                 | 1               | 5               | 0               | 2               | 0               | 0               | 4               | 3               | 13              | 1               | 0               |           | 24                          | 3               |
| Renewed Contracts (5%)                                                                       | 146                | 17              | 13              | 15              | 17              | 13              | 9               | 17              | 8               | 15              | 7               | 15              |           | 207                         | 13              |
| Renew/Replace/Extended (Valid Reason)                                                        | 175                | 18              | 18              | 15              | 19              | 13              | 9               | 21              | 11              | 28              | 8               | 15              |           | 231                         | 16              |
| Renew/Replace/Extended (Invalid Reason)                                                      | 391                | 53              | 43              | 25              | 36              | 30              | 40              | 39              | 41              | 29              | 30              | 25              |           | 381                         | N/A             |
| % Renewed/extended contracts valid                                                           | N/A                | 25.0%           | 29.0%           | 37.5%           | 34.5%           | 30.2%           | 18.4%           | 35.0%           | 21.0%           | 49.0%           | 26.0%           | 37.5%           |           | N/A                         | N/A             |
| % ARC Usage                                                                                  | 81.8%              | 95.6%           | 91.7%           | 86.2%           | 85.5%           | 79.0%           | 83.7%           | 84.5%           | 88.3%           | 72.5%           | 63.3%           | 82.1%           |           | 79.7%                       | 82.9%           |
| \$ ARC Usage                                                                                 | \$634,942,286.47   | \$46,338,443.77 | \$57,902,468.22 | \$70,420,851.28 | \$73,433,628.48 | \$44,469,266.11 | \$58,822,767.25 | \$40,770,134.65 | \$46,032,106.00 | \$49,219,210.77 | \$62,073,667.60 | \$85,459,742.34 |           | \$887,894,186.90            | \$57,722,026.04 |
| Total # of Events Withdrawn                                                                  | 0                  | 0               | 0               | 0               | 0               | 0               | 0               | 0               | 0               | 0               | 0               | 0               |           | 7                           | 0               |
| Total # of Events Closed                                                                     | 956                | 20              | 79              | 90              | 91              | 101             | 112             | 62              | 79              | 91              | 112             | 119             |           | 1,077                       | 87              |
| Total # of Events Awarded                                                                    | 610                | 9               | 39              | 53              | 58              | 53              | 73              | 52              | 52              | 62              | 99              | 60              |           | 717                         | 55              |
| # of Suppliers in Database                                                                   | N/A                | 12,054          | 12,063          | 12,075          | 12,085          | 12,096          | 12,109          | 12,118          | 12,124          | 12,140          | 12,147          | 12,180          |           | N/A                         | 12,108          |
| # of Inactive Suppliers                                                                      | N/A                | 7.697           | 7.695           | 7.691           | 7.692           | 7.690           | 7.686           | 7.682           | 7.679           | 7.679           | 7.679           | 7.678           |           | N/A                         | 7.686           |
| # of Active Suppliers                                                                        | N/A                | 4.357           | 4.368           | 4.384           | 4.393           | 4.406           | 4.423           | 4.436           | 4,445           | 4.461           | 4,468           | 4.502           |           | N/A                         | 4,422           |
| # of Supplier W/ Orders this Month                                                           | N/A                | 526             | 602             | 607             | 702             | 584             | 589             | 581             | 625             | 649             | 670             | 702             |           | N/A                         | 622             |
| # of MBE Suppliers W/ Orders this Month                                                      | N/A                | 4               | 8               | 6               | 3               | 4               | 4               | 10              | 6               | 6               | 6               | 6               |           | N/A                         | 6               |
| # of WBE Suppliers W/ Orders this Month                                                      | N/A                | 5               | 9               | 7               | 6               | 6               | 5               | 7               | 9               | 10              | 9               | 6               |           | N/A                         | 7               |
| # of DBE Suppliers W/ Orders this Month                                                      | N/A                | 3               | 6               | 4               | 2               | 3               | 2               | 7               | 5               | 5               | 5               | 4               |           | N/A                         | 4               |
| # of SLB Suppliers W/ Orders this Month                                                      | N/A                | 10              | 9               | 12              | 13              | 14              | 10              | 12              | 10              | 12              | 10              | 9               |           | N/A                         | 11              |
| Contract Savings (Figure = Annual Cost Saving + Annual Reverse Auction for reporting period) | \$12,975.41        | \$0.00          | \$0.00          | \$0.00          | \$0.00          | \$0.00          | \$0.00          | \$0.00          | \$0.00          | \$0.00          | \$12,975.41     | \$0.00          |           | \$29,809.80                 | \$1,179.58      |
| Performance Measures - Operational Efficiency                                                |                    |                 |                 |                 |                 |                 |                 |                 |                 |                 |                 |                 |           |                             |                 |
| Cycle Count Accuracy                                                                         | N/A                | 63.7%           | 79.4%           | 83.1%           | 83.1%           | 82.4%           | 85.0%           | 78.9%           | 82.1%           | 79.3%           | 82.8%           | 79.3%           |           | N/A                         | 79.9%           |
| Dormant \$ Value                                                                             | N/A                | \$2.667.150.18  | \$2,651,999,60  | \$2,605,735,29  | \$2.571.382.65  | \$2.532.681.21  | \$2.805.941.16  | \$2.795.701.56  | \$2,786,556,20  | \$2,477,426,72  | \$2,477,433,36  | \$2,456,427,12  |           | N/A                         | \$2.620.766.82  |
| Excess \$ Value                                                                              | N/A                | \$10.516.466.30 | \$10.299.524.99 | \$10.675,240.98 | \$10.511.126.50 | \$10,409,437,10 | \$10.373.384.56 | \$10.298.680.03 | \$10.237.024.80 | \$9.876.512.89  | \$9.928.710.40  | \$10.039.387.34 |           | N/A                         | \$10.287.772.35 |
| \$ Value of Total Inventory                                                                  | N/A                | \$22,551,796.05 | \$22,463,365,72 | \$22,264,450,83 | \$22.301.084.46 | \$23,672,151,73 | \$21.871.864.30 | \$22,506,112.67 | \$22,406,412.92 | \$21,585,567.71 | \$21.607.331.92 | \$21,588,368,96 |           | N/A                         | \$22,256,227,93 |
| DCG (fill rate)                                                                              | N/A                | 94.9%           | 94.4%           | 95.4%           | 93.8%           | 94.7%           | 93.5%           | 94.3%           | 92.7%           | 95.3%           | 95.8%           | 95.3%           |           | N/A                         | 94.5%           |
| Police MTD Availability                                                                      | N/A                | 88.0%           | 88.0%           | 89.3%           | 89.5%           | 89.7%           | 90.2%           | 90.1%           | 89.1%           | 89.3%           | 89.6%           | 89.8%           |           | N/A                         | 89.3%           |
| Refuse                                                                                       | N/A                | 81.0%           | 82.0%           | 83.0%           | 83.0%           | 80.0%           | 81.0%           | 82.0%           | 83.0%           | 83.0%           | 84.0%           | 84.0%           |           | N/A                         | 82.4%           |
|                                                                                              |                    |                 |                 |                 |                 |                 |                 |                 |                 |                 |                 |                 |           |                             |                 |
| Warehouse Sales & Returns                                                                    |                    |                 |                 |                 |                 |                 |                 |                 |                 |                 |                 |                 |           |                             |                 |
| Returns                                                                                      | -72,953.80         | (\$4,390.58)    | (\$5,486.65)    | (\$17,924.68)   | (\$10,900.76)   | (\$397.02)      | (\$2,874.82)    | (\$11,595.79)   | (\$3,015.35)    | (\$6,992.25)    | (\$2,891.00)    | (\$6,484.90)    |           | (\$1,416,945.76)            | (\$6,632.16)    |
| Issues                                                                                       | 25,504,124.34      | \$2,969,023.50  | \$2,641,223.85  | \$2,201,232.58  | \$2,576,749.37  | \$1,855,218.11  | \$2,316,713.53  | \$2,273,235.44  | \$1,735,677.05  | \$2,014,436.91  | \$2,412,444.84  | \$2,508,169.16  |           | \$32,624,549.20             | \$2,318,556.76  |
| Salvage                                                                                      |                    |                 |                 |                 |                 |                 |                 |                 |                 |                 |                 |                 |           |                             |                 |
| Overall                                                                                      | \$2,330,732.13     | \$141,099.78    | \$125,073.34    | \$111,556.25    | \$159,767.60    | \$304,412.87    | \$198,369.29    | \$209,294.46    | \$106,778.97    | \$267,580.05    | \$178,482.50    | \$528,317.02    |           | \$2,999,801.64              | \$211,884.74    |
| GSD Stores (707/40 Salvage and Gen Fund 100/40)                                              | \$1,079,361.38     | \$50,481.70     | \$55,378.07     | \$55,767.31     | \$54,928.10     | \$237,953.05    | \$61,914.00     | \$85,377.06     | \$33,958.22     | \$27,827.78     | \$61,605.69     | \$354,170.40    |           | \$1.875.151.42              | \$98.123.76     |