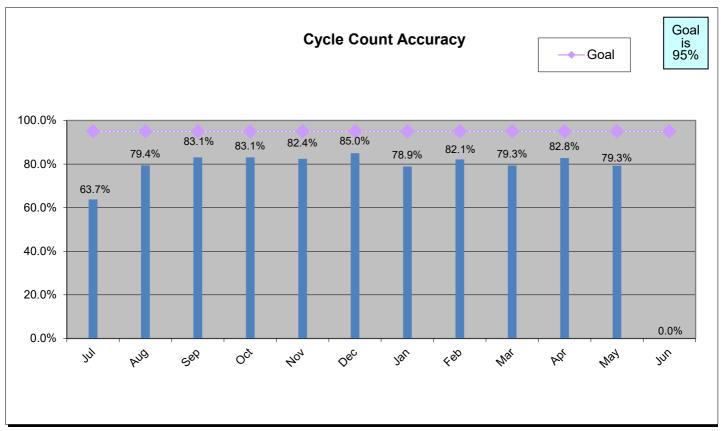

|                                                                                              | Current YTD Totals | July 2024       | August 2024     | September 2024  | October 2024    | November 2024   | December 2024   | January 2025    | February 2025   | March 2025      | April 2025      | May 2025        | June 2025 | Prior FY<br>Year-End Totals | Average         |
|----------------------------------------------------------------------------------------------|--------------------|-----------------|-----------------|-----------------|-----------------|-----------------|-----------------|-----------------|-----------------|-----------------|-----------------|-----------------|-----------|-----------------------------|-----------------|
| Performance Measures - Contracting/Supplier Mgmt                                             |                    |                 |                 |                 |                 |                 |                 |                 |                 |                 |                 |                 |           |                             |                 |
| # Active Contracts                                                                           | N/A                | 401             | 405             | 412             | 408             | 403             | 396             | 386             | 383             | 401             | 401             | 396             |           | N/A                         | 399             |
| # Extended Contracts (5%)                                                                    | 29                 | 1               | 5               | 0               | 2               | 0               | 0               | 4               | 3               | 13              | 1               | 0               |           | 24                          | 3               |
| Renewed Contracts (5%)                                                                       | 146                | 17              | 13              | 15              | 17              | 13              | 9               | 17              | 8               | 15              | 7               | 15              |           | 207                         | 13              |
| Renew/Replace/Extended (Valid Reason)                                                        | 175                | 18              | 18              | 15              | 19              | 13              | 9               | 21              | 11              | 28              | 8               | 15              |           | 231                         | 16              |
| Renew/Replace/Extended (Invalid Reason)                                                      | 391                | 53              | 43              | 25              | 36              | 30              | 40              | 39              | 41              | 29              | 30              | 25              |           | 381                         | N/A             |
| % Renewed/extended contracts valid                                                           | N/A                | 25.0%           | 29.0%           | 37.5%           | 34.5%           | 30.2%           | 18.4%           | 35.0%           | 21.0%           | 49.0%           | 26.0%           | 37.5%           |           | N/A                         | N/A             |
| % ARC Usage                                                                                  | 81.8%              | 95.6%           | 91.7%           | 86.2%           | 85.5%           | 79.0%           | 83.7%           | 84.5%           | 88.3%           | 72.5%           | 63.3%           | 82.1%           |           | 79.7%                       | 82.9%           |
| \$ ARC Usage                                                                                 | \$634,942,286.47   | \$46,338,443.77 | \$57,902,468.22 | \$70,420,851.28 | \$73,433,628.48 | \$44,469,266.11 | \$58,822,767.25 | \$40,770,134.65 | \$46,032,106.00 | \$49,219,210.77 | \$62,073,667.60 | \$85,459,742.34 |           | \$887,894,186.90            | \$57,722,026.04 |
| Total # of Events Withdrawn                                                                  | 0                  | 0               | 0               | 0               | 0               | 0               | 0               | 0               | 0               | 0               | 0               | 0               |           | 7                           | 0               |
| Total # of Events Closed                                                                     | 956                | 20              | 79              | 90              | 91              | 101             | 112             | 62              | 79              | 91              | 112             | 119             |           | 1,077                       | 87              |
| Total # of Events Awarded                                                                    | 610                | 9               | 39              | 53              | 58              | 53              | 73              | 52              | 52              | 62              | 99              | 60              |           | 717                         | 55              |
| # of Suppliers in Database                                                                   | N/A                | 12,054          | 12,063          | 12,075          | 12,085          | 12,096          | 12,109          | 12,118          | 12,124          | 12,140          | 12,147          | 12,180          |           | N/A                         | 12,108          |
| # of Inactive Suppliers                                                                      | N/A                | 7.697           | 7.695           | 7.691           | 7.692           | 7.690           | 7.686           | 7.682           | 7.679           | 7.679           | 7.679           | 7.678           |           | N/A                         | 7.686           |
| # of Active Suppliers                                                                        | N/A                | 4.357           | 4.368           | 4.384           | 4.393           | 4.406           | 4.423           | 4.436           | 4,445           | 4.461           | 4,468           | 4.502           |           | N/A                         | 4,422           |
| # of Supplier W/ Orders this Month                                                           | N/A                | 526             | 602             | 607             | 702             | 584             | 589             | 581             | 625             | 649             | 670             | 702             |           | N/A                         | 622             |
| # of MBE Suppliers W/ Orders this Month                                                      | N/A                | 4               | 8               | 6               | 3               | 4               | 4               | 10              | 6               | 6               | 6               | 6               |           | N/A                         | 6               |
| # of WBE Suppliers W/ Orders this Month                                                      | N/A                | 5               | 9               | 7               | 6               | 6               | 5               | 7               | 9               | 10              | 9               | 6               |           | N/A                         | 7               |
| # of DBE Suppliers W/ Orders this Month                                                      | N/A                | 3               | 6               | 4               | 2               | 3               | 2               | 7               | 5               | 5               | 5               | 4               |           | N/A                         | 4               |
| # of SLB Suppliers W/ Orders this Month                                                      | N/A                | 10              | 9               | 12              | 13              | 14              | 10              | 12              | 10              | 12              | 10              | 9               |           | N/A                         | 11              |
| Contract Savings (Figure = Annual Cost Saving + Annual Reverse Auction for reporting period) | \$12,975.41        | \$0.00          | \$0.00          | \$0.00          | \$0.00          | \$0.00          | \$0.00          | \$0.00          | \$0.00          | \$0.00          | \$12,975.41     | \$0.00          |           | \$29,809.80                 | \$1,179.58      |
| Performance Measures - Operational Efficiency                                                |                    |                 |                 |                 |                 |                 |                 |                 |                 |                 |                 |                 |           |                             |                 |
| Cycle Count Accuracy                                                                         | N/A                | 63.7%           | 79.4%           | 83.1%           | 83.1%           | 82.4%           | 85.0%           | 78.9%           | 82.1%           | 79.3%           | 82.8%           | 79.3%           |           | N/A                         | 79.9%           |
| Dormant \$ Value                                                                             | N/A                | \$2.667.150.18  | \$2,651,999,60  | \$2,605,735,29  | \$2.571.382.65  | \$2.532.681.21  | \$2.805.941.16  | \$2.795.701.56  | \$2,786,556,20  | \$2,477,426,72  | \$2,477,433,36  | \$2,456,427,12  |           | N/A                         | \$2.620.766.82  |
| Excess \$ Value                                                                              | N/A                | \$10.516.466.30 | \$10.299.524.99 | \$10.675,240.98 | \$10.511.126.50 | \$10,409,437,10 | \$10.373.384.56 | \$10.298.680.03 | \$10.237.024.80 | \$9.876.512.89  | \$9.928.710.40  | \$10.039.387.34 |           | N/A                         | \$10.287.772.35 |
| \$ Value of Total Inventory                                                                  | N/A                | \$22,551,796.05 | \$22,463,365,72 | \$22,264,450,83 | \$22.301.084.46 | \$23,672,151,73 | \$21.871.864.30 | \$22,506,112.67 | \$22,406,412.92 | \$21,585,567.71 | \$21.607.331.92 | \$21,588,368,96 |           | N/A                         | \$22,256,227,93 |
| DCG (fill rate)                                                                              | N/A                | 94.9%           | 94.4%           | 95.4%           | 93.8%           | 94.7%           | 93.5%           | 94.3%           | 92.7%           | 95.3%           | 95.8%           | 95.3%           |           | N/A                         | 94.5%           |
| Police MTD Availability                                                                      | N/A                | 88.0%           | 88.0%           | 89.3%           | 89.5%           | 89.7%           | 90.2%           | 90.1%           | 89.1%           | 89.3%           | 89.6%           | 89.8%           |           | N/A                         | 89.3%           |
| Refuse                                                                                       | N/A                | 81.0%           | 82.0%           | 83.0%           | 83.0%           | 80.0%           | 81.0%           | 82.0%           | 83.0%           | 83.0%           | 84.0%           | 84.0%           |           | N/A                         | 82.4%           |
|                                                                                              |                    |                 |                 |                 |                 |                 |                 |                 |                 |                 |                 |                 |           |                             |                 |
| Warehouse Sales & Returns                                                                    |                    |                 |                 |                 |                 |                 |                 |                 |                 |                 |                 |                 |           |                             |                 |
| Returns                                                                                      | -72,953.80         | (\$4,390.58)    | (\$5,486.65)    | (\$17,924.68)   | (\$10,900.76)   | (\$397.02)      | (\$2,874.82)    | (\$11,595.79)   | (\$3,015.35)    | (\$6,992.25)    | (\$2,891.00)    | (\$6,484.90)    |           | (\$1,416,945.76)            | (\$6,632.16)    |
| Issues                                                                                       | 25,504,124.34      | \$2,969,023.50  | \$2,641,223.85  | \$2,201,232.58  | \$2,576,749.37  | \$1,855,218.11  | \$2,316,713.53  | \$2,273,235.44  | \$1,735,677.05  | \$2,014,436.91  | \$2,412,444.84  | \$2,508,169.16  |           | \$32,624,549.20             | \$2,318,556.76  |
| Salvage                                                                                      |                    |                 |                 |                 |                 |                 |                 |                 |                 |                 |                 |                 |           |                             |                 |
| Overall                                                                                      | \$2,330,732.13     | \$141,099.78    | \$125,073.34    | \$111,556.25    | \$159,767.60    | \$304,412.87    | \$198,369.29    | \$209,294.46    | \$106,778.97    | \$267,580.05    | \$178,482.50    | \$528,317.02    |           | \$2,999,801.64              | \$211,884.74    |
| GSD Stores (707/40 Salvage and Gen Fund 100/40)                                              | \$1,079,361.38     | \$50,481.70     | \$55,378.07     | \$55,767.31     | \$54,928.10     | \$237,953.05    | \$61,914.00     | \$85,377.06     | \$33,958.22     | \$27,827.78     | \$61,605.69     | \$354,170.40    |           | \$1.875.151.42              | \$98.123.76     |