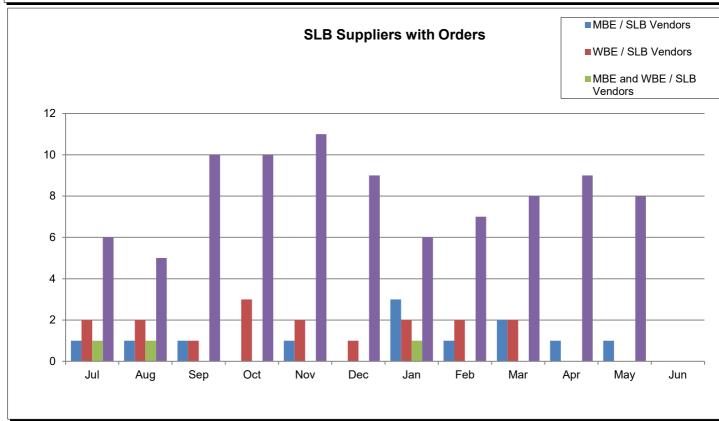

|                                                                                              | Current YTD Totals | July 2024       | August 2024     | September 2024  | October 2024    | November 2024   | December 2024   | January 2025    | February 2025   | March 2025      | April 2025      | May 2025        | June 2025 | Prior FY<br>Year-End Totals | Average         |
|----------------------------------------------------------------------------------------------|--------------------|-----------------|-----------------|-----------------|-----------------|-----------------|-----------------|-----------------|-----------------|-----------------|-----------------|-----------------|-----------|-----------------------------|-----------------|
| Performance Measures - Contracting/Supplier Mgmt                                             |                    |                 |                 |                 |                 |                 |                 |                 |                 |                 |                 |                 |           |                             |                 |
| # Active Contracts                                                                           | N/A                | 401             | 405             | 412             | 408             | 403             | 396             | 386             | 383             | 401             | 401             | 396             |           | N/A                         | 399             |
| # Extended Contracts (5%)                                                                    | 29                 | 1               | 5               | 0               | 2               | 0               | 0               | 4               | 3               | 13              | 1               | 0               |           | 24                          | 3               |
| Renewed Contracts (5%)                                                                       | 146                | 17              | 13              | 15              | 17              | 13              | 9               | 17              | 8               | 15              | 7               | 15              |           | 207                         | 13              |
| Renew/Replace/Extended (Valid Reason)                                                        | 175                | 18              | 18              | 15              | 19              | 13              | 9               | 21              | 11              | 28              | 8               | 15              |           | 231                         | 16              |
| Renew/Replace/Extended (Invalid Reason)                                                      | 391                | 53              | 43              | 25              | 36              | 30              | 40              | 39              | 41              | 29              | 30              | 25              |           | 381                         | N/A             |
| % Renewed/extended contracts valid                                                           | N/A                | 25.0%           | 29.0%           | 37.5%           | 34.5%           | 30.2%           | 18.4%           | 35.0%           | 21.0%           | 49.0%           | 26.0%           | 37.5%           |           | N/A                         | N/A             |
| % ARC Usage                                                                                  | 81.8%              | 95.6%           | 91.7%           | 86.2%           | 85.5%           | 79.0%           | 83.7%           | 84.5%           | 88.3%           | 72.5%           | 63.3%           | 82.1%           |           | 79.7%                       | 82.9%           |
| \$ ARC Usage                                                                                 | \$634,942,286.47   | \$46,338,443.77 | \$57,902,468.22 | \$70,420,851.28 | \$73,433,628.48 | \$44,469,266.11 | \$58,822,767.25 | \$40,770,134.65 | \$46,032,106.00 | \$49,219,210.77 | \$62,073,667.60 | \$85,459,742.34 |           | \$887,894,186.90            | \$57,722,026.04 |
| Total # of Events Withdrawn                                                                  | 0                  | 0               | 0               | 0               | 0               | 0               | 0               | 0               | 0               | 0               | 0               | 0               |           | 7                           | 0               |
| Total # of Events Closed                                                                     | 956                | 20              | 79              | 90              | 91              | 101             | 112             | 62              | 79              | 91              | 112             | 119             |           | 1,077                       | 87              |
| Total # of Events Awarded                                                                    | 610                | 9               | 39              | 53              | 58              | 53              | 73              | 52              | 52              | 62              | 99              | 60              |           | 717                         | 55              |
| # of Suppliers in Database                                                                   | N/A                | 12,054          | 12,063          | 12,075          | 12,085          | 12,096          | 12,109          | 12,118          | 12,124          | 12,140          | 12,147          | 12,180          |           | N/A                         | 12,108          |
| # of Inactive Suppliers                                                                      | N/A                | 7.697           | 7.695           | 7.691           | 7.692           | 7.690           | 7.686           | 7.682           | 7.679           | 7.679           | 7.679           | 7.678           |           | N/A                         | 7.686           |
| # of Active Suppliers                                                                        | N/A                | 4.357           | 4.368           | 4.384           | 4.393           | 4.406           | 4.423           | 4.436           | 4,445           | 4.461           | 4,468           | 4.502           |           | N/A                         | 4,422           |
| # of Supplier W/ Orders this Month                                                           | N/A                | 526             | 602             | 607             | 702             | 584             | 589             | 581             | 625             | 649             | 670             | 702             |           | N/A                         | 622             |
| # of MBE Suppliers W/ Orders this Month                                                      | N/A                | 4               | 8               | 6               | 3               | 4               | 4               | 10              | 6               | 6               | 6               | 6               |           | N/A                         | 6               |
| # of WBE Suppliers W/ Orders this Month                                                      | N/A                | 5               | 9               | 7               | 6               | 6               | 5               | 7               | 9               | 10              | 9               | 6               |           | N/A                         | 7               |
| # of DBE Suppliers W/ Orders this Month                                                      | N/A                | 3               | 6               | 4               | 2               | 3               | 2               | 7               | 5               | 5               | 5               | 4               |           | N/A                         | 4               |
| # of SLB Suppliers W/ Orders this Month                                                      | N/A                | 10              | 9               | 12              | 13              | 14              | 10              | 12              | 10              | 12              | 10              | 9               |           | N/A                         | 11              |
| Contract Savings (Figure = Annual Cost Saving + Annual Reverse Auction for reporting period) | \$12,975.41        | \$0.00          | \$0.00          | \$0.00          | \$0.00          | \$0.00          | \$0.00          | \$0.00          | \$0.00          | \$0.00          | \$12,975.41     | \$0.00          |           | \$29,809.80                 | \$1,179.58      |
| Performance Measures - Operational Efficiency                                                |                    |                 |                 |                 |                 |                 |                 |                 |                 |                 |                 |                 |           |                             |                 |
| Cycle Count Accuracy                                                                         | N/A                | 63.7%           | 79.4%           | 83.1%           | 83.1%           | 82.4%           | 85.0%           | 78.9%           | 82.1%           | 79.3%           | 82.8%           | 79.3%           |           | N/A                         | 79.9%           |
| Dormant \$ Value                                                                             | N/A                | \$2.667.150.18  | \$2,651,999,60  | \$2,605,735,29  | \$2.571.382.65  | \$2.532.681.21  | \$2.805.941.16  | \$2.795.701.56  | \$2,786,556,20  | \$2,477,426,72  | \$2,477,433,36  | \$2,456,427,12  |           | N/A                         | \$2.620.766.82  |
| Excess \$ Value                                                                              | N/A                | \$10.516.466.30 | \$10.299.524.99 | \$10.675,240.98 | \$10.511.126.50 | \$10,409,437,10 | \$10.373.384.56 | \$10.298.680.03 | \$10.237.024.80 | \$9.876.512.89  | \$9.928.710.40  | \$10.039.387.34 |           | N/A                         | \$10.287.772.35 |
| \$ Value of Total Inventory                                                                  | N/A                | \$22,551,796.05 | \$22,463,365,72 | \$22,264,450,83 | \$22.301.084.46 | \$23,672,151,73 | \$21.871.864.30 | \$22,506,112.67 | \$22,406,412.92 | \$21,585,567.71 | \$21.607.331.92 | \$21,588,368,96 |           | N/A                         | \$22,256,227,93 |
| DCG (fill rate)                                                                              | N/A                | 94.9%           | 94.4%           | 95.4%           | 93.8%           | 94.7%           | 93.5%           | 94.3%           | 92.7%           | 95.3%           | 95.8%           | 95.3%           |           | N/A                         | 94.5%           |
| Police MTD Availability                                                                      | N/A                | 88.0%           | 88.0%           | 89.3%           | 89.5%           | 89.7%           | 90.2%           | 90.1%           | 89.1%           | 89.3%           | 89.6%           | 89.8%           |           | N/A                         | 89.3%           |
| Refuse                                                                                       | N/A                | 81.0%           | 82.0%           | 83.0%           | 83.0%           | 80.0%           | 81.0%           | 82.0%           | 83.0%           | 83.0%           | 84.0%           | 84.0%           |           | N/A                         | 82.4%           |
|                                                                                              |                    |                 |                 |                 |                 |                 |                 |                 |                 |                 |                 |                 |           |                             |                 |
| Warehouse Sales & Returns                                                                    |                    |                 |                 |                 |                 |                 |                 |                 |                 |                 |                 |                 |           |                             |                 |
| Returns                                                                                      | -72,953.80         | (\$4,390.58)    | (\$5,486.65)    | (\$17,924.68)   | (\$10,900.76)   | (\$397.02)      | (\$2,874.82)    | (\$11,595.79)   | (\$3,015.35)    | (\$6,992.25)    | (\$2,891.00)    | (\$6,484.90)    |           | (\$1,416,945.76)            | (\$6,632.16)    |
| Issues                                                                                       | 25,504,124.34      | \$2,969,023.50  | \$2,641,223.85  | \$2,201,232.58  | \$2,576,749.37  | \$1,855,218.11  | \$2,316,713.53  | \$2,273,235.44  | \$1,735,677.05  | \$2,014,436.91  | \$2,412,444.84  | \$2,508,169.16  |           | \$32,624,549.20             | \$2,318,556.76  |
| Salvage                                                                                      |                    |                 |                 |                 |                 |                 |                 |                 |                 |                 |                 |                 |           |                             |                 |
| Overall                                                                                      | \$2,330,732.13     | \$141,099.78    | \$125,073.34    | \$111,556.25    | \$159,767.60    | \$304,412.87    | \$198,369.29    | \$209,294.46    | \$106,778.97    | \$267,580.05    | \$178,482.50    | \$528,317.02    |           | \$2,999,801.64              | \$211,884.74    |
| GSD Stores (707/40 Salvage and Gen Fund 100/40)                                              | \$1,079,361.38     | \$50,481.70     | \$55,378.07     | \$55,767.31     | \$54,928.10     | \$237,953.05    | \$61,914.00     | \$85,377.06     | \$33,958.22     | \$27,827.78     | \$61,605.69     | \$354,170.40    |           | \$1.875.151.42              | \$98.123.76     |