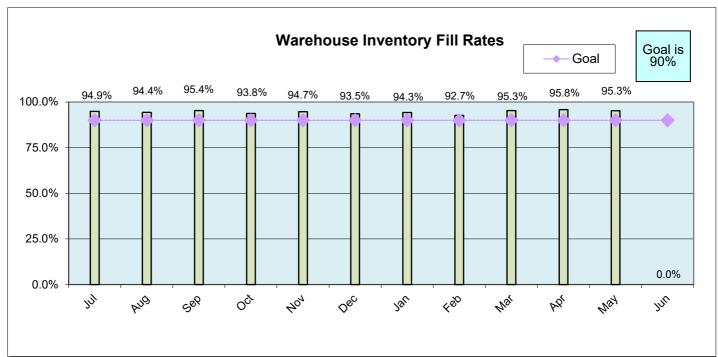

|                                                                                              | Current YTD Totals | July 2024       | August 2024     | September 2024  | October 2024    | November 2024   | December 2024   | January 2025    | February 2025   | March 2025      | April 2025      | May 2025        | June 2025 | Prior FY<br>Year-End Totals | Average         |
|----------------------------------------------------------------------------------------------|--------------------|-----------------|-----------------|-----------------|-----------------|-----------------|-----------------|-----------------|-----------------|-----------------|-----------------|-----------------|-----------|-----------------------------|-----------------|
| Performance Measures - Contracting/Supplier Mgmt                                             |                    |                 |                 |                 |                 |                 |                 |                 |                 |                 |                 |                 |           |                             |                 |
| # Active Contracts                                                                           | N/A                | 401             | 405             | 412             | 408             | 403             | 396             | 386             | 383             | 401             | 401             | 396             |           | N/A                         | 399             |
| # Extended Contracts (5%)                                                                    | 29                 | 1               | 5               | 0               | 2               | 0               | 0               | 4               | 3               | 13              | 1               | 0               |           | 24                          | 3               |
| Renewed Contracts (5%)                                                                       | 146                | 17              | 13              | 15              | 17              | 13              | 9               | 17              | 8               | 15              | 7               | 15              |           | 207                         | 13              |
| Renew/Replace/Extended (Valid Reason)                                                        | 175                | 18              | 18              | 15              | 19              | 13              | 9               | 21              | 11              | 28              | 8               | 15              |           | 231                         | 16              |
| Renew/Replace/Extended (Invalid Reason)                                                      | 391                | 53              | 43              | 25              | 36              | 30              | 40              | 39              | 41              | 29              | 30              | 25              |           | 381                         | N/A             |
| % Renewed/extended contracts valid                                                           | N/A                | 25.0%           | 29.0%           | 37.5%           | 34.5%           | 30.2%           | 18.4%           | 35.0%           | 21.0%           | 49.0%           | 26.0%           | 37.5%           |           | N/A                         | N/A             |
| % ARC Usage                                                                                  | 81.8%              | 95.6%           | 91.7%           | 86.2%           | 85.5%           | 79.0%           | 83.7%           | 84.5%           | 88.3%           | 72.5%           | 63.3%           | 82.1%           |           | 79.7%                       | 82.9%           |
| \$ ARC Usage                                                                                 | \$634,942,286.47   | \$46,338,443.77 | \$57,902,468.22 | \$70,420,851.28 | \$73,433,628.48 | \$44,469,266.11 | \$58,822,767.25 | \$40,770,134.65 | \$46,032,106.00 | \$49,219,210.77 | \$62,073,667.60 | \$85,459,742.34 |           | \$887,894,186.90            | \$57,722,026.04 |
| Total # of Events Withdrawn                                                                  | 0                  | 0               | 0               | 0               | 0               | 0               | 0               | 0               | 0               | 0               | 0               | 0               |           | 7                           | 0               |
| Total # of Events Closed                                                                     | 956                | 20              | 79              | 90              | 91              | 101             | 112             | 62              | 79              | 91              | 112             | 119             |           | 1,077                       | 87              |
| Total # of Events Awarded                                                                    | 610                | 9               | 39              | 53              | 58              | 53              | 73              | 52              | 52              | 62              | 99              | 60              |           | 717                         | 55              |
| # of Suppliers in Database                                                                   | N/A                | 12,054          | 12,063          | 12,075          | 12,085          | 12,096          | 12,109          | 12,118          | 12,124          | 12,140          | 12,147          | 12,180          |           | N/A                         | 12,108          |
| # of Inactive Suppliers                                                                      | N/A                | 7.697           | 7.695           | 7.691           | 7.692           | 7.690           | 7.686           | 7.682           | 7.679           | 7.679           | 7.679           | 7.678           |           | N/A                         | 7.686           |
| # of Active Suppliers                                                                        | N/A                | 4.357           | 4.368           | 4.384           | 4.393           | 4.406           | 4.423           | 4.436           | 4,445           | 4.461           | 4,468           | 4.502           |           | N/A                         | 4,422           |
| # of Supplier W/ Orders this Month                                                           | N/A                | 526             | 602             | 607             | 702             | 584             | 589             | 581             | 625             | 649             | 670             | 702             |           | N/A                         | 622             |
| # of MBE Suppliers W/ Orders this Month                                                      | N/A                | 4               | 8               | 6               | 3               | 4               | 4               | 10              | 6               | 6               | 6               | 6               |           | N/A                         | 6               |
| # of WBE Suppliers W/ Orders this Month                                                      | N/A                | 5               | 9               | 7               | 6               | 6               | 5               | 7               | 9               | 10              | 9               | 6               |           | N/A                         | 7               |
| # of DBE Suppliers W/ Orders this Month                                                      | N/A                | 3               | 6               | 4               | 2               | 3               | 2               | 7               | 5               | 5               | 5               | 4               |           | N/A                         | 4               |
| # of SLB Suppliers W/ Orders this Month                                                      | N/A                | 10              | 9               | 12              | 13              | 14              | 10              | 12              | 10              | 12              | 10              | 9               |           | N/A                         | 11              |
| Contract Savings (Figure = Annual Cost Saving + Annual Reverse Auction for reporting period) | \$12,975.41        | \$0.00          | \$0.00          | \$0.00          | \$0.00          | \$0.00          | \$0.00          | \$0.00          | \$0.00          | \$0.00          | \$12,975.41     | \$0.00          |           | \$29,809.80                 | \$1,179.58      |
| Performance Measures - Operational Efficiency                                                |                    |                 |                 |                 |                 |                 |                 |                 |                 |                 |                 |                 |           |                             |                 |
| Cycle Count Accuracy                                                                         | N/A                | 63.7%           | 79.4%           | 83.1%           | 83.1%           | 82.4%           | 85.0%           | 78.9%           | 82.1%           | 79.3%           | 82.8%           | 79.3%           |           | N/A                         | 79.9%           |
| Dormant \$ Value                                                                             | N/A                | \$2.667.150.18  | \$2,651,999,60  | \$2,605,735,29  | \$2.571.382.65  | \$2.532.681.21  | \$2.805.941.16  | \$2.795.701.56  | \$2,786,556,20  | \$2,477,426,72  | \$2,477,433,36  | \$2,456,427,12  |           | N/A                         | \$2.620.766.82  |
| Excess \$ Value                                                                              | N/A                | \$10.516.466.30 | \$10.299.524.99 | \$10.675,240.98 | \$10.511.126.50 | \$10,409,437,10 | \$10.373.384.56 | \$10.298.680.03 | \$10.237.024.80 | \$9.876.512.89  | \$9.928.710.40  | \$10.039.387.34 |           | N/A                         | \$10.287.772.35 |
| \$ Value of Total Inventory                                                                  | N/A                | \$22,551,796.05 | \$22,463,365,72 | \$22,264,450,83 | \$22.301.084.46 | \$23,672,151,73 | \$21.871.864.30 | \$22,506,112.67 | \$22,406,412.92 | \$21,585,567.71 | \$21.607.331.92 | \$21,588,368,96 |           | N/A                         | \$22,256,227,93 |
| DCG (fill rate)                                                                              | N/A                | 94.9%           | 94.4%           | 95.4%           | 93.8%           | 94.7%           | 93.5%           | 94.3%           | 92.7%           | 95.3%           | 95.8%           | 95.3%           |           | N/A                         | 94.5%           |
| Police MTD Availability                                                                      | N/A                | 88.0%           | 88.0%           | 89.3%           | 89.5%           | 89.7%           | 90.2%           | 90.1%           | 89.1%           | 89.3%           | 89.6%           | 89.8%           |           | N/A                         | 89.3%           |
| Refuse                                                                                       | N/A                | 81.0%           | 82.0%           | 83.0%           | 83.0%           | 80.0%           | 81.0%           | 82.0%           | 83.0%           | 83.0%           | 84.0%           | 84.0%           |           | N/A                         | 82.4%           |
|                                                                                              |                    |                 |                 |                 |                 |                 |                 |                 |                 |                 |                 |                 |           |                             |                 |
| Warehouse Sales & Returns                                                                    |                    |                 |                 |                 |                 |                 |                 |                 |                 |                 |                 |                 |           |                             |                 |
| Returns                                                                                      | -72,953.80         | (\$4,390.58)    | (\$5,486.65)    | (\$17,924.68)   | (\$10,900.76)   | (\$397.02)      | (\$2,874.82)    | (\$11,595.79)   | (\$3,015.35)    | (\$6,992.25)    | (\$2,891.00)    | (\$6,484.90)    |           | (\$1,416,945.76)            | (\$6,632.16)    |
| Issues                                                                                       | 25,504,124.34      | \$2,969,023.50  | \$2,641,223.85  | \$2,201,232.58  | \$2,576,749.37  | \$1,855,218.11  | \$2,316,713.53  | \$2,273,235.44  | \$1,735,677.05  | \$2,014,436.91  | \$2,412,444.84  | \$2,508,169.16  |           | \$32,624,549.20             | \$2,318,556.76  |
| Salvage                                                                                      |                    |                 |                 |                 |                 |                 |                 |                 |                 |                 |                 |                 |           |                             |                 |
| Overall                                                                                      | \$2,330,732.13     | \$141,099.78    | \$125,073.34    | \$111,556.25    | \$159,767.60    | \$304,412.87    | \$198,369.29    | \$209,294.46    | \$106,778.97    | \$267,580.05    | \$178,482.50    | \$528,317.02    |           | \$2,999,801.64              | \$211,884.74    |
| GSD Stores (707/40 Salvage and Gen Fund 100/40)                                              | \$1,079,361.38     | \$50,481.70     | \$55,378.07     | \$55,767.31     | \$54,928.10     | \$237,953.05    | \$61,914.00     | \$85,377.06     | \$33,958.22     | \$27,827.78     | \$61,605.69     | \$354,170.40    |           | \$1.875.151.42              | \$98.123.76     |